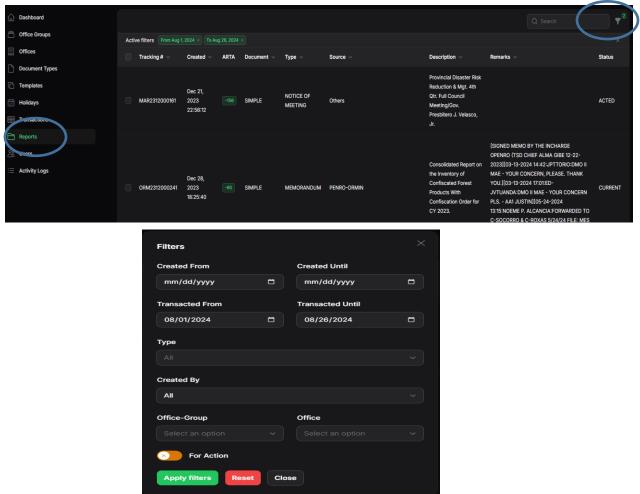

1. Report Module – For generation of detailed transaction reports with dynamic filtering, exporting and printing (ADMINISTRATOR AND RECORDS OFFICER Accounts).

2. Activity Logs - Tracking of user activities (FOR SUPER ADMIN ACCOUNT ONLY).