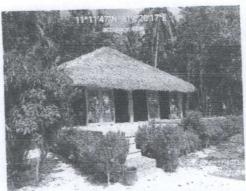

As per inspection conducted dated November 17, 2020 by this office with Forest Technician Christian Cuyo, the team observed that the nine (9) structures built in the area falls within the forty (40) meter easement as provided in Section 20 Pharagraph (v) of Republic Act No. 7586 as amended by Republic Act No. 11038 stated as follows " Constructing any permanent structure within the forty (40) meter easement from the higher water mark of any natural body of water or issuing permit for such construction pursuant to Article 51 of Presidential Decree No. 1067". Six (6) of which are concrete based permanent structures and three (3) were made of light materials.

## PHOTO DOCUMENTATION

#### CERTIFICATION

The undersigned hereby certify that the above photos were true and correct and taken during the Inspection SAPA od Kadluan Properties, Inc located at Dilumacad Island, Barangay Buena Suerte, El Nido, Palawan on November 17, 2020.