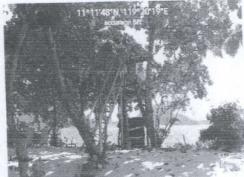

As per inspection conducted dated November 17, 2020 by this office with Forest Technician Christian Cuyo, the team observed that the nine (9) structures built in the area falls within the forty (40) meter easement as provided in Section 20 Pharagraph (v) of Republic Act No. 7586 as amended by Republic Act No. 11038 stated as follows " Constructing any permanent structure within the forty (40) meter easement from the higher water mark of any natural body of water or issuing permit for such construction pursuant to Article 51 of Presidential Decree No. 1067". Six (6) of which are concrete based permanent structures and three (3) were made of light materials.

### PHOTO DOCUMENTATION

### CERTIFICATION

The undersigned hereby certify that the above photos were true and correct and taken during the Inspection SAPA od Kadluan Properties, Inc located at Dilumacad Island, Barangay Buena Suerte, El Nido, Palawan on November 17, 2020.