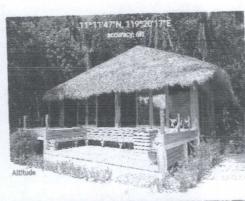

As per inspection conducted dated November 17, 2020 by this office with Forest Technician Christian Cuyo, the team observed that the nine (9) structures built in the area falls within the forty (40) meter easement as provided in Section 20 Pharagraph (v) of Republic Act No. 7586 as amended by Republic Act No. 11038 stated as follows " Constructing any permanent structure within the forty (40) meter easement from the higher water mark of any natural body of water or issuing permit for such construction pursuant to Article 51 of Presidential Decree No. 1067". Six (6) of which are concrete based permanent structures and three (3) were made of light materials.

### PHOTO DOCUMENTATION

#### CERTIFICATION

The undersigned hereby certify that the above photos were true and correct and taken during the Inspection SAPA od Kadluan Properties, Inc located at Dilumacad Island, Barangay Buena Suerte, El Nido, Palawan on November 17, 2020.