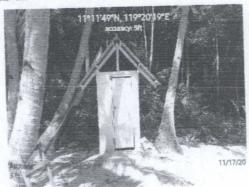

As per inspection conducted dated November 17, 2020 by this office with Forest Technician Christian Cuyo, the team observed that the nine (9) structures built in the area falls within the forty (40) meter easement as provided in Section 20 Pharagraph (v) of Republic Act No. 7586 as amended by Republic Act No. 11038 stated as follows " Constructing any permanent structure within the forty (40) meter easement from the higher water mark of any natural body of water or issuing permit for such construction pursuant to Article 51 of Presidential Decree No. 1067". Six (6) of which are concrete based permanent structures and three (3) were made of light materials.

### PHOTO DOCUMENTATION

#### CERTIFICATION

The undersigned hereby certify that the above photos were true and correct and taken during the Inspection SAPA od Kadluan Properties, Inc located at Dilumacad Island, Barangay Buena Suerte, El Nido, Palawan on November 17, 2020.