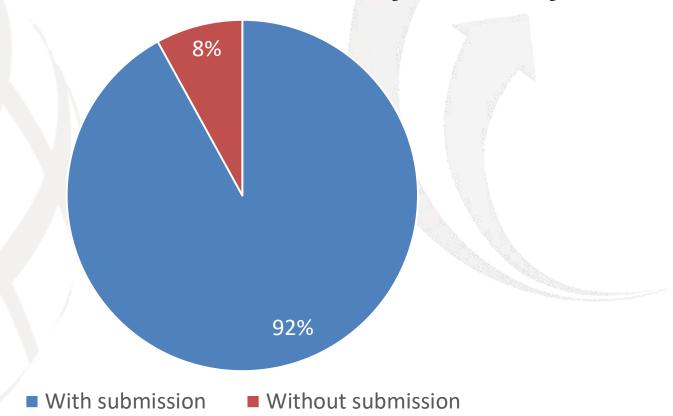

#### List of All Establishments by Industry

| Province           | No. of LGUs | No. of LGUs with submission | % submitted |
|--------------------|-------------|-----------------------------|-------------|
| <u>Marinduque</u>  | 6           | 5                           | 83%         |
| Occidental Mindoro | 11          | 9                           | 82%         |
| Oriental Mindoro   | 15          | 15                          | 100%        |
| <u>Palawan</u>     | 24          | 24                          | 100%        |
| Romblon            | 17          | 14                          | 82%         |
| Total              | 73          | 67                          | 92%         |

#### List of All Establishments by Industry