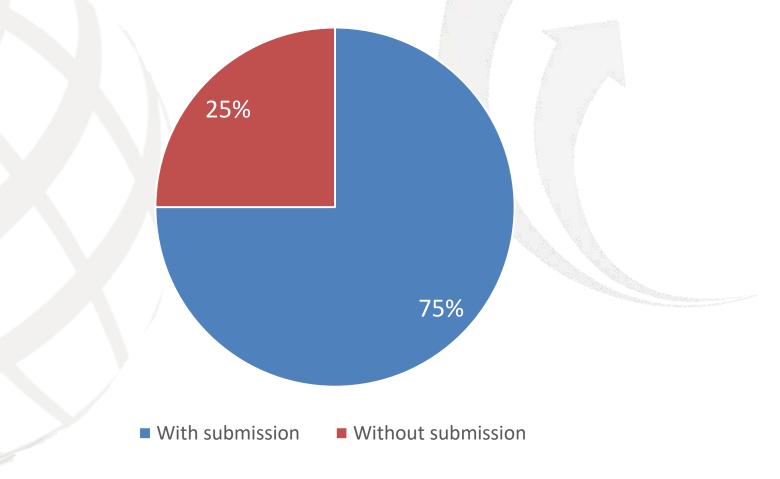

#### **List of Businesses Classified as Informal Sector**

| Province           | No. of LGUs | No. of LGUs with submission | % submitted |
|--------------------|-------------|-----------------------------|-------------|
| <u>Marinduque</u>  | 6           | 3                           | 50%         |
| Occidental Mindoro | 11          | 8                           | 73%         |
| Oriental Mindoro   | 15          | 11                          | 73%         |
| <u>Palawan</u>     | 24          | 24                          | 100%        |
| Romblon            | 17          | 9                           | 53%         |
| Total              | 73          | 55                          | 75%         |

#### List of Businesses Classified as Informal Sector