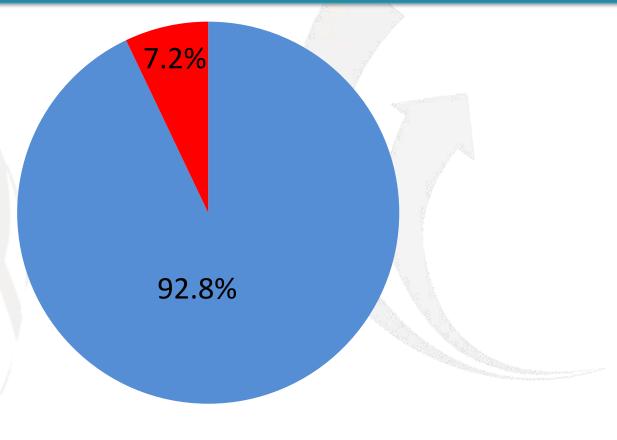

## Summary of CoRe-Is Data Collection

| STATUS                                     | Freq. | %    |
|--------------------------------------------|-------|------|
| AVAILABLE (with submission)                | 90    | 91.8 |
| WILL BE AVAILABLE (no submission yet)      | 7     | 7.2  |
| DATA NOT AVAILABLE on the specified period | 1     | 1.0  |

## Summary of CoRe-Is Data Collection

■ With Submission

**■** Without Submission

Note: Exclude indicators with no available data on 2020