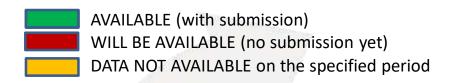

## Summary of CoRe-Is Data Collection

| STATUS                                     | Freq. | %    |
|--------------------------------------------|-------|------|
| AVAILABLE (with submission)                | 90    | 91.8 |
| WILL BE AVAILABLE (no submission yet)      | 7     | 7.2  |
| DATA NOT AVAILABLE on the specified period | 1     | 1.0  |