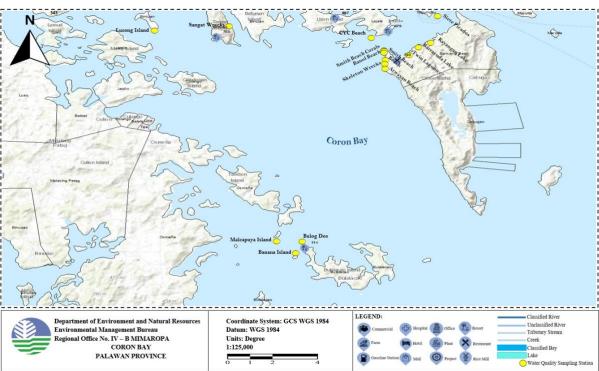

### E. Presentation of the Accomplishments and Water Quality Status

| TARGET                       | ACCOMPLISHMENT                                          |
|------------------------------|---------------------------------------------------------|
| Water Quality Status         | The general public can make use of the website to view  |
|                              | the water quality status of Coron Bay                   |
|                              | The location of water sampling stations were moved      |
|                              | because of the reclamation activities done. The updated |
|                              | GPS coordinates were presented and mapped.              |
| Map of Establishments within | The map is presented to the board (see attached)        |
| WQMA using ArcGIS            |                                                         |
| Study on Pollution Load      | Initial Data on Establishments within WQMA is           |
|                              | presented (see attached)                                |
| Status of Compliances of     | Power BI is shown                                       |
| Establishments within        |                                                         |
| WQMA                         |                                                         |

#### 145 MAPS OF ESTABLISHMENTS WITHIN CORON BAY WQMA

147

Coron, Palawan