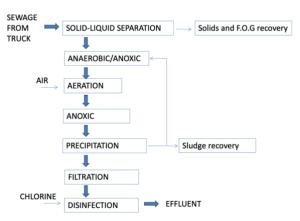

### G. Updates on the Medium Scale STP for Coron

> The contractor, represented by Engr. Bryan Cabarles, was invited to the board meeting to discuss the Wastewater Treatment Plan Process

Coron, Palawan

#### STP PROCESS FLOW

 The NEDA asked about the treatment process of other waste materials. This was also reiterated by the EMB with the focus on hazardous waste materials. The Contractor could not yet fully address these concerns because they have yet to try and run the system. The CBWQMA Secretariat then just requested for a progress report from the contractor so that the Board will be informed on the steps that they will take and what other processes they need to employ. The presented treatment process flow seems very vague as it was presented by the contractor. There are still flaws that they need to correct based on the initial assessment made during the presentation.

➤ The NEDA asked about the capacity of the STP and the number of establishments that it can accommodate. The Contractor said that the capacity is 150 cubic meters per day and the project cost is PhP 15M.