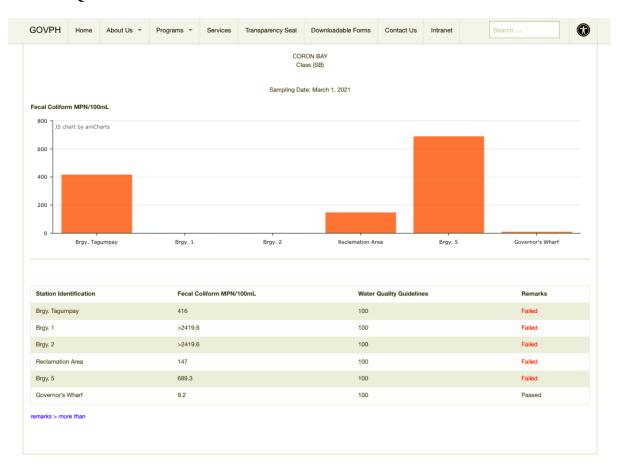

### F. Issues and Concerns Raised during the Meeting

| CONCERNS                                                                                                                                                                                                                                                        | RESPONSE                                                                                                                                                                                                                                                                                                                |
|-----------------------------------------------------------------------------------------------------------------------------------------------------------------------------------------------------------------------------------------------------------------|-------------------------------------------------------------------------------------------------------------------------------------------------------------------------------------------------------------------------------------------------------------------------------------------------------------------------|
| Processing of Discharge Permits: Since the current pandemic has stopped the flights to and from Coron, the analysis of effluent has been a pressing problem in the compliance. This was raised by the CATE President since Coron does not have an environmental | For new application, no effluent analysis is required. For the renewal, since there is pandemic, the latest laboratory test report may be attached together with the water bill where water consumptions is reflected. The application for renewal prior to the expiration of permits is encouraged to avoid penalties. |
| laboratory that can cater such analysis                                                                                                                                                                                                                         |                                                                                                                                                                                                                                                                                                                         |
| Discharges do not only come from business establishments but also from the residential                                                                                                                                                                          | Sampling stations were moved from its original location because of the impact of reclamation activities in Coron Bay. This is currently being assessed and the results will be presented in the succeeding meetings.                                                                                                    |

Coron, Palawan

| Drainage Outfalls to Coron Bay            | Coron Bay also receives discharges from tributary creeks and drainage canals. The identification of these outfalls was during the last quarter of CY 2019. These were set to be monitored for CY 2020 however due to the current pandemic, water quality monitoring was put on hold.                    |
|-------------------------------------------|---------------------------------------------------------------------------------------------------------------------------------------------------------------------------------------------------------------------------------------------------------------------------------------------------------|
| Proposed Satellite Laboratory in<br>Coron | The EMB is looking into possibilities of having a satellite laboratory in Coron but it is still in the proposal stage.  The NEDA is supportive of the idea and that they will await for the proposal to be finalized and be presented to the Board and to the RDC for possible endorsement for funding. |