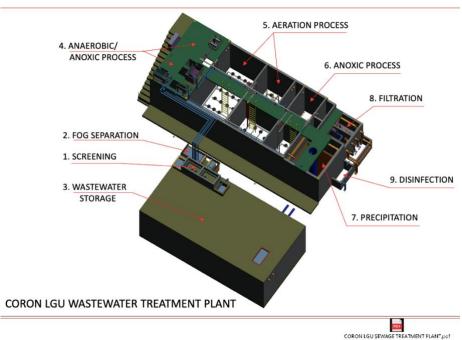

### G. Updates on the Medium Scale STP for Coron

> The contractor, represented by Engr. Bryan Cabarles, was invited to the board meeting to discuss the Wastewater Treatment Plan Process

Coron, Palawan

#### STP PROCESS FLOW

 The NEDA asked about the treatment process of other waste materials. This was also reiterated by the EMB with the focus on hazardous waste materials. The Contractor could not yet fully address these concerns because they have yet to try and run the system. The CBWQMA Secretariat then just requested for a progress report from the contractor so that the Board will be informed on the steps that they will take and what other processes they need to employ. The presented treatment process flow seems very vague as it was presented by the contractor. There are still flaws that they need to correct based on the initial assessment made during the presentation.

➤ The NEDA asked about the capacity of the STP and the number of establishments that it can accommodate. The Contractor said that the capacity is 150 cubic meters per day and the project cost is PhP 15M.

 ➤ The CATE President said that there must be Technical Person to be trained to operate the STP before turning it over to the LGU. Citing his own STP, he is concerned about how to keep the STP running once the contractor leaves.

The same concern stated by EMB and LGU on training a dedicated person with

technical knowledge in operating the system of STP.

The Coron NAWASA shared about the same project that they have on the construction of medium scale STP and that the start of the project was held in abeyance due to the current pandemic.