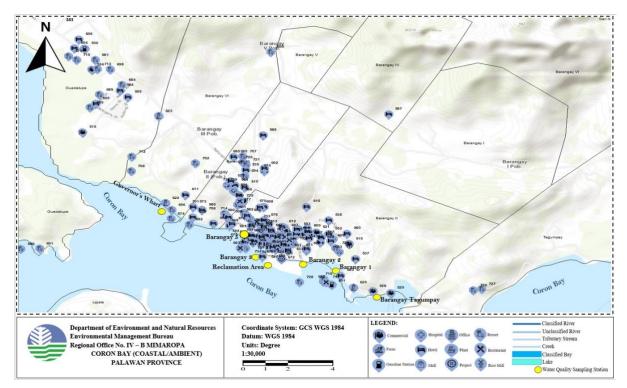

### E. Presentation of the Accomplishments and Water Quality Status

| TARGET                       | ACCOMPLISHMENT                                          |
|------------------------------|---------------------------------------------------------|
| Water Quality Status         | The general public can make use of the website to view  |
|                              | the water quality status of Coron Bay                   |
|                              | The location of water sampling stations were moved      |
|                              | because of the reclamation activities done. The updated |
|                              | GPS coordinates were presented and mapped.              |
| Map of Establishments within | The map is presented to the board (see attached)        |
| WQMA using ArcGIS            |                                                         |
| Study on Pollution Load      | Initial Data on Establishments within WQMA is           |
|                              | presented (see attached)                                |
| Status of Compliances of     | Power BI is shown                                       |
| Establishments within        |                                                         |
| WQMA                         |                                                         |

#### 145 MAPS OF ESTABLISHMENTS WITHIN CORON BAY WQMA

147

Coron, Palawan