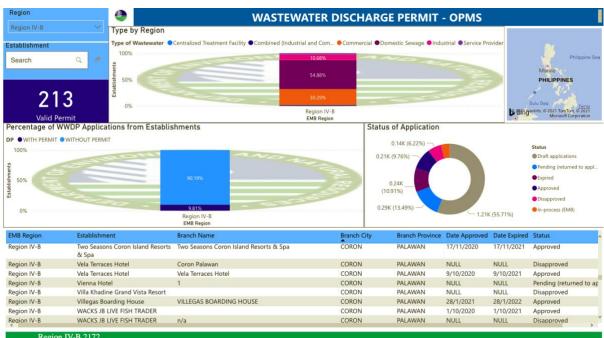

### 149 STATUS OF COMPLIANCES OF ESTABLISHMENTS WITHIN WQMA

150 Region IV-B 2172

| EMB Region                 | Establishment                                        | Branch Name                                          | Branch City | Branch Province | Date Approved | Date Expired | Status                                                          |
|----------------------------|------------------------------------------------------|------------------------------------------------------|-------------|-----------------|---------------|--------------|-----------------------------------------------------------------|
| Region IV-B                | #180 National Highway Brgy. 5                        |                                                      | CORON       | PALAWAN         | NULL          | NULL         | Draft applications                                              |
| Region IV-B                | A&a Abe Bayfront Inn                                 |                                                      | CORON       | PALAWAN         | NULL          | NULL         | Draft applications                                              |
| Region IV-B                | A&i Travellers Inn                                   | BRANCH 1                                             | CORON       | PALAWAN         | NULL          | NULL         | Draft applications                                              |
| Region IV-B                | ABRHYS RIDGE INN                                     | BIORISCH I                                           | CORON       | PALAWAN         | 21/2/2020     | 21/2/2021    | Expired                                                         |
| Region IV-B                | ABRHYS RIDGE INN                                     |                                                      | CORON       | PALAWAN         | NULL          | NULL         | Draft applications                                              |
| Region IV-B                | Acacia Garden Inn                                    | n/a                                                  | CORON       | PALAWAN         | 16/4/2020     | 16/4/2021    | Expired                                                         |
| Region IV-B                | Acacia Garden Inn                                    | n/a                                                  | CORON       | PALAWAN         | NULL          | NULL         | Pending (returned to applicant)                                 |
|                            | Aeg-nitro Fuel Station                               | AEG-NITRO FUEL STATION                               | CORON       | PALAWAN         | NULL          | NULL         |                                                                 |
| Region IV-B<br>Region IV-B |                                                      | AEG-NITRO FUEL STATION                               | CORON       | PALAWAN         | NULL          | NULL         | Pending (returned to applicant) Pending (returned to applicant) |
|                            | Agape Hostel                                         | and have been a seed bank to a                       |             |                 |               |              |                                                                 |
| Region IV-B                | agribusiness rural bank, inc                         | agribusiness rural bank, inc.                        | CORON       | PALAWAN         | NULL          | NULL         | Draft applications                                              |
| Region IV-B                | Agribusiness Rural Bank, Inc.                        | agribusiness rural bank, inc.                        | CORON       | PALAWAN         | NULL          | NULL         | Pending (returned to applicant)                                 |
| Region IV-B                | Ahras Place                                          | Ahras Place                                          | CORON       | PALAWAN         | NULL          | NULL         | Draft applications                                              |
| Region IV-B                | ALCANN PHILIPPINES TRADING<br>MANAGEMENT CORPORATION | ALCANN PHILIPPINES TRADING MANAGEMENT<br>CORPORATION | CORON       | PALAWAN         | NULL          | NULL         | Draft applications                                              |
| Region IV-B                | Aldanco Discovery Resort Inc                         |                                                      | CORON       | PALAWAN         | 20/2/2020     | 20/2/2021    | Expired                                                         |
| Region IV-B                | Aldanco Discovery Resort Inc                         |                                                      | CORON       | PALAWAN         | NULL          | NULL         | Draft applications                                              |
| Region IV-B                | Aldanco Discovery Resort Inc                         |                                                      | CORON       | PALAWAN         | NULL          | NULL         | Pending (returned to applicant)                                 |
| Region IV-B                | Amphibi-ko Resort Project                            | None                                                 | CORON       | PALAWAN         | NULL          | NULL         | Pending (returned to applicant)                                 |
| Region IV-B                | Angel Gabriel Homestay                               | Angel Gabriel Homestay                               | CORON       | PALAWAN         | NULL          | NULL         | Pending (returned to applicant)                                 |
| Region IV-B                | Apo Pension House                                    |                                                      | CORON       | PALAWAN         | NULL          | NULL         | Pending (returned to applicant)                                 |
| Region IV-B                | Aqua Pogi Water Refilling Station                    | n/a                                                  | CORON       | PALAWAN         | 2/3/2020      | 2/3/2021     | Expired                                                         |
| Region IV-B                | Aqua Pogi Water Refilling Station                    | n/a                                                  | CORON       | PALAWAN         | 25/3/2021     | 25/3/2022    | Approved                                                        |
| Region IV-B                | Aqua Pogi Water Refilling Station                    | n/a                                                  | CORON       | PALAWAN         | NULL          | NULL         | Draft applications                                              |
| Region IV-B                | Aquilah Homestay                                     | Aquilah Homestay                                     | CORON       | PALAWAN         | 13/2/2020     | 13/2/2021    | Expired                                                         |
| Region IV-B                | Aquilah Homestay                                     | Aquilah Homestay                                     | CORON       | PALAWAN         | NULL          | NULL         | Pending (returned to applicant)                                 |
| Region IV-B                | Argamosa Bayside Inn                                 | Argamosa Bayside Inn                                 | CORON       | PALAWAN         | NULL          | NULL         | In-process (EMB)                                                |
| Region IV-B                | ASIA GRAND VIEW HOTELS INC.                          |                                                      | CORON       | PALAWAN         | 13/2/2020     | 13/2/2021    | Expired                                                         |
| Region IV-B                | ASIA GRAND VIEW HOTELS INC.                          |                                                      | CORON       | PALAWAN         | NULL          | NULL         | Pending (returned to applicant)                                 |
| Region IV-B                | ASIA GRAND VIEW HOTELS INC.                          | None                                                 | CORON       | PALAWAN         | 19/10/2018    | 19/10/2019   | Expired                                                         |
| Region IV-B                | Avisala Hostel                                       |                                                      | CORON       | PALAWAN         | NULL          | NULL         | Draft applications                                              |
| Region IV-B                | B Complex                                            | B Complex                                            | CORON       | PALAWAN         | 16/4/2020     | 16/4/2021    | Expired                                                         |
| Region IV-B                | B Complex                                            | Coron                                                | CORON       | PALAWAN         | NULL          | NULL         | Disapproved                                                     |
| Region IV-B                | Bacau Bav Resort Coron                               | Bacau Bav Resort Coron                               | CORON       | PALAWAN         | NULL          | NULL         | Pending (returned to applicant)                                 |

### E. Presentation of the Accomplishments and Water Quality Status

| TARGET                       | ACCOMPLISHMENT                                          |
|------------------------------|---------------------------------------------------------|
| Water Quality Status         | The general public can make use of the website to view  |
|                              | the water quality status of Coron Bay                   |
|                              | The location of water sampling stations were moved      |
|                              | because of the reclamation activities done. The updated |
|                              | GPS coordinates were presented and mapped.              |
| Map of Establishments within | The map is presented to the board (see attached)        |
| WQMA using ArcGIS            |                                                         |
| Study on Pollution Load      | Initial Data on Establishments within WQMA is           |
|                              | presented (see attached)                                |
| Status of Compliances of     | Power BI is shown                                       |
| Establishments within        |                                                         |
| WQMA                         |                                                         |