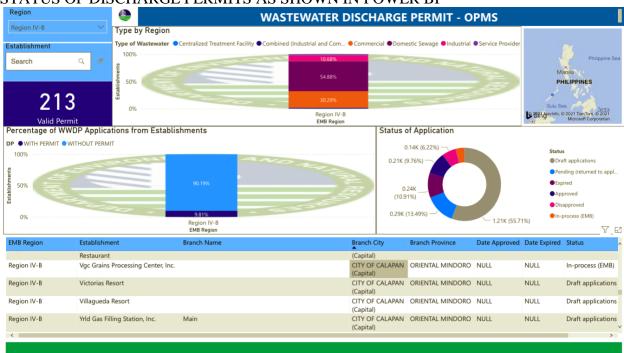

| Study on Pollution Load                             | Initial Data on Establishments within WQMA is presented (see attached) |
|-----------------------------------------------------|------------------------------------------------------------------------|
| Updates on the 3 fast food chains issued with CDO   | PAB Resolution is presented                                            |
| Status of Compliances of Establishments within WQMA | Power BI is shown                                                      |

#### STATUS OF DISCHARGE PERMITS AS SHOWN IN POWER BI

| EMB Region  | Establishment                                         | Branch Name                            | Branch City                  | Branch Province  | Date Approved | Date Expired | Status                          |
|-------------|-------------------------------------------------------|----------------------------------------|------------------------------|------------------|---------------|--------------|---------------------------------|
| Region IV-B | 9.8 Mega watts Modular Bunker C<br>Diesel Power Plant | Main                                   | CITY OF CALAPAN<br>(Capital) | ORIENTAL MINDORO | 18/9/2019     | 18/9/2020    | Expired                         |
| Region IV-B | 9.8 Mega Watts Modular C Diesel<br>Power Plant        | Main                                   | CITY OF CALAPAN<br>(Capital) | ORIENTAL MINDORO | 27/7/2018     | 27/7/2019    | Expired                         |
| Region IV-B | 9.8 Mega Watts Modular C Diesel<br>Power Plant        | Main                                   | CITY OF CALAPAN<br>(Capital) | ORIENTAL MINDORO | NULL          | NULL         | Draft applications              |
| Region IV-B | 9.8 Megawatts Modular Bunker C<br>Diesel Power Plant  | Main                                   | CITY OF CALAPAN<br>(Capital) | ORIENTAL MINDORO | 17/11/2020    | 17/11/2021   | Approved                        |
| Region IV-B | abc inc.                                              | None                                   | CITY OF CALAPAN<br>(Capital) | ORIENTAL MINDORO | NULL          | NULL         | Draft applications              |
| Region IV-B | achimie hotel                                         |                                        | CITY OF CALAPAN<br>(Capital) | ORIENTAL MINDORO | 17/2/2021     | 17/2/2022    | Approved                        |
| Region IV-B | Adz Corporation                                       | None                                   | CITY OF CALAPAN<br>(Capital) | ORIENTAL MINDORO | NULL          | NULL         | Draft applications              |
| Region IV-B | Anahaw Island View Resort                             | n/a                                    | CITY OF CALAPAN<br>(Capital) | ORIENTAL MINDORO | 1/3/2021      | 1/3/2022     | Approved                        |
| Region IV-B | B.B. CACHA CORPORATION<br>RICELAND INN I              |                                        | CITY OF CALAPAN<br>(Capital) | ORIENTAL MINDORO | NULL          | NULL         | Draft applications              |
| Region IV-B | Bank of the Phililpine islands                        | CALAPAN BRANCH                         | CITY OF CALAPAN<br>(Capital) | ORIENTAL MINDORO | NULL          | NULL         | Draft applications              |
| Region IV-B | Bicolana Lomi House                                   |                                        | CITY OF CALAPAN<br>(Capital) | ORIENTAL MINDORO | NULL          | NULL         | Draft applications              |
| Region IV-B | Bimas Hotel                                           |                                        | CITY OF CALAPAN<br>(Capital) | ORIENTAL MINDORO | NULL          | NULL         | Draft applications              |
| Region IV-B | Bimas Hotel                                           | 0                                      | CITY OF CALAPAN<br>(Capital) | ORIENTAL MINDORO | NULL          | NULL         | Pending (returned to applicant) |
| Region IV-B | BULALO MANGROVE INN                                   | BRANCH 1                               | CITY OF CALAPAN<br>(Capital) | ORIENTAL MINDORO | NULL          | NULL         | Draft applications              |
| Region IV-B | BULALO MANGROVE INN                                   | BULALO MANGROVE INN                    | CITY OF CALAPAN<br>(Capital) | ORIENTAL MINDORO | NULL          | NULL         | Draft applications              |
| Region IV-B | Bureau Of Fisheries And Aquatic<br>Resources 4b       | MIMAROPA                               | CITY OF CALAPAN<br>(Capital) | ORIENTAL MINDORO | NULL          | NULL         | Draft applications              |
| Region IV-B | Calapan Bay Hotel (main)                              | Salong, Calapan City, Oriental Mindoro | CITY OF CALAPAN<br>(Capital) | ORIENTAL MINDORO | 17/2/2021     | 17/2/2022    | Approved                        |
| Region IV-B | Calapan Bay Hotel Annex                               |                                        | CITY OF CALAPAN              | ORIENTAL MINDORO | NULL          | NULL         | In-process (EMB)                |