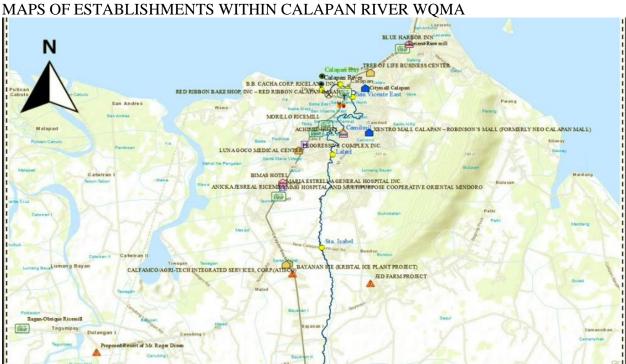

### E. Presentation of Accomplishments and Water Quality Status

The CRWQMA Secretariat showed the accomplishments of the WQMA based on the action plan.

| TARGET                                         | ACCOMPLISHMENT                                   |
|------------------------------------------------|--------------------------------------------------|
| Map of Establishments within WQMA using ArcGIS | The map is presented to the board (see attached) |