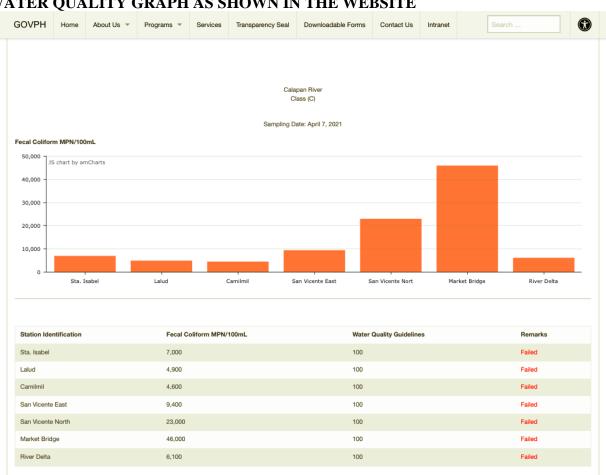

#### I. Presentation of Water Quality Status

The CRWQMA Secretariat presented the water quality status of Calapan River with the focus on its BOD and Fecal Coliform. The Secretariat also showed the board that all data are available in the EMB website.