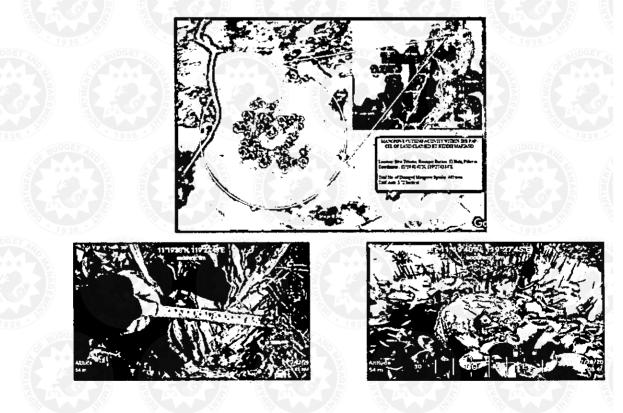

As cited in our previous request, we are providing the following additional justification for the purchase of vehicles:

- 1. At present, the ENTMRPA-PAMO has three (3) existing motorcycles, two (2) of which are still serviceable. However, these motorcycles are not enough to support the enforcement activities and implementation of plans, programs and projects of the ENTMRPA-PAMO.
- 2. One (1) unit motorcycle. The ENTMRPA-PAMO is located at Calle Real, Barangay Maligaya, El Nido in the Northern part of Palawan with total area of 91,750 hectares. 58% of its total area or 53,330 hectares consists of coastal and marine ecosystems while 42% or 38,420 hectares is terrestrial. Currently, private motorcycles owned by the PAMO staff are being utilized in implementing law enforcement activities due to insufficiency of official service vehicles. Note that some areas of the protected area are accessible only by the use of motorcycles due to its terrain.
- 3. One (1) unit vehicle (4 x 4 pick-up). The 4 x 4 pick-up vehicle to be procured shall be for official use of the PAMO in responding to incidence reports; apprehending violators and illegal forest products, machineries, tools and equipment; transmittal of income collections to authorized depository bank for IPAF of ENTMRPA; and other urgent activities or unforeseen needs of the PAMO.

4. **One (1) unit speedboat**. The speedboat to be procured shall be used to strengthen law enforcement activities in the marine areas of ENTMRPA. At present, ENTMRPA-PAMO has two (2) small boats being used during seaborne patrol, monitoring activities, and deployment of marshals to the Small and Big Lagoons. Considering the total area coverage of ENTMRPA's marine habitats, the available boats of the PAMO are not enough to support the immediate actions needed in the protection of marine areas especially on hot pursuit operations.