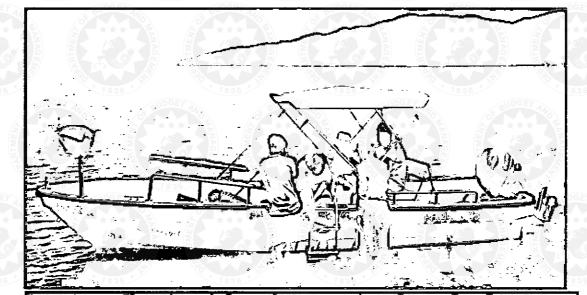

4. **One (1) unit speedboat**. The speedboat to be procured shall be used to strengthen law enforcement activities in the marine areas of ENTMRPA. At present, ENTMRPA-PAMO has two (2) small boats being used during seaborne patrol, monitoring activities, and deployment of marshals to the Small and Big Lagoons. Considering the total area coverage of ENTMRPA's marine habitats, the available boats of the PAMO are not enough to support the immediate actions needed in the protection of marine areas especially on hot pursuit operations.