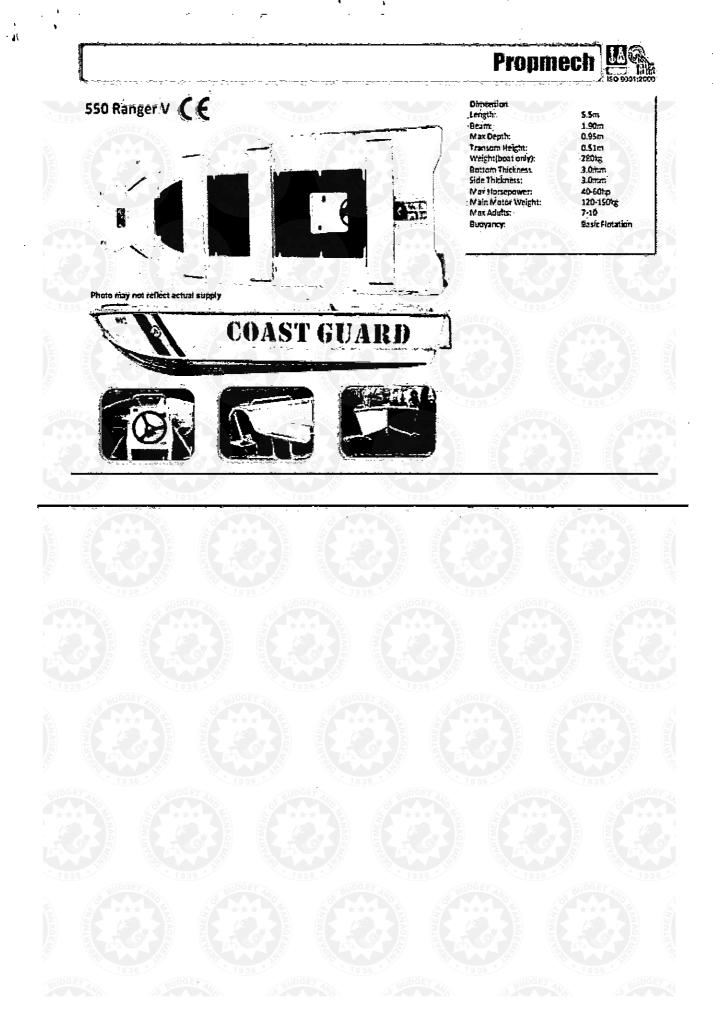

As cited in our previous request, we are providing the following additional justification for the purchase of vehicles:

- 1. At present, the ENTMRPA-PAMO has three (3) existing motorcycles, two (2) of which are still serviceable. However, these motorcycles are not enough to support the enforcement activities and implementation of plans, programs and projects of the ENTMRPA-PAMO.
- 2. One (1) unit motorcycle. The ENTMRPA-PAMO is located at Calle Real, Barangay Maligaya, El Nido in the Northern part of Palawan with total area of 91,750 hectares. 58% of its total area or 53,330 hectares consists of coastal and marine ecosystems while 42% or 38,420 hectares is terrestrial. Currently, private motorcycles owned by the PAMO staff are being utilized in implementing law enforcement activities due to insufficiency of official service vehicles. Note that some areas of the protected area are accessible only by the use of motorcycles due to its terrain.
- 3. One (1) unit vehicle (4 x 4 pick-up). The 4 x 4 pick-up vehicle to be procured shall be for official use of the PAMO in responding to incidence reports; apprehending violators and illegal forest products, machineries, tools and equipment; transmittal of income collections to authorized depository bank for IPAF of ENTMRPA; and other urgent activities or unforeseen needs of the PAMO.

4. **One (1) unit speedboat**. The speedboat to be procured shall be used to strengthen law enforcement activities in the marine areas of ENTMRPA. At present, ENTMRPA-PAMO has two (2) small boats being used during seaborne patrol, monitoring activities, and deployment of marshals to the Small and Big Lagoons. Considering the total area coverage of ENTMRPA's marine habitats, the available boats of the PAMO are not enough to support the immediate actions needed in the protection of marine areas especially on hot pursuit operations.