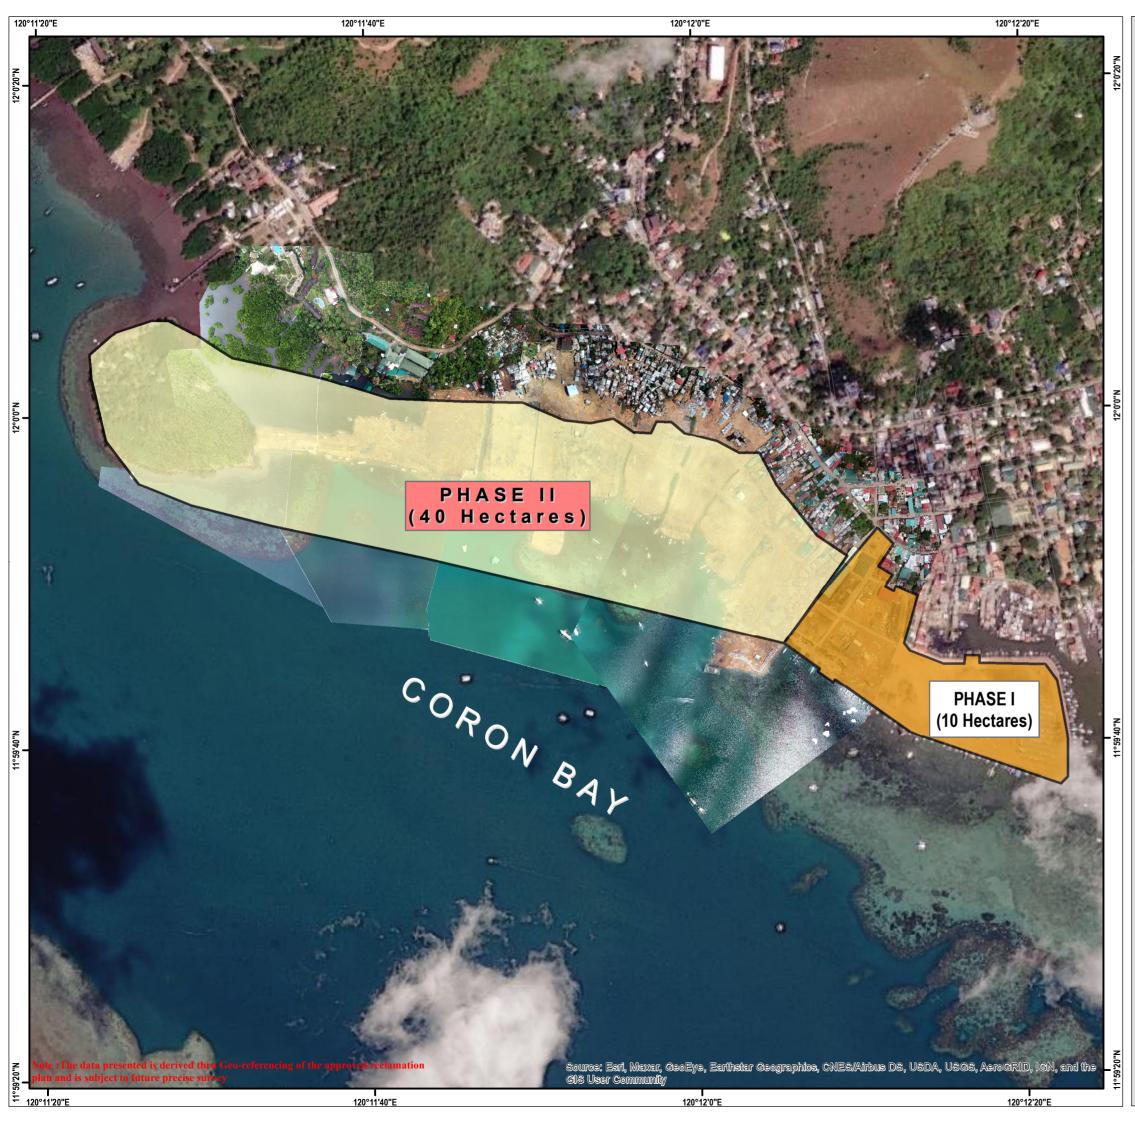

## **CORON BAY DEVELOPMENT PROJECT**

with PRA Resolution No. 5078, series of 2019

as prepared for

## PROVINCIAL GOVERNMENT OF PALAWAN

(Original Approved Phase II Reclamation Project)

Located at:

Barangay : Poblacion II, III & V Municipality : Coron Province : Palawan

Scale 1: 8. 000

Projection: Universal Transverse Mercator Zone 50 N (UTM50N)

Datum: World Geodetic System 1984 (WGS 84)

Approximate Total Area (Phase II): 40 Hectares

Reclamation Image Source: Processed Orthomosaic from 2021 Drone Images from DENR-CENRO Coron

Republic of the Philippines
Department of Environment and Natural Resources
Region IV- MIMAROPA
COMMUNITY ENVIRONMENT AND NATURAL RESOURCES OFFICE

COMMUNITY ENVIRONMENT AND NATURAL RESOURCES OFFICE Coron, Palawan

The Coron Bay Development Project , with ECC-R4B-0903-073-5020, SEP Clearance Nos. BDP-062510-018 (Phase II, III, & IV) and OP-072707-004 (Phase I), PRA Board Resolution No. 5078, s. 2019, was projected using the "One Control Map" of DENR CENRO Coron. Land Classification Status is subject for verification and confirmation by the Regional Office as per DAO 2019-10