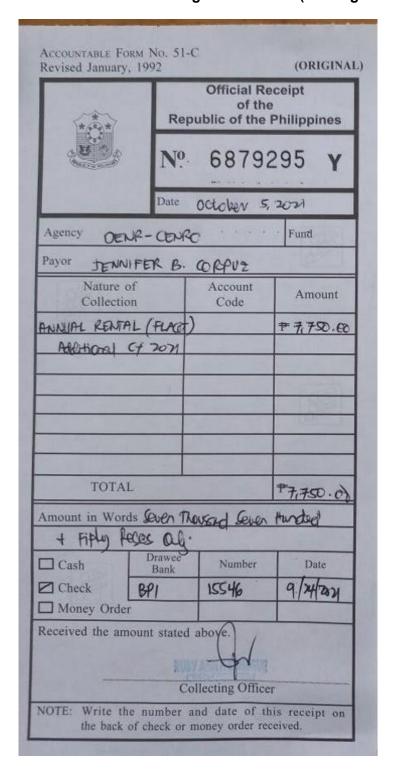

For CY 2021, we have paid the old AGS amounting to P116,250.00 last 26 March 2021 at CENRO Coron. Upon receiving your communication, we paid the additional AGS amounting to P7,750.00 on 5 October 2021.

## Annex "C" DENR CENRO CORON Official Receipt #6879295 issued on 5 October 2021 Additional Annual Government Share – FLAgT No. 06-2010 (Bathing Establishment)