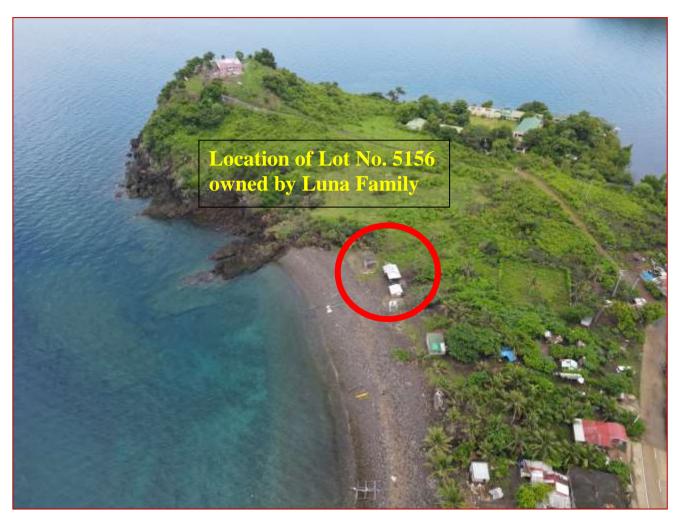

Showing several structures (active and abandoned) in the subject area.

Drone shot showing the houses/structures (red circle) that had been built within the 20-meter salvage zone or along the shoreline of Brgy. Yook, Buenavista which is adjacently located to Lot No. 5156 owned by the Luna Family (yellow).