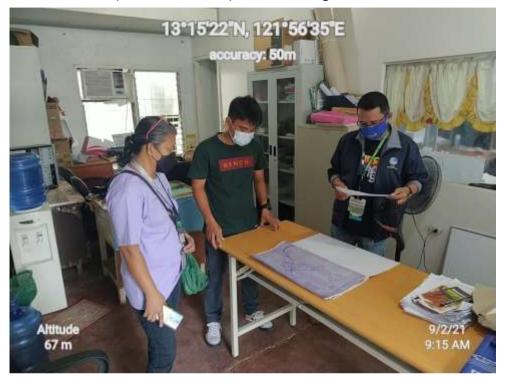

Coordination with the Office of the Municipal Assessor, LGU- Buenavista, Marinduque

Coordination with LGU-Yook, Buenavista, Marinduque

Coordination with Ms. Maritz Luna, the complainant. She is complaining several houses/structures (red arrow) that had been built within the 20-meter salvage zone or along the shoreline of Brgy. Yook, Buenavista which is adjacently located to Lot No. 5156 owned by the Luna Family.