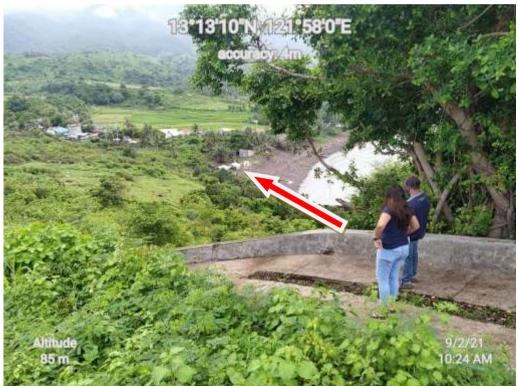

Showing several structures (active and abandoned) in the subject area.

Drone shot showing the houses/structures (red circle) that had been built within the 20-meter salvage zone or along the shoreline of Brgy. Yook, Buenavista which is adjacently located to Lot No. 5156 owned by the Luna Family (yellow).