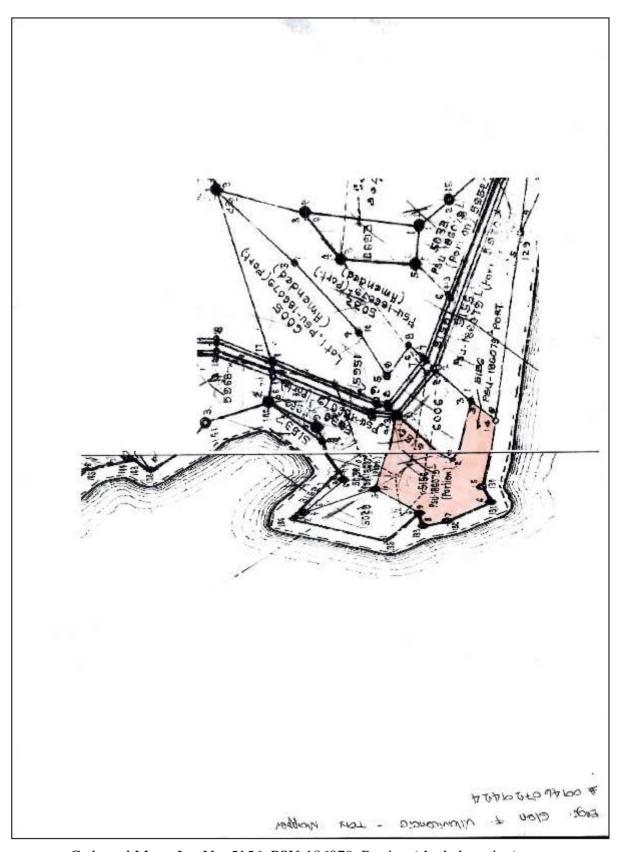

# C. Findings/Observations:

- 1. In the subject area being complained by Ms. Luna, three (3) active structures made-up of light materials and two (2) abandoned/demolished structures had been noticed. According to Engr. Villavicencio and AA/DPLI/PO Sajul, they confirmed that as per Technical Description (of Lot No. 5156, PSU-186079, Portion) and projection with the Cadastral Map, the said structures, which were built adjacent to Lot No. 5156 owned by the Luna Family and facing Tablas Strait, are within the Salvage Zone.
- 2. According to Kagawad Delos Santos, three (3) families are residing in the subject area, namely: 1. Mr. Oscar Medina; 2. Ms. Teresita Reanzares; and 3. Ms. Clemencia Villavicencio. In an interview with Mr. Medina, a fisherman and one of the settlers, it has been found out that they had no legal documents (e.g. title, lease, etc.) to reside in the subject area although they had been there for so many years. He also added that Sangguniang Barangay Yook has not prohibited them to reside in that particular area since then due to their job.

### D. Attachments:

- Tax Declaration No. 02-005278
- Tax Declaration No. 02-005327
- Cadastral Map
- Lot Data Computation/Technical Description of Lot No. 5156
- Memorandum dated August 31, 2021

Showing several structures (active and abandoned) in the subject area.

Drone shot showing the houses/structures (red circle) that had been built within the 20-meter salvage zone or along the shoreline of Brgy. Yook, Buenavista which is adjacently located to Lot No. 5156 owned by the Luna Family (yellow).