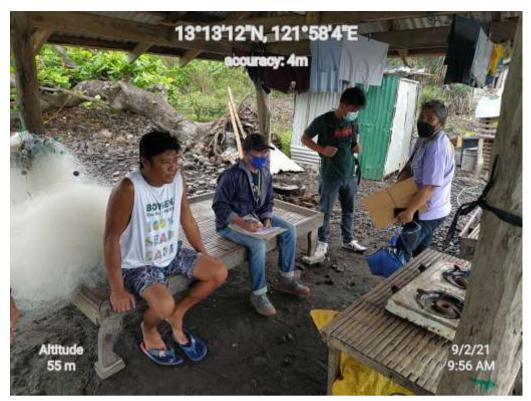

According to Kagawad Delos Santos, three (3) families are residing in the subject area, namely: 1. Mr. Oscar Medina; 2. Ms. Teresita Reanzares; and 3. Ms. Clemencia Villavicencio. In an interview with Mr. Medina, a fisherman and one of the settlers, it has been found out that they had no legal documents (e.g. title, lease, etc.) to reside in the subject area although they had been there for so many years. He also added that Sangguniang Barangay Yook has not prohibited them to reside in that particular area since then due to their job.