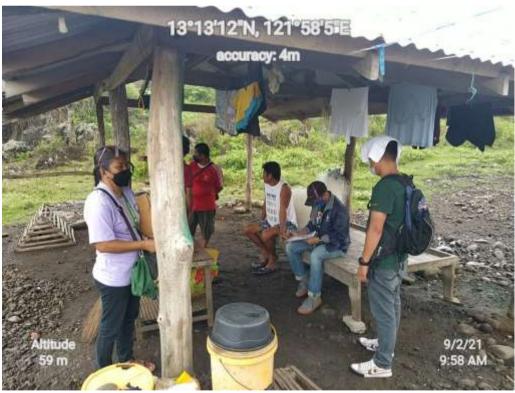

Coordination with the Office of the Municipal Assessor, LGU- Buenavista, Marinduque

Coordination with LGU-Yook, Buenavista, Marinduque

Coordination with Ms. Maritz Luna, the complainant. She is complaining several houses/structures (red arrow) that had been built within the 20-meter salvage zone or along the shoreline of Brgy. Yook, Buenavista which is adjacently located to Lot No. 5156 owned by the Luna Family.

According to Kagawad Delos Santos, three (3) families are residing in the subject area, namely: 1. Mr. Oscar Medina; 2. Ms. Teresita Reanzares; and 3. Ms. Clemencia Villavicencio. In an interview with Mr. Medina, a fisherman and one of the settlers, it has been found out that they had no legal documents (e.g. title, lease, etc.) to reside in the subject area although they had been there for so many years. He also added that Sangguniang Barangay Yook has not prohibited them to reside in that particular area since then due to their job.