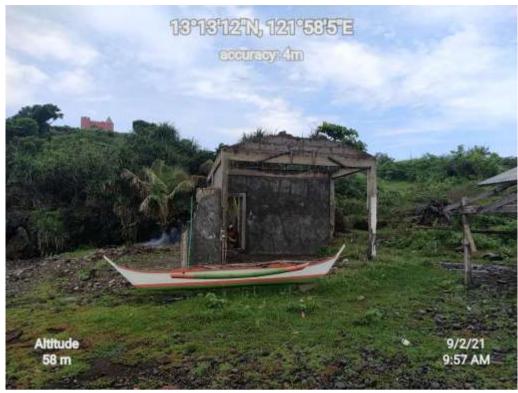

Showing several structures (active and abandoned) in the subject area.

Drone shot showing the houses/structures (red circle) that had been built within the 20-meter salvage zone or along the shoreline of Brgy. Yook, Buenavista which is adjacently located to Lot No. 5156 owned by the Luna Family (yellow).