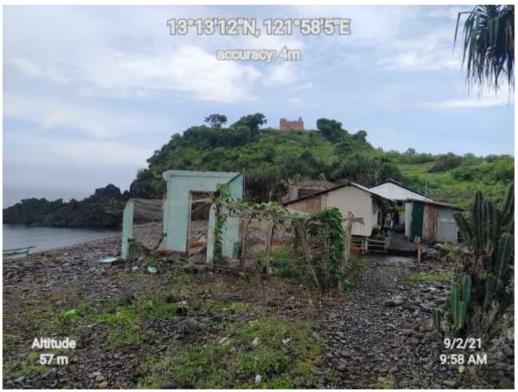

Showing several structures (active and abandoned) in the subject area.

Drone shot showing the houses/structures (red circle) that had been built within the 20-meter salvage zone or along the shoreline of Brgy. Yook, Buenavista which is adjacently located to Lot No. 5156 owned by the Luna Family (yellow).