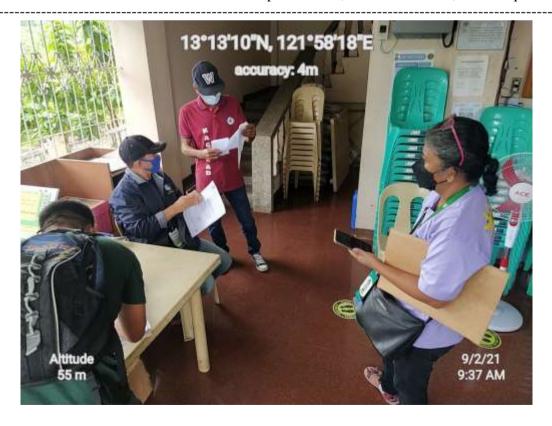

Coordination with the Office of the Municipal Assessor, LGU- Buenavista, Marinduque

Coordination with LGU-Yook, Buenavista, Marinduque

Coordination with Ms. Maritz Luna, the complainant. She is complaining several houses/structures (red arrow) that had been built within the 20-meter salvage zone or along the shoreline of Brgy. Yook, Buenavista which is adjacently located to Lot No. 5156 owned by the Luna Family.