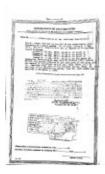

## MEMORANDUM OF ENCUMBRANCES

(Titler excessive use this page for the confinention of the technical description)

Exer No. \_\_\_\_\_(Continuation of the technical description)

the W., along line 4-1 by lot 3-F of the subdivision plan.
Beginning at a point marked "l" on plan, being S. 1 deg.
20'W., 341.19 n. from B.L.B.N. No. 1, Barrio of Tiniguiban,
Suerto Grincesa.

thence N. 89 deg. 35'B., 18.10 m. to point 2; thence N. 3 deg. 23'V., 27.33 m. to point 3; thence N. 88 deg. 58'V., 18.86 m. to point 4;

thence H. 58 deg. 58'V., 18.86 m. to point 4; thence H. 5 deg. 03'E., 26.91 m. to the point of beginning; containing an area of FIVE HUNDRED (500) SQUARE METERS. All points referred to are indicated on the plan and are narked on the ground by P.S. Cyl. Conc. Mons. 15 x 60 cm., bearings true; date of the original survey, Sept. 26, 1450 and that of the subdiviction survey, June 28, 1980 whenh was approved on Rovenber 3, 1980.

(Memorandum of Encumbrances continued on Page \_\_\_\_\_\_B)
(Technical Description continued on Additional Sheet \_\_\_\_\_\_B)

Register of Deeds

19-100

1959330

EFURIS OF THE PHILIPPINES DIFARTMENT OF BUSINESS