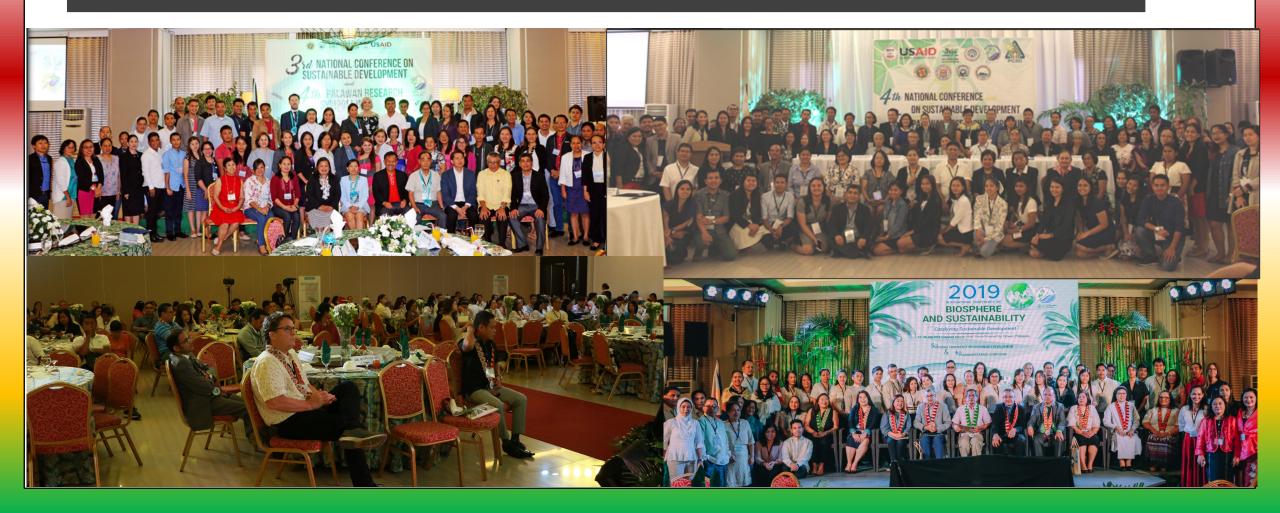

#### **PKP Collaborative Activities**

2. Research Symposia and International Conference

## Entries to the Annual Conference on Sustainable Development and Palawan Research Symposium (2016-2019).

"Protecting and Sustaining the Biosphere: Our Global Goal"

| Deadline for Submission of Abstract | 31 August 2021    |
|-------------------------------------|-------------------|
| Acceptance Notification             | 15 September 2021 |
| Deadline for Submission of Posters  | 15 October 2021   |
| and Extended Abstracts              |                   |
| Conference                          | 11 November 2021  |