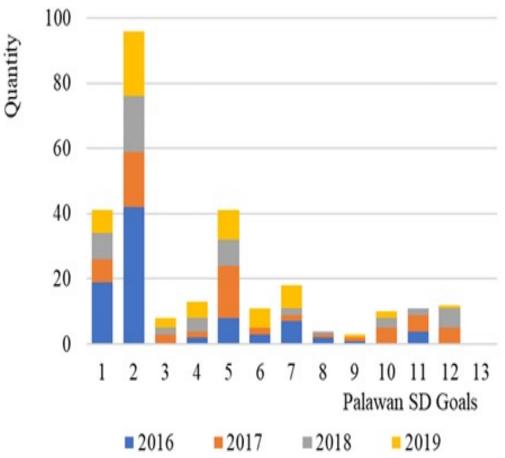

## Entries to the Annual Conference on Sustainable Development and Palawan Research Symposium (2016-2019).

"Protecting and Sustaining the Biosphere: Our Global Goal"

| Deadline for Submission of Abstract | 31 August 2021    |
|-------------------------------------|-------------------|
| Acceptance Notification             | 15 September 2021 |
| Deadline for Submission of Posters  | 15 October 2021   |
| and Extended Abstracts              |                   |
| Conference                          | 11 November 2021  |