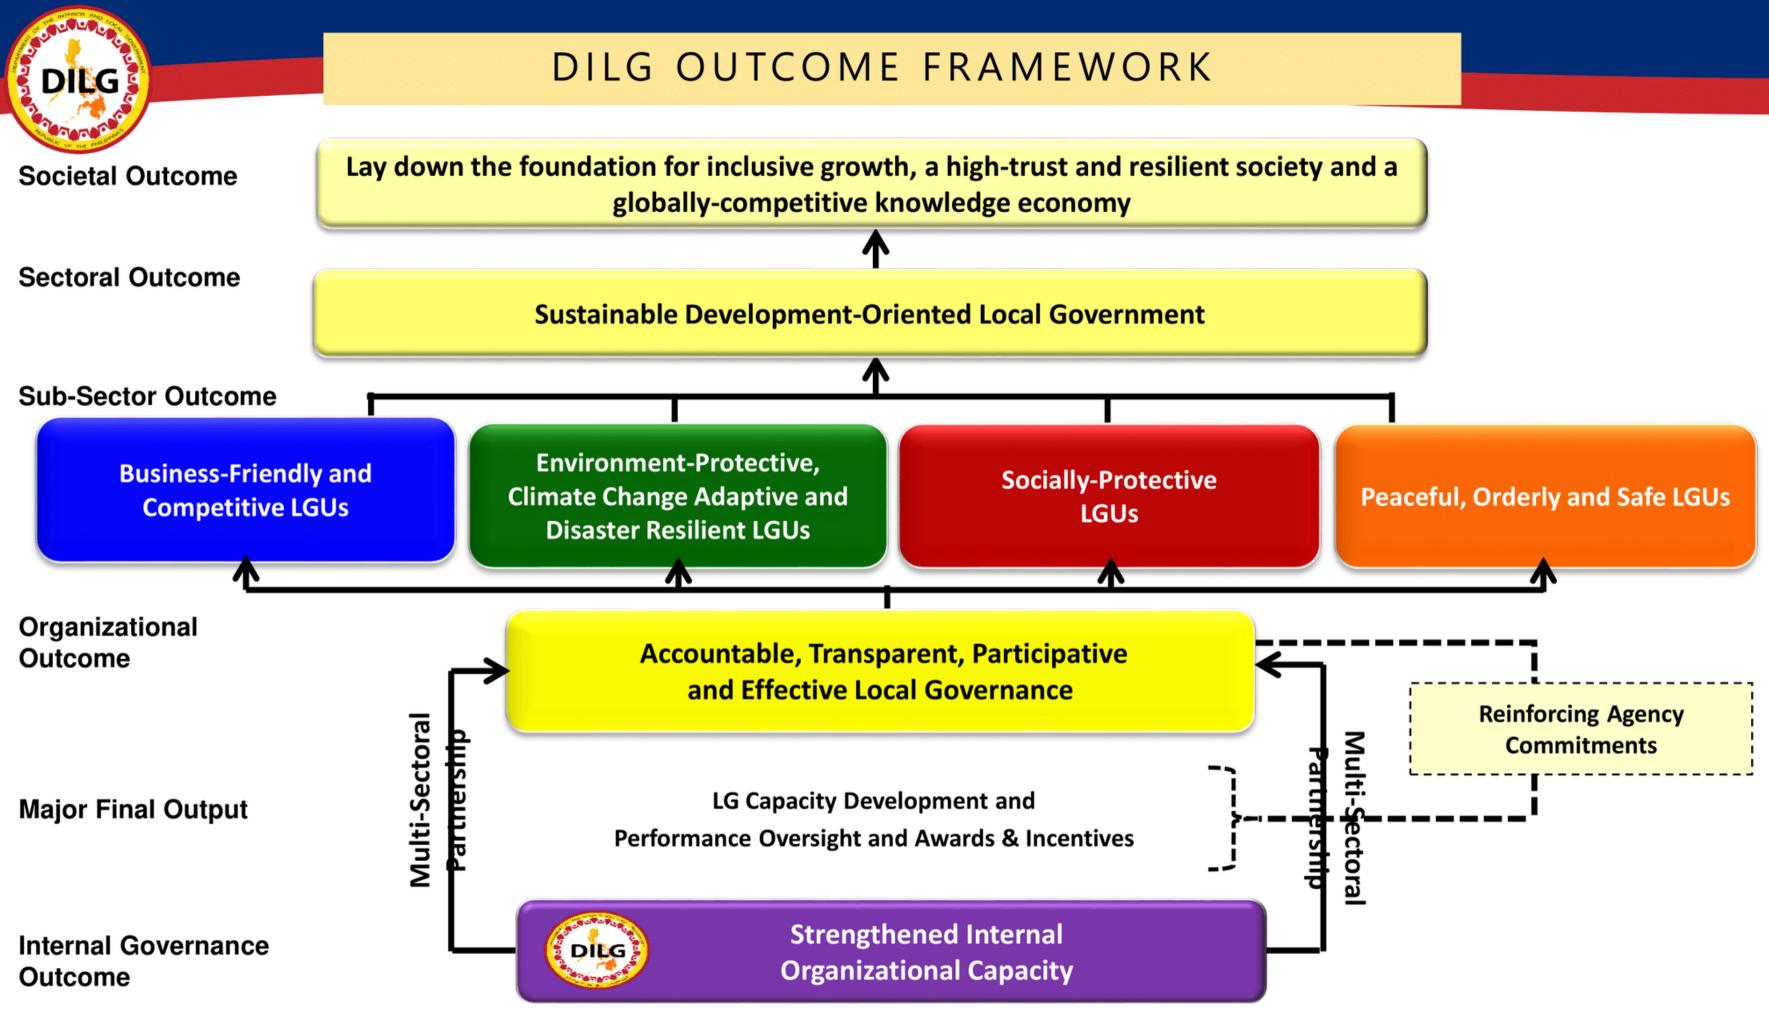

To be a functional resource center with the highest degree of standards of knowledge management showcasing the region's resources, innovations, unique geography, and culture towards excellence in local governance and people empowerment.

getting the right knowledge to the right people at the right time

there is no monopoly of knowledge

mechanism and rallying point

We enable the local government sector in the MIMAROPA Region to achieve excellence in local governance and people empowerment, [not only as direct capacity builders, but also] by serving as a convergence zone for knowledge management and multi-stakeholder partnership.