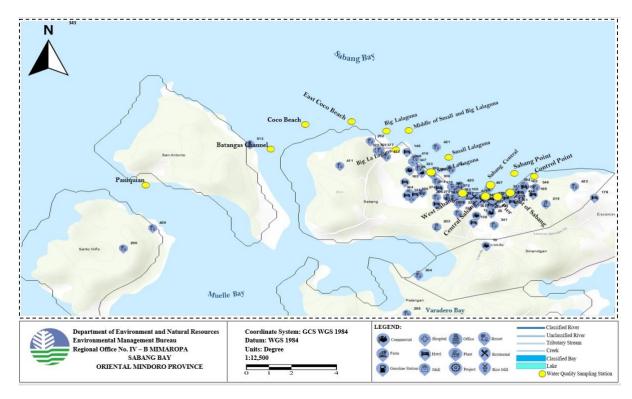

|                                                          |                                                                                                                                                                                                                                                                                                                                   |





#### 101 G. Adjournment

The meeting was adjourned at 04:30pm with the following agreements:
The Secretariat will invite the STP contractors in the next meeting to give update on the fine-tuning they had done
The MENRO will provide map delineating Muelle Bay and Puerto Galera Bay.
The Secretariat will present the trend results for Sabang Bay WQMA







# 137 MAPS OF ESTABLISHMENTS WITHIN SABANG BAY WQMA



138 139







Page



- 143
- 144

# STATUS OF DISCHARGE PERMITS AS SHOWN IN POWER BI

#### 145







Page

| EMB Region  | Establishment                              | Branch Name              | Branch City   | Branch Province  | Date Approved | Date Expired | Status                          |
|-------------|--------------------------------------------|--------------------------|---------------|------------------|---------------|--------------|---------------------------------|
| Region IV-B | AAA HOTEL CONDO APARTMENT                  | n/a                      | PUERTO GALERA | ORIENTAL MINDORO | 20/2/2020     | 20/2/2021    | Expired                         |
| Region IV-B | AAA HOTEL CONDO APARTMENT                  | n/a                      | PUERTO GALERA | ORIENTAL MINDORO | N