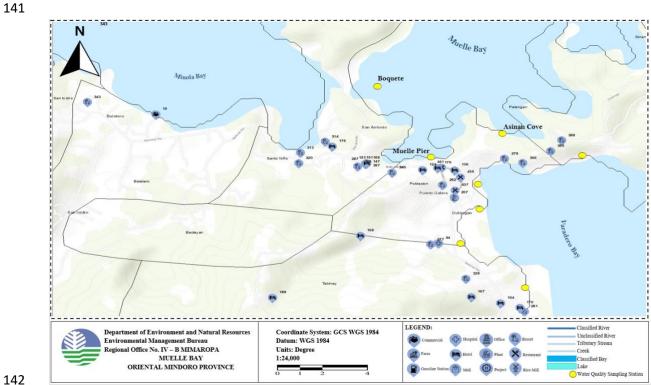

|                                                                                                                                                                                                                                                                                                                                   |





#### 101 G. Adjournment

The meeting was adjourned at 04:30pm with the following agreements:
The Secretariat will invite the STP contractors in the next meeting to give update on the fine-tuning they had done
The MENRO will provide map delineating Muelle Bay and Puerto Galera Bay.
The Secretariat will present the trend results for Sabang Bay WQMA







# 137 MAPS OF ESTABLISHMENTS WITHIN SABANG BAY WQMA



138 139







Page



- 143
- 144

# STATUS OF DISCHARGE PERMITS AS SHOWN IN POWER BI

#### 145







Page

| EMB Region  | Establishment                              | Branch Name              | Branch City   | Branch Province  | Date Approved | Date Expired | Status                          |
|-------------|--------------------------------------------|--------------------------|---------------|------------------|---------------|--------------|---------------------------------|
| Region IV-B | AAA HOTEL CONDO APARTMENT                  | n/a                      | PUERTO GALERA | ORIENTAL MINDORO | 20/2/2020     | 20/2/2021    | Expired                         |
| Region IV-B | AAA HOTEL CONDO APARTMENT                  | n/a                      | PUERTO GALERA | ORIENTAL MINDORO | NULL          | NULL