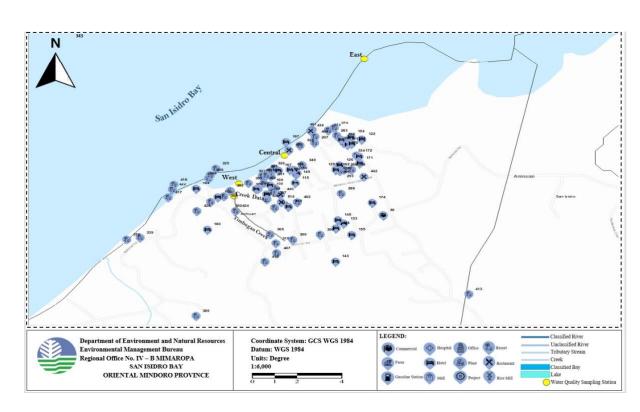

|                                                                                                                                                                                                                                                                                                                                   |





#### 101 G. Adjournment

The meeting was adjourned at 04:30pm with the following agreements:
The Secretariat will invite the STP contractors in the next meeting to give update on the fine-tuning they had done
The MENRO will provide map delineating Muelle Bay and Puerto Galera Bay.
The Secretariat will present the trend results for Sabang Bay WQMA







# 137 MAPS OF ESTABLISHMENTS WITHIN SABANG BAY WQMA



138 139







Page



- 143
- 144

# STATUS OF DISCHARGE PERMITS AS SHOWN IN POWER BI

#### 145







Page

| EMB Region  | Establishment                              | Branch Name              | Branch City   | Branch Province  | Date Approved | Date Expired | Status                          |
|-------------|--------------------------------------------|--------------------------|---------------|------------------|---------------|--------------|---------------------------------|
| Region IV-B | AAA HOTEL CONDO APARTMENT                  | n/a                      | PUERTO GALERA | ORIENTAL MINDORO | 20/2/2020     | 20/2/2021    | Expired                         |
| Region IV-B | AAA HOTEL CONDO APARTMENT                  | n/a                      | PUERTO GALERA | ORIENTAL MINDORO | NULL