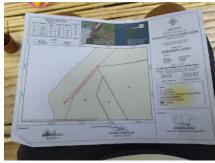

Dear Mam/Sir,

Good day! This is Nicolette Escanillas. I am inquiring regarding a property we are trying to acquire in Busuanga. The Land Status issued by CENRO (attached file) states that in their files the status of the property is "Timberland" but officially in the LC Map the status is 'A&D" The CENRO office though officially said that its normal in Palawan to have 2 contradicting land status. But they mentioned they are still approving this property for Titling.