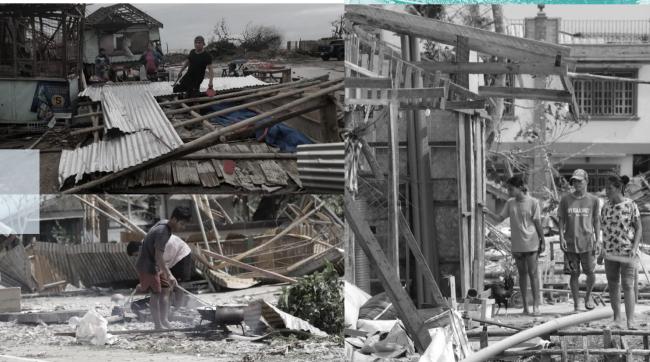

On December 17, 2021, TY Odette has reached its peak strength over Palawan where it brought heavy to torrential rains and maximum wind signals of #3. By this point, most of the municipalities were able to conduct pre-emptive evacuations over their vulnerably exposed population. On the same date as the typhoon crosses over mainland Palawan, all telecommunications disappeared and almost all areas of the province lost power.

Initial reports of damages identified that at least 4 major bridges in Puerto Princesa City leading to the northern municipalities have been heavily damaged and the North Highway has been effectively obstructed by heavy debris. Majority of the southern area of mainland Palawan only suffered power and signal reception outages with minimal to no structural damages. The Response cluster, aerial surveys, and emergency radio communications were the temporary means of gathering reports which identified Roxas to have sustained a massive amount of damage and a number of casualties. Later on, it was also found out that Kalayaan, Araceli, San Vicente, Dumaran and a few areas in Taytay suffered severe damages as well. Further observations also indicate that a few other areas suffered moderate damages such as other parts of Taytay and Apurawan in Aborlan. Further, supplies were also difficult to transport in island municipalities such as Cagayancillo and the Cuyo Islands since the central mainland Palawan took large damage, although they have minimal to no damages in their municipalities.

#### CASUALTIES

As per data gathered on 8 municipalities severely damaged by Typhoon Odette, there are 92 casualties have been recorded of which 10 individuals are dead, 4 are missing, 63 were injured while 15 have been rescued.

#### DAMAGES

Of 18 Municipalities monitored and assessed, 8,216 totally damaged houses have been recorded mostly from the Municipalities of Roxas with 3,357, Taytay with 1,272 houses, Araceli with 1,067, San Vicente with 1,134 and Dumaran with 1,041 houses. Meanwhile, at least 42,601 dwelling units has been partially damaged mostly from the municipalities of Taytay, Roxas and Dumaran living in coastal areas. Please see Annex A for the details.