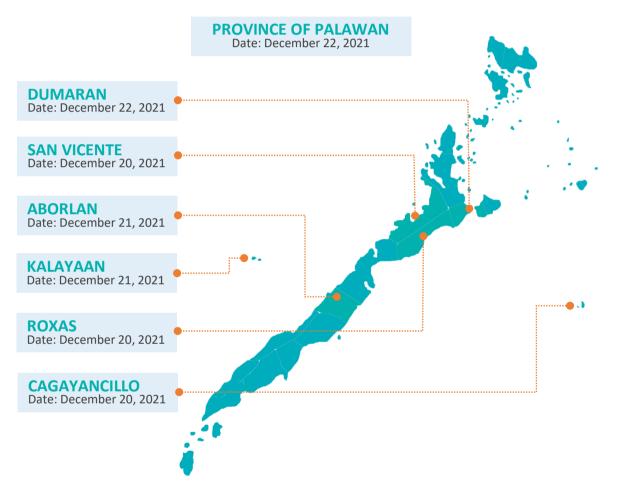

Initial reports of damages identified that at least 4 major bridges in Puerto Princesa City leading to the northern municipalities have been heavily damaged and the North Highway has been effectively obstructed by heavy debris. Majority of the southern area of mainland Palawan only suffered power and signal reception outages with minimal to no structural damages. The Response cluster, aerial surveys, and emergency radio communications were the temporary means of gathering reports which identified Roxas to have sustained a massive amount of damage and a number of casualties. Later on, it was also found out that Kalayaan, Araceli, San Vicente, Dumaran and a few areas in Taytay suffered severe damages as well. Further observations also indicate that a few other areas suffered moderate damages such as other parts of Taytay and Apurawan in Aborlan. Further, supplies were also difficult to transport in island municipalities such as Cagayancillo and the Cuyo Islands since the central mainland Palawan took large damage, although they have minimal to no damages in their municipalities.

The Province of Palawan through the Provincial EOC and its response cluster formed an initiative to first repair the damaged bridges and clear the North Highway to restore passage to all northern municipalities. At the same time, the IMT was activated to oversee the clearing operations and establish an alternate means of transport to the north. Alternate communications were also installed within the first week of impact. Relief operations were immediately activated as well with initial assistance first directed to Roxas, Araceli, and Kalayaan for sustaining the most damages. Relief operations are continued to present to provide assistance to all other affected areas.