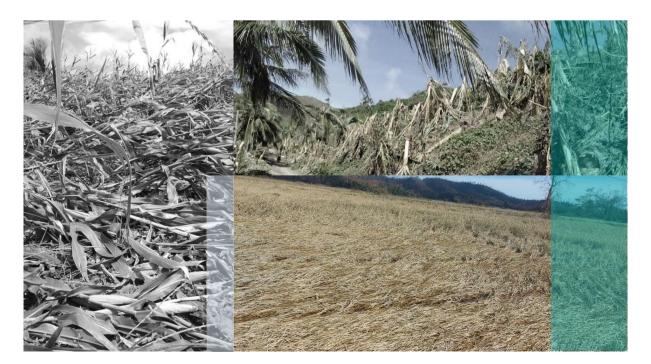

#### Summary of Estimated Cost of Damages in Agriculture

Of 18 Municipalities monitored and assessed, 3,172,068,488.33 totally agricultural damaged has been recorded mostly from the Municipalities of Roxas with 858,066,708.80, San Vicente with 569,132,499.00 and Tatay with 148,219,220.00. Meanwhile, the remaining Municipalities of Narra with 31,908,172.60, Cagayancillo with 67,268,291.70 and Araceli with 21,863,603.00 and the rest has been indicated least damaged in agriculture. Please see Annex B for the details.

#### Summary of Estimated Cost of Damages in Infrastructure

Typhoon Odette, the strongest typhoon hit our province last December 17, 2021 has left the 12 municipalities with at least 1,545,333,723.50 or 1 Billion worth of damages on the infrastructure sector. According to the data collected, the municipality of Roxas has been severely damaged with а total of at least 602,870,946.00 worth of infra damages while Dumaran seconded with an estimate cost of 54,946,500.00. Please see Annex C for the details.

#### **Roads and Bridges**

Massive damages on majority of the roads and bridges particularly Mauyon, Binduyan, Tanabag, Tinitian and Langogan which are the bridges of Puerto Princesa City that connect the Northern part of Palawan have been recorded in most of Barangays/Municipalities affected by Typhoon Odette. Thus, the effect makes it difficult for everyone to transport from and to the stricken areas due to severity of its damages.