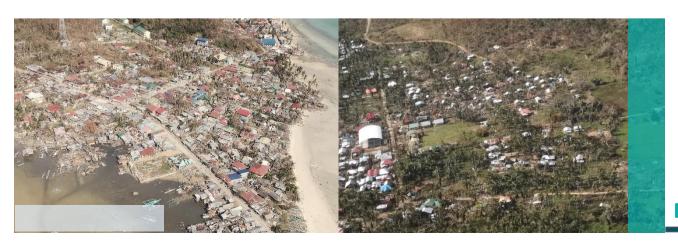

Initial reports of damages identified that at least 4 major bridges in Puerto Princesa City leading to the northern municipalities have been heavily damaged and the North Highway has been effectively obstructed by heavy debris. Majority of the southern area of mainland Palawan only suffered power and signal reception outages with minimal to no structural damages. The Response cluster, aerial surveys, and emergency radio communications were the temporary means of gathering reports which identified Roxas to have sustained a massive amount of damage and a number of casualties. Later on, it was also found out that Kalayaan, Araceli, San Vicente, Dumaran and a few areas in Taytay suffered severe damages as well. Further observations also indicate that a few other areas suffered moderate damages such as other parts of Taytay and Apurawan in Aborlan. Further, supplies were also difficult to transport in island municipalities such as Cagayancillo and the Cuyo Islands since the central mainland Palawan took large damage, although they have minimal to no damages in their municipalities.

#### DAMAGES

Of 18 Municipalities monitored and assessed, 8,216 totally damaged houses have been recorded mostly from the Municipalities of Roxas with 3,357, Taytay with 1,272 houses, Araceli with 1,067, San Vicente with 1,134 and Dumaran with 1,041 houses. Meanwhile, at least 42,601 dwelling units has been partially damaged mostly from the municipalities of Taytay, Roxas and Dumaran living in coastal areas. Please see Annex A for the details.