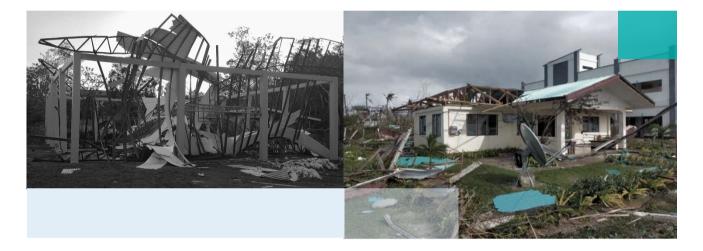

#### DAMAGES

Of 18 Municipalities monitored and assessed, 8,216 totally damaged houses have been recorded mostly from the Municipalities of Roxas with 3,357, Taytay with 1,272 houses, Araceli with 1,067, San Vicente with 1,134 and Dumaran with 1,041 houses. Meanwhile, at least 42,601 dwelling units has been partially damaged mostly from the municipalities of Taytay, Roxas and Dumaran living in coastal areas. Please see Annex A for the details.

#### Summary of Estimated Cost of Damages in Infrastructure

Typhoon Odette, the strongest typhoon hit our province last December 17, 2021 has left the 12 municipalities with at least 1,545,333,723.50 or 1 Billion worth of damages on the infrastructure sector. According to the data collected, the municipality of Roxas has been severely damaged with а total of at least 602,870,946.00 worth of infra damages while Dumaran seconded with an estimate cost of 54,946,500.00. Please see Annex C for the details.