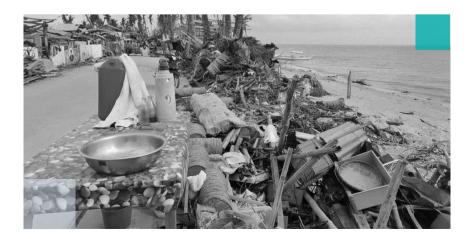

#### DAMAGES

Of 18 Municipalities monitored and assessed, 8,216 totally damaged houses have been recorded mostly from the Municipalities of Roxas with 3,357, Taytay with 1,272 houses, Araceli with 1,067, San Vicente with 1,134 and Dumaran with 1,041 houses. Meanwhile, at least 42,601 dwelling units has been partially damaged mostly from the municipalities of Taytay, Roxas and Dumaran living in coastal areas. Please see Annex A for the details.

| Summary of Damaged Houses |         |           |  |  |  |
|---------------------------|---------|-----------|--|--|--|
| MUNICIPALITY              | TOTALLY | PARTIALLY |  |  |  |
| ABORLAN                   | 38      | 71        |  |  |  |
| AGUTAYA                   | 3       | 171       |  |  |  |
| ARACELI                   | 1,067   | 2,734     |  |  |  |
| <b>BROOKE'S POINT</b>     | 14      | 18        |  |  |  |
| BUSUANGA                  |         | 3         |  |  |  |
| CAGAYANCILLO              | 37      | 507       |  |  |  |
| CORON                     | 5       | 25        |  |  |  |
| CULION                    |         | 48        |  |  |  |
| CUYO                      | 57      | 922       |  |  |  |
| DUMARAN                   | 1,041   | 5,210     |  |  |  |
| EL NIDO                   | 24      | 720       |  |  |  |
| KALAYAAN                  | 35      | 7         |  |  |  |
| LINAPACAN                 | 34      | 511       |  |  |  |
| MAGSAYSAY                 | 96      | 1,577     |  |  |  |
| ROXAS                     | 3,357   | 14,426    |  |  |  |
| SAN VICENTE               | 1,134   | 5,449     |  |  |  |
| SOF. ESPAÑOLA             | 2       | 109       |  |  |  |
| ΤΑΥΤΑΥ                    | 1,272   | 10,093    |  |  |  |
| TOTAL                     | 8,216   | 42,601    |  |  |  |