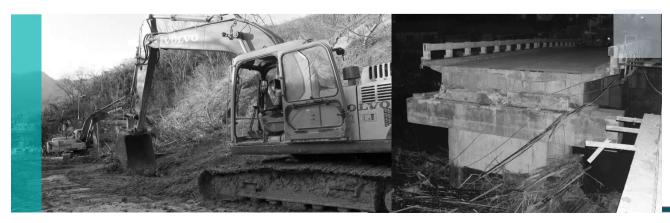

#### **Roads and Bridges**

Massive damages on majority of the roads and bridges particularly Mauyon, Binduyan, Tanabag, Tinitian and Langogan which are the bridges of Puerto Princesa City that connect the Northern part of Palawan have been recorded in most of Barangays/Municipalities affected by Typhoon Odette. Thus, the effect makes it difficult for everyone to transport from and to the stricken areas due to severity of its damages.