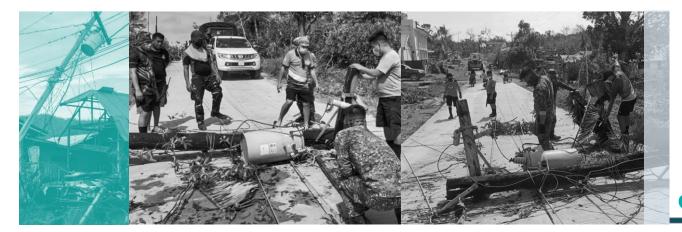

#### **STATUS OF LIFELINES**

The aftermath of Typhoon Odette affected most of the lifelines of the municipalities in Palawan. On Dec. 17, 2021, power outage has been experienced by 20 municipalities of which others are already restored a day after or a week depending on the severity of the damages in the area. Ongoing repairs still being done to the restore the electricity but for Roxas, Araceli and Kalayaan still NO POWER has been reported.

#### **Telecommunication**

Telecommunication lines has been difficult before and after the onslaught of Typhoon Odette. Based on the report from December 19 to 23, 2021, Globe and Smart signal have been down, some still experiencing intermittent signals or not functioning at all while other municipalities already restored.

## **Deployed Teams**

| MUNICIPALITY | DETAILS                                                                                                                   |
|--------------|---------------------------------------------------------------------------------------------------------------------------|
| DUMARAN      | Prepositioned Team Alpha from PDRRMO deployed on December 16, 2021.                                                       |
| ARACELI      | Deployed Emergency Communications Team from PIO and PRCS for<br>Response Operations                                       |
| РРС          | Deployed Clearing Operations Team in unpassable roads and bridges to allow passage in North Highway                       |
| KALAYAAN     | Deployed Emergency Communications Team from PIO and PRCS for Response Operations                                          |
|              | Prepositioned Team Alpha from PDRRMO deployed on December 16, 2021.                                                       |
|              | Deployed Emergency Communications Team from PIO and PRCS for<br>Response Operations                                       |
| ROXAS        | Deployed 1 SRR Team composed of BFP Personnel on December 22, 2021                                                        |
|              | Deployed 1 SRR Team composed of personnel from MDRRMO Bataraza,<br>MDRRMO Quezon and Navy Reservists on December 23, 2021 |
|              | Establishment of Provincial IMT Hub since December 28, 2021 led by Incident Commander Mr. Jeremias Y. Alili.              |
| SAN VICENTE  | Deployed 1 SRR Team composed of personnel from MDRRMO Narra and Rizal on December 22, 2021                                |