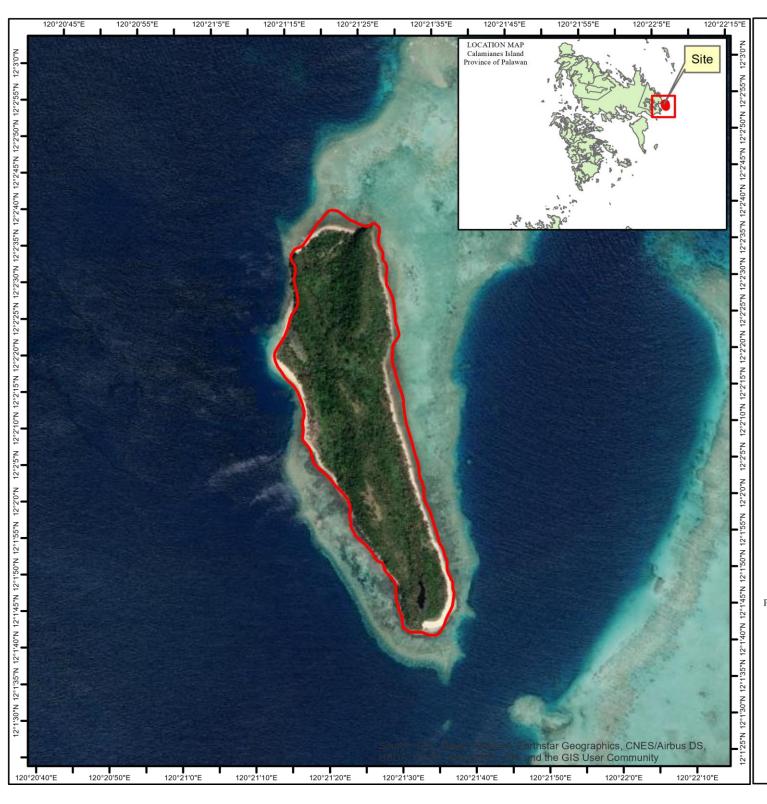

## SKETCH MAP

showing the location of

# **FLAgT No. 09-2010**

ssued to

## DIWARAN RESORTS PHILS. INC.

Located at

Island : Diwaran
Barangay : Marcilla
Municipality : Coron
Province : Palawan

Scale 1:4,000

0 100 200 400 600 800 Meters

Projection: Universal Transverse Mercator-Zone 50 (N)
Datum: World Geodetic System 1984 (WGS84)
Approximate Total Area: 55.0511 Hectare

Republic of the Philippines
Department of Environment and Natural Resources
Region IV- MIMAROPA
COMMUNITY ENVIRONMENT AND NATURAL RESOURCES OFFICE
Coron, Palawan

FLAgT Boundary of Diwaran Resorts Phils. Inc. shown is based on The actual boundary of the island and shapefile provided by Regional Office which is subject for future precise survey