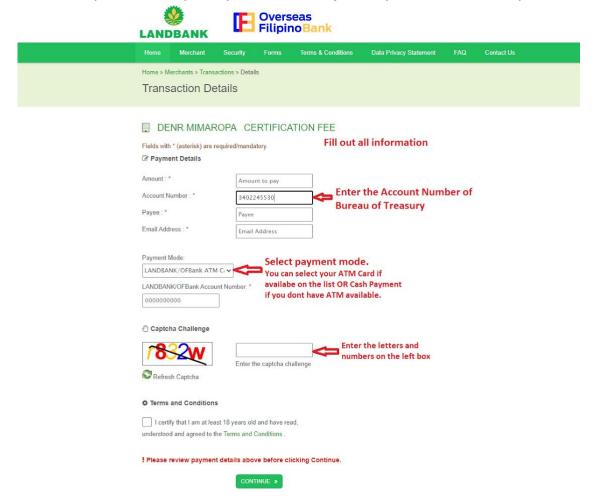

5. Fill out the information as indicated below:

III 2 III 💀 🖪 🔒 💼 🧑 🖰 🦸

# Amount: Exact amount issued in the Order of Payment

**Account Number: 3402245530** 

Payee: Please use the name indicated in the Order of Payment

Email address: Kindly input your email address

On the Payment Method, you may choose Cash Payment if you do not wish to use your ATM account.