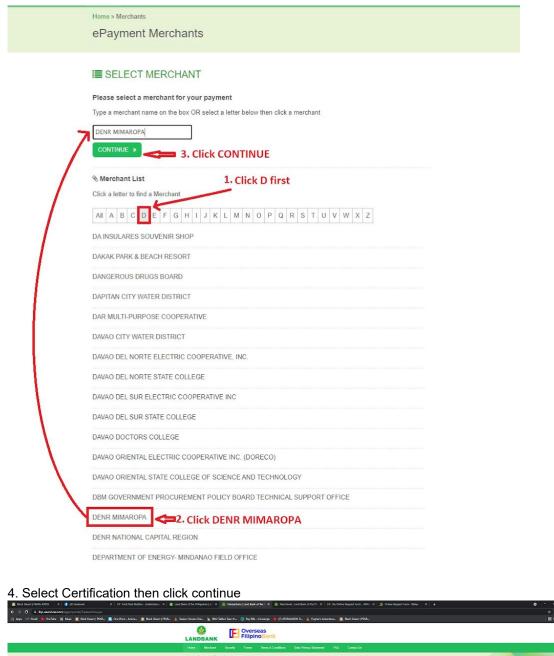

# >>>Link.Biz Portal<<<

2. Click the button PAY NOW as seen below.

3. Select DENR MIMAROPA as a merchant for your payment. You may click the D to view the list of merchants starting with letter D, then click DENR MIMAROPA on the list.