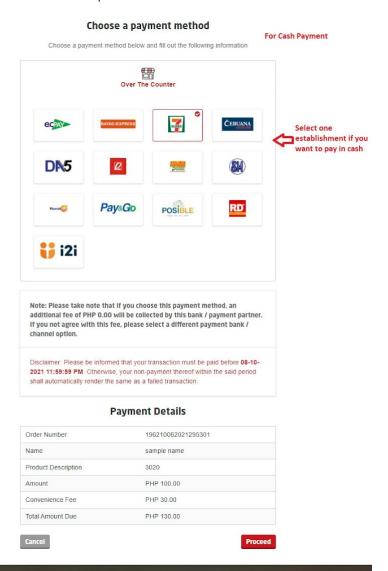

6. If you choose Cash Payment, select the establishment listed below where you wish to pay. (Please take note that there is a convenience fee if you choose this payment method). Then click the proceed button below.

7. You may now go to the establishment that you selected before to settle the payment.

Please take a screenshot or picture of the screen as seen below, to take note of the Reference Number to be presented when you pay on the selected establishment.