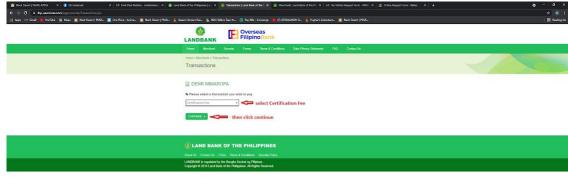

# >>>Link.Biz Portal<<<

2. Click the button PAY NOW as seen below.

3. Select DENR MIMAROPA as a merchant for your payment. You may click the D to view the list of merchants starting with letter D, then click DENR MIMAROPA on the list.