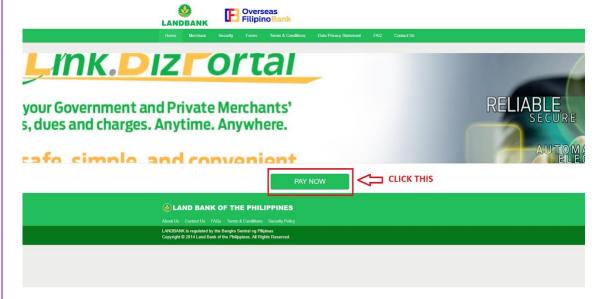

### PLEASE FOLLOW THE INSTRUCTIONS BELOW:

1. Visit the Land Bank's website

(https://www.landbank.com/e-banking/other-e-banking-services/linkbizportal) or click the link below to go directly to the Link.Biz portal.

## **CLICK THIS LINK**

# >>>Link.Biz Portal<<<

2. Click the button PAY NOW as seen below.

3. Select DENR MIMAROPA as a merchant for your payment. You may click the D to view the list of merchants starting with letter D, then click DENR MIMAROPA on the list.