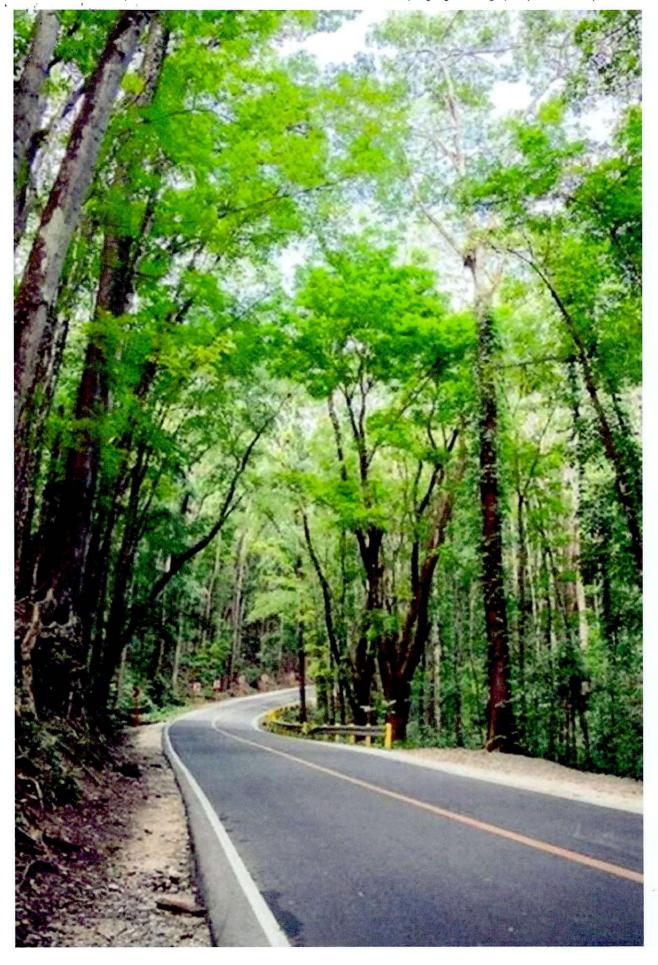

erosion/landslide

Dear President Rody:

May we respectfully share with you the herein beautiful picture of a road in Bohol with many trees planted on its sides. With its look, surely, these trees were planted on purpose. In this regard, may we recommend that planting of trees along the roads be institutionalized and be a parts of yealr program by the DENR and DPWH in coordination with the DILG.

Bohol, Philippines

Incidentally, may we respectfully revive and reiterate our request for the planting o trees or bamboos at the Mataas na Bayan clif in Boac, Marinduque. If we may recall, the DPWH has constructed a flood control dike at this side of the Boac river to stop the continuous soil erosion that has eaten up the cliff and putting the resident of Mataas na Bayan up the cliff in danger. We are hoping that this time we will be able to get you approval for the sake of the residents of Mataas na Bayan as we believe they are always at risk from soil erosion/landslide.