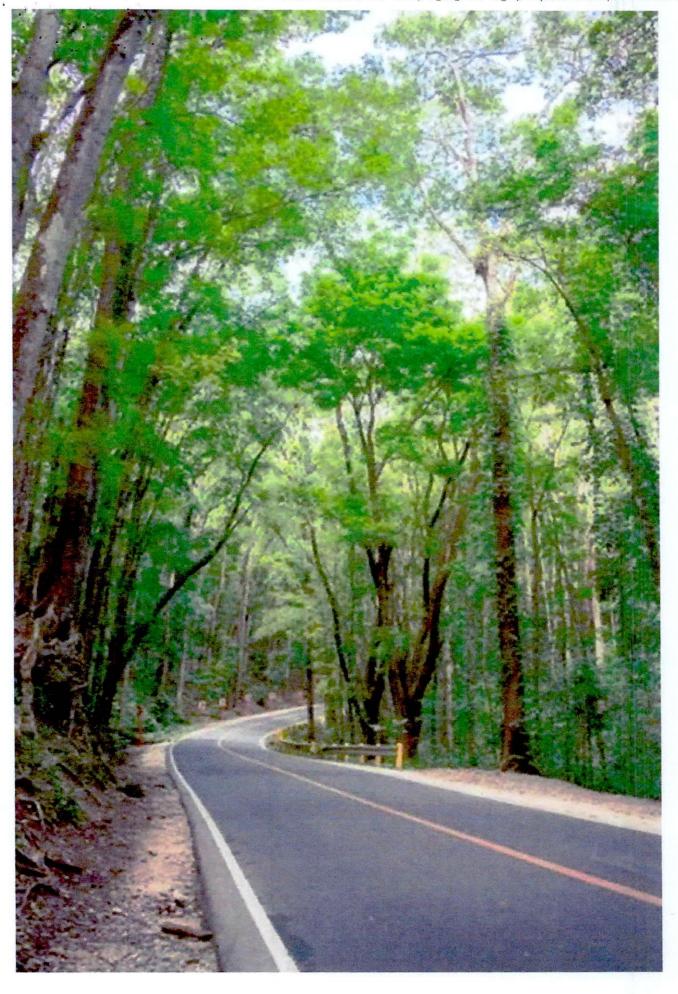

SECRETARY ROY CIMATU

Department of Environment and Natural Resources

Subject:

Planting of trees and bamboo along the roads to prevent soil erosion/landslide

Dear President Rody:

May we respectfully share with you the herein beautiful picture of a road in Bohol with many trees planted on its sides. With its look, surely, these trees were planted on purpose. In this regard, may we recommend that planting of trees along the roads be institutionalized and be a parts od yealr program by the DENR and DPWH in coordination with the DILG.

**Bohol, Philippines** 

Incidentally, may we respectfully revive and reiterate our request for the planting o trees or bamboos at the Mataas na Bayan clif in Boac, Marinduque. If we may recall, the DPWH has constructed a flood control dike at this side of the Boac river to stop the continuous soil erosion that has eaten up the cliff and putting the resident of Mataas na Bayan up the cliff in danger. that this time we will be able to get you approval for the sake of the residents of Mataas na Bayan as we believe