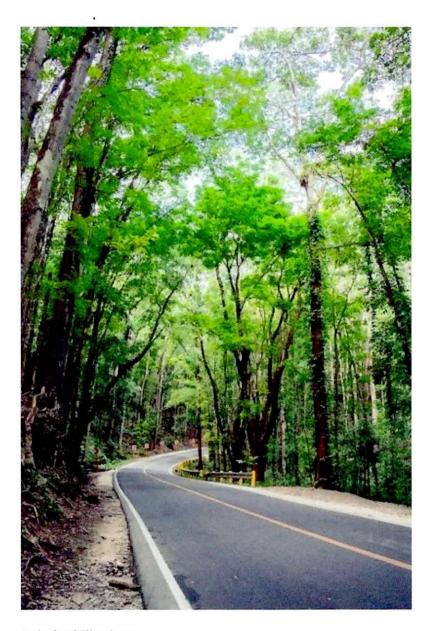

SECRETARY ROY CIMATU

Department of Environment and Natural Resources

Subject:

Planting of trees and bamboo along the roads to prevent soil erosion/landslide

Dear President Rody:

May we respectfully share with you the herein beautiful picture of a road in Bohol with many trees planted on its sides. With its look, surely, these trees were planted on purpose. In this regard, may we recommend that planting of trees along the roads be institutionalized and be a parts od yealr program by the DENR and DPWH in coordination with the DILG.

**Bohol, Philippines** 

Incidentally, may we respectfully revive and reiterate our request for the planting o trees or bamboos at the Mataas na Bayan clif in Boac, Marinduque. If we may recall, the DPWH has constructed a flood control dike at this side of the Boac river to stop the continuous soil erosion that has eaten up the cliff and putting the resident of Mataas na Bayan up the cliff in danger. that this time we will be able to get you approval for the sake of the residents of Mataas na Bayan as we believe

erosion/landslide

Dear President Rody:

May we respectfully share with you the herein beautiful picture of a road in Bohol with many trees planted on its sides. With its look, surely, these trees were planted on purpose. In this regard, may we recommend that planting of trees along the roads be institutionalized and be a parts of yealr program by the DENR and DPWH in coordination with the DILG.

Bohol, Philippines

Incidentally, may we respectfully revive and reiterate our request for the planting o trees or bamboos at the Mataas na Bayan clif in Boac, Marinduque. If we may recall, the DPWH has constructed a flood control dike at this side of the Boac river to stop the continuous soil erosion that has eaten up the cliff and putting the resident of Mataas na Bayan up the cliff in danger. We are hoping that this time we will be able to get you approval for the sake of the residents of Mataas na Bayan as we believe they are always at risk from soil erosion/landslide.

SECRETARY ROY CIMATU

Department of Environment and Natural Resources

Subject:

Planting of trees and bamboo along the roads to prevent soil erosion/landslide

Dear President Rody:

May we respectfully share with you the herein beautiful picture of a road in Bohol with many trees planted on its sides. With its look, surely, these trees were planted on purpose. In this regard, may we recommend that planting of trees along the roads be institutionalized and be a parts of yealr program by the DENR and DPWH in coordination with the DILG.

**Bohol, Philippines** 

Incidentally, may we respectfully revive and reiterate our request for the planting o trees or bamboos at the Mataas na Bayan clif in Boac, Marinduque. If we may recall, the DPWH has constructed a flood control dike at this side of the Boac river to stop the continuous soil erosion that has eaten up the cliff and putting the resident of Mataas na Bayan up the cliff in danger. that this time we will be able