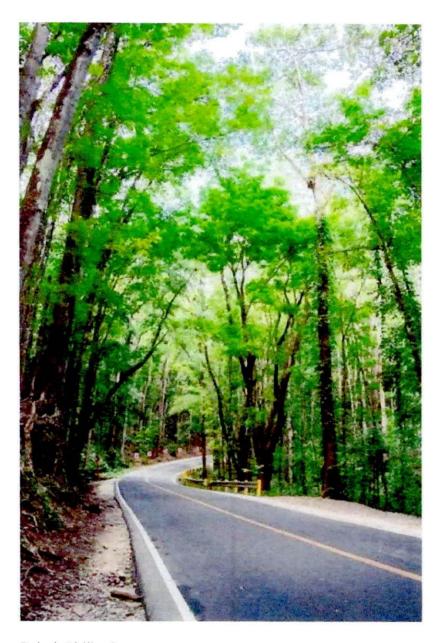

erosion/landslide

Dear President Rody:

May we respectfully share with you the herein beautiful picture of a road in Bohol with many trees planted on its sides. With its look, surely, these trees were planted on purpose. In this regard, may we recommend that planting of trees along the roads be institutionalized and be a parts of yealr program by the DENR and DPWH in coordination with the DILG.

Bohol, Philippines

Incidentally, may we respectfully revive and reiterate our request for the planting o trees or bamboos at the Mataas na Bayan clif in Boac, Marinduque. If we may recall, the DPWH has constructed a flood control dike at this side of the Boac river to stop the continuous soil erosion that has eaten up the cliff and putting the resident of Mataas na Bayan up the cliff in danger. We are hoping that this time we will be able to get you approval for the sake of the residents of Mataas na Bayan as we believe they are always at risk from soil erosion/landslide.