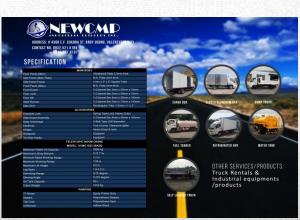

# Machinery & Equipment

#### **CNC Turret Bending Machine**

#### **Metal Shearing Machine**