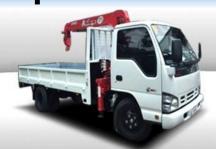

### **Truck-Mounted Equipment**

Boom Crane Bulk Carrier Cement Mixer Self-loading Truck