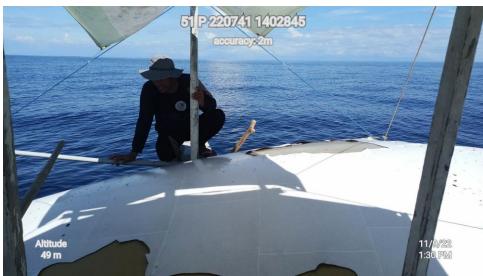

PLEASE BE INFORMED THAT THE TASK FORCE MARINE AND APO REEF LAW ENFORCEMENT FOR NATURE (TF MARLEN) LED BY FOREST RANGER EFRAIM Z. PAGADOR FOUND TWO LARGE DEBRIS NEAR BAHURA 10, APO REEF NATURAL PARK ON NOVEMBER 9, 2022 AT AROUND 1309 HOURS. BOTH DEBRIS WERE WHITE-PAINTED AND SLIGHTLY CURVED ON ONE SIDE. THEY HAVE BLUE INSCRIPTION APPEARING TO BE CHINESE CHARACTERS. ONE OF THE DEBRIS WAS RETRIEVED ON THE SAME DAY AND BROUGHT TO APO ISLAND, APO REEF NATURAL PARK WHILE THE OTHER WAS LEFT UNRETRIEVED DUE TO STRONG WAVES.

#### ANNEX PHOTOS OF THE TWO SUSPECTED ROCKET DEBRIS