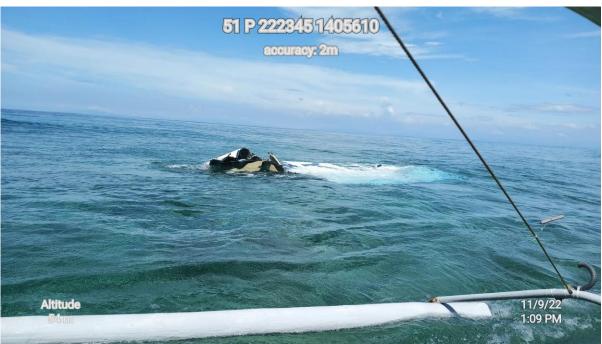

PLEASE BE INFORMED THAT THE TASK FORCE MARINE AND APO REEF LAW ENFORCEMENT FOR NATURE (TF MARLEN) LED BY FOREST RANGER EFRAIM Z. PAGADOR FOUND TWO LARGE DEBRIS NEAR BAHURA 10, APO REEF NATURAL PARK ON NOVEMBER 9, 2022 AT AROUND 1309 HOURS. BOTH DEBRIS WERE WHITE-PAINTED AND SLIGHTLY CURVED ON ONE SIDE. THEY HAVE BLUE INSCRIPTION APPEARING TO BE CHINESE CHARACTERS. ONE OF THE DEBRIS WAS RETRIEVED ON THE SAME DAY AND BROUGHT TO APO ISLAND, APO REEF NATURAL PARK WHILE THE OTHER WAS LEFT UNRETRIEVED DUE TO STRONG WAVES.

#### ANNEX PHOTOS OF THE TWO SUSPECTED ROCKET DEBRIS