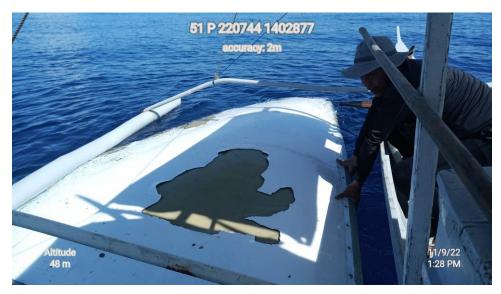

PLEASE BE INFORMED THAT THE TASK FORCE MARINE AND APO REEF LAW ENFORCEMENT FOR NATURE (TF MARLEN) LED BY FOREST RANGER EFRAIM Z. PAGADOR FOUND TWO LARGE DEBRIS NEAR BAHURA 10, APO REEF NATURAL PARK ON NOVEMBER 9, 2022 AT AROUND 1309 HOURS. BOTH DEBRIS WERE WHITE-PAINTED AND SLIGHTLY CURVED ON ONE SIDE. THEY HAVE BLUE INSCRIPTION APPEARING TO BE CHINESE CHARACTERS. ONE OF THE DEBRIS WAS RETRIEVED ON THE SAME DAY AND BROUGHT TO APO ISLAND, APO REEF NATURAL PARK WHILE THE OTHER WAS LEFT UNRETRIEVED DUE TO STRONG WAVES.

#### ANNEX PHOTOS OF THE TWO SUSPECTED ROCKET DEBRIS