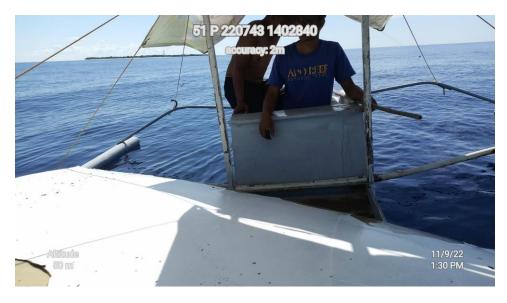

PLEASE BE INFORMED THAT THE TASK FORCE MARINE AND APO REEF LAW ENFORCEMENT FOR NATURE (TF MARLEN) LED BY FOREST RANGER EFRAIM Z. PAGADOR FOUND TWO LARGE DEBRIS NEAR BAHURA 10, APO REEF NATURAL PARK ON NOVEMBER 9, 2022 AT AROUND 1309 HOURS. BOTH DEBRIS WERE WHITE-PAINTED AND SLIGHTLY CURVED ON ONE SIDE. THEY HAVE BLUE INSCRIPTION APPEARING TO BE CHINESE CHARACTERS. ONE OF THE DEBRIS WAS RETRIEVED ON THE SAME DAY AND BROUGHT TO APO ISLAND, APO REEF NATURAL PARK WHILE THE OTHER WAS LEFT UNRETRIEVED DUE TO STRONG WAVES.

#### ANNEX PHOTOS OF THE TWO SUSPECTED ROCKET DEBRIS