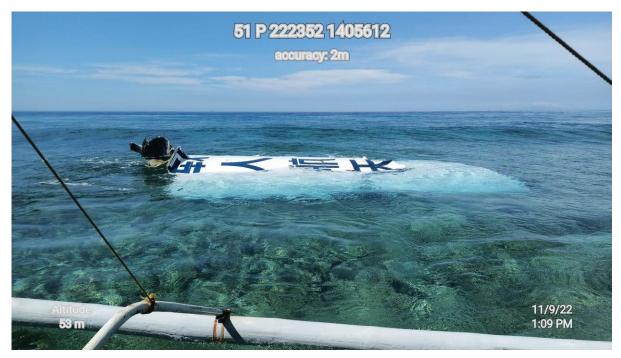

PLEASE BE INFORMED THAT THE TASK FORCE MARINE AND APO REEF LAW ENFORCEMENT FOR NATURE (TF MARLEN) LED BY FOREST RANGER EFRAIM Z. PAGADOR FOUND TWO LARGE DEBRIS NEAR BAHURA 10, APO REEF NATURAL PARK ON NOVEMBER 9, 2022 AT AROUND 1309 HOURS. BOTH DEBRIS WERE WHITE-PAINTED AND SLIGHTLY CURVED ON ONE SIDE. THEY HAVE BLUE INSCRIPTION APPEARING TO BE CHINESE CHARACTERS. ONE OF THE DEBRIS WAS RETRIEVED ON THE SAME DAY AND BROUGHT TO APO ISLAND, APO REEF NATURAL PARK WHILE THE OTHER WAS LEFT UNRETRIEVED DUE TO STRONG WAVES.

#### ANNEX PHOTOS OF THE TWO SUSPECTED ROCKET DEBRIS