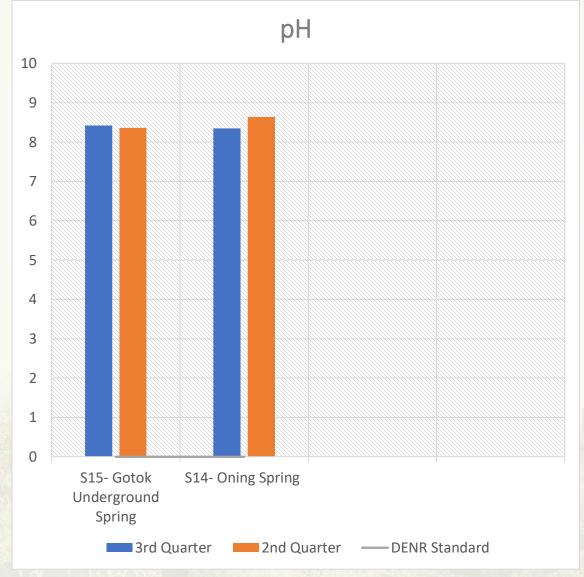

# Sampling Location: **STATION 14 - ONING SPRING**

|           |         | Res      | ult                 |                                              |             |        |         |             |  |
|-----------|---------|----------|---------------------|----------------------------------------------|-------------|--------|---------|-------------|--|
| Parameter |         | SMR      | Sampling<br>necessi | nfirmatory<br>g (explain<br>ty in box<br>ow) | Red<br>Flag | Action |         | Remar<br>ks |  |
|           | Current | Previous | Current             | Previous                                     |             |        | Stds)   |             |  |
|           | 3Q22    | 2Q22     | 3Q22                | 2Q22                                         |             |        |         |             |  |
| рН        | 8.3500  | 8.6400   |                     |                                              |             |        | 6.5-9.0 | Passed      |  |
| TSS, mg/L | 4.0000  | 3.000    |                     | 2.000                                        |             |        | 80      | Passed      |  |

## Sampling Location: **STATION 15- GOTOK UNDERGROUND SPRING**

|   |           |         | Res      | sult                                                       |          |          | Remarks |             |                |
|---|-----------|---------|----------|------------------------------------------------------------|----------|----------|---------|-------------|----------------|
|   | Parameter | In SMR  |          | MMT Confirmatory Sampling (explain necessity in box below) |          | Red Flag |         | Action      | Limit<br>(DENR |
|   |           | Current | Previous | Current                                                    | Previous |          |         | Int'l Stds) |                |
|   |           | 3Q22    | 2Q22     | 3Q22                                                       | 2Q22     |          |         |             |                |
| k | Н         | 8.4200  | 8.3600   |                                                            |          |          |         | 6.5-9.0     | Passed         |
| 7 | TSS, mg/L | 48.0000 | 42.0000  |                                                            | 16.000   |          |         | 80          | Passed         |