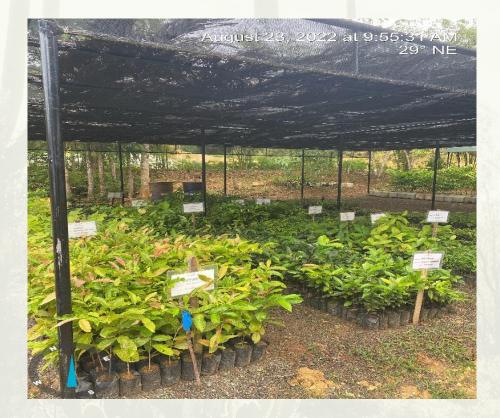

Bench recommended for revegetation to strengthen slope quality

Rehabilitated slope area

Proper stockpiling of Limestone within the area and on-going recovering of stockpile

RTNMC-GLQP Nursery Area

Silt Collector Sump no. 2 and no.1 with clear signage and water indicator