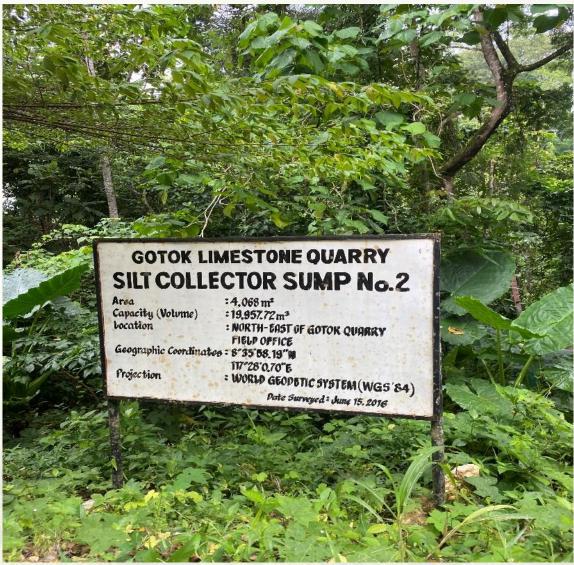

Bench recommended for revegetation to strengthen slope quality

Rehabilitated slope area

Proper stockpiling of Limestone within the area and on-going recovering of stockpile

RTNMC-GLQP Nursery Area

Silt Collector Sump no. 2 and no.1 with clear signage and water indicator