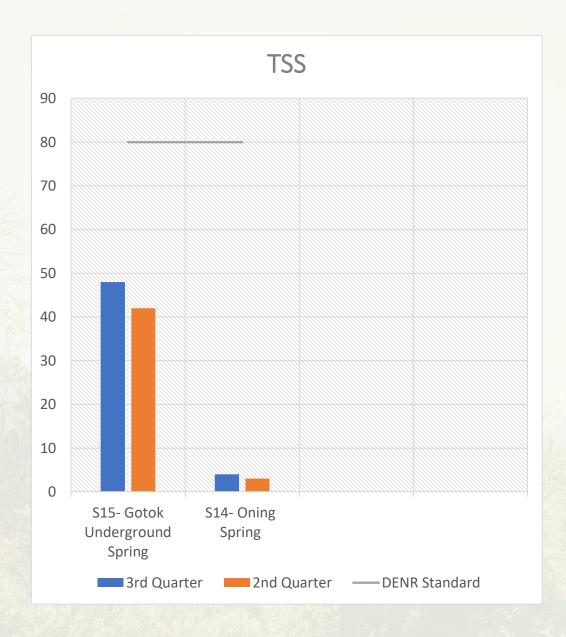

# Sampling Location: **STATION 14 - ONING SPRING**

|           |         | Res      | ult                 |                                              |             |        |         |             |  |
|-----------|---------|----------|---------------------|----------------------------------------------|-------------|--------|---------|-------------|--|
| Parameter |         | SMR      | Sampling<br>necessi | nfirmatory<br>g (explain<br>ty in box<br>ow) | Red<br>Flag | Action |         | Remar<br>ks |  |
|           | Current | Previous | Current             | Previous                                     |             |        | Stds)   |             |  |
|           | 3Q22    | 2Q22     | 3Q22                | 2Q22                                         |             |        |         |             |  |
| рН        | 8.3500  | 8.6400   |                     |                                              |             |        | 6.5-9.0 | Passed      |  |
| TSS, mg/L | 4.0000  | 3.000    |                     | 2.000                                        |             |        | 80      | Passed      |  |

## Sampling Location: **STATION 15- GOTOK UNDERGROUND SPRING**

|   |           |         | Res      | sult                                                       |          |          | Remarks |             |                |
|---|-----------|---------|----------|------------------------------------------------------------|----------|----------|---------|-------------|----------------|
|   | Parameter | In SMR  |          | MMT Confirmatory Sampling (explain necessity in box below) |          | Red Flag |         | Action      | Limit<br>(DENR |
|   |           | Current | Previous | Current                                                    | Previous |          |         | Int'l Stds) |                |
|   |           | 3Q22    | 2Q22     | 3Q22                                                       | 2Q22     |          |         |             |                |
| k | Н         | 8.4200  | 8.3600   |                                                            |          |          |         | 6.5-9.0     | Passed         |
| 7 | TSS, mg/L | 48.0000 | 42.0000  |                                                            | 16.000   |          |         | 80          | Passed         |