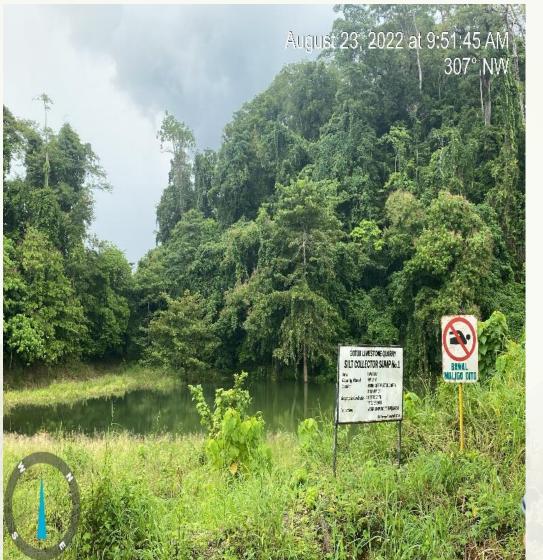

Bench recommended for revegetation to strengthen slope quality

Rehabilitated slope area

Proper stockpiling of Limestone within the area and on-going recovering of stockpile

RTNMC-GLQP Nursery Area

Silt Collector Sump no. 2 and no.1 with clear signage and water indicator