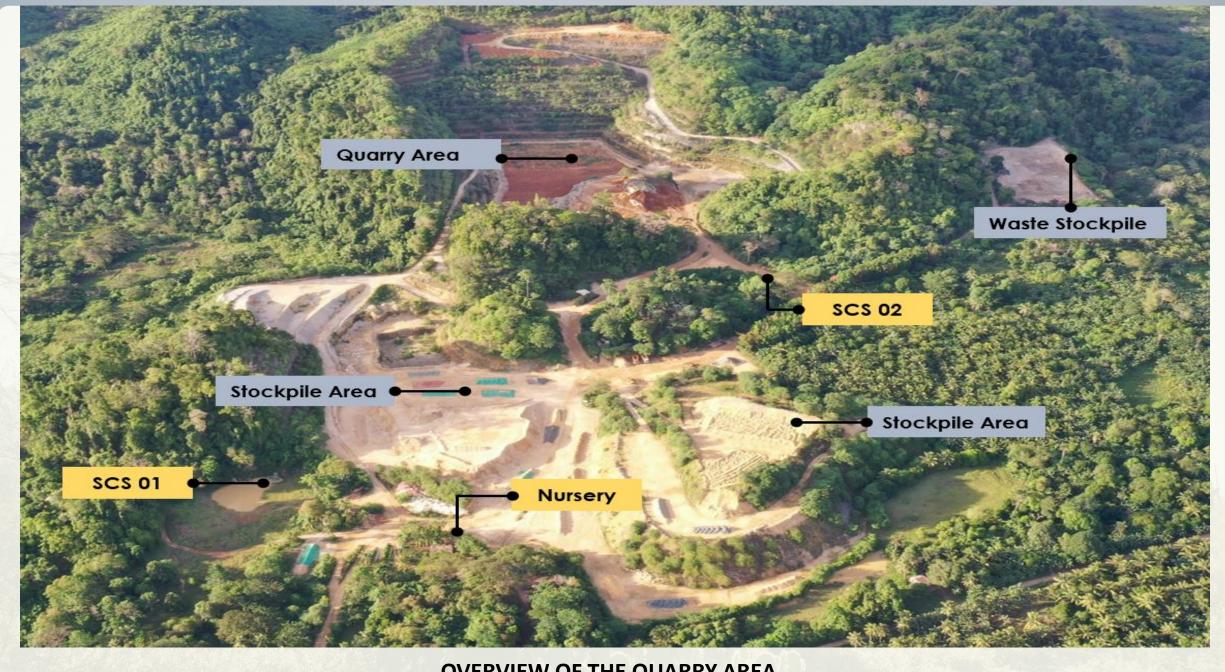

# **QUARRY PROJECT**

August 23-24, 2022

**OVERVIEW OF THE QUARRY AREA** 

NOTE: Failed to conduct sampling at Station 17 Gotok Underground due to area is flooded and unsafe to access

Bench 95 (highest elevation in the area) viewing some of the quarry operations and the ongoing rehabilitation in Bench 25

Bench recommended for revegetation to strengthen slope quality

Rehabilitated slope area

Proper stockpiling of Limestone within the area and on-going recovering of stockpile

RTNMC-GLQP Nursery Area

Silt Collector Sump no. 2 and no.1 with clear signage and water indicator