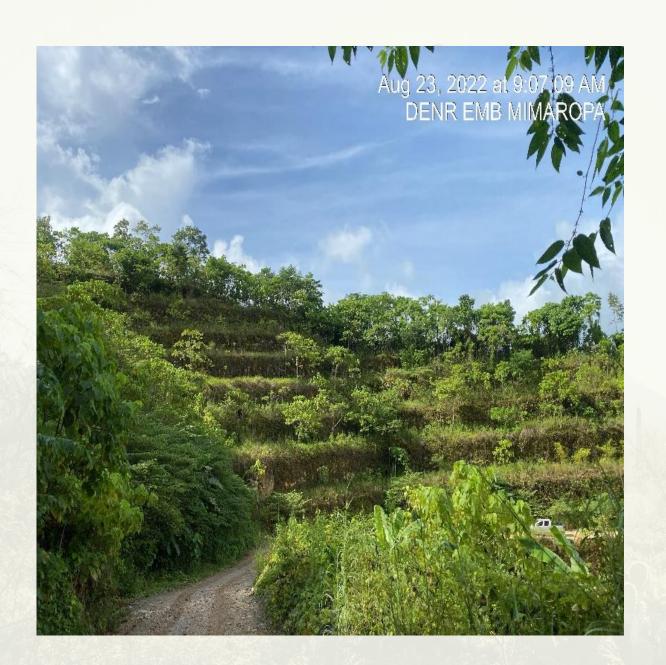

## **Field Findings / Observations:**

- 1. During the conduct of inspection, the project has no extraction/quarrying activities and are only retrieving and recovering stockpile.
- 2. The project has on-going rehabilitation programs on mined out areas and on-process application for expansion for additional 46.9 hectares within its MPSA.
- 3. The project conformed and has complied with all the conditions stipulated on the ECC.
- 4. The project has hazardous waste ID online (OL-GR-R4B-53-018848) secured and issued on 27 July 2021. All generated Hazwaste was stored in the Temporary Hazardous Waste Storage Facility (THWSF) in RTNMC with proper compartments, labeling and inventory under the Rules and regulations of the RA 6969.
- 5. Proper segregation and waste management was observed in the site during the inspection.