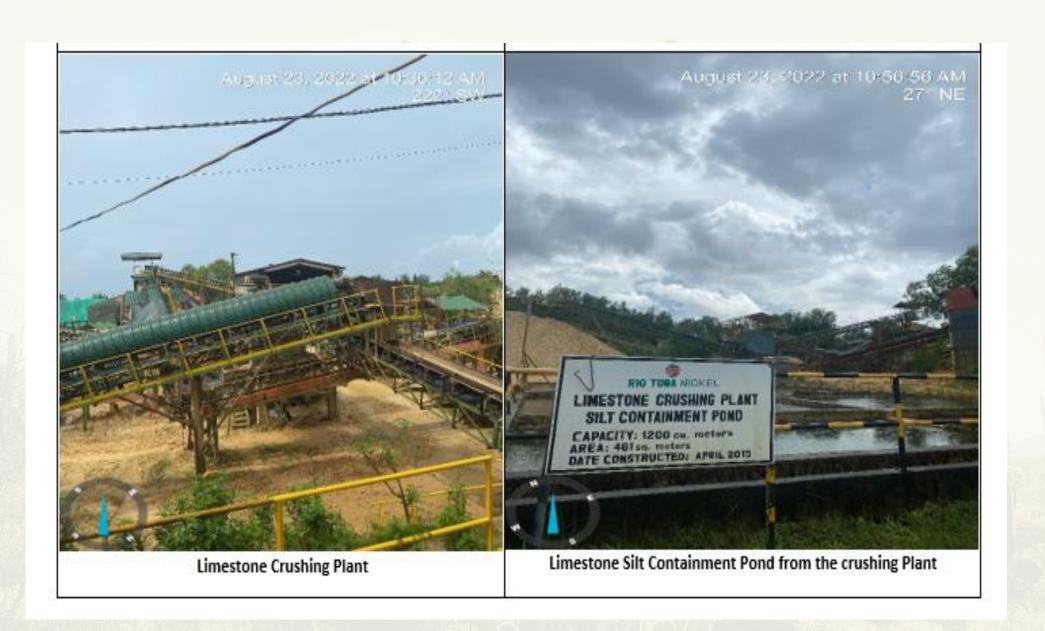

|          |          |         | 6.5-9.0     | Passed         |
| 7 | TSS, mg/L | 48.0000 | 42.0000  |                                                            | 16.000   |          |         | 80          | Passed         |

NOTE: Failed to conduct sampling at Station 17 Gotok Underground due to area is flooded and unsafe to access







Bench 95 (highest elevation in the area) viewing some of the quarry operations and the ongoing rehabilitation in Bench 25



Bench recommended for revegetation to strengthen slope quality



Rehabilitated slope area



Proper stockpiling of Limestone within the area and on-going recovering of stockpile



RTNMC-GLQP Nursery Area





Silt Collector Sump no. 2 and no.1 with clear signage and water indicator