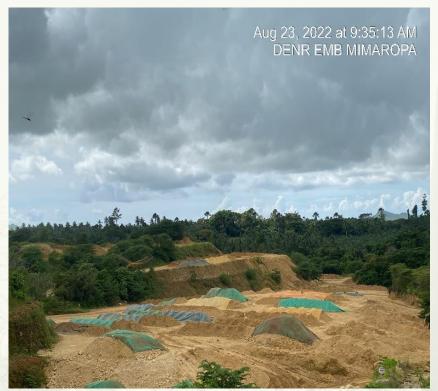

## **Field Findings / Observations:**

- 1. During the conduct of inspection, the project has no extraction/quarrying activities and are only retrieving and recovering stockpile.
- 2. The project has on-going rehabilitation programs on mined out areas and on-process application for expansion for additional 46.9 hectares within its MPSA.
- 3. The project conformed and has complied with all the conditions stipulated on the ECC.
- 4. The project has hazardous waste ID online (OL-GR-R4B-53-018848) secured and issued on 27 July 2021. All generated Hazwaste was stored in the Temporary Hazardous Waste Storage Facility (THWSF) in RTNMC with proper compartments, labeling and inventory under the Rules and regulations of the RA 6969.
- 5. Proper segregation and waste management was observed in the site during the inspection.

Bench recommended for revegetation to strengthen slope quality

Rehabilitated slope area

Proper stockpiling of Limestone within the area and on-going recovering of stockpile

RTNMC-GLQP Nursery Area

Silt Collector Sump no. 2 and no.1 with clear signage and water indicator