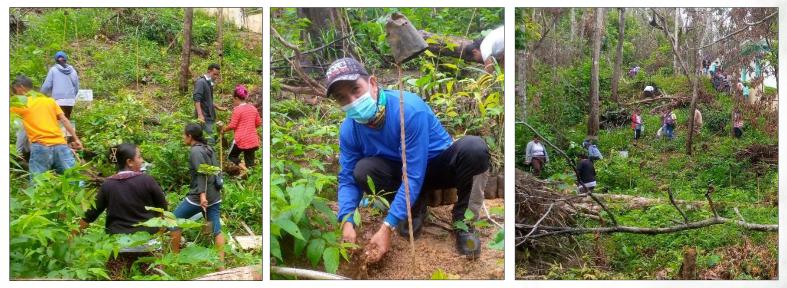

# MFP & NGP ACCOMPLISHMENTS

|                     | MINE REHABILITATION - w/in MPSA |                     |               |           |                                                                   |                                                                                               |  |  |  |  |  |  |
|---------------------|---------------------------------|---------------------|---------------|-----------|-------------------------------------------------------------------|-----------------------------------------------------------------------------------------------|--|--|--|--|--|--|
| 1 <sup>st</sup> Qtr | 2 <sup>nd</sup> Qtr             | 3 <sup>rd</sup> Qtr | Running Total | Total Ha. | Species                                                           | Remarks                                                                                       |  |  |  |  |  |  |
| 3,820               | 10,650                          | 10,193              | 24,633        | 4.0       | Agoho,Bonsikag, Mt.<br>Agoho, Palyan Red,<br>Palyan White, Udling | <ul> <li>Enrichment planting at<br/>Area 11.</li> <li>Planted at Area 12 &amp; 14.</li> </ul> |  |  |  |  |  |  |

|                     | AGROFORESTRY PROJECT |                     |               |           |                                                                    |                                               |  |  |  |  |  |
|---------------------|----------------------|---------------------|---------------|-----------|--------------------------------------------------------------------|-----------------------------------------------|--|--|--|--|--|
| 1 <sup>st</sup> Qtr | 2 <sup>nd</sup> Qtr  | 3 <sup>rd</sup> Qtr | Running Total | Total Ha. | Species                                                            | Remarks                                       |  |  |  |  |  |
| 0                   | 0                    | 3,970               | 3,970         |           | Bamboo (Kawayang Tinik)<br>Cacao, Gmelina/Paper<br>tree, Mahogany. | Support to Agroforestry<br>project under SDMP |  |  |  |  |  |

|                     | PARTNERSHIPS/SEEDLING DONATION & TREE PLANTING |                     |               |           |                             |         |                           |
|---------------------|------------------------------------------------|---------------------|---------------|-----------|-----------------------------|---------|---------------------------|
| 1 <sup>st</sup> Qtr | 2 <sup>nd</sup> Qtr                            | 3 <sup>rd</sup> Qtr | Running Total | Total Ha. | Species                     | Remarks |                           |
| 1992                | 1 the second                                   |                     |               |           | Agoho, Alingatong, Avocado, |         | Suport to Local Farmers   |
| A.L.                | DEFE                                           |                     |               |           | Bamboo,Cacao, Camansi,      |         | and residents of Bgy.     |
|                     |                                                |                     |               |           | Duhat, Durian, Gmelina,     |         | Aramaywan, Berong &       |
| Sand Sand           |                                                |                     |               |           | Golden Shower, Guyabano,    |         | Bgy. Alfonxo XIII Quezon  |
| 4,454               | 15,093                                         | 8,096               | 27,643        | 21.50     | Ipil, Langka, Lanzones,     |         | Support for Tree Planting |
|                     |                                                |                     |               |           | Mahogany, Mt. Agoho, Narra, |         | activity of Bgy.          |
|                     |                                                |                     |               |           | Palawan Agoho, Palyan Red,  |         | Montible, PPC, Iwahig     |
|                     |                                                |                     |               |           | Pink Shower, Romarao,       | -       | Penal Farm & Igorot       |
|                     |                                                |                     |               |           | Salong, Suha                | 1       | Warriors Inc.             |