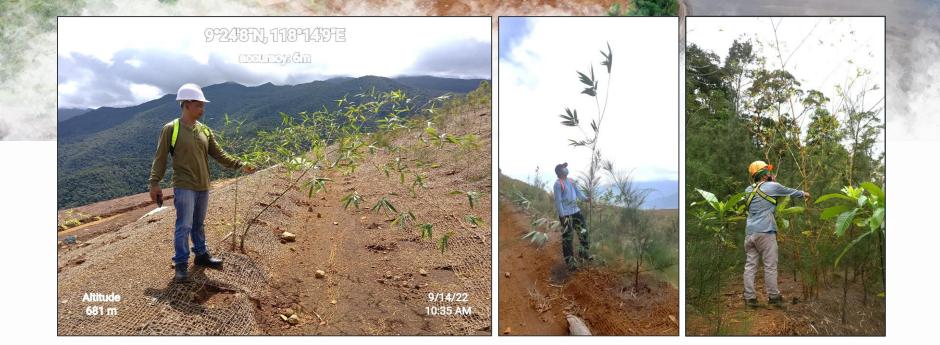

No. 3 MMT Findings, Observation and Recommendations Bamboo plantation. Catch-up plan with the targeted hectarage for bamboo plantation; Intercropping of appropriate endemic species (batino, agoho, etc.,)

### Action/s Taken

Included in the Agroforestry and NGP Projects of the company. Decommissioned stockyards shall be planted with Bamboo. At the mine rehab area, designated bamboo plantation area will be intercropped with endemic species batino, palawan agoho, palomaria among others