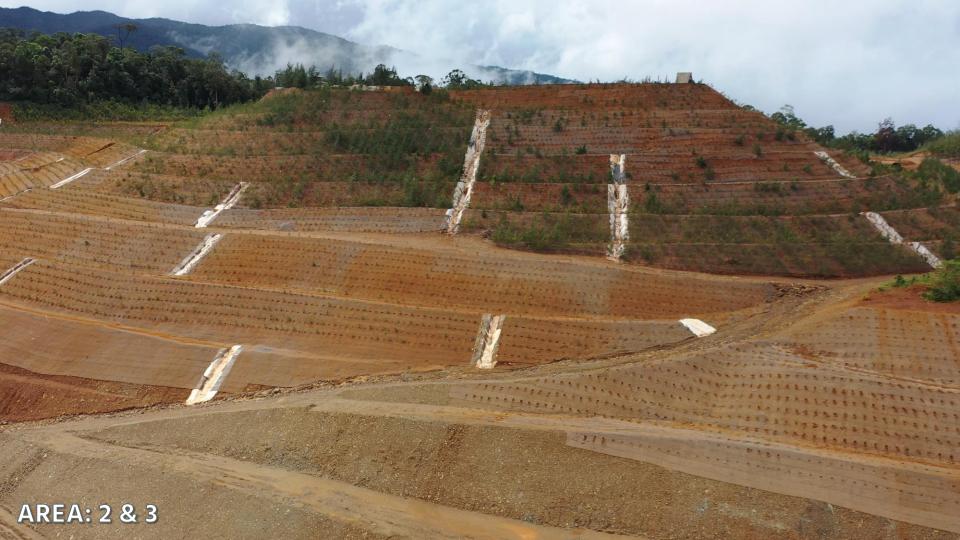

| Area or MrSA, nectare                        | 200 | 10070 |
| 1.0 Active Areas                             | 99  | 34%   |
| 1.1 Ancillary Area                           | 21  | 7%    |
| 1.2 Disturbed Area                           | 0   | 0%    |
| 1.3 Progressive Rehabilitation               | 78  | 27%   |
| 2.0 Assisted Natural Regeneration (w/in TCP) | 0   | 0%    |
| 2.1 Temporary Revegetation                   | 0   | 0%    |
| 3.0 Vegetated Areas                          | 189 | 66%   |
| 3.1 Rehabilitated                            | 70  | 24%   |
| 3.2 Undisturbed (w/o TCP)                    | 114 | 40%   |
| 3.3 Buffer Zone                              | 5   | 2%    |





## YEAR 1 (2022) FMRDP IMPLEMENTATION IMAGES



# **Construction of 360° View Deck**









AREA 8



















REHABILITATION SITE @ AREA 4





# 03.

### **3rd Quarter 2022 Accomplishments**

# Contingent Liability and Rehabilitation Fund Updated as of 04 July 2022

| ТҮРЕ                                                            | BANK ACCOUNT<br>NAME & NUMBER                 | COMMITTED AMOUNT<br>AS PER MOA | REMAINING BALANCE IN THE<br>GOV'T DEPOSITORY BANK | REMARKS  |
|-----------------------------------------------------------------|-----------------------------------------------|--------------------------------|---------------------------------------------------|----------|
| REHABILITATION CASH FUND (RCF)                                  | Land Bank of the Philippines $1792\ 1026\ 85$ | 5,027,708.42                   | 5,030,506.45                                      |