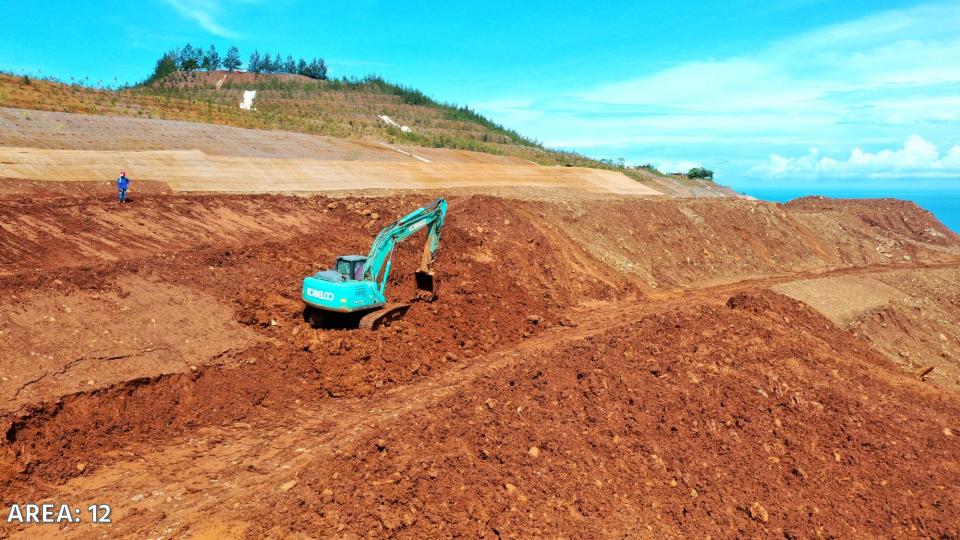

### Action/s Taken

As of October 2022, the company allotted 12 Hydraulic Excavators, 10 Dump trucks, 1 Fuel Truck, 1 Lube Truck, 1 Water Truck & 1 Welding Truck. A dedicated mechanical team composed of mechanics, lubeman, and welders among others was designated to MEPEO.