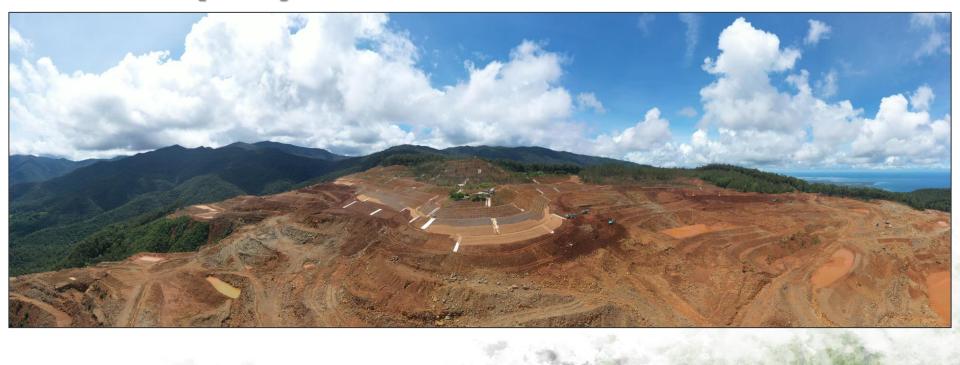

----------------------------------------|-----|-------|
| Area or MrSA, nectare                        | 200 | 10070 |
| 1.0 Active Areas                             | 99  | 34%   |
| 1.1 Ancillary Area                           | 21  | 7%    |
| 1.2 Disturbed Area                           | 0   | 0%    |
| 1.3 Progressive Rehabilitation               | 78  | 27%   |
| 2.0 Assisted Natural Regeneration (w/in TCP) | 0   | 0%    |
| 2.1 Temporary Revegetation                   | 0   | 0%    |
| 3.0 Vegetated Areas                          | 189 | 66%   |
| 3.1 Rehabilitated                            | 70  | 24%   |
| 3.2 Undisturbed (w/o TCP)                    | 114 | 40%   |
| 3.3 Buffer Zone                              | 5   | 2%    |





## YEAR 1 (2022) FMRDP IMPLEMENTATION IMAGES



# **Construction of 360° View Deck**









AREA 8



















REHABILITATION SITE @ AREA 4





# 03.

### **3rd Quarter 2022 Accomplishments**

# Contingent Liability and Rehabilitation Fund Updated as of 04 July 2022

| ТҮРЕ                                                            | BANK ACCOUNT<br>NAME & NUMBER                 | COMMITTED AMOUNT<br>AS PER MOA | REMAINING BALANCE IN THE<br>GOV'T DEPOSITORY BANK | REMARKS  |
|-----------------------------------------------------------------|-----------------------------------------------|--------------------------------|---------------------------------------------------|----------|
| REHABILITATION CASH FUND (RCF)                                  | Land Bank of the Philippines $1792\ 1026\ 85$ | 5,027,708.42