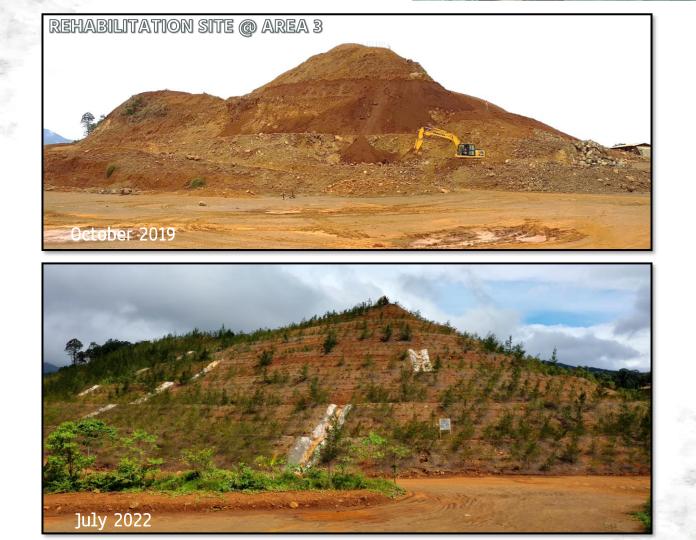

MrSA, nectare                        | 200 | 10070 |
| 1.0 Active Areas                             | 99  | 34%   |
| 1.1 Ancillary Area                           | 21  | 7%    |
| 1.2 Disturbed Area                           | 0   | 0%    |
| 1.3 Progressive Rehabilitation               | 78  | 27%   |
| 2.0 Assisted Natural Regeneration (w/in TCP) | 0   | 0%    |
| 2.1 Temporary Revegetation                   | 0   | 0%    |
| 3.0 Vegetated Areas                          | 189 | 66%   |
| 3.1 Rehabilitated                            | 70  | 24%   |
| 3.2 Undisturbed (w/o TCP)                    | 114 | 40%   |
| 3.3 Buffer Zone                              | 5   | 2%    |





## YEAR 1 (2022) FMRDP IMPLEMENTATION IMAGES



# **Construction of 360° View Deck**









AREA 8



















REHABILITATION SITE @ AREA 4





# 03.

### **3rd Quarter 2022 Accomplishments**

# Contingent Liability and Rehabilitation Fund Updated as of 04 July 2022

| ТҮРЕ                                                            | BANK ACCOUNT<br>NAME & NUMBER                 | COMMITTED AMOUNT<br>AS PER MOA | REMAINING BALANCE IN THE<br>GOV'T DEPOSITORY BANK | REMARKS  |
|-----------------------------------------------------------------|-----------------------------------------------|--------------------------------|---------------------------------------------------|----------|
| REHABILITATION CASH FUND (RCF)                                  | Land Bank of the Philippines $1792\ 1026\ 85$ | 5,027,708.42                   | 5,030,506.45                                      | Complied