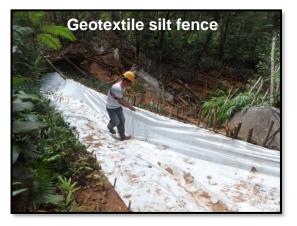

|                            | 2nd Qtr    | 3rd Qtr       | Running<br>Total |
|----------------------------|------------|---------------|------------------|
| Silt Collected             | 6,103 cu.m | 3,944<br>cu.m | 10,047           |
| Geo-textile Utilized       | 350 m.     | 442 m.        | 1,050            |
| Gabion Basket<br>Installed | 45 pcs.    | 0             | 50               |
| Coconet                    | 0          | 109           | 146              |