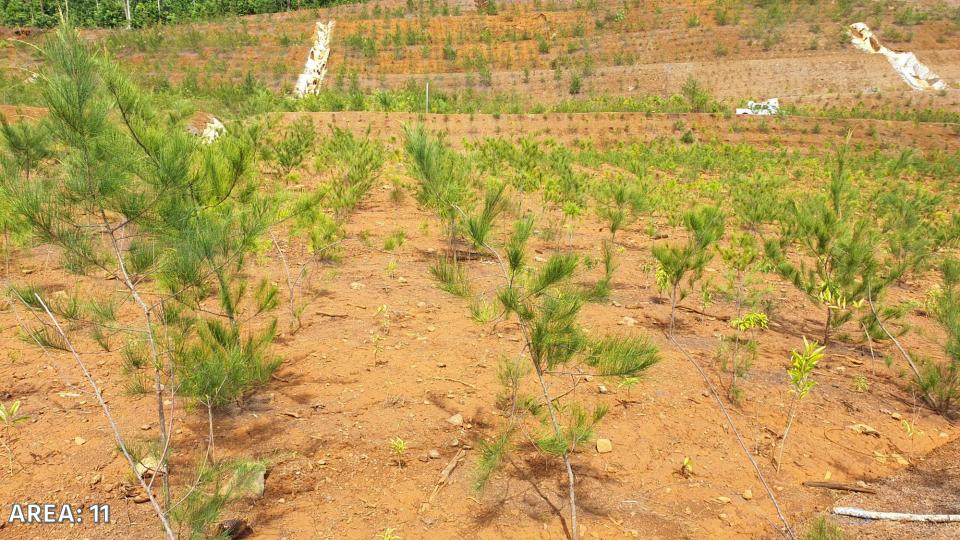

# MFP & NGP ACCOMPLISHMENTS

|                     | MINE REHABILITATION - w/in MPSA |                     |               |           |                                                                   |                                                                                               |  |  |  |  |  |  |
|---------------------|---------------------------------|---------------------|---------------|-----------|-------------------------------------------------------------------|-----------------------------------------------------------------------------------------------|--|--|--|--|--|--|
| 1 <sup>st</sup> Qtr | 2 <sup>nd</sup> Qtr             | 3 <sup>rd</sup> Qtr | Running Total | Total Ha. | Species                                                           | Remarks                                                                                       |  |  |  |  |  |  |
| 3,820               | 10,650                          | 10,193              | 24,633        | 4.0       | Agoho,Bonsikag, Mt.<br>Agoho, Palyan Red,<br>Palyan White, Udling | <ul> <li>Enrichment planting at<br/>Area 11.</li> <li>Planted at Area 12 &amp; 14.</li> </ul> |  |  |  |  |  |  |