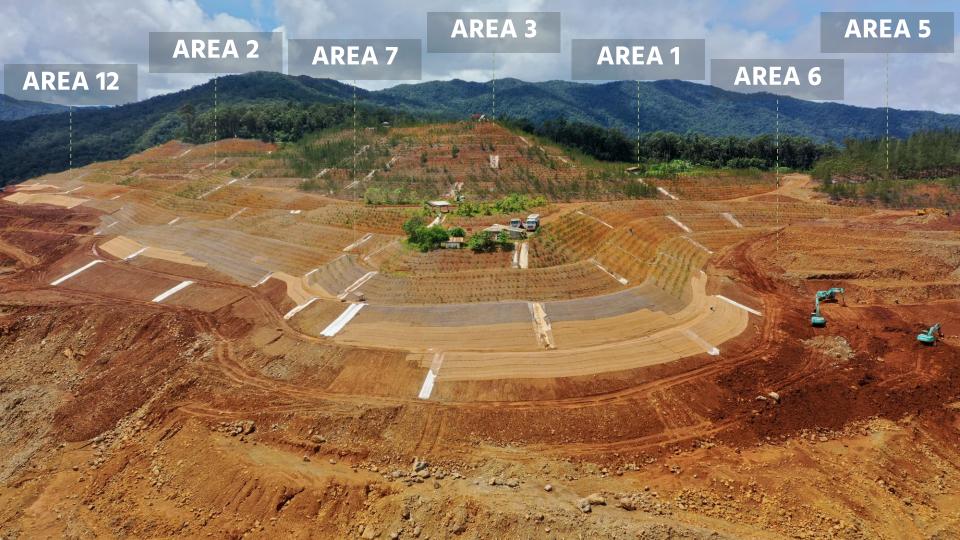

|-----|-------|
| Area or MrSA, nectare                        | 200 | 10070 |
| 1.0 Active Areas                             | 99  | 34%   |
| 1.1 Ancillary Area                           | 21  | 7%    |
| 1.2 Disturbed Area                           | 0   | 0%    |
| 1.3 Progressive Rehabilitation               | 78  | 27%   |
| 2.0 Assisted Natural Regeneration (w/in TCP) | 0   | 0%    |
| 2.1 Temporary Revegetation                   | 0   | 0%    |
| 3.0 Vegetated Areas                          | 189 | 66%   |
| 3.1 Rehabilitated                            | 70  | 24%   |
| 3.2 Undisturbed (w/o TCP)                    | 114 | 40%   |
| 3.3 Buffer Zone                              | 5   | 2%    |





## YEAR 1 (2022) FMRDP IMPLEMENTATION IMAGES



# **Construction of 360° View Deck**









AREA 8



















REHABILITATION SITE @ AREA 4





# 03.

### **3rd Quarter 2022 Accomplishments**

# Contingent Liability and Rehabilitation Fund Updated as of 04 July 2022

| ТҮРЕ                                                            | BANK ACCOUNT<br>NAME & NUMBER                 | COMMITTED AMOUNT<br>AS PER MOA | REMAINING BALANCE IN THE<br>GOV'T DEPOSITORY BANK | REMARKS  |
|-----------------------------------------------------------------|-----------------------------------------------|--------------------------------|---------------------------------------------------|----------|
| REHABILITATION CASH FUND (RCF)                                  | Land Bank of the Philippines $1792\ 1026\ 85$ | 5,027,708.42                   | 5,030,506.45