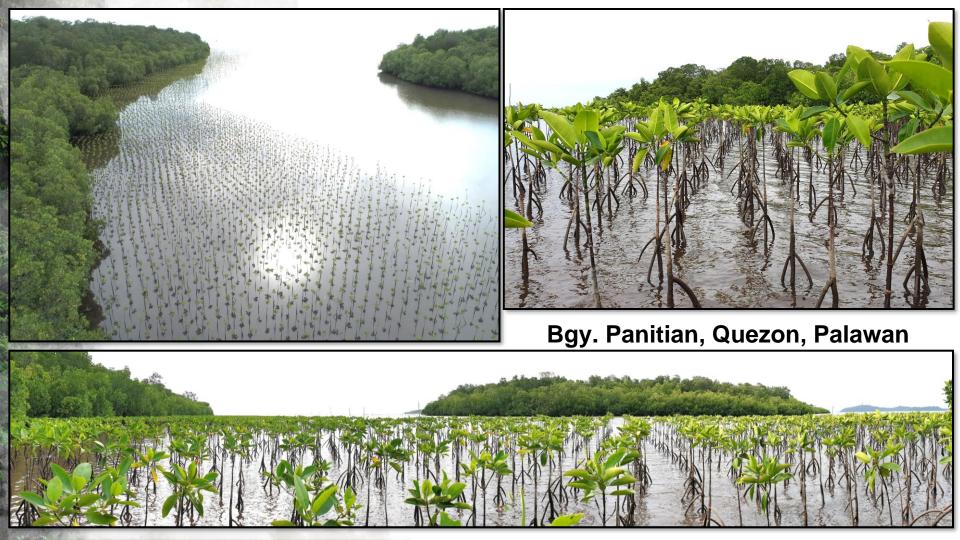

|                     |          | adopt a <i>n</i> | 1ANGROVE F | orest project - Repl               | ANTED                                                                                |
|---------------------|----------|------------------|------------|------------------------------------|--------------------------------------------------------------------------------------|
| 3 <sup>rd</sup> Qtr | Last Qtr | Running<br>Total | Total Area | Species                            | Remarks                                                                              |
| 14,800              | 5,800    | 40,300           | 4.03       | Bakhaw<br>Babae/Lalaki &<br>Tangal | Replanted on mangrove<br>plantations in Bgy.<br>Tabon & Panitian,<br>Quezon, Palawan |