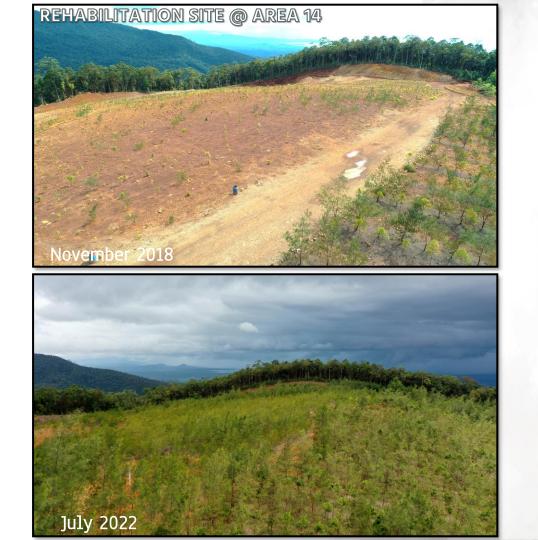

00 | 10070 |
| 1.0 Active Areas                             | 99  | 34%   |
| 1.1 Ancillary Area                           | 21  | 7%    |
| 1.2 Disturbed Area                           | 0   | 0%    |
| 1.3 Progressive Rehabilitation               | 78  | 27%   |
| 2.0 Assisted Natural Regeneration (w/in TCP) | 0   | 0%    |
| 2.1 Temporary Revegetation                   | 0   | 0%    |
| 3.0 Vegetated Areas                          | 189 | 66%   |
| 3.1 Rehabilitated                            | 70  | 24%   |
| 3.2 Undisturbed (w/o TCP)                    | 114 | 40%   |
| 3.3 Buffer Zone                              | 5   | 2%    |





## YEAR 1 (2022) FMRDP IMPLEMENTATION IMAGES



# **Construction of 360° View Deck**









AREA 8



















REHABILITATION SITE @ AREA 4





# 03.

### **3rd Quarter 2022 Accomplishments**

# Contingent Liability and Rehabilitation Fund Updated as of 04 July 2022

| ТҮРЕ                                                            | BANK ACCOUNT<br>NAME & NUMBER                 | COMMITTED AMOUNT<br>AS PER MOA | REMAINING BALANCE IN THE<br>GOV'T DEPOSITORY BANK | REMARKS  |
|-----------------------------------------------------------------|-----------------------------------------------|--------------------------------|---------------------------------------------------|----------|
| REHABILITATION CASH FUND (RCF)                                  | Land Bank of the Philippines $1792\ 1026\ 85$ | 5,027,708.42                   | 5,030,506.45                                      | Complied |
| MONITORING TRUST FUND<br>(MTF)