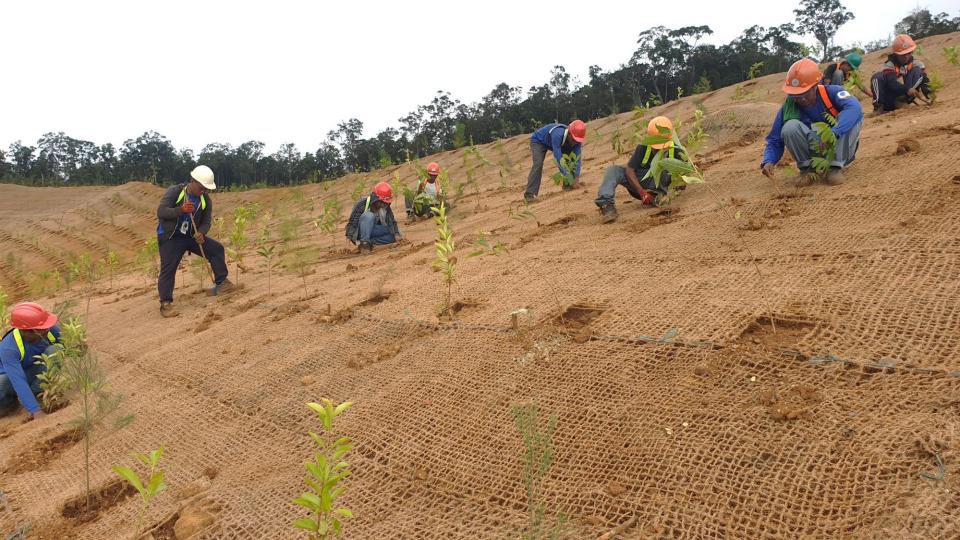

| Support for Tree Planting |
|                     |                                                |                     |               |           | Mahogany, Mt. Agoho, Narra, |         | activity of Bgy.          |
|                     |                                                |                     |               |           | Palawan Agoho, Palyan Red,  |         | Montible, PPC, Iwahig     |
|                     |                                                |                     |               |           | Pink Shower, Romarao,       | -       | Penal Farm & Igorot       |
|                     |                                                |                     |               |           | Salong, Suha                | 1       | Warriors Inc.             |





# ADOPT A MANGROVE FOREST PROJECT



96.8

992,130

MANGROVES PLANTED

AREA COVERED (HAS.)

BARANGAY

| CY Star  |        | ADOP     | T A MANGROVE FORE | est project                                                                                  |
|----------|--------|----------|-------------------|----------------------------------------------------------------------------------------------|
| Month    | Qty    | Total ha | Species           | Remarks                                                                                      |
| January  | 1      |          |                   | <ul> <li>Planted on new mangrove area</li> <li>plantation in Brgy. Tabon, Quezon,</li> </ul> |
| February | -      | -        |                   | Palawan.