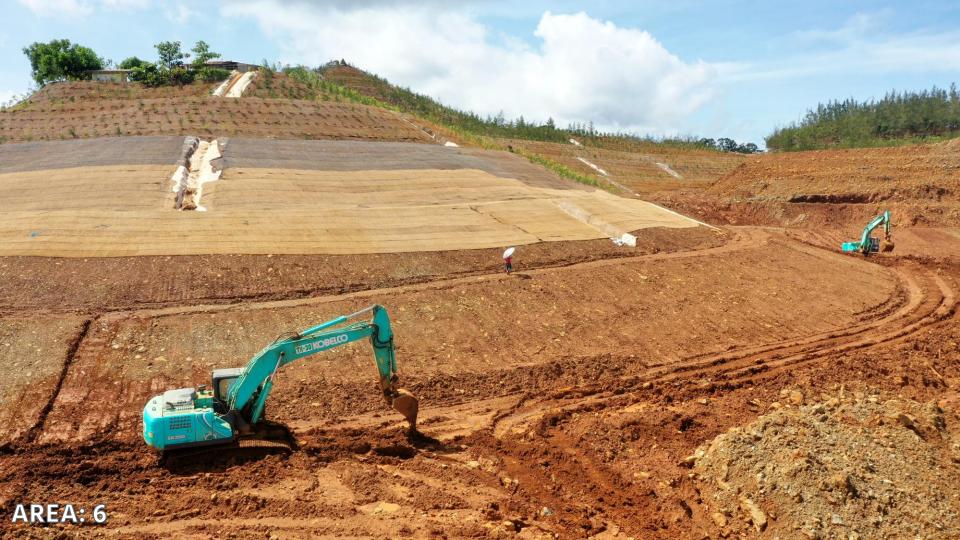

# 01.

Issues and concerns arising from the 2<sup>nd</sup> Quarter 2022 MMT Validation **No.** 

MMT Findings, Observation and Recommendations Ongoing land preparation (benching, matting, installation of geotextile & coco wire net) observed for the rehabilitation of the mined out area.

Fast track the land preparation to catch up with the target hectarage