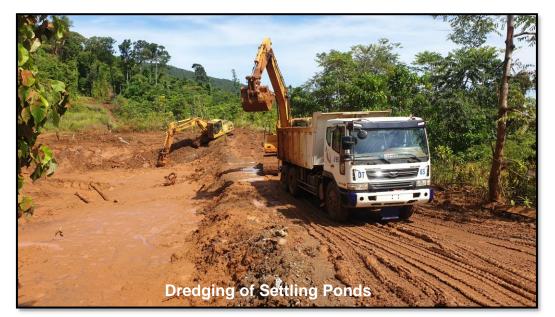

|                            | 2nd Qtr    | 3rd Qtr       | Running<br>Total |
|----------------------------|------------|---------------|------------------|
| Silt Collected             | 6,103 cu.m | 3,944<br>cu.m | 10,047           |
| Geo-textile Utilized       | 350 m.     | 442 m.        | 1,050            |
| Gabion Basket<br>Installed | 45 pcs.    | 0             | 50               |
| Coconet                    | 0          | 109           | 146              |