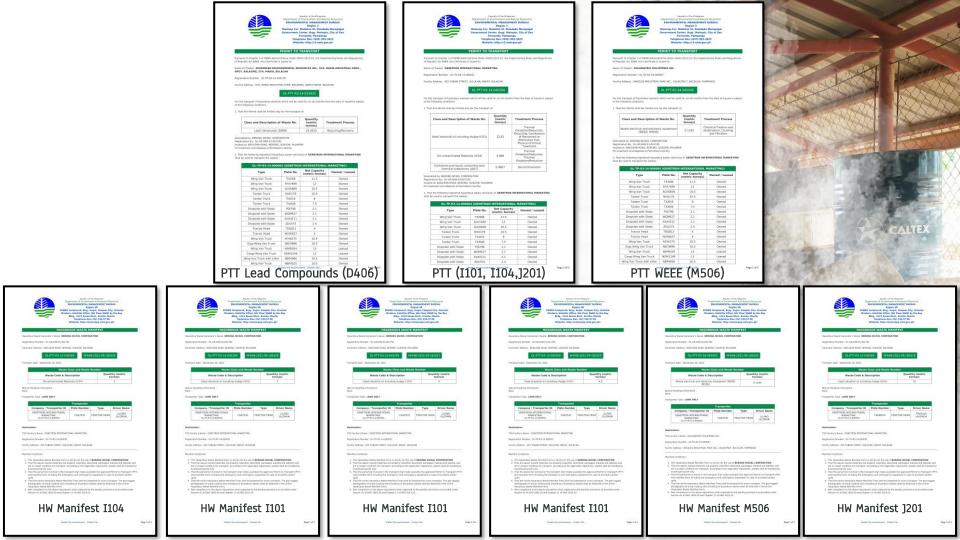

|                     |         |        |         | Hazwaz  | te Generate | d       |         |         | 1. 44 A T |
|---------------------|---------|--------|---------|---------|-------------|---------|---------|---------|-----------|
| Month               | D406, t | D407,t | H802, t | I101, t | I102, t     | I104, t | ]201, t | I104, t | J201, t   |
| Jul                 | -       | -      | -       | -       | -           | -       | -       | _       | _         |
| Aug                 | -       | -      | -       | 0.2000  | -           | -       | - 75 5  | -       |           |
| Sep                 | -       | -      | -       | -       | _           | -       | -       | -       | -         |
| Total, Qtr<br>(ton) | 1.5840  | 0.0000 | 0.0000  | 2.3200  | 0.0000      | 0.5000  | 0.0000  | 0.0000  | 2.3200    |