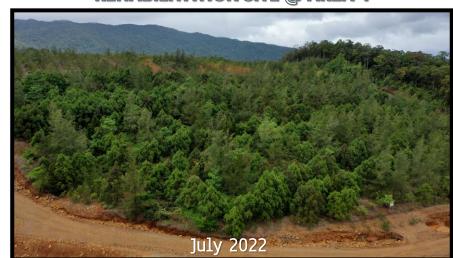

nectare                        | 200 | 10070 |
| 1.0 Active Areas                             | 99  | 34%   |
| 1.1 Ancillary Area                           | 21  | 7%    |
| 1.2 Disturbed Area                           | 0   | 0%    |
| 1.3 Progressive Rehabilitation               | 78  | 27%   |
| 2.0 Assisted Natural Regeneration (w/in TCP) | 0   | 0%    |
| 2.1 Temporary Revegetation                   | 0   | 0%    |
| 3.0 Vegetated Areas                          | 189 | 66%   |
| 3.1 Rehabilitated                            | 70  | 24%   |
| 3.2 Undisturbed (w/o TCP)                    | 114 | 40%   |
| 3.3 Buffer Zone                              | 5   | 2%    |





## YEAR 1 (2022) FMRDP IMPLEMENTATION IMAGES



# **Construction of 360° View Deck**









AREA 8



















REHABILITATION SITE @ AREA 4





# 03.

### **3rd Quarter 2022 Accomplishments**

# Contingent Liability and Rehabilitation Fund Updated as of 04 July 2022

| ТҮРЕ                                                            | BANK ACCOUNT<br>NAME & NUMBER                 | COMMITTED AMOUNT<br>AS PER MOA | REMAINING BALANCE IN THE<br>GOV'T DEPOSITORY BANK | REMARKS  |
|-----------------------------------------------------------------|-----------------------------------------------|--------------------------------|---------------------------------------------------|----------|
| REHABILITATION CASH FUND (RCF)                                  | Land Bank of the Philippines $1792\ 1026\ 85$ | 5,027,708.42                   | 5,030,506.45                                      | Complied |
| MO