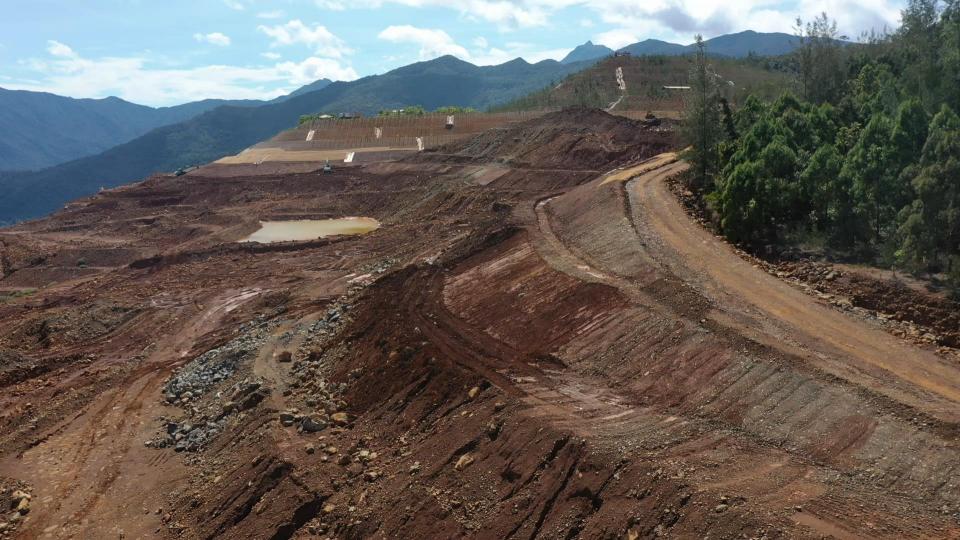

## YEAR 1 (2022) FMRDP IMPLEMENTATION IMAGES

# **Construction of 360° View Deck**

AREA 8

REHABILITATION SITE @ AREA 4