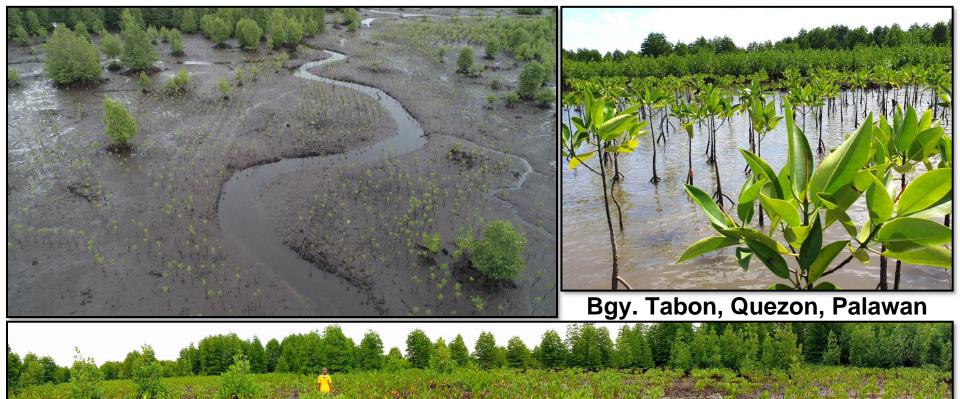

# ADOPT A MANGROVE FOREST PROJECT

96.8

992,130

MANGROVES PLANTED

AREA COVERED (HAS.)

BARANGAY

| CY Star  |        | ADOP     | T A MANGROVE FORE | est project                                                                                  |
|----------|--------|----------|-------------------|----------------------------------------------------------------------------------------------|
| Month    | Qty    | Total ha | Species           | Remarks                                                                                      |
| January  | 1      |          |                   | <ul> <li>Planted on new mangrove area</li> <li>plantation in Brgy. Tabon, Quezon,</li> </ul> |
| February | -      | -        |                   | Palawan.                                                                                     |
| March    | 10,000 | 1.00     |                   | <ul> <li>Planted 20, 000 pcs mangrove at<br/>Brgy. Tabon, Quezon, Palawan in</li> </ul>      |
| April    | 20,000 | 2.00     | Bakhaw Babae      | celebration of 28th Pista ng                                                                 |
| May      | 10,000 | 1.00     |                   | Kalikasan sa Palawan                                                                         |
| June     | 20,000 | 2.00     |                   |                                                                                              |
| Total    | 60,000 | 6.00     |                   |                                                                                              |

|                     |          | adopt a <i>n</i> | 1ANGROVE F | orest project - Repl               | ANTED                                                                                |
|---------------------|----------|------------------|------------|------------------------------------|--------------------------------------------------------------------------------------|
| 3 <sup>rd</sup> Qtr | Last Qtr | Running<br>Total | Total Area | Species                            | Remarks                                                                              |
| 14,800              | 5,800    | 40,300           | 4.03       | Bakhaw<br>Babae/Lalaki &<br>Tangal | Replanted on mangrove<br>plantations in Bgy.<br>Tabon & Panitian,<br>Quezon, Palawan |