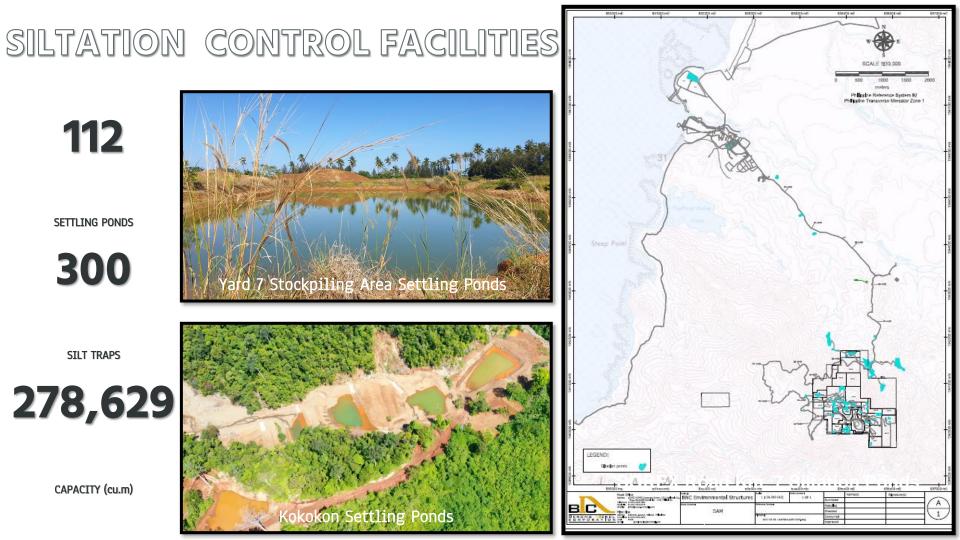

|                            | 2nd Qtr    | 3rd Qtr       | Running<br>Total |
|----------------------------|------------|---------------|------------------|
| Silt Collected             | 6,103 cu.m | 3,944<br>cu.m | 10,047           |
| Geo-textile Utilized       | 350 m.     | 442 m.        | 1,050            |
| Gabion Basket<br>Installed | 45 pcs.    | 0             | 50               |
| Coconet                    | 0          | 109           | 146              |