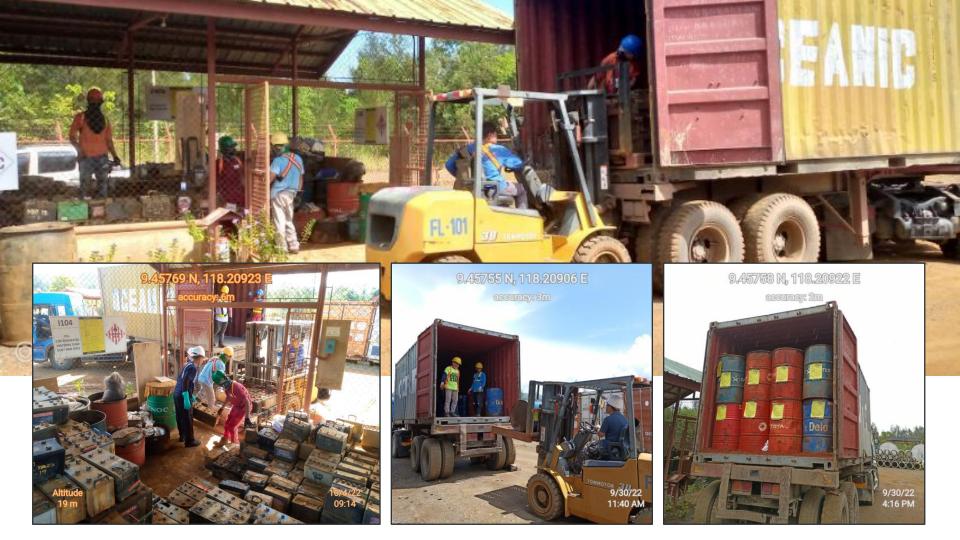

|                     |         |        |         | Hazwaz  | te Generate | d       |         |         | 1. 44 A T |
|---------------------|---------|--------|---------|---------|-------------|---------|---------|---------|-----------|
| Month               | D406, t | D407,t | H802, t | I101, t | I102, t     | I104, t | ]201, t | I104, t | J201, t   |
| Jul                 | -       | -      | -       | -       | -           | -       | -       | _       | _         |
| Aug                 | -       | -      | -       | 0.2000  | -           | -       | - 75 5  | -       |           |
| Sep                 | -       | -      | -       | -       | _           | -       | -       | -       | -         |
| Total, Qtr<br>(ton) | 1.5840  | 0.0000 | 0.0000  | 2.3200  | 0.0000      | 0.5000  | 0.0000  | 0.0000  | 2.3200    |