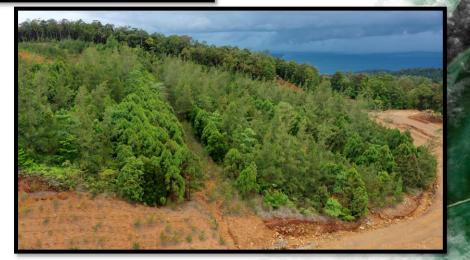

, nectare                        | 200 | 10070 |
| 1.0 Active Areas                             | 99  | 34%   |
| 1.1 Ancillary Area                           | 21  | 7%    |
| 1.2 Disturbed Area                           | 0   | 0%    |
| 1.3 Progressive Rehabilitation               | 78  | 27%   |
| 2.0 Assisted Natural Regeneration (w/in TCP) | 0   | 0%    |
| 2.1 Temporary Revegetation                   | 0   | 0%    |
| 3.0 Vegetated Areas                          | 189 | 66%   |
| 3.1 Rehabilitated                            | 70  | 24%   |
| 3.2 Undisturbed (w/o TCP)                    | 114 | 40%   |
| 3.3 Buffer Zone                              | 5   | 2%    |





## YEAR 1 (2022) FMRDP IMPLEMENTATION IMAGES



# **Construction of 360° View Deck**









AREA 8



















REHABILITATION SITE @ AREA 4





# 03.

### **3rd Quarter 2022 Accomplishments**

# Contingent Liability and Rehabilitation Fund Updated as of 04 July 2022

| ТҮРЕ                                                            | BANK ACCOUNT<br>NAME & NUMBER                 | COMMITTED AMOUNT<br>AS PER MOA | REMAINING BALANCE IN THE<br>GOV'T DEPOSITORY BANK | REMARKS  |
|-----------------------------------------------------------------|-----------------------------------------------|--------------------------------|---------------------------------------------------|----------|
| REHABILITATION CASH FUND (RCF)                                  | Land Bank of the Philippines $1792\ 1026\ 85$ | 5,027,708.42                   | 5,030,506.45                                      | Complied |
|