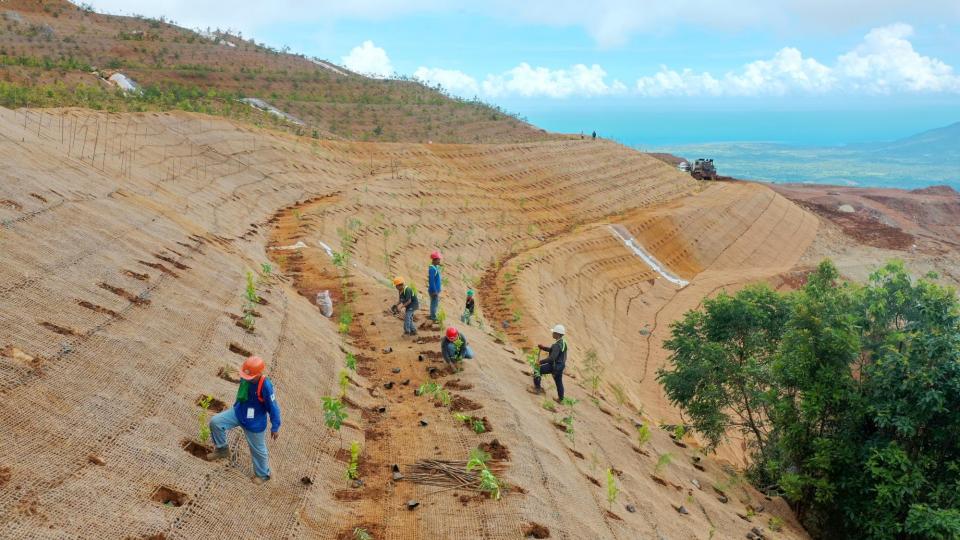

| Support for Tree Planting |
|                     |                                                |                     |               |           | Mahogany, Mt. Agoho, Narra, |         | activity of Bgy.          |
|                     |                                                |                     |               |           | Palawan Agoho, Palyan Red,  |         | Montible, PPC, Iwahig     |
|                     |                                                |                     |               |           | Pink Shower, Romarao,       | -       | Penal Farm & Igorot       |
|                     |                                                |                     |               |           | Salong, Suha                | 1       | Warriors Inc.             |





# ADOPT A MANGROVE FOREST PROJECT



96.8

992,130

MANGROVES PLANTED

AREA COVERED (HAS.)

BARANGAY

| CY Star  |        | ADOP     | T A MANGROVE FORE | est project                                                                                  |
|----------|--------|----------|-------------------|----------------------------------------------------------------------------------------------|
| Month    | Qty    | Total ha | Species           | Remarks                                                                                      |
| January  | 1      |          |                   | <ul> <li>Planted on new mangrove area</li> <li>plantation in Brgy. Tabon, Quezon,</li> </ul> |
| February | -      | -        |                   | Palawan.