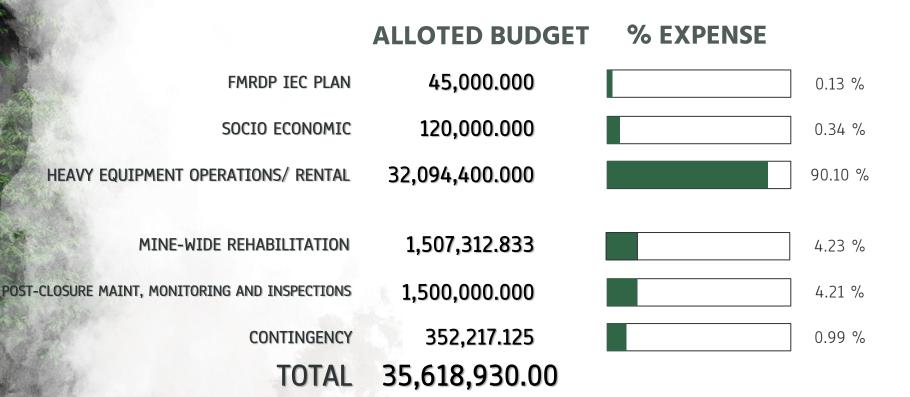

### ENGR. MARCIAL H. MATEO

Year 1 (2022) Work and Financial Plan FMRDP Summary of Expenses

| ITEM         | QTY.      | TAL (ACEL RATE) DESCRIPTION                                   | RATE/HR                                    | EST. HRS.OF<br>OPERATION | TOTAL         |  |
|--------------|-----------|---------------------------------------------------------------|--------------------------------------------|--------------------------|---------------|--|
| 1            | 12        | *Hydraulic Excavator                                          | 2,100.00                                   | 728                      | 18,345,600.00 |  |
| 2            | 2         | *Crawler Dozer                                                | 3,220.00                                   | 0                        | -             |  |
| 3            | 10        | *Dump Truck                                                   | 1,700.00                                   | 560                      | 9,520,000.00  |  |
|              |           | SUB-TOTAL                                                     |                                            |                          | 27,865,600.00 |  |
| MINE-V       | VIDE REHA | ABILITATION                                                   |                                            |                          |               |  |
| ITEM         | QTY.      | DESCRIPTION                                                   | UNIT                                       | UNIT COST                | TOTAL         |  |
| 1            | 200       | Site Preparation (procurement & installation of cococoir net) | Pcs                                        | 4,700.00                 | 940,000.00    |  |
| 2            | 85,000    | Seedling Propagation / Procurement                            | Pcs                                        | 4.00                     | 340,000.00    |  |
| 3            | 85,000    | Holing (15cm x 15cm @ 2m x 1m)                                | Holes                                      | 1.00                     | 85,000.00     |  |
| 4            | 85,000    | Planting (including seedling transport)                       | ng (including seedling transport) Pcs 1.75 |                          |               |  |
| 5            | 85,000    | Ring weeding                                                  | Pcs                                        | 0.50                     | 42,500.00     |  |
| 6            | 76,500    | Replanting (15% mortality / Seedling procurement)             | Pcs                                        | 4.00                     | 306,000.00    |  |
| 7            | 76,500    | Seedling transport/holding & planting                         | Pcs                                        | 2.75                     | 210,375.00    |  |
| 8            | 5         | Fireline/Fire break Establishment                             | Has                                        |                          | 16,667.00     |  |
| 9            | 66        | Patrol Works                                                  | Has                                        |                          | 5,000.00      |  |
| 10           |           | Additional Labor Cost                                         |                                            |                          | 3,641,821.00  |  |
|              |           | SUB-TOTAL                                                     |                                            |                          | 5,736,113.00  |  |
| POST-C       | LOSURE I  | MAINTENANCE, MONITORING AND INSPECTIONS                       |                                            |                          |               |  |
| ITEM         | QTY.      | DESCRIPTION                                                   | UNIT                                       | UNIT COST                | TOTAL         |  |
| 1            | 1         | Annual Terrestrial Flora and Fauna Assessment                 | Assessment                                 | 450,000.00               | 450,000.00    |  |
| 2            | 1         | Annual Coastal Resource Assessment                            | Assessment                                 | 450,000.00               | 450,000.00    |  |
| 3            | 4         | MMT/MRFC                                                      | Assessment                                 | 150,000.00               | 600,000.00    |  |
| and a second |           | SUB-TOTAL                                                     |                                            |                          | 1,500,000.00  |  |
|              | ECONOMI   | C & IEC                                                       |                                            |                          | 165,000.00    |  |
| CONTIN       | IGENCY    |                                                               |                                            |                          | 352,217.00    |  |
| GRANE        | ) TOTAL ( | PhP)                                                          |                                            | 3                        | 5,618,930.00  |  |

## YEAR 1 (2022) FMRDP FINANCIAL EXPENDITURES

|                                                                     |    | Quarterly  | Budget     |            | Annual     |    | Quarterly | Expenses  |    |           | YTD        |              |
|---------------------------------------------------------------------|----|------------|------------|------------|------------|----|-----------|-----------|----|-----------|------------|--------------|
| AEPEP Activities                                                    | Q1 | Q2         | Q3         | Q4         | Budget     | Q1 | Q2        | Q3        | Q4 | ACTUAL    | VARIANCE   | %<br>EXPENSE |
| I. FMRDP IEC PLAN                                                   | 0  | 0          | 5,000      | 40,000     | 45,000     | 0  | 0         | 0         | 0  | 0         | 45,000     | 0.00%        |
| 1.1Mine Site Visit                                                  | 0  | 0          | 0          | 20,000     | 20,000     | 0  | 0         | 0         | C  | 0         | 20,000     | 0.00%        |
| 1.2Barangay Stakeholders Meeting                                    | 0  | 0          | 5,000      | 15,000     | 20,000     | 0  | 0         | 0         | (  | 0         | 20,000     | 0.00%        |
| 1.3IEC & update to LGU - Quezon                                     | 0  | 0          | 0          | 5,000      | 5,000      | 0  | 0         | 0         | (  | 0         | 5,000      | 0.00%        |
|                                                                     |    |            |            |            |            |    |           |           |    |           |            |              |
| 2. SOCIO-ECONOMIC                                                   | 0  | 70,000     | 50,000     | 0          | 120,000    |    |           |           | 0  | 0         | 120,000    | 0.00%        |
| 2.1Re-employment Counseling                                         | 0  | 50,000     | 0          | 0          | 50,000     | 0  | 0         | 0         | (  | 0         | 50,000     | 0.00%        |
| 2.2Skill Development Trainings/Seminar                              | 0  | 0          | 50,000     | 0          | 50,000     | 0  | 0         | 0         | 0  | 0         | 50,000     | 0.00%        |
| 2.3Meetings and consultations with Community                        | 0  | 20,000     | 0          | 0          | 20,000     | 0  | 0         | 0         | C  | 0         | 20,000     | 0.00%        |
| 3. HEAVY EQUIPMENT OPERATIONS/ RENTAL                               | 0  | 10,698,133 | 10,698,133 | 10,698,133 | 32,094,400 | 0  | 870,303   | 6,813,167 | (  | 7,683,470 | 24,410,930 | 23.94%       |
| 3.1Hydraulic Excavator                                              | 0  | 5,033,600  | 5,033,600  | 5,033,600  | 15,100,800 | 0  | 581,265   | 5,387,966 | (  | 5,969,231 | 9,131,569  | 39.53%       |
| 3.2Crawler Dozer                                                    | 0  | 2,232,533  | 2,232,533  | 2,232,533  | 6,697,600  | 0  | 0         | 197,949   | 0  | 197,949   | 6,499,651  | 2.96%        |
| 3.3Dump Truck                                                       | 0  | 3,432,000  | 3,432,000  | 3,432,000  | 10,296,000 | 0  | 289,038   | 1,227,251 | (  | 1,516,290 | 8,779,710  | 14.73%       |
| 4. MINE-WIDE REHABILITATION                                         | 0  | 495,215    | 495,215    | 516,882    | 1,507,313  | 0  | 78,225    | 245,142   | 0  | 323,367   | 1,183,946  | 21.45%       |
| 4.1Seedling Propagation / Procurement                               | 0  | 113,333    | 113,333    | 113,333    | 340,000    | 0  | 0         | 0         | (  | 0         | 340,000    | 0.00%        |
| 4.2Plantation Establishment                                         | 0  | 339,028    | 339,028    | 339,028    | 1,017,083  | 0  | 78,225    | 236,542   | (  | 314,767   | 702,316    | 30.95%       |
| 4.3Plantation Maintenance                                           | 0  | 42,854     | 42,854     | 64,521     | 150,230    | 0  | 0         | 8,600     | C  | 8,600     | 141,630    | 5.72%        |
| 5. POST-CLOSURE MAINTENANCE,<br>MONITORING AND INSPECTIONS          | 0  | 200,000    | 200,000    | 1,100,000  | 1,500,000  | 0  | 157,028   | 122,884   | C  | 279,911   | 1,220,089  | 18.66%       |
| 5.1 Annual Terrestrial Flora and Fauna                              | 0  | 0          | 0          | 450,000    | 450,000    | 0  | 0         | 0         | C  | 0         | 450,000    | 0.00%        |
| 5.2Annual Coastal Resource Assessment                               | 0  | 0          | 0          | 450.000    | 450,000    | 0  | 0         | 0         | (  | o         | 450.000    | 0.00%        |
| 5.3 <sup>Quarterly</sup> Monitoring of air, water and noise quality | 0  | 200,000    | 200,000    | 200,000    | 600,000    | 0  | 157,028   | 122,884   | C  | 279,911   | 320,089    |              |
|                                                                     |    |            |            |            |            |    |           |           |    |           |            |              |
| 5. Contingency                                                      | 0  | 0          | 0          | 352,217    | 352,217    | 0  |           |           | 0  | 0         | /          |              |
| 6.1Contingency Fund                                                 | 0  | 0          | 0          | 352,217    | 352,217    | 0  | 0         | 0         | (  | 0         | 352,217    | 0.00%        |
| TOTAL                                                               | 0  | 11,463,349 | 11,448,349 | 12,707,233 | 35,618,930 | 0  | 1,105,556 | 7,181,192 | (  | 8,286,748 | 27,332,182 | 23.27%       |