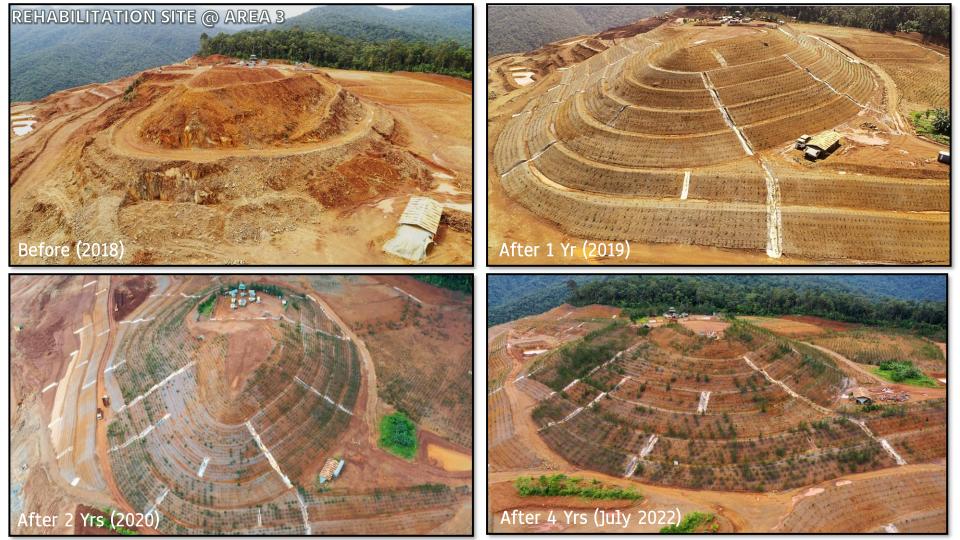

r MrSA, nectare                        | 200 | 10070 |
| 1.0 Active Areas                             | 99  | 34%   |
| 1.1 Ancillary Area                           | 21  | 7%    |
| 1.2 Disturbed Area                           | 0   | 0%    |
| 1.3 Progressive Rehabilitation               | 78  | 27%   |
| 2.0 Assisted Natural Regeneration (w/in TCP) | 0   | 0%    |
| 2.1 Temporary Revegetation                   | 0   | 0%    |
| 3.0 Vegetated Areas                          | 189 | 66%   |
| 3.1 Rehabilitated                            | 70  | 24%   |
| 3.2 Undisturbed (w/o TCP)                    | 114 | 40%   |
| 3.3 Buffer Zone                              | 5   | 2%    |





## YEAR 1 (2022) FMRDP IMPLEMENTATION IMAGES



# **Construction of 360° View Deck**









AREA 8



















REHABILITATION SITE @ AREA 4





# 03.

### **3rd Quarter 2022 Accomplishments**

# Contingent Liability and Rehabilitation Fund Updated as of 04 July 2022

| ТҮРЕ                                                            | BANK ACCOUNT<br>NAME & NUMBER                 | COMMITTED AMOUNT<br>AS PER MOA | REMAINING BALANCE IN THE<br>GOV'T DEPOSITORY BANK | REMARKS  |
|-----------------------------------------------------------------|-----------------------------------------------|--------------------------------|---------------------------------------------------|----------|
| REHABILITATION CASH FUND (RCF)                                  | Land Bank of the Philippines $1792\ 1026\ 85$ | 5,027,708.42                   | 5,030,506.45                                      | Complie