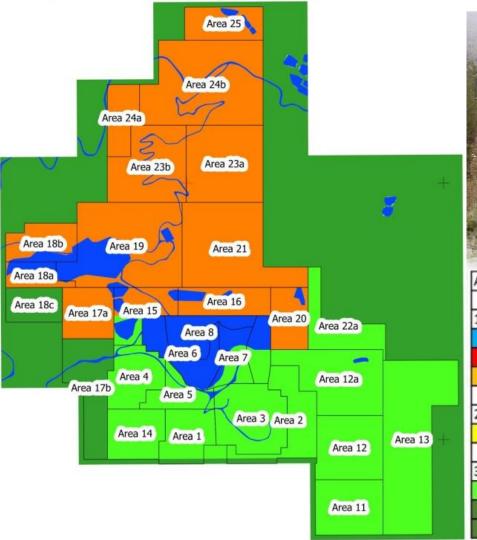

# LAND USE MAP (3Q 2022)

| Area of MPSA, Hectare                        | 288 | 100%  |
|----------------------------------------------|-----|-------|
| Area or MrSA, nectare                        | 200 | 10070 |
| 1.0 Active Areas                             | 99  | 34%   |
| 1.1 Ancillary Area                           | 21  | 7%    |
| 1.2 Disturbed Area                           | 0   | 0%    |
| 1.3 Progressive Rehabilitation               | 78  | 27%   |
| 2.0 Assisted Natural Regeneration (w/in TCP) | 0   | 0%    |
| 2.1 Temporary Revegetation                   | 0   | 0%    |
| 3.0 Vegetated Areas                          | 189 | 66%   |
| 3.1 Rehabilitated                            | 70  | 24%   |
| 3.2 Undisturbed (w/o TCP)                    | 114 | 40%   |
| 3.3 Buffer Zone                              | 5   | 2%    |