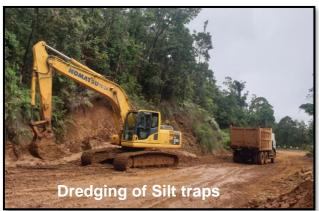

|                            | 2nd Qtr    | 3rd Qtr       | Running<br>Total |
|----------------------------|------------|---------------|------------------|
| Silt Collected             | 6,103 cu.m | 3,944<br>cu.m | 10,047           |
| Geo-textile Utilized       | 350 m.     | 442 m.        | 1,050            |
| Gabion Basket<br>Installed | 45 pcs.    | 0             | 50               |
| Coconet                    | 0          | 109           | 146              |