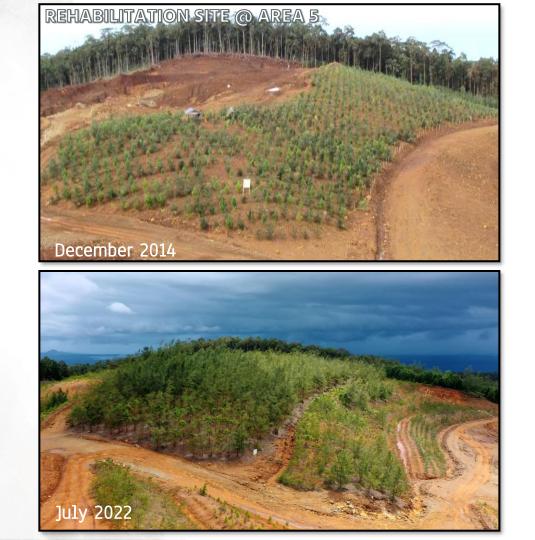

200 | 10070 |
| 1.0 Active Areas                             | 99  | 34%   |
| 1.1 Ancillary Area                           | 21  | 7%    |
| 1.2 Disturbed Area                           | 0   | 0%    |
| 1.3 Progressive Rehabilitation               | 78  | 27%   |
| 2.0 Assisted Natural Regeneration (w/in TCP) | 0   | 0%    |
| 2.1 Temporary Revegetation                   | 0   | 0%    |
| 3.0 Vegetated Areas                          | 189 | 66%   |
| 3.1 Rehabilitated                            | 70  | 24%   |
| 3.2 Undisturbed (w/o TCP)                    | 114 | 40%   |
| 3.3 Buffer Zone                              | 5   | 2%    |





## YEAR 1 (2022) FMRDP IMPLEMENTATION IMAGES



# **Construction of 360° View Deck**









AREA 8



















REHABILITATION SITE @ AREA 4





# 03.

### **3rd Quarter 2022 Accomplishments**

# Contingent Liability and Rehabilitation Fund Updated as of 04 July 2022

| ТҮРЕ                                                            | BANK ACCOUNT<br>NAME & NUMBER                 | COMMITTED AMOUNT<br>AS PER MOA | REMAINING BALANCE IN THE<br>GOV'T DEPOSITORY BANK | REMARKS  |
|-----------------------------------------------------------------|-----------------------------------------------|--------------------------------|---------------------------------------------------|----------|
| REHABILITATION CASH FUND (RCF)                                  | Land Bank of the Philippines $1792\ 1026\ 85$ | 5,027,708.42                   | 5,030,506.45                                      | Complied |
| MONITORING TRUST FUND<br>(MTF)