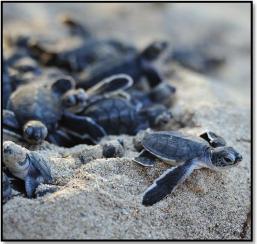

#### **FLA Monitoring**

August 17-18, 2022

Foreshore Lease Agreement (FLA) compliance monitoring conducted by the Department of Environment and Natural Resources (DENR) last August 17-18, 2022.

Hatchlings Released 2nd Qtr: 121 Olive Ridley 3rd Qtr: 93 Green Sea (09.20.22) Total: 214