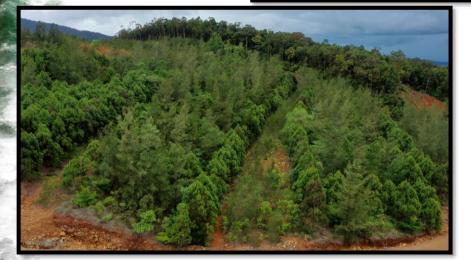

SA, nectare                        | 200 | 10070 |
| 1.0 Active Areas                             | 99  | 34%   |
| 1.1 Ancillary Area                           | 21  | 7%    |
| 1.2 Disturbed Area                           | 0   | 0%    |
| 1.3 Progressive Rehabilitation               | 78  | 27%   |
| 2.0 Assisted Natural Regeneration (w/in TCP) | 0   | 0%    |
| 2.1 Temporary Revegetation                   | 0   | 0%    |
| 3.0 Vegetated Areas                          | 189 | 66%   |
| 3.1 Rehabilitated                            | 70  | 24%   |
| 3.2 Undisturbed (w/o TCP)                    | 114 | 40%   |
| 3.3 Buffer Zone                              | 5   | 2%    |





## YEAR 1 (2022) FMRDP IMPLEMENTATION IMAGES



# **Construction of 360° View Deck**









AREA 8



















REHABILITATION SITE @ AREA 4





# 03.

### **3rd Quarter 2022 Accomplishments**

# Contingent Liability and Rehabilitation Fund Updated as of 04 July 2022

| ТҮРЕ                                                            | BANK ACCOUNT<br>NAME & NUMBER                 | COMMITTED AMOUNT<br>AS PER MOA | REMAINING BALANCE IN THE<br>GOV'T DEPOSITORY BANK | REMARKS  |
|-----------------------------------------------------------------|-----------------------------------------------|--------------------------------|---------------------------------------------------|----------|
| REHABILITATION CASH FUND (RCF)                                  | Land Bank of the Philippines $1792\ 1026\ 85$ | 5,027,708.42                   | 5,030,506.45                                      | Complied |