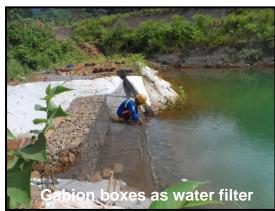

|                            | 2nd Qtr    | 3rd Qtr       | Running<br>Total |
|----------------------------|------------|---------------|------------------|
| Silt Collected             | 6,103 cu.m | 3,944<br>cu.m | 10,047           |
| Geo-textile Utilized       | 350 m.     | 442 m.        | 1,050            |
| Gabion Basket<br>Installed | 45 pcs.    | 0             | 50               |
| Coconet                    | 0          | 109           | 146              |