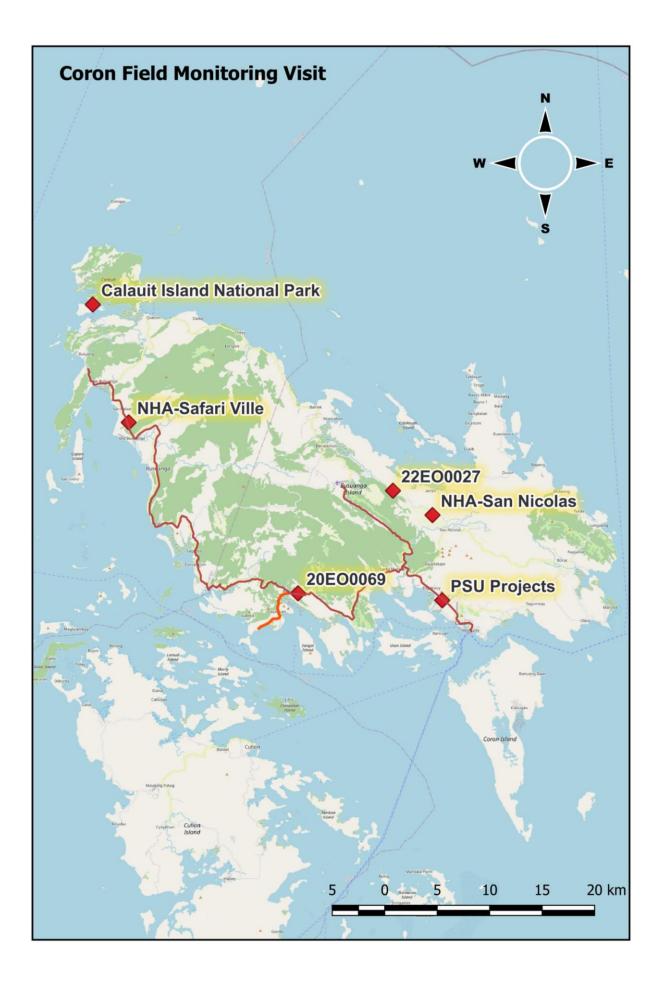

## PROPOSED ITINERARY OF TRAVEL

| DAY/TIME                          | ACTIVITY                                                                                                                                                                | REMARKS          |
|-----------------------------------|-------------------------------------------------------------------------------------------------------------------------------------------------------------------------|------------------|
| Day 0 – December 5, 2022 (Monday) |                                                                                                                                                                         |                  |
| 2:30pm – 3;35 pm                  | Manila – Coron                                                                                                                                                          | PAL (T2)         |
| 3:45 pm – 4:30 pm                 | Busuanga Airport to Coron                                                                                                                                               |                  |
|                                   |                                                                                                                                                                         |                  |
|                                   | Stay in Coron                                                                                                                                                           |                  |
| Day 1 – December 6, 2             | 022 (Tuesday)                                                                                                                                                           |                  |
| 8:00am-10:00am                    | 20EO0069 Coron-Culion Inter Island Bridge Project                                                                                                                       |                  |
| 10:00am – 12:00nn                 | NHA – San Nicolas, Coron                                                                                                                                                |                  |
| 12:00nn- 1:00pm                   | Lunch                                                                                                                                                                   |                  |
| 1:30am- 3:30pm                    | 22EO0027 Access Road leading to Francisco B. Reyes<br>Airport                                                                                                           |                  |
|                                   | Stay in Coron                                                                                                                                                           |                  |
| Day 2 – December 7, 2             | 022 (Wednesday)                                                                                                                                                         |                  |
| 6:00am- 10:00am                   | Calauit Game Preserve and Wildlife Sanctuary                                                                                                                            |                  |
| 10:30am-12:00nn                   | NHA – Safari Ville, Busuanga                                                                                                                                            |                  |
| 12:00pm- 1:00pm                   | Lunch                                                                                                                                                                   |                  |
| 1:30pm-4:00pm                     | PSU Projects (1. Construction of PSU Academic<br>Building, 2. Construction of Library and Computer<br>Laboratory Building, 3. Construction of Multipurpose<br>Building) |                  |
|                                   | Stay in Coron                                                                                                                                                           |                  |
| Day 3 – December 8, 2             | 022 (Thursday)                                                                                                                                                          |                  |
|                                   | Travel back to Manila                                                                                                                                                   |                  |
| 9:50 am – 11:20<br>am             | Coron - Manila                                                                                                                                                          | CebuPacific (T4) |
|                                   |                                                                                                                                                                         |                  |