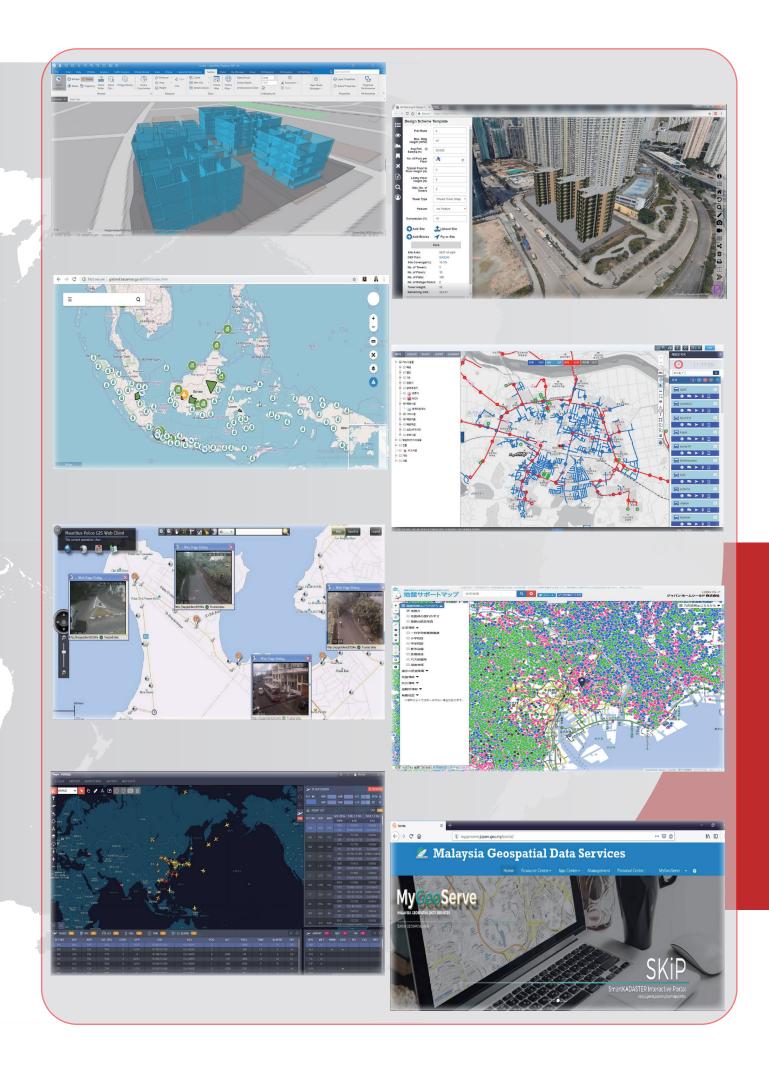

## Military and Security:

Public Security Monitoring System

Military Simulation and Management System

- Municipality GIS for Nyköping, Sweden
- 3D Underground Pipeline Management System, Germany
- 3D Cadastral Project, Turkey
- Mobile AI Recognition of Water Meter, South Africa
- National Police GIS, Mauritius
- Land Property Management System, Egypt
- House Decision Support System, Malaysia
- Geospatial Data Services Portal, Malaysia
- Global IOT Management System of HITACHI, Japan
- One Map of Ground Strength of National Residence, Japan
- Mobile Mapping Solution for Foreclime, Indonesia
- Big Data Spatial for Secure BaseMap System in BSSN, Indonesia
- Nature Reservoirs Locating System, Thailand
- Smart Agriculture Real-time Soil Monitoring System, Thailand
- Pipeline Analysis Solution, South Korea
- Forest Disaster Management System, South Korea
- Flight Monitoring System for Asiana Airline, South Korea
- Mountain Development Support System, Cuba
- Epidemic Surveillance System, Laos