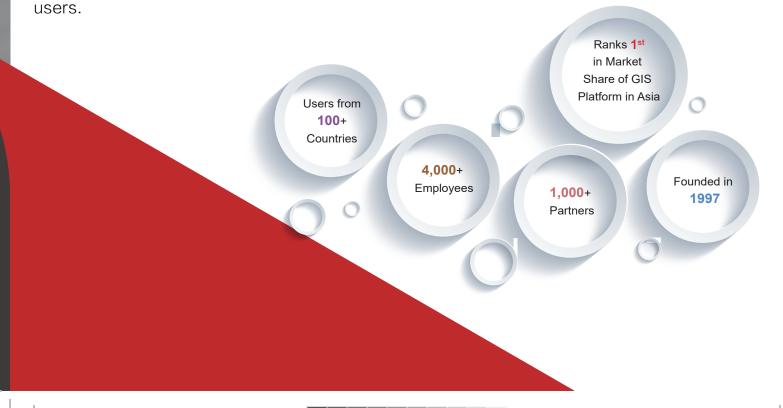

## is SuperMap?

SuperMap was founded in 1997, focusing on the research, development and application services of GIS related software technology. It consists of SuperMap Software (parent company, stock code: 300036), wholly owned subsidiaries, and holding subsidiaries, as well as domestic branch offices and agencies. In 2021, the total staff number of SuperMap is more than 4,000 and the annual revenue reached 294 million USD (1.87 billion RMB).

### has SuperMap Performed So Far? How

As a GIS software manufacturer, SuperMap has made a great effort on the development of GIS platform. It now has the 3rd largest share in global GIS market, while the 1st largest share in Asian GIS market (from ARC Advisory Group). It has three business lines of platform software, application software and cloud service, and more than 1000 ecological partners to empower the informationization of governments and enterprises in industries. Now, SuperMap ranks 1st in Chinese GIS market and has developed distributors and partners in over 50 countries and SuperMap GIS end users in over 100 countries.