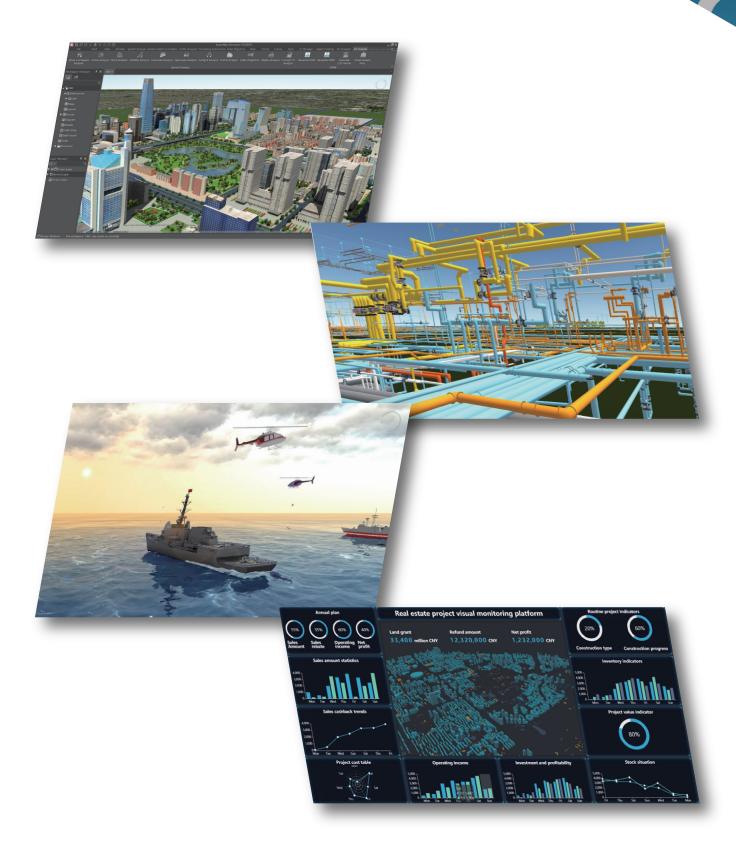

## Smart City:

Underground 3D Pipeline Oblique Photography City Planning/Urban Designing

## **Energy and Electricity:**

Electric Power Management Oil Management

## Military and Security:

Public Security Monitoring System

Military Simulation and Management System

- Municipality GIS for Nyköping, Sweden
- 3D Underground Pipeline Management System, Germany
- 3D Cadastral Project, Turkey
- Mobile AI Recognition of Water Meter, South Africa
- National Police GIS, Mauritius
- Land Property Management System, Egypt
- House Decision Support System, Malaysia
- Geospatial Data Services Portal, Malaysia
- Global IOT Management System of HITACHI, Japan
- One Map of Ground Strength of National Residence, Japan
- Mobile Mapping Solution for Foreclime, Indonesia
- Big Data Spatial for Secure BaseMap System in BSSN, Indonesia
- Nature Reservoirs Locating System, Thailand
- Smart Agriculture Real-time Soil Monitoring System, Thailand
- Pipeline Analysis Solution, South Korea
- Forest Disaster Management System, South Korea
- Flight Monitoring System for Asiana Airline, South Korea
- Mountain Development Support System, Cuba
- Epidemic Surveillance System, Laos