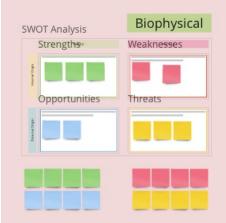

## Getting Started with Miro

| In order to:           | Do this:                                                                                      |      |
|------------------------|-----------------------------------------------------------------------------------------------|------|
| 1. Pan/ Move<br>Around | Trackpad: Scroll vertically/horizontally<br>Mouse: Hold the space bar, then click and<br>drag |      |
| 2. Zoom In/Out         | Trackpad: Pinch<br>Mousepad: Scroll<br>Zoom Icon on screen                                    |      |
|                        |                                                                                               |      |
| 3. Sticky Notes        | Double-click and start typing or Click, edit                                                  |      |
| 4. Move Objects        | Press "V" once, then click and drag                                                           | Enat |
| 5. Raise Hand          | Click Reactions button, click raise hand                                                      |      |
| 6. Undo                | Click Undo button or Ctlr + Z or Cmd + Z                                                      |      |