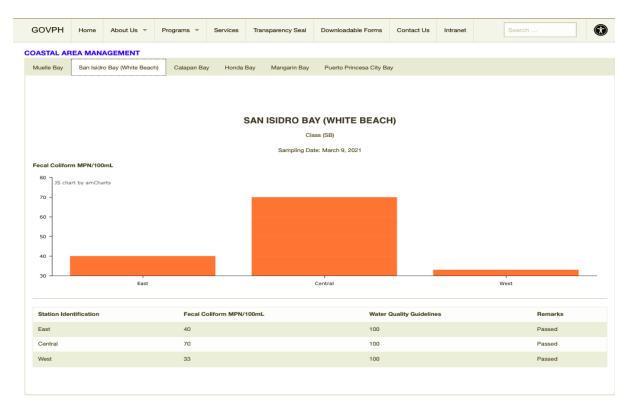

#### D. Presentation of Accomplishments and Water Quality Status

• The SBWQMA Secretariat showed the accomplishments of the WQMA based on the action plan.

| TARGET                                              | ACCOMPLISHMENT                                                         |
|-----------------------------------------------------|------------------------------------------------------------------------|
| Map of Establishments within WQMA using ArcGIS      | The map is presented to the board (see attached)                       |
| Study on Pollution Load                             | Initial Data on Establishments within WQMA is presented (see attached) |
| Status of Compliances of Establishments within WQMA | Power (BI) Business Intelligence is shown                              |

 • Further, the accomplished map and plotted coordinates of sampling points of Muelle Bay, San Isidro Bay, and Sabang Bay using Arc GIS software were presented. Additional information was provided on Varadero Bay which has ongoing waterbody classification and the unclassified Minolo Bay.