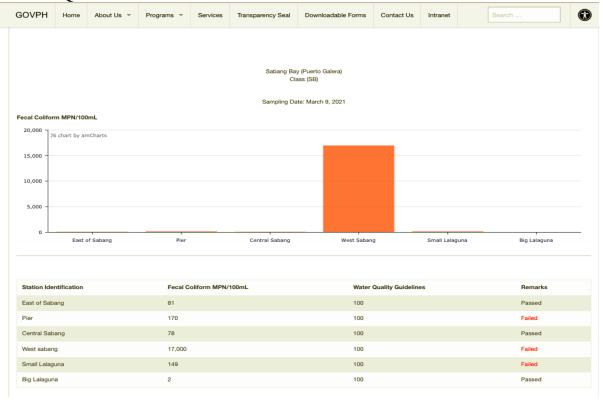

#### D. Presentation of Accomplishments and Water Quality Status

• The SBWQMA Secretariat showed the accomplishments of the WQMA based on the action plan.

| TARGET                                              | ACCOMPLISHMENT                                                         |
|-----------------------------------------------------|------------------------------------------------------------------------|
| Map of Establishments within WQMA using ArcGIS      | The map is presented to the board (see attached)                       |
| Study on Pollution Load                             | Initial Data on Establishments within WQMA is presented (see attached) |
| Status of Compliances of Establishments within WQMA | Power (BI) Business Intelligence is shown                              |

• The Chair asked about the stretch of Timbugan Creek. The SB WQMA Focal Person answered that the whole stretch of Timbugan Creek is not yet mapped. Plans to do ground validation has been delayed due to quarantine restrictions. Timbugan Creek will serve as the catchment of the outfall of the proposed STP in San Isidro.

• As the secretariat presented the water quality status and the maps, NRO MIMAROPA Ms. Lanuza said that there is no Puerto Galera Bay in the database. MENRO Yap clarifies that Muelle Bay is part of the entire Puerto Galera Bay, and Muelle Bay is only in front of Pier. Puerto Galera Bay stretches from the lighthouse going to Muelle Bay. The Secretariat then requested MENRO Yap to provide maps for proper delineation of Muelle Bay and Puerto Galera Bay.

 • Further, the accomplished map and plotted coordinates of sampling points of Muelle Bay, San Isidro Bay, and Sabang Bay using Arc GIS software were presented. Additional information was provided on Varadero Bay which has ongoing waterbody classification and the unclassified Minolo Bay.