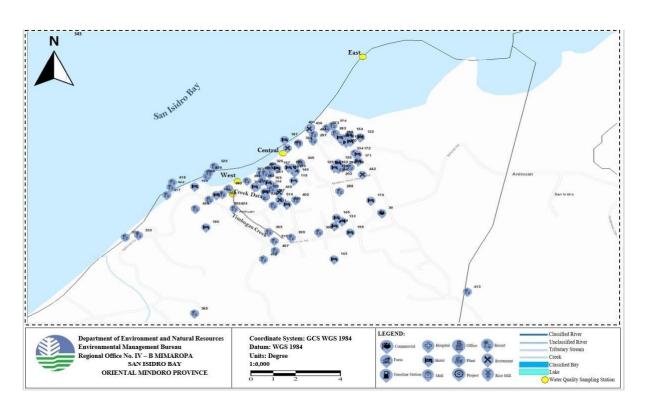

#### D. Presentation of Accomplishments and Water Quality Status

• The SBWQMA Secretariat showed the accomplishments of the WQMA based on the action plan.

| TARGET                                              | ACCOMPLISHMENT                                                         |
|-----------------------------------------------------|------------------------------------------------------------------------|
| Map of Establishments within WQMA using ArcGIS      | The map is presented to the board (see attached)                       |
| Study on Pollution Load                             | Initial Data on Establishments within WQMA is presented (see attached) |
| Status of Compliances of Establishments within WQMA | Power (BI) Business Intelligence is shown                              |

 • Further, the accomplished map and plotted coordinates of sampling points of Muelle Bay, San Isidro Bay, and Sabang Bay using Arc GIS software were presented. Additional information was provided on Varadero Bay which has ongoing waterbody classification and the unclassified Minolo Bay.

### 137 MAPS OF ESTABLISHMENTS WITHIN SABANG BAY WQMA

138

139