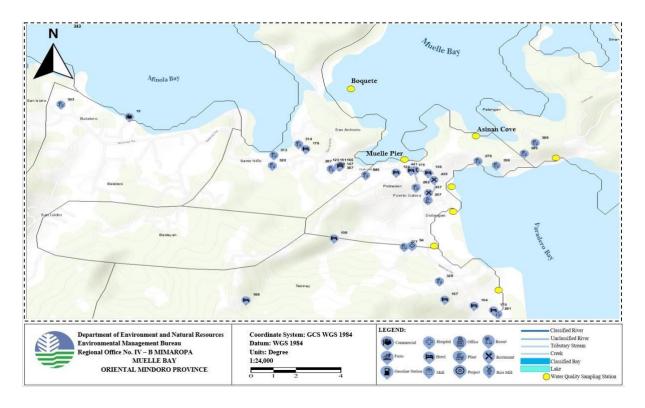

#### D. Presentation of Accomplishments and Water Quality Status

• The SBWQMA Secretariat showed the accomplishments of the WQMA based on the action plan.

| TARGET                                              | ACCOMPLISHMENT                                                         |
|-----------------------------------------------------|------------------------------------------------------------------------|
| Map of Establishments within WQMA using ArcGIS      | The map is presented to the board (see attached)                       |
| Study on Pollution Load                             | Initial Data on Establishments within WQMA is presented (see attached) |
| Status of Compliances of Establishments within WQMA | Power (BI) Business Intelligence is shown                              |

• As the secretariat presented the water quality status and the maps, NRO MIMAROPA Ms. Lanuza said that there is no Puerto Galera Bay in the database. MENRO Yap clarifies that Muelle Bay is part of the entire Puerto Galera Bay, and Muelle Bay is only in front of Pier. Puerto Galera Bay stretches from the lighthouse going to Muelle Bay. The Secretariat then requested MENRO Yap to provide maps for proper delineation of Muelle Bay and Puerto Galera Bay.

 • Further, the accomplished map and plotted coordinates of sampling points of Muelle Bay, San Isidro Bay, and Sabang Bay using Arc GIS software were presented. Additional information was provided on Varadero Bay which has ongoing waterbody classification and the unclassified Minolo Bay.

### 137 MAPS OF ESTABLISHMENTS WITHIN SABANG BAY WQMA

138

139