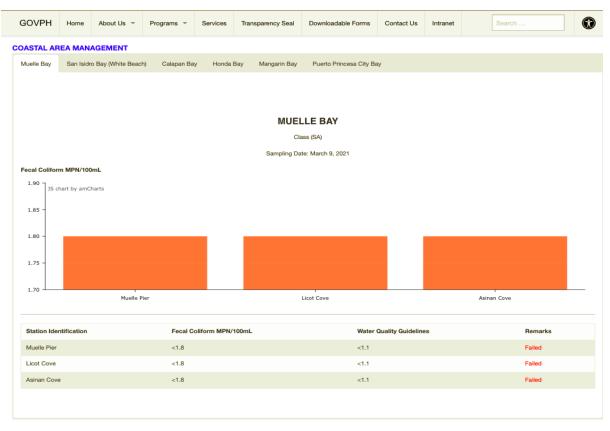

#### D. Presentation of Accomplishments and Water Quality Status

• The SBWQMA Secretariat showed the accomplishments of the WQMA based on the action plan.

| TARGET                                              | ACCOMPLISHMENT                                                         |
|-----------------------------------------------------|------------------------------------------------------------------------|
| Map of Establishments within WQMA using ArcGIS      | The map is presented to the board (see attached)                       |
| Study on Pollution Load                             | Initial Data on Establishments within WQMA is presented (see attached) |
| Status of Compliances of Establishments within WQMA | Power (BI) Business Intelligence is shown                              |

• As the secretariat presented the water quality status and the maps, NRO MIMAROPA Ms. Lanuza said that there is no Puerto Galera Bay in the database. MENRO Yap clarifies that Muelle Bay is part of the entire Puerto Galera Bay, and Muelle Bay is only in front of Pier. Puerto Galera Bay stretches from the lighthouse going to Muelle Bay. The Secretariat then requested MENRO Yap to provide maps for proper delineation of Muelle Bay and Puerto Galera Bay.

 • Further, the accomplished map and plotted coordinates of sampling points of Muelle Bay, San Isidro Bay, and Sabang Bay using Arc GIS software were presented. Additional information was provided on Varadero Bay which has ongoing waterbody classification and the unclassified Minolo Bay.