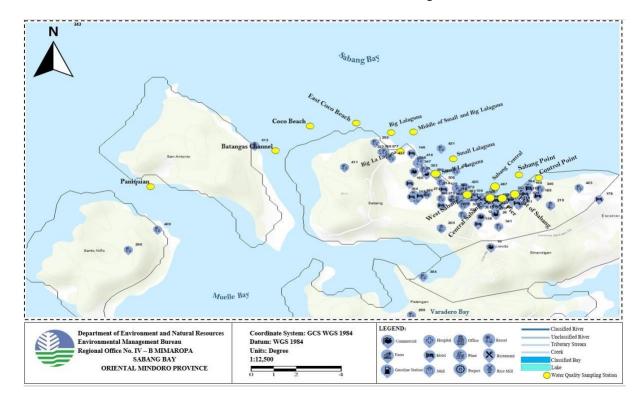

#### D. Presentation of Accomplishments and Water Quality Status

• The SBWQMA Secretariat showed the accomplishments of the WQMA based on the action plan.

| TARGET                                              | ACCOMPLISHMENT                                                         |
|-----------------------------------------------------|------------------------------------------------------------------------|
| Map of Establishments within WQMA using ArcGIS      | The map is presented to the board (see attached)                       |
| Study on Pollution Load                             | Initial Data on Establishments within WQMA is presented (see attached) |
| Status of Compliances of Establishments within WQMA | Power (BI) Business Intelligence is shown                              |

• The Chair asked about the stretch of Timbugan Creek. The SB WQMA Focal Person answered that the whole stretch of Timbugan Creek is not yet mapped. Plans to do ground validation has been delayed due to quarantine restrictions. Timbugan Creek will serve as the catchment of the outfall of the proposed STP in San Isidro.

• As the secretariat presented the water quality status and the maps, NRO MIMAROPA Ms. Lanuza said that there is no Puerto Galera Bay in the database. MENRO Yap clarifies that Muelle Bay is part of the entire Puerto Galera Bay, and Muelle Bay is only in front of Pier. Puerto Galera Bay stretches from the lighthouse going to Muelle Bay. The Secretariat then requested MENRO Yap to provide maps for proper delineation of Muelle Bay and Puerto Galera Bay.

 • Further, the accomplished map and plotted coordinates of sampling points of Muelle Bay, San Isidro Bay, and Sabang Bay using Arc GIS software were presented. Additional information was provided on Varadero Bay which has ongoing waterbody classification and the unclassified Minolo Bay.

### 137 MAPS OF ESTABLISHMENTS WITHIN SABANG BAY WQMA

138

139