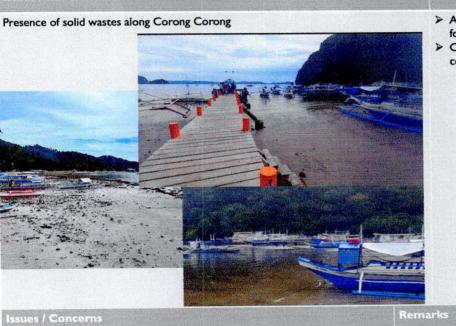

The future members were able to go around the coastal shores, discharge outfalls and some of the problem island destinations within the WQMA. Several observations were recorded as will be presented hereunder

- Remarks
- > Area has become docking area for tourist boats
- Corong Corong outfall contributor of E. coli

> Lagoon has been receiving solid wastes

> Possible closure of Secret Lagoon

during habagat

> To limit tourist