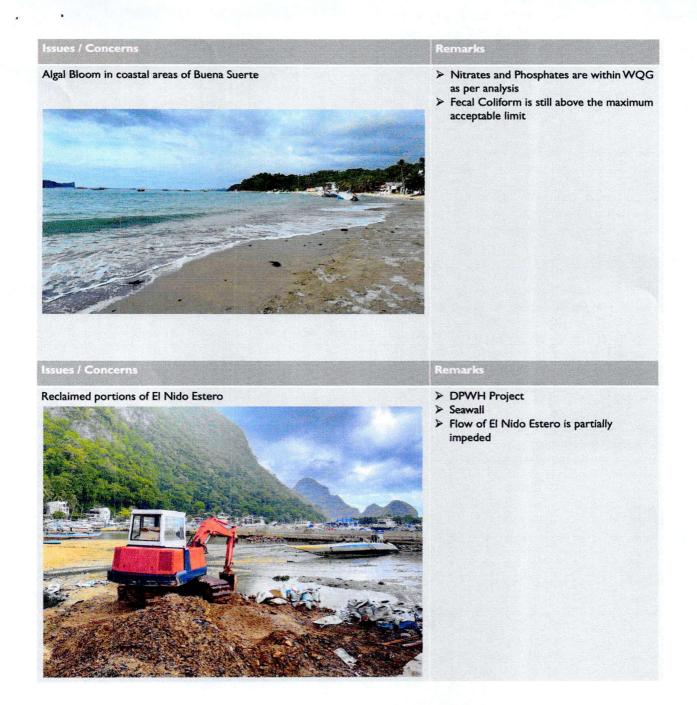

One of the justifications of WQMA designation is the continued failing water quality of Bacuit and El Nido Bays. In April 2019, this Office deployed a special monitoring and inspection team in El Nido prior to the official WQMA designation. Some establishments were found to have been discharging directly into the bay and some are those whose wastewater failed to meet the general effluent standards. This activity resulted to the issuances of Notices of Violations and Cease and Desist Orders to erring establishments that are operating without valid discharge permit as well as discharging untreated and partially treated wastewater.