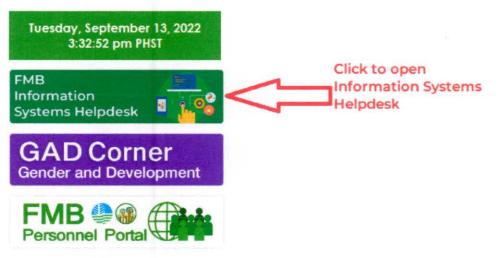

## **FMB Information Systems Helpdesk Manual**

STEP 1: Login to your Gmail account.

STEP 2: Open your web browser. Go to FMB Website Home page. (https://forestry.denr.gov.ph)

STEP 3: Click on the FMB Information Systems Helpdesk, found in the right sidebar of the website.