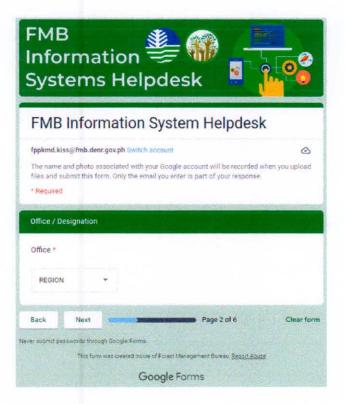

STEP 4: Enter your email address. Click Next.

STEP 4: Enter your email address. Click Next.

. . .

| FMB<br>Information 🌺 🍿<br>Systems Helpdesk                                                                                                                                                    |                |  |  |
|-----------------------------------------------------------------------------------------------------------------------------------------------------------------------------------------------|----------------|--|--|
| FMB Information System He                                                                                                                                                                     | lpdesk         |  |  |
| fppkmd.kiss@fmb.denr.gov.ph Switch account<br>The name and photo associated with your Google account will<br>files and submit this form. Only the email you enter is part of yo<br>* Required |                |  |  |
| Email *<br>fmb⊛denr.gov.ph                                                                                                                                                                    |                |  |  |
| Next Page 1 wer submit passwords through Google Forms.                                                                                                                                        |                |  |  |
| This form was created inside of Forest Management Bure<br>Google Forms                                                                                                                        | au hepotlabuse |  |  |