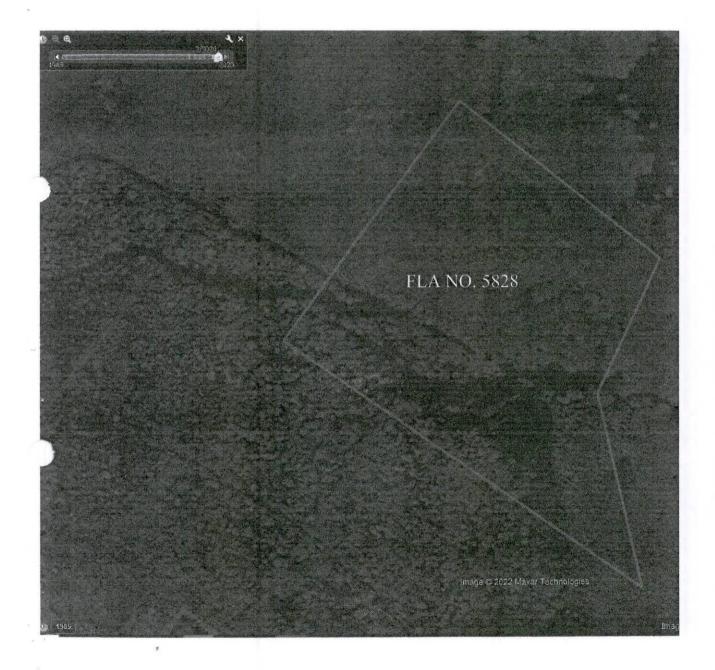

- 1. Modern Agribusiness Industrial and Development Corporation, FLA No. 4690 located in Brgy. Hinactacan, Jaro, Ilo-ilo City 6
- 2. Belle U. Avelino, FLA No. 4849-A, located in Brgy. Cayapang, Mogpog, Marinduque 49
- 3. Clarito Monsanto, FLA. No. 4363, located in Brgy. Panas, Candijay, Bohol
- 4. Estelita B. Saren, FLA No. 5828, located in Brgy. Panas, Candijay, Bohol 🦻
- 5. Central Visayas Aquatic Resources Corporation, FLA. No. 4444 located in Brgy. Panas, Candijay, Bohol 4
- 6. Jaime Borja, FLA. No. 2580, located in Brgy. Cogtong, Candijay, Bohol?
- 7. Leopoldo Blaco, Sr., FLA No. 3861 located in Barangay Poblacion 1, Mabini, Bohol 🤉
- 8. Arsenia Torillo, FLA No. 4078-H, located Brgy. Liboron, Calape, Bohol
- 9. Sonia Bacol, FLA No. 5826, located in Brgy. Panas, Candijay, Bohol =
- 10. Remberto Ybañes and Romulo Sogue, FLA No. 4458, located in Tugbungan, Consolacion, Cebu 2
- 11. Wengelie L. Acosta, located in Brgy. Tayud, Consolacion, Cebu 🤗
- 12. Gloria Tanilon, located in Brgy. Calawisan, Lapu-lapu, Cebu City (Block 3, Project No. 37-B)?
- 13. Ian Niño Ando, located in Radar, Babag, Lapu-lapu City (Block 3, Project No. 37-B) >