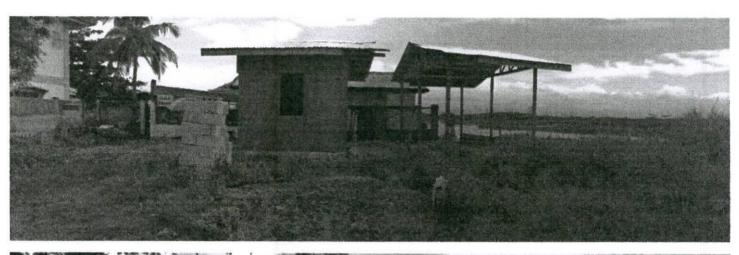

Fishpond Lease Agreement No. 4690 previously issued to Modern Agribusiness Industrial and Development Corporation containing an area of 254.3571 hectares located in Barangay Hinactacan, Jaro, Iloilo City was terminated by this Department on March 6, 2019, due to its expiration and nonrenewal of the lease by the lessee. The area is undeveloped, without any trace or remnants of dike structures indicating that no fishpond activity has ever taken place. It is a foreshore area totally covered with water, with portions now forming part of Guimaras Strait. No development can be introduced therein as it is widely exposed to tidal and surge actions, hence, no longer feasible for fishpond purposes.

## ORDER

This refers to the Memorandum from the Bureau of Fisheries and Aquatic Resources (BFAR) Director, dated 28 September 2021 received by the legal service last 14 October 2021, requesting for the reversion of 254.3571 hectares of lot released for fishpond purposes to MODERN AGRIBUSINESS INDUSTRIAL AND DEVELOPMENT CORPORATION located in HINACTAN, JARO, ILOILO. In the recent inspection conducted in the area, it was reported that it is no longer utilized and feasible/suitable for fishpond purposes, as no development can be introduced therein due to its exposure to tidal and surge actions; while a portion of the foreshore is totally covered with water, now forming part of Guimaras Strait. Hence, the entire area was recommended for reversion to the DENR.