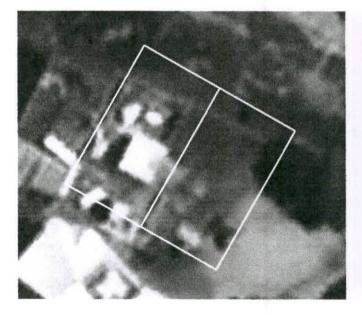

Fishpond Lease Agreement No. 4690 previously issued to Modern Agribusiness Industrial and Development Corporation containing an area of 254.3571 hectares located in Barangay Hinactacan, Jaro, Iloilo City was terminated by this Department on March 6, 2019, due to its expiration and nonrenewal of the lease by the lessee. The area is undeveloped, without any trace or remnants of dike structures indicating that no fishpond activity has ever taken place. It is a foreshore area totally covered with water, with portions now forming part of Guimaras Strait. No development can be introduced therein as it is widely exposed to tidal and surge actions, hence, no longer feasible for fishpond purposes.

## ORDER

This refers to the Memorandum from the Bureau of Fisheries and Aquatic Resources (BFAR) Director, dated 28 September 2021 received by the legal service last 14 October 2021, requesting for the reversion of 254.3571 hectares of lot released for fishpond purposes to MODERN AGRIBUSINESS INDUSTRIAL AND DEVELOPMENT CORPORATION located in HINACTAN, JARO, ILOILO. In the recent inspection conducted in the area, it was reported that it is no longer utilized and feasible/suitable for fishpond purposes, as no development can be introduced therein due to its exposure to tidal and surge actions; while a portion of the foreshore is totally covered with water, now forming part of Guimaras Strait. Hence, the entire area was recommended for reversion to the DENR.