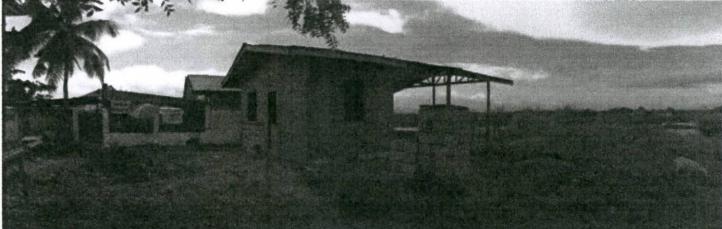

Fishpond Lease Agreement No. 4690 previously issued to Modern Agribusiness Industrial and Development Corporation containing an area of 254.3571 hectares located in Barangay Hinactacan, Jaro, Iloilo City was terminated by this Department on March 6, 2019, due to its expiration and nonrenewal of the lease by the lessee. The area is undeveloped, without any trace or remnants of dike structures indicating that no fishpond activity has ever taken place. It is a foreshore area totally covered with water, with portions now forming part of Guimaras Strait. No development can be introduced therein as it is widely exposed to tidal and surge actions, hence, no longer feasible for fishpond purposes.

## ORDER

This refers to the Memorandum from the Bureau of Fisheries and Aquatic Resources (BFAR) Director, dated 28 September 2021 received by the legal service last 14 October 2021, requesting for the reversion of 254.3571 hectares of lot released for fishpond purposes to MODERN AGRIBUSINESS INDUSTRIAL AND DEVELOPMENT CORPORATION located in HINACTAN, JARO, ILOILO. In the recent inspection conducted in the area, it was reported that it is no longer utilized and feasible/suitable for fishpond purposes, as no development can be introduced therein due to its exposure to tidal and surge actions; while a portion of the foreshore is totally covered with water, now forming part of Guimaras Strait. Hence, the entire area was recommended for reversion to the DENR.