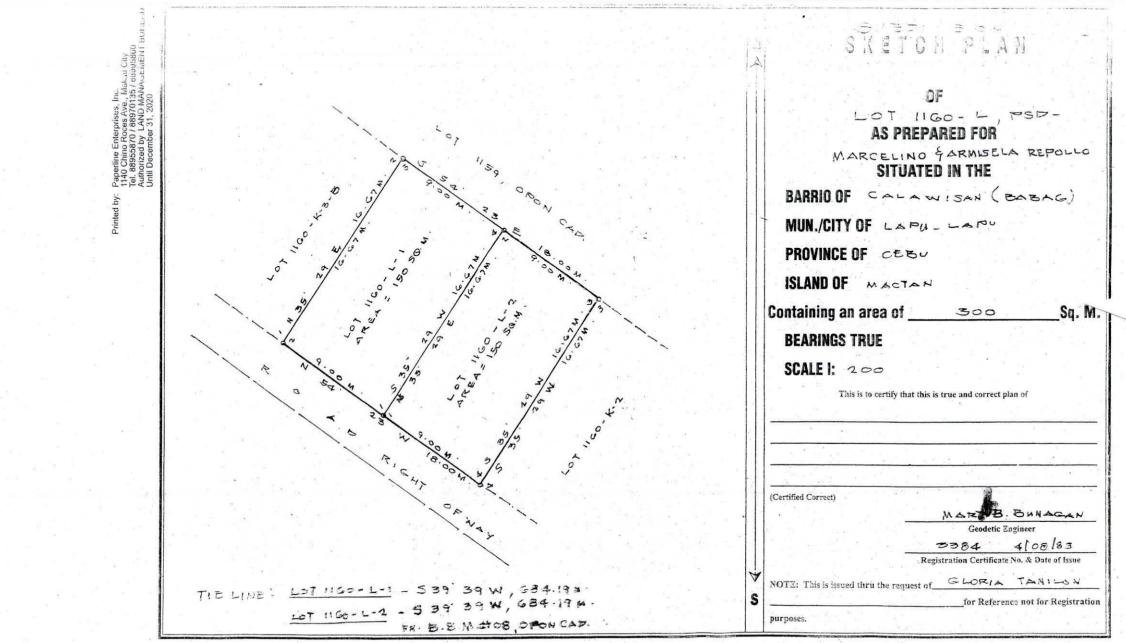

- 1. Modern Agribusiness Industrial and Development Corporation, FLA No. 4690 located in Brgy. Hinactacan, Jaro, Ilo-ilo City 6
- 2. Belle U. Avelino, FLA No. 4849-A, located in Brgy. Cayapang, Mogpog, Marinduque 49
- 3. Clarito Monsanto, FLA. No. 4363, located in Brgy. Panas, Candijay, Bohol
- 4. Estelita B. Saren, FLA No. 5828, located in Brgy. Panas, Candijay, Bohol 🦻
- 5. Central Visayas Aquatic Resources Corporation, FLA. No. 4444 located in Brgy. Panas, Candijay, Bohol 4
- 6. Jaime Borja, FLA. No. 2580, located in Brgy. Cogtong, Candijay, Bohol?
- 7. Leopoldo Blaco, Sr., FLA No. 3861 located in Barangay Poblacion 1, Mabini, Bohol 🤉
- 8. Arsenia Torillo, FLA No. 4078-H, located Brgy. Liboron, Calape, Bohol
- 9. Sonia Bacol, FLA No. 5826, located in Brgy. Panas, Candijay, Bohol =
- 10. Remberto Ybañes and Romulo Sogue, FLA No. 4458, located in Tugbungan, Consolacion, Cebu 2
- 11. Wengelie L. Acosta, located in Brgy. Tayud, Consolacion, Cebu 🤗
- 12. Gloria Tanilon, located in Brgy. Calawisan, Lapu-lapu, Cebu City (Block 3, Project No. 37-B)?
- 13. Ian Niño Ando, located in Radar, Babag, Lapu-lapu City (Block 3, Project No. 37-B) >