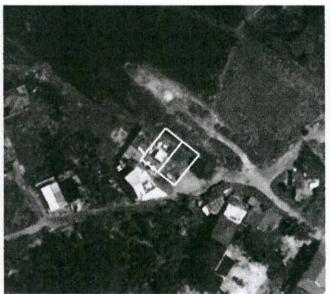

Fishpond Lease Agreement No. 4690 previously issued to Modern Agribusiness Industrial and Development Corporation containing an area of 254.3571 hectares located in Barangay Hinactacan, Jaro, Iloilo City was terminated by this Department on March 6, 2019, due to its expiration and nonrenewal of the lease by the lessee. The area is undeveloped, without any trace or remnants of dike structures indicating that no fishpond activity has ever taken place. It is a foreshore area totally covered with water, with portions now forming part of Guimaras Strait. No development can be introduced therein as it is widely exposed to tidal and surge actions, hence, no longer feasible for fishpond purposes.

## ORDER

This refers to the Memorandum from the Bureau of Fisheries and Aquatic Resources (BFAR) Director, dated 28 September 2021 received by the legal service last 14 October 2021, requesting for the reversion of 254.3571 hectares of lot released for fishpond purposes to MODERN AGRIBUSINESS INDUSTRIAL AND DEVELOPMENT CORPORATION located in HINACTAN, JARO, ILOILO. In the recent inspection conducted in the area, it was reported that it is no longer utilized and feasible/suitable for fishpond purposes, as no development can be introduced therein due to its exposure to tidal and surge actions; while a portion of the foreshore is totally covered with water, now forming part of Guimaras Strait. Hence, the entire area was recommended for reversion to the DENR.