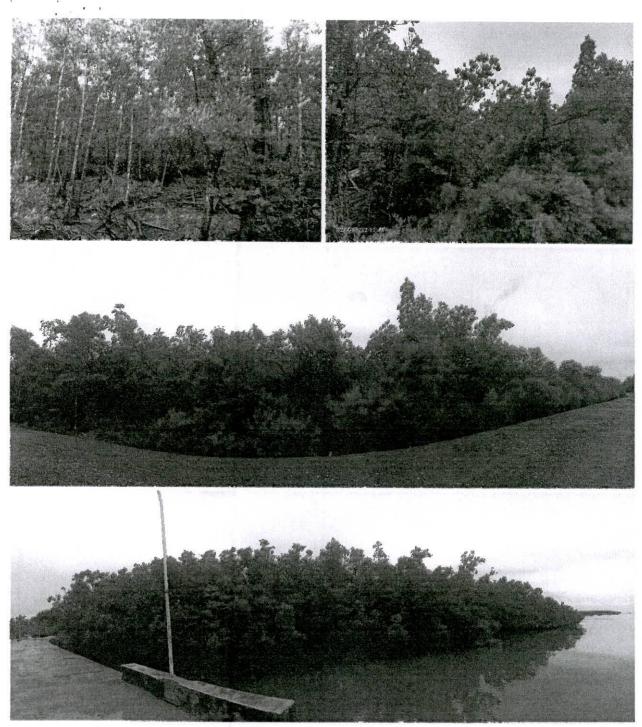

- 1. Modern Agribusiness Industrial and Development Corporation, FLA No. 4690 located in Brgy. Hinactacan, Jaro, Ilo-ilo City 6
- 2. Belle U. Avelino, FLA No. 4849-A, located in Brgy. Cayapang, Mogpog, Marinduque 49
- 3. Clarito Monsanto, FLA. No. 4363, located in Brgy. Panas, Candijay, Bohol
- 4. Estelita B. Saren, FLA No. 5828, located in Brgy. Panas, Candijay, Bohol 🦻
- 5. Central Visayas Aquatic Resources Corporation, FLA. No. 4444 located in Brgy. Panas, Candijay, Bohol 4
- 6. Jaime Borja, FLA. No. 2580, located in Brgy. Cogtong, Candijay, Bohol?
- 7. Leopoldo Blaco, Sr., FLA No. 3861 located in Barangay Poblacion 1, Mabini, Bohol 🤉
- 8. Arsenia Torillo, FLA No. 4078-H, located Brgy. Liboron, Calape, Bohol
- 9. Sonia Bacol, FLA No. 5826, located in Brgy. Panas, Candijay, Bohol =
- 10. Remberto Ybañes and Romulo Sogue, FLA No. 4458, located in Tugbungan, Consolacion, Cebu 2
- 11. Wengelie L. Acosta, located in Brgy. Tayud, Consolacion, Cebu 🤗
- 12. Gloria Tanilon, located in Brgy. Calawisan, Lapu-lapu, Cebu City (Block 3, Project No. 37-B)?
- 13. Ian Niño Ando, located in Radar, Babag, Lapu-lapu City (Block 3, Project No. 37-B) >