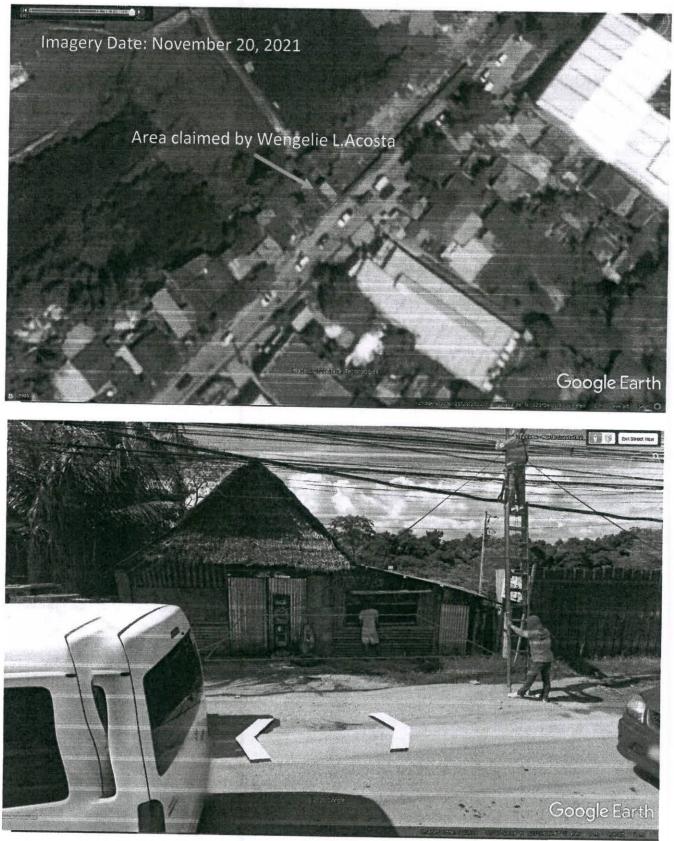

- 1. Modern Agribusiness Industrial and Development Corporation, FLA No. 4690 located in Brgy. Hinactacan, Jaro, Ilo-ilo City 6
- 2. Belle U. Avelino, FLA No. 4849-A, located in Brgy. Cayapang, Mogpog, Marinduque 49
- 3. Clarito Monsanto, FLA. No. 4363, located in Brgy. Panas, Candijay, Bohol
- 4. Estelita B. Saren, FLA No. 5828, located in Brgy. Panas, Candijay, Bohol 🦻
- 5. Central Visayas Aquatic Resources Corporation, FLA. No. 4444 located in Brgy. Panas, Candijay, Bohol 4
- 6. Jaime Borja, FLA. No. 2580, located in Brgy. Cogtong, Candijay, Bohol?
- 7. Leopoldo Blaco, Sr., FLA No. 3861 located in Barangay Poblacion 1, Mabini, Bohol 🤉
- 8. Arsenia Torillo, FLA No. 4078-H, located Brgy. Liboron, Calape, Bohol
- 9. Sonia Bacol, FLA No. 5826, located in Brgy. Panas, Candijay, Bohol =
- 10. Remberto Ybañes and Romulo Sogue, FLA No. 4458, located in Tugbungan, Consolacion, Cebu 2
- 11. Wengelie L. Acosta, located in Brgy. Tayud, Consolacion, Cebu 🤗
- 12. Gloria Tanilon, located in Brgy. Calawisan, Lapu-lapu, Cebu City (Block 3, Project No. 37-B)?
- 13. Ian Niño Ando, located in Radar, Babag, Lapu-lapu City (Block 3, Project No. 37-B) >