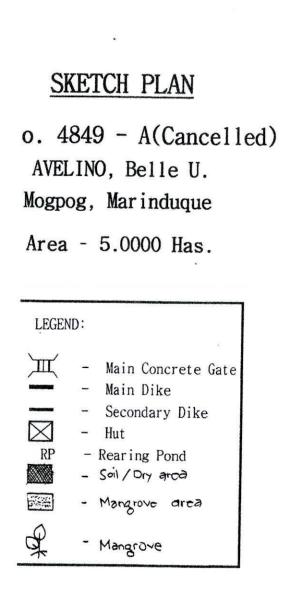

- 1. Modern Agribusiness Industrial and Development Corporation, FLA No. 4690 located in Brgy. Hinactacan, Jaro, Ilo-ilo City 6
- 2. Belle U. Avelino, FLA No. 4849-A, located in Brgy. Cayapang, Mogpog, Marinduque 49
- 3. Clarito Monsanto, FLA. No. 4363, located in Brgy. Panas, Candijay, Bohol
- 4. Estelita B. Saren, FLA No. 5828, located in Brgy. Panas, Candijay, Bohol 🦻
- 5. Central Visayas Aquatic Resources Corporation, FLA. No. 4444 located in Brgy. Panas, Candijay, Bohol 4
- 6. Jaime Borja, FLA. No. 2580, located in Brgy. Cogtong, Candijay, Bohol?
- 7. Leopoldo Blaco, Sr., FLA No. 3861 located in Barangay Poblacion 1, Mabini, Bohol 🤉
- 8. Arsenia Torillo, FLA No. 4078-H, located Brgy. Liboron, Calape, Bohol
- 9. Sonia Bacol, FLA No. 5826, located in Brgy. Panas, Candijay, Bohol =
- 10. Remberto Ybañes and Romulo Sogue, FLA No. 4458, located in Tugbungan, Consolacion, Cebu 2
- 11. Wengelie L. Acosta, located in Brgy. Tayud, Consolacion, Cebu 🤗
- 12. Gloria Tanilon, located in Brgy. Calawisan, Lapu-lapu, Cebu City (Block 3, Project No. 37-B)?
- 13. Ian Niño Ando, located in Radar, Babag, Lapu-lapu City (Block 3, Project No. 37-B) >