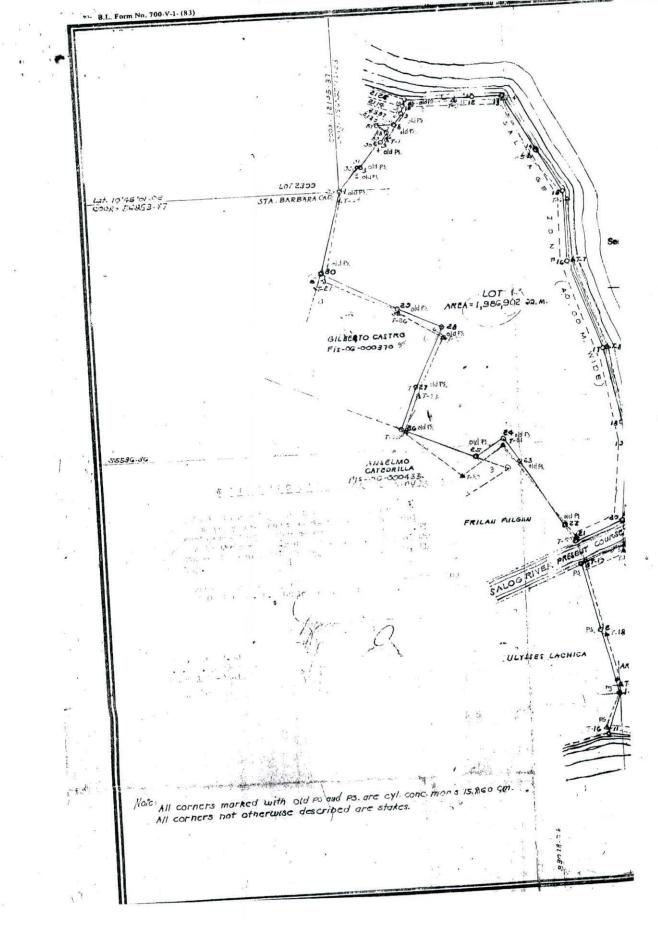

- 1. Modern Agribusiness Industrial and Development Corporation, FLA No. 4690 located in Brgy. Hinactacan, Jaro, Ilo-ilo City 6
- 2. Belle U. Avelino, FLA No. 4849-A, located in Brgy. Cayapang, Mogpog, Marinduque 49
- 3. Clarito Monsanto, FLA. No. 4363, located in Brgy. Panas, Candijay, Bohol
- 4. Estelita B. Saren, FLA No. 5828, located in Brgy. Panas, Candijay, Bohol 🦻
- 5. Central Visayas Aquatic Resources Corporation, FLA. No. 4444 located in Brgy. Panas, Candijay, Bohol 4
- 6. Jaime Borja, FLA. No. 2580, located in Brgy. Cogtong, Candijay, Bohol?
- 7. Leopoldo Blaco, Sr., FLA No. 3861 located in Barangay Poblacion 1, Mabini, Bohol 🤉
- 8. Arsenia Torillo, FLA No. 4078-H, located Brgy. Liboron, Calape, Bohol
- 9. Sonia Bacol, FLA No. 5826, located in Brgy. Panas, Candijay, Bohol =
- 10. Remberto Ybañes and Romulo Sogue, FLA No. 4458, located in Tugbungan, Consolacion, Cebu 2
- 11. Wengelie L. Acosta, located in Brgy. Tayud, Consolacion, Cebu 🤗
- 12. Gloria Tanilon, located in Brgy. Calawisan, Lapu-lapu, Cebu City (Block 3, Project No. 37-B)?
- 13. Ian Niño Ando, located in Radar, Babag, Lapu-lapu City (Block 3, Project No. 37-B) >