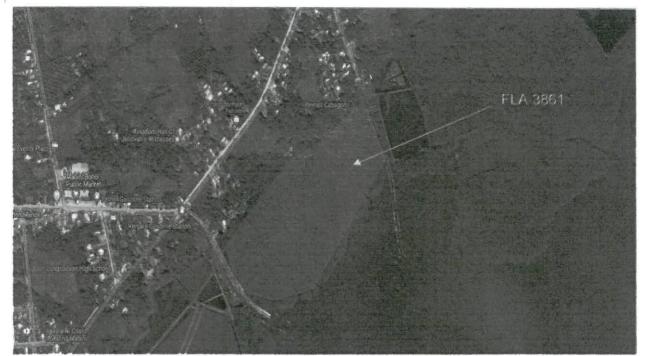

- 1. Modern Agribusiness Industrial and Development Corporation, FLA No. 4690 located in Brgy. Hinactacan, Jaro, Ilo-ilo City 6
- 2. Belle U. Avelino, FLA No. 4849-A, located in Brgy. Cayapang, Mogpog, Marinduque 49
- 3. Clarito Monsanto, FLA. No. 4363, located in Brgy. Panas, Candijay, Bohol
- 4. Estelita B. Saren, FLA No. 5828, located in Brgy. Panas, Candijay, Bohol 🦻
- 5. Central Visayas Aquatic Resources Corporation, FLA. No. 4444 located in Brgy. Panas, Candijay, Bohol 4
- 6. Jaime Borja, FLA. No. 2580, located in Brgy. Cogtong, Candijay, Bohol?
- 7. Leopoldo Blaco, Sr., FLA No. 3861 located in Barangay Poblacion 1, Mabini, Bohol 🤉
- 8. Arsenia Torillo, FLA No. 4078-H, located Brgy. Liboron, Calape, Bohol
- 9. Sonia Bacol, FLA No. 5826, located in Brgy. Panas, Candijay, Bohol =
- 10. Remberto Ybañes and Romulo Sogue, FLA No. 4458, located in Tugbungan, Consolacion, Cebu 2
- 11. Wengelie L. Acosta, located in Brgy. Tayud, Consolacion, Cebu 🤗
- 12. Gloria Tanilon, located in Brgy. Calawisan, Lapu-lapu, Cebu City (Block 3, Project No. 37-B)?
- 13. Ian Niño Ando, located in Radar, Babag, Lapu-lapu City (Block 3, Project No. 37-B) >