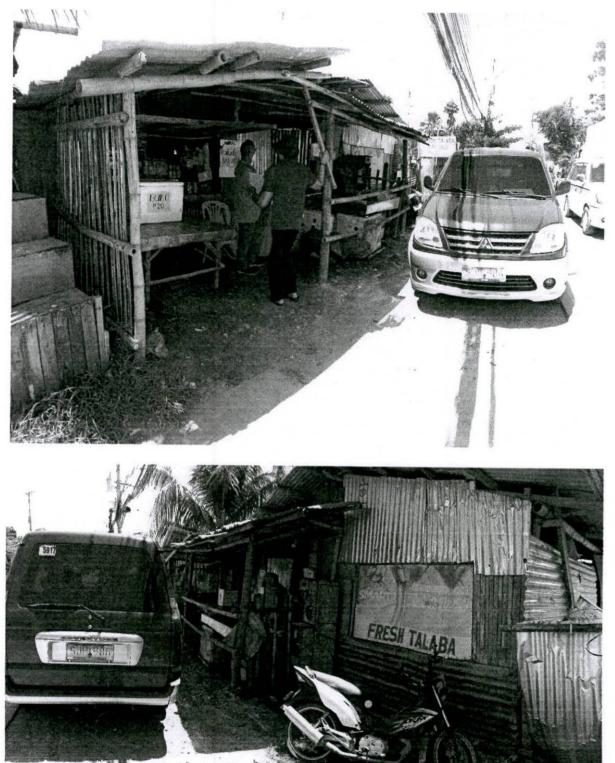

- 1. Modern Agribusiness Industrial and Development Corporation, FLA No. 4690 located in Brgy. Hinactacan, Jaro, Ilo-ilo City 6
- 2. Belle U. Avelino, FLA No. 4849-A, located in Brgy. Cayapang, Mogpog, Marinduque 49
- 3. Clarito Monsanto, FLA. No. 4363, located in Brgy. Panas, Candijay, Bohol
- 4. Estelita B. Saren, FLA No. 5828, located in Brgy. Panas, Candijay, Bohol 🦻
- 5. Central Visayas Aquatic Resources Corporation, FLA. No. 4444 located in Brgy. Panas, Candijay, Bohol 4
- 6. Jaime Borja, FLA. No. 2580, located in Brgy. Cogtong, Candijay, Bohol?
- 7. Leopoldo Blaco, Sr., FLA No. 3861 located in Barangay Poblacion 1, Mabini, Bohol 🤉
- 8. Arsenia Torillo, FLA No. 4078-H, located Brgy. Liboron, Calape, Bohol
- 9. Sonia Bacol, FLA No. 5826, located in Brgy. Panas, Candijay, Bohol =
- 10. Remberto Ybañes and Romulo Sogue, FLA No. 4458, located in Tugbungan, Consolacion, Cebu 2
- 11. Wengelie L. Acosta, located in Brgy. Tayud, Consolacion, Cebu 🤗
- 12. Gloria Tanilon, located in Brgy. Calawisan, Lapu-lapu, Cebu City (Block 3, Project No. 37-B)?
- 13. Ian Niño Ando, located in Radar, Babag, Lapu-lapu City (Block 3, Project No. 37-B) >