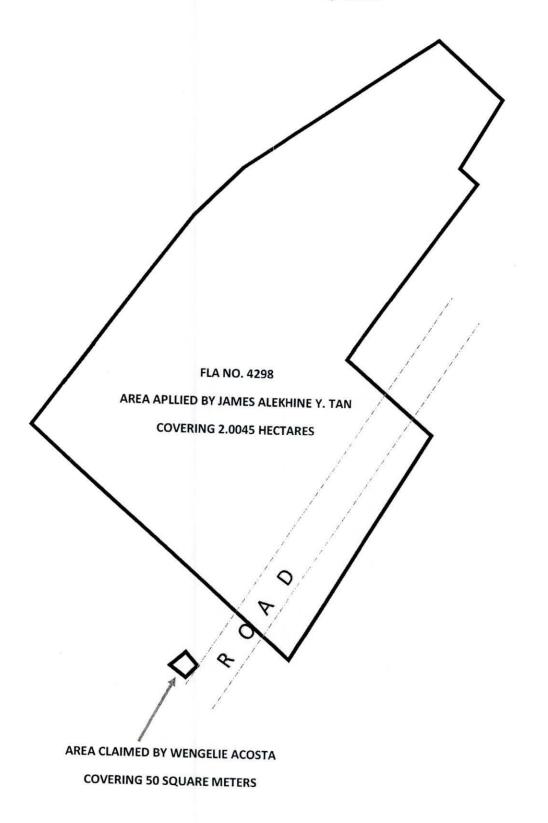

- 1. Modern Agribusiness Industrial and Development Corporation, FLA No. 4690 located in Brgy. Hinactacan, Jaro, Ilo-ilo City 6
- 2. Belle U. Avelino, FLA No. 4849-A, located in Brgy. Cayapang, Mogpog, Marinduque 49
- 3. Clarito Monsanto, FLA. No. 4363, located in Brgy. Panas, Candijay, Bohol
- 4. Estelita B. Saren, FLA No. 5828, located in Brgy. Panas, Candijay, Bohol 🦻
- 5. Central Visayas Aquatic Resources Corporation, FLA. No. 4444 located in Brgy. Panas, Candijay, Bohol 4
- 6. Jaime Borja, FLA. No. 2580, located in Brgy. Cogtong, Candijay, Bohol?
- 7. Leopoldo Blaco, Sr., FLA No. 3861 located in Barangay Poblacion 1, Mabini, Bohol 🤉
- 8. Arsenia Torillo, FLA No. 4078-H, located Brgy. Liboron, Calape, Bohol
- 9. Sonia Bacol, FLA No. 5826, located in Brgy. Panas, Candijay, Bohol =
- 10. Remberto Ybañes and Romulo Sogue, FLA No. 4458, located in Tugbungan, Consolacion, Cebu 2
- 11. Wengelie L. Acosta, located in Brgy. Tayud, Consolacion, Cebu 🤗
- 12. Gloria Tanilon, located in Brgy. Calawisan, Lapu-lapu, Cebu City (Block 3, Project No. 37-B)?
- 13. Ian Niño Ando, located in Radar, Babag, Lapu-lapu City (Block 3, Project No. 37-B) >