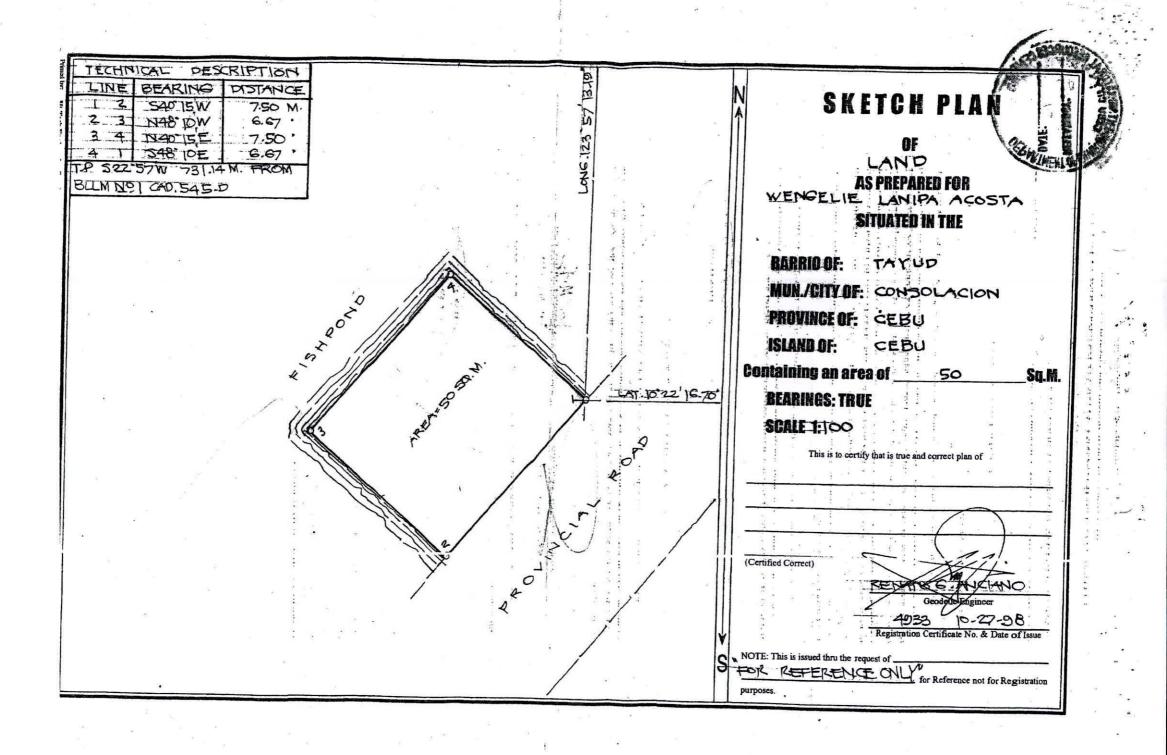

- 1. Modern Agribusiness Industrial and Development Corporation, FLA No. 4690 located in Brgy. Hinactacan, Jaro, Ilo-ilo City 6
- 2. Belle U. Avelino, FLA No. 4849-A, located in Brgy. Cayapang, Mogpog, Marinduque 49
- 3. Clarito Monsanto, FLA. No. 4363, located in Brgy. Panas, Candijay, Bohol
- 4. Estelita B. Saren, FLA No. 5828, located in Brgy. Panas, Candijay, Bohol 🦻
- 5. Central Visayas Aquatic Resources Corporation, FLA. No. 4444 located in Brgy. Panas, Candijay, Bohol 4
- 6. Jaime Borja, FLA. No. 2580, located in Brgy. Cogtong, Candijay, Bohol?
- 7. Leopoldo Blaco, Sr., FLA No. 3861 located in Barangay Poblacion 1, Mabini, Bohol 🤉
- 8. Arsenia Torillo, FLA No. 4078-H, located Brgy. Liboron, Calape, Bohol
- 9. Sonia Bacol, FLA No. 5826, located in Brgy. Panas, Candijay, Bohol =
- 10. Remberto Ybañes and Romulo Sogue, FLA No. 4458, located in Tugbungan, Consolacion, Cebu 2
- 11. Wengelie L. Acosta, located in Brgy. Tayud, Consolacion, Cebu 🤗
- 12. Gloria Tanilon, located in Brgy. Calawisan, Lapu-lapu, Cebu City (Block 3, Project No. 37-B)?
- 13. Ian Niño Ando, located in Radar, Babag, Lapu-lapu City (Block 3, Project No. 37-B) >