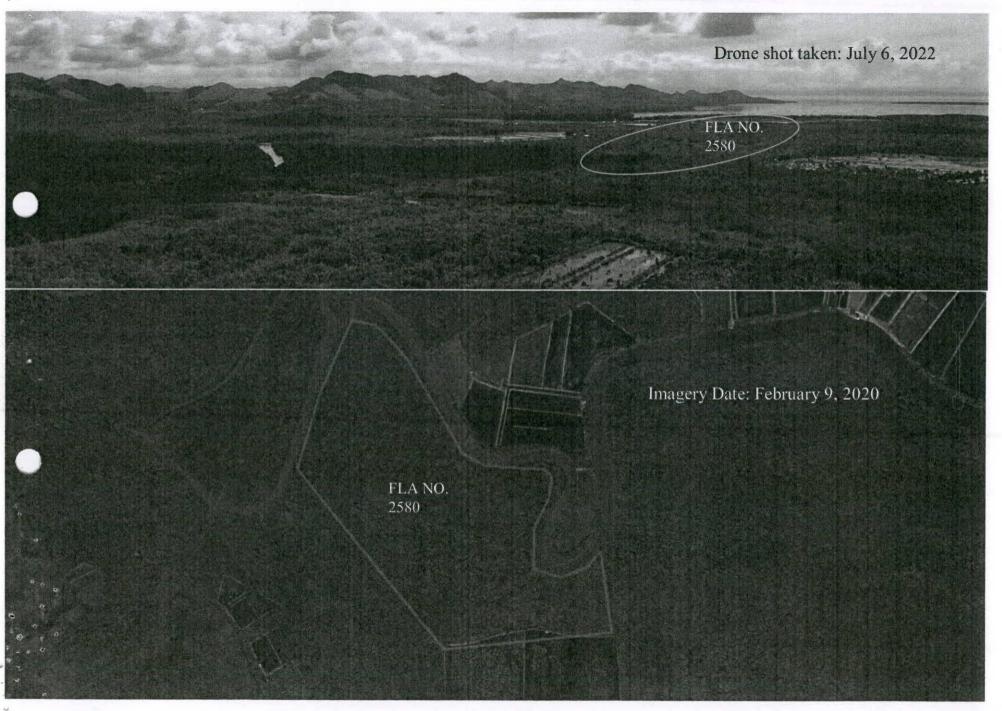

- 1. Modern Agribusiness Industrial and Development Corporation, FLA No. 4690 located in Brgy. Hinactacan, Jaro, Ilo-ilo City 6
- 2. Belle U. Avelino, FLA No. 4849-A, located in Brgy. Cayapang, Mogpog, Marinduque 49
- 3. Clarito Monsanto, FLA. No. 4363, located in Brgy. Panas, Candijay, Bohol
- 4. Estelita B. Saren, FLA No. 5828, located in Brgy. Panas, Candijay, Bohol 🦻
- 5. Central Visayas Aquatic Resources Corporation, FLA. No. 4444 located in Brgy. Panas, Candijay, Bohol 4
- 6. Jaime Borja, FLA. No. 2580, located in Brgy. Cogtong, Candijay, Bohol?
- 7. Leopoldo Blaco, Sr., FLA No. 3861 located in Barangay Poblacion 1, Mabini, Bohol 🤉
- 8. Arsenia Torillo, FLA No. 4078-H, located Brgy. Liboron, Calape, Bohol
- 9. Sonia Bacol, FLA No. 5826, located in Brgy. Panas, Candijay, Bohol =
- 10. Remberto Ybañes and Romulo Sogue, FLA No. 4458, located in Tugbungan, Consolacion, Cebu 2
- 11. Wengelie L. Acosta, located in Brgy. Tayud, Consolacion, Cebu 🤗
- 12. Gloria Tanilon, located in Brgy. Calawisan, Lapu-lapu, Cebu City (Block 3, Project No. 37-B)?
- 13. Ian Niño Ando, located in Radar, Babag, Lapu-lapu City (Block 3, Project No. 37-B) >