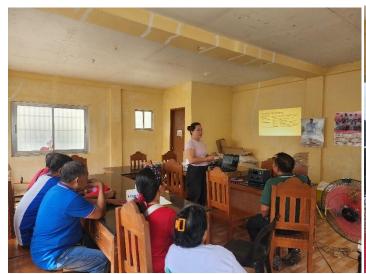

Plate 5: Ms. Medi Fernando presented the Project Background and the potential environmental impact and mitigation measures in Brgy. Sagana

Plate 6: Ms. Medi Fernando presented the Project Background and the potential environmental impact and mitigation measures in Brgy. San Isidro