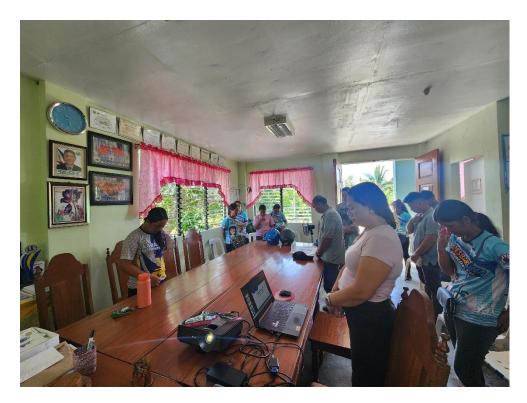

Plate 5: Ms. Medi Fernando presented the Project Background and the potential environmental impact and mitigation measures in Brgy. Sagana

Plate 6: Ms. Medi Fernando presented the Project Background and the potential environmental impact and mitigation measures in Brgy. San Isidro