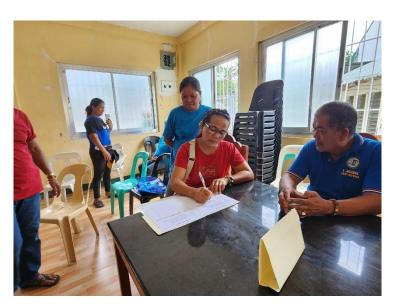

#### 2. Registration

Registration started as early as 8:30 am while the Program started at 09:00 am. The attendance sheet is given in **Annex 2.** 