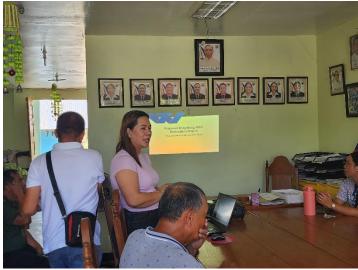

### 5. Photographs

Photographs of the Public Consultation are shown below.

Barangay San Isidro

Plate 1: Registration

Plate 2: Opening Prayer

Plate 4: Opening Remarks by Barangay Captain Rubenio A. Dela Cruz in Barangay Sagana

#### 3. Presentation

Barangay Captain Rubenio A. Dela Cruz delivered the Welcome Remarks. Ms. Medi Fernando provided the Project presentation. Copy of the presentation materials are attached as **Annex 3**.