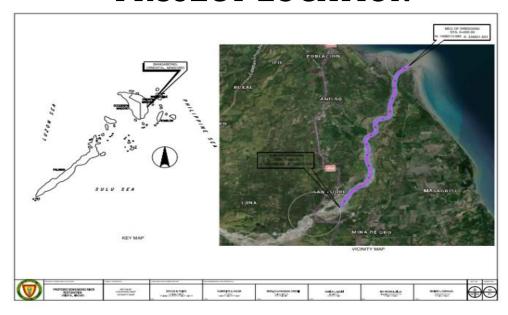

apacity)                     |  |  |  |  |
|                    | Backhoe                                                |  |  |  |  |
|                    | Dump Trucks                                            |  |  |  |  |
|                    | Wheel Loader                                           |  |  |  |  |
|                    | Grader                                                 |  |  |  |  |
| SupportFacilityand | Staff Quarters/Barracks                                |  |  |  |  |
| CommonAuxiliaries  | Yard stockpile (optional)                              |  |  |  |  |
| PollutionControl   | Silt traps; Material Recovery Facility (MRF) for silts |  |  |  |  |
| Devices            | and domestic wastes                                    |  |  |  |  |

# PROJECT LOCATION



# **VICINITY MAP**



## **Project Rationale**

- To comply IAC Resolution 04-22
- Increase the flow capacity of the main channel of Bongabong River downstream
- Remove the sand gravel limited to the areas designed as the pilot channel and a silting/catchment basing along the Bongabong River
- 4 Increase flood control conveyance capacity
- 5. Provision of bank protection measures as part of the environmental protection and mitigation plan
- Work collaboratively with Barangay's concerned and the Municipality of Bongabong for all parties' mutual benefit and welfare.



# Republic of the Philippines PROVINCE GOVERNMENT OF ORIENTAL MINDORO Provincial Capitol Complex, Calapan City, Oriental Mindoro

## INTER-AGENCY COMMITTEE FOR RIVER RESTORATION AND DREDGING ACTIVITIES

#### IAC RESOLUTION 0