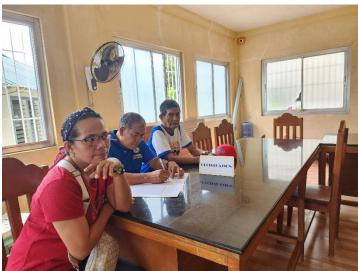

### 5. Photographs

Photographs of the Public Consultation are shown below.

Barangay San Isidro

Plate 1: Registration

Plate 2: Opening Prayer

Plate 4: Opening Remarks by Barangay Captain Rubenio A. Dela Cruz in Barangay Sagana

#### 1. Invitation

Formal written invitations were issued before the scheduled date. Invitations sent were duly acknowledged, received and forwarded to the persons concerned. The duly received invitations are attached in **Annex 1.** 