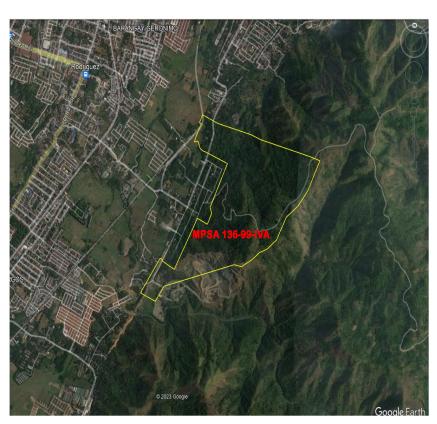

#### **BONGABONG RIVER RESTORATION PROJECT**

Barangay Sagana and Barangay San Isidro, Bongabong, Mindoro Oriental 15 August 2023 / 09:00 a.m. and 2:00 p.m.