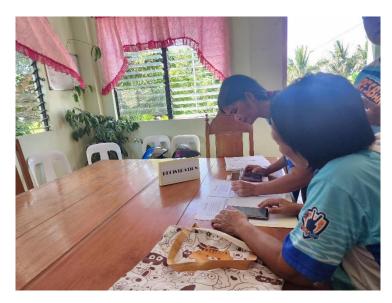

### 5. Photographs

Photographs of the Public Consultation are shown below.

Barangay San Isidro

Plate 1: Registration

Plate 2: Opening Prayer

Plate 4: Opening Remarks by Barangay Captain Rubenio A. Dela Cruz in Barangay Sagana