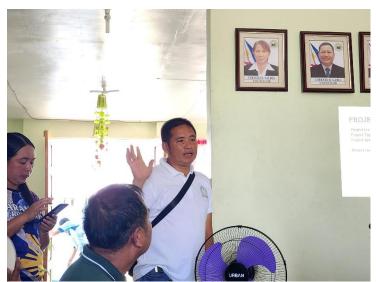

### 5. Photographs

Photographs of the Public Consultation are shown below.

Barangay San Isidro

Plate 1: Registration

Plate 2: Opening Prayer

Plate 4: Opening Remarks by Barangay Captain Rubenio A. Dela Cruz in Barangay Sagana

Plate 5: Ms. Medi Fernando presented the Project Background and the potential environmental impact and mitigation measures in Brgy. Sagana

Plate 6: Ms. Medi Fernando presented the Project Background and the potential environmental impact and mitigation measures in Brgy. San Isidro