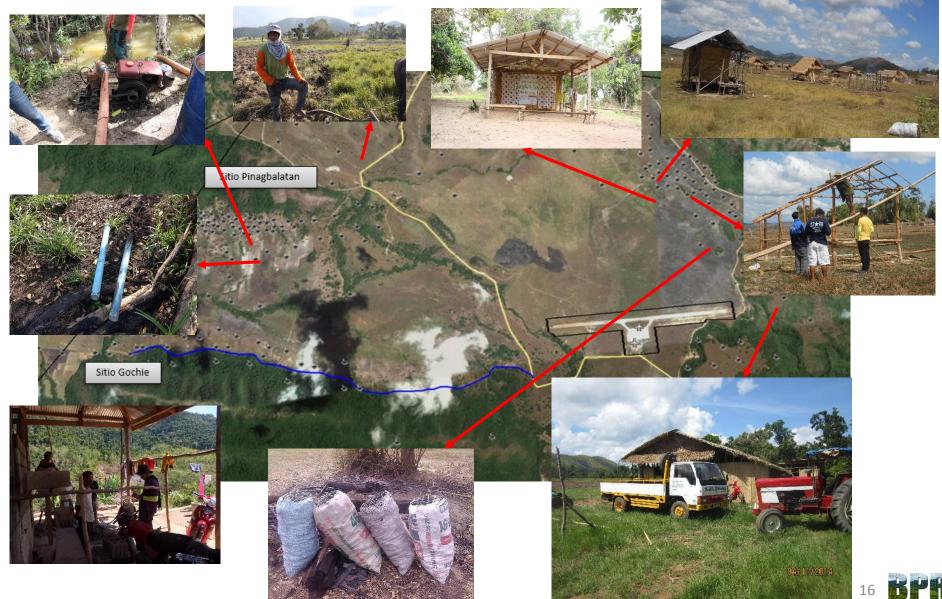

## OGAS PROJECTS WITHIN BPR

ROAD OPENING - DPWH

AIRPORT EXPANSION - DOTC

 BUSUANGA BREEDING & EXPERIMENTAL STATION (now NBCRDC), BAI - DA

### Rapid Influx of Informal Settlers