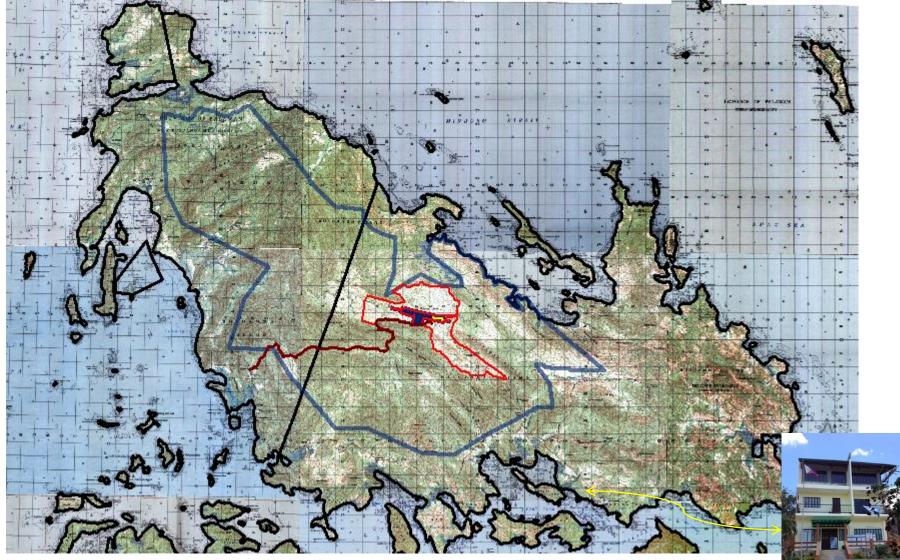

## PROFILE

**BUSUANGA PASTURE RESERVE** 

□ Area

Per Proclamation No. 1387

= 40,000 ha

Per SWO 04-000080

= 34,656 ha

Per GIS plotting using TD

= 37,048 ha