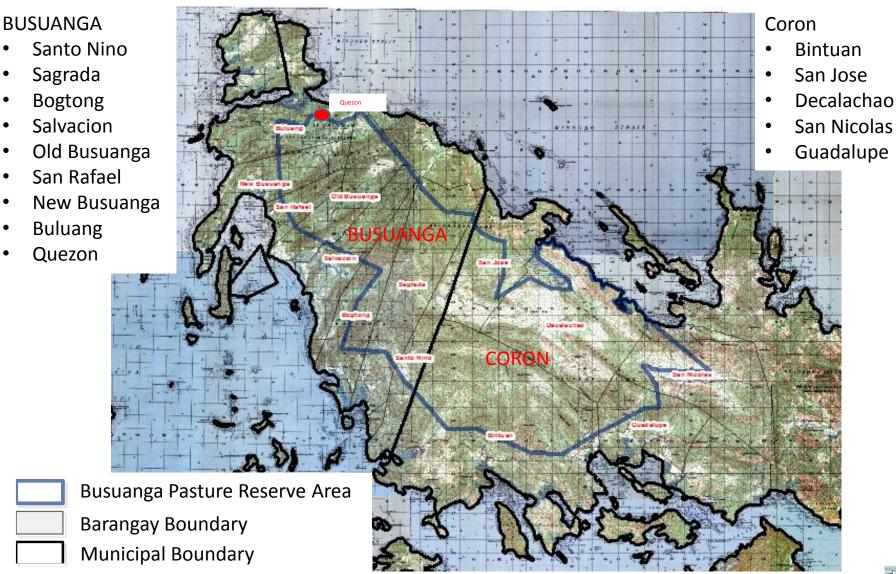

or private corp. may hold grazing reserve in excess of 50,000 hectares



#### **Presidential Proclamation No. 2057**

Title:

Authorizing the **Phil. Forest Corp.** to administer the development of the area covered by the Busuanga Pasture Reserve delineated by Proclamation No.

1387

Issued by:

Pres. Gloria Macapagal-Arroyo

Date:

May 7, 2010





#### **Proclamation No. 663**

Title: Repealing Proclamation No. 2057 and

transferring the administration of the

Busuanga Pasture Reserve to the DENR

Forest Management Bureau (FMB)

Issued by: Pres. Benigno S. Aquino III

**Date:** October 14, 2013



## PROFILE

**BUSUANGA PASTURE RESERVE** 



□ Area

Per Proclamation No. 1387

= 40,000 ha

Per SWO 04-000080

= 34,656 ha

Per GIS plotting using TD

= 37,048 ha

#### BARANGAYS WITHIN BPR



## OGAS PROJECTS WITHIN BPR

ROAD OPENING - DPWH

AIRPORT EXPANSION - DOTC

 BUSUANGA BREEDING & EXPERIMENTAL STATION (now NBCRDC), BAI - DA







## DPWH ROAD OPENING PROJECT















## AIRPORT EXPANSION/RE-DEVELOPMENT OF











Legend

Road Opening (20.40 Kilometers)

NBCRDC\_Area (2,217 hectares)

Existing Airport (34 hectares)

Proposed Airport Expansion (159.88 hectares)

### Rapid Influx of Informal Settlers



# GRASS FIRE INCIDENTS 8 - 257 HA D/S 12522N, 120747E 51 P 184997 1659520 04/08/2015



The DENR has commissioned DAP to prepare the Master Plan for the BPR and Busuanga Island Chain which incorporates appropriate land use and administration in the area.



## MARING SALAMIT