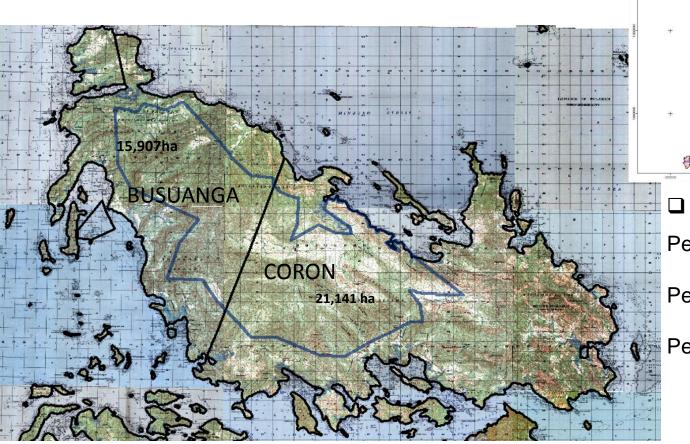

## PROFILE

**BUSUANGA PASTURE RESERVE** 

□ Area

Per Proclamation No. 1387

= 40,000 ha

Per SWO 04-000080

= 34,656 ha

Per GIS plotting using TD

= 37,048 ha