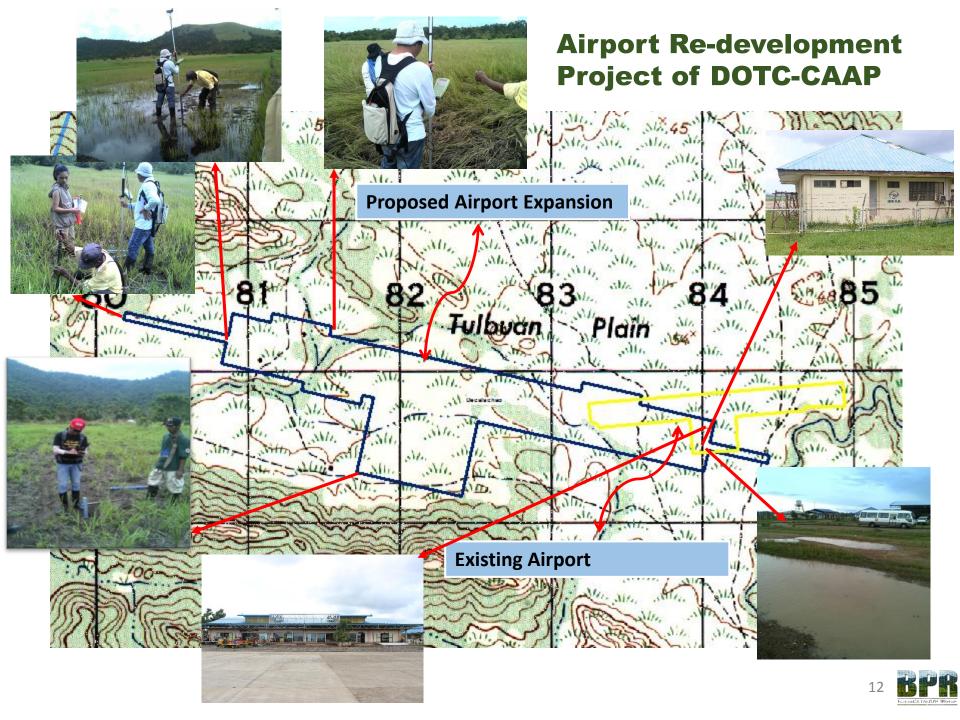

## OGAS PROJECTS WITHIN BPR

ROAD OPENING - DPWH

AIRPORT EXPANSION - DOTC

 BUSUANGA BREEDING & EXPERIMENTAL STATION (now NBCRDC), BAI - DA

## AIRPORT EXPANSION/RE-DEVELOPMENT OF

Legend

Road Opening (20.40 Kilometers)

NBCRDC\_Area (2,217 hectares)

Existing Airport (34 hectares)

Proposed Airport Expansion (159.88 hectares)