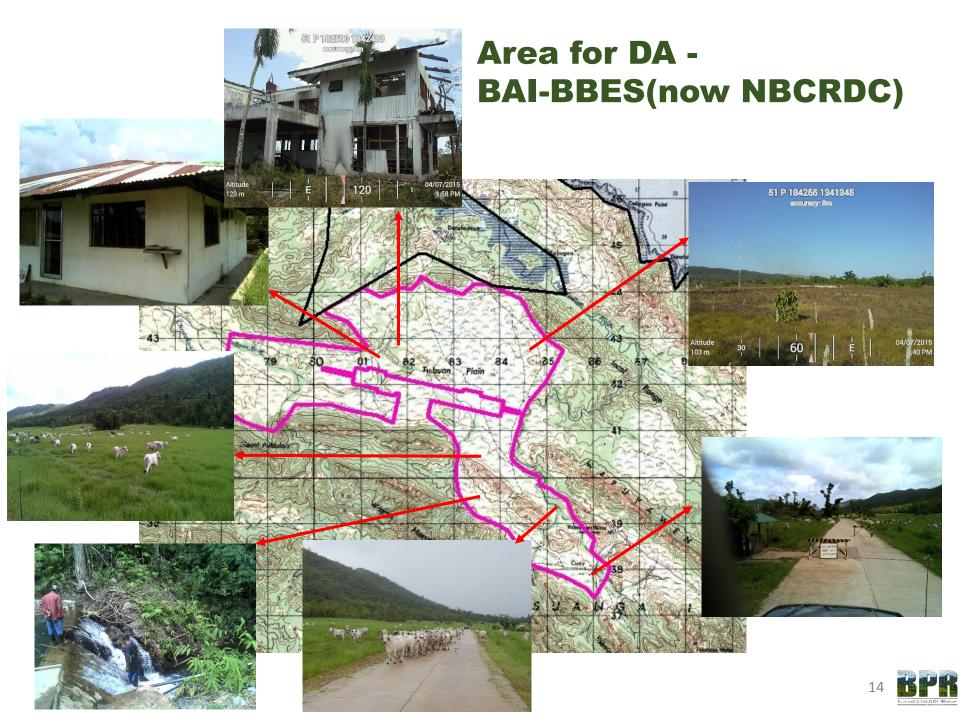

## OGAS PROJECTS WITHIN BPR

ROAD OPENING - DPWH

AIRPORT EXPANSION - DOTC

 BUSUANGA BREEDING & EXPERIMENTAL STATION (now NBCRDC), BAI - DA

## AIRPORT EXPANSION/RE-DEVELOPMENT OF

Legend

Road Opening (20.40 Kilometers)

NBCRDC\_Area (2,217 hectares)

Existing Airport (34 hectares)

Proposed Airport Expansion (159.88 hectares)