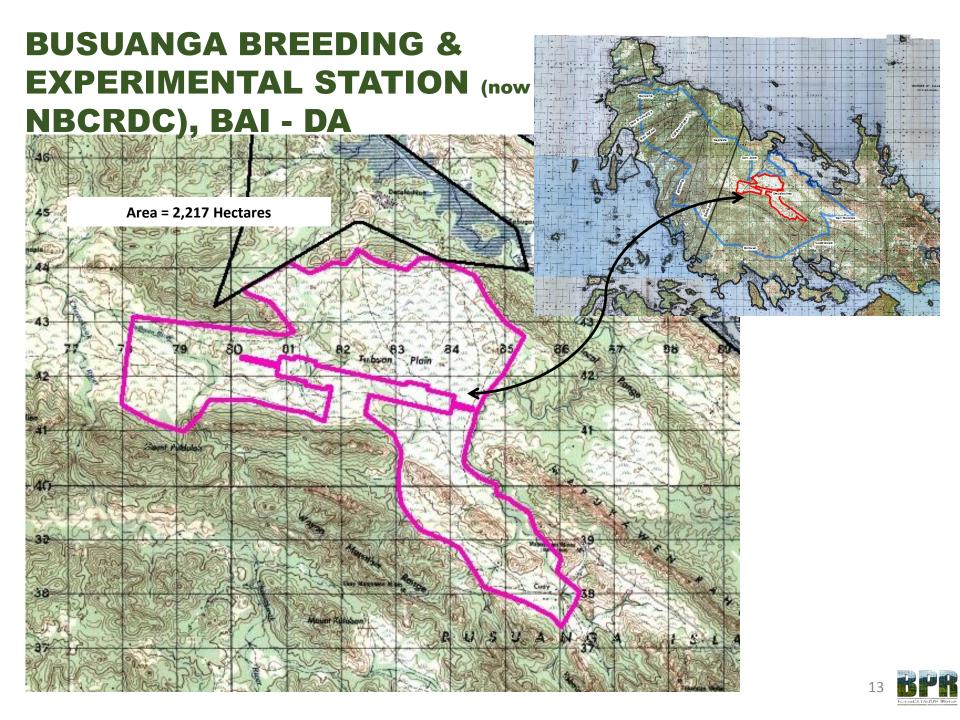

## OGAS PROJECTS WITHIN BPR

ROAD OPENING - DPWH

AIRPORT EXPANSION - DOTC

 BUSUANGA BREEDING & EXPERIMENTAL STATION (now NBCRDC), BAI - DA

## AIRPORT EXPANSION/RE-DEVELOPMENT OF

Legend

Road Opening (20.40 Kilometers)

NBCRDC\_Area (2,217 hectares)

Existing Airport (34 hectares)

Proposed Airport Expansion (159.88 hectares)