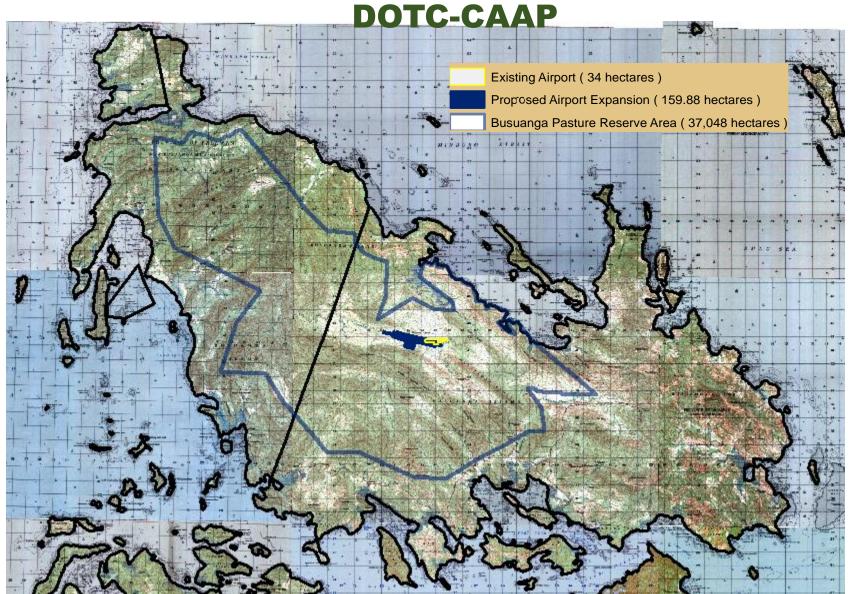

## AIRPORT EXPANSION/RE-DEVELOPMENT OF

Legend

Road Opening (20.40 Kilometers)

NBCRDC\_Area (2,217 hectares)

Existing Airport (34 hectares)

Proposed Airport Expansion (159.88 hectares)