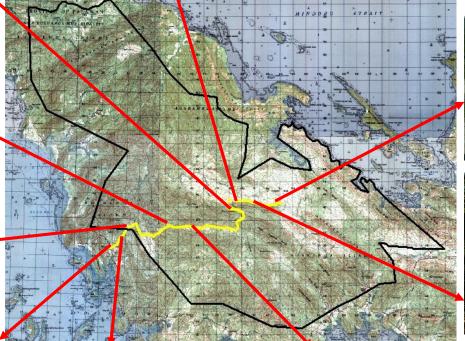

#### BARANGAYS WITHIN BPR

## OGAS PROJECTS WITHIN BPR

ROAD OPENING - DPWH

AIRPORT EXPANSION - DOTC

 BUSUANGA BREEDING & EXPERIMENTAL STATION (now NBCRDC), BAI - DA