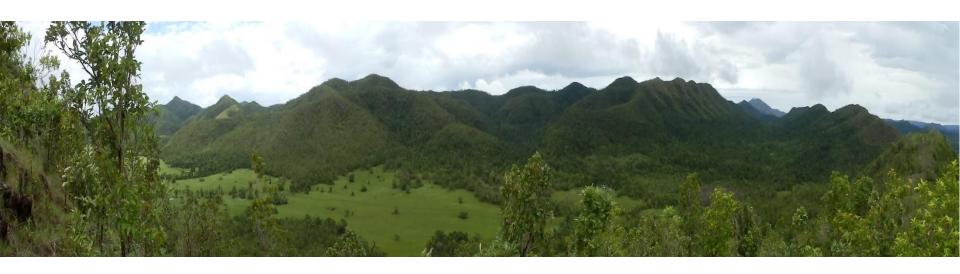

## PROFILE

**BUSUANGA PASTURE RESERVE** 

□ Area

Per Proclamation No. 1387

= 40,000 ha

Per SWO 04-000080

= 34,656 ha

Per GIS plotting using TD

#### BARANGAYS WITHIN BPR