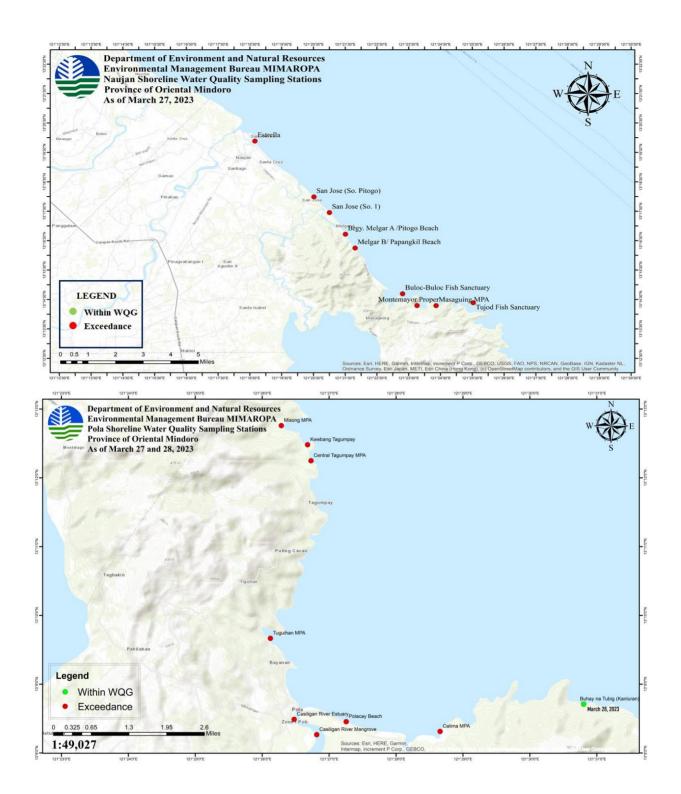

# **WATER QUALITY MONITORING**

|                       |                       | TOTAL                                          | SAMPLING STATION     | IS:             | DATE OF LAST          |
|-----------------------|-----------------------|------------------------------------------------|----------------------|-----------------|-----------------------|
| PROVINCE              | CITY/<br>MUNICIPALITY | TOTAL SAMPLING<br>STATIONS IN THE<br>CITY/MUN. | WITHIN<br>NORMAL WQG | EXCEEDED<br>WQG | SAMPLING<br>CONDUCTED |
| OCCIDENTAL<br>MINDORO | MAGSAYSAY             | 3                                              | 1                    | 2               | 29 March 2023         |
| OCCIDENTAL MINDORO    | SAN JOSE              | 2                                              | 1                    | 1               | 29 March 2023         |
| ORIENTAL<br>MINDORO   | BACO                  | 1                                              | 0                    | 1               | 31 March 2023         |
| ORIENTAL<br>MINDORO   | BONGABONG             | 4                                              | 2                    | 2               | 27 March 2023         |
| ORIENTAL<br>MINDORO   | BULALACAO             | 3                                              | 0                    | 3               | 29 March 2023         |
| ORIENTAL<br>MINDORO   | CALAPAN CITY          | 8                                              | 2                    | 6               | 20-25 March 2023      |
| ORIENTAL<br>MINDORO   | GLORIA                | 8                                              | 3                    | 5               | 27 March 2023         |
| ORIENTAL<br>MINDORO   | MANSALAY              | 2                                              | 0                    | 2               | 29 March 2023         |
| ORIENTAL<br>MINDORO   | NAUJAN                | 9                                              | 0                    | 9               | 27 March 2023         |
| ORIENTAL<br>MINDORO   | POLA                  | 9                                              | 1                    | 8               | 27-28 March 2023      |
| ORIENTAL<br>MINDORO   | PINAMALAYAN           | 6                                              | 1                    | 5               | 27 March 2023         |
| ORIENTAL<br>MINDORO   | PUERTO GALERA         | 29                                             | 7                    | 22              | 03 April 2023         |
| ORIENTAL<br>MINDORO   | ROXAS                 | 4                                              | 3                    | 1               | 27 March 2023         |
| ORIENTAL<br>MINDORO   | SAN TEODORO           | 2                                              | 0                    | 2               | 31 March 2023         |
| PALAWAN               | TAYTAY                | 19                                             | 5                    | 14              | 17 March 2023         |
|                       | Total                 | 109                                            | 26                   | 83              |                       |