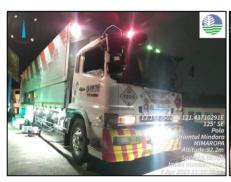

## Details of the Hauling Activity

| Transporter               | Truck<br>No. | Plate<br>No. | No. of<br>Drums/<br>tonner bags<br>collected | Total<br>Weight<br>(kg) | Location of the Hauling activity                                                                                                              | Treater                |
|---------------------------|--------------|--------------|----------------------------------------------|-------------------------|-----------------------------------------------------------------------------------------------------------------------------------------------|------------------------|
|                           | 1            | AVA<br>4201  | 60 drums                                     | 7012.3                  |                                                                                                                                               |                        |
|                           | 2            | AFA<br>7499  | 55 drums                                     | 6357.7                  |                                                                                                                                               |                        |
|                           | 3            | NBP<br>4066  | 60 drums                                     | 6189.4                  | Temporary Storage Area                                                                                                                        |                        |
|                           | 4            | NCK<br>6809  | 64 drums                                     | 5361.2                  | at PPA Pola Port                                                                                                                              |                        |
| Genetron<br>International | 5            | TIU<br>586   | 62 drums                                     | 5800.7                  |                                                                                                                                               | Separ<br>Environmental |
| Marketing                 | 6            | NAP<br>6054  | 30 tonner bags                               | Not yet weighed*        |                                                                                                                                               | Corporation            |
|                           | 7            | NBU<br>7119  | 23 drums 41 tonner bags 6368.2               |                         | Collection point of Brgy. Tagumpay, Brgy. Misong, Brgy. Bayanan, Brgy. Puting Cacao, Brgy. Calima and Brgy. Batuhan in Pola, Oriental Mindoro |                        |

<sup>\*</sup> Total weight to be determined upon arrival at the TSD Facility.

A total of 324 drums (275 plastic drums, 49 steel drums) and 71 tonner bags were hauled by Genetron International Marketing.

# Hauling in Brgy. Tagumpay, Pola, Oriental Mindoro

Hauling in Brgy. Puting Cacao, Brgy. Bayanan, Brgy. Calima and Brgy. Batuhan, Pola, Oriental Mindoro

Hauling in Brgy. Misong, Pola, Oriental Mindoro

PENRO Compound, Brgy. Suqui, Calapan City, Oriental Mindoro
Regional Satellite Office: 6<sup>th</sup> Floor DENR by the Bay Bldg., 1515 Roxas Blvd., Ermita, Manila
Office of the Regional Director: **(02) 8536 9786**; Administrative and Finance Division: **(02) 8536 9786**Environmental Management and Enforcement Division: **(02) 8633 2587**; Clearance and Permitting Division: **(02) 8633 2587**Records Management Unit: **(02) 8633 8900** 

# Truck 1

Truck 2

Truck 3

Truck 4

Truck 5