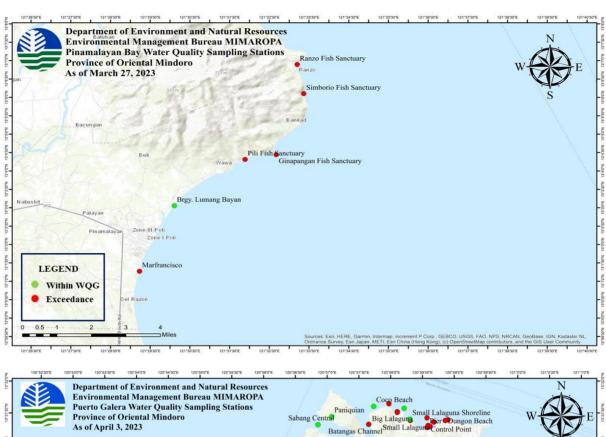

# **WATER QUALITY MONITORING**

|                       |                       | TOTAL                                          | SAMPLING STATION     | IS:             | DATE OF LAST          |
|-----------------------|-----------------------|------------------------------------------------|----------------------|-----------------|-----------------------|
| PROVINCE              | CITY/<br>MUNICIPALITY | TOTAL SAMPLING<br>STATIONS IN THE<br>CITY/MUN. | WITHIN<br>NORMAL WQG | EXCEEDED<br>WQG | SAMPLING<br>CONDUCTED |
| OCCIDENTAL<br>MINDORO | MAGSAYSAY             | 3                                              | 1                    | 2               | 29 March 2023         |
| OCCIDENTAL MINDORO    | SAN JOSE              | 2                                              | 1                    | 1               | 29 March 2023         |
| ORIENTAL<br>MINDORO   | BACO                  | 1                                              | 0                    | 1               | 31 March 2023         |
| ORIENTAL<br>MINDORO   | BONGABONG             | 4                                              | 2                    | 2               | 27 March 2023         |
| ORIENTAL<br>MINDORO   | BULALACAO             | 3                                              | 0                    | 3               | 29 March 2023         |
| ORIENTAL<br>MINDORO   | CALAPAN CITY          | 8                                              | 2                    | 6               | 20-25 March 2023      |
| ORIENTAL<br>MINDORO   | GLORIA                | 8                                              | 3                    | 5               | 27 March 2023         |
| ORIENTAL<br>MINDORO   | MANSALAY              | 2                                              | 0                    | 2               | 29 March 2023         |
| ORIENTAL<br>MINDORO   | NAUJAN                | 9                                              | 0                    | 9               | 27 March 2023         |
| ORIENTAL<br>MINDORO   | POLA                  | 9                                              | 1                    | 8               | 27-28 March 2023      |
| ORIENTAL<br>MINDORO   | PINAMALAYAN           | 6                                              | 1                    | 5               | 27 March 2023         |
| ORIENTAL<br>MINDORO   | PUERTO GALERA         | 29                                             | 7                    | 22              | 03 April 2023         |
| ORIENTAL<br>MINDORO   | ROXAS                 | 4                                              | 3                    | 1               | 27 March 2023         |
| ORIENTAL<br>MINDORO   | SAN TEODORO           | 2                                              | 0                    | 2               | 31 March 2023         |
| PALAWAN               | TAYTAY                | 19                                             | 5                    | 14              | 17 March 2023         |
|                       | Total                 | 109                                            | 26                   | 83              |                       |