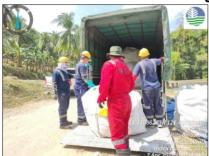

On 07 April 2023, EMB MIMAROPA Region facilitates and monitored also the hauling of oil contaminated materials at the collection point of Brgy. Tagumpay and in various barangays of Pola,

Oriental Mindoro. Representatives from Philippine Coast Guard, LGU Pola, ITOPF, and Harbor Star were present during the activity.

## Details of the Hauling Activity

| Transporter               | Truck<br>No. | Plate<br>No. | No. of<br>Drums/<br>tonner bags<br>collected | Total<br>Weight<br>(kg) | Location of the Hauling activity                                                                                                              | Treater                |
|---------------------------|--------------|--------------|----------------------------------------------|-------------------------|-----------------------------------------------------------------------------------------------------------------------------------------------|------------------------|
|                           | 1            | AVA<br>4201  | 60 drums                                     | 7012.3                  |                                                                                                                                               |                        |
|                           | 2            | AFA<br>7499  | 55 drums                                     | 6357.7                  |                                                                                                                                               |                        |
|                           | 3            | NBP<br>4066  | 60 drums                                     | 6189.4                  | Temporary Storage Area                                                                                                                        |                        |
|                           | 4            | NCK<br>6809  | 64 drums                                     | 5361.2                  | at PPA Pola Port                                                                                                                              |                        |
| Genetron<br>International | 5            | TIU<br>586   | 62 drums                                     | 5800.7                  |                                                                                                                                               | Separ<br>Environmental |
| Marketing                 | 6            | NAP<br>6054  | 30 tonner bags                               | Not yet weighed*        |                                                                                                                                               | Corporation            |
|                           | 7            | NBU<br>7119  | 23 drums 41 tonner bags 6368.2               |                         | Collection point of Brgy. Tagumpay, Brgy. Misong, Brgy. Bayanan, Brgy. Puting Cacao, Brgy. Calima and Brgy. Batuhan in Pola, Oriental Mindoro |                        |

<sup>\*</sup> Total weight to be determined upon arrival at the TSD Facility.

A total of 324 drums (275 plastic drums, 49 steel drums) and 71 tonner bags were hauled by Genetron International Marketing.

# Hauling in Brgy. Tagumpay, Pola, Oriental Mindoro

Hauling in Brgy. Puting Cacao, Brgy. Bayanan, Brgy. Calima and Brgy. Batuhan, Pola, Oriental Mindoro

Hauling in Brgy. Misong, Pola, Oriental Mindoro

PENRO Compound, Brgy. Suqui, Calapan City, Oriental Mindoro
Regional Satellite Office: 6<sup>th</sup> Floor DENR by the Bay Bldg., 1515 Roxas Blvd., Ermita, Manila
Office of the Regional Director: **(02) 8536 9786**; Administrative and Finance Division: **(02) 8536 9786**Environmental Management and Enforcement Division: **(02) 8633 2587**; Clearance and Permitting Division: **(02) 8633 2587**Records Management Unit: **(02) 8633 8900** 

# Truck 1

Truck 2

Truck 3

Truck 4

Truck 5