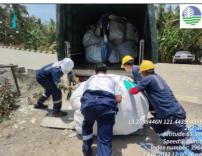

On 07 April 2023, EMB MIMAROPA Region facilitates and monitored also the hauling of oil contaminated materials at the collection point of Brgy. Tagumpay and in various barangays of Pola,

Oriental Mindoro. Representatives from Philippine Coast Guard, LGU Pola, ITOPF, and Harbor Star were present during the activity.

# Hauling in Brgy. Tagumpay, Pola, Oriental Mindoro

Hauling in Brgy. Puting Cacao, Brgy. Bayanan, Brgy. Calima and Brgy. Batuhan, Pola, Oriental Mindoro

Hauling in Brgy. Misong, Pola, Oriental Mindoro

PENRO Compound, Brgy. Suqui, Calapan City, Oriental Mindoro
Regional Satellite Office: 6<sup>th</sup> Floor DENR by the Bay Bldg., 1515 Roxas Blvd., Ermita, Manila
Office of the Regional Director: **(02) 8536 9786**; Administrative and Finance Division: **(02) 8536 9786**Environmental Management and Enforcement Division: **(02) 8633 2587**; Clearance and Permitting Division: **(02) 8633 2587**Records Management Unit: **(02) 8633 8900** 

# Truck 1

Truck 2

Truck 3

Truck 4

Truck 5