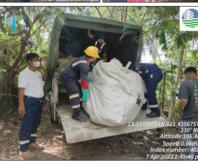

On 07 April 2023, EMB MIMAROPA Region facilitates and monitored also the hauling of oil contaminated materials at the collection point of Brgy. Tagumpay and in various barangays of Pola,

Oriental Mindoro. Representatives from Philippine Coast Guard, LGU Pola, ITOPF, and Harbor Star were present during the activity.

# Hauling in Brgy. Tagumpay, Pola, Oriental Mindoro

Hauling in Brgy. Puting Cacao, Brgy. Bayanan, Brgy. Calima and Brgy. Batuhan, Pola, Oriental Mindoro

Hauling in Brgy. Misong, Pola, Oriental Mindoro

PENRO Compound, Brgy. Suqui, Calapan City, Oriental Mindoro
Regional Satellite Office: 6<sup>th</sup> Floor DENR by the Bay Bldg., 1515 Roxas Blvd., Ermita, Manila
Office of the Regional Director: **(02) 8536 9786**; Administrative and Finance Division: **(02) 8536 9786**Environmental Management and Enforcement Division: **(02) 8633 2587**; Clearance and Permitting Division: **(02) 8633 2587**Records Management Unit: **(02) 8633 8900** 