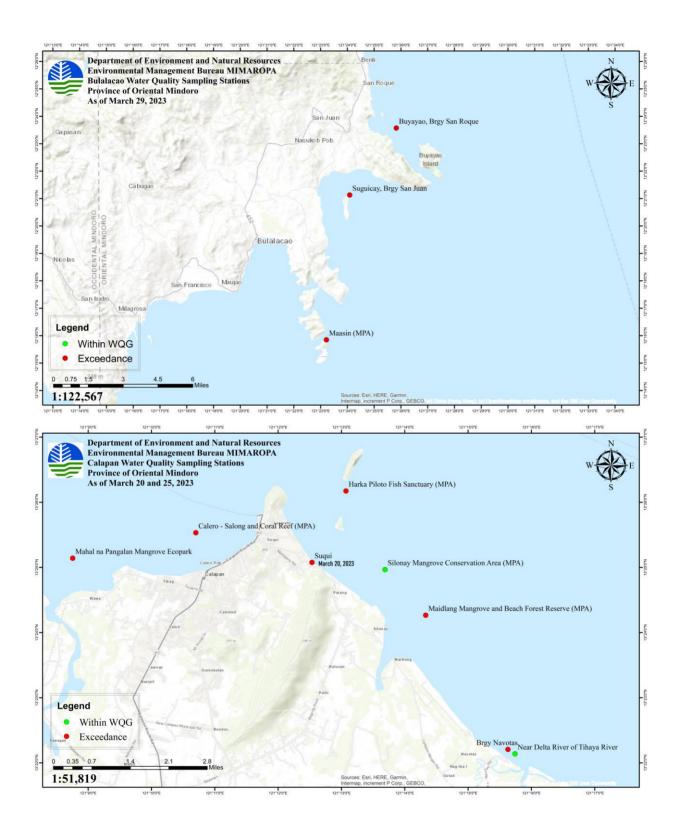

# **WATER QUALITY MONITORING**

|                       |                       | TOTAL                                          | SAMPLING STATION     | IS:             | DATE OF LAST          |
|-----------------------|-----------------------|------------------------------------------------|----------------------|-----------------|-----------------------|
| PROVINCE              | CITY/<br>MUNICIPALITY | TOTAL SAMPLING<br>STATIONS IN THE<br>CITY/MUN. | WITHIN<br>NORMAL WQG | EXCEEDED<br>WQG | SAMPLING<br>CONDUCTED |
| OCCIDENTAL<br>MINDORO | MAGSAYSAY             | 3                                              | 1                    | 2               | 29 March 2023         |
| OCCIDENTAL MINDORO    | SAN JOSE              | 2                                              | 1                    | 1               | 29 March 2023         |
| ORIENTAL<br>MINDORO   | BACO                  | 1                                              | 0                    | 1               | 31 March 2023         |
| ORIENTAL<br>MINDORO   | BONGABONG             | 4                                              | 2                    | 2               | 27 March 2023         |
| ORIENTAL<br>MINDORO   | BULALACAO             | 3                                              | 0                    | 3               | 29 March 2023         |
| ORIENTAL<br>MINDORO   | CALAPAN CITY          | 8                                              | 2                    | 6               | 20-25 March 2023      |
| ORIENTAL<br>MINDORO   | GLORIA                | 8                                              | 3                    | 5               | 27 March 2023         |
| ORIENTAL<br>MINDORO   | MANSALAY              | 2                                              | 0                    | 2               | 29 March 2023         |
| ORIENTAL<br>MINDORO   | NAUJAN                | 9                                              | 0                    | 9               | 27 March 2023         |
| ORIENTAL<br>MINDORO   | POLA                  | 9                                              | 1                    | 8               | 27-28 March 2023      |
| ORIENTAL<br>MINDORO   | PINAMALAYAN           | 6                                              | 1                    | 5               | 27 March 2023         |
| ORIENTAL<br>MINDORO   | PUERTO GALERA         | 29                                             | 7                    | 22              | 03 April 2023         |
| ORIENTAL<br>MINDORO   | ROXAS                 | 4                                              | 3                    | 1               | 27 March 2023         |
| ORIENTAL<br>MINDORO   | SAN TEODORO           | 2                                              | 0                    | 2               | 31 March 2023         |
| PALAWAN               | TAYTAY                | 19                                             | 5                    | 14              | 17 March 2023         |
|                       | Total                 | 109                                            | 26                   | 83              |                       |