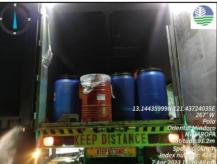

## Details of the Hauling Activity

| Transporter               | Truck<br>No. | Plate<br>No. | No. of<br>Drums/<br>tonner bags<br>collected | Total<br>Weight<br>(kg) | Location of the Hauling activity                                                                                                              | Treater                |
|---------------------------|--------------|--------------|----------------------------------------------|-------------------------|-----------------------------------------------------------------------------------------------------------------------------------------------|------------------------|
|                           | 1            | AVA<br>4201  | 60 drums                                     | 7012.3                  |                                                                                                                                               |                        |
|                           | 2            | AFA<br>7499  | 55 drums                                     | 6357.7                  |                                                                                                                                               |                        |
|                           | 3            | NBP<br>4066  | 60 drums                                     | 6189.4                  | Temporary Storage Area                                                                                                                        |                        |
|                           | 4            | NCK<br>6809  | 64 drums                                     | 5361.2                  | at PPA Pola Port                                                                                                                              |                        |
| Genetron<br>International | 5            | TIU<br>586   | 62 drums                                     | 5800.7                  |                                                                                                                                               | Separ<br>Environmental |
| Marketing                 | 6            | NAP<br>6054  | 30 tonner bags                               | Not yet weighed*        |                                                                                                                                               | Corporation            |
|                           | 7            | NBU<br>7119  | 23 drums 41 tonner bags 6368.2               |                         | Collection point of Brgy. Tagumpay, Brgy. Misong, Brgy. Bayanan, Brgy. Puting Cacao, Brgy. Calima and Brgy. Batuhan in Pola, Oriental Mindoro |                        |

<sup>\*</sup> Total weight to be determined upon arrival at the TSD Facility.

A total of 324 drums (275 plastic drums, 49 steel drums) and 71 tonner bags were hauled by Genetron International Marketing.

# Hauling in Brgy. Tagumpay, Pola, Oriental Mindoro

Hauling in Brgy. Puting Cacao, Brgy. Bayanan, Brgy. Calima and Brgy. Batuhan, Pola, Oriental Mindoro

Hauling in Brgy. Misong, Pola, Oriental Mindoro

PENRO Compound, Brgy. Suqui, Calapan City, Oriental Mindoro
Regional Satellite Office: 6<sup>th</sup> Floor DENR by the Bay Bldg., 1515 Roxas Blvd., Ermita, Manila
Office of the Regional Director: **(02) 8536 9786**; Administrative and Finance Division: **(02) 8536 9786**Environmental Management and Enforcement Division: **(02) 8633 2587**; Clearance and Permitting Division: **(02) 8633 2587**Records Management Unit: **(02) 8633 8900** 

# Truck 1

Truck 2

Truck 3

Truck 4

Truck 5