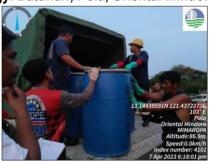

On 07 April 2023, EMB MIMAROPA Region facilitates and monitored also the hauling of oil contaminated materials at the collection point of Brgy. Tagumpay and in various barangays of Pola,

Oriental Mindoro. Representatives from Philippine Coast Guard, LGU Pola, ITOPF, and Harbor Star were present during the activity.

# Hauling in Brgy. Tagumpay, Pola, Oriental Mindoro

Hauling in Brgy. Puting Cacao, Brgy. Bayanan, Brgy. Calima and Brgy. Batuhan, Pola, Oriental Mindoro

Hauling in Brgy. Misong, Pola, Oriental Mindoro

PENRO Compound, Brgy. Suqui, Calapan City, Oriental Mindoro
Regional Satellite Office: 6<sup>th</sup> Floor DENR by the Bay Bldg., 1515 Roxas Blvd., Ermita, Manila
Office of the Regional Director: **(02) 8536 9786**; Administrative and Finance Division: **(02) 8536 9786**Environmental Management and Enforcement Division: **(02) 8633 2587**; Clearance and Permitting Division: **(02) 8633 2587**Records Management Unit: **(02) 8633 8900** 