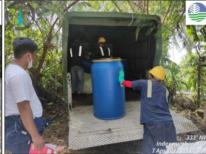

On 07 April 2023, EMB MIMAROPA Region facilitates and monitored also the hauling of oil contaminated materials at the collection point of Brgy. Tagumpay and in various barangays of Pola,

Oriental Mindoro. Representatives from Philippine Coast Guard, LGU Pola, ITOPF, and Harbor Star were present during the activity.

# Hauling in Brgy. Tagumpay, Pola, Oriental Mindoro

Hauling in Brgy. Puting Cacao, Brgy. Bayanan, Brgy. Calima and Brgy. Batuhan, Pola, Oriental Mindoro

Hauling in Brgy. Misong, Pola, Oriental Mindoro

PENRO Compound, Brgy. Suqui, Calapan City, Oriental Mindoro
Regional Satellite Office: 6<sup>th</sup> Floor DENR by the Bay Bldg., 1515 Roxas Blvd., Ermita, Manila
Office of the Regional Director: **(02) 8536 9786**; Administrative and Finance Division: **(02) 8536 9786**Environmental Management and Enforcement Division: **(02) 8633 2587**; Clearance and Permitting Division: **(02) 8633 2587**Records Management Unit: **(02) 8633 8900** 