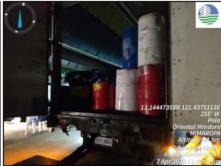

## Details of the Hauling Activity

| Transporter               | Truck<br>No. | Plate<br>No. | No. of<br>Drums/<br>tonner bags<br>collected | Total<br>Weight<br>(kg) | Location of the Hauling activity                                                                                                              | Treater                |
|---------------------------|--------------|--------------|----------------------------------------------|-------------------------|-----------------------------------------------------------------------------------------------------------------------------------------------|------------------------|
|                           | 1            | AVA<br>4201  | 60 drums                                     | 7012.3                  |                                                                                                                                               |                        |
|                           | 2            | AFA<br>7499  | 55 drums                                     | 6357.7                  |                                                                                                                                               |                        |
|                           | 3            | NBP<br>4066  | 60 drums                                     | 6189.4                  | Temporary Storage Area                                                                                                                        |                        |
|                           | 4            | NCK<br>6809  | 64 drums                                     | 5361.2                  | at PPA Pola Port                                                                                                                              |                        |
| Genetron<br>International | 5            | TIU<br>586   | 62 drums                                     | 5800.7                  |                                                                                                                                               | Separ<br>Environmental |
| Marketing                 | 6            | NAP<br>6054  | 30 tonner bags                               | Not yet weighed*        |                                                                                                                                               | Corporation            |
|                           | 7            | NBU<br>7119  | 23 drums 41 tonner bags 6368.2               |                         | Collection point of Brgy. Tagumpay, Brgy. Misong, Brgy. Bayanan, Brgy. Puting Cacao, Brgy. Calima and Brgy. Batuhan in Pola, Oriental Mindoro |                        |

<sup>\*</sup> Total weight to be determined upon arrival at the TSD Facility.

A total of 324 drums (275 plastic drums, 49 steel drums) and 71 tonner bags were hauled by Genetron International Marketing.

# Hauling in Brgy. Tagumpay, Pola, Oriental Mindoro

Hauling in Brgy. Puting Cacao, Brgy. Bayanan, Brgy. Calima and Brgy. Batuhan, Pola, Oriental Mindoro

Hauling in Brgy. Misong, Pola, Oriental Mindoro

PENRO Compound, Brgy. Suqui, Calapan City, Oriental Mindoro
Regional Satellite Office: 6<sup>th</sup> Floor DENR by the Bay Bldg., 1515 Roxas Blvd., Ermita, Manila
Office of the Regional Director: **(02) 8536 9786**; Administrative and Finance Division: **(02) 8536 9786**Environmental Management and Enforcement Division: **(02) 8633 2587**; Clearance and Permitting Division: **(02) 8633 2587**Records Management Unit: **(02) 8633 8900** 

# Truck 1

Truck 2

Truck 3

Truck 4

Truck 5