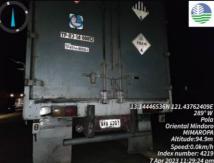

## Details of the Hauling Activity

| Transporter               | Truck<br>No. | Plate<br>No. | No. of<br>Drums/<br>tonner bags<br>collected | Total<br>Weight<br>(kg) | Location of the Hauling activity                                                                                                              | Treater                |
|---------------------------|--------------|--------------|----------------------------------------------|-------------------------|-----------------------------------------------------------------------------------------------------------------------------------------------|------------------------|
|                           | 1            | AVA<br>4201  | 60 drums                                     | 7012.3                  |                                                                                                                                               |                        |
|                           | 2            | AFA<br>7499  | 55 drums                                     | 6357.7                  |                                                                                                                                               |                        |
|                           | 3            | NBP<br>4066  | 60 drums                                     | 6189.4                  | Temporary Storage Area                                                                                                                        |                        |
|                           | 4            | NCK<br>6809  | 64 drums                                     | 5361.2                  | at PPA Pola Port                                                                                                                              |                        |
| Genetron<br>International | 5            | TIU<br>586   | 62 drums                                     | 5800.7                  |                                                                                                                                               | Separ<br>Environmental |
| Marketing                 | 6            | NAP<br>6054  | 30 tonner bags                               | Not yet weighed*        |                                                                                                                                               | Corporation            |
|                           | 7            | NBU<br>7119  | 23 drums 41 tonner bags 6368.2               |                         | Collection point of Brgy. Tagumpay, Brgy. Misong, Brgy. Bayanan, Brgy. Puting Cacao, Brgy. Calima and Brgy. Batuhan in Pola, Oriental Mindoro |                        |

<sup>\*</sup> Total weight to be determined upon arrival at the TSD Facility.

A total of 324 drums (275 plastic drums, 49 steel drums) and 71 tonner bags were hauled by Genetron International Marketing.

# Hauling in Brgy. Tagumpay, Pola, Oriental Mindoro

Hauling in Brgy. Puting Cacao, Brgy. Bayanan, Brgy. Calima and Brgy. Batuhan, Pola, Oriental Mindoro

Hauling in Brgy. Misong, Pola, Oriental Mindoro

PENRO Compound, Brgy. Suqui, Calapan City, Oriental Mindoro
Regional Satellite Office: 6<sup>th</sup> Floor DENR by the Bay Bldg., 1515 Roxas Blvd., Ermita, Manila
Office of the Regional Director: **(02) 8536 9786**; Administrative and Finance Division: **(02) 8536 9786**Environmental Management and Enforcement Division: **(02) 8633 2587**; Clearance and Permitting Division: **(02) 8633 2587**Records Management Unit: **(02) 8633 8900** 

# Truck 1

Truck 2

Truck 3

Truck 4

Truck 5