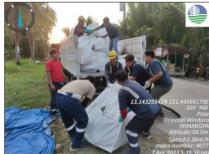

On 07 April 2023, EMB MIMAROPA Region facilitates and monitored also the hauling of oil contaminated materials at the collection point of Brgy. Tagumpay and in various barangays of Pola,

Oriental Mindoro. Representatives from Philippine Coast Guard, LGU Pola, ITOPF, and Harbor Star were present during the activity.

# Hauling in Brgy. Tagumpay, Pola, Oriental Mindoro

Hauling in Brgy. Puting Cacao, Brgy. Bayanan, Brgy. Calima and Brgy. Batuhan, Pola, Oriental Mindoro

Hauling in Brgy. Misong, Pola, Oriental Mindoro

PENRO Compound, Brgy. Suqui, Calapan City, Oriental Mindoro
Regional Satellite Office: 6<sup>th</sup> Floor DENR by the Bay Bldg., 1515 Roxas Blvd., Ermita, Manila
Office of the Regional Director: **(02) 8536 9786**; Administrative and Finance Division: **(02) 8536 9786**Environmental Management and Enforcement Division: **(02) 8633 2587**; Clearance and Permitting Division: **(02) 8633 2587**Records Management Unit: **(02) 8633 8900** 