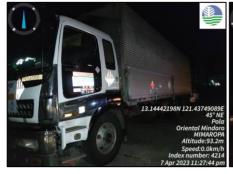

## Details of the Hauling Activity

| Transporter               | Truck<br>No. | Plate<br>No. | No. of<br>Drums/<br>tonner bags<br>collected | Total<br>Weight<br>(kg) | Location of the Hauling activity                                                                                                              | Treater                |
|---------------------------|--------------|--------------|----------------------------------------------|-------------------------|-----------------------------------------------------------------------------------------------------------------------------------------------|------------------------|
|                           | 1            | AVA<br>4201  | 60 drums                                     | 7012.3                  |                                                                                                                                               |                        |
|                           | 2            | AFA<br>7499  | 55 drums                                     | 6357.7                  |                                                                                                                                               |                        |
|                           | 3            | NBP<br>4066  | 60 drums                                     | 6189.4                  | Temporary Storage Area                                                                                                                        |                        |
|                           | 4            | NCK<br>6809  | 64 drums                                     | 5361.2                  | at PPA Pola Port                                                                                                                              |                        |
| Genetron<br>International | 5            | TIU<br>586   | 62 drums                                     | 5800.7                  |                                                                                                                                               | Separ<br>Environmental |
| Marketing                 | 6            | NAP<br>6054  | 30 tonner bags                               | Not yet weighed*        |                                                                                                                                               | Corporation            |
|                           | 7            | NBU<br>7119  | 23 drums 41 tonner bags 6368.2               |                         | Collection point of Brgy. Tagumpay, Brgy. Misong, Brgy. Bayanan, Brgy. Puting Cacao, Brgy. Calima and Brgy. Batuhan in Pola, Oriental Mindoro |                        |

<sup>\*</sup> Total weight to be determined upon arrival at the TSD Facility.

A total of 324 drums (275 plastic drums, 49 steel drums) and 71 tonner bags were hauled by Genetron International Marketing.

# Hauling in Brgy. Tagumpay, Pola, Oriental Mindoro

Hauling in Brgy. Puting Cacao, Brgy. Bayanan, Brgy. Calima and Brgy. Batuhan, Pola, Oriental Mindoro

Hauling in Brgy. Misong, Pola, Oriental Mindoro

PENRO Compound, Brgy. Suqui, Calapan City, Oriental Mindoro
Regional Satellite Office: 6<sup>th</sup> Floor DENR by the Bay Bldg., 1515 Roxas Blvd., Ermita, Manila
Office of the Regional Director: **(02) 8536 9786**; Administrative and Finance Division: **(02) 8536 9786**Environmental Management and Enforcement Division: **(02) 8633 2587**; Clearance and Permitting Division: **(02) 8633 2587**Records Management Unit: **(02) 8633 8900** 

# Truck 1

Truck 2

Truck 3

Truck 4

Truck 5