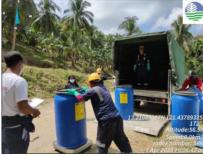

On 07 April 2023, EMB MIMAROPA Region facilitates and monitored also the hauling of oil contaminated materials at the collection point of Brgy. Tagumpay and in various barangays of Pola,

Oriental Mindoro. Representatives from Philippine Coast Guard, LGU Pola, ITOPF, and Harbor Star were present during the activity.

## Details of the Hauling Activity

| Transporter               | Truck<br>No. | Plate<br>No. | No. of<br>Drums/<br>tonner bags<br>collected | Total<br>Weight<br>(kg) | Location of the Hauling activity                                                                                                              | Treater                |
|---------------------------|--------------|--------------|----------------------------------------------|-------------------------|-----------------------------------------------------------------------------------------------------------------------------------------------|------------------------|
|                           | 1            | AVA<br>4201  | 60 drums                                     | 7012.3                  |                                                                                                                                               |                        |
|                           | 2            | AFA<br>7499  | 55 drums                                     | 6357.7                  |                                                                                                                                               |                        |
|                           | 3            | NBP<br>4066  | 60 drums                                     | 6189.4                  | Temporary Storage Area                                                                                                                        |                        |
|                           | 4            | NCK<br>6809  | 64 drums                                     | 5361.2                  | at PPA Pola Port                                                                                                                              |                        |
| Genetron<br>International | 5            | TIU<br>586   | 62 drums                                     | 5800.7                  |                                                                                                                                               | Separ<br>Environmental |
| Marketing                 | 6            | NAP<br>6054  | 30 tonner bags                               | Not yet weighed*        |                                                                                                                                               | Corporation            |
|                           | 7            | NBU<br>7119  | 23 drums 41 tonner bags 6368.2               |                         | Collection point of Brgy. Tagumpay, Brgy. Misong, Brgy. Bayanan, Brgy. Puting Cacao, Brgy. Calima and Brgy. Batuhan in Pola, Oriental Mindoro |                        |

<sup>\*</sup> Total weight to be determined upon arrival at the TSD Facility.

A total of 324 drums (275 plastic drums, 49 steel drums) and 71 tonner bags were hauled by Genetron International Marketing.

# Hauling in Brgy. Tagumpay, Pola, Oriental Mindoro

Hauling in Brgy. Puting Cacao, Brgy. Bayanan, Brgy. Calima and Brgy. Batuhan, Pola, Oriental Mindoro

Hauling in Brgy. Misong, Pola, Oriental Mindoro

PENRO Compound, Brgy. Suqui, Calapan City, Oriental Mindoro
Regional Satellite Office: 6<sup>th</sup> Floor DENR by the Bay Bldg., 1515 Roxas Blvd., Ermita, Manila
Office of the Regional Director: **(02) 8536 9786**; Administrative and Finance Division: **(02) 8536 9786**Environmental Management and Enforcement Division: **(02) 8633 2587**; Clearance and Permitting Division: **(02) 8633 2587**Records Management Unit: **(02) 8633 8900** 

# Truck 1

Truck 2

Truck 3

Truck 4

Truck 5