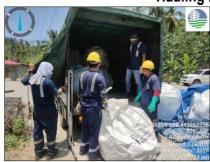

On 07 April 2023, EMB MIMAROPA Region facilitates and monitored also the hauling of oil contaminated materials at the collection point of Brgy. Tagumpay and in various barangays of Pola,

Oriental Mindoro. Representatives from Philippine Coast Guard, LGU Pola, ITOPF, and Harbor Star were present during the activity.

# Hauling in Brgy. Tagumpay, Pola, Oriental Mindoro

Hauling in Brgy. Puting Cacao, Brgy. Bayanan, Brgy. Calima and Brgy. Batuhan, Pola, Oriental Mindoro

Hauling in Brgy. Misong, Pola, Oriental Mindoro

PENRO Compound, Brgy. Suqui, Calapan City, Oriental Mindoro
Regional Satellite Office: 6<sup>th</sup> Floor DENR by the Bay Bldg., 1515 Roxas Blvd., Ermita, Manila
Office of the Regional Director: **(02) 8536 9786**; Administrative and Finance Division: **(02) 8536 9786**Environmental Management and Enforcement Division: **(02) 8633 2587**; Clearance and Permitting Division: **(02) 8633 2587**Records Management Unit: **(02) 8633 8900** 

# Truck 1

Truck 2

Truck 3

Truck 4

Truck 5