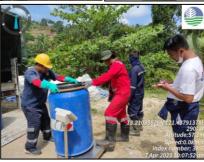

On 07 April 2023, EMB MIMAROPA Region facilitates and monitored also the hauling of oil contaminated materials at the collection point of Brgy. Tagumpay and in various barangays of Pola,

Oriental Mindoro. Representatives from Philippine Coast Guard, LGU Pola, ITOPF, and Harbor Star were present during the activity.

## Details of the Hauling Activity

| Transporter               | Truck<br>No. | Plate<br>No. | No. of<br>Drums/<br>tonner bags<br>collected | Total<br>Weight<br>(kg) | Location of the Hauling activity                                                                                                              | Treater                |
|---------------------------|--------------|--------------|----------------------------------------------|-------------------------|-----------------------------------------------------------------------------------------------------------------------------------------------|------------------------|
|                           | 1            | AVA<br>4201  | 60 drums                                     | 7012.3                  |                                                                                                                                               |                        |
|                           | 2            | AFA<br>7499  | 55 drums                                     | 6357.7                  |                                                                                                                                               |                        |
|                           | 3            | NBP<br>4066  | 60 drums                                     | 6189.4                  | Temporary Storage Area                                                                                                                        |                        |
|                           | 4            | NCK<br>6809  | 64 drums                                     | 5361.2                  | at PPA Pola Port                                                                                                                              |                        |
| Genetron<br>International | 5            | TIU<br>586   | 62 drums                                     | 5800.7                  |                                                                                                                                               | Separ<br>Environmental |
| Marketing                 | 6            | NAP<br>6054  | 30 tonner bags                               | Not yet weighed*        |                                                                                                                                               | Corporation            |
|                           | 7            | NBU<br>7119  | 23 drums 41 tonner bags 6368.2               |                         | Collection point of Brgy. Tagumpay, Brgy. Misong, Brgy. Bayanan, Brgy. Puting Cacao, Brgy. Calima and Brgy. Batuhan in Pola, Oriental Mindoro |                        |

<sup>\*</sup> Total weight to be determined upon arrival at the TSD Facility.

A total of 324 drums (275 plastic drums, 49 steel drums) and 71 tonner bags were hauled by Genetron International Marketing.

# Hauling in Brgy. Tagumpay, Pola, Oriental Mindoro

Hauling in Brgy. Puting Cacao, Brgy. Bayanan, Brgy. Calima and Brgy. Batuhan, Pola, Oriental Mindoro

Hauling in Brgy. Misong, Pola, Oriental Mindoro

PENRO Compound, Brgy. Suqui, Calapan City, Oriental Mindoro
Regional Satellite Office: 6<sup>th</sup> Floor DENR by the Bay Bldg., 1515 Roxas Blvd., Ermita, Manila
Office of the Regional Director: **(02) 8536 9786**; Administrative and Finance Division: **(02) 8536 9786**Environmental Management and Enforcement Division: **(02) 8633 2587**; Clearance and Permitting Division: **(02) 8633 2587**Records Management Unit: **(02) 8633 8900** 

# Truck 1

Truck 2

Truck 3

Truck 4

Truck 5

# Truck 6

Truck 7

**Signing of Manifest Form** 