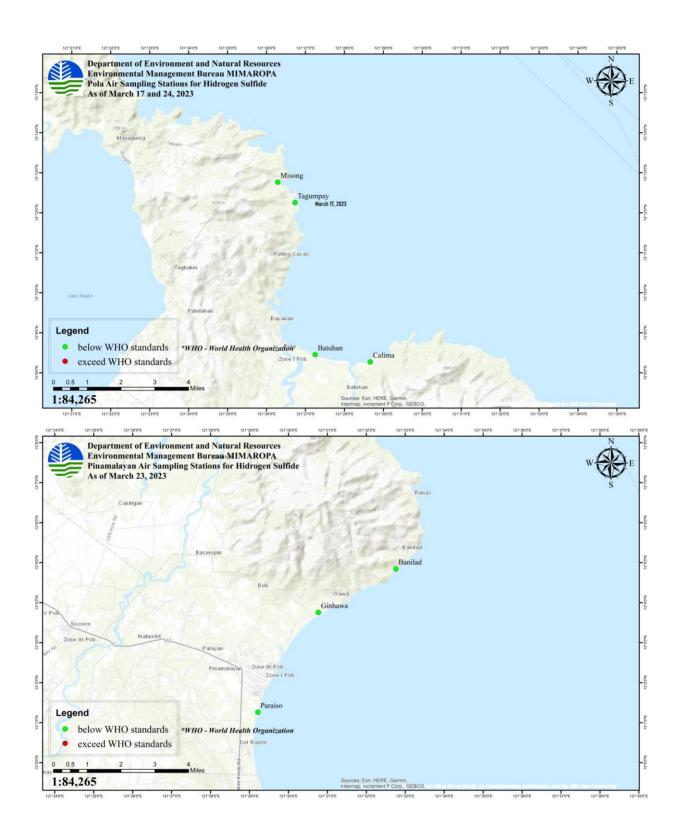

# **AIR QUALITY MONITORING**

|                     |                 | NO. OF SAMPLING STATIONS        |                 |          |                 |               |                                |          |                                                                             |  |
|---------------------|-----------------|---------------------------------|-----------------|----------|-----------------|---------------|--------------------------------|----------|-----------------------------------------------------------------------------|--|
| PROVINCE            | CITY/           | TOTAL<br>SAMPLING               | H₂S<br>IN-S     | ` '      | TVO<br>IN-S     | C (2)<br>SITU | VOCs<br>(Lab Results from CRL) |          | DATE OF LAST SAMPLING                                                       |  |
|                     | MUNICIPALITY    | STATIONS<br>IN THE<br>CITY/MUN. | NOT<br>DETECTED | DETECTED | NOT<br>DETECTED | DETECTED      | NOT<br>DETECTED                | DETECTED | CONDUCTED                                                                   |  |
| ORIENTAL<br>MINDORO | CALAPAN<br>CITY | 1                               | 0               | 1        | 0               | 1             | 0                              | 0        | H₂S and TVOC: 25 March<br>2023                                              |  |
| ORIENTAL<br>MINDORO | NAUJAN          | 1                               | 0               | 1        | 0               | 1             | 0                              | 0        | H₂S and TVOC: 25 March<br>2023                                              |  |
| ORIENTAL<br>MINDORO | POLA            | 4                               | 0               | 4        | 0               | 4             | 4                              | 0        | H <sub>2</sub> S and TVOC: 17 and 24<br>March 2023;<br>VOC: 9-10 March 2023 |  |
| ORIENTAL<br>MINDORO | PINAMALAYA<br>N | 3                               | 0               | 3        | 0               | 3             | 0                              | 0        | H₂S and TVOC: 23 March<br>2023                                              |  |
|                     | Total           | 9                               | 0               | 9        | 0               | 9             | 4                              | 0        |                                                                             |  |

#### Note:

- 1. While H2S were detected in the abovementioned sampling locations, the results did not exceed the W.H.O. Standards.
- 2. Based on the in-situ sampling, Total Volatile Organic Compounds (TVOC) was detected in the absence of EMB Standards.

# Results of Total Volatile Organic Compounds (TVOCs) on March 15-25, 2023 Sampling

| PROVINCE         | SOURCE<br>(Municipality/City) | LOCATION<br>(Barangay)               | TVOC<br>(mg/m³) | DATE OF<br>SAMPLING                                                                                                                                                                                                                                      |  |
|------------------|-------------------------------|--------------------------------------|-----------------|----------------------------------------------------------------------------------------------------------------------------------------------------------------------------------------------------------------------------------------------------------|--|
|                  |                               |                                      | 0.015           | 15 March 2023                                                                                                                                                                                                                                            |  |
|                  |                               | BRGY, CALIMA                         | 0.046           | 16 March 2023                                                                                                                                                                                                                                            |  |
|                  |                               | BRGT. CALIIVIA                       | 0.017           | SAMPLING  15 March 2023  16 March 2023  17 March 2023  24 March 2023  16 March 2023  17 March 2023  24 March 2023  24 March 2023  24 March 2023  24 March 2023  25 March 2023  25 March 2023  23 March 2023  23 March 2023  23 March 2023  23 March 2023 |  |
|                  |                               |                                      | 24 March 2023   |                                                                                                                                                                                                                                                          |  |
|                  | POLA                          | 0.024<br>0.011<br>BRGY. MISONG 0.018 |                 | 16 March 2023                                                                                                                                                                                                                                            |  |
|                  | FOLA                          | BRGY. MISONG                         | 17 March 2023   |                                                                                                                                                                                                                                                          |  |
|                  |                               |                                      | 24 March 2023   |                                                                                                                                                                                                                                                          |  |
| ORIENTAL MINDORO |                               | BRGY. BATUHAN                        | 0.024           | 24 March 2023                                                                                                                                                                                                                                            |  |
|                  |                               | DDOV TACHMDAY                        | 0.018           | 16 March 2023                                                                                                                                                                                                                                            |  |
|                  |                               | BRGY. TAGUMPAY                       | 0.013           | 17 March 2023                                                                                                                                                                                                                                            |  |
|                  | NAUJAN                        | BRGY. MALVAR                         | 0.014           | 25 March 2023                                                                                                                                                                                                                                            |  |
|                  | PINAMALAYAN                   | BRGY. PARAISO                        | 0.011           | 23 March 2023                                                                                                                                                                                                                                            |  |
|                  | PINAMALAYAN                   | BRGY. GINHAWA                        | 0.023           | 23 March 2023                                                                                                                                                                                                                                            |  |
|                  | PINAMALAYAN                   | BRGY. BANILAD                        | 0.024           | 23 March 2023                                                                                                                                                                                                                                            |  |
|                  | CALAPAN                       | BRGY. SUQUI                          | 0.022           | 25 March 2023                                                                                                                                                                                                                                            |  |

## Results of Hydrogen Sulfide (H<sub>2</sub>S) on March 15-25, 2023 Sampling

| PROVINCE         | SOURCE<br>(Municipality/City) | LOCATION<br>(Barangay) | H₂S<br>(ppm)  | DATE OF<br>SAMPLING |               |
|------------------|-------------------------------|------------------------|---------------|---------------------|---------------|
|                  |                               |                        | 0.03          | 15 March 2023       |               |
|                  |                               | BRGY, CALIMA           | 0.03          | 16 March 2023       |               |
|                  |                               | 0.03                   | 0.03          | 17 March 2023       |               |
|                  |                               |                        | 0.01          | 24 March 2023       |               |
|                  | POLA                          | BRGY. MISONG 0.04 0.01 |               | 16 March 2023       |               |
|                  | FOLA                          |                        | 0.04          | 17 March 2023       |               |
|                  |                               |                        | 0.01          | 24 March 2023       |               |
| ORIENTAL MINDORO |                               |                        | BRGY. BATUHAN | 0.02                | 24 March 2023 |
|                  |                               | DDCV TACHMDAY          | 0.02          | 16 March 2023       |               |
|                  |                               | BRGY. TAGUMPAY         | 0.02          | 17 March 2023       |               |
|                  | NAUJAN                        | BRGY. MALVAR           | 0.04          | 25 March 2023       |               |
|                  | PINAMALAYAN                   | BRGY. PARAISO          | 0.02          | 23 March 2023       |               |
|                  | PINAMALAYAN                   | BRGY. GINHAWA          | 0.03          | 23 March 2023       |               |
|                  | PINAMALAYAN                   | BRGY. BANILAD          | 0.05          | 23 March 2023       |               |
|                  | CALAPAN                       | BRGY. SUQUI            | 0.02          | 25 March 2023       |               |