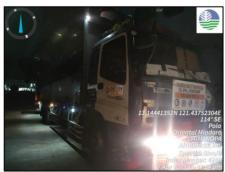

# Truck 1

Truck 2

Truck 3

Truck 4

Truck 5

# Truck 6

Truck 7

**Signing of Manifest Form** 

## Details of the Hauling Activity

| Transporter               | Truck<br>No. | Plate<br>No. | No. of<br>Drums/<br>tonner bags<br>collected | Total<br>Weight<br>(kg) | Location of the Hauling activity                                                                                                              | Treater                |
|---------------------------|--------------|--------------|----------------------------------------------|-------------------------|-----------------------------------------------------------------------------------------------------------------------------------------------|------------------------|
|                           | 1            | AVA<br>4201  | 60 drums                                     | 7012.3                  |                                                                                                                                               |                        |
|                           | 2            | AFA<br>7499  | 55 drums                                     | 6357.7                  |                                                                                                                                               |                        |
|                           | 3            | NBP<br>4066  | 60 drums                                     | 6189.4                  | Temporary Storage Area                                                                                                                        |                        |
|                           | 4            | NCK<br>6809  | 64 drums                                     | 5361.2                  | at PPA Pola Port                                                                                                                              |                        |
| Genetron<br>International | 5            | TIU<br>586   | 62 drums                                     | 5800.7                  |                                                                                                                                               | Separ<br>Environmental |
| Marketing                 | 6            | NAP<br>6054  | 30 tonner bags                               | Not yet weighed*        |                                                                                                                                               | Corporation            |
|                           | 7            | NBU<br>7119  | 23 drums 41 tonner bags 6368.2               |                         | Collection point of Brgy. Tagumpay, Brgy. Misong, Brgy. Bayanan, Brgy. Puting Cacao, Brgy. Calima and Brgy. Batuhan in Pola, Oriental Mindoro |                        |

<sup>\*</sup> Total weight to be determined upon arrival at the TSD Facility.

A total of 324 drums (275 plastic drums, 49 steel drums) and 71 tonner bags were hauled by Genetron International Marketing.