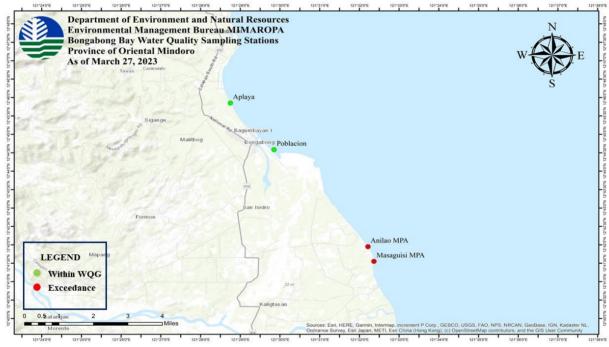

# **WATER QUALITY MONITORING**

|                       |                       | TOTAL                                          | SAMPLING STATION     | IS:             | DATE OF LAST          |
|-----------------------|-----------------------|------------------------------------------------|----------------------|-----------------|-----------------------|
| PROVINCE              | CITY/<br>MUNICIPALITY | TOTAL SAMPLING<br>STATIONS IN THE<br>CITY/MUN. | WITHIN<br>NORMAL WQG | EXCEEDED<br>WQG | SAMPLING<br>CONDUCTED |
| OCCIDENTAL<br>MINDORO | MAGSAYSAY             | 3                                              | 1                    | 2               | 29 March 2023         |
| OCCIDENTAL MINDORO    | SAN JOSE              | 2                                              | 1                    | 1               | 29 March 2023         |
| ORIENTAL<br>MINDORO   | BACO                  | 1                                              | 0                    | 1               | 31 March 2023         |
| ORIENTAL<br>MINDORO   | BONGABONG             | 4                                              | 2                    | 2               | 27 March 2023         |
| ORIENTAL<br>MINDORO   | BULALACAO             | 3                                              | 0                    | 3               | 29 March 2023         |
| ORIENTAL<br>MINDORO   | CALAPAN CITY          | 8                                              | 2                    | 6               | 20-25 March 2023      |
| ORIENTAL<br>MINDORO   | GLORIA                | 8                                              | 3                    | 5               | 27 March 2023         |
| ORIENTAL<br>MINDORO   | MANSALAY              | 2                                              | 0                    | 2               | 29 March 2023         |
| ORIENTAL<br>MINDORO   | NAUJAN                | 9                                              | 0                    | 9               | 27 March 2023         |
| ORIENTAL<br>MINDORO   | POLA                  | 9                                              | 1                    | 8               | 27-28 March 2023      |
| ORIENTAL<br>MINDORO   | PINAMALAYAN           | 6                                              | 1                    | 5               | 27 March 2023         |
| ORIENTAL<br>MINDORO   | PUERTO GALERA         | 29                                             | 7                    | 22              | 03 April 2023         |
| ORIENTAL<br>MINDORO   | ROXAS                 | 4                                              | 3                    | 1               | 27 March 2023         |
| ORIENTAL<br>MINDORO   | SAN TEODORO           | 2                                              | 0                    | 2               | 31 March 2023         |
| PALAWAN               | TAYTAY                | 19                                             | 5                    | 14              | 17 March 2023         |
|                       | Total                 | 109                                            | 26                   | 83              |                       |