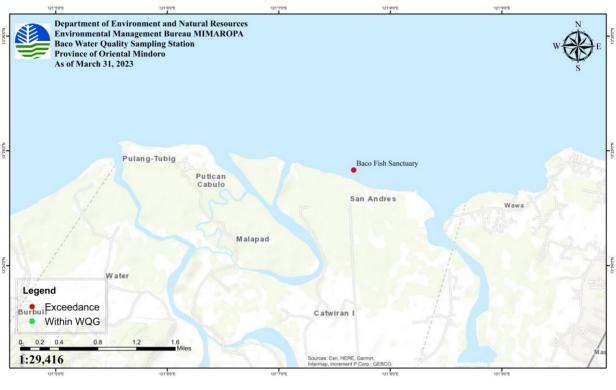

# **WATER QUALITY MONITORING**

|                       |                       | TOTAL                                          | SAMPLING STATION     | IS:             | DATE OF LAST          |
|-----------------------|-----------------------|------------------------------------------------|----------------------|-----------------|-----------------------|
| PROVINCE              | CITY/<br>MUNICIPALITY | TOTAL SAMPLING<br>STATIONS IN THE<br>CITY/MUN. | WITHIN<br>NORMAL WQG | EXCEEDED<br>WQG | SAMPLING<br>CONDUCTED |
| OCCIDENTAL<br>MINDORO | MAGSAYSAY             | 3                                              | 1                    | 2               | 29 March 2023         |
| OCCIDENTAL MINDORO    | SAN JOSE              | 2                                              | 1                    | 1               | 29 March 2023         |
| ORIENTAL<br>MINDORO   | BACO                  | 1                                              | 0                    | 1               | 31 March 2023         |
| ORIENTAL<br>MINDORO   | BONGABONG             | 4                                              | 2                    | 2               | 27 March 2023         |
| ORIENTAL<br>MINDORO   | BULALACAO             | 3                                              | 0                    | 3               | 29 March 2023         |
| ORIENTAL<br>MINDORO   | CALAPAN CITY          | 8                                              | 2                    | 6               | 20-25 March 2023      |
| ORIENTAL<br>MINDORO   | GLORIA                | 8                                              | 3                    | 5               | 27 March 2023         |
| ORIENTAL<br>MINDORO   | MANSALAY              | 2                                              | 0                    | 2               | 29 March 2023         |
| ORIENTAL<br>MINDORO   | NAUJAN                | 9                                              | 0                    | 9               | 27 March 2023         |
| ORIENTAL<br>MINDORO   | POLA                  | 9                                              | 1                    | 8               | 27-28 March 2023      |
| ORIENTAL<br>MINDORO   | PINAMALAYAN           | 6                                              | 1                    | 5               | 27 March 2023         |
| ORIENTAL<br>MINDORO   | PUERTO GALERA         | 29                                             | 7                    | 22              | 03 April 2023         |
| ORIENTAL<br>MINDORO   | ROXAS                 | 4                                              | 3                    | 1               | 27 March 2023         |
| ORIENTAL<br>MINDORO   | SAN TEODORO           | 2                                              | 0                    | 2               | 31 March 2023         |
| PALAWAN               | TAYTAY                | 19                                             | 5                    | 14              | 17 March 2023         |
|                       | Total                 | 109                                            | 26                   | 83              |                       |