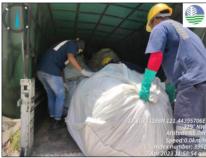

On 07 April 2023, EMB MIMAROPA Region facilitates and monitored also the hauling of oil contaminated materials at the collection point of Brgy. Tagumpay and in various barangays of Pola,

Oriental Mindoro. Representatives from Philippine Coast Guard, LGU Pola, ITOPF, and Harbor Star were present during the activity.

# Hauling in Brgy. Tagumpay, Pola, Oriental Mindoro

Hauling in Brgy. Puting Cacao, Brgy. Bayanan, Brgy. Calima and Brgy. Batuhan, Pola, Oriental Mindoro

Hauling in Brgy. Misong, Pola, Oriental Mindoro

PENRO Compound, Brgy. Suqui, Calapan City, Oriental Mindoro
Regional Satellite Office: 6<sup>th</sup> Floor DENR by the Bay Bldg., 1515 Roxas Blvd., Ermita, Manila
Office of the Regional Director: **(02) 8536 9786**; Administrative and Finance Division: **(02) 8536 9786**Environmental Management and Enforcement Division: **(02) 8633 2587**; Clearance and Permitting Division: **(02) 8633 2587**Records Management Unit: **(02) 8633 8900** 

# Truck 1

Truck 2

Truck 3

Truck 4

Truck 5