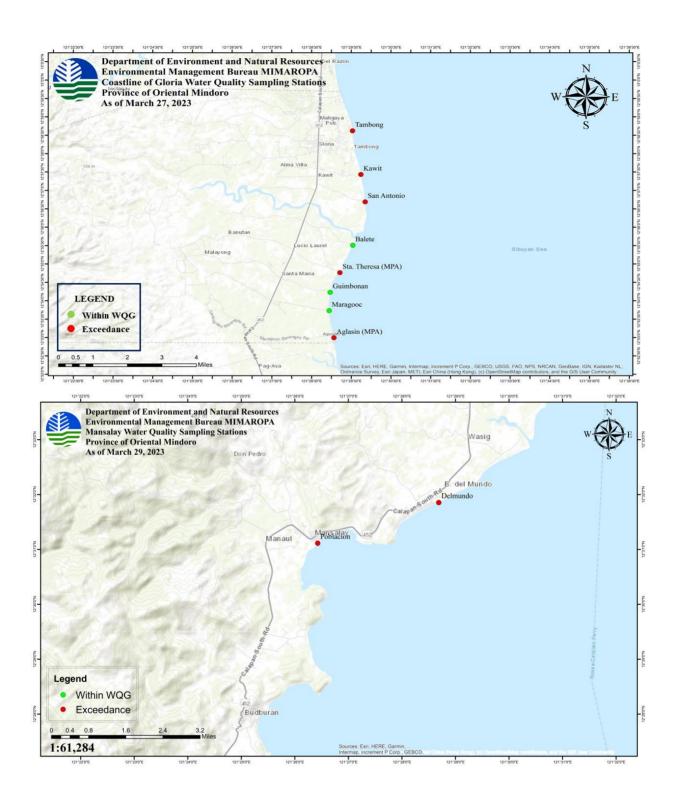

# **WATER QUALITY MONITORING**

|                       |                       | TOTAL                                          | SAMPLING STATION     | IS:             | DATE OF LAST          |
|-----------------------|-----------------------|------------------------------------------------|----------------------|-----------------|-----------------------|
| PROVINCE              | CITY/<br>MUNICIPALITY | TOTAL SAMPLING<br>STATIONS IN THE<br>CITY/MUN. | WITHIN<br>NORMAL WQG | EXCEEDED<br>WQG | SAMPLING<br>CONDUCTED |
| OCCIDENTAL<br>MINDORO | MAGSAYSAY             | 3                                              | 1                    | 2               | 29 March 2023         |
| OCCIDENTAL MINDORO    | SAN JOSE              | 2                                              | 1                    | 1               | 29 March 2023         |
| ORIENTAL<br>MINDORO   | BACO                  | 1                                              | 0                    | 1               | 31 March 2023         |
| ORIENTAL<br>MINDORO   | BONGABONG             | 4                                              | 2                    | 2               | 27 March 2023         |
| ORIENTAL<br>MINDORO   | BULALACAO             | 3                                              | 0                    | 3               | 29 March 2023         |
| ORIENTAL<br>MINDORO   | CALAPAN CITY          | 8                                              | 2                    | 6               | 20-25 March 2023      |
| ORIENTAL<br>MINDORO   | GLORIA                | 8                                              | 3                    | 5               | 27 March 2023         |
| ORIENTAL<br>MINDORO   | MANSALAY              | 2                                              | 0                    | 2               | 29 March 2023         |
| ORIENTAL<br>MINDORO   | NAUJAN                | 9                                              | 0                    | 9               | 27 March 2023         |
| ORIENTAL<br>MINDORO   | POLA                  | 9                                              | 1                    | 8               | 27-28 March 2023      |
| ORIENTAL<br>MINDORO   | PINAMALAYAN           | 6                                              | 1                    | 5               | 27 March 2023         |
| ORIENTAL<br>MINDORO   | PUERTO GALERA         | 29                                             | 7                    | 22              | 03 April 2023         |
| ORIENTAL<br>MINDORO   | ROXAS                 | 4                                              | 3                    | 1               | 27 March 2023         |
| ORIENTAL<br>MINDORO   | SAN TEODORO           | 2                                              | 0                    | 2               | 31 March 2023         |
| PALAWAN               | TAYTAY                | 19                                             | 5                    | 14              | 17 March 2023         |
|                       | Total                 | 109                                            | 26                   | 83              |                       |