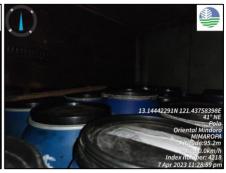

## Details of the Hauling Activity

| Transporter               | Truck<br>No. | Plate<br>No. | No. of<br>Drums/<br>tonner bags<br>collected | Total<br>Weight<br>(kg) | Location of the Hauling activity                                                                                                              | Treater                |
|---------------------------|--------------|--------------|----------------------------------------------|-------------------------|-----------------------------------------------------------------------------------------------------------------------------------------------|------------------------|
|                           | 1            | AVA<br>4201  | 60 drums                                     | 7012.3                  |                                                                                                                                               |                        |
|                           | 2            | AFA<br>7499  | 55 drums                                     | 6357.7                  |                                                                                                                                               |                        |
|                           | 3            | NBP<br>4066  | 60 drums                                     | 6189.4                  | Temporary Storage Area                                                                                                                        |                        |
|                           | 4            | NCK<br>6809  | 64 drums                                     | 5361.2                  | at PPA Pola Port                                                                                                                              |                        |
| Genetron<br>International | 5            | TIU<br>586   | 62 drums                                     | 5800.7                  |                                                                                                                                               | Separ<br>Environmental |
| Marketing                 | 6            | NAP<br>6054  | 30 tonner bags                               | Not yet weighed*        |                                                                                                                                               | Corporation            |
|                           | 7            | NBU<br>7119  | 23 drums 41 tonner bags 6368.2               |                         | Collection point of Brgy. Tagumpay, Brgy. Misong, Brgy. Bayanan, Brgy. Puting Cacao, Brgy. Calima and Brgy. Batuhan in Pola, Oriental Mindoro |                        |

<sup>\*</sup> Total weight to be determined upon arrival at the TSD Facility.

A total of 324 drums (275 plastic drums, 49 steel drums) and 71 tonner bags were hauled by Genetron International Marketing.

# Hauling in Brgy. Tagumpay, Pola, Oriental Mindoro

Hauling in Brgy. Puting Cacao, Brgy. Bayanan, Brgy. Calima and Brgy. Batuhan, Pola, Oriental Mindoro

Hauling in Brgy. Misong, Pola, Oriental Mindoro

PENRO Compound, Brgy. Suqui, Calapan City, Oriental Mindoro
Regional Satellite Office: 6<sup>th</sup> Floor DENR by the Bay Bldg., 1515 Roxas Blvd., Ermita, Manila
Office of the Regional Director: **(02) 8536 9786**; Administrative and Finance Division: **(02) 8536 9786**Environmental Management and Enforcement Division: **(02) 8633 2587**; Clearance and Permitting Division: **(02) 8633 2587**Records Management Unit: **(02) 8633 8900** 

# Truck 6

Truck 7

**Signing of Manifest Form** 