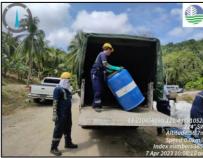

On 07 April 2023, EMB MIMAROPA Region facilitates and monitored also the hauling of oil contaminated materials at the collection point of Brgy. Tagumpay and in various barangays of Pola,

Oriental Mindoro. Representatives from Philippine Coast Guard, LGU Pola, ITOPF, and Harbor Star were present during the activity.

## Details of the Hauling Activity

| Transporter               | Truck<br>No. | Plate<br>No. | No. of<br>Drums/<br>tonner bags<br>collected | Total<br>Weight<br>(kg) | Location of the Hauling activity                                                                                                              | Treater                |
|---------------------------|--------------|--------------|----------------------------------------------|-------------------------|-----------------------------------------------------------------------------------------------------------------------------------------------|------------------------|
|                           | 1            | AVA<br>4201  | 60 drums                                     | 7012.3                  |                                                                                                                                               |                        |
|                           | 2            | AFA<br>7499  | 55 drums                                     | 6357.7                  |                                                                                                                                               |                        |
|                           | 3            | NBP<br>4066  | 60 drums                                     | 6189.4                  | Temporary Storage Area                                                                                                                        |                        |
|                           | 4            | NCK<br>6809  | 64 drums                                     | 5361.2                  | at PPA Pola Port                                                                                                                              |                        |
| Genetron<br>International | 5            | TIU<br>586   | 62 drums                                     | 5800.7                  |                                                                                                                                               | Separ<br>Environmental |
| Marketing                 | 6            | NAP<br>6054  | 30 tonner bags                               | Not yet weighed*        |                                                                                                                                               | Corporation            |
|                           | 7            | NBU<br>7119  | 23 drums 41 tonner bags 6368.2               |                         | Collection point of Brgy. Tagumpay, Brgy. Misong, Brgy. Bayanan, Brgy. Puting Cacao, Brgy. Calima and Brgy. Batuhan in Pola, Oriental Mindoro |                        |

<sup>\*</sup> Total weight to be determined upon arrival at the TSD Facility.

A total of 324 drums (275 plastic drums, 49 steel drums) and 71 tonner bags were hauled by Genetron International Marketing.

# Hauling in Brgy. Tagumpay, Pola, Oriental Mindoro

Hauling in Brgy. Puting Cacao, Brgy. Bayanan, Brgy. Calima and Brgy. Batuhan, Pola, Oriental Mindoro

Hauling in Brgy. Misong, Pola, Oriental Mindoro

PENRO Compound, Brgy. Suqui, Calapan City, Oriental Mindoro
Regional Satellite Office: 6<sup>th</sup> Floor DENR by the Bay Bldg., 1515 Roxas Blvd., Ermita, Manila
Office of the Regional Director: **(02) 8536 9786**; Administrative and Finance Division: **(02) 8536 9786**Environmental Management and Enforcement Division: **(02) 8633 2587**; Clearance and Permitting Division: **(02) 8633 2587**Records Management Unit: **(02) 8633 8900** 

# Truck 1

Truck 2

Truck 3

Truck 4

Truck 5

# Truck 6

Truck 7

**Signing of Manifest Form** 