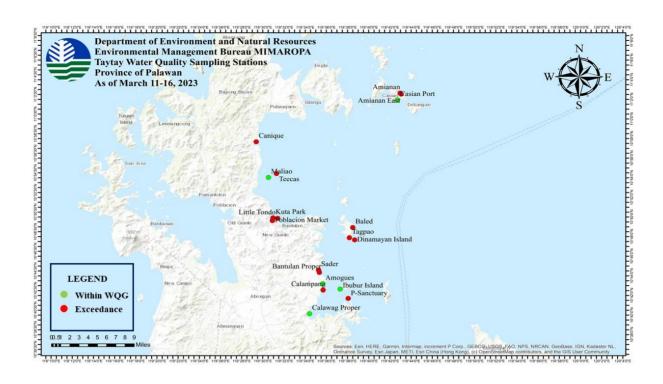

# **WATER QUALITY MONITORING**

|                       |                       | TOTAL                                          | SAMPLING STATION     | IS:             | DATE OF LAST          |
|-----------------------|-----------------------|------------------------------------------------|----------------------|-----------------|-----------------------|
| PROVINCE              | CITY/<br>MUNICIPALITY | TOTAL SAMPLING<br>STATIONS IN THE<br>CITY/MUN. | WITHIN<br>NORMAL WQG | EXCEEDED<br>WQG | SAMPLING<br>CONDUCTED |
| OCCIDENTAL<br>MINDORO | MAGSAYSAY             | 3                                              | 1                    | 2               | 29 March 2023         |
| OCCIDENTAL MINDORO    | SAN JOSE              | 2                                              | 1                    | 1               | 29 March 2023         |
| ORIENTAL<br>MINDORO   | BACO                  | 1                                              | 0                    | 1               | 31 March 2023         |
| ORIENTAL<br>MINDORO   | BONGABONG             | 4                                              | 2                    | 2               | 27 March 2023         |
| ORIENTAL<br>MINDORO   | BULALACAO             | 3                                              | 0                    | 3               | 29 March 2023         |
| ORIENTAL<br>MINDORO   | CALAPAN CITY          | 8                                              | 2                    | 6               | 20-25 March 2023      |
| ORIENTAL<br>MINDORO   | GLORIA                | 8                                              | 3                    | 5               | 27 March 2023         |
| ORIENTAL<br>MINDORO   | MANSALAY              | 2                                              | 0                    | 2               | 29 March 2023         |
| ORIENTAL<br>MINDORO   | NAUJAN                | 9                                              | 0                    | 9               | 27 March 2023         |
| ORIENTAL<br>MINDORO   | POLA                  | 9                                              | 1                    | 8               | 27-28 March 2023      |
| ORIENTAL<br>MINDORO   | PINAMALAYAN           | 6                                              | 1                    | 5               | 27 March 2023         |
| ORIENTAL<br>MINDORO   | PUERTO GALERA         | 29                                             | 7                    | 22              | 03 April 2023         |
| ORIENTAL<br>MINDORO   | ROXAS                 | 4                                              | 3                    | 1               | 27 March 2023         |
| ORIENTAL<br>MINDORO   | SAN TEODORO           | 2                                              | 0                    | 2               | 31 March 2023         |
| PALAWAN               | TAYTAY                | 19                                             | 5                    | 14              | 17 March 2023         |
|                       | Total                 | 109                                            | 26                   | 83              |                       |