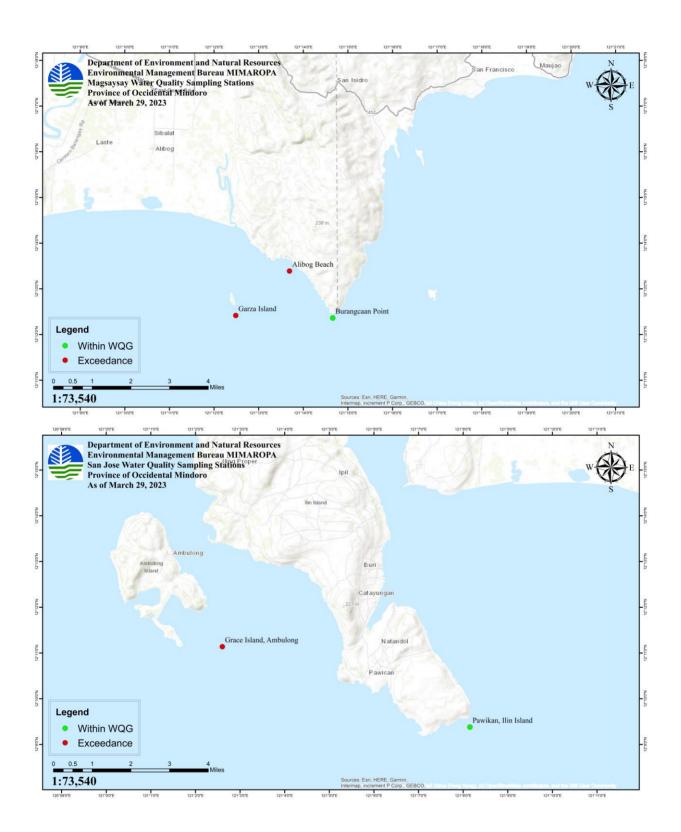

# **WATER QUALITY MONITORING**

|                       |                       | TOTAL                                          | SAMPLING STATION     | IS:             | DATE OF LAST          |
|-----------------------|-----------------------|------------------------------------------------|----------------------|-----------------|-----------------------|
| PROVINCE              | CITY/<br>MUNICIPALITY | TOTAL SAMPLING<br>STATIONS IN THE<br>CITY/MUN. | WITHIN<br>NORMAL WQG | EXCEEDED<br>WQG | SAMPLING<br>CONDUCTED |
| OCCIDENTAL<br>MINDORO | MAGSAYSAY             | 3                                              | 1                    | 2               | 29 March 2023         |
| OCCIDENTAL MINDORO    | SAN JOSE              | 2                                              | 1                    | 1               | 29 March 2023         |
| ORIENTAL<br>MINDORO   | BACO                  | 1                                              | 0                    | 1               | 31 March 2023         |
| ORIENTAL<br>MINDORO   | BONGABONG             | 4                                              | 2                    | 2               | 27 March 2023         |
| ORIENTAL<br>MINDORO   | BULALACAO             | 3                                              | 0                    | 3               | 29 March 2023         |
| ORIENTAL<br>MINDORO   | CALAPAN CITY          | 8                                              | 2                    | 6               | 20-25 March 2023      |
| ORIENTAL<br>MINDORO   | GLORIA                | 8                                              | 3                    | 5               | 27 March 2023         |
| ORIENTAL<br>MINDORO   | MANSALAY              | 2                                              | 0                    | 2               | 29 March 2023         |
| ORIENTAL<br>MINDORO   | NAUJAN                | 9                                              | 0                    | 9               | 27 March 2023         |
| ORIENTAL<br>MINDORO   | POLA                  | 9                                              | 1                    | 8               | 27-28 March 2023      |
| ORIENTAL<br>MINDORO   | PINAMALAYAN           | 6                                              | 1                    | 5               | 27 March 2023         |
| ORIENTAL<br>MINDORO   | PUERTO GALERA         | 29                                             | 7                    | 22              | 03 April 2023         |
| ORIENTAL<br>MINDORO   | ROXAS                 | 4                                              | 3                    | 1               | 27 March 2023         |
| ORIENTAL<br>MINDORO   | SAN TEODORO           | 2                                              | 0                    | 2               | 31 March 2023         |
| PALAWAN               | TAYTAY                | 19                                             | 5                    | 14              | 17 March 2023         |
|                       | Total                 | 109                                            | 26                   | 83              |                       |