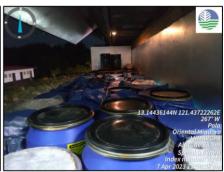

# Hauling in Brgy. Tagumpay, Pola, Oriental Mindoro

Hauling in Brgy. Puting Cacao, Brgy. Bayanan, Brgy. Calima and Brgy. Batuhan, Pola, Oriental Mindoro

Hauling in Brgy. Misong, Pola, Oriental Mindoro

PENRO Compound, Brgy. Suqui, Calapan City, Oriental Mindoro
Regional Satellite Office: 6<sup>th</sup> Floor DENR by the Bay Bldg., 1515 Roxas Blvd., Ermita, Manila
Office of the Regional Director: **(02) 8536 9786**; Administrative and Finance Division: **(02) 8536 9786**Environmental Management and Enforcement Division: **(02) 8633 2587**; Clearance and Permitting Division: **(02) 8633 2587**Records Management Unit: **(02) 8633 8900** 

# **WASTE COLLECTION**

|                     | CITY/           | OIL WA                        | STE                       |                               | AMINATED<br>RIALS         | AGENCIES/<br>ORGANIZATIONS         | %        |
|---------------------|-----------------|-------------------------------|---------------------------|-------------------------------|---------------------------|------------------------------------|----------|
| PROVINCE            | MUNICIPALITY    | CUM.<br>VOLUME<br>(IN LITERS) | CUM.<br>WEIGHT<br>(IN KG) | CUM.<br>VOLUME<br>(IN LITERS) | CUM.<br>WEIGHT<br>(IN KG) | INVOLVED IN<br>THE<br>COLLECTION   | DISPOSED |
| ORIENTAL<br>MINDORO | CALAPAN<br>CITY |                               |                           | 1,249.2                       | 1,124.28                  | PCG, Harbour                       | 100%     |
| ORIENTAL<br>MINDORO | NAUJAN          |                               |                           | 4,373.76                      | 3,936.384                 | Insurance, local communities under | 100%     |
| ORIENTAL<br>MINDORO | POLA            |                               |                           | 132,734.04                    | 119,460.636               | Cash for Work<br>Program (DSWD)    | 92%      |
| PALAWAN             | TAYTAY          |                               |                           | 520.5                         | 468.45                    |                                    | 0        |
| Т                   | OTAL            |                               |                           | 138,877.5                     | 124,989.75                |                                    |          |

<sup>\*</sup> Total weight to be determined upon arrival at the TSD Facility.

A total of 324 drums (275 plastic drums, 49 steel drums) and 71 tonner bags were hauled by Genetron International Marketing.