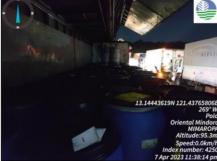

# Hauling in Brgy. Tagumpay, Pola, Oriental Mindoro

Hauling in Brgy. Puting Cacao, Brgy. Bayanan, Brgy. Calima and Brgy. Batuhan, Pola, Oriental Mindoro

Hauling in Brgy. Misong, Pola, Oriental Mindoro

PENRO Compound, Brgy. Suqui, Calapan City, Oriental Mindoro
Regional Satellite Office: 6<sup>th</sup> Floor DENR by the Bay Bldg., 1515 Roxas Blvd., Ermita, Manila
Office of the Regional Director: **(02) 8536 9786**; Administrative and Finance Division: **(02) 8536 9786**Environmental Management and Enforcement Division: **(02) 8633 2587**; Clearance and Permitting Division: **(02) 8633 2587**Records Management Unit: **(02) 8633 8900** 

On 07 April 2023, EMB MIMAROPA Region facilitates and monitored also the hauling of oil contaminated materials at the collection point of Brgy. Tagumpay and in various barangays of Pola,

Oriental Mindoro. Representatives from Philippine Coast Guard, LGU Pola, ITOPF, and Harbor Star were present during the activity.