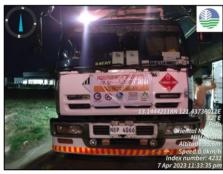

## Details of the Hauling Activity

| Transporter               | Truck<br>No. | Plate<br>No. | No. of<br>Drums/<br>tonner bags<br>collected | Total<br>Weight<br>(kg) | Location of the Hauling activity                                                                                                              | Treater                |
|---------------------------|--------------|--------------|----------------------------------------------|-------------------------|-----------------------------------------------------------------------------------------------------------------------------------------------|------------------------|
|                           | 1            | AVA<br>4201  | 60 drums                                     | 7012.3                  |                                                                                                                                               |                        |
|                           | 2            | AFA<br>7499  | 55 drums                                     | 6357.7                  |                                                                                                                                               |                        |
|                           | 3            | NBP<br>4066  | 60 drums                                     | 6189.4                  | Temporary Storage Area                                                                                                                        |                        |
|                           | 4            | NCK<br>6809  | 64 drums                                     | 5361.2                  | at PPA Pola Port                                                                                                                              |                        |
| Genetron<br>International | 5            | TIU<br>586   | 62 drums                                     | 5800.7                  |                                                                                                                                               | Separ<br>Environmental |
| Marketing                 | 6            | NAP<br>6054  | 30 tonner bags                               | Not yet weighed*        |                                                                                                                                               | Corporation            |
|                           | 7            | NBU<br>7119  | 23 drums 41 tonner bags 6368.2               |                         | Collection point of Brgy. Tagumpay, Brgy. Misong, Brgy. Bayanan, Brgy. Puting Cacao, Brgy. Calima and Brgy. Batuhan in Pola, Oriental Mindoro |                        |

<sup>\*</sup> Total weight to be determined upon arrival at the TSD Facility.

A total of 324 drums (275 plastic drums, 49 steel drums) and 71 tonner bags were hauled by Genetron International Marketing.

# Hauling in Brgy. Tagumpay, Pola, Oriental Mindoro

Hauling in Brgy. Puting Cacao, Brgy. Bayanan, Brgy. Calima and Brgy. Batuhan, Pola, Oriental Mindoro

Hauling in Brgy. Misong, Pola, Oriental Mindoro

PENRO Compound, Brgy. Suqui, Calapan City, Oriental Mindoro
Regional Satellite Office: 6<sup>th</sup> Floor DENR by the Bay Bldg., 1515 Roxas Blvd., Ermita, Manila
Office of the Regional Director: **(02) 8536 9786**; Administrative and Finance Division: **(02) 8536 9786**Environmental Management and Enforcement Division: **(02) 8633 2587**; Clearance and Permitting Division: **(02) 8633 2587**Records Management Unit: **(02) 8633 8900** 

# Truck 1

Truck 2

Truck 3

Truck 4

Truck 5