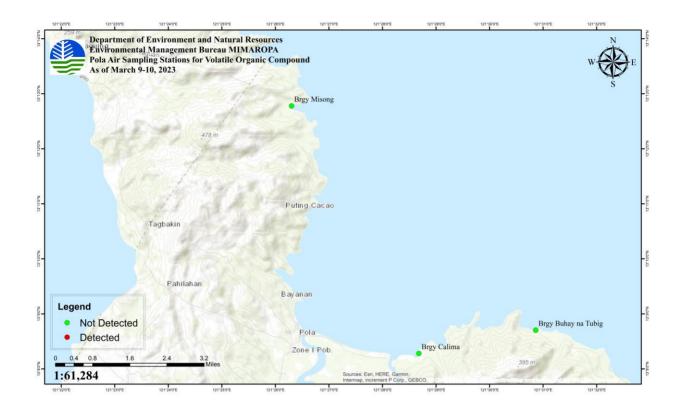

## Results of Volatile Organic Compounds (VOCs) on March 9-10, 2023 Sampling

| Sources                                | Benzene | Ethyl Benzene | m,p-Xylene | o-Xylene | Toluene |
|----------------------------------------|---------|---------------|------------|----------|---------|
| Brgy. Misong<br>(P00136674-02)         | ND      | ND            | ND         | ND       | ND      |
| Brgy. Buhay na Tubig<br>(P00136674-04) | ND      | ND            | ND         | ND       | ND      |
| Brgy. Calima<br>(P00136674-06)         | ND      | ND            | ND         | ND       | ND      |
| Brgy. Buhay na Tubig<br>(P00136674-08) | ND      | ND            | ND         | ND       | ND      |

Note: **ND** means **NOT DETECTED** by the method used. No traces of analytes detected from the sample analyzed and the sample collected only represents the source during the time of collection. Samples were collected by CRL and analyzed by ASSET Inc. Laboratories.