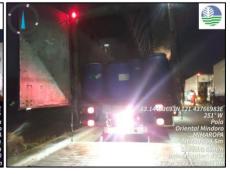

# Truck 1

Truck 2

Truck 3

Truck 4

Truck 5

# Truck 6

Truck 7

**Signing of Manifest Form** 

## Details of the Hauling Activity

| Transporter               | Truck<br>No. | Plate<br>No. | No. of<br>Drums/<br>tonner bags<br>collected | Total<br>Weight<br>(kg) | Location of the Hauling activity                                                                                                              | Treater                |
|---------------------------|--------------|--------------|----------------------------------------------|-------------------------|-----------------------------------------------------------------------------------------------------------------------------------------------|------------------------|
|                           | 1            | AVA<br>4201  | 60 drums                                     | 7012.3                  |                                                                                                                                               |                        |
|                           | 2            | AFA<br>7499  | 55 drums                                     | 6357.7                  |                                                                                                                                               |                        |
|                           | 3            | NBP<br>4066  | 60 drums                                     | 6189.4                  | Temporary Storage Area                                                                                                                        |                        |
|                           | 4            | NCK<br>6809  | 64 drums                                     | 5361.2                  | at PPA Pola Port                                                                                                                              |                        |
| Genetron<br>International | 5            | TIU<br>586   | 62 drums                                     | 5800.7                  |                                                                                                                                               | Separ<br>Environmental |
| Marketing                 | 6            | NAP<br>6054  | 30 tonner bags                               | Not yet weighed*        |                                                                                                                                               | Corporation            |
|                           | 7            | NBU<br>7119  | 23 drums 41 tonner bags 6368.2               |                         | Collection point of Brgy. Tagumpay, Brgy. Misong, Brgy. Bayanan, Brgy. Puting Cacao, Brgy. Calima and Brgy. Batuhan in Pola, Oriental Mindoro |                        |