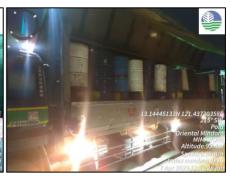

## Details of the Hauling Activity

| Transporter               | Truck<br>No. | Plate<br>No. | No. of<br>Drums/<br>tonner bags<br>collected | Total<br>Weight<br>(kg) | Location of the Hauling activity                                                                                                              | Treater                |
|---------------------------|--------------|--------------|----------------------------------------------|-------------------------|-----------------------------------------------------------------------------------------------------------------------------------------------|------------------------|
|                           | 1            | AVA<br>4201  | 60 drums                                     | 7012.3                  |                                                                                                                                               |                        |
|                           | 2            | AFA<br>7499  | 55 drums                                     | 6357.7                  |                                                                                                                                               |                        |
|                           | 3            | NBP<br>4066  | 60 drums                                     | 6189.4                  | Temporary Storage Area                                                                                                                        |                        |
|                           | 4            | NCK<br>6809  | 64 drums                                     | 5361.2                  | at PPA Pola Port                                                                                                                              |                        |
| Genetron<br>International | 5            | TIU<br>586   | 62 drums                                     | 5800.7                  |                                                                                                                                               | Separ<br>Environmental |
| Marketing                 | 6            | NAP<br>6054  | 30 tonner bags                               | Not yet weighed*        |                                                                                                                                               | Corporation            |
|                           | 7            | NBU<br>7119  | 23 drums 41 tonner bags 6368.2               |                         | Collection point of Brgy. Tagumpay, Brgy. Misong, Brgy. Bayanan, Brgy. Puting Cacao, Brgy. Calima and Brgy. Batuhan in Pola, Oriental Mindoro |                        |

<sup>\*</sup> Total weight to be determined upon arrival at the TSD Facility.

A total of 324 drums (275 plastic drums, 49 steel drums) and 71 tonner bags were hauled by Genetron International Marketing.

# Hauling in Brgy. Tagumpay, Pola, Oriental Mindoro

Hauling in Brgy. Puting Cacao, Brgy. Bayanan, Brgy. Calima and Brgy. Batuhan, Pola, Oriental Mindoro

Hauling in Brgy. Misong, Pola, Oriental Mindoro

PENRO Compound, Brgy. Suqui, Calapan City, Oriental Mindoro
Regional Satellite Office: 6<sup>th</sup> Floor DENR by the Bay Bldg., 1515 Roxas Blvd., Ermita, Manila
Office of the Regional Director: **(02) 8536 9786**; Administrative and Finance Division: **(02) 8536 9786**Environmental Management and Enforcement Division: **(02) 8633 2587**; Clearance and Permitting Division: **(02) 8633 2587**Records Management Unit: **(02) 8633 8900** 

# Truck 6

Truck 7

**Signing of Manifest Form** 