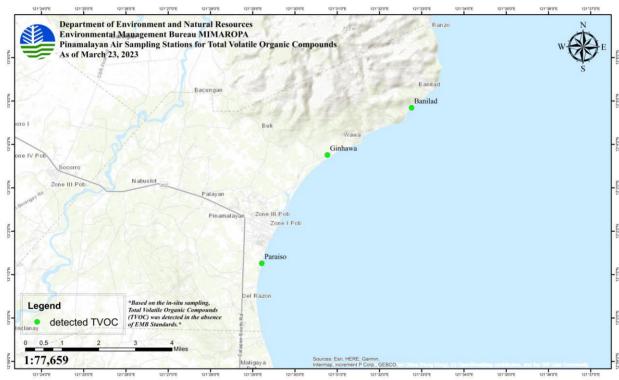

# **AIR QUALITY MONITORING**

|                     |                 | NO. OF SAMPLING STATIONS        |                 |          |                 |               |                                |          |                                                                             |  |
|---------------------|-----------------|---------------------------------|-----------------|----------|-----------------|---------------|--------------------------------|----------|-----------------------------------------------------------------------------|--|
| PROVINCE            | CITY/           | TOTAL<br>SAMPLING               | H₂S<br>IN-S     | ` '      | TVO<br>IN-S     | C (2)<br>SITU | VOCs<br>(Lab Results from CRL) |          | DATE OF LAST SAMPLING                                                       |  |
|                     | MUNICIPALITY    | STATIONS<br>IN THE<br>CITY/MUN. | NOT<br>DETECTED | DETECTED | NOT<br>DETECTED | DETECTED      | NOT<br>DETECTED                | DETECTED | CONDUCTED                                                                   |  |
| ORIENTAL<br>MINDORO | CALAPAN<br>CITY | 1                               | 0               | 1        | 0               | 1             | 0                              | 0        | H₂S and TVOC: 25 March<br>2023                                              |  |
| ORIENTAL<br>MINDORO | NAUJAN          | 1                               | 0               | 1        | 0               | 1             | 0                              | 0        | H₂S and TVOC: 25 March<br>2023                                              |  |
| ORIENTAL<br>MINDORO | POLA            | 4                               | 0               | 4        | 0               | 4             | 4                              | 0        | H <sub>2</sub> S and TVOC: 17 and 24<br>March 2023;<br>VOC: 9-10 March 2023 |  |
| ORIENTAL<br>MINDORO | PINAMALAYA<br>N | 3                               | 0               | 3        | 0               | 3             | 0                              | 0        | H₂S and TVOC: 23 March<br>2023                                              |  |
|                     | Total           | 9                               | 0               | 9        | 0               | 9             | 4                              | 0        |                                                                             |  |

#### Note:

- 1. While H2S were detected in the abovementioned sampling locations, the results did not exceed the W.H.O. Standards.
- 2. Based on the in-situ sampling, Total Volatile Organic Compounds (TVOC) was detected in the absence of EMB Standards.

# Results of Total Volatile Organic Compounds (TVOCs) on March 15-25, 2023 Sampling

| PROVINCE         | SOURCE<br>(Municipality/City) | LOCATION<br>(Barangay)               | TVOC<br>(mg/m³) | DATE OF<br>SAMPLING                                                                                                                                                                                                                                      |  |
|------------------|-------------------------------|--------------------------------------|-----------------|----------------------------------------------------------------------------------------------------------------------------------------------------------------------------------------------------------------------------------------------------------|--|
|                  |                               |                                      | 0.015           | 15 March 2023                                                                                                                                                                                                                                            |  |
|                  |                               | BRGY, CALIMA                         | 0.046           | 16 March 2023                                                                                                                                                                                                                                            |  |
|                  |                               | BRGT. CALIIVIA                       | 0.017           | SAMPLING  15 March 2023  16 March 2023  17 March 2023  24 March 2023  16 March 2023  17 March 2023  24 March 2023  24 March 2023  24 March 2023  24 March 2023  25 March 2023  25 March 2023  23 March 2023  23 March 2023  23 March 2023  23 March 2023 |  |
|                  |                               |                                      | 24 March 2023   |                                                                                                                                                                                                                                                          |  |
|                  | POLA                          | 0.024<br>0.011<br>BRGY. MISONG 0.018 |                 | 16 March 2023                                                                                                                                                                                                                                            |  |
|                  | FOLA                          | BRGY. MISONG                         | 17 March 2023   |                                                                                                                                                                                                                                                          |  |
|                  |                               |                                      | 24 March 2023   |                                                                                                                                                                                                                                                          |  |
| ORIENTAL MINDORO |                               | BRGY. BATUHAN                        | 0.024           | 24 March 2023                                                                                                                                                                                                                                            |  |
|                  |                               | DDOV TACHMDAY                        | 0.018           | 16 March 2023                                                                                                                                                                                                                                            |  |
|                  |                               | BRGY. TAGUMPAY                       | 0.013           | 17 March 2023                                                                                                                                                                                                                                            |  |
|                  | NAUJAN                        | BRGY. MALVAR                         | 0.014           | 25 March 2023                                                                                                                                                                                                                                            |  |
|                  | PINAMALAYAN                   | BRGY. PARAISO                        | 0.011           | 23 March 2023                                                                                                                                                                                                                                            |  |
|                  | PINAMALAYAN                   | BRGY. GINHAWA                        | 0.023           | 23 March 2023                                                                                                                                                                                                                                            |  |
|                  | PINAMALAYAN                   | BRGY. BANILAD                        | 0.024           | 23 March 2023                                                                                                                                                                                                                                            |  |
|                  | CALAPAN                       | BRGY. SUQUI                          | 0.022           | 25 March 2023                                                                                                                                                                                                                                            |  |

## Results of Hydrogen Sulfide (H<sub>2</sub>S) on March 15-25, 2023 Sampling

| PROVINCE         | SOURCE<br>(Municipality/City) | LOCATION<br>(Barangay) | H₂S<br>(ppm)  | DATE OF<br>SAMPLING |               |
|------------------|-------------------------------|------------------------|---------------|---------------------|---------------|
|                  |                               |                        | 0.03          | 15 March 2023       |               |
|                  |                               | BRGY, CALIMA           | 0.03          | 16 March 2023       |               |
|                  |                               | 0.03                   | 0.03          | 17 March 2023       |               |
|                  |                               |                        | 0.01          | 24 March 2023       |               |
|                  | POLA                          | BRGY. MISONG 0.04 0.01 |               | 16 March 2023       |               |
|                  | FOLA                          |                        | 0.04          | 17 March 2023       |               |
|                  |                               |                        | 0.01          | 24 March 2023       |               |
| ORIENTAL MINDORO |                               |                        | BRGY. BATUHAN | 0.02                | 24 March 2023 |
|                  |                               | DDCV TACHMDAY          | 0.02          | 16 March 2023       |               |
|                  |                               | BRGY. TAGUMPAY         | 0.02          | 17 March 2023       |               |
|                  | NAUJAN                        | BRGY. MALVAR           | 0.04          | 25 March 2023       |               |
|                  | PINAMALAYAN                   | BRGY. PARAISO          | 0.02          | 23 March 2023       |               |
|                  | PINAMALAYAN                   | BRGY. GINHAWA          | 0.03          | 23 March 2023       |               |
|                  | PINAMALAYAN                   | BRGY. BANILAD          | 0.05          | 23 March 2023       |               |
|                  | CALAPAN                       | BRGY. SUQUI            | 0.02          | 25 March 2023       |               |