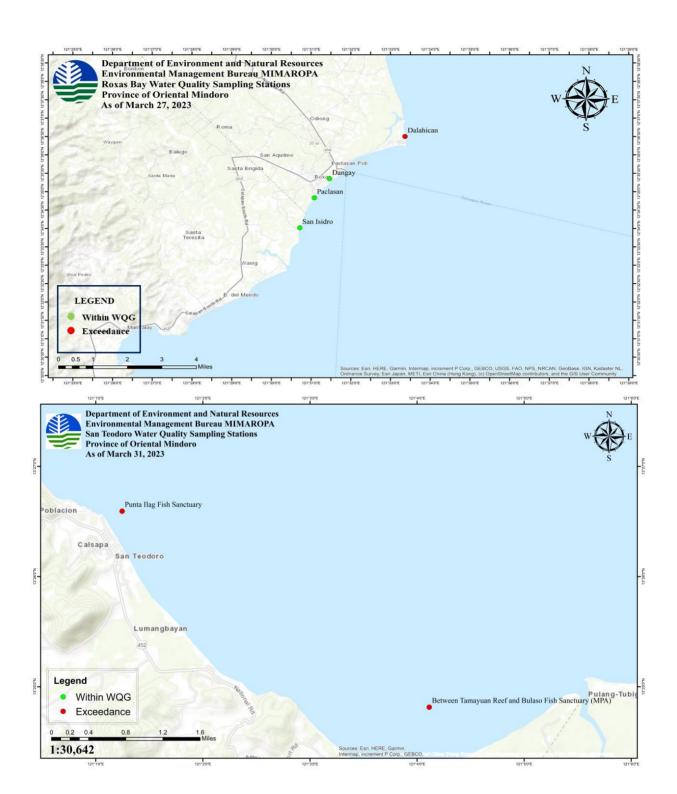

# **WATER QUALITY MONITORING**

|                       |                       | TOTAL                                          | SAMPLING STATION     | IS:             | DATE OF LAST          |
|-----------------------|-----------------------|------------------------------------------------|----------------------|-----------------|-----------------------|
| PROVINCE              | CITY/<br>MUNICIPALITY | TOTAL SAMPLING<br>STATIONS IN THE<br>CITY/MUN. | WITHIN<br>NORMAL WQG | EXCEEDED<br>WQG | SAMPLING<br>CONDUCTED |
| OCCIDENTAL<br>MINDORO | MAGSAYSAY             | 3                                              | 1                    | 2               | 29 March 2023         |
| OCCIDENTAL MINDORO    | SAN JOSE              | 2                                              | 1                    | 1               | 29 March 2023         |
| ORIENTAL<br>MINDORO   | BACO                  | 1                                              | 0                    | 1               | 31 March 2023         |
| ORIENTAL<br>MINDORO   | BONGABONG             | 4                                              | 2                    | 2               | 27 March 2023         |
| ORIENTAL<br>MINDORO   | BULALACAO             | 3                                              | 0                    | 3               | 29 March 2023         |
| ORIENTAL<br>MINDORO   | CALAPAN CITY          | 8                                              | 2                    | 6               | 20-25 March 2023      |
| ORIENTAL<br>MINDORO   | GLORIA                | 8                                              | 3                    | 5               | 27 March 2023         |
| ORIENTAL<br>MINDORO   | MANSALAY              | 2                                              | 0                    | 2               | 29 March 2023         |
| ORIENTAL<br>MINDORO   | NAUJAN                | 9                                              | 0                    | 9               | 27 March 2023         |
| ORIENTAL<br>MINDORO   | POLA                  | 9                                              | 1                    | 8               | 27-28 March 2023      |
| ORIENTAL<br>MINDORO   | PINAMALAYAN           | 6                                              | 1                    | 5               | 27 March 2023         |
| ORIENTAL<br>MINDORO   | PUERTO GALERA         | 29                                             | 7                    | 22              | 03 April 2023         |
| ORIENTAL<br>MINDORO   | ROXAS                 | 4                                              | 3                    | 1               | 27 March 2023         |
| ORIENTAL<br>MINDORO   | SAN TEODORO           | 2                                              | 0                    | 2               | 31 March 2023         |
| PALAWAN               | TAYTAY                | 19                                             | 5                    | 14              | 17 March 2023         |
|                       | Total                 | 109                                            | 26                   | 83              |                       |