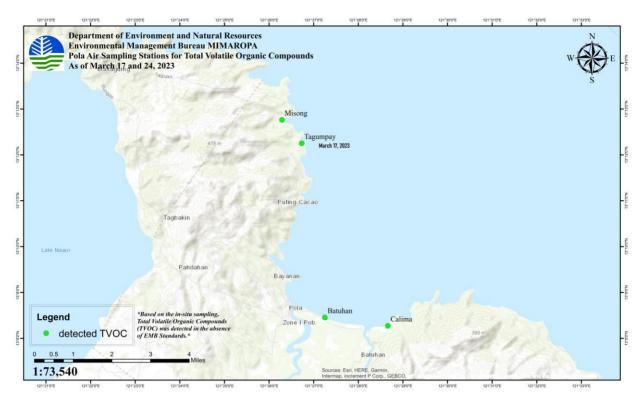

# **AIR QUALITY MONITORING**

|                     |                 | NO. OF SAMPLING STATIONS        |                 |          |                 |               |                                |          |                                                                             |  |
|---------------------|-----------------|---------------------------------|-----------------|----------|-----------------|---------------|--------------------------------|----------|-----------------------------------------------------------------------------|--|
| PROVINCE            | CITY/           | TOTAL<br>SAMPLING               | H₂S<br>IN-S     | ` '      | TVO<br>IN-S     | C (2)<br>SITU | VOCs<br>(Lab Results from CRL) |          | DATE OF LAST SAMPLING                                                       |  |
|                     | MUNICIPALITY    | STATIONS<br>IN THE<br>CITY/MUN. | NOT<br>DETECTED | DETECTED | NOT<br>DETECTED | DETECTED      | NOT<br>DETECTED                | DETECTED | CONDUCTED                                                                   |  |
| ORIENTAL<br>MINDORO | CALAPAN<br>CITY | 1                               | 0               | 1        | 0               | 1             | 0                              | 0        | H₂S and TVOC: 25 March<br>2023                                              |  |
| ORIENTAL<br>MINDORO | NAUJAN          | 1                               | 0               | 1        | 0               | 1             | 0                              | 0        | H₂S and TVOC: 25 March<br>2023                                              |  |
| ORIENTAL<br>MINDORO | POLA            | 4                               | 0               | 4        | 0               | 4             | 4                              | 0        | H <sub>2</sub> S and TVOC: 17 and 24<br>March 2023;<br>VOC: 9-10 March 2023 |  |
| ORIENTAL<br>MINDORO | PINAMALAYA<br>N | 3                               | 0               | 3        | 0               | 3             | 0                              | 0        | H₂S and TVOC: 23 March<br>2023                                              |  |
|                     | Total           | 9                               | 0               | 9        | 0               | 9             | 4                              | 0        |                                                                             |  |

#### Note:

- 1. While H2S were detected in the abovementioned sampling locations, the results did not exceed the W.H.O. Standards.
- 2. Based on the in-situ sampling, Total Volatile Organic Compounds (TVOC) was detected in the absence of EMB Standards.

# Results of Total Volatile Organic Compounds (TVOCs) on March 15-25, 2023 Sampling

| PROVINCE         | SOURCE<br>(Municipality/City) | LOCATION<br>(Barangay)               | TVOC<br>(mg/m³) | DATE OF<br>SAMPLING                                                                                                                                                                                                                                      |  |
|------------------|-------------------------------|--------------------------------------|-----------------|----------------------------------------------------------------------------------------------------------------------------------------------------------------------------------------------------------------------------------------------------------|--|
|                  |                               |                                      | 0.015           | 15 March 2023                                                                                                                                                                                                                                            |  |
|                  |                               | BRGY, CALIMA                         | 0.046           | 16 March 2023                                                                                                                                                                                                                                            |  |
|                  |                               | BRGT. CALIIVIA                       | 0.017           | SAMPLING  15 March 2023  16 March 2023  17 March 2023  24 March 2023  16 March 2023  17 March 2023  24 March 2023  24 March 2023  24 March 2023  24 March 2023  25 March 2023  25 March 2023  23 March 2023  23 March 2023  23 March 2023  23 March 2023 |  |
|                  |                               |                                      | 24 March 2023   |                                                                                                                                                                                                                                                          |  |
|                  | POLA                          | 0.024<br>0.011<br>BRGY. MISONG 0.018 |                 | 16 March 2023                                                                                                                                                                                                                                            |  |
|                  | FOLA                          | BRGY. MISONG                         | 17 March 2023   |                                                                                                                                                                                                                                                          |  |
|                  |                               |                                      | 24 March 2023   |                                                                                                                                                                                                                                                          |  |
| ORIENTAL MINDORO |                               | BRGY. BATUHAN                        | 0.024           | 24 March 2023                                                                                                                                                                                                                                            |  |
|                  |                               | DDOV TACHMDAY                        | 0.018           | 16 March 2023                                                                                                                                                                                                                                            |  |
|                  |                               | BRGY. TAGUMPAY                       | 0.013           | 17 March 2023                                                                                                                                                                                                                                            |  |
|                  | NAUJAN                        | BRGY. MALVAR                         | 0.014           | 25 March 2023                                                                                                                                                                                                                                            |  |
|                  | PINAMALAYAN                   | BRGY. PARAISO                        | 0.011           | 23 March 2023                                                                                                                                                                                                                                            |  |
|                  | PINAMALAYAN                   | BRGY. GINHAWA                        | 0.023           | 23 March 2023                                                                                                                                                                                                                                            |  |
|                  | PINAMALAYAN                   | BRGY. BANILAD                        | 0.024           | 23 March 2023                                                                                                                                                                                                                                            |  |
|                  | CALAPAN                       | BRGY. SUQUI                          | 0.022           | 25 March 2023                                                                                                                                                                                                                                            |  |

## Results of Hydrogen Sulfide (H<sub>2</sub>S) on March 15-25, 2023 Sampling

| PROVINCE         | SOURCE<br>(Municipality/City) | LOCATION<br>(Barangay) | H₂S<br>(ppm)  | DATE OF<br>SAMPLING |               |
|------------------|-------------------------------|------------------------|---------------|---------------------|---------------|
|                  |                               |                        | 0.03          | 15 March 2023       |               |
|                  |                               | BRGY, CALIMA           | 0.03          | 16 March 2023       |               |
|                  |                               | 0.03                   | 0.03          | 17 March 2023       |               |
|                  |                               |                        | 0.01          | 24 March 2023       |               |
|                  | POLA                          | BRGY. MISONG 0.04 0.01 |               | 16 March 2023       |               |
|                  | FOLA                          |                        | 0.04          | 17 March 2023       |               |
|                  |                               |                        | 0.01          | 24 March 2023       |               |
| ORIENTAL MINDORO |                               |                        | BRGY. BATUHAN | 0.02                | 24 March 2023 |
|                  |                               | DDCV TACHMDAY          | 0.02          | 16 March 2023       |               |
|                  |                               | BRGY. TAGUMPAY         | 0.02          | 17 March 2023       |               |
|                  | NAUJAN                        | BRGY. MALVAR           | 0.04          | 25 March 2023       |               |
|                  | PINAMALAYAN                   | BRGY. PARAISO          | 0.02          | 23 March 2023       |               |
|                  | PINAMALAYAN                   | BRGY. GINHAWA          | 0.03          | 23 March 2023       |               |
|                  | PINAMALAYAN                   | BRGY. BANILAD          | 0.05          | 23 March 2023       |               |
|                  | CALAPAN                       | BRGY. SUQUI            | 0.02          | 25 March 2023       |               |