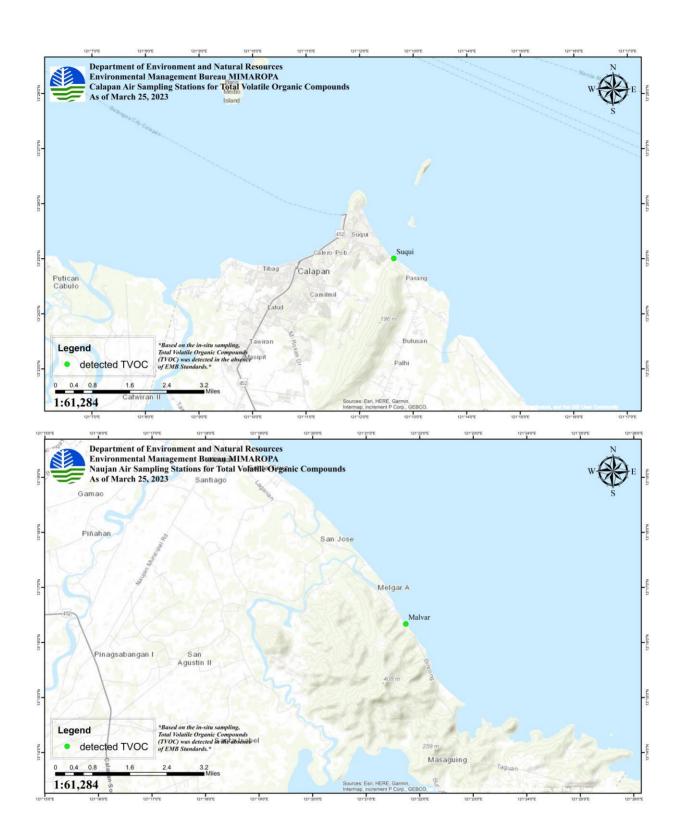

# **AIR QUALITY MONITORING**

|                     |                 | NO. OF SAMPLING STATIONS        |                 |          |                 |               |                                |          |                                                                             |  |
|---------------------|-----------------|---------------------------------|-----------------|----------|-----------------|---------------|--------------------------------|----------|-----------------------------------------------------------------------------|--|
| PROVINCE            | CITY/           | TOTAL<br>SAMPLING               | H₂S<br>IN-S     | ` '      | TVO<br>IN-S     | C (2)<br>SITU | VOCs<br>(Lab Results from CRL) |          | DATE OF LAST SAMPLING                                                       |  |
|                     | MUNICIPALITY    | STATIONS<br>IN THE<br>CITY/MUN. | NOT<br>DETECTED | DETECTED | NOT<br>DETECTED | DETECTED      | NOT<br>DETECTED                | DETECTED | CONDUCTED                                                                   |  |
| ORIENTAL<br>MINDORO | CALAPAN<br>CITY | 1                               | 0               | 1        | 0               | 1             | 0                              | 0        | H₂S and TVOC: 25 March<br>2023                                              |  |
| ORIENTAL<br>MINDORO | NAUJAN          | 1                               | 0               | 1        | 0               | 1             | 0                              | 0        | H₂S and TVOC: 25 March<br>2023                                              |  |
| ORIENTAL<br>MINDORO | POLA            | 4                               | 0               | 4        | 0               | 4             | 4                              | 0        | H <sub>2</sub> S and TVOC: 17 and 24<br>March 2023;<br>VOC: 9-10 March 2023 |  |
| ORIENTAL<br>MINDORO | PINAMALAYA<br>N | 3                               | 0               | 3        | 0               | 3             | 0                              | 0        | H₂S and TVOC: 23 March<br>2023                                              |  |
|                     | Total           | 9                               | 0               | 9        | 0               | 9             | 4                              | 0        |                                                                             |  |

#### Note:

- 1. While H2S were detected in the abovementioned sampling locations, the results did not exceed the W.H.O. Standards.
- 2. Based on the in-situ sampling, Total Volatile Organic Compounds (TVOC) was detected in the absence of EMB Standards.

# Results of Total Volatile Organic Compounds (TVOCs) on March 15-25, 2023 Sampling

| PROVINCE         | SOURCE<br>(Municipality/City) | LOCATION<br>(Barangay)               | TVOC<br>(mg/m³) | DATE OF<br>SAMPLING                                                                                                                                                                                                                                      |  |
|------------------|-------------------------------|--------------------------------------|-----------------|----------------------------------------------------------------------------------------------------------------------------------------------------------------------------------------------------------------------------------------------------------|--|
|                  |                               |                                      | 0.015           | 15 March 2023                                                                                                                                                                                                                                            |  |
|                  |                               | BRGY, CALIMA                         | 0.046           | 16 March 2023                                                                                                                                                                                                                                            |  |
|                  |                               | BRGT. CALIIVIA                       | 0.017           | SAMPLING  15 March 2023  16 March 2023  17 March 2023  24 March 2023  16 March 2023  17 March 2023  24 March 2023  24 March 2023  24 March 2023  24 March 2023  25 March 2023  25 March 2023  23 March 2023  23 March 2023  23 March 2023  23 March 2023 |  |
|                  |                               |                                      | 24 March 2023   |                                                                                                                                                                                                                                                          |  |
|                  | POLA                          | 0.024<br>0.011<br>BRGY. MISONG 0.018 |                 | 16 March 2023                                                                                                                                                                                                                                            |  |
|                  | FOLA                          | BRGY. MISONG                         | 17 March 2023   |                                                                                                                                                                                                                                                          |  |
|                  |                               |                                      | 24 March 2023   |                                                                                                                                                                                                                                                          |  |
| ORIENTAL MINDORO |                               | BRGY. BATUHAN                        | 0.024           | 24 March 2023                                                                                                                                                                                                                                            |  |
|                  |                               | DDOV TACHMDAY                        | 0.018           | 16 March 2023                                                                                                                                                                                                                                            |  |
|                  |                               | BRGY. TAGUMPAY                       | 0.013           | 17 March 2023                                                                                                                                                                                                                                            |  |
|                  | NAUJAN                        | BRGY. MALVAR                         | 0.014           | 25 March 2023                                                                                                                                                                                                                                            |  |
|                  | PINAMALAYAN                   | BRGY. PARAISO                        | 0.011           | 23 March 2023                                                                                                                                                                                                                                            |  |
|                  | PINAMALAYAN                   | BRGY. GINHAWA                        | 0.023           | 23 March 2023                                                                                                                                                                                                                                            |  |
|                  | PINAMALAYAN                   | BRGY. BANILAD                        | 0.024           | 23 March 2023                                                                                                                                                                                                                                            |  |
|                  | CALAPAN                       | BRGY. SUQUI                          | 0.022           | 25 March 2023                                                                                                                                                                                                                                            |  |

## Results of Hydrogen Sulfide (H<sub>2</sub>S) on March 15-25, 2023 Sampling

| PROVINCE         | SOURCE<br>(Municipality/City) | LOCATION<br>(Barangay) | H₂S<br>(ppm)  | DATE OF<br>SAMPLING |               |
|------------------|-------------------------------|------------------------|---------------|---------------------|---------------|
|                  |                               |                        | 0.03          | 15 March 2023       |               |
|                  |                               | BRGY, CALIMA           | 0.03          | 16 March 2023       |               |
|                  |                               | 0.03                   | 0.03          | 17 March 2023       |               |
|                  |                               |                        | 0.01          | 24 March 2023       |               |
|                  | POLA                          | BRGY. MISONG 0.04 0.01 |               | 16 March 2023       |               |
|                  | FOLA                          |                        | 0.04          | 17 March 2023       |               |
|                  |                               |                        | 0.01          | 24 March 2023       |               |
| ORIENTAL MINDORO |                               |                        | BRGY. BATUHAN | 0.02                | 24 March 2023 |
|                  |                               | DDCV TACHMDAY          | 0.02          | 16 March 2023       |               |
|                  |                               | BRGY. TAGUMPAY         | 0.02          | 17 March 2023       |               |
|                  | NAUJAN                        | BRGY. MALVAR           | 0.04          | 25 March 2023       |               |
|                  | PINAMALAYAN                   | BRGY. PARAISO          | 0.02          | 23 March 2023       |               |
|                  | PINAMALAYAN                   | BRGY. GINHAWA          | 0.03          | 23 March 2023       |               |
|                  | PINAMALAYAN                   | BRGY. BANILAD          | 0.05          | 23 March 2023       |               |
|                  | CALAPAN                       | BRGY. SUQUI            | 0.02          | 25 March 2023       |               |