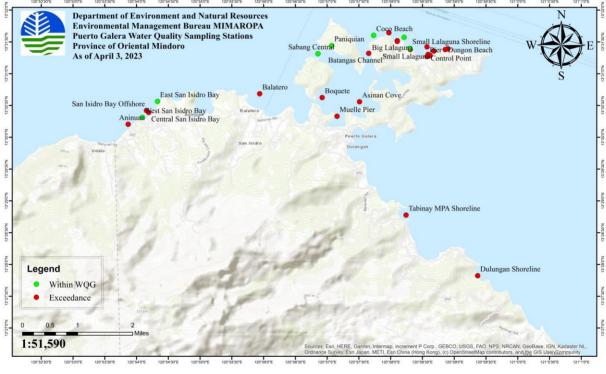

# **WATER QUALITY MONITORING**

|                       |                       | TOTAL                                          | SAMPLING STATION     | IS:             | DATE OF LAST          |
|-----------------------|-----------------------|------------------------------------------------|----------------------|-----------------|-----------------------|
| PROVINCE              | CITY/<br>MUNICIPALITY | TOTAL SAMPLING<br>STATIONS IN THE<br>CITY/MUN. | WITHIN<br>NORMAL WQG | EXCEEDED<br>WQG | SAMPLING<br>CONDUCTED |
| OCCIDENTAL<br>MINDORO | MAGSAYSAY             | 3                                              | 1                    | 2               | 29 March 2023         |
| OCCIDENTAL MINDORO    | SAN JOSE              | 2                                              | 1                    | 1               | 29 March 2023         |
| ORIENTAL<br>MINDORO   | BACO                  | 1                                              | 0                    | 1               | 31 March 2023         |
| ORIENTAL<br>MINDORO   | BONGABONG             | 4                                              | 2                    | 2               | 27 March 2023         |
| ORIENTAL<br>MINDORO   | BULALACAO             | 3                                              | 0                    | 3               | 29 March 2023         |
| ORIENTAL<br>MINDORO   | CALAPAN CITY          | 8                                              | 2                    | 6               | 20-25 March 2023      |
| ORIENTAL<br>MINDORO   | GLORIA                | 8                                              | 3                    | 5               | 27 March 2023         |
| ORIENTAL<br>MINDORO   | MANSALAY              | 2                                              | 0                    | 2               | 29 March 2023         |
| ORIENTAL<br>MINDORO   | NAUJAN                | 9                                              | 0                    | 9               | 27 March 2023         |
| ORIENTAL<br>MINDORO   | POLA                  | 9                                              | 1                    | 8               | 27-28 March 2023      |
| ORIENTAL<br>MINDORO   | PINAMALAYAN           | 6                                              | 1                    | 5               | 27 March 2023         |
| ORIENTAL<br>MINDORO   | PUERTO GALERA         | 29                                             | 7                    | 22              | 03 April 2023         |
| ORIENTAL<br>MINDORO   | ROXAS                 | 4                                              | 3                    | 1               | 27 March 2023         |
| ORIENTAL<br>MINDORO   | SAN TEODORO           | 2                                              | 0                    | 2               | 31 March 2023         |
| PALAWAN               | TAYTAY                | 19                                             | 5                    | 14              | 17 March 2023         |
|                       | Total                 | 109                                            | 26                   | 83              |                       |