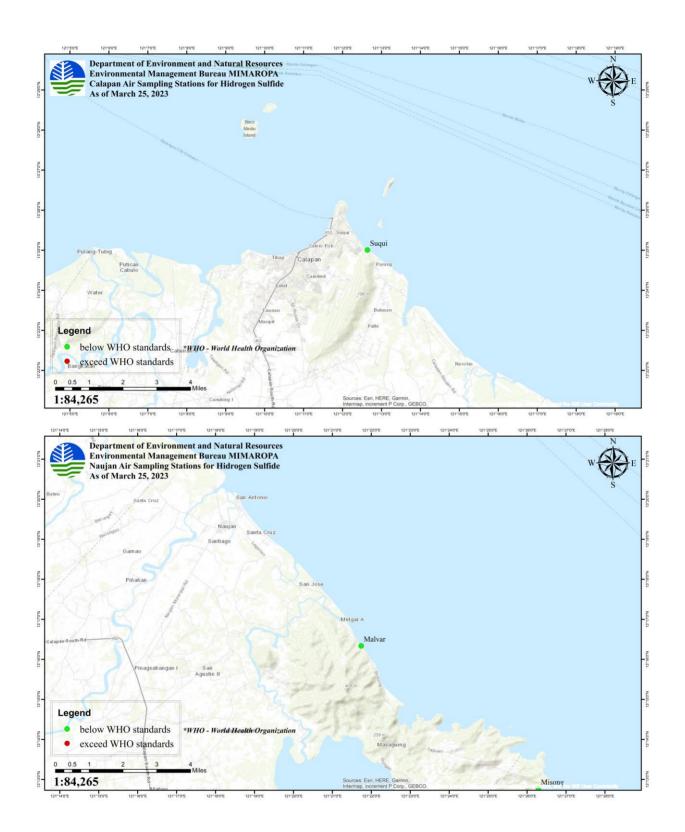

# **AIR QUALITY MONITORING**

|                     |                 | NO. OF SAMPLING STATIONS        |                 |          |                 |               |                                |          |                                                                             |  |
|---------------------|-----------------|---------------------------------|-----------------|----------|-----------------|---------------|--------------------------------|----------|-----------------------------------------------------------------------------|--|
| PROVINCE            | CITY/           | TOTAL<br>SAMPLING               | H₂S<br>IN-S     | ` '      | TVO<br>IN-S     | C (2)<br>SITU | VOCs<br>(Lab Results from CRL) |          | DATE OF LAST SAMPLING                                                       |  |
|                     | MUNICIPALITY    | STATIONS<br>IN THE<br>CITY/MUN. | NOT<br>DETECTED | DETECTED | NOT<br>DETECTED | DETECTED      | NOT<br>DETECTED                | DETECTED | CONDUCTED                                                                   |  |
| ORIENTAL<br>MINDORO | CALAPAN<br>CITY | 1                               | 0               | 1        | 0               | 1             | 0                              | 0        | H₂S and TVOC: 25 March<br>2023                                              |  |
| ORIENTAL<br>MINDORO | NAUJAN          | 1                               | 0               | 1        | 0               | 1             | 0                              | 0        | H₂S and TVOC: 25 March<br>2023                                              |  |
| ORIENTAL<br>MINDORO | POLA            | 4                               | 0               | 4        | 0               | 4             | 4                              | 0        | H <sub>2</sub> S and TVOC: 17 and 24<br>March 2023;<br>VOC: 9-10 March 2023 |  |
| ORIENTAL<br>MINDORO | PINAMALAYA<br>N | 3                               | 0               | 3        | 0               | 3             | 0                              | 0        | H₂S and TVOC: 23 March<br>2023                                              |  |
|                     | Total           | 9                               | 0               | 9        | 0               | 9             | 4                              | 0        |                                                                             |  |

#### Note:

- 1. While H2S were detected in the abovementioned sampling locations, the results did not exceed the W.H.O. Standards.
- 2. Based on the in-situ sampling, Total Volatile Organic Compounds (TVOC) was detected in the absence of EMB Standards.

# Results of Total Volatile Organic Compounds (TVOCs) on March 15-25, 2023 Sampling

| PROVINCE         | SOURCE<br>(Municipality/City) | LOCATION<br>(Barangay)               | TVOC<br>(mg/m³) | DATE OF<br>SAMPLING                                                                                                                                                                                                                                      |  |
|------------------|-------------------------------|--------------------------------------|-----------------|----------------------------------------------------------------------------------------------------------------------------------------------------------------------------------------------------------------------------------------------------------|--|
|                  |                               |                                      | 0.015           | 15 March 2023                                                                                                                                                                                                                                            |  |
|                  |                               | BRGY, CALIMA                         | 0.046           | 16 March 2023                                                                                                                                                                                                                                            |  |
|                  |                               | BRGT. CALIIVIA                       | 0.017           | SAMPLING  15 March 2023  16 March 2023  17 March 2023  24 March 2023  16 March 2023  17 March 2023  24 March 2023  24 March 2023  24 March 2023  24 March 2023  25 March 2023  25 March 2023  23 March 2023  23 March 2023  23 March 2023  23 March 2023 |  |
|                  |                               |                                      | 24 March 2023   |                                                                                                                                                                                                                                                          |  |
|                  | POLA                          | 0.024<br>0.011<br>BRGY. MISONG 0.018 |                 | 16 March 2023                                                                                                                                                                                                                                            |  |
|                  | FOLA                          | BRGY. MISONG                         | 17 March 2023   |                                                                                                                                                                                                                                                          |  |
|                  |                               |                                      | 24 March 2023   |                                                                                                                                                                                                                                                          |  |
| ORIENTAL MINDORO |                               | BRGY. BATUHAN                        | 0.024           | 24 March 2023                                                                                                                                                                                                                                            |  |
|                  |                               | DDOV TACHMDAY                        | 0.018           | 16 March 2023                                                                                                                                                                                                                                            |  |
|                  |                               | BRGY. TAGUMPAY                       | 0.013           | 17 March 2023                                                                                                                                                                                                                                            |  |
|                  | NAUJAN                        | BRGY. MALVAR                         | 0.014           | 25 March 2023                                                                                                                                                                                                                                            |  |
|                  | PINAMALAYAN                   | BRGY. PARAISO                        | 0.011           | 23 March 2023                                                                                                                                                                                                                                            |  |
|                  | PINAMALAYAN                   | BRGY. GINHAWA                        | 0.023           | 23 March 2023                                                                                                                                                                                                                                            |  |
|                  | PINAMALAYAN                   | BRGY. BANILAD                        | 0.024           | 23 March 2023                                                                                                                                                                                                                                            |  |
|                  | CALAPAN                       | BRGY. SUQUI                          | 0.022           | 25 March 2023                                                                                                                                                                                                                                            |  |

## Results of Hydrogen Sulfide (H<sub>2</sub>S) on March 15-25, 2023 Sampling

| PROVINCE         | SOURCE<br>(Municipality/City) | LOCATION<br>(Barangay) | H₂S<br>(ppm)  | DATE OF<br>SAMPLING |               |
|------------------|-------------------------------|------------------------|---------------|---------------------|---------------|
|                  |                               |                        | 0.03          | 15 March 2023       |               |
|                  |                               | BRGY, CALIMA           | 0.03          | 16 March 2023       |               |
|                  |                               | 0.03                   | 0.03          | 17 March 2023       |               |
|                  |                               |                        | 0.01          | 24 March 2023       |               |
|                  | POLA                          | BRGY. MISONG 0.04 0.01 |               | 16 March 2023       |               |
|                  | FOLA                          |                        | 0.04          | 17 March 2023       |               |
|                  |                               |                        | 0.01          | 24 March 2023       |               |
| ORIENTAL MINDORO |                               |                        | BRGY. BATUHAN | 0.02                | 24 March 2023 |
|                  |                               | DDCV TACHMDAY          | 0.02          | 16 March 2023       |               |
|                  |                               | BRGY. TAGUMPAY         | 0.02          | 17 March 2023       |               |
|                  | NAUJAN                        | BRGY. MALVAR           | 0.04          | 25 March 2023       |               |
|                  | PINAMALAYAN                   | BRGY. PARAISO          | 0.02          | 23 March 2023       |               |
|                  | PINAMALAYAN                   | BRGY. GINHAWA          | 0.03          | 23 March 2023       |               |
|                  | PINAMALAYAN                   | BRGY. BANILAD          | 0.05          | 23 March 2023       |               |
|                  | CALAPAN                       | BRGY. SUQUI            | 0.02          | 25 March 2023       |               |