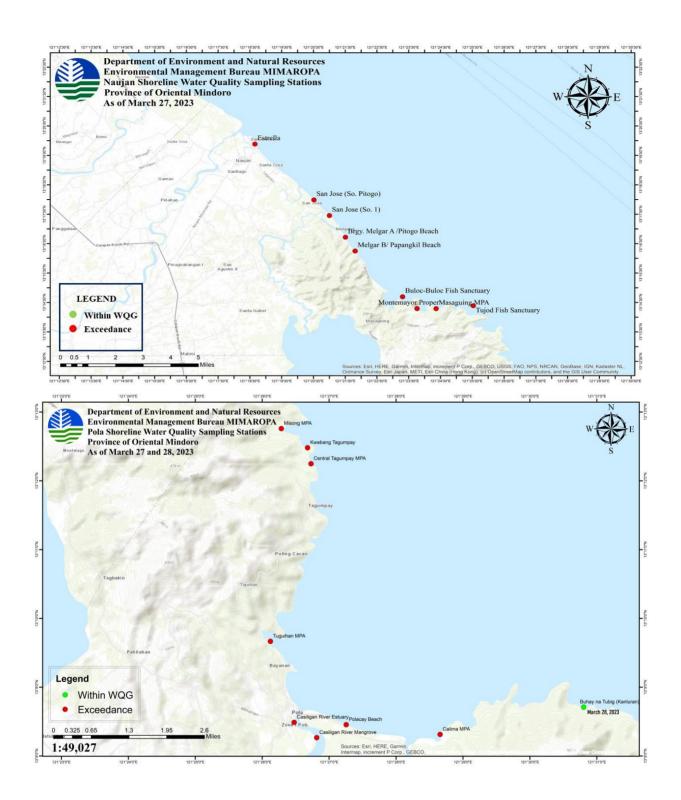

## **WATER QUALITY MONITORING**

|                       |                       | TOTAL                                          | SAMPLING STATION     | IS:             | DATE OF LAST          |
|-----------------------|-----------------------|------------------------------------------------|----------------------|-----------------|-----------------------|
| PROVINCE              | CITY/<br>MUNICIPALITY | TOTAL SAMPLING<br>STATIONS IN THE<br>CITY/MUN. | WITHIN<br>NORMAL WQG | EXCEEDED<br>WQG | SAMPLING<br>CONDUCTED |
| OCCIDENTAL<br>MINDORO | MAGSAYSAY             | 3                                              | 1                    | 2               | 29 March 2023         |
| OCCIDENTAL MINDORO    | SAN JOSE              | 2                                              | 1                    | 1               | 29 March 2023         |
| ORIENTAL<br>MINDORO   | BACO                  | 1                                              | 0                    | 1               | 31 March 2023         |
| ORIENTAL<br>MINDORO   | BONGABONG             | 4                                              | 2                    | 2               | 27 March 2023         |
| ORIENTAL<br>MINDORO   | BULALACAO             | 3                                              | 0                    | 3               | 29 March 2023         |
| ORIENTAL<br>MINDORO   | CALAPAN CITY          | 8                                              | 2                    | 6               | 20-25 March 2023      |
| ORIENTAL<br>MINDORO   | GLORIA                | 8                                              | 3                    | 5               | 27 March 2023         |
| ORIENTAL<br>MINDORO   | MANSALAY              | 2                                              | 0                    | 2               | 29 March 2023         |
| ORIENTAL<br>MINDORO   | NAUJAN                | 9                                              | 0                    | 9               | 27 March 2023         |
| ORIENTAL<br>MINDORO   | POLA                  | 9                                              | 1                    | 8               | 27-28 March 2023      |
| ORIENTAL<br>MINDORO   | PINAMALAYAN           | 6                                              | 1                    | 5               | 27 March 2023         |
| ORIENTAL<br>MINDORO   | PUERTO GALERA         | 33                                             | 9                    | 24              | 30 March 2023         |
| ORIENTAL<br>MINDORO   | ROXAS                 | 4                                              | 3                    | 1               | 27 March 2023         |
| ORIENTAL<br>MINDORO   | SAN TEODORO           | 2                                              | 0                    | 2               | 31 March 2023         |
| PALAWAN               | TAYTAY                | 19                                             | 5                    | 14              | 17 March 2023         |
|                       | Total                 | 113                                            | 28                   | 85              |                       |