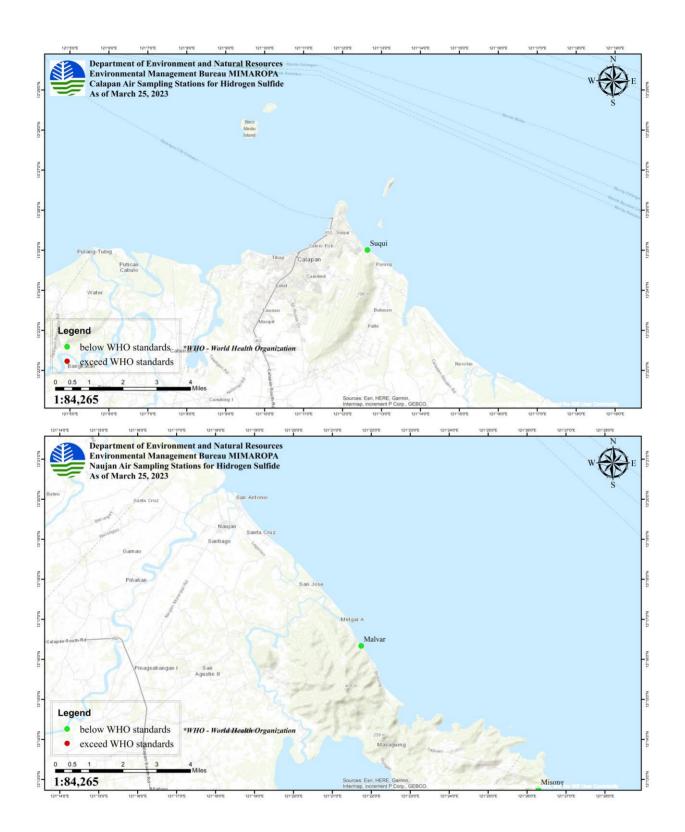

## **AIR QUALITY MONITORING**

|                     |                 | NO. OF SAMPLING STATIONS        |                    |          |                     |          |                                |          |                                                                             |
|---------------------|-----------------|---------------------------------|--------------------|----------|---------------------|----------|--------------------------------|----------|-----------------------------------------------------------------------------|
| PROVINCE            | CITY/           | TOTAL<br>SAMPLING               | H₂S (1)<br>IN-SITU |          | TVOC (2)<br>IN-SITU |          | VOCs<br>(Lab Results from CRL) |          | DATE OF LAST SAMPLING                                                       |
|                     | MUNICIPALITY    | STATIONS<br>IN THE<br>CITY/MUN. | NOT<br>DETECTED    | DETECTED | NOT<br>DETECTED     | DETECTED | NOT<br>DETECTED                | DETECTED | CONDUCTED                                                                   |
| ORIENTAL<br>MINDORO | CALAPAN<br>CITY | 1                               | 0                  | 1        | 0                   | 1        | 0                              | 0        | H₂S and TVOC: 25 March<br>2023                                              |
| ORIENTAL<br>MINDORO | NAUJAN          | 1                               | 0                  | 1        | 0                   | 1        | 0                              | 0        | H₂S and TVOC: 25 March<br>2023                                              |
| ORIENTAL<br>MINDORO | POLA            | 4                               | 0                  | 4        | 0                   | 4        | 4                              | 0        | H <sub>2</sub> S and TVOC: 17 and 24<br>March 2023;<br>VOC: 9-10 March 2023 |
| ORIENTAL<br>MINDORO | PINAMALAYA<br>N | 3                               | 0                  | 3        | 0                   | 3        | 0                              | 0        | H₂S and TVOC: 23 March<br>2023                                              |
|                     | Total           | 9                               | 0                  | 9        | 0                   | 9        | 4                              | 0        |                                                                             |

#### Note:

- 1. While H2S were detected in the abovementioned sampling locations, the results did not exceed the W.H.O. Standards.
- 2. Based on the in-situ sampling, Total Volatile Organic Compounds (TVOC) was detected in the absence of EMB Standards.

#### Results of Hydrogen Sulfide (H<sub>2</sub>S) on March 15-25, 2023 Sampling

| PROVINCE         | SOURCE<br>(Municipality/City) | LOCATION<br>(Barangay) | H₂S<br>(ppm)  | DATE OF<br>SAMPLING |               |
|------------------|-------------------------------|------------------------|---------------|---------------------|---------------|
|                  |                               |                        | 0.03          | 15 March 2023       |               |
|                  |                               |                        | 0.03          | 16 March 2023       |               |
|                  |                               | BRGY. CALIMA           | 0.03          | 17 March 2023       |               |
|                  |                               |                        | 0.01          | 24 March 2023       |               |
|                  | POLA                          | BRGY. MISONG           | 0.04          | 16 March 2023       |               |
|                  |                               |                        | 0.04          | 17 March 2023       |               |
|                  |                               |                        | 0.01          | 24 March 2023       |               |
| ORIENTAL MINDORO |                               |                        | BRGY. BATUHAN | 0.02                | 24 March 2023 |
|                  |                               | BRGY. TAGUMPAY         | 0.02          | 16 March 2023       |               |
|                  |                               |                        | 0.02          | 17 March 2023       |               |
|                  | NAUJAN                        | BRGY. MALVAR           | 0.04          | 25 March 2023       |               |
|                  | PINAMALAYAN                   | BRGY. PARAISO          | 0.02          | 23 March 2023       |               |
|                  | PINAMALAYAN                   | BRGY. GINHAWA          | 0.03          | 23 March 2023       |               |
|                  | PINAMALAYAN                   | BRGY. BANILAD          | 0.05          | 23 March 2023       |               |
|                  | CALAPAN                       | BRGY. SUQUI            | 0.02          | 25 March 2023       |               |