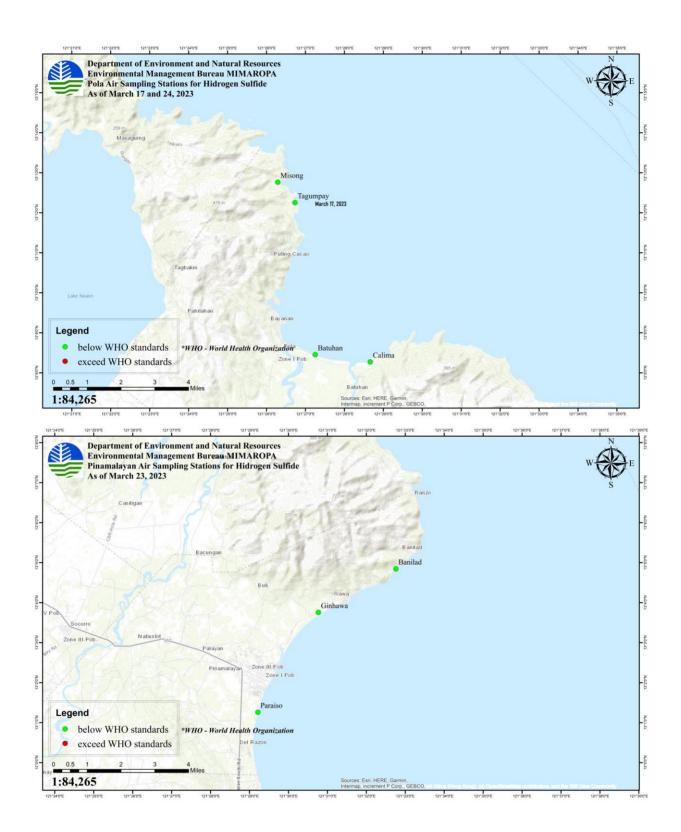

## **AIR QUALITY MONITORING**

|                     |                 | NO. OF SAMPLING STATIONS        |                    |          |                     |          |                                |          |                                                                             |
|---------------------|-----------------|---------------------------------|--------------------|----------|---------------------|----------|--------------------------------|----------|-----------------------------------------------------------------------------|
| PROVINCE            | CITY/           | TOTAL<br>SAMPLING               | H₂S (1)<br>IN-SITU |          | TVOC (2)<br>IN-SITU |          | VOCs<br>(Lab Results from CRL) |          | DATE OF LAST SAMPLING                                                       |
|                     | MUNICIPALITY    | STATIONS<br>IN THE<br>CITY/MUN. | NOT<br>DETECTED    | DETECTED | NOT<br>DETECTED     | DETECTED | NOT<br>DETECTED                | DETECTED | CONDUCTED                                                                   |
| ORIENTAL<br>MINDORO | CALAPAN<br>CITY | 1                               | 0                  | 1        | 0                   | 1        | 0                              | 0        | H₂S and TVOC: 25 March<br>2023                                              |
| ORIENTAL<br>MINDORO | NAUJAN          | 1                               | 0                  | 1        | 0                   | 1        | 0                              | 0        | H₂S and TVOC: 25 March<br>2023                                              |
| ORIENTAL<br>MINDORO | POLA            | 4                               | 0                  | 4        | 0                   | 4        | 4                              | 0        | H <sub>2</sub> S and TVOC: 17 and 24<br>March 2023;<br>VOC: 9-10 March 2023 |
| ORIENTAL<br>MINDORO | PINAMALAYA<br>N | 3                               | 0                  | 3        | 0                   | 3        | 0                              | 0        | H₂S and TVOC: 23 March<br>2023                                              |
|                     | Total           | 9                               | 0                  | 9        | 0                   | 9        | 4                              | 0        |                                                                             |

#### Note:

- 1. While H2S were detected in the abovementioned sampling locations, the results did not exceed the W.H.O. Standards.
- 2. Based on the in-situ sampling, Total Volatile Organic Compounds (TVOC) was detected in the absence of EMB Standards.

#### Results of Hydrogen Sulfide (H<sub>2</sub>S) on March 15-25, 2023 Sampling

| PROVINCE         | SOURCE<br>(Municipality/City) | LOCATION<br>(Barangay) | H₂S<br>(ppm)  | DATE OF<br>SAMPLING |               |
|------------------|-------------------------------|------------------------|---------------|---------------------|---------------|
|                  |                               |                        | 0.03          | 15 March 2023       |               |
|                  |                               |                        | 0.03          | 16 March 2023       |               |
|                  |                               | BRGY. CALIMA           | 0.03          | 17 March 2023       |               |
|                  |                               |                        | 0.01          | 24 March 2023       |               |
|                  | POLA                          | BRGY. MISONG           | 0.04          | 16 March 2023       |               |
|                  |                               |                        | 0.04          | 17 March 2023       |               |
|                  |                               |                        | 0.01          | 24 March 2023       |               |
| ORIENTAL MINDORO |                               |                        | BRGY. BATUHAN | 0.02                | 24 March 2023 |
|                  |                               | BRGY. TAGUMPAY         | 0.02          | 16 March 2023       |               |
|                  |                               |                        | 0.02          | 17 March 2023       |               |
|                  | NAUJAN                        | BRGY. MALVAR           | 0.04          | 25 March 2023       |               |
|                  | PINAMALAYAN                   | BRGY. PARAISO          | 0.02          | 23 March 2023       |               |
|                  | PINAMALAYAN                   | BRGY. GINHAWA          | 0.03          | 23 March 2023       |               |
|                  | PINAMALAYAN                   | BRGY. BANILAD          | 0.05          | 23 March 2023       |               |
|                  | CALAPAN                       | BRGY. SUQUI            | 0.02          | 25 March 2023       |               |