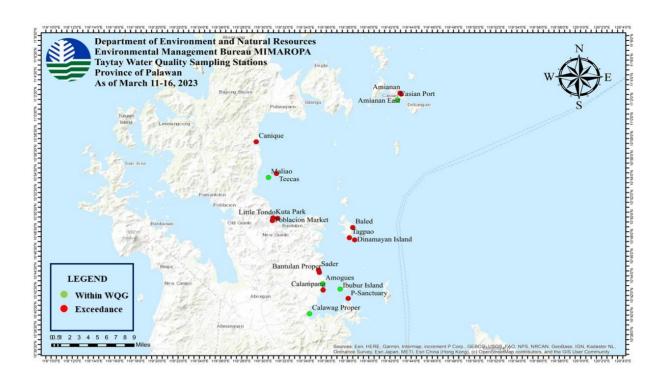

## **WATER QUALITY MONITORING**

|                       |                       | TOTAL                                          | SAMPLING STATION     | IS:             | DATE OF LAST          |
|-----------------------|-----------------------|------------------------------------------------|----------------------|-----------------|-----------------------|
| PROVINCE              | CITY/<br>MUNICIPALITY | TOTAL SAMPLING<br>STATIONS IN THE<br>CITY/MUN. | WITHIN<br>NORMAL WQG | EXCEEDED<br>WQG | SAMPLING<br>CONDUCTED |
| OCCIDENTAL<br>MINDORO | MAGSAYSAY             | 3                                              | 1                    | 2               | 29 March 2023         |
| OCCIDENTAL MINDORO    | SAN JOSE              | 2                                              | 1                    | 1               | 29 March 2023         |
| ORIENTAL<br>MINDORO   | BACO                  | 1                                              | 0                    | 1               | 31 March 2023         |
| ORIENTAL<br>MINDORO   | BONGABONG             | 4                                              | 2                    | 2               | 27 March 2023         |
| ORIENTAL<br>MINDORO   | BULALACAO             | 3                                              | 0                    | 3               | 29 March 2023         |
| ORIENTAL<br>MINDORO   | CALAPAN CITY          | 8                                              | 2                    | 6               | 20-25 March 2023      |
| ORIENTAL<br>MINDORO   | GLORIA                | 8                                              | 3                    | 5               | 27 March 2023         |
| ORIENTAL<br>MINDORO   | MANSALAY              | 2                                              | 0                    | 2               | 29 March 2023         |
| ORIENTAL<br>MINDORO   | NAUJAN                | 9                                              | 0                    | 9               | 27 March 2023         |
| ORIENTAL<br>MINDORO   | POLA                  | 9                                              | 1                    | 8               | 27-28 March 2023      |
| ORIENTAL<br>MINDORO   | PINAMALAYAN           | 6                                              | 1                    | 5               | 27 March 2023         |
| ORIENTAL<br>MINDORO   | PUERTO GALERA         | 33                                             | 9                    | 24              | 30 March 2023         |
| ORIENTAL<br>MINDORO   | ROXAS                 | 4                                              | 3                    | 1               | 27 March 2023         |
| ORIENTAL<br>MINDORO   | SAN TEODORO           | 2                                              | 0                    | 2               | 31 March 2023         |
| PALAWAN               | TAYTAY                | 19                                             | 5                    | 14              | 17 March 2023         |
|                       | Total                 | 113                                            | 28                   | 85              |                       |