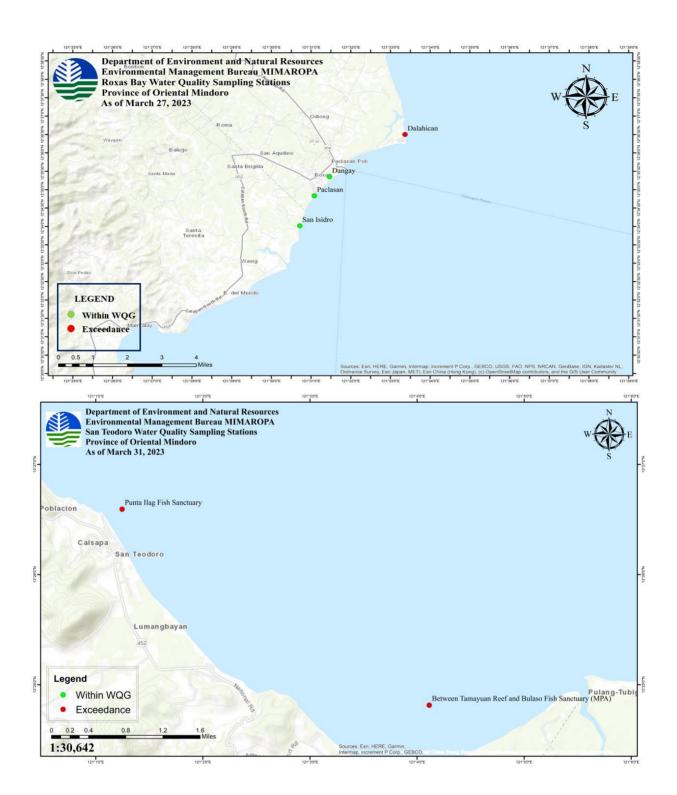

## **WATER QUALITY MONITORING**

|                       |                       | TOTAL                                          | SAMPLING STATION     | IS:             | DATE OF LAST          |
|-----------------------|-----------------------|------------------------------------------------|----------------------|-----------------|-----------------------|
| PROVINCE              | CITY/<br>MUNICIPALITY | TOTAL SAMPLING<br>STATIONS IN THE<br>CITY/MUN. | WITHIN<br>NORMAL WQG | EXCEEDED<br>WQG | SAMPLING<br>CONDUCTED |
| OCCIDENTAL<br>MINDORO | MAGSAYSAY             | 3                                              | 1                    | 2               | 29 March 2023         |
| OCCIDENTAL MINDORO    | SAN JOSE              | 2                                              | 1                    | 1               | 29 March 2023         |
| ORIENTAL<br>MINDORO   | BACO                  | 1                                              | 0                    | 1               | 31 March 2023         |
| ORIENTAL<br>MINDORO   | BONGABONG             | 4                                              | 2                    | 2               | 27 March 2023         |
| ORIENTAL<br>MINDORO   | BULALACAO             | 3                                              | 0                    | 3               | 29 March 2023         |
| ORIENTAL<br>MINDORO   | CALAPAN CITY          | 8                                              | 2                    | 6               | 20-25 March 2023      |
| ORIENTAL<br>MINDORO   | GLORIA                | 8                                              | 3                    | 5               | 27 March 2023         |
| ORIENTAL<br>MINDORO   | MANSALAY              | 2                                              | 0                    | 2               | 29 March 2023         |
| ORIENTAL<br>MINDORO   | NAUJAN                | 9                                              | 0                    | 9               | 27 March 2023         |
| ORIENTAL<br>MINDORO   | POLA                  | 9                                              | 1                    | 8               | 27-28 March 2023      |
| ORIENTAL<br>MINDORO   | PINAMALAYAN           | 6                                              | 1                    | 5               | 27 March 2023         |
| ORIENTAL<br>MINDORO   | PUERTO GALERA         | 33                                             | 9                    | 24              | 30 March 2023         |
| ORIENTAL<br>MINDORO   | ROXAS                 | 4                                              | 3                    | 1               | 27 March 2023         |
| ORIENTAL<br>MINDORO   | SAN TEODORO           | 2                                              | 0                    | 2               | 31 March 2023         |
| PALAWAN               | TAYTAY                | 19                                             | 5                    | 14              | 17 March 2023         |
|                       | Total                 | 113                                            | 28                   | 85              |                       |