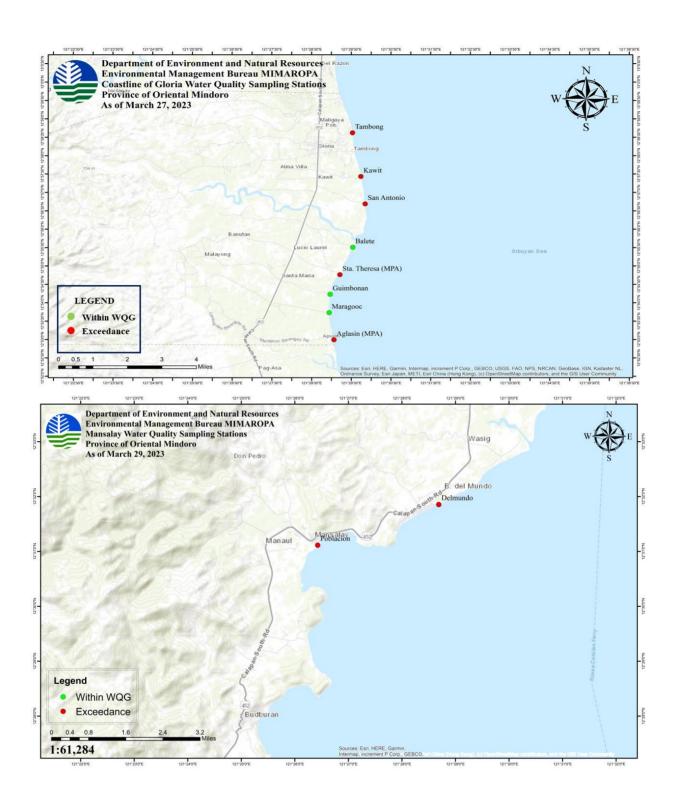

## **WATER QUALITY MONITORING**

|                       |                       | TOTAL                                          | SAMPLING STATION     | IS:             | DATE OF LAST          |
|-----------------------|-----------------------|------------------------------------------------|----------------------|-----------------|-----------------------|
| PROVINCE              | CITY/<br>MUNICIPALITY | TOTAL SAMPLING<br>STATIONS IN THE<br>CITY/MUN. | WITHIN<br>NORMAL WQG | EXCEEDED<br>WQG | SAMPLING<br>CONDUCTED |
| OCCIDENTAL<br>MINDORO | MAGSAYSAY             | 3                                              | 1                    | 2               | 29 March 2023         |
| OCCIDENTAL MINDORO    | SAN JOSE              | 2                                              | 1                    | 1               | 29 March 2023         |
| ORIENTAL<br>MINDORO   | BACO                  | 1                                              | 0                    | 1               | 31 March 2023         |
| ORIENTAL<br>MINDORO   | BONGABONG             | 4                                              | 2                    | 2               | 27 March 2023         |
| ORIENTAL<br>MINDORO   | BULALACAO             | 3                                              | 0                    | 3               | 29 March 2023         |
| ORIENTAL<br>MINDORO   | CALAPAN CITY          | 8                                              | 2                    | 6               | 20-25 March 2023      |
| ORIENTAL<br>MINDORO   | GLORIA                | 8                                              | 3                    | 5               | 27 March 2023         |
| ORIENTAL<br>MINDORO   | MANSALAY              | 2                                              | 0                    | 2               | 29 March 2023         |
| ORIENTAL<br>MINDORO   | NAUJAN                | 9                                              | 0                    | 9               | 27 March 2023         |
| ORIENTAL<br>MINDORO   | POLA                  | 9                                              | 1                    | 8               | 27-28 March 2023      |
| ORIENTAL<br>MINDORO   | PINAMALAYAN           | 6                                              | 1                    | 5               | 27 March 2023         |
| ORIENTAL<br>MINDORO   | PUERTO GALERA         | 33                                             | 9                    | 24              | 30 March 2023         |
| ORIENTAL<br>MINDORO   | ROXAS                 | 4                                              | 3                    | 1               | 27 March 2023         |
| ORIENTAL<br>MINDORO   | SAN TEODORO           | 2                                              | 0                    | 2               | 31 March 2023         |
| PALAWAN               | TAYTAY                | 19                                             | 5                    | 14              | 17 March 2023         |
|                       | Total                 | 113                                            | 28                   | 85              |                       |