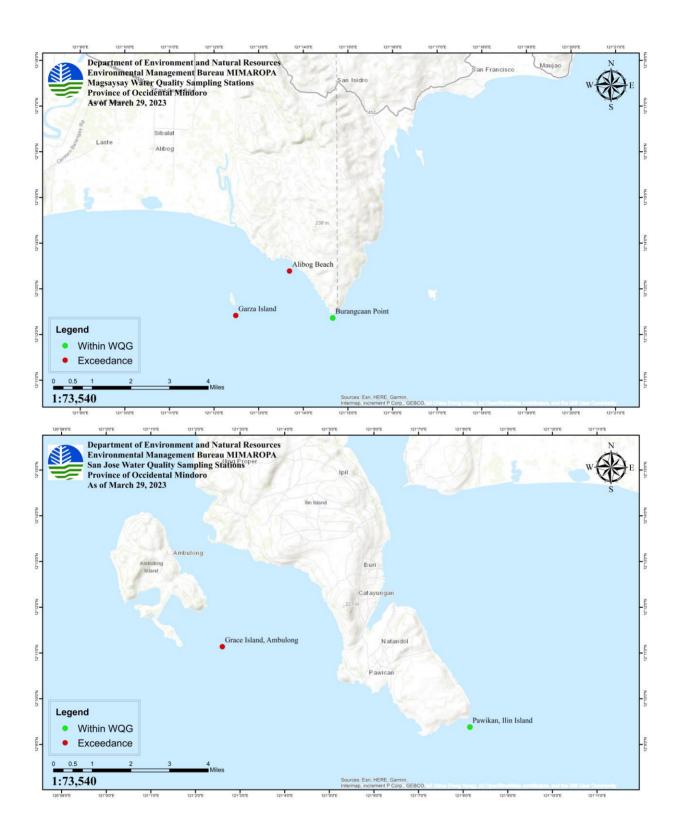

## **WATER QUALITY MONITORING**

|                       |                       | TOTAL                                          | SAMPLING STATION     | IS:             | DATE OF LAST          |
|-----------------------|-----------------------|------------------------------------------------|----------------------|-----------------|-----------------------|
| PROVINCE              | CITY/<br>MUNICIPALITY | TOTAL SAMPLING<br>STATIONS IN THE<br>CITY/MUN. | WITHIN<br>NORMAL WQG | EXCEEDED<br>WQG | SAMPLING<br>CONDUCTED |
| OCCIDENTAL<br>MINDORO | MAGSAYSAY             | 3                                              | 1                    | 2               | 29 March 2023         |
| OCCIDENTAL MINDORO    | SAN JOSE              | 2                                              | 1                    | 1               | 29 March 2023         |
| ORIENTAL<br>MINDORO   | BACO                  | 1                                              | 0                    | 1               | 31 March 2023         |
| ORIENTAL<br>MINDORO   | BONGABONG             | 4                                              | 2                    | 2               | 27 March 2023         |
| ORIENTAL<br>MINDORO   | BULALACAO             | 3                                              | 0                    | 3               | 29 March 2023         |
| ORIENTAL<br>MINDORO   | CALAPAN CITY          | 8                                              | 2                    | 6               | 20-25 March 2023      |
| ORIENTAL<br>MINDORO   | GLORIA                | 8                                              | 3                    | 5               | 27 March 2023         |
| ORIENTAL<br>MINDORO   | MANSALAY              | 2                                              | 0                    | 2               | 29 March 2023         |
| ORIENTAL<br>MINDORO   | NAUJAN                | 9                                              | 0                    | 9               | 27 March 2023         |
| ORIENTAL<br>MINDORO   | POLA                  | 9                                              | 1                    | 8               | 27-28 March 2023      |
| ORIENTAL<br>MINDORO   | PINAMALAYAN           | 6                                              | 1                    | 5               | 27 March 2023         |
| ORIENTAL<br>MINDORO   | PUERTO GALERA         | 33                                             | 9                    | 24              | 30 March 2023         |
| ORIENTAL<br>MINDORO   | ROXAS                 | 4                                              | 3                    | 1               | 27 March 2023         |
| ORIENTAL<br>MINDORO   | SAN TEODORO           | 2                                              | 0                    | 2               | 31 March 2023         |
| PALAWAN               | TAYTAY                | 19                                             | 5                    | 14              | 17 March 2023         |
|                       | Total                 | 113                                            | 28                   | 85              |                       |