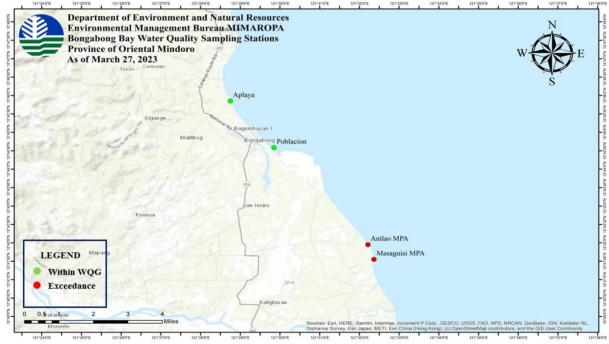

## **WATER QUALITY MONITORING**

|                       |                       | TOTAL                                          | SAMPLING STATION     | IS:             | DATE OF LAST          |
|-----------------------|-----------------------|------------------------------------------------|----------------------|-----------------|-----------------------|
| PROVINCE              | CITY/<br>MUNICIPALITY | TOTAL SAMPLING<br>STATIONS IN THE<br>CITY/MUN. | WITHIN<br>NORMAL WQG | EXCEEDED<br>WQG | SAMPLING<br>CONDUCTED |
| OCCIDENTAL<br>MINDORO | MAGSAYSAY             | 3                                              | 1                    | 2               | 29 March 2023         |
| OCCIDENTAL MINDORO    | SAN JOSE              | 2                                              | 1                    | 1               | 29 March 2023         |
| ORIENTAL<br>MINDORO   | BACO                  | 1                                              | 0                    | 1               | 31 March 2023         |
| ORIENTAL<br>MINDORO   | BONGABONG             | 4                                              | 2                    | 2               | 27 March 2023         |
| ORIENTAL<br>MINDORO   | BULALACAO             | 3                                              | 0                    | 3               | 29 March 2023         |
| ORIENTAL<br>MINDORO   | CALAPAN CITY          | 8                                              | 2                    | 6               | 20-25 March 2023      |
| ORIENTAL<br>MINDORO   | GLORIA                | 8                                              | 3                    | 5               | 27 March 2023         |
| ORIENTAL<br>MINDORO   | MANSALAY              | 2                                              | 0                    | 2               | 29 March 2023         |
| ORIENTAL<br>MINDORO   | NAUJAN                | 9                                              | 0                    | 9               | 27 March 2023         |
| ORIENTAL<br>MINDORO   | POLA                  | 9                                              | 1                    | 8               | 27-28 March 2023      |
| ORIENTAL<br>MINDORO   | PINAMALAYAN           | 6                                              | 1                    | 5               | 27 March 2023         |
| ORIENTAL<br>MINDORO   | PUERTO GALERA         | 33                                             | 9                    | 24              | 30 March 2023         |
| ORIENTAL<br>MINDORO   | ROXAS                 | 4                                              | 3                    | 1               | 27 March 2023         |
| ORIENTAL<br>MINDORO   | SAN TEODORO           | 2                                              | 0                    | 2               | 31 March 2023         |
| PALAWAN               | TAYTAY                | 19                                             | 5                    | 14              | 17 March 2023         |
|                       | Total                 | 113                                            | 28                   | 85              |                       |