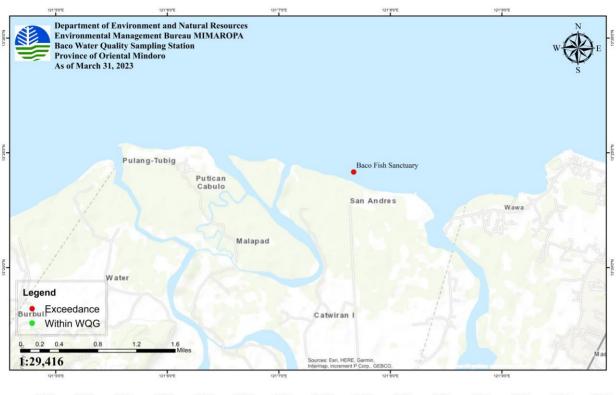

## **WATER QUALITY MONITORING**

|                       |                       | TOTAL                                          | SAMPLING STATION     | IS:             | DATE OF LAST          |
|-----------------------|-----------------------|------------------------------------------------|----------------------|-----------------|-----------------------|
| PROVINCE              | CITY/<br>MUNICIPALITY | TOTAL SAMPLING<br>STATIONS IN THE<br>CITY/MUN. | WITHIN<br>NORMAL WQG | EXCEEDED<br>WQG | SAMPLING<br>CONDUCTED |
| OCCIDENTAL<br>MINDORO | MAGSAYSAY             | 3                                              | 1                    | 2               | 29 March 2023         |
| OCCIDENTAL MINDORO    | SAN JOSE              | 2                                              | 1                    | 1               | 29 March 2023         |
| ORIENTAL<br>MINDORO   | BACO                  | 1                                              | 0                    | 1               | 31 March 2023         |
| ORIENTAL<br>MINDORO   | BONGABONG             | 4                                              | 2                    | 2               | 27 March 2023         |
| ORIENTAL<br>MINDORO   | BULALACAO             | 3                                              | 0                    | 3               | 29 March 2023         |
| ORIENTAL<br>MINDORO   | CALAPAN CITY          | 8                                              | 2                    | 6               | 20-25 March 2023      |
| ORIENTAL<br>MINDORO   | GLORIA                | 8                                              | 3                    | 5               | 27 March 2023         |
| ORIENTAL<br>MINDORO   | MANSALAY              | 2                                              | 0                    | 2               | 29 March 2023         |
| ORIENTAL<br>MINDORO   | NAUJAN                | 9                                              | 0                    | 9               | 27 March 2023         |
| ORIENTAL<br>MINDORO   | POLA                  | 9                                              | 1                    | 8               | 27-28 March 2023      |
| ORIENTAL<br>MINDORO   | PINAMALAYAN           | 6                                              | 1                    | 5               | 27 March 2023         |
| ORIENTAL<br>MINDORO   | PUERTO GALERA         | 33                                             | 9                    | 24              | 30 March 2023         |
| ORIENTAL<br>MINDORO   | ROXAS                 | 4                                              | 3                    | 1               | 27 March 2023         |
| ORIENTAL<br>MINDORO   | SAN TEODORO           | 2                                              | 0                    | 2               | 31 March 2023         |
| PALAWAN               | TAYTAY                | 19                                             | 5                    | 14              | 17 March 2023         |
|                       | Total                 | 113                                            | 28                   | 85              |                       |