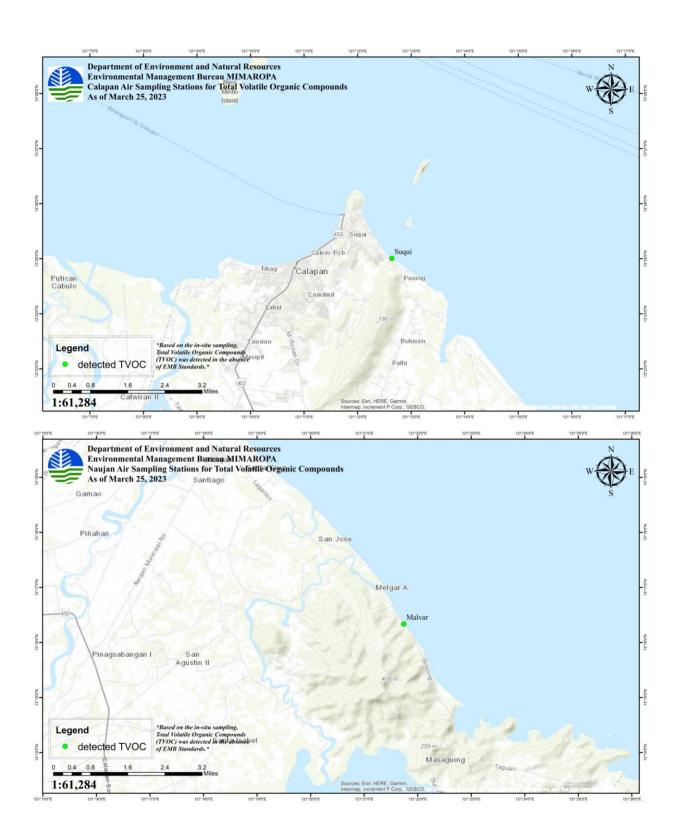

## **AIR QUALITY MONITORING**

|                     |                 | NO. OF SAMPLING STATIONS        |                    |          |                     |          |                                |          |                                                                             |
|---------------------|-----------------|---------------------------------|--------------------|----------|---------------------|----------|--------------------------------|----------|-----------------------------------------------------------------------------|
| PROVINCE            | CITY/           | TOTAL<br>SAMPLING               | H₂S (1)<br>IN-SITU |          | TVOC (2)<br>IN-SITU |          | VOCs<br>(Lab Results from CRL) |          | DATE OF LAST SAMPLING                                                       |
|                     | MUNICIPALITY    | STATIONS<br>IN THE<br>CITY/MUN. | NOT<br>DETECTED    | DETECTED | NOT<br>DETECTED     | DETECTED | NOT<br>DETECTED                | DETECTED | CONDUCTED                                                                   |
| ORIENTAL<br>MINDORO | CALAPAN<br>CITY | 1                               | 0                  | 1        | 0                   | 1        | 0                              | 0        | H₂S and TVOC: 25 March<br>2023                                              |
| ORIENTAL<br>MINDORO | NAUJAN          | 1                               | 0                  | 1        | 0                   | 1        | 0                              | 0        | H₂S and TVOC: 25 March<br>2023                                              |
| ORIENTAL<br>MINDORO | POLA            | 4                               | 0                  | 4        | 0                   | 4        | 4                              | 0        | H <sub>2</sub> S and TVOC: 17 and 24<br>March 2023;<br>VOC: 9-10 March 2023 |
| ORIENTAL<br>MINDORO | PINAMALAYA<br>N | 3                               | 0                  | 3        | 0                   | 3        | 0                              | 0        | H₂S and TVOC: 23 March<br>2023                                              |
|                     | Total           | 9                               | 0                  | 9        | 0                   | 9        | 4                              | 0        |                                                                             |

#### Note:

- 1. While H2S were detected in the abovementioned sampling locations, the results did not exceed the W.H.O. Standards.
- 2. Based on the in-situ sampling, Total Volatile Organic Compounds (TVOC) was detected in the absence of EMB Standards.

## Results of Total Volatile Organic Compounds (TVOCs) on March 15-25, 2023 Sampling

| PROVINCE         | SOURCE<br>(Municipality/City) | LOCATION<br>(Barangay) | TVOC<br>(mg/m³) | DATE OF<br>SAMPLING |
|------------------|-------------------------------|------------------------|-----------------|---------------------|
|                  |                               | DDOY OALIMA            | 0.015           | 15 March 2023       |
|                  |                               |                        | 0.046           | 16 March 2023       |
|                  |                               | BRGY. CALIMA           | 0.017           | 17 March 2023       |
|                  |                               |                        | 0.024           | 24 March 2023       |
|                  | POLA                          |                        | 0.011           | 16 March 2023       |
|                  |                               | BRGY. MISONG           | 0.018           | 17 March 2023       |
|                  |                               |                        | 0.023           | 24 March 2023       |
| ORIENTAL MINDORO |                               | BRGY. BATUHAN          | 0.024           | 24 March 2023       |
|                  |                               | BRGY. TAGUMPAY         | 0.018           | 16 March 2023       |
|                  |                               |                        | 0.013           | 17 March 2023       |
|                  | NAUJAN                        | BRGY. MALVAR           | 0.014           | 25 March 2023       |
|                  | PINAMALAYAN                   | BRGY. PARAISO          | 0.011           | 23 March 2023       |
|                  | PINAMALAYAN                   | BRGY. GINHAWA          | 0.023           | 23 March 2023       |
|                  | PINAMALAYAN                   | BRGY. BANILAD          | 0.024           | 23 March 2023       |
|                  | CALAPAN                       | BRGY. SUQUI            | 0.022           | 25 March 2023       |