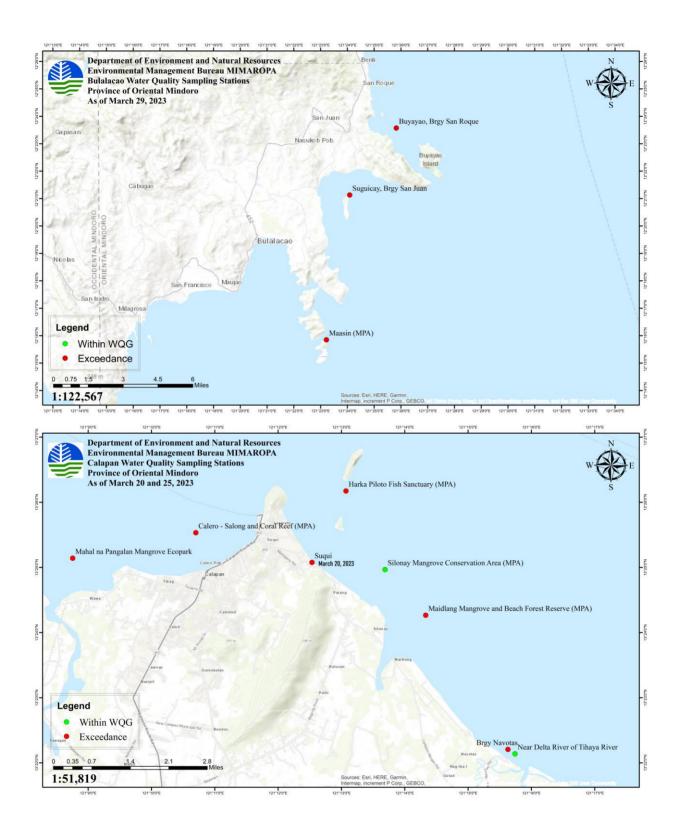

## **WATER QUALITY MONITORING**

|                       |                       | TOTAL                                          | SAMPLING STATION     | IS:             | DATE OF LAST          |
|-----------------------|-----------------------|------------------------------------------------|----------------------|-----------------|-----------------------|
| PROVINCE              | CITY/<br>MUNICIPALITY | TOTAL SAMPLING<br>STATIONS IN THE<br>CITY/MUN. | WITHIN<br>NORMAL WQG | EXCEEDED<br>WQG | SAMPLING<br>CONDUCTED |
| OCCIDENTAL<br>MINDORO | MAGSAYSAY             | 3                                              | 1                    | 2               | 29 March 2023         |
| OCCIDENTAL MINDORO    | SAN JOSE              | 2                                              | 1                    | 1               | 29 March 2023         |
| ORIENTAL<br>MINDORO   | BACO                  | 1                                              | 0                    | 1               | 31 March 2023         |
| ORIENTAL<br>MINDORO   | BONGABONG             | 4                                              | 2                    | 2               | 27 March 2023         |
| ORIENTAL<br>MINDORO   | BULALACAO             | 3                                              | 0                    | 3               | 29 March 2023         |
| ORIENTAL<br>MINDORO   | CALAPAN CITY          | 8                                              | 2                    | 6               | 20-25 March 2023      |
| ORIENTAL<br>MINDORO   | GLORIA                | 8                                              | 3                    | 5               | 27 March 2023         |
| ORIENTAL<br>MINDORO   | MANSALAY              | 2                                              | 0                    | 2               | 29 March 2023         |
| ORIENTAL<br>MINDORO   | NAUJAN                | 9                                              | 0                    | 9               | 27 March 2023         |
| ORIENTAL<br>MINDORO   | POLA                  | 9                                              | 1                    | 8               | 27-28 March 2023      |
| ORIENTAL<br>MINDORO   | PINAMALAYAN           | 6                                              | 1                    | 5               | 27 March 2023         |
| ORIENTAL<br>MINDORO   | PUERTO GALERA         | 33                                             | 9                    | 24              | 30 March 2023         |
| ORIENTAL<br>MINDORO   | ROXAS                 | 4                                              | 3                    | 1               | 27 March 2023         |
| ORIENTAL<br>MINDORO   | SAN TEODORO           | 2                                              | 0                    | 2               | 31 March 2023         |
| PALAWAN               | TAYTAY                | 19                                             | 5                    | 14              | 17 March 2023         |
|                       | Total                 | 113                                            | 28                   | 85              |                       |