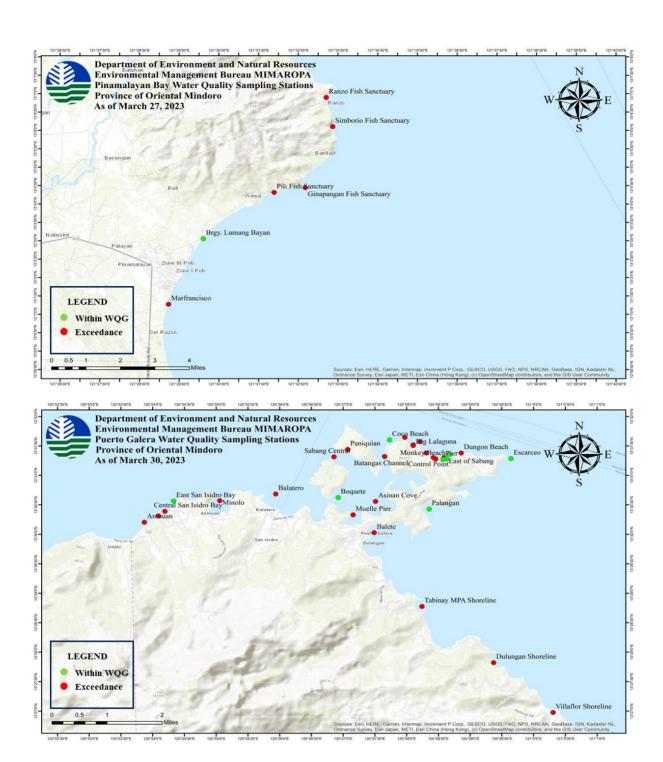

## **WATER QUALITY MONITORING**

|                       |                       | TOTAL                                          | SAMPLING STATION     | IS:             | DATE OF LAST          |
|-----------------------|-----------------------|------------------------------------------------|----------------------|-----------------|-----------------------|
| PROVINCE              | CITY/<br>MUNICIPALITY | TOTAL SAMPLING<br>STATIONS IN THE<br>CITY/MUN. | WITHIN<br>NORMAL WQG | EXCEEDED<br>WQG | SAMPLING<br>CONDUCTED |
| OCCIDENTAL<br>MINDORO | MAGSAYSAY             | 3                                              | 1                    | 2               | 29 March 2023         |
| OCCIDENTAL MINDORO    | SAN JOSE              | 2                                              | 1                    | 1               | 29 March 2023         |
| ORIENTAL<br>MINDORO   | BACO                  | 1                                              | 0                    | 1               | 31 March 2023         |
| ORIENTAL<br>MINDORO   | BONGABONG             | 4                                              | 2                    | 2               | 27 March 2023         |
| ORIENTAL<br>MINDORO   | BULALACAO             | 3                                              | 0                    | 3               | 29 March 2023         |
| ORIENTAL<br>MINDORO   | CALAPAN CITY          | 8                                              | 2                    | 6               | 20-25 March 2023      |
| ORIENTAL<br>MINDORO   | GLORIA                | 8                                              | 3                    | 5               | 27 March 2023         |
| ORIENTAL<br>MINDORO   | MANSALAY              | 2                                              | 0                    | 2               | 29 March 2023         |
| ORIENTAL<br>MINDORO   | NAUJAN                | 9                                              | 0                    | 9               | 27 March 2023         |
| ORIENTAL<br>MINDORO   | POLA                  | 9                                              | 1                    | 8               | 27-28 March 2023      |
| ORIENTAL<br>MINDORO   | PINAMALAYAN           | 6                                              | 1                    | 5               | 27 March 2023         |
| ORIENTAL<br>MINDORO   | PUERTO GALERA         | 33                                             | 9                    | 24              | 30 March 2023         |
| ORIENTAL<br>MINDORO   | ROXAS                 | 4                                              | 3                    | 1               | 27 March 2023         |
| ORIENTAL<br>MINDORO   | SAN TEODORO           | 2                                              | 0                    | 2               | 31 March 2023         |
| PALAWAN               | TAYTAY                | 19                                             | 5                    | 14              | 17 March 2023         |
|                       | Total                 | 113                                            | 28                   | 85              |                       |