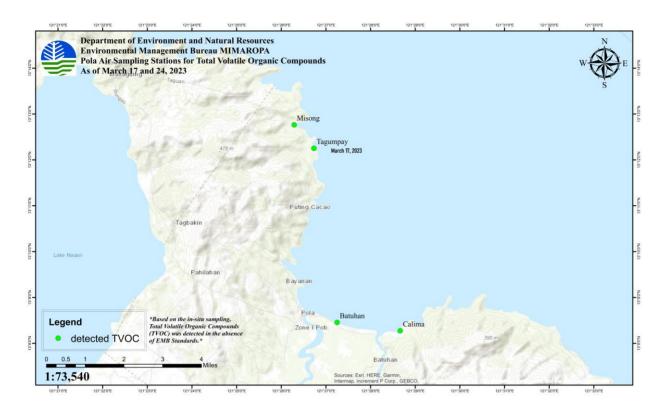

# AIR QUALITY MONITORING

|                     |                 |                                 | NO. OF SAMPLING STATIONS |          |                 |               |                                |          |                                                                             |
|---------------------|-----------------|---------------------------------|--------------------------|----------|-----------------|---------------|--------------------------------|----------|-----------------------------------------------------------------------------|
| PROVINCE            | CITY/           | TOTAL<br>SAMPLING               | H2S<br>IN-S              |          | TVO<br>IN-S     | C (2)<br>SITU | VOCs<br>(Lab Results from CRL) |          | DATE OF LAST SAMPLING                                                       |
|                     | MUNICIPALITY    | STATIONS<br>IN THE<br>CITY/MUN. | NOT<br>DETECTED          | DETECTED | NOT<br>DETECTED | DETECTED      | NOT<br>DETECTED                | DETECTED | CONDUCTED                                                                   |
| ORIENTAL<br>MINDORO | CALAPAN<br>CITY | 1                               | 0                        | 1        | 0               | 1             | 0                              | 0        | H <sub>2</sub> S and TVOC: 25 March 2023                                    |
| ORIENTAL<br>MINDORO | NAUJAN          | 1                               | 0                        | 1        | 0               | 1             | 0                              | 0        | H <sub>2</sub> S and TVOC: 25 March<br>2023                                 |
| ORIENTAL<br>MINDORO | POLA            | 4                               | 0                        | 4        | 0               | 4             | 4                              | 0        | H <sub>2</sub> S and TVOC: 17 and 24<br>March 2023;<br>VOC: 9-10 March 2023 |
| ORIENTAL<br>MINDORO | Pinamalaya<br>N | 3                               | 0                        | 3        | 0               | 3             | 0                              | 0        | H <sub>2</sub> S and TVOC: 23 March<br>2023                                 |
|                     | Total           | 9                               | 0                        | 9        | 0               | 9             | 4                              | 0        |                                                                             |

Note:

While H2S were detected in the abovementioned sampling locations, the results did not exceed the W.H.O. Standards.
 Based on the in-situ sampling, Total Volatile Organic Compounds (TVOC) was detected in the absence of EMB Standards.

### Results of Total Volatile Organic Compounds (TVOCs) on March 15-25, 2023 Sampling

| PROVINCE         | SOURCE<br>(Municipality/City) | LOCATION<br>(Barangay)                                                                                                                                                                                                                                                                  | TVOC<br>(mg/m³) | DATE OF<br>SAMPLING |  |
|------------------|-------------------------------|-----------------------------------------------------------------------------------------------------------------------------------------------------------------------------------------------------------------------------------------------------------------------------------------|-----------------|---------------------|--|
|                  |                               |                                                                                                                                                                                                                                                                                         | 0.015           | 15 March 2023       |  |
|                  |                               |                                                                                                                                                                                                                                                                                         | 0.046           | 16 March 2023       |  |
|                  |                               | DRGT. CALIMA                                                                                                                                                                                                                                                                            | 0.017           | 17 March 2023       |  |
|                  |                               |                                                                                                                                                                                                                                                                                         | 24 March 2023   |                     |  |
|                  | POLA                          | BRGY. CALIMA         0.017         17 M           0.024         24 M           0.011         16 M           BRGY. MISONG         0.018         17 M           0.023         24 M           BRGY. BATUHAN         0.024         24 M           BRGY. TAGUMPAY         0.018         16 M |                 |                     |  |
|                  | FOLA                          | BRGY. MISONG                                                                                                                                                                                                                                                                            | 0.018           | 17 March 2023       |  |
|                  |                               |                                                                                                                                                                                                                                                                                         | 0.023           | 24 March 2023       |  |
| ORIENTAL MINDORO |                               | BRGY. BATUHAN                                                                                                                                                                                                                                                                           | 0.024           | 24 March 2023       |  |
|                  |                               | BRGY. TAGUMPAY                                                                                                                                                                                                                                                                          | 0.018           | 16 March 2023       |  |
|                  |                               |                                                                                                                                                                                                                                                                                         | 0.013           | 17 March 2023       |  |
|                  | NAUJAN                        | BRGY. MALVAR                                                                                                                                                                                                                                                                            | 0.014           | 25 March 2023       |  |
|                  | PINAMALAYAN                   | BRGY. PARAISO                                                                                                                                                                                                                                                                           | 0.011           | 23 March 2023       |  |
|                  | PINAMALAYAN                   | BRGY. GINHAWA                                                                                                                                                                                                                                                                           | 0.023           | 23 March 2023       |  |
|                  | PINAMALAYAN                   | BRGY. BANILAD                                                                                                                                                                                                                                                                           | 0.024           | 23 March 2023       |  |
|                  | CALAPAN                       | BRGY. SUQUI                                                                                                                                                                                                                                                                             | 0.022           | 25 March 2023       |  |

#### Results of Hydrogen Sulfide (H<sub>2</sub>S) on March 15-25, 2023 Sampling

| PROVINCE         | SOURCE<br>(Municipality/City) | LOCATION<br>(Barangay)    | H₂S<br>(ppm) | DATE OF<br>SAMPLING                                                                                                                                                                                                                                         |  |  |
|------------------|-------------------------------|---------------------------|--------------|-------------------------------------------------------------------------------------------------------------------------------------------------------------------------------------------------------------------------------------------------------------|--|--|
|                  |                               |                           | 0.03         | 15 March 2023                                                                                                                                                                                                                                               |  |  |
|                  |                               | BRGY. CALIMA              | 0.03         | 16 March 2023                                                                                                                                                                                                                                               |  |  |
|                  |                               | DRGT. CALIWA              | 0.03         | (ppm)SAMPLING0.0315 March 20230.0316 March 20230.0317 March 20230.0124 March 20230.0416 March 20230.0424 March 20230.0124 March 20230.0224 March 20230.0216 March 20230.0217 March 20230.0217 March 20230.0225 March 20230.0323 March 20230.0323 March 2023 |  |  |
|                  |                               | 0.04<br>BRGY. MISONG 0.04 | 0.01         | 24 March 2023                                                                                                                                                                                                                                               |  |  |
|                  | POLA                          |                           | 0.04         | 16 March 2023                                                                                                                                                                                                                                               |  |  |
|                  | FOLA                          |                           | 0.04         | 17 March 2023                                                                                                                                                                                                                                               |  |  |
|                  |                               |                           | 0.01         | 24 March 2023                                                                                                                                                                                                                                               |  |  |
| ORIENTAL MINDORO |                               | BRGY. BATUHAN             | 0.02         | 24 March 2023                                                                                                                                                                                                                                               |  |  |
|                  |                               |                           | 0.02         | 16 March 2023                                                                                                                                                                                                                                               |  |  |
|                  |                               | BRGY. TAGUMPAY            | 0.02         | 17 March 2023                                                                                                                                                                                                                                               |  |  |
|                  | NAUJAN                        | BRGY. MALVAR              | 0.04         | 25 March 2023                                                                                                                                                                                                                                               |  |  |
|                  | PINAMALAYAN                   | BRGY. PARAISO             | 0.02         | 23 March 2023                                                                                                                                                                                                                                               |  |  |
|                  | PINAMALAYAN                   | BRGY. GINHAWA             | 0.03         | 23 March 2023                                                                                                                                                                                                                                               |  |  |
|                  | PINAMALAYAN                   | BRGY. BANILAD             | 0.05         | 23 March 2023                                                                                                                                                                                                                                               |  |  |
|                  | CALAPAN                       | BRGY. SUQUI               | 0.02         | 25 March 2023                                                                                                                                                                                                                                               |  |  |