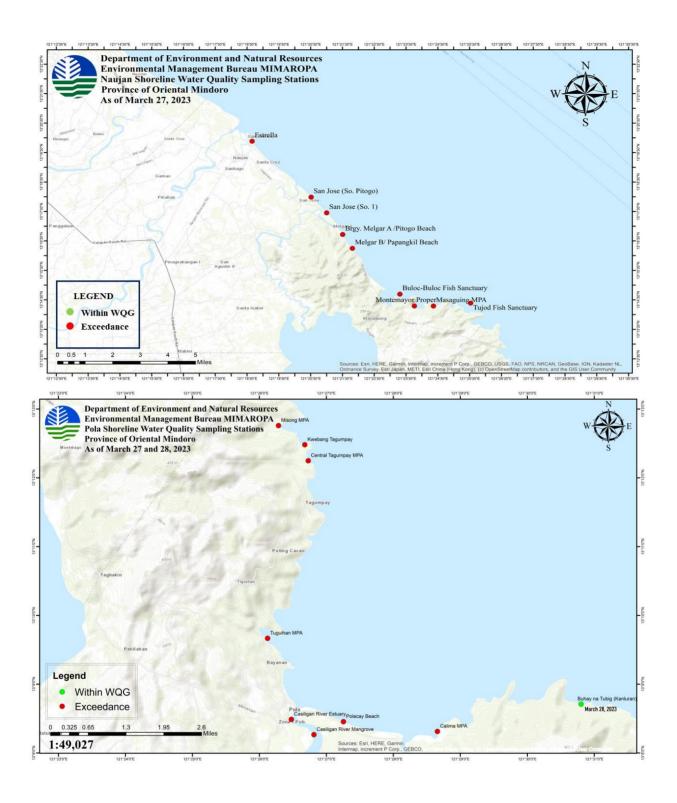

## WATER QUALITY MONITORING

|                       |                       | TOTAL                                          | SAMPLING STATION     | IS:             | DATE OF LAST          |
|-----------------------|-----------------------|------------------------------------------------|----------------------|-----------------|-----------------------|
| PROVINCE              | CITY/<br>MUNICIPALITY | TOTAL SAMPLING<br>STATIONS IN THE<br>CITY/MUN. | WITHIN<br>NORMAL WQG | EXCEEDED<br>WQG | SAMPLING<br>CONDUCTED |
| OCCIDENTAL<br>MINDORO | MAGSAYSAY             | 3                                              | 1                    | 2               | 29 March 2023         |
| OCCIDENTAL<br>MINDORO | SAN JOSE              | 2                                              | 1                    | 1               | 29 March 2023         |
| ORIENTAL<br>MINDORO   | BACO                  | 1                                              | 0                    | 1               | 31 March 2023         |
| ORIENTAL<br>MINDORO   | BONGABONG             | 4                                              | 2                    | 2               | 27 March 2023         |
| ORIENTAL<br>MINDORO   | BULALACAO             | 3                                              | 0                    | 3               | 29 March 2023         |
| ORIENTAL<br>MINDORO   | CALAPAN CITY          | 8                                              | 2                    | 6               | 20-25 March 2023      |
| ORIENTAL<br>MINDORO   | GLORIA                | 8                                              | 3                    | 5               | 27 March 2023         |
| ORIENTAL<br>MINDORO   | MANSALAY              | 2                                              | 0                    | 2               | 29 March 2023         |
| ORIENTAL<br>MINDORO   | NAUJAN                | 9                                              | 0                    | 9               | 27 March 2023         |
| ORIENTAL<br>MINDORO   | POLA                  | 9                                              | 1                    | 8               | 27-28 March 2023      |
| ORIENTAL<br>MINDORO   | PINAMALAYAN           | 6                                              | 1                    | 5               | 27 March 2023         |
| ORIENTAL<br>MINDORO   | PUERTO GALERA         | 29                                             | 7                    | 22              | 03 April 2023         |
| ORIENTAL<br>MINDORO   | ROXAS                 | 4                                              | 3                    | 1               | 27 March 2023         |
| ORIENTAL<br>MINDORO   | SAN TEODORO           | 2                                              | 0                    | 2               | 31 March 2023         |
| PALAWAN               | TAYTAY                | 19                                             | 5                    | 14              | 17 March 2023         |
|                       | Total                 | 109                                            | 26                   | 83              |                       |