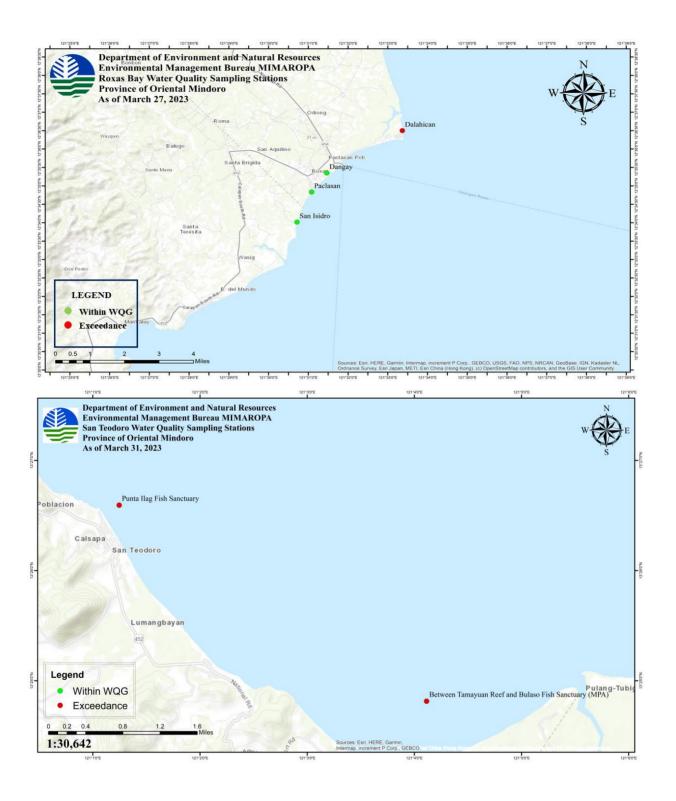

## WATER QUALITY MONITORING

|                       |                       | TOTAL                                          | SAMPLING STATION     | IS:             | DATE OF LAST          |
|-----------------------|-----------------------|------------------------------------------------|----------------------|-----------------|-----------------------|
| PROVINCE              | CITY/<br>MUNICIPALITY | TOTAL SAMPLING<br>STATIONS IN THE<br>CITY/MUN. | WITHIN<br>NORMAL WQG | EXCEEDED<br>WQG | SAMPLING<br>CONDUCTED |
| OCCIDENTAL<br>MINDORO | MAGSAYSAY             | 3                                              | 1                    | 2               | 29 March 2023         |
| OCCIDENTAL<br>MINDORO | SAN JOSE              | 2                                              | 1                    | 1               | 29 March 2023         |
| ORIENTAL<br>MINDORO   | BACO                  | 1                                              | 0                    | 1               | 31 March 2023         |
| ORIENTAL<br>MINDORO   | BONGABONG             | 4                                              | 2                    | 2               | 27 March 2023         |
| ORIENTAL<br>MINDORO   | BULALACAO             | 3                                              | 0                    | 3               | 29 March 2023         |
| ORIENTAL<br>MINDORO   | CALAPAN CITY          | 8                                              | 2                    | 6               | 20-25 March 2023      |
| ORIENTAL<br>MINDORO   | GLORIA                | 8                                              | 3                    | 5               | 27 March 2023         |
| ORIENTAL<br>MINDORO   | MANSALAY              | 2                                              | 0                    | 2               | 29 March 2023         |
| ORIENTAL<br>MINDORO   | NAUJAN                | 9                                              | 0                    | 9               | 27 March 2023         |
| ORIENTAL<br>MINDORO   | POLA                  | 9                                              | 1                    | 8               | 27-28 March 2023      |
| ORIENTAL<br>MINDORO   | PINAMALAYAN           | 6                                              | 1                    | 5               | 27 March 2023         |
| ORIENTAL<br>MINDORO   | PUERTO GALERA         | 29                                             | 7                    | 22              | 03 April 2023         |
| ORIENTAL<br>MINDORO   | ROXAS                 | 4                                              | 3                    | 1               | 27 March 2023         |
| ORIENTAL<br>MINDORO   | SAN TEODORO           | 2                                              | 0                    | 2               | 31 March 2023         |
| PALAWAN               | TAYTAY                | 19                                             | 5                    | 14              | 17 March 2023         |
|                       | Total                 | 109                                            | 26                   | 83              |                       |