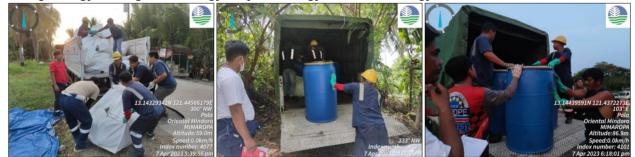

On 07 April 2023, EMB MIMAROPA Region facilitates and monitored also the hauling of oil contaminated materials at the collection point of Brgy. Tagumpay and in various barangays of Pola,

Oriental Mindoro. Representatives from Philippine Coast Guard, LGU Pola, ITOPF, and Harbor Star were present during the activity.

# ANNEX 1 Hauling in Brgy. Tagumpay, Pola, Oriental Mindoro

Hauling in Brgy. Puting Cacao, Brgy. Bayanan, Brgy. Calima and Brgy. Batuhan, Pola, Oriental Mindoro

Hauling in Brgy. Misong, Pola, Oriental Mindoro