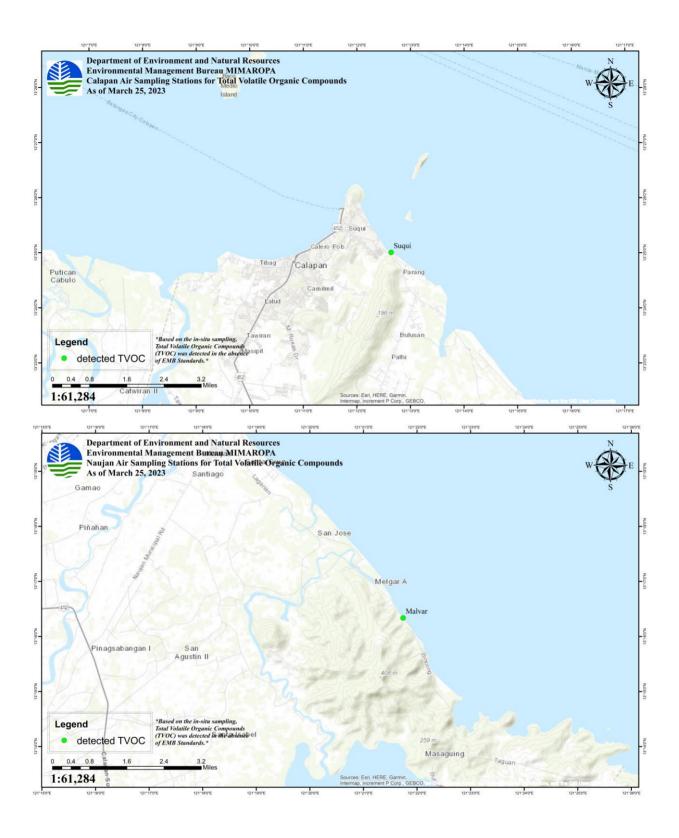

# AIR QUALITY MONITORING

|                     |                 |                                 | NO. OF SAMPLING STATIONS |          |                 |               |                                |          |                                                                             |
|---------------------|-----------------|---------------------------------|--------------------------|----------|-----------------|---------------|--------------------------------|----------|-----------------------------------------------------------------------------|
| PROVINCE            | CITY/           | TOTAL<br>SAMPLING               | H2S<br>IN-S              |          | TVO<br>IN-S     | C (2)<br>SITU | VOCs<br>(Lab Results from CRL) |          | DATE OF LAST SAMPLING                                                       |
|                     | MUNICIPALITY    | STATIONS<br>IN THE<br>CITY/MUN. | NOT<br>DETECTED          | DETECTED | NOT<br>DETECTED | DETECTED      | NOT<br>DETECTED                | DETECTED | CONDUCTED                                                                   |
| ORIENTAL<br>MINDORO | CALAPAN<br>CITY | 1                               | 0                        | 1        | 0               | 1             | 0                              | 0        | H <sub>2</sub> S and TVOC: 25 March 2023                                    |
| ORIENTAL<br>MINDORO | NAUJAN          | 1                               | 0                        | 1        | 0               | 1             | 0                              | 0        | H <sub>2</sub> S and TVOC: 25 March<br>2023                                 |
| ORIENTAL<br>MINDORO | POLA            | 4                               | 0                        | 4        | 0               | 4             | 4                              | 0        | H <sub>2</sub> S and TVOC: 17 and 24<br>March 2023;<br>VOC: 9-10 March 2023 |
| ORIENTAL<br>MINDORO | Pinamalaya<br>N | 3                               | 0                        | 3        | 0               | 3             | 0                              | 0        | H <sub>2</sub> S and TVOC: 23 March<br>2023                                 |
|                     | Total           | 9                               | 0                        | 9        | 0               | 9             | 4                              | 0        |                                                                             |

Note:

While H2S were detected in the abovementioned sampling locations, the results did not exceed the W.H.O. Standards.
 Based on the in-situ sampling, Total Volatile Organic Compounds (TVOC) was detected in the absence of EMB Standards.

### Results of Total Volatile Organic Compounds (TVOCs) on March 15-25, 2023 Sampling

| PROVINCE         | SOURCE<br>(Municipality/City) | LOCATION<br>(Barangay)                                                                                                                                                                                                                                                                  | TVOC<br>(mg/m³) | DATE OF<br>SAMPLING |  |
|------------------|-------------------------------|-----------------------------------------------------------------------------------------------------------------------------------------------------------------------------------------------------------------------------------------------------------------------------------------|-----------------|---------------------|--|
|                  |                               |                                                                                                                                                                                                                                                                                         | 0.015           | 15 March 2023       |  |
|                  |                               |                                                                                                                                                                                                                                                                                         | 0.046           | 16 March 2023       |  |
|                  |                               | DRGT. CALIMA                                                                                                                                                                                                                                                                            | 0.017           | 17 March 2023       |  |
|                  |                               |                                                                                                                                                                                                                                                                                         | 24 March 2023   |                     |  |
|                  | POLA                          | BRGY. CALIMA         0.017         17 M           0.024         24 M           0.011         16 M           BRGY. MISONG         0.018         17 M           0.023         24 M           BRGY. BATUHAN         0.024         24 M           BRGY. TAGUMPAY         0.018         16 M |                 |                     |  |
|                  | FOLA                          | BRGY. MISONG                                                                                                                                                                                                                                                                            | 0.018           | 17 March 2023       |  |
|                  |                               |                                                                                                                                                                                                                                                                                         | 0.023           | 24 March 2023       |  |
| ORIENTAL MINDORO |                               | BRGY. BATUHAN                                                                                                                                                                                                                                                                           | 0.024           | 24 March 2023       |  |
|                  |                               | BRGY. TAGUMPAY                                                                                                                                                                                                                                                                          | 0.018           | 16 March 2023       |  |
|                  |                               |                                                                                                                                                                                                                                                                                         | 0.013           | 17 March 2023       |  |
|                  | NAUJAN                        | BRGY. MALVAR                                                                                                                                                                                                                                                                            | 0.014           | 25 March 2023       |  |
|                  | PINAMALAYAN                   | BRGY. PARAISO                                                                                                                                                                                                                                                                           | 0.011           | 23 March 2023       |  |
|                  | PINAMALAYAN                   | BRGY. GINHAWA                                                                                                                                                                                                                                                                           | 0.023           | 23 March 2023       |  |
|                  | PINAMALAYAN                   | BRGY. BANILAD                                                                                                                                                                                                                                                                           | 0.024           | 23 March 2023       |  |
|                  | CALAPAN                       | BRGY. SUQUI                                                                                                                                                                                                                                                                             | 0.022           | 25 March 2023       |  |