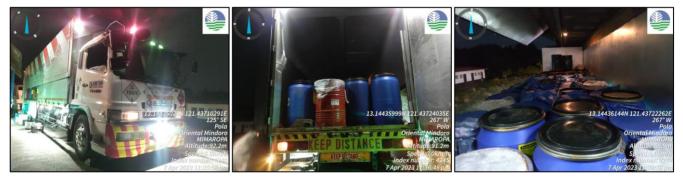

On 07 April 2023, EMB MIMAROPA Region facilitates and monitored also the hauling of oil contaminated materials at the collection point of Brgy. Tagumpay and in various barangays of Pola,

Oriental Mindoro. Representatives from Philippine Coast Guard, LGU Pola, ITOPF, and Harbor Star were present during the activity.

| Transporter               | Truck<br>No. | Plate<br>No. | No. of<br>Drums/<br>tonner bags<br>collected | Total<br>Weight<br>(kg) | Location of the Hauling activity                                                                                                                                | Treater                |
|---------------------------|--------------|--------------|----------------------------------------------|-------------------------|-----------------------------------------------------------------------------------------------------------------------------------------------------------------|------------------------|
|                           | 1            | AVA<br>4201  | 60 drums                                     | 7012.3                  |                                                                                                                                                                 |                        |
|                           | 2            | AFA<br>7499  | 55 drums                                     | 6357.7                  |                                                                                                                                                                 |                        |
| 3                         | 3            | NBP<br>4066  | 60 drums                                     | 6189.4                  | Temporary Storage Area                                                                                                                                          |                        |
|                           | 4            | NCK<br>6809  | 64 drums                                     | 5361.2                  | at PPA Pola Port                                                                                                                                                |                        |
| Genetron<br>International | 5            | TIU<br>586   | 62 drums                                     | 5800.7                  |                                                                                                                                                                 | Separ<br>Environmental |
| Marketing                 | 6            | NAP<br>6054  | 30 tonner<br>bags                            | Not yet<br>weighed*     |                                                                                                                                                                 | Corporation            |
|                           | 7            | NBU<br>7119  | 23 drums<br>41 tonner<br>bags                | 6368.2                  | Collection point of Brgy.<br>Tagumpay, Brgy.<br>Misong, Brgy. Bayanan,<br>Brgy. Puting Cacao,<br>Brgy. Calima and Brgy.<br>Batuhan in Pola, Oriental<br>Mindoro |                        |

\* Total weight to be determined upon arrival at the TSD Facility.

A total of 324 drums (275 plastic drums, 49 steel drums) and 71 tonner bags were hauled by Genetron International Marketing.

Involved parties and witnesses from various agencies participated in the signing of manifest forms for the transport of hazardous wastes from Pola using the 7 wing vans of Genetron International Marketing.

# ANNEX 1 Hauling in Brgy. Tagumpay, Pola, Oriental Mindoro

Hauling in Brgy. Puting Cacao, Brgy. Bayanan, Brgy. Calima and Brgy. Batuhan, Pola, Oriental Mindoro

Hauling in Brgy. Misong, Pola, Oriental Mindoro