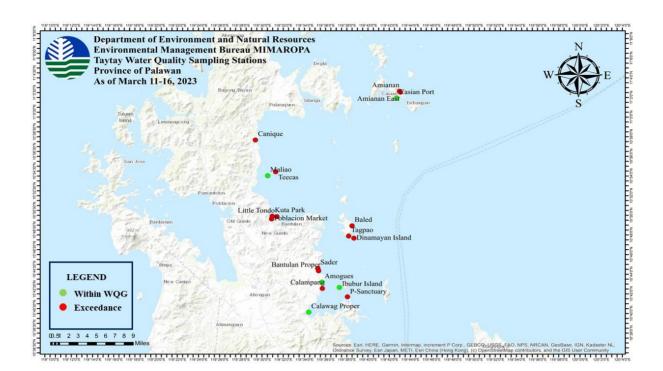

## WATER QUALITY MONITORING

|                       |                       | TOTAL                                          | SAMPLING STATION     | IS:             | DATE OF LAST          |
|-----------------------|-----------------------|------------------------------------------------|----------------------|-----------------|-----------------------|
| PROVINCE              | CITY/<br>MUNICIPALITY | TOTAL SAMPLING<br>STATIONS IN THE<br>CITY/MUN. | WITHIN<br>NORMAL WQG | EXCEEDED<br>WQG | SAMPLING<br>CONDUCTED |
| OCCIDENTAL<br>MINDORO | MAGSAYSAY             | 3                                              | 1                    | 2               | 29 March 2023         |
| OCCIDENTAL<br>MINDORO | SAN JOSE              | 2                                              | 1                    | 1               | 29 March 2023         |
| ORIENTAL<br>MINDORO   | BACO                  | 1                                              | 0                    | 1               | 31 March 2023         |
| ORIENTAL<br>MINDORO   | BONGABONG             | 4                                              | 2                    | 2               | 27 March 2023         |
| ORIENTAL<br>MINDORO   | BULALACAO             | 3                                              | 0                    | 3               | 29 March 2023         |
| ORIENTAL<br>MINDORO   | CALAPAN CITY          | 8                                              | 2                    | 6               | 20-25 March 2023      |
| ORIENTAL<br>MINDORO   | GLORIA                | 8                                              | 3                    | 5               | 27 March 2023         |
| ORIENTAL<br>MINDORO   | MANSALAY              | 2                                              | 0                    | 2               | 29 March 2023         |
| ORIENTAL<br>MINDORO   | NAUJAN                | 9                                              | 0                    | 9               | 27 March 2023         |
| ORIENTAL<br>MINDORO   | POLA                  | 9                                              | 1                    | 8               | 27-28 March 2023      |
| ORIENTAL<br>MINDORO   | PINAMALAYAN           | 6                                              | 1                    | 5               | 27 March 2023         |
| ORIENTAL<br>MINDORO   | PUERTO GALERA         | 29                                             | 7                    | 22              | 03 April 2023         |
| ORIENTAL<br>MINDORO   | ROXAS                 | 4                                              | 3                    | 1               | 27 March 2023         |
| ORIENTAL<br>MINDORO   | SAN TEODORO           | 2                                              | 0                    | 2               | 31 March 2023         |
| PALAWAN               | TAYTAY                | 19                                             | 5                    | 14              | 17 March 2023         |
|                       | Total                 | 109                                            | 26                   | 83              |                       |