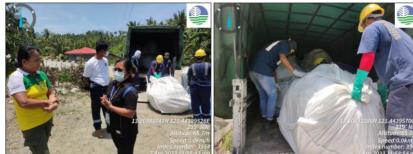

On 07 April 2023, EMB MIMAROPA Region facilitates and monitored also the hauling of oil contaminated materials at the collection point of Brgy. Tagumpay and in various barangays of Pola,

Oriental Mindoro. Representatives from Philippine Coast Guard, LGU Pola, ITOPF, and Harbor Star were present during the activity.

# ANNEX 1 Hauling in Brgy. Tagumpay, Pola, Oriental Mindoro

Hauling in Brgy. Puting Cacao, Brgy. Bayanan, Brgy. Calima and Brgy. Batuhan, Pola, Oriental Mindoro

Hauling in Brgy. Misong, Pola, Oriental Mindoro