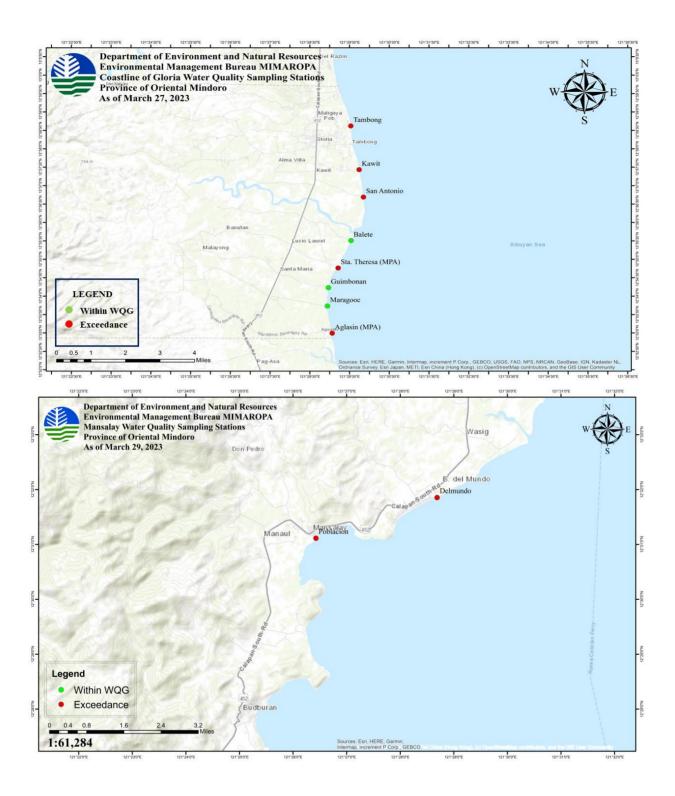

## WATER QUALITY MONITORING

|                       |                       | TOTAL                                          | SAMPLING STATION     | IS:             | DATE OF LAST          |
|-----------------------|-----------------------|------------------------------------------------|----------------------|-----------------|-----------------------|
| PROVINCE              | CITY/<br>MUNICIPALITY | TOTAL SAMPLING<br>STATIONS IN THE<br>CITY/MUN. | WITHIN<br>NORMAL WQG | EXCEEDED<br>WQG | SAMPLING<br>CONDUCTED |
| OCCIDENTAL<br>MINDORO | MAGSAYSAY             | 3                                              | 1                    | 2               | 29 March 2023         |
| OCCIDENTAL<br>MINDORO | SAN JOSE              | 2                                              | 1                    | 1               | 29 March 2023         |
| ORIENTAL<br>MINDORO   | BACO                  | 1                                              | 0                    | 1               | 31 March 2023         |
| ORIENTAL<br>MINDORO   | BONGABONG             | 4                                              | 2                    | 2               | 27 March 2023         |
| ORIENTAL<br>MINDORO   | BULALACAO             | 3                                              | 0                    | 3               | 29 March 2023         |
| ORIENTAL<br>MINDORO   | CALAPAN CITY          | 8                                              | 2                    | 6               | 20-25 March 2023      |
| ORIENTAL<br>MINDORO   | GLORIA                | 8                                              | 3                    | 5               | 27 March 2023         |
| ORIENTAL<br>MINDORO   | MANSALAY              | 2                                              | 0                    | 2               | 29 March 2023         |
| ORIENTAL<br>MINDORO   | NAUJAN                | 9                                              | 0                    | 9               | 27 March 2023         |
| ORIENTAL<br>MINDORO   | POLA                  | 9                                              | 1                    | 8               | 27-28 March 2023      |
| ORIENTAL<br>MINDORO   | PINAMALAYAN           | 6                                              | 1                    | 5               | 27 March 2023         |
| ORIENTAL<br>MINDORO   | PUERTO GALERA         | 29                                             | 7                    | 22              | 03 April 2023         |
| ORIENTAL<br>MINDORO   | ROXAS                 | 4                                              | 3                    | 1               | 27 March 2023         |
| ORIENTAL<br>MINDORO   | SAN TEODORO           | 2                                              | 0                    | 2               | 31 March 2023         |
| PALAWAN               | TAYTAY                | 19                                             | 5                    | 14              | 17 March 2023         |
|                       | Total                 | 109                                            | 26                   | 83              |                       |