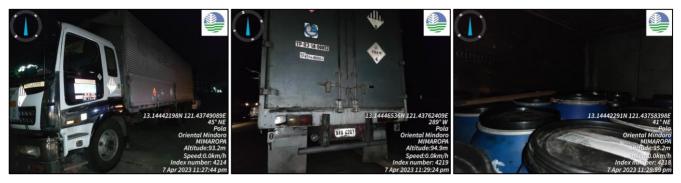

On 07 April 2023, EMB MIMAROPA Region facilitates and monitored also the hauling of oil contaminated materials at the collection point of Brgy. Tagumpay and in various barangays of Pola,

Oriental Mindoro. Representatives from Philippine Coast Guard, LGU Pola, ITOPF, and Harbor Star were present during the activity.

| Transporter               | Truck<br>No. | Plate<br>No. | No. of<br>Drums/<br>tonner bags<br>collected | Total<br>Weight<br>(kg) | Location of the Hauling activity                                                                                                                                | Treater                |
|---------------------------|--------------|--------------|----------------------------------------------|-------------------------|-----------------------------------------------------------------------------------------------------------------------------------------------------------------|------------------------|
|                           | 1            | AVA<br>4201  | 60 drums                                     | 7012.3                  |                                                                                                                                                                 |                        |
|                           | 2            | AFA<br>7499  | 55 drums                                     | 6357.7                  |                                                                                                                                                                 |                        |
| 3                         | 3            | NBP<br>4066  | 60 drums                                     | 6189.4                  | Temporary Storage Area                                                                                                                                          |                        |
|                           | 4            | NCK<br>6809  | 64 drums                                     | 5361.2                  | at PPA Pola Port                                                                                                                                                |                        |
| Genetron<br>International | 5            | TIU<br>586   | 62 drums                                     | 5800.7                  |                                                                                                                                                                 | Separ<br>Environmental |
| Marketing                 | 6            | NAP<br>6054  | 30 tonner<br>bags                            | Not yet<br>weighed*     |                                                                                                                                                                 | Corporation            |
|                           | 7            | NBU<br>7119  | 23 drums<br>41 tonner<br>bags                | 6368.2                  | Collection point of Brgy.<br>Tagumpay, Brgy.<br>Misong, Brgy. Bayanan,<br>Brgy. Puting Cacao,<br>Brgy. Calima and Brgy.<br>Batuhan in Pola, Oriental<br>Mindoro |                        |

\* Total weight to be determined upon arrival at the TSD Facility.

A total of 324 drums (275 plastic drums, 49 steel drums) and 71 tonner bags were hauled by Genetron International Marketing.

Involved parties and witnesses from various agencies participated in the signing of manifest forms for the transport of hazardous wastes from Pola using the 7 wing vans of Genetron International Marketing.

# ANNEX 1 Hauling in Brgy. Tagumpay, Pola, Oriental Mindoro

Hauling in Brgy. Puting Cacao, Brgy. Bayanan, Brgy. Calima and Brgy. Batuhan, Pola, Oriental Mindoro

Hauling in Brgy. Misong, Pola, Oriental Mindoro