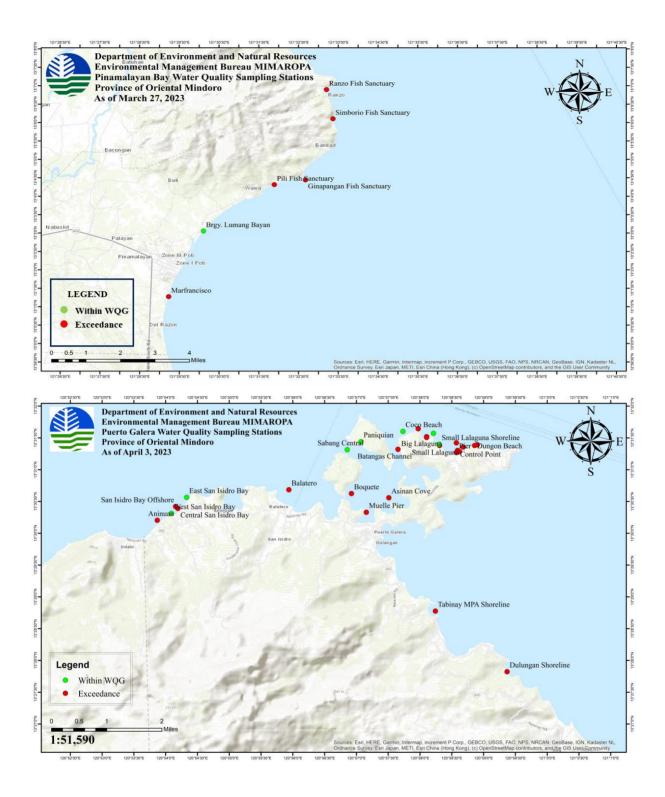

## WATER QUALITY MONITORING

|                       |                       | TOTAL                                          | SAMPLING STATION     | IS:             | DATE OF LAST          |
|-----------------------|-----------------------|------------------------------------------------|----------------------|-----------------|-----------------------|
| PROVINCE              | CITY/<br>MUNICIPALITY | TOTAL SAMPLING<br>STATIONS IN THE<br>CITY/MUN. | WITHIN<br>NORMAL WQG | EXCEEDED<br>WQG | SAMPLING<br>CONDUCTED |
| OCCIDENTAL<br>MINDORO | MAGSAYSAY             | 3                                              | 1                    | 2               | 29 March 2023         |
| OCCIDENTAL<br>MINDORO | SAN JOSE              | 2                                              | 1                    | 1               | 29 March 2023         |
| ORIENTAL<br>MINDORO   | BACO                  | 1                                              | 0                    | 1               | 31 March 2023         |
| ORIENTAL<br>MINDORO   | BONGABONG             | 4                                              | 2                    | 2               | 27 March 2023         |
| ORIENTAL<br>MINDORO   | BULALACAO             | 3                                              | 0                    | 3               | 29 March 2023         |
| ORIENTAL<br>MINDORO   | CALAPAN CITY          | 8                                              | 2                    | 6               | 20-25 March 2023      |
| ORIENTAL<br>MINDORO   | GLORIA                | 8                                              | 3                    | 5               | 27 March 2023         |
| ORIENTAL<br>MINDORO   | MANSALAY              | 2                                              | 0                    | 2               | 29 March 2023         |
| ORIENTAL<br>MINDORO   | NAUJAN                | 9                                              | 0                    | 9               | 27 March 2023         |
| ORIENTAL<br>MINDORO   | POLA                  | 9                                              | 1                    | 8               | 27-28 March 2023      |
| ORIENTAL<br>MINDORO   | PINAMALAYAN           | 6                                              | 1                    | 5               | 27 March 2023         |
| ORIENTAL<br>MINDORO   | PUERTO GALERA         | 29                                             | 7                    | 22              | 03 April 2023         |
| ORIENTAL<br>MINDORO   | ROXAS                 | 4                                              | 3                    | 1               | 27 March 2023         |
| ORIENTAL<br>MINDORO   | SAN TEODORO           | 2                                              | 0                    | 2               | 31 March 2023         |
| PALAWAN               | TAYTAY                | 19                                             | 5                    | 14              | 17 March 2023         |
|                       | Total                 | 109                                            | 26                   | 83              |                       |