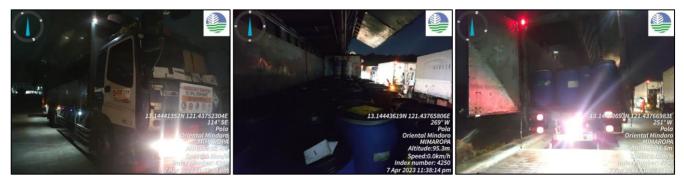

On 07 April 2023, EMB MIMAROPA Region facilitates and monitored also the hauling of oil contaminated materials at the collection point of Brgy. Tagumpay and in various barangays of Pola,

Oriental Mindoro. Representatives from Philippine Coast Guard, LGU Pola, ITOPF, and Harbor Star were present during the activity.

| Transporter               | Truck<br>No. | Plate<br>No. | No. of<br>Drums/<br>tonner bags<br>collected | Total<br>Weight<br>(kg) | Location of the Hauling activity                                                                                                                                | Treater                |
|---------------------------|--------------|--------------|----------------------------------------------|-------------------------|-----------------------------------------------------------------------------------------------------------------------------------------------------------------|------------------------|
|                           | 1            | AVA<br>4201  | 60 drums                                     | 7012.3                  |                                                                                                                                                                 |                        |
|                           | 2            | AFA<br>7499  | 55 drums                                     | 6357.7                  |                                                                                                                                                                 |                        |
| 3                         | 3            | NBP<br>4066  | 60 drums                                     | 6189.4                  | Temporary Storage Area                                                                                                                                          |                        |
|                           | 4            | NCK<br>6809  | 64 drums                                     | 5361.2                  | at PPA Pola Port                                                                                                                                                |                        |
| Genetron<br>International | 5            | TIU<br>586   | 62 drums                                     | 5800.7                  |                                                                                                                                                                 | Separ<br>Environmental |
| Marketing                 | 6            | NAP<br>6054  | 30 tonner<br>bags                            | Not yet<br>weighed*     |                                                                                                                                                                 | Corporation            |
|                           | 7            | NBU<br>7119  | 23 drums<br>41 tonner<br>bags                | 6368.2                  | Collection point of Brgy.<br>Tagumpay, Brgy.<br>Misong, Brgy. Bayanan,<br>Brgy. Puting Cacao,<br>Brgy. Calima and Brgy.<br>Batuhan in Pola, Oriental<br>Mindoro |                        |

\* Total weight to be determined upon arrival at the TSD Facility.

A total of 324 drums (275 plastic drums, 49 steel drums) and 71 tonner bags were hauled by Genetron International Marketing.

Involved parties and witnesses from various agencies participated in the signing of manifest forms for the transport of hazardous wastes from Pola using the 7 wing vans of Genetron International Marketing.

### Truck 1

Truck 2

Truck 3

Truck 4

Truck 5

PENRO Compound, Brgy. Suqui, Calapan City, Oriental Mindoro Regional Satellite Office: 6<sup>th</sup> Floor DENR by the Bay Bldg., 1515 Roxas Blvd., Ermita, Manila Office of the Regional Director: **(02) 8536 9786**; Administrative and Finance Division: **(02) 8536 9786** Environmental Management and Enforcement Division: **(02) 8633 2587**; Clearance and Permitting Division: **(02) 8633 2587** Records Management Unit: **(02) 8633 8900** E-mail Address: <u>embmimaropa@emb.gov.ph</u> Website: <u>www.mimaropa.emb.gov.ph</u>

### Truck 6

Truck 7

Signing of Manifest Form