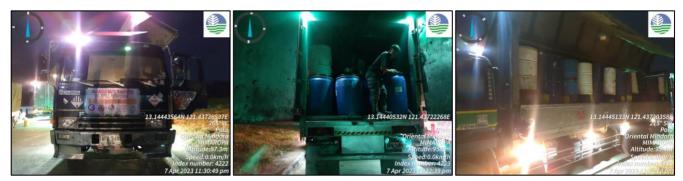

On 07 April 2023, EMB MIMAROPA Region facilitates and monitored also the hauling of oil contaminated materials at the collection point of Brgy. Tagumpay and in various barangays of Pola,

Oriental Mindoro. Representatives from Philippine Coast Guard, LGU Pola, ITOPF, and Harbor Star were present during the activity.

| Transporter               | Truck<br>No. | Plate<br>No. | No. of<br>Drums/<br>tonner bags<br>collected | Total<br>Weight<br>(kg) | Location of the Hauling activity                                                                                                                                | Treater                |
|---------------------------|--------------|--------------|----------------------------------------------|-------------------------|-----------------------------------------------------------------------------------------------------------------------------------------------------------------|------------------------|
|                           | 1            | AVA<br>4201  | 60 drums                                     | 7012.3                  |                                                                                                                                                                 |                        |
|                           | 2            | AFA<br>7499  | 55 drums                                     | 6357.7                  |                                                                                                                                                                 |                        |
| 3                         | 3            | NBP<br>4066  | 60 drums                                     | 6189.4                  | Temporary Storage Area                                                                                                                                          |                        |
|                           | 4            | NCK<br>6809  | 64 drums                                     | 5361.2                  | at PPA Pola Port                                                                                                                                                |                        |
| Genetron<br>International | 5            | TIU<br>586   | 62 drums                                     | 5800.7                  |                                                                                                                                                                 | Separ<br>Environmental |
| Marketing                 | 6            | NAP<br>6054  | 30 tonner<br>bags                            | Not yet<br>weighed*     |                                                                                                                                                                 | Corporation            |
|                           | 7            | NBU<br>7119  | 23 drums<br>41 tonner<br>bags                | 6368.2                  | Collection point of Brgy.<br>Tagumpay, Brgy.<br>Misong, Brgy. Bayanan,<br>Brgy. Puting Cacao,<br>Brgy. Calima and Brgy.<br>Batuhan in Pola, Oriental<br>Mindoro |                        |

\* Total weight to be determined upon arrival at the TSD Facility.

A total of 324 drums (275 plastic drums, 49 steel drums) and 71 tonner bags were hauled by Genetron International Marketing.

Involved parties and witnesses from various agencies participated in the signing of manifest forms for the transport of hazardous wastes from Pola using the 7 wing vans of Genetron International Marketing.

# ANNEX 1 Hauling in Brgy. Tagumpay, Pola, Oriental Mindoro

Hauling in Brgy. Puting Cacao, Brgy. Bayanan, Brgy. Calima and Brgy. Batuhan, Pola, Oriental Mindoro

Hauling in Brgy. Misong, Pola, Oriental Mindoro