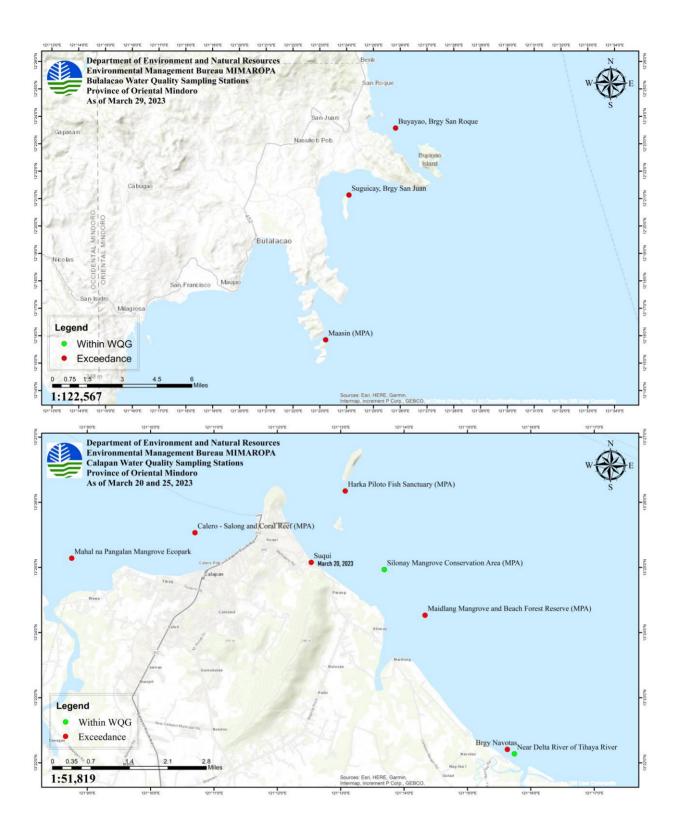

## WATER QUALITY MONITORING

|                       |                       | TOTAL                                          | SAMPLING STATION     | IS:             | DATE OF LAST          |
|-----------------------|-----------------------|------------------------------------------------|----------------------|-----------------|-----------------------|
| PROVINCE              | CITY/<br>MUNICIPALITY | TOTAL SAMPLING<br>STATIONS IN THE<br>CITY/MUN. | WITHIN<br>NORMAL WQG | EXCEEDED<br>WQG | SAMPLING<br>CONDUCTED |
| OCCIDENTAL<br>MINDORO | MAGSAYSAY             | 3                                              | 1                    | 2               | 29 March 2023         |
| OCCIDENTAL<br>MINDORO | SAN JOSE              | 2                                              | 1                    | 1               | 29 March 2023         |
| ORIENTAL<br>MINDORO   | BACO                  | 1                                              | 0                    | 1               | 31 March 2023         |
| ORIENTAL<br>MINDORO   | BONGABONG             | 4                                              | 2                    | 2               | 27 March 2023         |
| ORIENTAL<br>MINDORO   | BULALACAO             | 3                                              | 0                    | 3               | 29 March 2023         |
| ORIENTAL<br>MINDORO   | CALAPAN CITY          | 8                                              | 2                    | 6               | 20-25 March 2023      |
| ORIENTAL<br>MINDORO   | GLORIA                | 8                                              | 3                    | 5               | 27 March 2023         |
| ORIENTAL<br>MINDORO   | MANSALAY              | 2                                              | 0                    | 2               | 29 March 2023         |
| ORIENTAL<br>MINDORO   | NAUJAN                | 9                                              | 0                    | 9               | 27 March 2023         |
| ORIENTAL<br>MINDORO   | POLA                  | 9                                              | 1                    | 8               | 27-28 March 2023      |
| ORIENTAL<br>MINDORO   | PINAMALAYAN           | 6                                              | 1                    | 5               | 27 March 2023         |
| ORIENTAL<br>MINDORO   | PUERTO GALERA         | 29                                             | 7                    | 22              | 03 April 2023         |
| ORIENTAL<br>MINDORO   | ROXAS                 | 4                                              | 3                    | 1               | 27 March 2023         |
| ORIENTAL<br>MINDORO   | SAN TEODORO           | 2                                              | 0                    | 2               | 31 March 2023         |
| PALAWAN               | TAYTAY                | 19                                             | 5                    | 14              | 17 March 2023         |
|                       | Total                 | 109                                            | 26                   | 83              |                       |