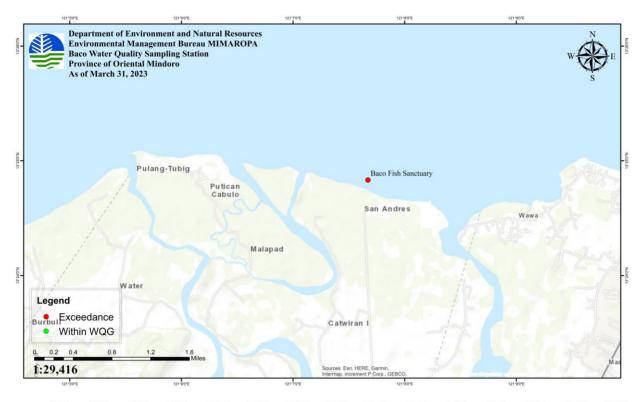

## WATER QUALITY MONITORING

|                       |                       | TOTAL                                          | SAMPLING STATION     | IS:             | DATE OF LAST          |
|-----------------------|-----------------------|------------------------------------------------|----------------------|-----------------|-----------------------|
| PROVINCE              | CITY/<br>MUNICIPALITY | TOTAL SAMPLING<br>STATIONS IN THE<br>CITY/MUN. | WITHIN<br>NORMAL WQG | EXCEEDED<br>WQG | SAMPLING<br>CONDUCTED |
| OCCIDENTAL<br>MINDORO | MAGSAYSAY             | 3                                              | 1                    | 2               | 29 March 2023         |
| OCCIDENTAL<br>MINDORO | SAN JOSE              | 2                                              | 1                    | 1               | 29 March 2023         |
| ORIENTAL<br>MINDORO   | BACO                  | 1                                              | 0                    | 1               | 31 March 2023         |
| ORIENTAL<br>MINDORO   | BONGABONG             | 4                                              | 2                    | 2               | 27 March 2023         |
| ORIENTAL<br>MINDORO   | BULALACAO             | 3                                              | 0                    | 3               | 29 March 2023         |
| ORIENTAL<br>MINDORO   | CALAPAN CITY          | 8                                              | 2                    | 6               | 20-25 March 2023      |
| ORIENTAL<br>MINDORO   | GLORIA                | 8                                              | 3                    | 5               | 27 March 2023         |
| ORIENTAL<br>MINDORO   | MANSALAY              | 2                                              | 0                    | 2               | 29 March 2023         |
| ORIENTAL<br>MINDORO   | NAUJAN                | 9                                              | 0                    | 9               | 27 March 2023         |
| ORIENTAL<br>MINDORO   | POLA                  | 9                                              | 1                    | 8               | 27-28 March 2023      |
| ORIENTAL<br>MINDORO   | PINAMALAYAN           | 6                                              | 1                    | 5               | 27 March 2023         |
| ORIENTAL<br>MINDORO   | PUERTO GALERA         | 29                                             | 7                    | 22              | 03 April 2023         |
| ORIENTAL<br>MINDORO   | ROXAS                 | 4                                              | 3                    | 1               | 27 March 2023         |
| ORIENTAL<br>MINDORO   | SAN TEODORO           | 2                                              | 0                    | 2               | 31 March 2023         |
| PALAWAN               | TAYTAY                | 19                                             | 5                    | 14              | 17 March 2023         |
|                       | Total                 | 109                                            | 26                   | 83              |                       |