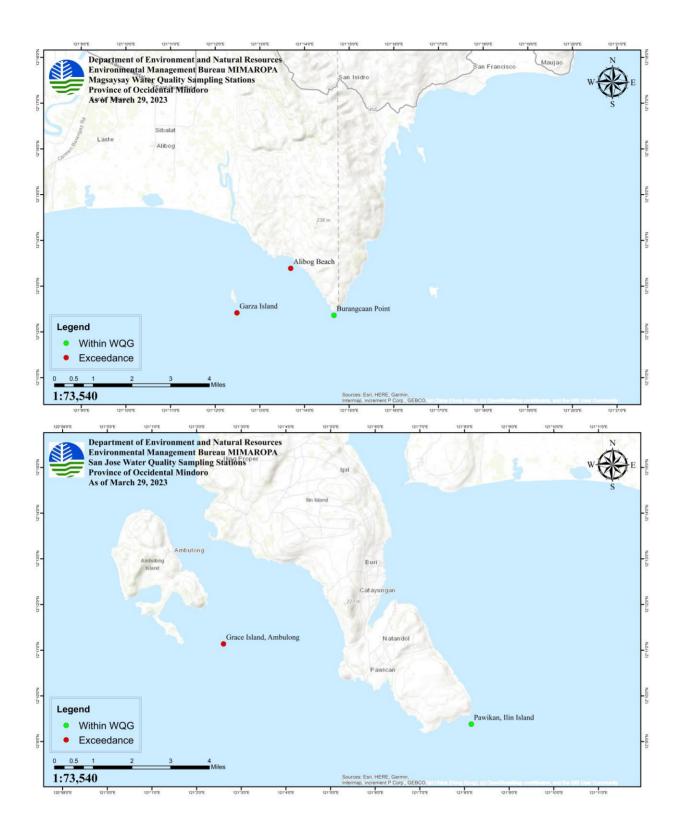

## WATER QUALITY MONITORING

|                       |                       | TOTAL                                          | SAMPLING STATION     | IS:             | DATE OF LAST          |
|-----------------------|-----------------------|------------------------------------------------|----------------------|-----------------|-----------------------|
| PROVINCE              | CITY/<br>MUNICIPALITY | TOTAL SAMPLING<br>STATIONS IN THE<br>CITY/MUN. | WITHIN<br>NORMAL WQG | EXCEEDED<br>WQG | SAMPLING<br>CONDUCTED |
| OCCIDENTAL<br>MINDORO | MAGSAYSAY             | 3                                              | 1                    | 2               | 29 March 2023         |
| OCCIDENTAL<br>MINDORO | SAN JOSE              | 2                                              | 1                    | 1               | 29 March 2023         |
| ORIENTAL<br>MINDORO   | BACO                  | 1                                              | 0                    | 1               | 31 March 2023         |
| ORIENTAL<br>MINDORO   | BONGABONG             | 4                                              | 2                    | 2               | 27 March 2023         |
| ORIENTAL<br>MINDORO   | BULALACAO             | 3                                              | 0                    | 3               | 29 March 2023         |
| ORIENTAL<br>MINDORO   | CALAPAN CITY          | 8                                              | 2                    | 6               | 20-25 March 2023      |
| ORIENTAL<br>MINDORO   | GLORIA                | 8                                              | 3                    | 5               | 27 March 2023         |
| ORIENTAL<br>MINDORO   | MANSALAY              | 2                                              | 0                    | 2               | 29 March 2023         |
| ORIENTAL<br>MINDORO   | NAUJAN                | 9                                              | 0                    | 9               | 27 March 2023         |
| ORIENTAL<br>MINDORO   | POLA                  | 9                                              | 1                    | 8               | 27-28 March 2023      |
| ORIENTAL<br>MINDORO   | PINAMALAYAN           | 6                                              | 1                    | 5               | 27 March 2023         |
| ORIENTAL<br>MINDORO   | PUERTO GALERA         | 29                                             | 7                    | 22              | 03 April 2023         |
| ORIENTAL<br>MINDORO   | ROXAS                 | 4                                              | 3                    | 1               | 27 March 2023         |
| ORIENTAL<br>MINDORO   | SAN TEODORO           | 2                                              | 0                    | 2               | 31 March 2023         |
| PALAWAN               | TAYTAY                | 19                                             | 5                    | 14              | 17 March 2023         |
|                       | Total                 | 109                                            | 26                   | 83              |                       |