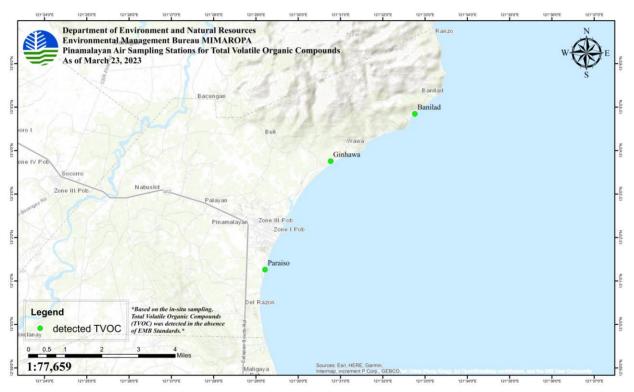

# AIR QUALITY MONITORING

|                     |                 |                                 | NO. OF SAMPLING STATIONS |          |                 |               |                                |          |                                                                             |
|---------------------|-----------------|---------------------------------|--------------------------|----------|-----------------|---------------|--------------------------------|----------|-----------------------------------------------------------------------------|
| PROVINCE            | CITY/           | TOTAL<br>SAMPLING               | H2S<br>IN-S              |          | TVO<br>IN-S     | C (2)<br>SITU | VOCs<br>(Lab Results from CRL) |          | DATE OF LAST SAMPLING                                                       |
|                     | MUNICIPALITY    | STATIONS<br>IN THE<br>CITY/MUN. | NOT<br>DETECTED          | DETECTED | NOT<br>DETECTED | DETECTED      | NOT<br>DETECTED                | DETECTED | CONDUCTED                                                                   |
| ORIENTAL<br>MINDORO | CALAPAN<br>CITY | 1                               | 0                        | 1        | 0               | 1             | 0                              | 0        | H <sub>2</sub> S and TVOC: 25 March 2023                                    |
| ORIENTAL<br>MINDORO | NAUJAN          | 1                               | 0                        | 1        | 0               | 1             | 0                              | 0        | H <sub>2</sub> S and TVOC: 25 March<br>2023                                 |
| ORIENTAL<br>MINDORO | POLA            | 4                               | 0                        | 4        | 0               | 4             | 4                              | 0        | H <sub>2</sub> S and TVOC: 17 and 24<br>March 2023;<br>VOC: 9-10 March 2023 |
| ORIENTAL<br>MINDORO | Pinamalaya<br>N | 3                               | 0                        | 3        | 0               | 3             | 0                              | 0        | H <sub>2</sub> S and TVOC: 23 March<br>2023                                 |
|                     | Total           | 9                               | 0                        | 9        | 0               | 9             | 4                              | 0        |                                                                             |

Note:

While H2S were detected in the abovementioned sampling locations, the results did not exceed the W.H.O. Standards.
 Based on the in-situ sampling, Total Volatile Organic Compounds (TVOC) was detected in the absence of EMB Standards.

### Results of Total Volatile Organic Compounds (TVOCs) on March 15-25, 2023 Sampling

| PROVINCE         | SOURCE<br>(Municipality/City) | LOCATION<br>(Barangay)                                                                                                                                                                                                                                                                  | TVOC<br>(mg/m³) | DATE OF<br>SAMPLING |  |
|------------------|-------------------------------|-----------------------------------------------------------------------------------------------------------------------------------------------------------------------------------------------------------------------------------------------------------------------------------------|-----------------|---------------------|--|
|                  |                               |                                                                                                                                                                                                                                                                                         | 0.015           | 15 March 2023       |  |
|                  |                               |                                                                                                                                                                                                                                                                                         | 0.046           | 16 March 2023       |  |
|                  |                               | DRGT. CALIMA                                                                                                                                                                                                                                                                            | 0.017           | 17 March 2023       |  |
|                  |                               |                                                                                                                                                                                                                                                                                         | 24 March 2023   |                     |  |
|                  | POLA                          | BRGY. CALIMA         0.017         17 M           0.024         24 M           0.011         16 M           BRGY. MISONG         0.018         17 M           0.023         24 M           BRGY. BATUHAN         0.024         24 M           BRGY. TAGUMPAY         0.018         16 M |                 |                     |  |
|                  | FOLA                          | BRGY. MISONG                                                                                                                                                                                                                                                                            | 0.018           | 17 March 2023       |  |
|                  |                               |                                                                                                                                                                                                                                                                                         | 0.023           | 24 March 2023       |  |
| ORIENTAL MINDORO |                               | BRGY. BATUHAN                                                                                                                                                                                                                                                                           | 0.024           | 24 March 2023       |  |
|                  |                               | BRGY. TAGUMPAY                                                                                                                                                                                                                                                                          | 0.018           | 16 March 2023       |  |
|                  |                               |                                                                                                                                                                                                                                                                                         | 0.013           | 17 March 2023       |  |
|                  | NAUJAN                        | BRGY. MALVAR                                                                                                                                                                                                                                                                            | 0.014           | 25 March 2023       |  |
|                  | PINAMALAYAN                   | BRGY. PARAISO                                                                                                                                                                                                                                                                           | 0.011           | 23 March 2023       |  |
|                  | PINAMALAYAN                   | BRGY. GINHAWA                                                                                                                                                                                                                                                                           | 0.023           | 23 March 2023       |  |
|                  | PINAMALAYAN                   | BRGY. BANILAD                                                                                                                                                                                                                                                                           | 0.024           | 23 March 2023       |  |
|                  | CALAPAN                       | BRGY. SUQUI                                                                                                                                                                                                                                                                             | 0.022           | 25 March 2023       |  |

#### Results of Hydrogen Sulfide (H<sub>2</sub>S) on March 15-25, 2023 Sampling

| PROVINCE         | SOURCE<br>(Municipality/City) | LOCATION<br>(Barangay)    | H₂S<br>(ppm) | DATE OF<br>SAMPLING                                                                                                                                                                                                                                         |  |  |
|------------------|-------------------------------|---------------------------|--------------|-------------------------------------------------------------------------------------------------------------------------------------------------------------------------------------------------------------------------------------------------------------|--|--|
|                  |                               |                           | 0.03         | 15 March 2023                                                                                                                                                                                                                                               |  |  |
|                  |                               | BRGY. CALIMA              | 0.03         | 16 March 2023                                                                                                                                                                                                                                               |  |  |
|                  |                               | DRGT. CALIWA              | 0.03         | (ppm)SAMPLING0.0315 March 20230.0316 March 20230.0317 March 20230.0124 March 20230.0416 March 20230.0424 March 20230.0124 March 20230.0224 March 20230.0216 March 20230.0217 March 20230.0217 March 20230.0225 March 20230.0323 March 20230.0323 March 2023 |  |  |
|                  |                               | 0.04<br>BRGY. MISONG 0.04 | 0.01         | 24 March 2023                                                                                                                                                                                                                                               |  |  |
|                  | POLA                          |                           | 0.04         | 16 March 2023                                                                                                                                                                                                                                               |  |  |
|                  | FOLA                          |                           | 0.04         | 17 March 2023                                                                                                                                                                                                                                               |  |  |
|                  |                               |                           | 0.01         | 24 March 2023                                                                                                                                                                                                                                               |  |  |
| ORIENTAL MINDORO |                               | BRGY. BATUHAN             | 0.02         | 24 March 2023                                                                                                                                                                                                                                               |  |  |
|                  |                               |                           | 0.02         | 16 March 2023                                                                                                                                                                                                                                               |  |  |
|                  |                               | BRGY. TAGUMPAY            | 0.02         | 17 March 2023                                                                                                                                                                                                                                               |  |  |
|                  | NAUJAN                        | BRGY. MALVAR              | 0.04         | 25 March 2023                                                                                                                                                                                                                                               |  |  |
|                  | PINAMALAYAN                   | BRGY. PARAISO             | 0.02         | 23 March 2023                                                                                                                                                                                                                                               |  |  |
|                  | PINAMALAYAN                   | BRGY. GINHAWA             | 0.03         | 23 March 2023                                                                                                                                                                                                                                               |  |  |
|                  | PINAMALAYAN                   | BRGY. BANILAD             | 0.05         | 23 March 2023                                                                                                                                                                                                                                               |  |  |
|                  | CALAPAN                       | BRGY. SUQUI               | 0.02         | 25 March 2023                                                                                                                                                                                                                                               |  |  |