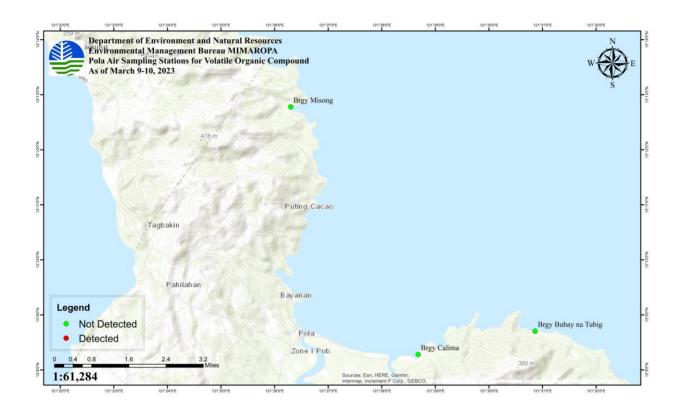

# AIR QUALITY MONITORING

|                     |                 |                                 | NO. OF SAMPLING STATIONS |          |                 |               |                                |          |                                                                             |
|---------------------|-----------------|---------------------------------|--------------------------|----------|-----------------|---------------|--------------------------------|----------|-----------------------------------------------------------------------------|
| PROVINCE            | CITY/           | TOTAL<br>SAMPLING               | H2S<br>IN-S              |          | TVO<br>IN-S     | C (2)<br>SITU | VOCs<br>(Lab Results from CRL) |          | DATE OF LAST SAMPLING                                                       |
|                     | MUNICIPALITY    | STATIONS<br>IN THE<br>CITY/MUN. | NOT<br>DETECTED          | DETECTED | NOT<br>DETECTED | DETECTED      | NOT<br>DETECTED                | DETECTED | CONDUCTED                                                                   |
| ORIENTAL<br>MINDORO | CALAPAN<br>CITY | 1                               | 0                        | 1        | 0               | 1             | 0                              | 0        | H <sub>2</sub> S and TVOC: 25 March 2023                                    |
| ORIENTAL<br>MINDORO | NAUJAN          | 1                               | 0                        | 1        | 0               | 1             | 0                              | 0        | H <sub>2</sub> S and TVOC: 25 March<br>2023                                 |
| ORIENTAL<br>MINDORO | POLA            | 4                               | 0                        | 4        | 0               | 4             | 4                              | 0        | H <sub>2</sub> S and TVOC: 17 and 24<br>March 2023;<br>VOC: 9-10 March 2023 |
| ORIENTAL<br>MINDORO | Pinamalaya<br>N | 3                               | 0                        | 3        | 0               | 3             | 0                              | 0        | H <sub>2</sub> S and TVOC: 23 March<br>2023                                 |
|                     | Total           | 9                               | 0                        | 9        | 0               | 9             | 4                              | 0        |                                                                             |

| Sources                                | Benzene | Ethyl Benzene | m,p-Xylene | o-Xylene | Toluene |
|----------------------------------------|---------|---------------|------------|----------|---------|
| Brgy. Misong<br>(P00136674-02)         | ND      | ND            | ND         | ND       | ND      |
| Brgy. Buhay na Tubig<br>(P00136674-04) | ND      | ND            | ND         | ND       | ND      |
| Brgy. Calima<br>(P00136674-06)         | ND      | ND            | ND         | ND       | ND      |
| Brgy. Buhay na Tubig<br>(P00136674-08) | ND      | ND            | ND         | ND       | ND      |

#### Results of Volatile Organic Compounds (VOCs) on March 9-10, 2023 Sampling

Note: **ND** means **NOT DETECTED** by the method used. No traces of analytes detected from the sample analyzed and the sample collected only represents the source during the time of collection. Samples were collected by CRL and analyzed by ASSET Inc. Laboratories.