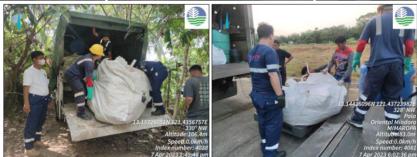

On 07 April 2023, EMB MIMAROPA Region facilitates and monitored also the hauling of oil contaminated materials at the collection point of Brgy. Tagumpay and in various barangays of Pola,

Oriental Mindoro. Representatives from Philippine Coast Guard, LGU Pola, ITOPF, and Harbor Star were present during the activity.

# ANNEX 1 Hauling in Brgy. Tagumpay, Pola, Oriental Mindoro

Hauling in Brgy. Puting Cacao, Brgy. Bayanan, Brgy. Calima and Brgy. Batuhan, Pola, Oriental Mindoro

Hauling in Brgy. Misong, Pola, Oriental Mindoro