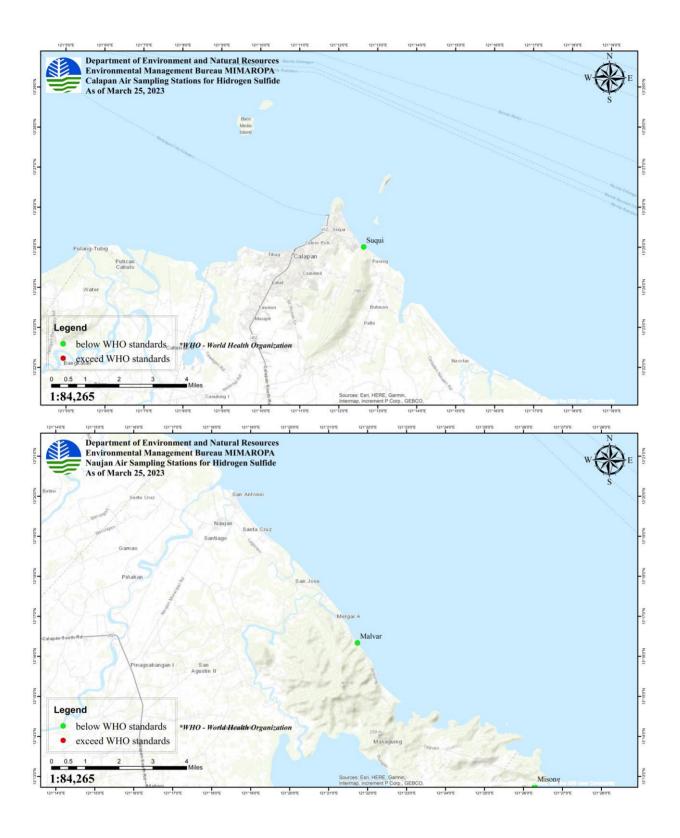

# AIR QUALITY MONITORING

|                     |                 |                                 | NO. OF SAMPLING STATIONS |          |                 |               |                                |          |                                                                             |
|---------------------|-----------------|---------------------------------|--------------------------|----------|-----------------|---------------|--------------------------------|----------|-----------------------------------------------------------------------------|
| PROVINCE            | CITY/           | TOTAL<br>SAMPLING               | H2S<br>IN-S              |          | TVO<br>IN-S     | C (2)<br>SITU | VOCs<br>(Lab Results from CRL) |          | DATE OF LAST SAMPLING                                                       |
|                     | MUNICIPALITY    | STATIONS<br>IN THE<br>CITY/MUN. | NOT<br>DETECTED          | DETECTED | NOT<br>DETECTED | DETECTED      | NOT<br>DETECTED                | DETECTED | CONDUCTED                                                                   |
| ORIENTAL<br>MINDORO | CALAPAN<br>CITY | 1                               | 0                        | 1        | 0               | 1             | 0                              | 0        | H <sub>2</sub> S and TVOC: 25 March 2023                                    |
| ORIENTAL<br>MINDORO | NAUJAN          | 1                               | 0                        | 1        | 0               | 1             | 0                              | 0        | H <sub>2</sub> S and TVOC: 25 March<br>2023                                 |
| ORIENTAL<br>MINDORO | POLA            | 4                               | 0                        | 4        | 0               | 4             | 4                              | 0        | H <sub>2</sub> S and TVOC: 17 and 24<br>March 2023;<br>VOC: 9-10 March 2023 |
| ORIENTAL<br>MINDORO | Pinamalaya<br>N | 3                               | 0                        | 3        | 0               | 3             | 0                              | 0        | H <sub>2</sub> S and TVOC: 23 March<br>2023                                 |
|                     | Total           | 9                               | 0                        | 9        | 0               | 9             | 4                              | 0        |                                                                             |

Note:

While H2S were detected in the abovementioned sampling locations, the results did not exceed the W.H.O. Standards.
 Based on the in-situ sampling, Total Volatile Organic Compounds (TVOC) was detected in the absence of EMB Standards.

#### Results of Hydrogen Sulfide (H<sub>2</sub>S) on March 15-25, 2023 Sampling

| PROVINCE         | SOURCE<br>(Municipality/City) | LOCATION<br>(Barangay)    | H₂S<br>(ppm) | DATE OF<br>SAMPLING                                                                                                                                                                                                                                         |  |  |
|------------------|-------------------------------|---------------------------|--------------|-------------------------------------------------------------------------------------------------------------------------------------------------------------------------------------------------------------------------------------------------------------|--|--|
|                  |                               |                           | 0.03         | 15 March 2023                                                                                                                                                                                                                                               |  |  |
|                  |                               | BRGY. CALIMA              | 0.03         | 16 March 2023                                                                                                                                                                                                                                               |  |  |
|                  |                               | DRGT. CALIWA              | 0.03         | (ppm)SAMPLING0.0315 March 20230.0316 March 20230.0317 March 20230.0124 March 20230.0416 March 20230.0424 March 20230.0124 March 20230.0224 March 20230.0216 March 20230.0217 March 20230.0217 March 20230.0225 March 20230.0323 March 20230.0323 March 2023 |  |  |
|                  |                               | 0.04<br>BRGY. MISONG 0.04 | 0.01         | 24 March 2023                                                                                                                                                                                                                                               |  |  |
|                  | POLA                          |                           | 0.04         | 16 March 2023                                                                                                                                                                                                                                               |  |  |
|                  | FOLA                          |                           | 0.04         | 17 March 2023                                                                                                                                                                                                                                               |  |  |
|                  |                               |                           | 0.01         | 24 March 2023                                                                                                                                                                                                                                               |  |  |
| ORIENTAL MINDORO |                               | BRGY. BATUHAN             | 0.02         | 24 March 2023                                                                                                                                                                                                                                               |  |  |
|                  |                               |                           | 0.02         | 16 March 2023                                                                                                                                                                                                                                               |  |  |
|                  |                               | BRGY. TAGUMPAY            | 0.02         | 17 March 2023                                                                                                                                                                                                                                               |  |  |
|                  | NAUJAN                        | BRGY. MALVAR              | 0.04         | 25 March 2023                                                                                                                                                                                                                                               |  |  |
|                  | PINAMALAYAN                   | BRGY. PARAISO             | 0.02         | 23 March 2023                                                                                                                                                                                                                                               |  |  |
|                  | PINAMALAYAN                   | BRGY. GINHAWA             | 0.03         | 23 March 2023                                                                                                                                                                                                                                               |  |  |
|                  | PINAMALAYAN                   | BRGY. BANILAD             | 0.05         | 23 March 2023                                                                                                                                                                                                                                               |  |  |
|                  | CALAPAN                       | BRGY. SUQUI               | 0.02         | 25 March 2023                                                                                                                                                                                                                                               |  |  |