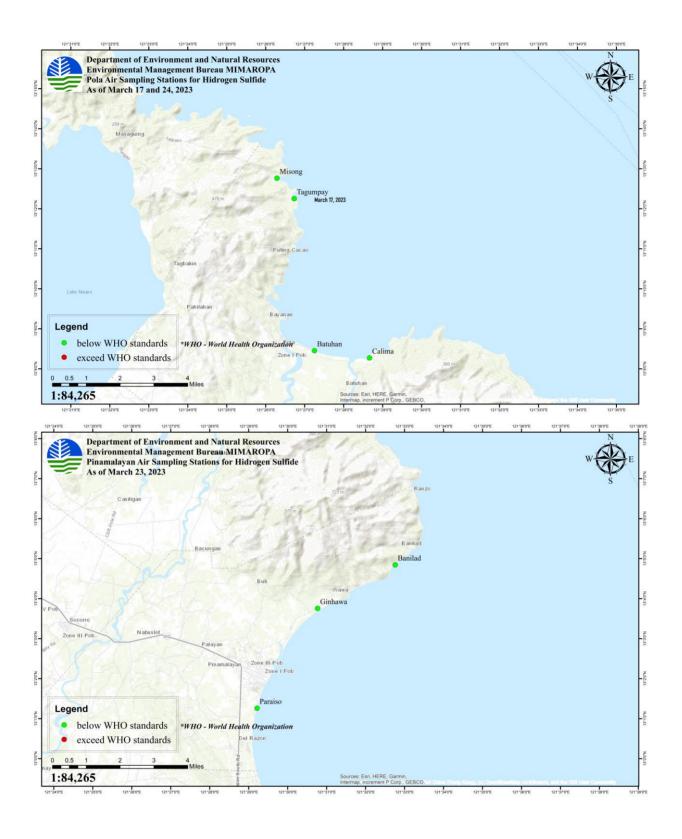

# AIR QUALITY MONITORING

|                     |                 |                                 | NO. OF SAMPLING STATIONS |          |                 |               |                                |          |                                                                             |
|---------------------|-----------------|---------------------------------|--------------------------|----------|-----------------|---------------|--------------------------------|----------|-----------------------------------------------------------------------------|
| PROVINCE            | CITY/           | TOTAL<br>SAMPLING               | H2S<br>IN-S              |          | TVO<br>IN-S     | C (2)<br>SITU | VOCs<br>(Lab Results from CRL) |          | DATE OF LAST SAMPLING                                                       |
|                     | MUNICIPALITY    | STATIONS<br>IN THE<br>CITY/MUN. | NOT<br>DETECTED          | DETECTED | NOT<br>DETECTED | DETECTED      | NOT<br>DETECTED                | DETECTED | CONDUCTED                                                                   |
| ORIENTAL<br>MINDORO | CALAPAN<br>CITY | 1                               | 0                        | 1        | 0               | 1             | 0                              | 0        | H <sub>2</sub> S and TVOC: 25 March 2023                                    |
| ORIENTAL<br>MINDORO | NAUJAN          | 1                               | 0                        | 1        | 0               | 1             | 0                              | 0        | H <sub>2</sub> S and TVOC: 25 March<br>2023                                 |
| ORIENTAL<br>MINDORO | POLA            | 4                               | 0                        | 4        | 0               | 4             | 4                              | 0        | H <sub>2</sub> S and TVOC: 17 and 24<br>March 2023;<br>VOC: 9-10 March 2023 |
| ORIENTAL<br>MINDORO | Pinamalaya<br>N | 3                               | 0                        | 3        | 0               | 3             | 0                              | 0        | H <sub>2</sub> S and TVOC: 23 March<br>2023                                 |
|                     | Total           | 9                               | 0                        | 9        | 0               | 9             | 4                              | 0        |                                                                             |

Note:

While H2S were detected in the abovementioned sampling locations, the results did not exceed the W.H.O. Standards.
 Based on the in-situ sampling, Total Volatile Organic Compounds (TVOC) was detected in the absence of EMB Standards.

#### Results of Hydrogen Sulfide (H<sub>2</sub>S) on March 15-25, 2023 Sampling

| PROVINCE         | SOURCE<br>(Municipality/City) | LOCATION<br>(Barangay)    | H₂S<br>(ppm) | DATE OF<br>SAMPLING                                                                                                                                                                                                                                         |  |  |
|------------------|-------------------------------|---------------------------|--------------|-------------------------------------------------------------------------------------------------------------------------------------------------------------------------------------------------------------------------------------------------------------|--|--|
|                  |                               |                           | 0.03         | 15 March 2023                                                                                                                                                                                                                                               |  |  |
|                  |                               | BRGY. CALIMA              | 0.03         | 16 March 2023                                                                                                                                                                                                                                               |  |  |
|                  |                               | DRGT. CALIWA              | 0.03         | (ppm)SAMPLING0.0315 March 20230.0316 March 20230.0317 March 20230.0124 March 20230.0416 March 20230.0424 March 20230.0124 March 20230.0224 March 20230.0216 March 20230.0217 March 20230.0217 March 20230.0225 March 20230.0323 March 20230.0323 March 2023 |  |  |
|                  |                               | 0.04<br>BRGY. MISONG 0.04 | 0.01         | 24 March 2023                                                                                                                                                                                                                                               |  |  |
|                  | POLA                          |                           | 0.04         | 16 March 2023                                                                                                                                                                                                                                               |  |  |
|                  | FOLA                          |                           | 0.04         | 17 March 2023                                                                                                                                                                                                                                               |  |  |
|                  |                               |                           | 0.01         | 24 March 2023                                                                                                                                                                                                                                               |  |  |
| ORIENTAL MINDORO |                               | BRGY. BATUHAN             | 0.02         | 24 March 2023                                                                                                                                                                                                                                               |  |  |
|                  |                               |                           | 0.02         | 16 March 2023                                                                                                                                                                                                                                               |  |  |
|                  |                               | BRGY. TAGUMPAY            | 0.02         | 17 March 2023                                                                                                                                                                                                                                               |  |  |
|                  | NAUJAN                        | BRGY. MALVAR              | 0.04         | 25 March 2023                                                                                                                                                                                                                                               |  |  |
|                  | PINAMALAYAN                   | BRGY. PARAISO             | 0.02         | 23 March 2023                                                                                                                                                                                                                                               |  |  |
|                  | PINAMALAYAN                   | BRGY. GINHAWA             | 0.03         | 23 March 2023                                                                                                                                                                                                                                               |  |  |
|                  | PINAMALAYAN                   | BRGY. BANILAD             | 0.05         | 23 March 2023                                                                                                                                                                                                                                               |  |  |
|                  | CALAPAN                       | BRGY. SUQUI               | 0.02         | 25 March 2023                                                                                                                                                                                                                                               |  |  |