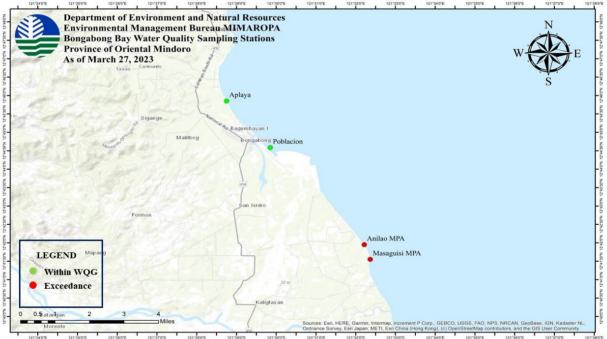

## WATER QUALITY MONITORING

|                       |                       | TOTAL                                          | SAMPLING STATION     | IS:             | DATE OF LAST          |
|-----------------------|-----------------------|------------------------------------------------|----------------------|-----------------|-----------------------|
| PROVINCE              | CITY/<br>MUNICIPALITY | TOTAL SAMPLING<br>STATIONS IN THE<br>CITY/MUN. | WITHIN<br>NORMAL WQG | EXCEEDED<br>WQG | SAMPLING<br>CONDUCTED |
| OCCIDENTAL<br>MINDORO | MAGSAYSAY             | 3                                              | 1                    | 2               | 29 March 2023         |
| OCCIDENTAL<br>MINDORO | SAN JOSE              | 2                                              | 1                    | 1               | 29 March 2023         |
| ORIENTAL<br>MINDORO   | BACO                  | 1                                              | 0                    | 1               | 31 March 2023         |
| ORIENTAL<br>MINDORO   | BONGABONG             | 4                                              | 2                    | 2               | 27 March 2023         |
| ORIENTAL<br>MINDORO   | BULALACAO             | 3                                              | 0                    | 3               | 29 March 2023         |
| ORIENTAL<br>MINDORO   | CALAPAN CITY          | 8                                              | 2                    | 6               | 20-25 March 2023      |
| ORIENTAL<br>MINDORO   | GLORIA                | 8                                              | 3                    | 5               | 27 March 2023         |
| ORIENTAL<br>MINDORO   | MANSALAY              | 2                                              | 0                    | 2               | 29 March 2023         |
| ORIENTAL<br>MINDORO   | NAUJAN                | 9                                              | 0                    | 9               | 27 March 2023         |
| ORIENTAL<br>MINDORO   | POLA                  | 9                                              | 1                    | 8               | 27-28 March 2023      |
| ORIENTAL<br>MINDORO   | PINAMALAYAN           | 6                                              | 1                    | 5               | 27 March 2023         |
| ORIENTAL<br>MINDORO   | PUERTO GALERA         | 29                                             | 7                    | 22              | 03 April 2023         |
| ORIENTAL<br>MINDORO   | ROXAS                 | 4                                              | 3                    | 1               | 27 March 2023         |
| ORIENTAL<br>MINDORO   | SAN TEODORO           | 2                                              | 0                    | 2               | 31 March 2023         |
| PALAWAN               | TAYTAY                | 19                                             | 5                    | 14              | 17 March 2023         |
|                       | Total                 | 109                                            | 26                   | 83              |                       |