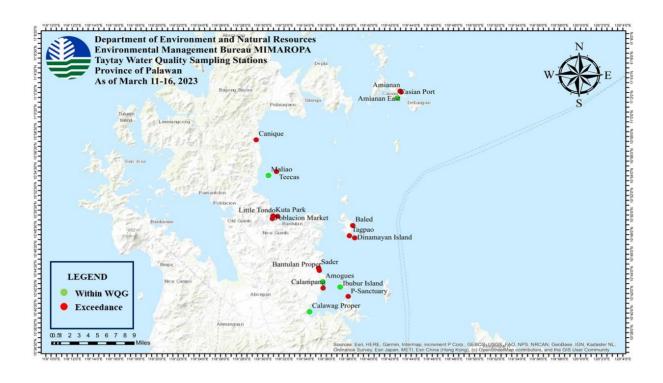

## **WATER QUALITY MONITORING**

|                       |                       | TOTAL                                          | SAMPLING STATION     | IS:             | DATE OF LAST          |
|-----------------------|-----------------------|------------------------------------------------|----------------------|-----------------|-----------------------|
| PROVINCE              | CITY/<br>MUNICIPALITY | TOTAL SAMPLING<br>STATIONS IN THE<br>CITY/MUN. | WITHIN<br>NORMAL WQG | EXCEEDED<br>WQG | SAMPLING<br>CONDUCTED |
| OCCIDENTAL<br>MINDORO | MAGSAYSAY             | 3                                              | 1                    | 2               | 29 March 2023         |
| OCCIDENTAL MINDORO    | SAN JOSE              | 2                                              | 1                    | 1               | 29 March 2023         |
| ORIENTAL<br>MINDORO   | BACO                  | 1                                              | 0                    | 1               | 31 March 2023         |
| ORIENTAL<br>MINDORO   | BONGABONG             | 4                                              | 2                    | 2               | 27 March 2023         |
| ORIENTAL<br>MINDORO   | BULALACAO             | 3                                              | 0                    | 3               | 29 March 2023         |
| ORIENTAL<br>MINDORO   | CALAPAN CITY          | 8                                              | 2                    | 6               | 20-25 March 2023      |
| ORIENTAL<br>MINDORO   | GLORIA                | 8                                              | 3                    | 5               | 27 March 2023         |
| ORIENTAL<br>MINDORO   | MANSALAY              | 2                                              | 0                    | 2               | 29 March 2023         |
| ORIENTAL<br>MINDORO   | NAUJAN                | 9                                              | 0                    | 9               | 27 March 2023         |
| ORIENTAL<br>MINDORO   | POLA                  | 9                                              | 1                    | 8               | 27-28 March 2023      |
| ORIENTAL<br>MINDORO   | PINAMALAYAN           | 6                                              | 1                    | 5               | 27 March 2023         |
| ORIENTAL<br>MINDORO   | PUERTO GALERA         | 33                                             | 9                    | 24              | 30 March 2023         |
| ORIENTAL<br>MINDORO   | ROXAS                 | 4                                              | 3                    | 1               | 27 March 2023         |
| ORIENTAL<br>MINDORO   | SAN TEODORO           | 2                                              | 0                    | 2               | 31 March 2023         |
| PALAWAN               | TAYTAY                | 19                                             | 5                    | 14              | 17 March 2023         |
|                       | Total                 | 113                                            | 28                   | 85              |                       |