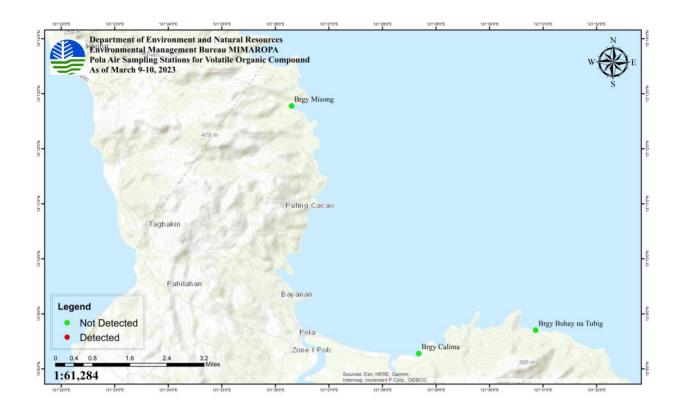

## **AIR QUALITY MONITORING**

|                     |                 | NO. OF SAMPLING STATIONS        |                    |          |                     |          |                                |          |                                                                             |
|---------------------|-----------------|---------------------------------|--------------------|----------|---------------------|----------|--------------------------------|----------|-----------------------------------------------------------------------------|
| PROVINCE            | CITY/           | TOTAL<br>SAMPLING               | H₂S (1)<br>IN-SITU |          | TVOC (2)<br>IN-SITU |          | VOCs<br>(Lab Results from CRL) |          | DATE OF LAST SAMPLING                                                       |
|                     | MUNICIPALITY    | STATIONS<br>IN THE<br>CITY/MUN. | NOT<br>DETECTED    | DETECTED | NOT<br>DETECTED     | DETECTED | NOT<br>DETECTED                | DETECTED | CONDUCTED                                                                   |
| ORIENTAL<br>MINDORO | CALAPAN<br>CITY | 1                               | 0                  | 1        | 0                   | 1        | 0                              | 0        | H₂S and TVOC: 25 March<br>2023                                              |
| ORIENTAL<br>MINDORO | NAUJAN          | 1                               | 0                  | 1        | 0                   | 1        | 0                              | 0        | H₂S and TVOC: 25 March<br>2023                                              |
| ORIENTAL<br>MINDORO | POLA            | 4                               | 0                  | 4        | 0                   | 4        | 4                              | 0        | H <sub>2</sub> S and TVOC: 17 and 24<br>March 2023;<br>VOC: 9-10 March 2023 |
| ORIENTAL<br>MINDORO | PINAMALAYA<br>N | 3                               | 0                  | 3        | 0                   | 3        | 0                              | 0        | H₂S and TVOC: 23 March<br>2023                                              |
|                     | Total           | 9                               | 0                  | 9        | 0                   | 9        | 4                              | 0        |                                                                             |

#### Results of Volatile Organic Compounds (VOCs) on March 9-10, 2023 Sampling

| Sources                                | Benzene | Ethyl Benzene | m,p-Xylene | o-Xylene | Toluene |
|----------------------------------------|---------|---------------|------------|----------|---------|
| Brgy. Misong<br>(P00136674-02)         | ND      | ND            | ND         | ND       | ND      |
| Brgy. Buhay na Tubig<br>(P00136674-04) | ND      | ND            | ND         | ND       | ND      |
| Brgy. Calima<br>(P00136674-06)         | ND      | ND            | ND         | ND       | ND      |
| Brgy. Buhay na Tubig<br>(P00136674-08) | ND      | ND            | ND         | ND       | ND      |

Note: **ND** means **NOT DETECTED** by the method used. No traces of analytes detected from the sample analyzed and the sample collected only represents the source during the time of collection. Samples were collected by CRL and analyzed by ASSET Inc. Laboratories.