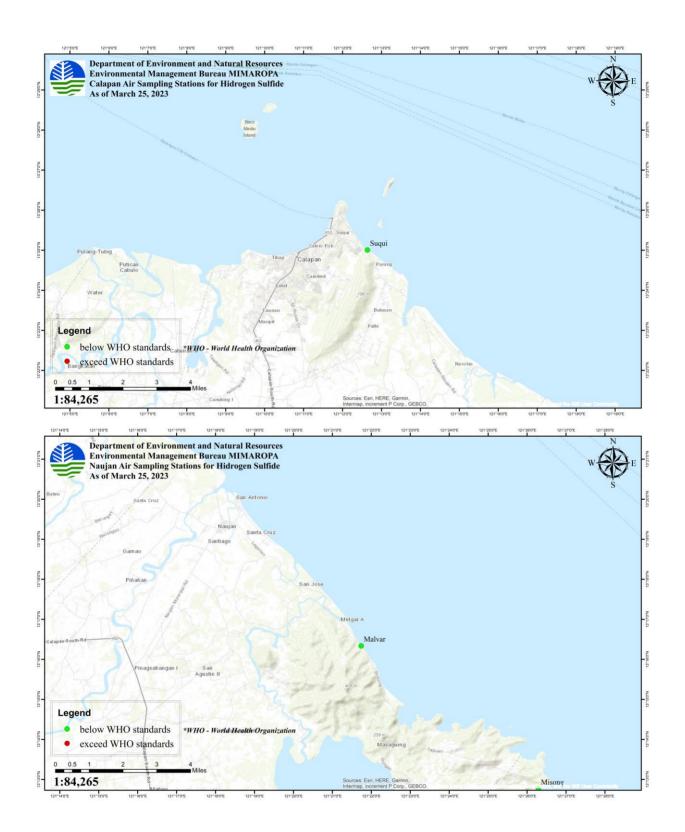

## **AIR QUALITY MONITORING**

|                     |                 | NO. OF SAMPLING STATIONS        |                    |          |                     |          |                                |          |                                                                             |
|---------------------|-----------------|---------------------------------|--------------------|----------|---------------------|----------|--------------------------------|----------|-----------------------------------------------------------------------------|
| PROVINCE            | CITY/           | TOTAL<br>SAMPLING               | H₂S (1)<br>IN-SITU |          | TVOC (2)<br>IN-SITU |          | VOCs<br>(Lab Results from CRL) |          | DATE OF LAST SAMPLING                                                       |
|                     | MUNICIPALITY    | STATIONS<br>IN THE<br>CITY/MUN. | NOT<br>DETECTED    | DETECTED | NOT<br>DETECTED     | DETECTED | NOT<br>DETECTED                | DETECTED | CONDUCTED                                                                   |
| ORIENTAL<br>MINDORO | CALAPAN<br>CITY | 1                               | 0                  | 1        | 0                   | 1        | 0                              | 0        | H₂S and TVOC: 25 March<br>2023                                              |
| ORIENTAL<br>MINDORO | NAUJAN          | 1                               | 0                  | 1        | 0                   | 1        | 0                              | 0        | H₂S and TVOC: 25 March<br>2023                                              |
| ORIENTAL<br>MINDORO | POLA            | 4                               | 0                  | 4        | 0                   | 4        | 4                              | 0        | H <sub>2</sub> S and TVOC: 17 and 24<br>March 2023;<br>VOC: 9-10 March 2023 |
| ORIENTAL<br>MINDORO | PINAMALAYA<br>N | 3                               | 0                  | 3        | 0                   | 3        | 0                              | 0        | H₂S and TVOC: 23 March<br>2023                                              |
|                     | Total           | 9                               | 0                  | 9        | 0                   | 9        | 4                              | 0        |                                                                             |

#### Note:

- 1. While H2S were detected in the abovementioned sampling locations, the results did not exceed the W.H.O. Standards.
- 2. Based on the in-situ sampling, Total Volatile Organic Compounds (TVOC) was detected in the absence of EMB Standards.

#### Results of Hydrogen Sulfide (H<sub>2</sub>S) on March 15-25, 2023 Sampling

| PROVINCE         | SOURCE<br>(Municipality/City) | LOCATION<br>(Barangay) | H₂S<br>(ppm) | DATE OF<br>SAMPLING |
|------------------|-------------------------------|------------------------|--------------|---------------------|
|                  |                               |                        | 0.03         | 15 March 2023       |
|                  |                               | DDOV CALIMA            | 0.03         | 16 March 2023       |
|                  |                               | BRGY. CALIMA           | 0.03         | 17 March 2023       |
|                  |                               |                        | 0.01         | 24 March 2023       |
|                  | POLA                          | BRGY. MISONG           | 0.04         | 16 March 2023       |
|                  |                               |                        | 0.04         | 17 March 2023       |
|                  |                               |                        | 0.01         | 24 March 2023       |
| ORIENTAL MINDORO |                               | BRGY. BATUHAN          | 0.02         | 24 March 2023       |
|                  |                               | BRGY. TAGUMPAY         | 0.02         | 16 March 2023       |
|                  |                               |                        | 0.02         | 17 March 2023       |
|                  | NAUJAN                        | BRGY. MALVAR           | 0.04         | 25 March 2023       |
|                  | PINAMALAYAN                   | BRGY. PARAISO          | 0.02         | 23 March 2023       |
|                  | PINAMALAYAN                   | BRGY. GINHAWA          | 0.03         | 23 March 2023       |
|                  | PINAMALAYAN                   | BRGY. BANILAD          | 0.05         | 23 March 2023       |
|                  | CALAPAN                       | BRGY. SUQUI            | 0.02         | 25 March 2023       |