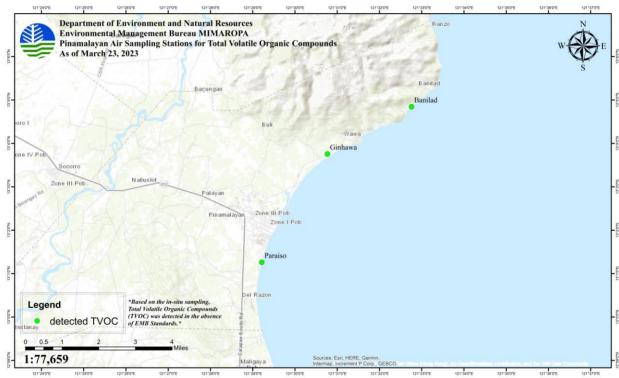

## **AIR QUALITY MONITORING**

|                     |                 | NO. OF SAMPLING STATIONS        |                    |          |                     |          |                                |          |                                                                             |
|---------------------|-----------------|---------------------------------|--------------------|----------|---------------------|----------|--------------------------------|----------|-----------------------------------------------------------------------------|
| PROVINCE            | CITY/           | TOTAL<br>SAMPLING               | H₂S (1)<br>IN-SITU |          | TVOC (2)<br>IN-SITU |          | VOCs<br>(Lab Results from CRL) |          | DATE OF LAST SAMPLING                                                       |
|                     | MUNICIPALITY    | STATIONS<br>IN THE<br>CITY/MUN. | NOT<br>DETECTED    | DETECTED | NOT<br>DETECTED     | DETECTED | NOT<br>DETECTED                | DETECTED | CONDUCTED                                                                   |
| ORIENTAL<br>MINDORO | CALAPAN<br>CITY | 1                               | 0                  | 1        | 0                   | 1        | 0                              | 0        | H₂S and TVOC: 25 March<br>2023                                              |
| ORIENTAL<br>MINDORO | NAUJAN          | 1                               | 0                  | 1        | 0                   | 1        | 0                              | 0        | H₂S and TVOC: 25 March<br>2023                                              |
| ORIENTAL<br>MINDORO | POLA            | 4                               | 0                  | 4        | 0                   | 4        | 4                              | 0        | H <sub>2</sub> S and TVOC: 17 and 24<br>March 2023;<br>VOC: 9-10 March 2023 |
| ORIENTAL<br>MINDORO | PINAMALAYA<br>N | 3                               | 0                  | 3        | 0                   | 3        | 0                              | 0        | H₂S and TVOC: 23 March<br>2023                                              |
|                     | Total           | 9                               | 0                  | 9        | 0                   | 9        | 4                              | 0        |                                                                             |

#### Note:

- 1. While H2S were detected in the abovementioned sampling locations, the results did not exceed the W.H.O. Standards.
- 2. Based on the in-situ sampling, Total Volatile Organic Compounds (TVOC) was detected in the absence of EMB Standards.

# Results of Total Volatile Organic Compounds (TVOCs) on March 15-25, 2023 Sampling

| PROVINCE         | SOURCE<br>(Municipality/City) | LOCATION<br>(Barangay) | TVOC<br>(mg/m³) | DATE OF<br>SAMPLING |
|------------------|-------------------------------|------------------------|-----------------|---------------------|
|                  |                               |                        | 0.015           | 15 March 2023       |
|                  |                               | BRGY, CALIMA           | 0.046           | 16 March 2023       |
|                  |                               | BRGT. CALIIVIA         | 0.017           | 17 March 2023       |
|                  |                               |                        | 0.024           | 24 March 2023       |
|                  | POLA                          |                        | 0.011           | 16 March 2023       |
|                  |                               | BRGY. MISONG           | 0.018           | 17 March 2023       |
|                  |                               |                        | 0.023           | 24 March 2023       |
| ORIENTAL MINDORO |                               | BRGY. BATUHAN          | 0.024           | 24 March 2023       |
|                  |                               | BRGY. TAGUMPAY         | 0.018           | 16 March 2023       |
|                  |                               |                        | 0.013           | 17 March 2023       |
|                  | NAUJAN                        | BRGY. MALVAR           | 0.014           | 25 March 2023       |
|                  | PINAMALAYAN                   | BRGY. PARAISO          | 0.011           | 23 March 2023       |
|                  | PINAMALAYAN                   | BRGY. GINHAWA          | 0.023           | 23 March 2023       |
|                  | PINAMALAYAN                   | BRGY. BANILAD          | 0.024           | 23 March 2023       |
|                  | CALAPAN                       | BRGY. SUQUI            | 0.022           | 25 March 2023       |

#### Results of Hydrogen Sulfide (H<sub>2</sub>S) on March 15-25, 2023 Sampling

| PROVINCE         | SOURCE<br>(Municipality/City) | LOCATION<br>(Barangay) | H₂S<br>(ppm) | DATE OF<br>SAMPLING |
|------------------|-------------------------------|------------------------|--------------|---------------------|
|                  |                               |                        | 0.03         | 15 March 2023       |
|                  |                               | DDOV CALIMA            | 0.03         | 16 March 2023       |
|                  |                               | BRGY. CALIMA           | 0.03         | 17 March 2023       |
|                  |                               |                        | 0.01         | 24 March 2023       |
|                  | POLA                          | BRGY. MISONG           | 0.04         | 16 March 2023       |
|                  |                               |                        | 0.04         | 17 March 2023       |
|                  |                               |                        | 0.01         | 24 March 2023       |
| ORIENTAL MINDORO |                               | BRGY. BATUHAN          | 0.02         | 24 March 2023       |
|                  |                               | BRGY. TAGUMPAY         | 0.02         | 16 March 2023       |
|                  |                               |                        | 0.02         | 17 March 2023       |
|                  | NAUJAN                        | BRGY. MALVAR           | 0.04         | 25 March 2023       |
|                  | PINAMALAYAN                   | BRGY. PARAISO          | 0.02         | 23 March 2023       |
|                  | PINAMALAYAN                   | BRGY. GINHAWA          | 0.03         | 23 March 2023       |
|                  | PINAMALAYAN                   | BRGY. BANILAD          | 0.05         | 23 March 2023       |
|                  | CALAPAN                       | BRGY. SUQUI            | 0.02         | 25 March 2023       |