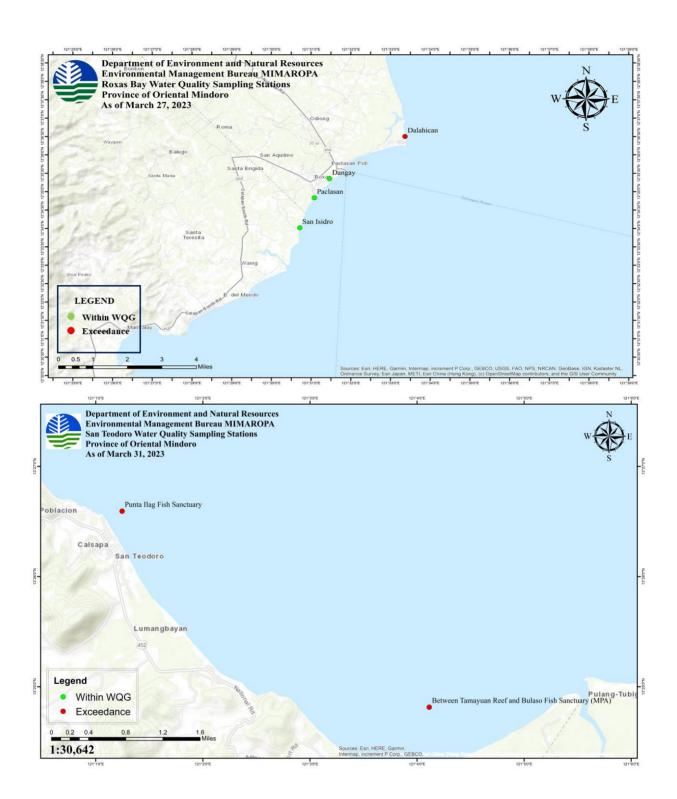

## **WATER QUALITY MONITORING**

|                       |                       | TOTAL                                          | SAMPLING STATION     | IS:             | DATE OF LAST          |
|-----------------------|-----------------------|------------------------------------------------|----------------------|-----------------|-----------------------|
| PROVINCE              | CITY/<br>MUNICIPALITY | TOTAL SAMPLING<br>STATIONS IN THE<br>CITY/MUN. | WITHIN<br>NORMAL WQG | EXCEEDED<br>WQG | SAMPLING<br>CONDUCTED |
| OCCIDENTAL<br>MINDORO | MAGSAYSAY             | 3                                              | 1                    | 2               | 29 March 2023         |
| OCCIDENTAL MINDORO    | SAN JOSE              | 2                                              | 1                    | 1               | 29 March 2023         |
| ORIENTAL<br>MINDORO   | BACO                  | 1                                              | 0                    | 1               | 31 March 2023         |
| ORIENTAL<br>MINDORO   | BONGABONG             | 4                                              | 2                    | 2               | 27 March 2023         |
| ORIENTAL<br>MINDORO   | BULALACAO             | 3                                              | 0                    | 3               | 29 March 2023         |
| ORIENTAL<br>MINDORO   | CALAPAN CITY          | 8                                              | 2                    | 6               | 20-25 March 2023      |
| ORIENTAL<br>MINDORO   | GLORIA                | 8                                              | 3                    | 5               | 27 March 2023         |
| ORIENTAL<br>MINDORO   | MANSALAY              | 2                                              | 0                    | 2               | 29 March 2023         |
| ORIENTAL<br>MINDORO   | NAUJAN                | 9                                              | 0                    | 9               | 27 March 2023         |
| ORIENTAL<br>MINDORO   | POLA                  | 9                                              | 1                    | 8               | 27-28 March 2023      |
| ORIENTAL<br>MINDORO   | PINAMALAYAN           | 6                                              | 1                    | 5               | 27 March 2023         |
| ORIENTAL<br>MINDORO   | PUERTO GALERA         | 33                                             | 9                    | 24              | 30 March 2023         |
| ORIENTAL<br>MINDORO   | ROXAS                 | 4                                              | 3                    | 1               | 27 March 2023         |
| ORIENTAL<br>MINDORO   | SAN TEODORO           | 2                                              | 0                    | 2               | 31 March 2023         |
| PALAWAN               | TAYTAY                | 19                                             | 5                    | 14              | 17 March 2023         |
|                       | Total                 | 113                                            | 28                   | 85              |                       |