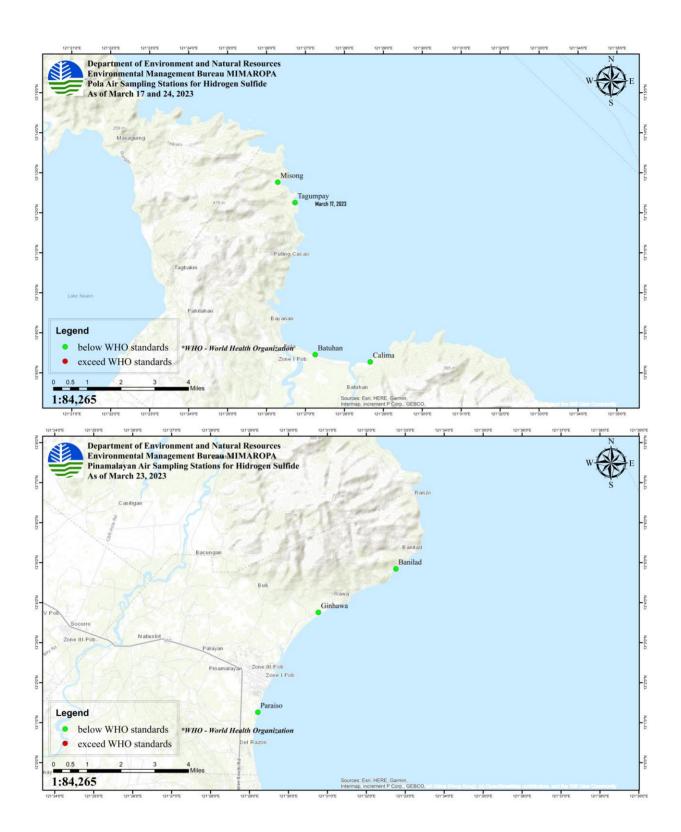

## **AIR QUALITY MONITORING**

|                     |                 | NO. OF SAMPLING STATIONS        |                    |          |                     |          |                                |          |                                                                             |
|---------------------|-----------------|---------------------------------|--------------------|----------|---------------------|----------|--------------------------------|----------|-----------------------------------------------------------------------------|
| PROVINCE            | CITY/           | TOTAL<br>SAMPLING               | H₂S (1)<br>IN-SITU |          | TVOC (2)<br>IN-SITU |          | VOCs<br>(Lab Results from CRL) |          | DATE OF LAST SAMPLING                                                       |
|                     | MUNICIPALITY    | STATIONS<br>IN THE<br>CITY/MUN. | NOT<br>DETECTED    | DETECTED | NOT<br>DETECTED     | DETECTED | NOT<br>DETECTED                | DETECTED | CONDUCTED                                                                   |
| ORIENTAL<br>MINDORO | CALAPAN<br>CITY | 1                               | 0                  | 1        | 0                   | 1        | 0                              | 0        | H₂S and TVOC: 25 March<br>2023                                              |
| ORIENTAL<br>MINDORO | NAUJAN          | 1                               | 0                  | 1        | 0                   | 1        | 0                              | 0        | H₂S and TVOC: 25 March<br>2023                                              |
| ORIENTAL<br>MINDORO | POLA            | 4                               | 0                  | 4        | 0                   | 4        | 4                              | 0        | H <sub>2</sub> S and TVOC: 17 and 24<br>March 2023;<br>VOC: 9-10 March 2023 |
| ORIENTAL<br>MINDORO | PINAMALAYA<br>N | 3                               | 0                  | 3        | 0                   | 3        | 0                              | 0        | H₂S and TVOC: 23 March<br>2023                                              |
|                     | Total           | 9                               | 0                  | 9        | 0                   | 9        | 4                              | 0        |                                                                             |

#### Note:

- 1. While H2S were detected in the abovementioned sampling locations, the results did not exceed the W.H.O. Standards.
- 2. Based on the in-situ sampling, Total Volatile Organic Compounds (TVOC) was detected in the absence of EMB Standards.

# Results of Total Volatile Organic Compounds (TVOCs) on March 15-25, 2023 Sampling

| PROVINCE         | SOURCE<br>(Municipality/City) | LOCATION<br>(Barangay) | TVOC<br>(mg/m³) | DATE OF<br>SAMPLING |
|------------------|-------------------------------|------------------------|-----------------|---------------------|
|                  |                               |                        | 0.015           | 15 March 2023       |
|                  |                               | BRGY, CALIMA           | 0.046           | 16 March 2023       |
|                  |                               | BRGT. CALIIVIA         | 0.017           | 17 March 2023       |
|                  |                               |                        | 0.024           | 24 March 2023       |
|                  | POLA                          |                        | 0.011           | 16 March 2023       |
|                  |                               | BRGY. MISONG           | 0.018           | 17 March 2023       |
|                  |                               |                        | 0.023           | 24 March 2023       |
| ORIENTAL MINDORO |                               | BRGY. BATUHAN          | 0.024           | 24 March 2023       |
|                  |                               | BRGY. TAGUMPAY         | 0.018           | 16 March 2023       |
|                  |                               |                        | 0.013           | 17 March 2023       |
|                  | NAUJAN                        | BRGY. MALVAR           | 0.014           | 25 March 2023       |
|                  | PINAMALAYAN                   | BRGY. PARAISO          | 0.011           | 23 March 2023       |
|                  | PINAMALAYAN                   | BRGY. GINHAWA          | 0.023           | 23 March 2023       |
|                  | PINAMALAYAN                   | BRGY. BANILAD          | 0.024           | 23 March 2023       |
|                  | CALAPAN                       | BRGY. SUQUI            | 0.022           | 25 March 2023       |

#### Results of Hydrogen Sulfide (H<sub>2</sub>S) on March 15-25, 2023 Sampling

| PROVINCE         | SOURCE<br>(Municipality/City) | LOCATION<br>(Barangay) | H₂S<br>(ppm) | DATE OF<br>SAMPLING |
|------------------|-------------------------------|------------------------|--------------|---------------------|
|                  |                               |                        | 0.03         | 15 March 2023       |
|                  |                               | DDOV CALIMA            | 0.03         | 16 March 2023       |
|                  |                               | BRGY. CALIMA           | 0.03         | 17 March 2023       |
|                  |                               |                        | 0.01         | 24 March 2023       |
|                  | POLA                          | BRGY. MISONG           | 0.04         | 16 March 2023       |
|                  |                               |                        | 0.04         | 17 March 2023       |
|                  |                               |                        | 0.01         | 24 March 2023       |
| ORIENTAL MINDORO |                               | BRGY. BATUHAN          | 0.02         | 24 March 2023       |
|                  |                               | BRGY. TAGUMPAY         | 0.02         | 16 March 2023       |
|                  |                               |                        | 0.02         | 17 March 2023       |
|                  | NAUJAN                        | BRGY. MALVAR           | 0.04         | 25 March 2023       |
|                  | PINAMALAYAN                   | BRGY. PARAISO          | 0.02         | 23 March 2023       |
|                  | PINAMALAYAN                   | BRGY. GINHAWA          | 0.03         | 23 March 2023       |
|                  | PINAMALAYAN                   | BRGY. BANILAD          | 0.05         | 23 March 2023       |
|                  | CALAPAN                       | BRGY. SUQUI            | 0.02         | 25 March 2023       |