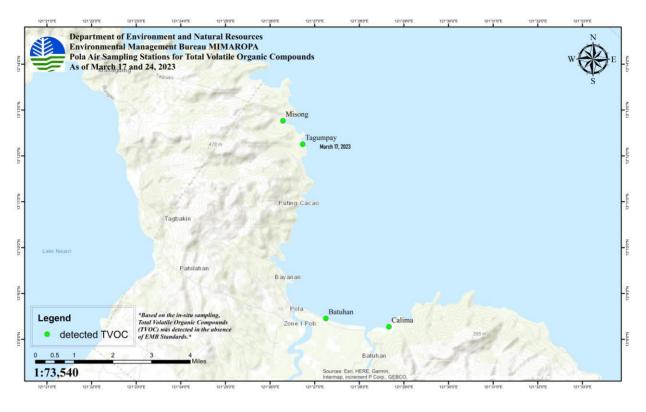

## **AIR QUALITY MONITORING**

|                     |                 | NO. OF SAMPLING STATIONS        |                    |          |                     |          |                                |          |                                                                             |
|---------------------|-----------------|---------------------------------|--------------------|----------|---------------------|----------|--------------------------------|----------|-----------------------------------------------------------------------------|
| PROVINCE            | CITY/           | TOTAL<br>SAMPLING               | H₂S (1)<br>IN-SITU |          | TVOC (2)<br>IN-SITU |          | VOCs<br>(Lab Results from CRL) |          | DATE OF LAST SAMPLING                                                       |
|                     | MUNICIPALITY    | STATIONS<br>IN THE<br>CITY/MUN. | NOT<br>DETECTED    | DETECTED | NOT<br>DETECTED     | DETECTED | NOT<br>DETECTED                | DETECTED | CONDUCTED                                                                   |
| ORIENTAL<br>MINDORO | CALAPAN<br>CITY | 1                               | 0                  | 1        | 0                   | 1        | 0                              | 0        | H₂S and TVOC: 25 March<br>2023                                              |
| ORIENTAL<br>MINDORO | NAUJAN          | 1                               | 0                  | 1        | 0                   | 1        | 0                              | 0        | H₂S and TVOC: 25 March<br>2023                                              |
| ORIENTAL<br>MINDORO | POLA            | 4                               | 0                  | 4        | 0                   | 4        | 4                              | 0        | H <sub>2</sub> S and TVOC: 17 and 24<br>March 2023;<br>VOC: 9-10 March 2023 |
| ORIENTAL<br>MINDORO | PINAMALAYA<br>N | 3                               | 0                  | 3        | 0                   | 3        | 0                              | 0        | H₂S and TVOC: 23 March<br>2023                                              |
|                     | Total           | 9                               | 0                  | 9        | 0                   | 9        | 4                              | 0        |                                                                             |

#### Note:

- 1. While H2S were detected in the abovementioned sampling locations, the results did not exceed the W.H.O. Standards.
- 2. Based on the in-situ sampling, Total Volatile Organic Compounds (TVOC) was detected in the absence of EMB Standards.

# Results of Total Volatile Organic Compounds (TVOCs) on March 15-25, 2023 Sampling

| PROVINCE         | SOURCE<br>(Municipality/City) | LOCATION<br>(Barangay) | TVOC<br>(mg/m³) | DATE OF<br>SAMPLING |
|------------------|-------------------------------|------------------------|-----------------|---------------------|
|                  |                               |                        | 0.015           | 15 March 2023       |
|                  |                               | BRGY, CALIMA           | 0.046           | 16 March 2023       |
|                  |                               | BRGT. CALIIVIA         | 0.017           | 17 March 2023       |
|                  |                               |                        | 0.024           | 24 March 2023       |
|                  | POLA                          |                        | 0.011           | 16 March 2023       |
|                  |                               | BRGY. MISONG           | 0.018           | 17 March 2023       |
|                  |                               |                        | 0.023           | 24 March 2023       |
| ORIENTAL MINDORO |                               | BRGY. BATUHAN          | 0.024           | 24 March 2023       |
|                  |                               | BRGY. TAGUMPAY         | 0.018           | 16 March 2023       |
|                  |                               |                        | 0.013           | 17 March 2023       |
|                  | NAUJAN                        | BRGY. MALVAR           | 0.014           | 25 March 2023       |
|                  | PINAMALAYAN                   | BRGY. PARAISO          | 0.011           | 23 March 2023       |
|                  | PINAMALAYAN                   | BRGY. GINHAWA          | 0.023           | 23 March 2023       |
|                  | PINAMALAYAN                   | BRGY. BANILAD          | 0.024           | 23 March 2023       |
|                  | CALAPAN                       | BRGY. SUQUI            | 0.022           | 25 March 2023       |

#### Results of Hydrogen Sulfide (H<sub>2</sub>S) on March 15-25, 2023 Sampling

| PROVINCE         | SOURCE<br>(Municipality/City) | LOCATION<br>(Barangay) | H₂S<br>(ppm) | DATE OF<br>SAMPLING |
|------------------|-------------------------------|------------------------|--------------|---------------------|
|                  |                               |                        | 0.03         | 15 March 2023       |
|                  |                               | DDOV CALIMA            | 0.03         | 16 March 2023       |
|                  |                               | BRGY. CALIMA           | 0.03         | 17 March 2023       |
|                  |                               |                        | 0.01         | 24 March 2023       |
|                  | POLA                          | BRGY. MISONG           | 0.04         | 16 March 2023       |
|                  |                               |                        | 0.04         | 17 March 2023       |
|                  |                               |                        | 0.01         | 24 March 2023       |
| ORIENTAL MINDORO |                               | BRGY. BATUHAN          | 0.02         | 24 March 2023       |
|                  |                               | BRGY. TAGUMPAY         | 0.02         | 16 March 2023       |
|                  |                               |                        | 0.02         | 17 March 2023       |
|                  | NAUJAN                        | BRGY. MALVAR           | 0.04         | 25 March 2023       |
|                  | PINAMALAYAN                   | BRGY. PARAISO          | 0.02         | 23 March 2023       |
|                  | PINAMALAYAN                   | BRGY. GINHAWA          | 0.03         | 23 March 2023       |
|                  | PINAMALAYAN                   | BRGY. BANILAD          | 0.05         | 23 March 2023       |
|                  | CALAPAN                       | BRGY. SUQUI            | 0.02         | 25 March 2023       |