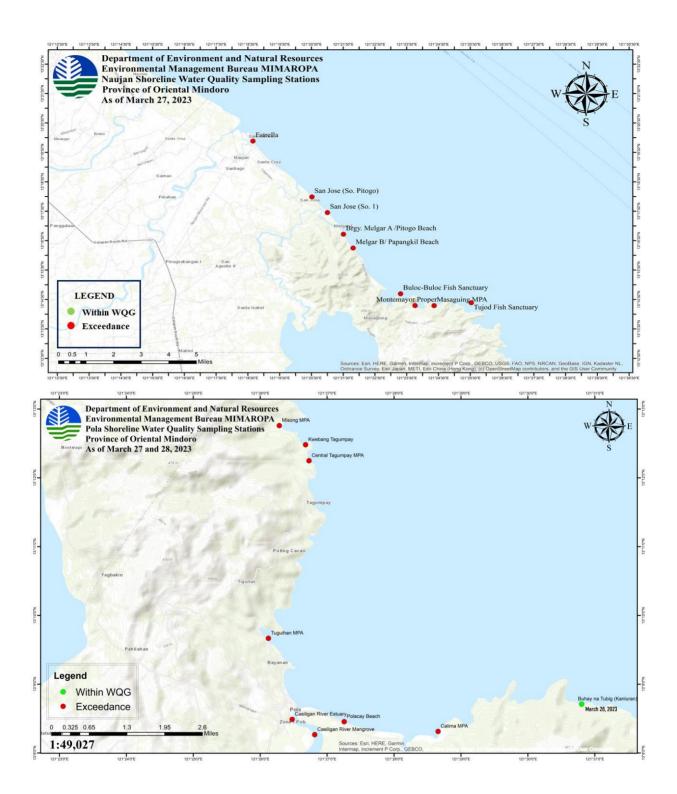

## **WATER QUALITY MONITORING**

|                       |                       | TOTAL                                          | SAMPLING STATION     | IS:             | DATE OF LAST          |
|-----------------------|-----------------------|------------------------------------------------|----------------------|-----------------|-----------------------|
| PROVINCE              | CITY/<br>MUNICIPALITY | TOTAL SAMPLING<br>STATIONS IN THE<br>CITY/MUN. | WITHIN<br>NORMAL WQG | EXCEEDED<br>WQG | SAMPLING<br>CONDUCTED |
| OCCIDENTAL<br>MINDORO | MAGSAYSAY             | 3                                              | 1                    | 2               | 29 March 2023         |
| OCCIDENTAL MINDORO    | SAN JOSE              | 2                                              | 1                    | 1               | 29 March 2023         |
| ORIENTAL<br>MINDORO   | BACO                  | 1                                              | 0                    | 1               | 31 March 2023         |
| ORIENTAL<br>MINDORO   | BONGABONG             | 4                                              | 2                    | 2               | 27 March 2023         |
| ORIENTAL<br>MINDORO   | BULALACAO             | 3                                              | 0                    | 3               | 29 March 2023         |
| ORIENTAL<br>MINDORO   | CALAPAN CITY          | 8                                              | 2                    | 6               | 20-25 March 2023      |
| ORIENTAL<br>MINDORO   | GLORIA                | 8                                              | 3                    | 5               | 27 March 2023         |
| ORIENTAL<br>MINDORO   | MANSALAY              | 2                                              | 0                    | 2               | 29 March 2023         |
| ORIENTAL<br>MINDORO   | NAUJAN                | 9                                              | 0                    | 9               | 27 March 2023         |
| ORIENTAL<br>MINDORO   | POLA                  | 9                                              | 1                    | 8               | 27-28 March 2023      |
| ORIENTAL<br>MINDORO   | PINAMALAYAN           | 6                                              | 1                    | 5               | 27 March 2023         |
| ORIENTAL<br>MINDORO   | PUERTO GALERA         | 33                                             | 9                    | 24              | 30 March 2023         |
| ORIENTAL<br>MINDORO   | ROXAS                 | 4                                              | 3                    | 1               | 27 March 2023         |
| ORIENTAL<br>MINDORO   | SAN TEODORO           | 2                                              | 0                    | 2               | 31 March 2023         |
| PALAWAN               | TAYTAY                | 19                                             | 5                    | 14              | 17 March 2023         |
|                       | Total                 | 113                                            | 28                   | 85              |                       |