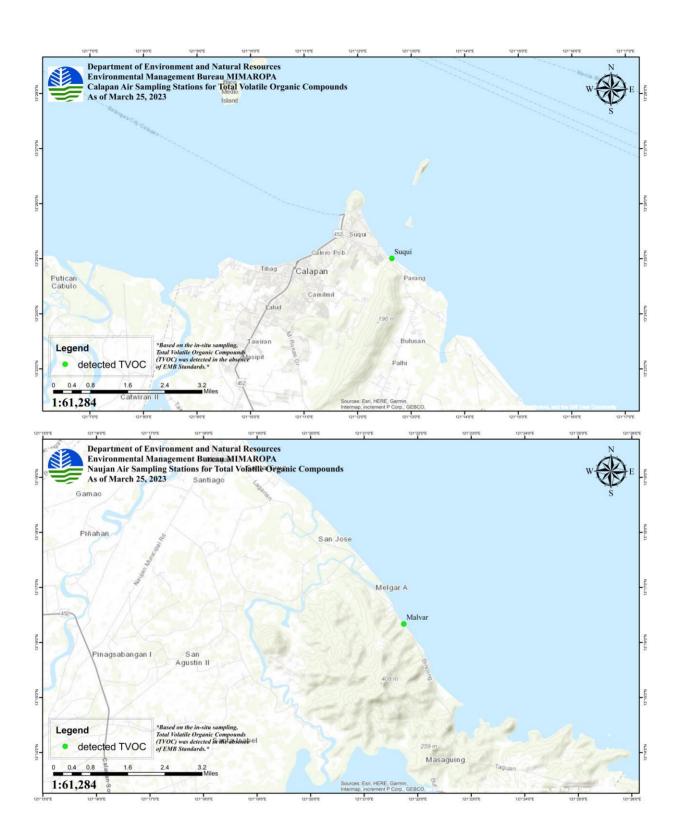

## **AIR QUALITY MONITORING**

|                     |                 | NO. OF SAMPLING STATIONS        |                    |          |                     |          |                                |          |                                                                             |
|---------------------|-----------------|---------------------------------|--------------------|----------|---------------------|----------|--------------------------------|----------|-----------------------------------------------------------------------------|
| PROVINCE            | CITY/           | TOTAL<br>SAMPLING               | H₂S (1)<br>IN-SITU |          | TVOC (2)<br>IN-SITU |          | VOCs<br>(Lab Results from CRL) |          | DATE OF LAST SAMPLING                                                       |
|                     | MUNICIPALITY    | STATIONS<br>IN THE<br>CITY/MUN. | NOT<br>DETECTED    | DETECTED | NOT<br>DETECTED     | DETECTED | NOT<br>DETECTED                | DETECTED | CONDUCTED                                                                   |
| ORIENTAL<br>MINDORO | CALAPAN<br>CITY | 1                               | 0                  | 1        | 0                   | 1        | 0                              | 0        | H₂S and TVOC: 25 March<br>2023                                              |
| ORIENTAL<br>MINDORO | NAUJAN          | 1                               | 0                  | 1        | 0                   | 1        | 0                              | 0        | H₂S and TVOC: 25 March<br>2023                                              |
| ORIENTAL<br>MINDORO | POLA            | 4                               | 0                  | 4        | 0                   | 4        | 4                              | 0        | H <sub>2</sub> S and TVOC: 17 and 24<br>March 2023;<br>VOC: 9-10 March 2023 |
| ORIENTAL<br>MINDORO | PINAMALAYA<br>N | 3                               | 0                  | 3        | 0                   | 3        | 0                              | 0        | H₂S and TVOC: 23 March<br>2023                                              |
|                     | Total           | 9                               | 0                  | 9        | 0                   | 9        | 4                              | 0        |                                                                             |

#### Note:

- 1. While H2S were detected in the abovementioned sampling locations, the results did not exceed the W.H.O. Standards.
- 2. Based on the in-situ sampling, Total Volatile Organic Compounds (TVOC) was detected in the absence of EMB Standards.

# Results of Total Volatile Organic Compounds (TVOCs) on March 15-25, 2023 Sampling

| PROVINCE         | SOURCE<br>(Municipality/City) | LOCATION<br>(Barangay) | TVOC<br>(mg/m³) | DATE OF<br>SAMPLING |
|------------------|-------------------------------|------------------------|-----------------|---------------------|
|                  |                               |                        | 0.015           | 15 March 2023       |
|                  |                               | BRGY, CALIMA           | 0.046           | 16 March 2023       |
|                  |                               | BRGT. CALIIVIA         | 0.017           | 17 March 2023       |
|                  |                               |                        | 0.024           | 24 March 2023       |
|                  | POLA                          |                        | 0.011           | 16 March 2023       |
|                  |                               | BRGY. MISONG           | 0.018           | 17 March 2023       |
|                  |                               |                        | 0.023           | 24 March 2023       |
| ORIENTAL MINDORO |                               | BRGY. BATUHAN          | 0.024           | 24 March 2023       |
|                  |                               | BRGY. TAGUMPAY         | 0.018           | 16 March 2023       |
|                  |                               |                        | 0.013           | 17 March 2023       |
|                  | NAUJAN                        | BRGY. MALVAR           | 0.014           | 25 March 2023       |
|                  | PINAMALAYAN                   | BRGY. PARAISO          | 0.011           | 23 March 2023       |
|                  | PINAMALAYAN                   | BRGY. GINHAWA          | 0.023           | 23 March 2023       |
|                  | PINAMALAYAN                   | BRGY. BANILAD          | 0.024           | 23 March 2023       |
|                  | CALAPAN                       | BRGY. SUQUI            | 0.022           | 25 March 2023       |