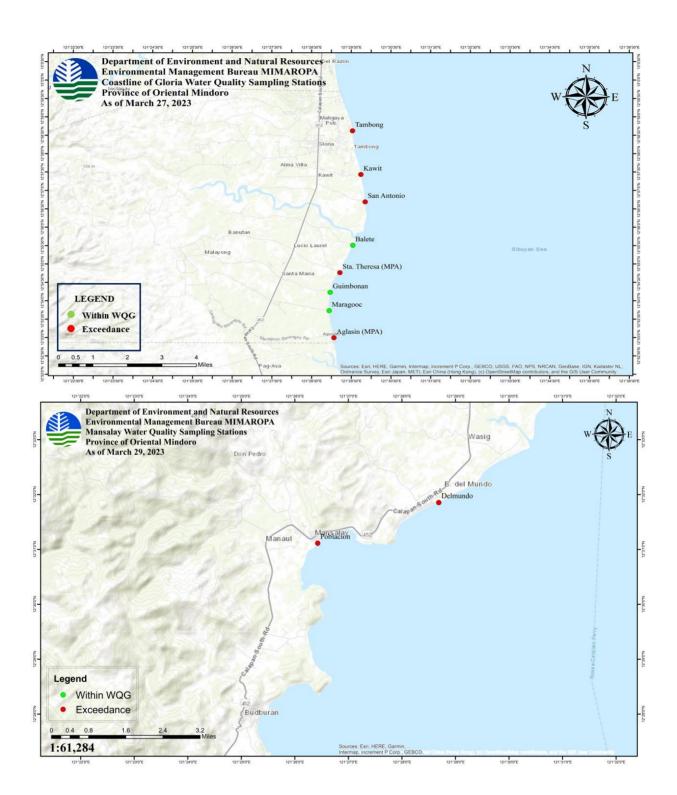

## **WATER QUALITY MONITORING**

|                       |                       | TOTAL                                          | SAMPLING STATION     | IS:             | DATE OF LAST          |
|-----------------------|-----------------------|------------------------------------------------|----------------------|-----------------|-----------------------|
| PROVINCE              | CITY/<br>MUNICIPALITY | TOTAL SAMPLING<br>STATIONS IN THE<br>CITY/MUN. | WITHIN<br>NORMAL WQG | EXCEEDED<br>WQG | SAMPLING<br>CONDUCTED |
| OCCIDENTAL<br>MINDORO | MAGSAYSAY             | 3                                              | 1                    | 2               | 29 March 2023         |
| OCCIDENTAL MINDORO    | SAN JOSE              | 2                                              | 1                    | 1               | 29 March 2023         |
| ORIENTAL<br>MINDORO   | BACO                  | 1                                              | 0                    | 1               | 31 March 2023         |
| ORIENTAL<br>MINDORO   | BONGABONG             | 4                                              | 2                    | 2               | 27 March 2023         |
| ORIENTAL<br>MINDORO   | BULALACAO             | 3                                              | 0                    | 3               | 29 March 2023         |
| ORIENTAL<br>MINDORO   | CALAPAN CITY          | 8                                              | 2                    | 6               | 20-25 March 2023      |
| ORIENTAL<br>MINDORO   | GLORIA                | 8                                              | 3                    | 5               | 27 March 2023         |
| ORIENTAL<br>MINDORO   | MANSALAY              | 2                                              | 0                    | 2               | 29 March 2023         |
| ORIENTAL<br>MINDORO   | NAUJAN                | 9                                              | 0                    | 9               | 27 March 2023         |
| ORIENTAL<br>MINDORO   | POLA                  | 9                                              | 1                    | 8               | 27-28 March 2023      |
| ORIENTAL<br>MINDORO   | PINAMALAYAN           | 6                                              | 1                    | 5               | 27 March 2023         |
| ORIENTAL<br>MINDORO   | PUERTO GALERA         | 33                                             | 9                    | 24              | 30 March 2023         |
| ORIENTAL<br>MINDORO   | ROXAS                 | 4                                              | 3                    | 1               | 27 March 2023         |
| ORIENTAL<br>MINDORO   | SAN TEODORO           | 2                                              | 0                    | 2               | 31 March 2023         |
| PALAWAN               | TAYTAY                | 19                                             | 5                    | 14              | 17 March 2023         |
|                       | Total                 | 113                                            | 28                   | 85              |                       |