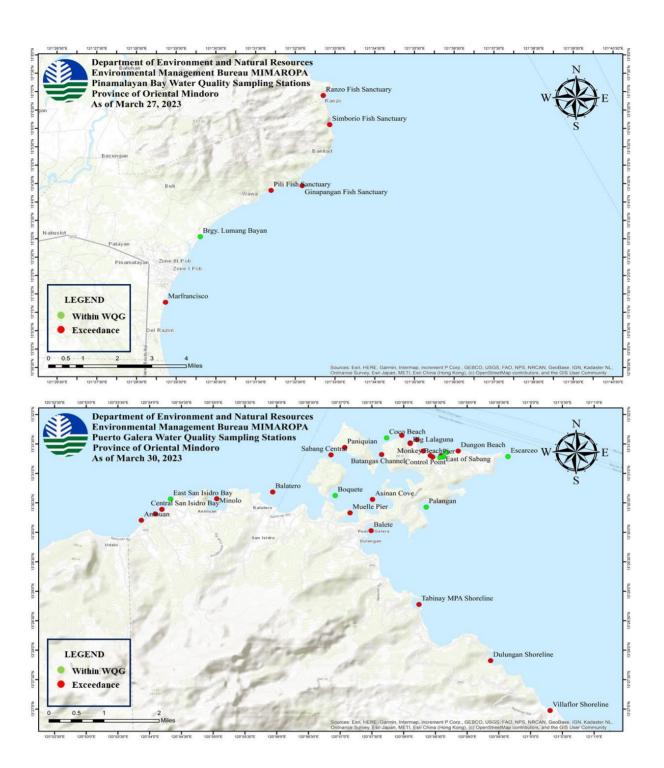

## **WATER QUALITY MONITORING**

|                       |                       | TOTAL                                          | SAMPLING STATION     | IS:             | DATE OF LAST          |
|-----------------------|-----------------------|------------------------------------------------|----------------------|-----------------|-----------------------|
| PROVINCE              | CITY/<br>MUNICIPALITY | TOTAL SAMPLING<br>STATIONS IN THE<br>CITY/MUN. | WITHIN<br>NORMAL WQG | EXCEEDED<br>WQG | SAMPLING<br>CONDUCTED |
| OCCIDENTAL<br>MINDORO | MAGSAYSAY             | 3                                              | 1                    | 2               | 29 March 2023         |
| OCCIDENTAL MINDORO    | SAN JOSE              | 2                                              | 1                    | 1               | 29 March 2023         |
| ORIENTAL<br>MINDORO   | BACO                  | 1                                              | 0                    | 1               | 31 March 2023         |
| ORIENTAL<br>MINDORO   | BONGABONG             | 4                                              | 2                    | 2               | 27 March 2023         |
| ORIENTAL<br>MINDORO   | BULALACAO             | 3                                              | 0                    | 3               | 29 March 2023         |
| ORIENTAL<br>MINDORO   | CALAPAN CITY          | 8                                              | 2                    | 6               | 20-25 March 2023      |
| ORIENTAL<br>MINDORO   | GLORIA                | 8                                              | 3                    | 5               | 27 March 2023         |
| ORIENTAL<br>MINDORO   | MANSALAY              | 2                                              | 0                    | 2               | 29 March 2023         |
| ORIENTAL<br>MINDORO   | NAUJAN                | 9                                              | 0                    | 9               | 27 March 2023         |
| ORIENTAL<br>MINDORO   | POLA                  | 9                                              | 1                    | 8               | 27-28 March 2023      |
| ORIENTAL<br>MINDORO   | PINAMALAYAN           | 6                                              | 1                    | 5               | 27 March 2023         |
| ORIENTAL<br>MINDORO   | PUERTO GALERA         | 33                                             | 9                    | 24              | 30 March 2023         |
| ORIENTAL<br>MINDORO   | ROXAS                 | 4                                              | 3                    | 1               | 27 March 2023         |
| ORIENTAL<br>MINDORO   | SAN TEODORO           | 2                                              | 0                    | 2               | 31 March 2023         |
| PALAWAN               | TAYTAY                | 19                                             | 5                    | 14              | 17 March 2023         |
|                       | Total                 | 113                                            | 28                   | 85              |                       |