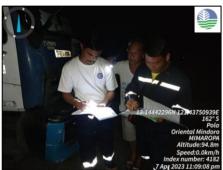

Involved parties and witnesses from various agencies participated in the signing of manifest forms for the transport of hazardous wastes from Pola using the 7 wing vans of Genetron International Marketing.

# Truck 6

Truck 7

**Signing of Manifest Form** 