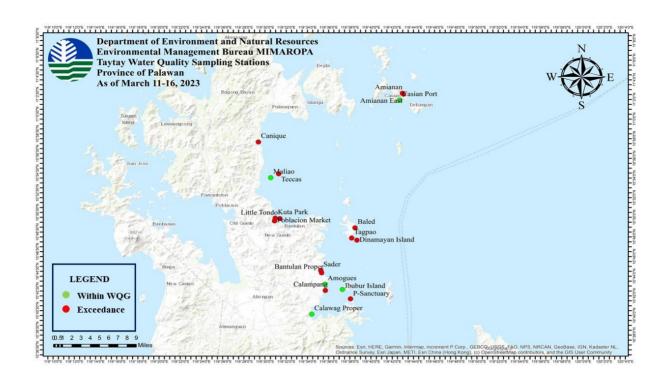

# **WATER QUALITY MONITORING**

|                     |                       | TOTAL                                          | SAMPLING STATION     | IS:             | DATE OF LAST          |
|---------------------|-----------------------|------------------------------------------------|----------------------|-----------------|-----------------------|
| PROVINCE            | CITY/<br>MUNICIPALITY | TOTAL SAMPLING<br>STATIONS IN THE<br>CITY/MUN. | WITHIN<br>NORMAL WQG | EXCEEDED<br>WQG | SAMPLING<br>CONDUCTED |
| OCCIDENTAL MINDORO  | MAGSAYSAY             | 3                                              | 1                    | 2               | 29 March 2023         |
| OCCIDENTAL MINDORO  | SAN JOSE              | 2                                              | 1                    | 1               | 29 March 2023         |
| ORIENTAL<br>MINDORO | BACO                  | 1                                              | 0                    | 1               | 31 March 2023         |
| ORIENTAL<br>MINDORO | BONGABONG             | 4                                              | 2                    | 2               | 27 March 2023         |
| ORIENTAL<br>MINDORO | BULALACAO             | 3                                              | 0                    | 3               | 29 March 2023         |
| ORIENTAL<br>MINDORO | CALAPAN CITY          | 8                                              | 2                    | 6               | 20-25 March 2023      |
| ORIENTAL<br>MINDORO | GLORIA                | 8                                              | 3                    | 5               | 27 March 2023         |
| ORIENTAL<br>MINDORO | MANSALAY              | 2                                              | 0                    | 2               | 29 March 2023         |
| ORIENTAL<br>MINDORO | NAUJAN                | 9                                              | 0                    | 9               | 27 March 2023         |
| ORIENTAL<br>MINDORO | POLA                  | 9                                              | 1                    | 8               | 27-28 March 2023      |
| ORIENTAL<br>MINDORO | PINAMALAYAN           | 6                                              | 1                    | 5               | 27 March 2023         |
| ORIENTAL<br>MINDORO | PUERTO GALERA         | 29                                             | 7                    | 22              | 03 April 2023         |
| ORIENTAL<br>MINDORO | ROXAS                 | 4                                              | 3                    | 1               | 27 March 2023         |
| ORIENTAL<br>MINDORO | SAN TEODORO           | 2                                              | 0                    | 2               | 31 March 2023         |
| PALAWAN             | TAYTAY                | 19                                             | 5                    | 14              | 17 March 2023         |
|                     | Total                 | 109                                            | 26                   | 83              |                       |