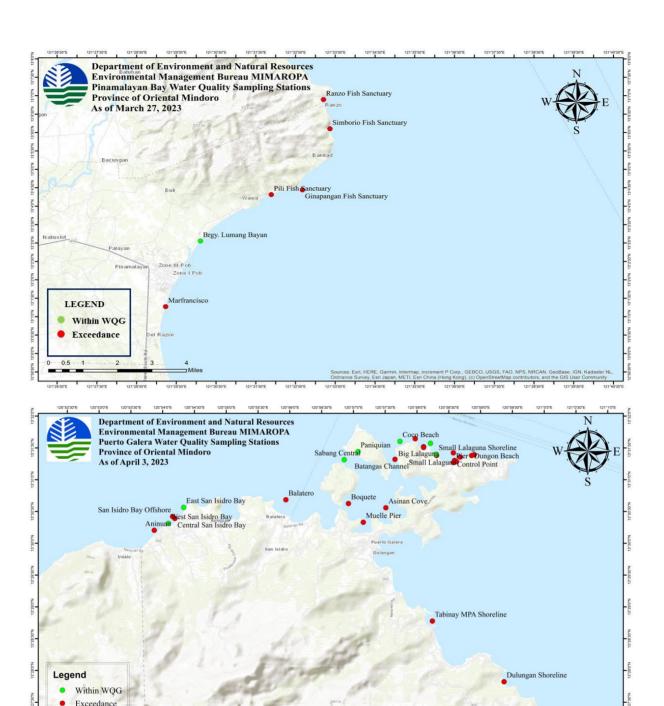

# **WATER QUALITY MONITORING**

|                     |                       | TOTAL                                          | SAMPLING STATION     | IS:             | DATE OF LAST          |
|---------------------|-----------------------|------------------------------------------------|----------------------|-----------------|-----------------------|
| PROVINCE            | CITY/<br>MUNICIPALITY | TOTAL SAMPLING<br>STATIONS IN THE<br>CITY/MUN. | WITHIN<br>NORMAL WQG | EXCEEDED<br>WQG | SAMPLING<br>CONDUCTED |
| OCCIDENTAL MINDORO  | MAGSAYSAY             | 3                                              | 1                    | 2               | 29 March 2023         |
| OCCIDENTAL MINDORO  | SAN JOSE              | 2                                              | 1                    | 1               | 29 March 2023         |
| ORIENTAL<br>MINDORO | BACO                  | 1                                              | 0                    | 1               | 31 March 2023         |
| ORIENTAL<br>MINDORO | BONGABONG             | 4                                              | 2                    | 2               | 27 March 2023         |
| ORIENTAL<br>MINDORO | BULALACAO             | 3                                              | 0                    | 3               | 29 March 2023         |
| ORIENTAL<br>MINDORO | CALAPAN CITY          | 8                                              | 2                    | 6               | 20-25 March 2023      |
| ORIENTAL<br>MINDORO | GLORIA                | 8                                              | 3                    | 5               | 27 March 2023         |
| ORIENTAL<br>MINDORO | MANSALAY              | 2                                              | 0                    | 2               | 29 March 2023         |
| ORIENTAL<br>MINDORO | NAUJAN                | 9                                              | 0                    | 9               | 27 March 2023         |
| ORIENTAL<br>MINDORO | POLA                  | 9                                              | 1                    | 8               | 27-28 March 2023      |
| ORIENTAL<br>MINDORO | PINAMALAYAN           | 6                                              | 1                    | 5               | 27 March 2023         |
| ORIENTAL<br>MINDORO | PUERTO GALERA         | 29                                             | 7                    | 22              | 03 April 2023         |
| ORIENTAL<br>MINDORO | ROXAS                 | 4                                              | 3                    | 1               | 27 March 2023         |
| ORIENTAL<br>MINDORO | SAN TEODORO           | 2                                              | 0                    | 2               | 31 March 2023         |
| PALAWAN             | TAYTAY                | 19                                             | 5                    | 14              | 17 March 2023         |
|                     | Total                 | 109                                            | 26                   | 83              |                       |