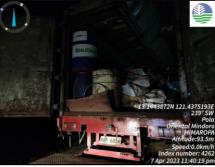

On 07 April 2023, EMB MIMAROPA Region facilitates and monitored also the hauling of oil contaminated materials at the collection point of Brgy. Tagumpay and in various barangays of Pola,

Oriental Mindoro. Representatives from Philippine Coast Guard, LGU Pola, ITOPF, and Harbor Star were present during the activity.

#### Details of the Hauling Activity

| Transporter               | Truck<br>No.                  | Plate<br>No. | No. of<br>Drums/<br>tonner bags<br>collected | Total<br>Weight<br>(kg) | Location of the Hauling activity                                                                                                              | Treater                |
|---------------------------|-------------------------------|--------------|----------------------------------------------|-------------------------|-----------------------------------------------------------------------------------------------------------------------------------------------|------------------------|
|                           | 1                             | AVA<br>4201  | 60 drums                                     | 7012.3                  |                                                                                                                                               |                        |
|                           | 2                             | AFA<br>7499  | 55 drums                                     | 6357.7                  |                                                                                                                                               |                        |
| _                         | 3                             | NBP<br>4066  | 60 drums                                     | 6189.4                  | Temporary Storage Area                                                                                                                        |                        |
|                           | 4                             | NCK<br>6809  | 64 drums                                     | 5361.2                  | at PPA Pola Port                                                                                                                              |                        |
| Genetron<br>International | 5                             | TIU<br>586   | 62 drums                                     | 5800.7                  |                                                                                                                                               | Separ<br>Environmental |
| Marketing                 | 6                             | NAP<br>6054  | 30 tonner bags                               | Not yet weighed*        |                                                                                                                                               | Corporation            |
|                           | 7 NBU 23 dru<br>7 7119 41 ton |              | 23 drums<br>41 tonner<br>bags                | 6368.2                  | Collection point of Brgy. Tagumpay, Brgy. Misong, Brgy. Bayanan, Brgy. Puting Cacao, Brgy. Calima and Brgy. Batuhan in Pola, Oriental Mindoro |                        |

# Truck 1

Truck 2

Truck 3

Truck 4

Truck 5