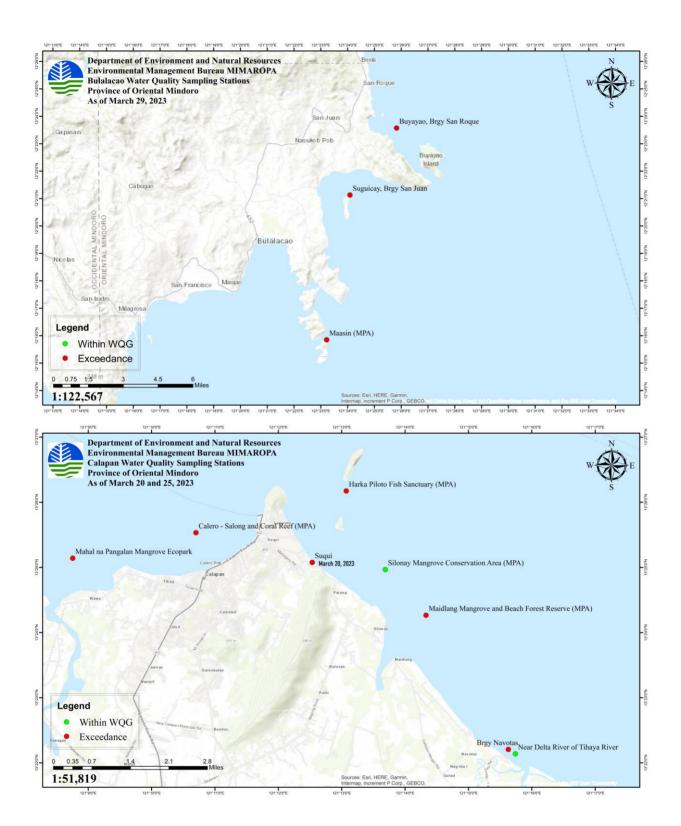

# **WATER QUALITY MONITORING**

|                     |                       | TOTAL                                          | SAMPLING STATION     | IS:             | DATE OF LAST          |
|---------------------|-----------------------|------------------------------------------------|----------------------|-----------------|-----------------------|
| PROVINCE            | CITY/<br>MUNICIPALITY | TOTAL SAMPLING<br>STATIONS IN THE<br>CITY/MUN. | WITHIN<br>NORMAL WQG | EXCEEDED<br>WQG | SAMPLING<br>CONDUCTED |
| OCCIDENTAL MINDORO  | MAGSAYSAY             | 3                                              | 1                    | 2               | 29 March 2023         |
| OCCIDENTAL MINDORO  | SAN JOSE              | 2                                              | 1                    | 1               | 29 March 2023         |
| ORIENTAL<br>MINDORO | BACO                  | 1                                              | 0                    | 1               | 31 March 2023         |
| ORIENTAL<br>MINDORO | BONGABONG             | 4                                              | 2                    | 2               | 27 March 2023         |
| ORIENTAL<br>MINDORO | BULALACAO             | 3                                              | 0                    | 3               | 29 March 2023         |
| ORIENTAL<br>MINDORO | CALAPAN CITY          | 8                                              | 2                    | 6               | 20-25 March 2023      |
| ORIENTAL<br>MINDORO | GLORIA                | 8                                              | 3                    | 5               | 27 March 2023         |
| ORIENTAL<br>MINDORO | MANSALAY              | 2                                              | 0                    | 2               | 29 March 2023         |
| ORIENTAL<br>MINDORO | NAUJAN                | 9                                              | 0                    | 9               | 27 March 2023         |
| ORIENTAL<br>MINDORO | POLA                  | 9                                              | 1                    | 8               | 27-28 March 2023      |
| ORIENTAL<br>MINDORO | PINAMALAYAN           | 6                                              | 1                    | 5               | 27 March 2023         |
| ORIENTAL<br>MINDORO | PUERTO GALERA         | 29                                             | 7                    | 22              | 03 April 2023         |
| ORIENTAL<br>MINDORO | ROXAS                 | 4                                              | 3                    | 1               | 27 March 2023         |
| ORIENTAL<br>MINDORO | SAN TEODORO           | 2                                              | 0                    | 2               | 31 March 2023         |
| PALAWAN             | TAYTAY                | 19                                             | 5                    | 14              | 17 March 2023         |
|                     | Total                 | 109                                            | 26                   | 83              |                       |