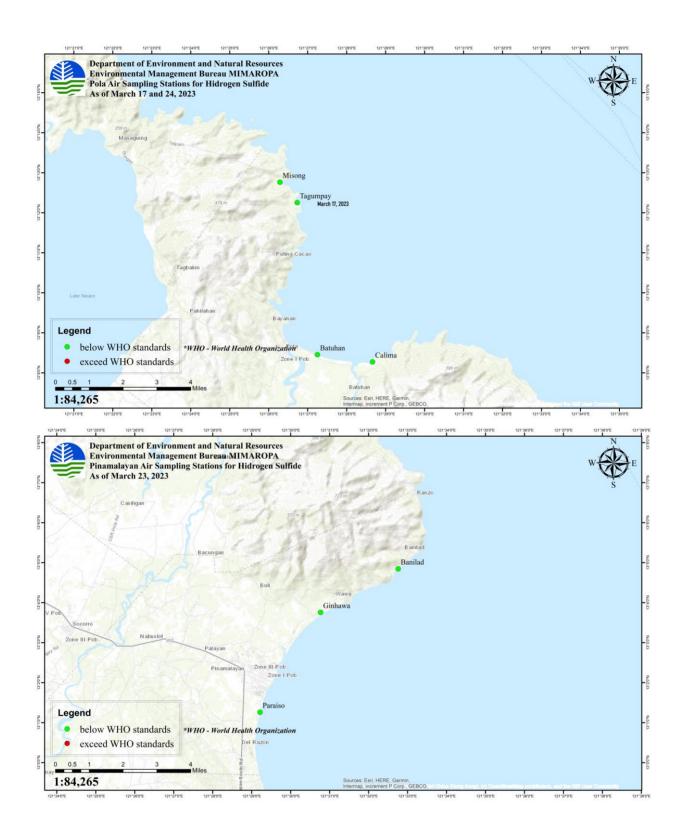

## **AIR QUALITY MONITORING**

|                     |                 |                                 |                 | NO. OF   | SAMPLING ST     | ATIONS        |                                |          |                                                                             |  |
|---------------------|-----------------|---------------------------------|-----------------|----------|-----------------|---------------|--------------------------------|----------|-----------------------------------------------------------------------------|--|
| PROVINCE            | CITY/           | TOTAL<br>SAMPLING               | H₂S<br>IN-S     |          | TVO<br>IN-S     | C (2)<br>Situ | VOCs<br>(Lab Results from CRL) |          | DATE OF LAST SAMPLING                                                       |  |
|                     | MUNICIPALITY    | STATIONS<br>IN THE<br>CITY/MUN. | NOT<br>DETECTED | DETECTED | NOT<br>DETECTED | DETECTED      | NOT<br>DETECTED                | DETECTED | CONDUCTED                                                                   |  |
| ORIENTAL<br>MINDORO | CALAPAN<br>CITY | 1                               | 0               | 1        | 0               | 1             | 0                              | 0        | H₂S and TVOC: 25 March<br>2023                                              |  |
| ORIENTAL<br>MINDORO | NAUJAN          | 1                               | 0               | 1        | 0               | 1             | 0                              | 0        | H₂S and TVOC: 25 March<br>2023                                              |  |
| ORIENTAL<br>MINDORO | POLA            | 4                               | 0               | 4        | 0               | 4             | 4                              | 0        | H <sub>2</sub> S and TVOC: 17 and 24<br>March 2023;<br>VOC: 9-10 March 2023 |  |
| ORIENTAL<br>MINDORO | PINAMALAYA<br>N | 3                               | 0               | 3        | 0               | 3             | 0                              | 0        | H₂S and TVOC: 23 March<br>2023                                              |  |
|                     | Total           | 9                               | 0               | 9        | 0               | 9             | 4                              | 0        |                                                                             |  |

### Note:

- 1. While H2S were detected in the abovementioned sampling locations, the results did not exceed the W.H.O. Standards.
- 2. Based on the in-situ sampling, Total Volatile Organic Compounds (TVOC) was detected in the absence of EMB Standards.

## Results of Total Volatile Organic Compounds (TVOCs) on March 15-25, 2023 Sampling

| PROVINCE         | SOURCE<br>(Municipality/City) | LOCATION<br>(Barangay) | TVOC<br>(mg/m³)                                                   | DATE OF<br>SAMPLING                                                                                                                                                                                                                                                                                                                                                                                                                                                                                                                                                                                                                                      |  |  |
|------------------|-------------------------------|------------------------|-------------------------------------------------------------------|----------------------------------------------------------------------------------------------------------------------------------------------------------------------------------------------------------------------------------------------------------------------------------------------------------------------------------------------------------------------------------------------------------------------------------------------------------------------------------------------------------------------------------------------------------------------------------------------------------------------------------------------------------|--|--|
|                  |                               |                        | 0.015                                                             | 15 March 2023                                                                                                                                                                                                                                                                                                                                                                                                                                                                                                                                                                                                                                            |  |  |
|                  |                               | DDCV CALIMA            | 0.046                                                             | 16 March 2023                                                                                                                                                                                                                                                                                                                                                                                                                                                                                                                                                                                                                                            |  |  |
|                  |                               | BRGY. CALIMA           | 0.017                                                             | SAMPLING<br>15 March 2023                                                                                                                                                                                                                                                                                                                                                                                                                                                                                                                                                                                                                                |  |  |
|                  |                               |                        | 0.011 16 March 2                                                  |                                                                                                                                                                                                                                                                                                                                                                                                                                                                                                                                                                                                                                                          |  |  |
|                  | POLA                          |                        | 0.011                                                             | (mg/m³)         SAMPLING           0.015         15 March 2023           0.046         16 March 2023           0.017         17 March 2023           0.024         24 March 2023           0.011         16 March 2023           0.018         17 March 2023           0.023         24 March 2023           0.024         24 March 2023           0.018         16 March 2023           0.018         17 March 2023           0.013         17 March 2023           0.014         25 March 2023           0.011         23 March 2023           0.023         23 March 2023           0.024         23 March 2023           0.024         23 March 2023 |  |  |
|                  | POLA                          | BRGY. MISONG           | 17 March 2023                                                     |                                                                                                                                                                                                                                                                                                                                                                                                                                                                                                                                                                                                                                                          |  |  |
|                  |                               |                        | 0.018         17 March 2023           0.023         24 March 2023 |                                                                                                                                                                                                                                                                                                                                                                                                                                                                                                                                                                                                                                                          |  |  |
| ORIENTAL MINDORO |                               | BRGY. BATUHAN          | 0.024                                                             | 24 March 2023                                                                                                                                                                                                                                                                                                                                                                                                                                                                                                                                                                                                                                            |  |  |
|                  |                               | DDCV TACUMDAY          | 0.018                                                             | 16 March 2023                                                                                                                                                                                                                                                                                                                                                                                                                                                                                                                                                                                                                                            |  |  |
|                  |                               | BRGY. TAGUMPAY         | 0.013                                                             | 17 March 2023                                                                                                                                                                                                                                                                                                                                                                                                                                                                                                                                                                                                                                            |  |  |
|                  | NAUJAN                        | BRGY. MALVAR           | 0.014                                                             | 25 March 2023                                                                                                                                                                                                                                                                                                                                                                                                                                                                                                                                                                                                                                            |  |  |
|                  | PINAMALAYAN                   | BRGY. PARAISO          | 0.011                                                             | 23 March 2023                                                                                                                                                                                                                                                                                                                                                                                                                                                                                                                                                                                                                                            |  |  |
|                  | PINAMALAYAN                   | BRGY. GINHAWA          | 0.023                                                             | 23 March 2023                                                                                                                                                                                                                                                                                                                                                                                                                                                                                                                                                                                                                                            |  |  |
|                  | PINAMALAYAN                   | BRGY. BANILAD          | 0.024                                                             | 23 March 2023                                                                                                                                                                                                                                                                                                                                                                                                                                                                                                                                                                                                                                            |  |  |
|                  | CALAPAN                       | BRGY. SUQUI            | 0.022                                                             | 25 March 2023                                                                                                                                                                                                                                                                                                                                                                                                                                                                                                                                                                                                                                            |  |  |

#### Results of Hydrogen Sulfide (H<sub>2</sub>S) on March 15-25, 2023 Sampling

| PROVINCE         | SOURCE<br>(Municipality/City) | LOCATION<br>(Barangay) | H₂S<br>(ppm) | DATE OF<br>SAMPLING                                                                                |  |  |
|------------------|-------------------------------|------------------------|--------------|----------------------------------------------------------------------------------------------------|--|--|
|                  |                               |                        | 0.03         | 15 March 2023                                                                                      |  |  |
|                  |                               | DDCV CALIMA            | 0.03         | 16 March 2023                                                                                      |  |  |
|                  |                               | BRGY. CALIMA           | 0.03         | 17 March 2023                                                                                      |  |  |
|                  |                               |                        | 0.01         | 24 March 2023                                                                                      |  |  |
|                  | POLA                          |                        | 0.04         | 16 March 2023                                                                                      |  |  |
|                  |                               | BRGY. MISONG           | 0.04         | 17 March 2023                                                                                      |  |  |
|                  |                               |                        | 0.01         | 24 March 2023<br>16 March 2023<br>17 March 2023<br>24 March 2023<br>24 March 2023<br>16 March 2023 |  |  |
| ORIENTAL MINDORO |                               | BRGY. BATUHAN          | 0.02         | 24 March 2023                                                                                      |  |  |
|                  |                               | DDOV TACUMDAY          | 0.02         | 16 March 2023                                                                                      |  |  |
|                  |                               | BRGY. TAGUMPAY         | 0.02         | 17 March 2023                                                                                      |  |  |
|                  | NAUJAN                        | BRGY. MALVAR           | 0.04         | 25 March 2023                                                                                      |  |  |
|                  | PINAMALAYAN                   | BRGY. PARAISO          | 0.02         | 23 March 2023                                                                                      |  |  |
|                  | PINAMALAYAN                   | BRGY. GINHAWA          | 0.03         | 23 March 2023                                                                                      |  |  |
|                  | PINAMALAYAN                   | BRGY. BANILAD          | 0.05         | 23 March 2023                                                                                      |  |  |
|                  | CALAPAN                       | BRGY. SUQUI            | 0.02         | 25 March 2023                                                                                      |  |  |