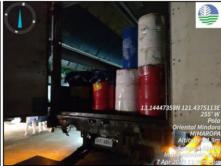

#### Details of the Hauling Activity

| Transporter               | Truck<br>No.                  | Plate<br>No. | No. of<br>Drums/<br>tonner bags<br>collected | Total<br>Weight<br>(kg) | Location of the Hauling activity                                                                                                              | Treater                |
|---------------------------|-------------------------------|--------------|----------------------------------------------|-------------------------|-----------------------------------------------------------------------------------------------------------------------------------------------|------------------------|
|                           | 1                             | AVA<br>4201  | 60 drums                                     | 7012.3                  |                                                                                                                                               |                        |
|                           | 2                             | AFA<br>7499  | 55 drums                                     | 6357.7                  |                                                                                                                                               |                        |
| _                         | 3                             | NBP<br>4066  | 60 drums                                     | 6189.4                  | Temporary Storage Area                                                                                                                        |                        |
|                           | 4                             | NCK<br>6809  | 64 drums                                     | 5361.2                  | at PPA Pola Port                                                                                                                              |                        |
| Genetron<br>International | 5                             | TIU<br>586   | 62 drums                                     | 5800.7                  |                                                                                                                                               | Separ<br>Environmental |
| Marketing                 | 6                             | NAP<br>6054  | 30 tonner bags                               | Not yet weighed*        |                                                                                                                                               | Corporation            |
|                           | 7 NBU 23 dru<br>7 7119 41 ton |              | 23 drums<br>41 tonner<br>bags                | 6368.2                  | Collection point of Brgy. Tagumpay, Brgy. Misong, Brgy. Bayanan, Brgy. Puting Cacao, Brgy. Calima and Brgy. Batuhan in Pola, Oriental Mindoro |                        |

<sup>\*</sup> Total weight to be determined upon arrival at the TSD Facility.

A total of 324 drums (275 plastic drums, 49 steel drums) and 71 tonner bags were hauled by Genetron International Marketing.

# Truck 1

Truck 2

Truck 3

Truck 4

Truck 5