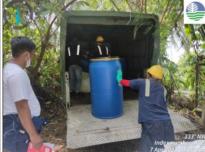

On 07 April 2023, EMB MIMAROPA Region facilitates and monitored also the hauling of oil contaminated materials at the collection point of Brgy. Tagumpay and in various barangays of Pola,

Oriental Mindoro. Representatives from Philippine Coast Guard, LGU Pola, ITOPF, and Harbor Star were present during the activity.

#### Details of the Hauling Activity

| Transporter               | Truck<br>No.                  | Plate<br>No. | No. of<br>Drums/<br>tonner bags<br>collected | Total<br>Weight<br>(kg) | Location of the Hauling activity                                                                                                              | Treater                |
|---------------------------|-------------------------------|--------------|----------------------------------------------|-------------------------|-----------------------------------------------------------------------------------------------------------------------------------------------|------------------------|
|                           | 1                             | AVA<br>4201  | 60 drums                                     | 7012.3                  |                                                                                                                                               |                        |
|                           | 2                             | AFA<br>7499  | 55 drums                                     | 6357.7                  |                                                                                                                                               |                        |
| _                         | 3                             | NBP<br>4066  | 60 drums                                     | 6189.4                  | Temporary Storage Area                                                                                                                        |                        |
|                           | 4                             | NCK<br>6809  | 64 drums                                     | 5361.2                  | at PPA Pola Port                                                                                                                              |                        |
| Genetron<br>International | 5                             | TIU<br>586   | 62 drums                                     | 5800.7                  |                                                                                                                                               | Separ<br>Environmental |
| Marketing                 | 6                             | NAP<br>6054  | 30 tonner bags                               | Not yet weighed*        |                                                                                                                                               | Corporation            |
|                           | 7 NBU 23 dru<br>7 7119 41 ton |              | 23 drums<br>41 tonner<br>bags                | 6368.2                  | Collection point of Brgy. Tagumpay, Brgy. Misong, Brgy. Bayanan, Brgy. Puting Cacao, Brgy. Calima and Brgy. Batuhan in Pola, Oriental Mindoro |                        |

<sup>\*</sup> Total weight to be determined upon arrival at the TSD Facility.

A total of 324 drums (275 plastic drums, 49 steel drums) and 71 tonner bags were hauled by Genetron International Marketing.