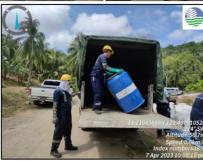

On 07 April 2023, EMB MIMAROPA Region facilitates and monitored also the hauling of oil contaminated materials at the collection point of Brgy. Tagumpay and in various barangays of Pola,

Oriental Mindoro. Representatives from Philippine Coast Guard, LGU Pola, ITOPF, and Harbor Star were present during the activity.

<sup>\*</sup> Total weight to be determined upon arrival at the TSD Facility.

A total of 324 drums (275 plastic drums, 49 steel drums) and 71 tonner bags were hauled by Genetron International Marketing.

# Hauling in Brgy. Tagumpay, Pola, Oriental Mindoro

Hauling in Brgy. Puting Cacao, Brgy. Bayanan, Brgy. Calima and Brgy. Batuhan, Pola, Oriental Mindoro

Hauling in Brgy. Misong, Pola, Oriental Mindoro

PENRO Compound, Brgy. Suqui, Calapan City, Oriental Mindoro
Regional Satellite Office: 6<sup>th</sup> Floor DENR by the Bay Bldg., 1515 Roxas Blvd., Ermita, Manila
Office of the Regional Director: (02) 8536 9786; Administrative and Finance Division: (02) 8536 9786
Environmental Management and Enforcement Division: (02) 8633 2587; Clearance and Permitting Division: (02) 8633 2587
Records Management Unit: (02) 8633 8900