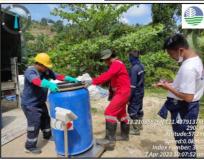

On 07 April 2023, EMB MIMAROPA Region facilitates and monitored also the hauling of oil contaminated materials at the collection point of Brgy. Tagumpay and in various barangays of Pola,

Oriental Mindoro. Representatives from Philippine Coast Guard, LGU Pola, ITOPF, and Harbor Star were present during the activity.

<sup>\*</sup> Total weight to be determined upon arrival at the TSD Facility.

A total of 324 drums (275 plastic drums, 49 steel drums) and 71 tonner bags were hauled by Genetron International Marketing.

# Hauling in Brgy. Tagumpay, Pola, Oriental Mindoro

Hauling in Brgy. Puting Cacao, Brgy. Bayanan, Brgy. Calima and Brgy. Batuhan, Pola, Oriental Mindoro

Hauling in Brgy. Misong, Pola, Oriental Mindoro

PENRO Compound, Brgy. Suqui, Calapan City, Oriental Mindoro
Regional Satellite Office: 6<sup>th</sup> Floor DENR by the Bay Bldg., 1515 Roxas Blvd., Ermita, Manila
Office of the Regional Director: (02) 8536 9786; Administrative and Finance Division: (02) 8536 9786
Environmental Management and Enforcement Division: (02) 8633 2587; Clearance and Permitting Division: (02) 8633 2587
Records Management Unit: (02) 8633 8900