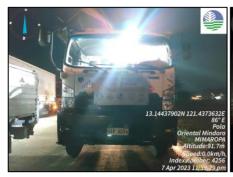

On 07 April 2023, EMB MIMAROPA Region facilitates and monitored also the hauling of oil contaminated materials at the collection point of Brgy. Tagumpay and in various barangays of Pola,

Oriental Mindoro. Representatives from Philippine Coast Guard, LGU Pola, ITOPF, and Harbor Star were present during the activity.

#### Details of the Hauling Activity

| Transporter               | Truck<br>No.                  | Plate<br>No. | No. of<br>Drums/<br>tonner bags<br>collected | Total<br>Weight<br>(kg) | Location of the Hauling activity                                                                                                              | Treater                |
|---------------------------|-------------------------------|--------------|----------------------------------------------|-------------------------|-----------------------------------------------------------------------------------------------------------------------------------------------|------------------------|
|                           | 1                             | AVA<br>4201  | 60 drums                                     | 7012.3                  |                                                                                                                                               |                        |
|                           | 2                             | AFA<br>7499  | 55 drums                                     | 6357.7                  |                                                                                                                                               |                        |
| _                         | 3                             | NBP<br>4066  | 60 drums                                     | 6189.4                  | Temporary Storage Area                                                                                                                        |                        |
|                           | 4                             | NCK<br>6809  | 64 drums                                     | 5361.2                  | at PPA Pola Port                                                                                                                              |                        |
| Genetron<br>International | 5                             | TIU<br>586   | 62 drums                                     | 5800.7                  |                                                                                                                                               | Separ<br>Environmental |
| Marketing                 | 6                             | NAP<br>6054  | 30 tonner bags                               | Not yet weighed*        |                                                                                                                                               | Corporation            |
|                           | 7 NBU 23 dru<br>7 7119 41 ton |              | 23 drums<br>41 tonner<br>bags                | 6368.2                  | Collection point of Brgy. Tagumpay, Brgy. Misong, Brgy. Bayanan, Brgy. Puting Cacao, Brgy. Calima and Brgy. Batuhan in Pola, Oriental Mindoro |                        |

# Truck 1

Truck 2

Truck 3

Truck 4

Truck 5