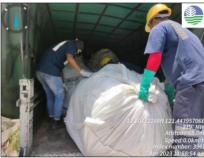

On 07 April 2023, EMB MIMAROPA Region facilitates and monitored also the hauling of oil contaminated materials at the collection point of Brgy. Tagumpay and in various barangays of Pola,

Oriental Mindoro. Representatives from Philippine Coast Guard, LGU Pola, ITOPF, and Harbor Star were present during the activity.

#### Details of the Hauling Activity

| Transporter               | Truck<br>No.                  | Plate<br>No. | No. of<br>Drums/<br>tonner bags<br>collected | Total<br>Weight<br>(kg) | Location of the Hauling activity                                                                                                              | Treater                |
|---------------------------|-------------------------------|--------------|----------------------------------------------|-------------------------|-----------------------------------------------------------------------------------------------------------------------------------------------|------------------------|
|                           | 1                             | AVA<br>4201  | 60 drums                                     | 7012.3                  |                                                                                                                                               |                        |
|                           | 2                             | AFA<br>7499  | 55 drums                                     | 6357.7                  |                                                                                                                                               |                        |
| _                         | 3                             | NBP<br>4066  | 60 drums                                     | 6189.4                  | Temporary Storage Area                                                                                                                        |                        |
|                           | 4                             | NCK<br>6809  | 64 drums                                     | 5361.2                  | at PPA Pola Port                                                                                                                              |                        |
| Genetron<br>International | 5                             | TIU<br>586   | 62 drums                                     | 5800.7                  |                                                                                                                                               | Separ<br>Environmental |
| Marketing                 | 6                             | NAP<br>6054  | 30 tonner bags                               | Not yet weighed*        |                                                                                                                                               | Corporation            |
|                           | 7 NBU 23 dru<br>7 7119 41 ton |              | 23 drums<br>41 tonner<br>bags                | 6368.2                  | Collection point of Brgy. Tagumpay, Brgy. Misong, Brgy. Bayanan, Brgy. Puting Cacao, Brgy. Calima and Brgy. Batuhan in Pola, Oriental Mindoro |                        |

<sup>\*</sup> Total weight to be determined upon arrival at the TSD Facility.

A total of 324 drums (275 plastic drums, 49 steel drums) and 71 tonner bags were hauled by Genetron International Marketing.