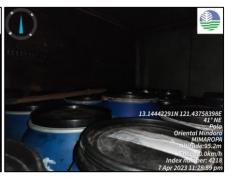

#### Details of the Hauling Activity

| Transporter               | Truck<br>No.                  | Plate<br>No. | No. of<br>Drums/<br>tonner bags<br>collected | Total<br>Weight<br>(kg) | Location of the Hauling activity                                                                                                              | Treater                |
|---------------------------|-------------------------------|--------------|----------------------------------------------|-------------------------|-----------------------------------------------------------------------------------------------------------------------------------------------|------------------------|
|                           | 1                             | AVA<br>4201  | 60 drums                                     | 7012.3                  |                                                                                                                                               |                        |
|                           | 2                             | AFA<br>7499  | 55 drums                                     | 6357.7                  |                                                                                                                                               |                        |
| _                         | 3                             | NBP<br>4066  | 60 drums                                     | 6189.4                  | Temporary Storage Area                                                                                                                        |                        |
|                           | 4                             | NCK<br>6809  | 64 drums                                     | 5361.2                  | at PPA Pola Port                                                                                                                              |                        |
| Genetron<br>International | 5                             | TIU<br>586   | 62 drums                                     | 5800.7                  |                                                                                                                                               | Separ<br>Environmental |
| Marketing                 | 6                             | NAP<br>6054  | 30 tonner bags                               | Not yet weighed*        |                                                                                                                                               | Corporation            |
|                           | 7 NBU 23 dru<br>7 7119 41 ton |              | 23 drums<br>41 tonner<br>bags                | 6368.2                  | Collection point of Brgy. Tagumpay, Brgy. Misong, Brgy. Bayanan, Brgy. Puting Cacao, Brgy. Calima and Brgy. Batuhan in Pola, Oriental Mindoro |                        |

<sup>\*</sup> Total weight to be determined upon arrival at the TSD Facility.

A total of 324 drums (275 plastic drums, 49 steel drums) and 71 tonner bags were hauled by Genetron International Marketing.

# Truck 1

Truck 2

Truck 3

Truck 4

Truck 5