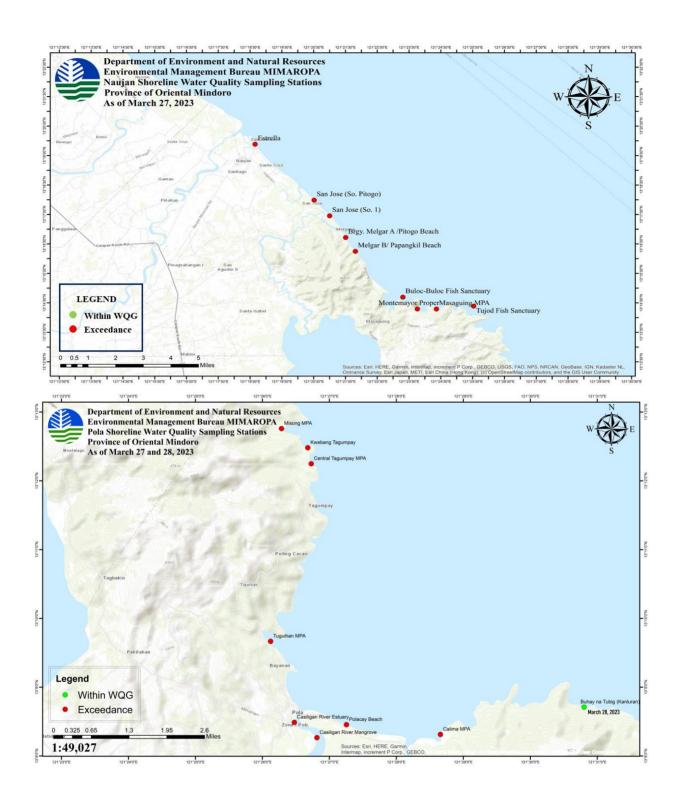

# **WATER QUALITY MONITORING**

|                     |                       | TOTAL                                          | SAMPLING STATION     | IS:             | DATE OF LAST          |
|---------------------|-----------------------|------------------------------------------------|----------------------|-----------------|-----------------------|
| PROVINCE            | CITY/<br>MUNICIPALITY | TOTAL SAMPLING<br>STATIONS IN THE<br>CITY/MUN. | WITHIN<br>NORMAL WQG | EXCEEDED<br>WQG | SAMPLING<br>CONDUCTED |
| OCCIDENTAL MINDORO  | MAGSAYSAY             | 3                                              | 1                    | 2               | 29 March 2023         |
| OCCIDENTAL MINDORO  | SAN JOSE              | 2                                              | 1                    | 1               | 29 March 2023         |
| ORIENTAL<br>MINDORO | BACO                  | 1                                              | 0                    | 1               | 31 March 2023         |
| ORIENTAL<br>MINDORO | BONGABONG             | 4                                              | 2                    | 2               | 27 March 2023         |
| ORIENTAL<br>MINDORO | BULALACAO             | 3                                              | 0                    | 3               | 29 March 2023         |
| ORIENTAL<br>MINDORO | CALAPAN CITY          | 8                                              | 2                    | 6               | 20-25 March 2023      |
| ORIENTAL<br>MINDORO | GLORIA                | 8                                              | 3                    | 5               | 27 March 2023         |
| ORIENTAL<br>MINDORO | MANSALAY              | 2                                              | 0                    | 2               | 29 March 2023         |
| ORIENTAL<br>MINDORO | NAUJAN                | 9                                              | 0                    | 9               | 27 March 2023         |
| ORIENTAL<br>MINDORO | POLA                  | 9                                              | 1                    | 8               | 27-28 March 2023      |
| ORIENTAL<br>MINDORO | PINAMALAYAN           | 6                                              | 1                    | 5               | 27 March 2023         |
| ORIENTAL<br>MINDORO | PUERTO GALERA         | 29                                             | 7                    | 22              | 03 April 2023         |
| ORIENTAL<br>MINDORO | ROXAS                 | 4                                              | 3                    | 1               | 27 March 2023         |
| ORIENTAL<br>MINDORO | SAN TEODORO           | 2                                              | 0                    | 2               | 31 March 2023         |
| PALAWAN             | TAYTAY                | 19                                             | 5                    | 14              | 17 March 2023         |
|                     | Total                 | 109                                            | 26                   | 83              |                       |