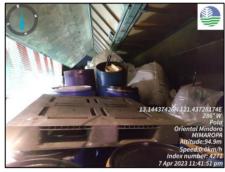

On 07 April 2023, EMB MIMAROPA Region facilitates and monitored also the hauling of oil contaminated materials at the collection point of Brgy. Tagumpay and in various barangays of Pola,

Oriental Mindoro. Representatives from Philippine Coast Guard, LGU Pola, ITOPF, and Harbor Star were present during the activity.

#### Details of the Hauling Activity

| Transporter               | Truck<br>No.                  | Plate<br>No. | No. of<br>Drums/<br>tonner bags<br>collected | Total<br>Weight<br>(kg) | Location of the Hauling activity                                                                                                              | Treater                |
|---------------------------|-------------------------------|--------------|----------------------------------------------|-------------------------|-----------------------------------------------------------------------------------------------------------------------------------------------|------------------------|
|                           | 1                             | AVA<br>4201  | 60 drums                                     | 7012.3                  |                                                                                                                                               |                        |
|                           | 2                             | AFA<br>7499  | 55 drums                                     | 6357.7                  |                                                                                                                                               |                        |
| _                         | 3                             | NBP<br>4066  | 60 drums                                     | 6189.4                  | Temporary Storage Area                                                                                                                        |                        |
|                           | 4                             | NCK<br>6809  | 64 drums                                     | 5361.2                  | at PPA Pola Port                                                                                                                              |                        |
| Genetron<br>International | 5                             | TIU<br>586   | 62 drums                                     | 5800.7                  |                                                                                                                                               | Separ<br>Environmental |
| Marketing                 | 6                             | NAP<br>6054  | 30 tonner bags                               | Not yet weighed*        |                                                                                                                                               | Corporation            |
|                           | 7 NBU 23 dru<br>7 7119 41 ton |              | 23 drums<br>41 tonner<br>bags                | 6368.2                  | Collection point of Brgy. Tagumpay, Brgy. Misong, Brgy. Bayanan, Brgy. Puting Cacao, Brgy. Calima and Brgy. Batuhan in Pola, Oriental Mindoro |                        |

<sup>\*</sup> Total weight to be determined upon arrival at the TSD Facility.

A total of 324 drums (275 plastic drums, 49 steel drums) and 71 tonner bags were hauled by Genetron International Marketing.