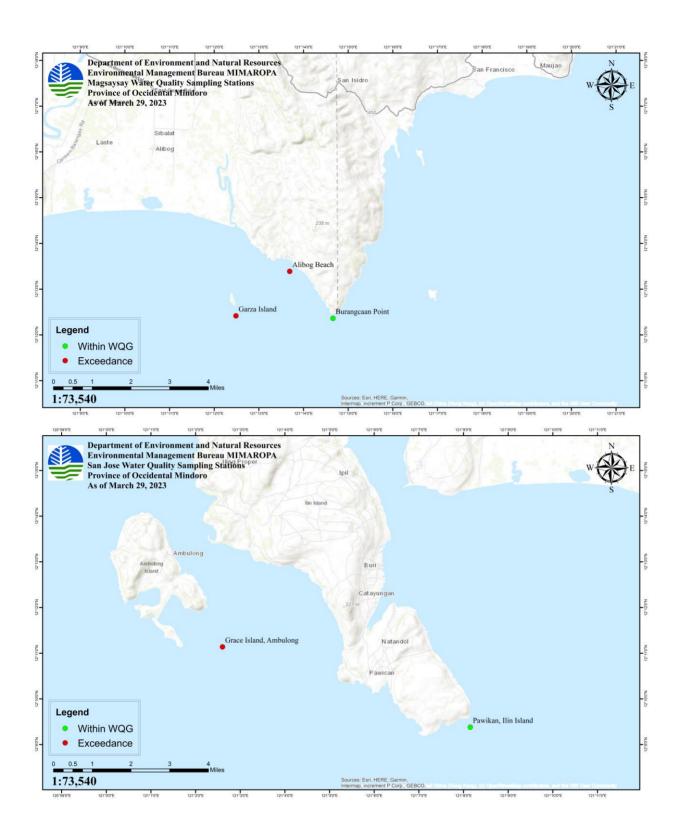

# **WATER QUALITY MONITORING**

|                     |                       | TOTAL                                          | SAMPLING STATION     | IS:             | DATE OF LAST          |
|---------------------|-----------------------|------------------------------------------------|----------------------|-----------------|-----------------------|
| PROVINCE            | CITY/<br>MUNICIPALITY | TOTAL SAMPLING<br>STATIONS IN THE<br>CITY/MUN. | WITHIN<br>NORMAL WQG | EXCEEDED<br>WQG | SAMPLING<br>CONDUCTED |
| OCCIDENTAL MINDORO  | MAGSAYSAY             | 3                                              | 1                    | 2               | 29 March 2023         |
| OCCIDENTAL MINDORO  | SAN JOSE              | 2                                              | 1                    | 1               | 29 March 2023         |
| ORIENTAL<br>MINDORO | BACO                  | 1                                              | 0                    | 1               | 31 March 2023         |
| ORIENTAL<br>MINDORO | BONGABONG             | 4                                              | 2                    | 2               | 27 March 2023         |
| ORIENTAL<br>MINDORO | BULALACAO             | 3                                              | 0                    | 3               | 29 March 2023         |
| ORIENTAL<br>MINDORO | CALAPAN CITY          | 8                                              | 2                    | 6               | 20-25 March 2023      |
| ORIENTAL<br>MINDORO | GLORIA                | 8                                              | 3                    | 5               | 27 March 2023         |
| ORIENTAL<br>MINDORO | MANSALAY              | 2                                              | 0                    | 2               | 29 March 2023         |
| ORIENTAL<br>MINDORO | NAUJAN                | 9                                              | 0                    | 9               | 27 March 2023         |
| ORIENTAL<br>MINDORO | POLA                  | 9                                              | 1                    | 8               | 27-28 March 2023      |
| ORIENTAL<br>MINDORO | PINAMALAYAN           | 6                                              | 1                    | 5               | 27 March 2023         |
| ORIENTAL<br>MINDORO | PUERTO GALERA         | 29                                             | 7                    | 22              | 03 April 2023         |
| ORIENTAL<br>MINDORO | ROXAS                 | 4                                              | 3                    | 1               | 27 March 2023         |
| ORIENTAL<br>MINDORO | SAN TEODORO           | 2                                              | 0                    | 2               | 31 March 2023         |
| PALAWAN             | TAYTAY                | 19                                             | 5                    | 14              | 17 March 2023         |
|                     | Total                 | 109                                            | 26                   | 83              |                       |