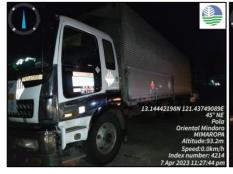

On 07 April 2023, EMB MIMAROPA Region facilitates and monitored also the hauling of oil contaminated materials at the collection point of Brgy. Tagumpay and in various barangays of Pola,

Oriental Mindoro. Representatives from Philippine Coast Guard, LGU Pola, ITOPF, and Harbor Star were present during the activity.

#### Details of the Hauling Activity

| Transporter               | Truck<br>No.                  | Plate<br>No. | No. of<br>Drums/<br>tonner bags<br>collected | Total<br>Weight<br>(kg) | Location of the Hauling activity                                                                                                              | Treater                |
|---------------------------|-------------------------------|--------------|----------------------------------------------|-------------------------|-----------------------------------------------------------------------------------------------------------------------------------------------|------------------------|
|                           | 1                             | AVA<br>4201  | 60 drums                                     | 7012.3                  |                                                                                                                                               |                        |
|                           | 2                             | AFA<br>7499  | 55 drums                                     | 6357.7                  |                                                                                                                                               |                        |
| _                         | 3                             | NBP<br>4066  | 60 drums                                     | 6189.4                  | Temporary Storage Area                                                                                                                        |                        |
|                           | 4                             | NCK<br>6809  | 64 drums                                     | 5361.2                  | at PPA Pola Port                                                                                                                              |                        |
| Genetron<br>International | 5                             | TIU<br>586   | 62 drums                                     | 5800.7                  |                                                                                                                                               | Separ<br>Environmental |
| Marketing                 | 6                             | NAP<br>6054  | 30 tonner bags                               | Not yet weighed*        |                                                                                                                                               | Corporation            |
|                           | 7 NBU 23 dru<br>7 7119 41 ton |              | 23 drums<br>41 tonner<br>bags                | 6368.2                  | Collection point of Brgy. Tagumpay, Brgy. Misong, Brgy. Bayanan, Brgy. Puting Cacao, Brgy. Calima and Brgy. Batuhan in Pola, Oriental Mindoro |                        |

# Hauling in Brgy. Tagumpay, Pola, Oriental Mindoro

Hauling in Brgy. Puting Cacao, Brgy. Bayanan, Brgy. Calima and Brgy. Batuhan, Pola, Oriental Mindoro

Hauling in Brgy. Misong, Pola, Oriental Mindoro

PENRO Compound, Brgy. Suqui, Calapan City, Oriental Mindoro
Regional Satellite Office: 6<sup>th</sup> Floor DENR by the Bay Bldg., 1515 Roxas Blvd., Ermita, Manila
Office of the Regional Director: (02) 8536 9786; Administrative and Finance Division: (02) 8536 9786
Environmental Management and Enforcement Division: (02) 8633 2587; Clearance and Permitting Division: (02) 8633 2587
Records Management Unit: (02) 8633 8900

# Truck 1

Truck 2

Truck 3

Truck 4

Truck 5