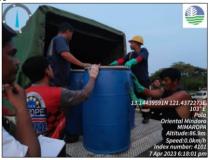

On 07 April 2023, EMB MIMAROPA Region facilitates and monitored also the hauling of oil contaminated materials at the collection point of Brgy. Tagumpay and in various barangays of Pola,

Oriental Mindoro. Representatives from Philippine Coast Guard, LGU Pola, ITOPF, and Harbor Star were present during the activity.

#### Details of the Hauling Activity

| Transporter               | Truck<br>No.                  | Plate<br>No. | No. of<br>Drums/<br>tonner bags<br>collected | Total<br>Weight<br>(kg) | Location of the Hauling activity                                                                                                              | Treater                |
|---------------------------|-------------------------------|--------------|----------------------------------------------|-------------------------|-----------------------------------------------------------------------------------------------------------------------------------------------|------------------------|
|                           | 1                             | AVA<br>4201  | 60 drums                                     | 7012.3                  |                                                                                                                                               |                        |
|                           | 2                             | AFA<br>7499  | 55 drums                                     | 6357.7                  |                                                                                                                                               |                        |
| _                         | 3                             | NBP<br>4066  | 60 drums                                     | 6189.4                  | Temporary Storage Area                                                                                                                        |                        |
|                           | 4                             | NCK<br>6809  | 64 drums                                     | 5361.2                  | at PPA Pola Port                                                                                                                              |                        |
| Genetron<br>International | 5                             | TIU<br>586   | 62 drums                                     | 5800.7                  |                                                                                                                                               | Separ<br>Environmental |
| Marketing                 | 6                             | NAP<br>6054  | 30 tonner bags                               | Not yet weighed*        |                                                                                                                                               | Corporation            |
|                           | 7 NBU 23 dru<br>7 7119 41 ton |              | 23 drums<br>41 tonner<br>bags                | 6368.2                  | Collection point of Brgy. Tagumpay, Brgy. Misong, Brgy. Bayanan, Brgy. Puting Cacao, Brgy. Calima and Brgy. Batuhan in Pola, Oriental Mindoro |                        |

<sup>\*</sup> Total weight to be determined upon arrival at the TSD Facility.

A total of 324 drums (275 plastic drums, 49 steel drums) and 71 tonner bags were hauled by Genetron International Marketing.