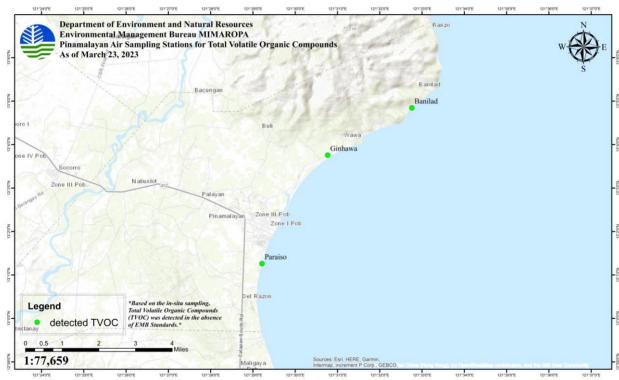

## **AIR QUALITY MONITORING**

|                     |                 |                                 |                 | NO. OF   | SAMPLING ST     | ATIONS        |                                |          |                                                                             |  |
|---------------------|-----------------|---------------------------------|-----------------|----------|-----------------|---------------|--------------------------------|----------|-----------------------------------------------------------------------------|--|
| PROVINCE            | CITY/           | TOTAL<br>SAMPLING               | H₂S<br>IN-S     |          | TVO<br>IN-S     | C (2)<br>Situ | VOCs<br>(Lab Results from CRL) |          | DATE OF LAST SAMPLING                                                       |  |
|                     | MUNICIPALITY    | STATIONS<br>IN THE<br>CITY/MUN. | NOT<br>DETECTED | DETECTED | NOT<br>DETECTED | DETECTED      | NOT<br>DETECTED                | DETECTED | CONDUCTED                                                                   |  |
| ORIENTAL<br>MINDORO | CALAPAN<br>CITY | 1                               | 0               | 1        | 0               | 1             | 0                              | 0        | H₂S and TVOC: 25 March<br>2023                                              |  |
| ORIENTAL<br>MINDORO | NAUJAN          | 1                               | 0               | 1        | 0               | 1             | 0                              | 0        | H₂S and TVOC: 25 March<br>2023                                              |  |
| ORIENTAL<br>MINDORO | POLA            | 4                               | 0               | 4        | 0               | 4             | 4                              | 0        | H <sub>2</sub> S and TVOC: 17 and 24<br>March 2023;<br>VOC: 9-10 March 2023 |  |
| ORIENTAL<br>MINDORO | PINAMALAYA<br>N | 3                               | 0               | 3        | 0               | 3             | 0                              | 0        | H₂S and TVOC: 23 March<br>2023                                              |  |
|                     | Total           | 9                               | 0               | 9        | 0               | 9             | 4                              | 0        |                                                                             |  |

### Note:

- 1. While H2S were detected in the abovementioned sampling locations, the results did not exceed the W.H.O. Standards.
- 2. Based on the in-situ sampling, Total Volatile Organic Compounds (TVOC) was detected in the absence of EMB Standards.

## Results of Total Volatile Organic Compounds (TVOCs) on March 15-25, 2023 Sampling

| PROVINCE         | SOURCE<br>(Municipality/City) | LOCATION<br>(Barangay) | TVOC<br>(mg/m³)                                                   | DATE OF<br>SAMPLING                                                                                                                                                                                                                                                                                                                                                                                                                                                                                                                                                                                                                                      |  |  |
|------------------|-------------------------------|------------------------|-------------------------------------------------------------------|----------------------------------------------------------------------------------------------------------------------------------------------------------------------------------------------------------------------------------------------------------------------------------------------------------------------------------------------------------------------------------------------------------------------------------------------------------------------------------------------------------------------------------------------------------------------------------------------------------------------------------------------------------|--|--|
|                  |                               |                        | 0.015                                                             | 15 March 2023                                                                                                                                                                                                                                                                                                                                                                                                                                                                                                                                                                                                                                            |  |  |
|                  |                               | DDCV CALIMA            | 0.046                                                             | 16 March 2023                                                                                                                                                                                                                                                                                                                                                                                                                                                                                                                                                                                                                                            |  |  |
|                  |                               | BRGY. CALIMA           | 0.017                                                             | SAMPLING<br>15 March 2023                                                                                                                                                                                                                                                                                                                                                                                                                                                                                                                                                                                                                                |  |  |
|                  |                               |                        | 0.011 16 March 2                                                  |                                                                                                                                                                                                                                                                                                                                                                                                                                                                                                                                                                                                                                                          |  |  |
|                  | POLA                          |                        | 0.011                                                             | (mg/m³)         SAMPLING           0.015         15 March 2023           0.046         16 March 2023           0.017         17 March 2023           0.024         24 March 2023           0.011         16 March 2023           0.018         17 March 2023           0.023         24 March 2023           0.024         24 March 2023           0.018         16 March 2023           0.018         17 March 2023           0.013         17 March 2023           0.014         25 March 2023           0.011         23 March 2023           0.023         23 March 2023           0.024         23 March 2023           0.024         23 March 2023 |  |  |
|                  | POLA                          | BRGY. MISONG           | 17 March 2023                                                     |                                                                                                                                                                                                                                                                                                                                                                                                                                                                                                                                                                                                                                                          |  |  |
|                  |                               |                        | 0.018         17 March 2023           0.023         24 March 2023 |                                                                                                                                                                                                                                                                                                                                                                                                                                                                                                                                                                                                                                                          |  |  |
| ORIENTAL MINDORO |                               | BRGY. BATUHAN          | 0.024                                                             | 24 March 2023                                                                                                                                                                                                                                                                                                                                                                                                                                                                                                                                                                                                                                            |  |  |
|                  |                               | DDCV TACUMDAY          | 0.018                                                             | 16 March 2023                                                                                                                                                                                                                                                                                                                                                                                                                                                                                                                                                                                                                                            |  |  |
|                  |                               | BRGY. TAGUMPAY         | 0.013                                                             | 17 March 2023                                                                                                                                                                                                                                                                                                                                                                                                                                                                                                                                                                                                                                            |  |  |
|                  | NAUJAN                        | BRGY. MALVAR           | 0.014                                                             | 25 March 2023                                                                                                                                                                                                                                                                                                                                                                                                                                                                                                                                                                                                                                            |  |  |
|                  | PINAMALAYAN                   | BRGY. PARAISO          | 0.011                                                             | 23 March 2023                                                                                                                                                                                                                                                                                                                                                                                                                                                                                                                                                                                                                                            |  |  |
|                  | PINAMALAYAN                   | BRGY. GINHAWA          | 0.023                                                             | 23 March 2023                                                                                                                                                                                                                                                                                                                                                                                                                                                                                                                                                                                                                                            |  |  |
|                  | PINAMALAYAN                   | BRGY. BANILAD          | 0.024                                                             | 23 March 2023                                                                                                                                                                                                                                                                                                                                                                                                                                                                                                                                                                                                                                            |  |  |
|                  | CALAPAN                       | BRGY. SUQUI            | 0.022                                                             | 25 March 2023                                                                                                                                                                                                                                                                                                                                                                                                                                                                                                                                                                                                                                            |  |  |

#### Results of Hydrogen Sulfide (H<sub>2</sub>S) on March 15-25, 2023 Sampling

| PROVINCE         | SOURCE<br>(Municipality/City) | LOCATION<br>(Barangay) | H₂S<br>(ppm) | DATE OF<br>SAMPLING                                                                                |  |  |
|------------------|-------------------------------|------------------------|--------------|----------------------------------------------------------------------------------------------------|--|--|
|                  |                               |                        | 0.03         | 15 March 2023                                                                                      |  |  |
|                  |                               | DDCV CALIMA            | 0.03         | 16 March 2023                                                                                      |  |  |
|                  |                               | BRGY. CALIMA           | 0.03         | 17 March 2023                                                                                      |  |  |
|                  |                               |                        | 0.01         | 24 March 2023                                                                                      |  |  |
|                  | POLA                          |                        | 0.04         | 16 March 2023                                                                                      |  |  |
|                  |                               | BRGY. MISONG           | 0.04         | 17 March 2023                                                                                      |  |  |
|                  |                               |                        | 0.01         | 24 March 2023<br>16 March 2023<br>17 March 2023<br>24 March 2023<br>24 March 2023<br>16 March 2023 |  |  |
| ORIENTAL MINDORO |                               | BRGY. BATUHAN          | 0.02         | 24 March 2023                                                                                      |  |  |
|                  |                               | DDOV TACUMDAY          | 0.02         | 16 March 2023                                                                                      |  |  |
|                  |                               | BRGY. TAGUMPAY         | 0.02         | 17 March 2023                                                                                      |  |  |
|                  | NAUJAN                        | BRGY. MALVAR           | 0.04         | 25 March 2023                                                                                      |  |  |
|                  | PINAMALAYAN                   | BRGY. PARAISO          | 0.02         | 23 March 2023                                                                                      |  |  |
|                  | PINAMALAYAN                   | BRGY. GINHAWA          | 0.03         | 23 March 2023                                                                                      |  |  |
|                  | PINAMALAYAN                   | BRGY. BANILAD          | 0.05         | 23 March 2023                                                                                      |  |  |
|                  | CALAPAN                       | BRGY. SUQUI            | 0.02         | 25 March 2023                                                                                      |  |  |