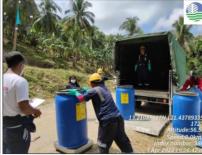

On 07 April 2023, EMB MIMAROPA Region facilitates and monitored also the hauling of oil contaminated materials at the collection point of Brgy. Tagumpay and in various barangays of Pola,

Oriental Mindoro. Representatives from Philippine Coast Guard, LGU Pola, ITOPF, and Harbor Star were present during the activity.

<sup>\*</sup> Total weight to be determined upon arrival at the TSD Facility.

A total of 324 drums (275 plastic drums, 49 steel drums) and 71 tonner bags were hauled by Genetron International Marketing.

# Hauling in Brgy. Tagumpay, Pola, Oriental Mindoro

Hauling in Brgy. Puting Cacao, Brgy. Bayanan, Brgy. Calima and Brgy. Batuhan, Pola, Oriental Mindoro

Hauling in Brgy. Misong, Pola, Oriental Mindoro

PENRO Compound, Brgy. Suqui, Calapan City, Oriental Mindoro
Regional Satellite Office: 6<sup>th</sup> Floor DENR by the Bay Bldg., 1515 Roxas Blvd., Ermita, Manila
Office of the Regional Director: (02) 8536 9786; Administrative and Finance Division: (02) 8536 9786
Environmental Management and Enforcement Division: (02) 8633 2587; Clearance and Permitting Division: (02) 8633 2587
Records Management Unit: (02) 8633 8900