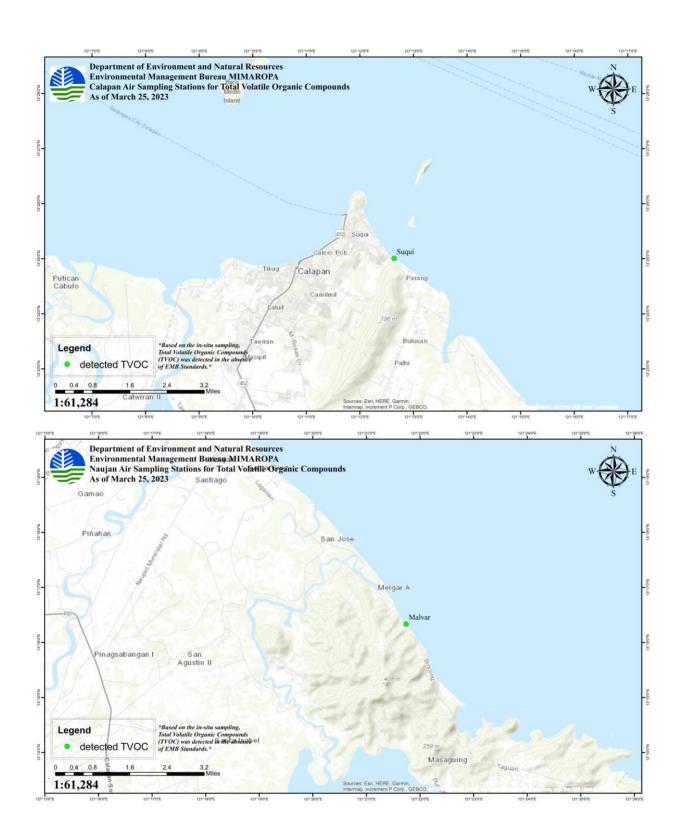

## **AIR QUALITY MONITORING**

|                     |                 |                                 |                 | NO. OF   | SAMPLING ST     | ATIONS        |                                |          |                                                                             |  |
|---------------------|-----------------|---------------------------------|-----------------|----------|-----------------|---------------|--------------------------------|----------|-----------------------------------------------------------------------------|--|
| PROVINCE            | CITY/           | TOTAL<br>SAMPLING               | H₂S<br>IN-S     |          | TVO<br>IN-S     | C (2)<br>Situ | VOCs<br>(Lab Results from CRL) |          | DATE OF LAST SAMPLING                                                       |  |
|                     | MUNICIPALITY    | STATIONS<br>IN THE<br>CITY/MUN. | NOT<br>DETECTED | DETECTED | NOT<br>DETECTED | DETECTED      | NOT<br>DETECTED                | DETECTED | CONDUCTED                                                                   |  |
| ORIENTAL<br>MINDORO | CALAPAN<br>CITY | 1                               | 0               | 1        | 0               | 1             | 0                              | 0        | H₂S and TVOC: 25 March<br>2023                                              |  |
| ORIENTAL<br>MINDORO | NAUJAN          | 1                               | 0               | 1        | 0               | 1             | 0                              | 0        | H₂S and TVOC: 25 March<br>2023                                              |  |
| ORIENTAL<br>MINDORO | POLA            | 4                               | 0               | 4        | 0               | 4             | 4                              | 0        | H <sub>2</sub> S and TVOC: 17 and 24<br>March 2023;<br>VOC: 9-10 March 2023 |  |
| ORIENTAL<br>MINDORO | PINAMALAYA<br>N | 3                               | 0               | 3        | 0               | 3             | 0                              | 0        | H₂S and TVOC: 23 March<br>2023                                              |  |
|                     | Total           | 9                               | 0               | 9        | 0               | 9             | 4                              | 0        |                                                                             |  |

### Note:

- 1. While H2S were detected in the abovementioned sampling locations, the results did not exceed the W.H.O. Standards.
- 2. Based on the in-situ sampling, Total Volatile Organic Compounds (TVOC) was detected in the absence of EMB Standards.

## Results of Total Volatile Organic Compounds (TVOCs) on March 15-25, 2023 Sampling

| PROVINCE         | SOURCE<br>(Municipality/City) | LOCATION<br>(Barangay) | TVOC<br>(mg/m³)                                                   | DATE OF<br>SAMPLING                                                                                                                                                                                                                                                                                                                                                                                                                                                                                                                                                                                                                                      |  |  |
|------------------|-------------------------------|------------------------|-------------------------------------------------------------------|----------------------------------------------------------------------------------------------------------------------------------------------------------------------------------------------------------------------------------------------------------------------------------------------------------------------------------------------------------------------------------------------------------------------------------------------------------------------------------------------------------------------------------------------------------------------------------------------------------------------------------------------------------|--|--|
|                  |                               |                        | 0.015                                                             | 15 March 2023                                                                                                                                                                                                                                                                                                                                                                                                                                                                                                                                                                                                                                            |  |  |
|                  |                               | DDCV CALIMA            | 0.046                                                             | 16 March 2023                                                                                                                                                                                                                                                                                                                                                                                                                                                                                                                                                                                                                                            |  |  |
|                  |                               | BRGY. CALIMA           | 0.017                                                             | SAMPLING<br>15 March 2023                                                                                                                                                                                                                                                                                                                                                                                                                                                                                                                                                                                                                                |  |  |
|                  |                               |                        | 0.011 16 March 2                                                  |                                                                                                                                                                                                                                                                                                                                                                                                                                                                                                                                                                                                                                                          |  |  |
|                  | POLA                          |                        | 0.011                                                             | (mg/m³)         SAMPLING           0.015         15 March 2023           0.046         16 March 2023           0.017         17 March 2023           0.024         24 March 2023           0.011         16 March 2023           0.018         17 March 2023           0.023         24 March 2023           0.024         24 March 2023           0.018         16 March 2023           0.018         17 March 2023           0.013         17 March 2023           0.014         25 March 2023           0.011         23 March 2023           0.023         23 March 2023           0.024         23 March 2023           0.024         23 March 2023 |  |  |
|                  | POLA                          | BRGY. MISONG           | 17 March 2023                                                     |                                                                                                                                                                                                                                                                                                                                                                                                                                                                                                                                                                                                                                                          |  |  |
|                  |                               |                        | 0.018         17 March 2023           0.023         24 March 2023 |                                                                                                                                                                                                                                                                                                                                                                                                                                                                                                                                                                                                                                                          |  |  |
| ORIENTAL MINDORO |                               | BRGY. BATUHAN          | 0.024                                                             | 24 March 2023                                                                                                                                                                                                                                                                                                                                                                                                                                                                                                                                                                                                                                            |  |  |
|                  |                               | DDCV TACUMDAY          | 0.018                                                             | 16 March 2023                                                                                                                                                                                                                                                                                                                                                                                                                                                                                                                                                                                                                                            |  |  |
|                  |                               | BRGY. TAGUMPAY         | 0.013                                                             | 17 March 2023                                                                                                                                                                                                                                                                                                                                                                                                                                                                                                                                                                                                                                            |  |  |
|                  | NAUJAN                        | BRGY. MALVAR           | 0.014                                                             | 25 March 2023                                                                                                                                                                                                                                                                                                                                                                                                                                                                                                                                                                                                                                            |  |  |
|                  | PINAMALAYAN                   | BRGY. PARAISO          | 0.011                                                             | 23 March 2023                                                                                                                                                                                                                                                                                                                                                                                                                                                                                                                                                                                                                                            |  |  |
|                  | PINAMALAYAN                   | BRGY. GINHAWA          | 0.023                                                             | 23 March 2023                                                                                                                                                                                                                                                                                                                                                                                                                                                                                                                                                                                                                                            |  |  |
|                  | PINAMALAYAN                   | BRGY. BANILAD          | 0.024                                                             | 23 March 2023                                                                                                                                                                                                                                                                                                                                                                                                                                                                                                                                                                                                                                            |  |  |
|                  | CALAPAN                       | BRGY. SUQUI            | 0.022                                                             | 25 March 2023                                                                                                                                                                                                                                                                                                                                                                                                                                                                                                                                                                                                                                            |  |  |