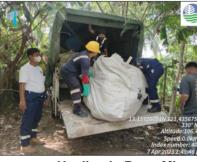

On 07 April 2023, EMB MIMAROPA Region facilitates and monitored also the hauling of oil contaminated materials at the collection point of Brgy. Tagumpay and in various barangays of Pola,

Oriental Mindoro. Representatives from Philippine Coast Guard, LGU Pola, ITOPF, and Harbor Star were present during the activity.

#### Details of the Hauling Activity

| Transporter               | Truck<br>No.                  | Plate<br>No. | No. of<br>Drums/<br>tonner bags<br>collected | Total<br>Weight<br>(kg) | Location of the Hauling activity                                                                                                              | Treater                |
|---------------------------|-------------------------------|--------------|----------------------------------------------|-------------------------|-----------------------------------------------------------------------------------------------------------------------------------------------|------------------------|
|                           | 1                             | AVA<br>4201  | 60 drums                                     | 7012.3                  |                                                                                                                                               |                        |
|                           | 2                             | AFA<br>7499  | 55 drums                                     | 6357.7                  |                                                                                                                                               |                        |
| _                         | 3                             | NBP<br>4066  | 60 drums                                     | 6189.4                  | Temporary Storage Area                                                                                                                        |                        |
|                           | 4                             | NCK<br>6809  | 64 drums                                     | 5361.2                  | at PPA Pola Port                                                                                                                              |                        |
| Genetron<br>International | 5                             | TIU<br>586   | 62 drums                                     | 5800.7                  |                                                                                                                                               | Separ<br>Environmental |
| Marketing                 | 6                             | NAP<br>6054  | 30 tonner bags                               | Not yet weighed*        |                                                                                                                                               | Corporation            |
|                           | 7 NBU 23 dru<br>7 7119 41 ton |              | 23 drums<br>41 tonner<br>bags                | 6368.2                  | Collection point of Brgy. Tagumpay, Brgy. Misong, Brgy. Bayanan, Brgy. Puting Cacao, Brgy. Calima and Brgy. Batuhan in Pola, Oriental Mindoro |                        |

<sup>\*</sup> Total weight to be determined upon arrival at the TSD Facility.

A total of 324 drums (275 plastic drums, 49 steel drums) and 71 tonner bags were hauled by Genetron International Marketing.