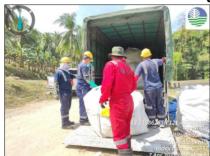

On 07 April 2023, EMB MIMAROPA Region facilitates and monitored also the hauling of oil contaminated materials at the collection point of Brgy. Tagumpay and in various barangays of Pola,

Oriental Mindoro. Representatives from Philippine Coast Guard, LGU Pola, ITOPF, and Harbor Star were present during the activity.

<sup>\*</sup> Total weight to be determined upon arrival at the TSD Facility.

A total of 324 drums (275 plastic drums, 49 steel drums) and 71 tonner bags were hauled by Genetron International Marketing.

# Hauling in Brgy. Tagumpay, Pola, Oriental Mindoro

Hauling in Brgy. Puting Cacao, Brgy. Bayanan, Brgy. Calima and Brgy. Batuhan, Pola, Oriental Mindoro

Hauling in Brgy. Misong, Pola, Oriental Mindoro

PENRO Compound, Brgy. Suqui, Calapan City, Oriental Mindoro
Regional Satellite Office: 6<sup>th</sup> Floor DENR by the Bay Bldg., 1515 Roxas Blvd., Ermita, Manila
Office of the Regional Director: (02) 8536 9786; Administrative and Finance Division: (02) 8536 9786
Environmental Management and Enforcement Division: (02) 8633 2587; Clearance and Permitting Division: (02) 8633 2587
Records Management Unit: (02) 8633 8900