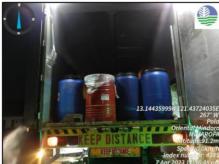

#### Details of the Hauling Activity

| Transporter               | Truck<br>No.                  | Plate<br>No. | No. of<br>Drums/<br>tonner bags<br>collected | Total<br>Weight<br>(kg) | Location of the Hauling activity                                                                                                              | Treater                |
|---------------------------|-------------------------------|--------------|----------------------------------------------|-------------------------|-----------------------------------------------------------------------------------------------------------------------------------------------|------------------------|
|                           | 1                             | AVA<br>4201  | 60 drums                                     | 7012.3                  |                                                                                                                                               |                        |
|                           | 2                             | AFA<br>7499  | 55 drums                                     | 6357.7                  |                                                                                                                                               |                        |
| _                         | 3                             | NBP<br>4066  | 60 drums                                     | 6189.4                  | Temporary Storage Area                                                                                                                        |                        |
|                           | 4                             | NCK<br>6809  | 64 drums                                     | 5361.2                  | at PPA Pola Port                                                                                                                              |                        |
| Genetron<br>International | 5                             | TIU<br>586   | 62 drums                                     | 5800.7                  |                                                                                                                                               | Separ<br>Environmental |
| Marketing                 | 6                             | NAP<br>6054  | 30 tonner bags                               | Not yet weighed*        |                                                                                                                                               | Corporation            |
|                           | 7 NBU 23 dru<br>7 7119 41 ton |              | 23 drums<br>41 tonner<br>bags                | 6368.2                  | Collection point of Brgy. Tagumpay, Brgy. Misong, Brgy. Bayanan, Brgy. Puting Cacao, Brgy. Calima and Brgy. Batuhan in Pola, Oriental Mindoro |                        |

<sup>\*</sup> Total weight to be determined upon arrival at the TSD Facility.

A total of 324 drums (275 plastic drums, 49 steel drums) and 71 tonner bags were hauled by Genetron International Marketing.

# Truck 6

Truck 7

**Signing of Manifest Form** 