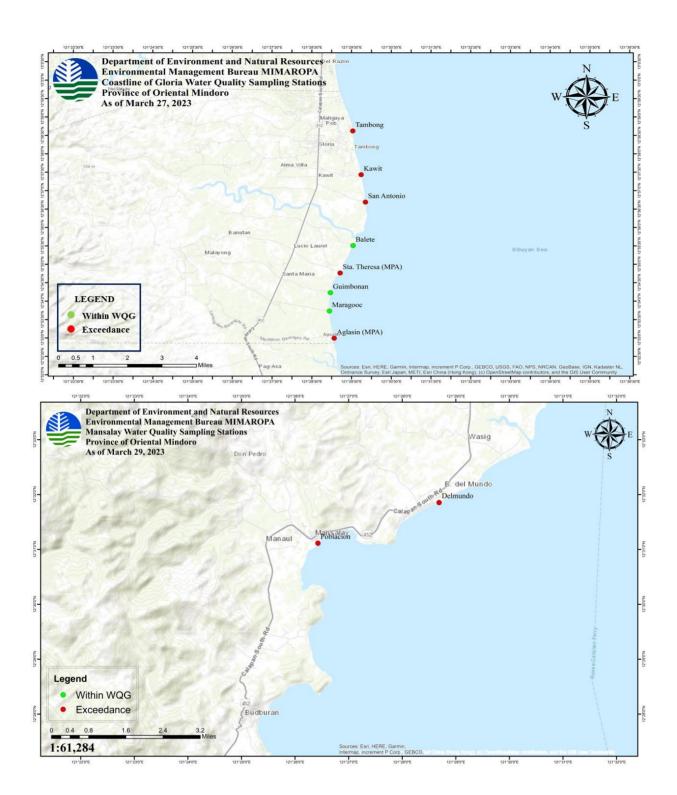

# **WATER QUALITY MONITORING**

|                     |                       | TOTAL                                          | SAMPLING STATION     | IS:             | DATE OF LAST          |
|---------------------|-----------------------|------------------------------------------------|----------------------|-----------------|-----------------------|
| PROVINCE            | CITY/<br>MUNICIPALITY | TOTAL SAMPLING<br>STATIONS IN THE<br>CITY/MUN. | WITHIN<br>NORMAL WQG | EXCEEDED<br>WQG | SAMPLING<br>CONDUCTED |
| OCCIDENTAL MINDORO  | MAGSAYSAY             | 3                                              | 1                    | 2               | 29 March 2023         |
| OCCIDENTAL MINDORO  | SAN JOSE              | 2                                              | 1                    | 1               | 29 March 2023         |
| ORIENTAL<br>MINDORO | BACO                  | 1                                              | 0                    | 1               | 31 March 2023         |
| ORIENTAL<br>MINDORO | BONGABONG             | 4                                              | 2                    | 2               | 27 March 2023         |
| ORIENTAL<br>MINDORO | BULALACAO             | 3                                              | 0                    | 3               | 29 March 2023         |
| ORIENTAL<br>MINDORO | CALAPAN CITY          | 8                                              | 2                    | 6               | 20-25 March 2023      |
| ORIENTAL<br>MINDORO | GLORIA                | 8                                              | 3                    | 5               | 27 March 2023         |
| ORIENTAL<br>MINDORO | MANSALAY              | 2                                              | 0                    | 2               | 29 March 2023         |
| ORIENTAL<br>MINDORO | NAUJAN                | 9                                              | 0                    | 9               | 27 March 2023         |
| ORIENTAL<br>MINDORO | POLA                  | 9                                              | 1                    | 8               | 27-28 March 2023      |
| ORIENTAL<br>MINDORO | PINAMALAYAN           | 6                                              | 1                    | 5               | 27 March 2023         |
| ORIENTAL<br>MINDORO | PUERTO GALERA         | 29                                             | 7                    | 22              | 03 April 2023         |
| ORIENTAL<br>MINDORO | ROXAS                 | 4                                              | 3                    | 1               | 27 March 2023         |
| ORIENTAL<br>MINDORO | SAN TEODORO           | 2                                              | 0                    | 2               | 31 March 2023         |
| PALAWAN             | TAYTAY                | 19                                             | 5                    | 14              | 17 March 2023         |
|                     | Total                 | 109                                            | 26                   | 83              |                       |