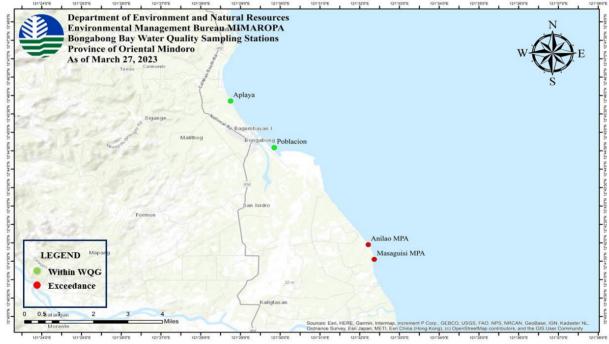

# **WATER QUALITY MONITORING**

|                     |                       | TOTAL                                          | SAMPLING STATION     | IS:             | DATE OF LAST          |
|---------------------|-----------------------|------------------------------------------------|----------------------|-----------------|-----------------------|
| PROVINCE            | CITY/<br>MUNICIPALITY | TOTAL SAMPLING<br>STATIONS IN THE<br>CITY/MUN. | WITHIN<br>NORMAL WQG | EXCEEDED<br>WQG | SAMPLING<br>CONDUCTED |
| OCCIDENTAL MINDORO  | MAGSAYSAY             | 3                                              | 1                    | 2               | 29 March 2023         |
| OCCIDENTAL MINDORO  | SAN JOSE              | 2                                              | 1                    | 1               | 29 March 2023         |
| ORIENTAL<br>MINDORO | BACO                  | 1                                              | 0                    | 1               | 31 March 2023         |
| ORIENTAL<br>MINDORO | BONGABONG             | 4                                              | 2                    | 2               | 27 March 2023         |
| ORIENTAL<br>MINDORO | BULALACAO             | 3                                              | 0                    | 3               | 29 March 2023         |
| ORIENTAL<br>MINDORO | CALAPAN CITY          | 8                                              | 2                    | 6               | 20-25 March 2023      |
| ORIENTAL<br>MINDORO | GLORIA                | 8                                              | 3                    | 5               | 27 March 2023         |
| ORIENTAL<br>MINDORO | MANSALAY              | 2                                              | 0                    | 2               | 29 March 2023         |
| ORIENTAL<br>MINDORO | NAUJAN                | 9                                              | 0                    | 9               | 27 March 2023         |
| ORIENTAL<br>MINDORO | POLA                  | 9                                              | 1                    | 8               | 27-28 March 2023      |
| ORIENTAL<br>MINDORO | PINAMALAYAN           | 6                                              | 1                    | 5               | 27 March 2023         |
| ORIENTAL<br>MINDORO | PUERTO GALERA         | 29                                             | 7                    | 22              | 03 April 2023         |
| ORIENTAL<br>MINDORO | ROXAS                 | 4                                              | 3                    | 1               | 27 March 2023         |
| ORIENTAL<br>MINDORO | SAN TEODORO           | 2                                              | 0                    | 2               | 31 March 2023         |
| PALAWAN             | TAYTAY                | 19                                             | 5                    | 14              | 17 March 2023         |
|                     | Total                 | 109                                            | 26                   | 83              |                       |