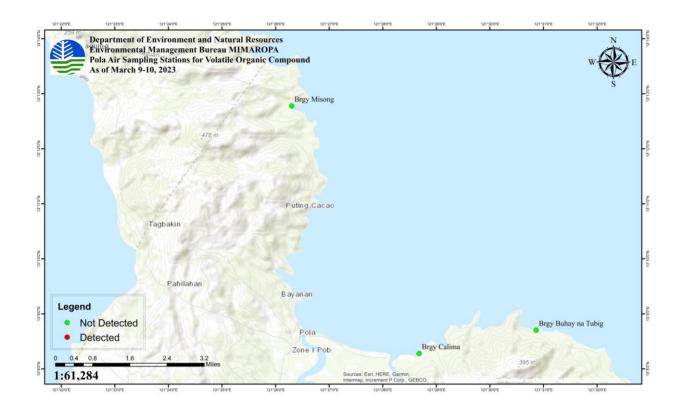

## **AIR QUALITY MONITORING**

|                     |                 |                                 |                 | NO. OF   | SAMPLING ST     | ATIONS        |                                |          |                                                                             |  |
|---------------------|-----------------|---------------------------------|-----------------|----------|-----------------|---------------|--------------------------------|----------|-----------------------------------------------------------------------------|--|
| PROVINCE            | CITY/           | TOTAL<br>SAMPLING               | H₂S<br>IN-S     |          | TVO<br>IN-S     | C (2)<br>Situ | VOCs<br>(Lab Results from CRL) |          | DATE OF LAST SAMPLING                                                       |  |
|                     | MUNICIPALITY    | STATIONS<br>IN THE<br>CITY/MUN. | NOT<br>DETECTED | DETECTED | NOT<br>DETECTED | DETECTED      | NOT<br>DETECTED                | DETECTED | CONDUCTED                                                                   |  |
| ORIENTAL<br>MINDORO | CALAPAN<br>CITY | 1                               | 0               | 1        | 0               | 1             | 0                              | 0        | H₂S and TVOC: 25 March<br>2023                                              |  |
| ORIENTAL<br>MINDORO | NAUJAN          | 1                               | 0               | 1        | 0               | 1             | 0                              | 0        | H₂S and TVOC: 25 March<br>2023                                              |  |
| ORIENTAL<br>MINDORO | POLA            | 4                               | 0               | 4        | 0               | 4             | 4                              | 0        | H <sub>2</sub> S and TVOC: 17 and 24<br>March 2023;<br>VOC: 9-10 March 2023 |  |
| ORIENTAL<br>MINDORO | PINAMALAYA<br>N | 3                               | 0               | 3        | 0               | 3             | 0                              | 0        | H₂S and TVOC: 23 March<br>2023                                              |  |
|                     | Total           | 9                               | 0               | 9        | 0               | 9             | 4                              | 0        |                                                                             |  |

#### Results of Volatile Organic Compounds (VOCs) on March 9-10, 2023 Sampling

| Sources                                | Benzene | Ethyl Benzene | m,p-Xylene | o-Xylene | Toluene |
|----------------------------------------|---------|---------------|------------|----------|---------|
| Brgy. Misong<br>(P00136674-02)         | ND      | ND            | ND         | ND       | ND      |
| Brgy. Buhay na Tubig<br>(P00136674-04) | ND      | ND            | ND         | ND       | ND      |
| Brgy. Calima<br>(P00136674-06)         | ND      | ND            | ND         | ND       | ND      |
| Brgy. Buhay na Tubig<br>(P00136674-08) | ND      | ND            | ND         | ND       | ND      |

Note: **ND** means **NOT DETECTED** by the method used. No traces of analytes detected from the sample analyzed and the sample collected only represents the source during the time of collection. Samples were collected by CRL and analyzed by ASSET Inc. Laboratories.