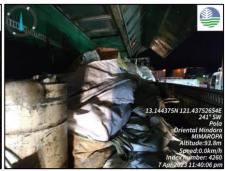

On 07 April 2023, EMB MIMAROPA Region facilitates and monitored also the hauling of oil contaminated materials at the collection point of Brgy. Tagumpay and in various barangays of Pola,

Oriental Mindoro. Representatives from Philippine Coast Guard, LGU Pola, ITOPF, and Harbor Star were present during the activity.

#### Details of the Hauling Activity

| Transporter               | Truck<br>No.                  | Plate<br>No. | No. of<br>Drums/<br>tonner bags<br>collected | Total<br>Weight<br>(kg) | Location of the Hauling activity                                                                                                              | Treater                |
|---------------------------|-------------------------------|--------------|----------------------------------------------|-------------------------|-----------------------------------------------------------------------------------------------------------------------------------------------|------------------------|
|                           | 1                             | AVA<br>4201  | 60 drums                                     | 7012.3                  |                                                                                                                                               |                        |
|                           | 2                             | AFA<br>7499  | 55 drums                                     | 6357.7                  |                                                                                                                                               |                        |
| _                         | 3                             | NBP<br>4066  | 60 drums                                     | 6189.4                  | Temporary Storage Area                                                                                                                        |                        |
|                           | 4                             | NCK<br>6809  | 64 drums                                     | 5361.2                  | at PPA Pola Port                                                                                                                              |                        |
| Genetron<br>International | 5                             | TIU<br>586   | 62 drums                                     | 5800.7                  |                                                                                                                                               | Separ<br>Environmental |
| Marketing                 | 6                             | NAP<br>6054  | 30 tonner bags                               | Not yet weighed*        |                                                                                                                                               | Corporation            |
|                           | 7 NBU 23 dru<br>7 7119 41 ton |              | 23 drums<br>41 tonner<br>bags                | 6368.2                  | Collection point of Brgy. Tagumpay, Brgy. Misong, Brgy. Bayanan, Brgy. Puting Cacao, Brgy. Calima and Brgy. Batuhan in Pola, Oriental Mindoro |                        |

# Hauling in Brgy. Tagumpay, Pola, Oriental Mindoro

Hauling in Brgy. Puting Cacao, Brgy. Bayanan, Brgy. Calima and Brgy. Batuhan, Pola, Oriental Mindoro

Hauling in Brgy. Misong, Pola, Oriental Mindoro

PENRO Compound, Brgy. Suqui, Calapan City, Oriental Mindoro
Regional Satellite Office: 6<sup>th</sup> Floor DENR by the Bay Bldg., 1515 Roxas Blvd., Ermita, Manila
Office of the Regional Director: (02) 8536 9786; Administrative and Finance Division: (02) 8536 9786
Environmental Management and Enforcement Division: (02) 8633 2587; Clearance and Permitting Division: (02) 8633 2587
Records Management Unit: (02) 8633 8900