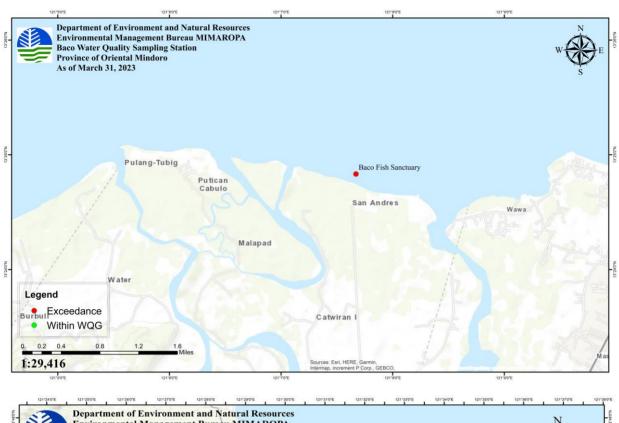

# **WATER QUALITY MONITORING**

|                     |                       | TOTAL                                          | SAMPLING STATION     | IS:             | DATE OF LAST          |
|---------------------|-----------------------|------------------------------------------------|----------------------|-----------------|-----------------------|
| PROVINCE            | CITY/<br>MUNICIPALITY | TOTAL SAMPLING<br>STATIONS IN THE<br>CITY/MUN. | WITHIN<br>NORMAL WQG | EXCEEDED<br>WQG | SAMPLING<br>CONDUCTED |
| OCCIDENTAL MINDORO  | MAGSAYSAY             | 3                                              | 1                    | 2               | 29 March 2023         |
| OCCIDENTAL MINDORO  | SAN JOSE              | 2                                              | 1                    | 1               | 29 March 2023         |
| ORIENTAL<br>MINDORO | BACO                  | 1                                              | 0                    | 1               | 31 March 2023         |
| ORIENTAL<br>MINDORO | BONGABONG             | 4                                              | 2                    | 2               | 27 March 2023         |
| ORIENTAL<br>MINDORO | BULALACAO             | 3                                              | 0                    | 3               | 29 March 2023         |
| ORIENTAL<br>MINDORO | CALAPAN CITY          | 8                                              | 2                    | 6               | 20-25 March 2023      |
| ORIENTAL<br>MINDORO | GLORIA                | 8                                              | 3                    | 5               | 27 March 2023         |
| ORIENTAL<br>MINDORO | MANSALAY              | 2                                              | 0                    | 2               | 29 March 2023         |
| ORIENTAL<br>MINDORO | NAUJAN                | 9                                              | 0                    | 9               | 27 March 2023         |
| ORIENTAL<br>MINDORO | POLA                  | 9                                              | 1                    | 8               | 27-28 March 2023      |
| ORIENTAL<br>MINDORO | PINAMALAYAN           | 6                                              | 1                    | 5               | 27 March 2023         |
| ORIENTAL<br>MINDORO | PUERTO GALERA         | 29                                             | 7                    | 22              | 03 April 2023         |
| ORIENTAL<br>MINDORO | ROXAS                 | 4                                              | 3                    | 1               | 27 March 2023         |
| ORIENTAL<br>MINDORO | SAN TEODORO           | 2                                              | 0                    | 2               | 31 March 2023         |
| PALAWAN             | TAYTAY                | 19                                             | 5                    | 14              | 17 March 2023         |
|                     | Total                 | 109                                            | 26                   | 83              |                       |