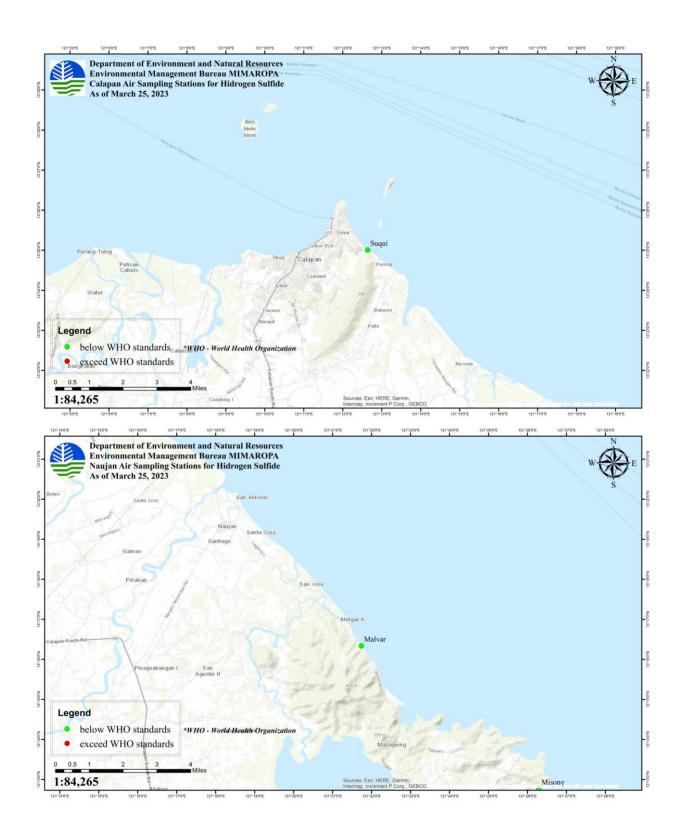

## **AIR QUALITY MONITORING**

|                     |                 |                                 |                 | NO. OF   | SAMPLING ST     | ATIONS        |                                |          |                                                                             |  |
|---------------------|-----------------|---------------------------------|-----------------|----------|-----------------|---------------|--------------------------------|----------|-----------------------------------------------------------------------------|--|
| PROVINCE            | CITY/           | TOTAL<br>SAMPLING               | H₂S<br>IN-S     |          | TVO<br>IN-S     | C (2)<br>Situ | VOCs<br>(Lab Results from CRL) |          | DATE OF LAST SAMPLING                                                       |  |
|                     | MUNICIPALITY    | STATIONS<br>IN THE<br>CITY/MUN. | NOT<br>DETECTED | DETECTED | NOT<br>DETECTED | DETECTED      | NOT<br>DETECTED                | DETECTED | CONDUCTED                                                                   |  |
| ORIENTAL<br>MINDORO | CALAPAN<br>CITY | 1                               | 0               | 1        | 0               | 1             | 0                              | 0        | H₂S and TVOC: 25 March<br>2023                                              |  |
| ORIENTAL<br>MINDORO | NAUJAN          | 1                               | 0               | 1        | 0               | 1             | 0                              | 0        | H₂S and TVOC: 25 March<br>2023                                              |  |
| ORIENTAL<br>MINDORO | POLA            | 4                               | 0               | 4        | 0               | 4             | 4                              | 0        | H <sub>2</sub> S and TVOC: 17 and 24<br>March 2023;<br>VOC: 9-10 March 2023 |  |
| ORIENTAL<br>MINDORO | PINAMALAYA<br>N | 3                               | 0               | 3        | 0               | 3             | 0                              | 0        | H₂S and TVOC: 23 March<br>2023                                              |  |
|                     | Total           | 9                               | 0               | 9        | 0               | 9             | 4                              | 0        |                                                                             |  |

### Note:

- 1. While H2S were detected in the abovementioned sampling locations, the results did not exceed the W.H.O. Standards.
- 2. Based on the in-situ sampling, Total Volatile Organic Compounds (TVOC) was detected in the absence of EMB Standards.

## Results of Total Volatile Organic Compounds (TVOCs) on March 15-25, 2023 Sampling

| PROVINCE         | SOURCE<br>(Municipality/City) | LOCATION<br>(Barangay) | TVOC<br>(mg/m³)                                                   | DATE OF<br>SAMPLING                                                                                                                                                                                                                                                                                                                                                                                                                                                                                                                                                                                                                                      |  |  |
|------------------|-------------------------------|------------------------|-------------------------------------------------------------------|----------------------------------------------------------------------------------------------------------------------------------------------------------------------------------------------------------------------------------------------------------------------------------------------------------------------------------------------------------------------------------------------------------------------------------------------------------------------------------------------------------------------------------------------------------------------------------------------------------------------------------------------------------|--|--|
|                  |                               |                        | 0.015                                                             | 15 March 2023                                                                                                                                                                                                                                                                                                                                                                                                                                                                                                                                                                                                                                            |  |  |
|                  |                               | DDCV CALIMA            | 0.046                                                             | 16 March 2023                                                                                                                                                                                                                                                                                                                                                                                                                                                                                                                                                                                                                                            |  |  |
|                  |                               | BRGY. CALIMA           | 0.017                                                             | SAMPLING<br>15 March 2023                                                                                                                                                                                                                                                                                                                                                                                                                                                                                                                                                                                                                                |  |  |
|                  |                               |                        | 0.011 16 March 2                                                  |                                                                                                                                                                                                                                                                                                                                                                                                                                                                                                                                                                                                                                                          |  |  |
|                  | POLA                          |                        | 0.011                                                             | (mg/m³)         SAMPLING           0.015         15 March 2023           0.046         16 March 2023           0.017         17 March 2023           0.024         24 March 2023           0.011         16 March 2023           0.018         17 March 2023           0.023         24 March 2023           0.024         24 March 2023           0.018         16 March 2023           0.018         17 March 2023           0.013         17 March 2023           0.014         25 March 2023           0.011         23 March 2023           0.023         23 March 2023           0.024         23 March 2023           0.024         23 March 2023 |  |  |
|                  | POLA                          | BRGY. MISONG           | 17 March 2023                                                     |                                                                                                                                                                                                                                                                                                                                                                                                                                                                                                                                                                                                                                                          |  |  |
|                  |                               |                        | 0.018         17 March 2023           0.023         24 March 2023 |                                                                                                                                                                                                                                                                                                                                                                                                                                                                                                                                                                                                                                                          |  |  |
| ORIENTAL MINDORO |                               | BRGY. BATUHAN          | 0.024                                                             | 24 March 2023                                                                                                                                                                                                                                                                                                                                                                                                                                                                                                                                                                                                                                            |  |  |
|                  |                               | DDCV TACUMDAY          | 0.018                                                             | 16 March 2023                                                                                                                                                                                                                                                                                                                                                                                                                                                                                                                                                                                                                                            |  |  |
|                  |                               | BRGY. TAGUMPAY         | 0.013                                                             | 17 March 2023                                                                                                                                                                                                                                                                                                                                                                                                                                                                                                                                                                                                                                            |  |  |
|                  | NAUJAN                        | BRGY. MALVAR           | 0.014                                                             | 25 March 2023                                                                                                                                                                                                                                                                                                                                                                                                                                                                                                                                                                                                                                            |  |  |
|                  | PINAMALAYAN                   | BRGY. PARAISO          | 0.011                                                             | 23 March 2023                                                                                                                                                                                                                                                                                                                                                                                                                                                                                                                                                                                                                                            |  |  |
|                  | PINAMALAYAN                   | BRGY. GINHAWA          | 0.023                                                             | 23 March 2023                                                                                                                                                                                                                                                                                                                                                                                                                                                                                                                                                                                                                                            |  |  |
|                  | PINAMALAYAN                   | BRGY. BANILAD          | 0.024                                                             | 23 March 2023                                                                                                                                                                                                                                                                                                                                                                                                                                                                                                                                                                                                                                            |  |  |
|                  | CALAPAN                       | BRGY. SUQUI            | 0.022                                                             | 25 March 2023                                                                                                                                                                                                                                                                                                                                                                                                                                                                                                                                                                                                                                            |  |  |

#### Results of Hydrogen Sulfide (H<sub>2</sub>S) on March 15-25, 2023 Sampling

| PROVINCE         | SOURCE<br>(Municipality/City) | LOCATION<br>(Barangay) | H₂S<br>(ppm) | DATE OF<br>SAMPLING                                                                                |  |  |
|------------------|-------------------------------|------------------------|--------------|----------------------------------------------------------------------------------------------------|--|--|
|                  |                               |                        | 0.03         | 15 March 2023                                                                                      |  |  |
|                  |                               | DDCV CALIMA            | 0.03         | 16 March 2023                                                                                      |  |  |
|                  |                               | BRGY. CALIMA           | 0.03         | 17 March 2023                                                                                      |  |  |
|                  |                               |                        | 0.01         | 24 March 2023                                                                                      |  |  |
|                  | POLA                          |                        | 0.04         | 16 March 2023                                                                                      |  |  |
|                  |                               | BRGY. MISONG           | 0.04         | 17 March 2023                                                                                      |  |  |
|                  |                               |                        | 0.01         | 24 March 2023<br>16 March 2023<br>17 March 2023<br>24 March 2023<br>24 March 2023<br>16 March 2023 |  |  |
| ORIENTAL MINDORO |                               | BRGY. BATUHAN          | 0.02         | 24 March 2023                                                                                      |  |  |
|                  |                               | DDOV TACUMDAY          | 0.02         | 16 March 2023                                                                                      |  |  |
|                  |                               | BRGY. TAGUMPAY         | 0.02         | 17 March 2023                                                                                      |  |  |
|                  | NAUJAN                        | BRGY. MALVAR           | 0.04         | 25 March 2023                                                                                      |  |  |
|                  | PINAMALAYAN                   | BRGY. PARAISO          | 0.02         | 23 March 2023                                                                                      |  |  |
|                  | PINAMALAYAN                   | BRGY. GINHAWA          | 0.03         | 23 March 2023                                                                                      |  |  |
|                  | PINAMALAYAN                   | BRGY. BANILAD          | 0.05         | 23 March 2023                                                                                      |  |  |
|                  | CALAPAN                       | BRGY. SUQUI            | 0.02         | 25 March 2023                                                                                      |  |  |