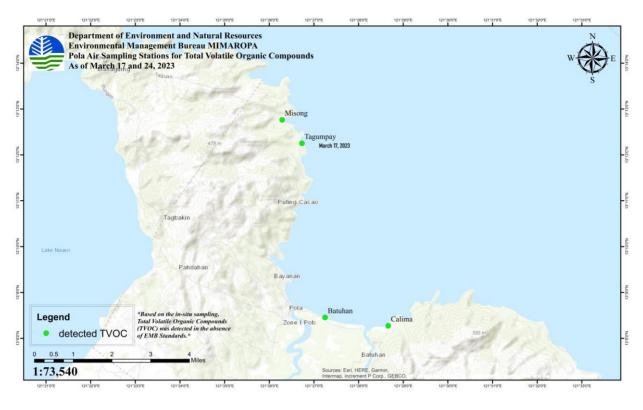

## **AIR QUALITY MONITORING**

|                     |                 |                                 |                 | NO. OF   | SAMPLING ST     | ATIONS        |                                |          |                                                                             |  |
|---------------------|-----------------|---------------------------------|-----------------|----------|-----------------|---------------|--------------------------------|----------|-----------------------------------------------------------------------------|--|
| PROVINCE            | CITY/           | TOTAL<br>SAMPLING               | H₂S<br>IN-S     |          | TVO<br>IN-S     | C (2)<br>Situ | VOCs<br>(Lab Results from CRL) |          | DATE OF LAST SAMPLING                                                       |  |
|                     | MUNICIPALITY    | STATIONS<br>IN THE<br>CITY/MUN. | NOT<br>DETECTED | DETECTED | NOT<br>DETECTED | DETECTED      | NOT<br>DETECTED                | DETECTED | CONDUCTED                                                                   |  |
| ORIENTAL<br>MINDORO | CALAPAN<br>CITY | 1                               | 0               | 1        | 0               | 1             | 0                              | 0        | H₂S and TVOC: 25 March<br>2023                                              |  |
| ORIENTAL<br>MINDORO | NAUJAN          | 1                               | 0               | 1        | 0               | 1             | 0                              | 0        | H₂S and TVOC: 25 March<br>2023                                              |  |
| ORIENTAL<br>MINDORO | POLA            | 4                               | 0               | 4        | 0               | 4             | 4                              | 0        | H <sub>2</sub> S and TVOC: 17 and 24<br>March 2023;<br>VOC: 9-10 March 2023 |  |
| ORIENTAL<br>MINDORO | PINAMALAYA<br>N | 3                               | 0               | 3        | 0               | 3             | 0                              | 0        | H₂S and TVOC: 23 March<br>2023                                              |  |
|                     | Total           | 9                               | 0               | 9        | 0               | 9             | 4                              | 0        |                                                                             |  |

### Note:

- 1. While H2S were detected in the abovementioned sampling locations, the results did not exceed the W.H.O. Standards.
- 2. Based on the in-situ sampling, Total Volatile Organic Compounds (TVOC) was detected in the absence of EMB Standards.

## Results of Total Volatile Organic Compounds (TVOCs) on March 15-25, 2023 Sampling

| PROVINCE         | SOURCE<br>(Municipality/City) | LOCATION<br>(Barangay) | TVOC<br>(mg/m³)                                                   | DATE OF<br>SAMPLING                                                                                                                                                                                                                                                                                                                                                                                                                                                                                                                                                                                                                                      |  |  |
|------------------|-------------------------------|------------------------|-------------------------------------------------------------------|----------------------------------------------------------------------------------------------------------------------------------------------------------------------------------------------------------------------------------------------------------------------------------------------------------------------------------------------------------------------------------------------------------------------------------------------------------------------------------------------------------------------------------------------------------------------------------------------------------------------------------------------------------|--|--|
|                  |                               |                        | 0.015                                                             | 15 March 2023                                                                                                                                                                                                                                                                                                                                                                                                                                                                                                                                                                                                                                            |  |  |
|                  |                               | DDCV CALIMA            | 0.046                                                             | 16 March 2023                                                                                                                                                                                                                                                                                                                                                                                                                                                                                                                                                                                                                                            |  |  |
|                  |                               | BRGY. CALIMA           | 0.017                                                             | SAMPLING<br>15 March 2023                                                                                                                                                                                                                                                                                                                                                                                                                                                                                                                                                                                                                                |  |  |
|                  |                               |                        | 0.011 16 March 2                                                  |                                                                                                                                                                                                                                                                                                                                                                                                                                                                                                                                                                                                                                                          |  |  |
|                  | POLA                          |                        | 0.011                                                             | (mg/m³)         SAMPLING           0.015         15 March 2023           0.046         16 March 2023           0.017         17 March 2023           0.024         24 March 2023           0.011         16 March 2023           0.018         17 March 2023           0.023         24 March 2023           0.024         24 March 2023           0.018         16 March 2023           0.018         17 March 2023           0.013         17 March 2023           0.014         25 March 2023           0.011         23 March 2023           0.023         23 March 2023           0.024         23 March 2023           0.024         23 March 2023 |  |  |
|                  | POLA                          | BRGY. MISONG           | 17 March 2023                                                     |                                                                                                                                                                                                                                                                                                                                                                                                                                                                                                                                                                                                                                                          |  |  |
|                  |                               |                        | 0.018         17 March 2023           0.023         24 March 2023 |                                                                                                                                                                                                                                                                                                                                                                                                                                                                                                                                                                                                                                                          |  |  |
| ORIENTAL MINDORO |                               | BRGY. BATUHAN          | 0.024                                                             | 24 March 2023                                                                                                                                                                                                                                                                                                                                                                                                                                                                                                                                                                                                                                            |  |  |
|                  |                               | DDCV TACUMDAY          | 0.018                                                             | 16 March 2023                                                                                                                                                                                                                                                                                                                                                                                                                                                                                                                                                                                                                                            |  |  |
|                  |                               | BRGY. TAGUMPAY         | 0.013                                                             | 17 March 2023                                                                                                                                                                                                                                                                                                                                                                                                                                                                                                                                                                                                                                            |  |  |
|                  | NAUJAN                        | BRGY. MALVAR           | 0.014                                                             | 25 March 2023                                                                                                                                                                                                                                                                                                                                                                                                                                                                                                                                                                                                                                            |  |  |
|                  | PINAMALAYAN                   | BRGY. PARAISO          | 0.011                                                             | 23 March 2023                                                                                                                                                                                                                                                                                                                                                                                                                                                                                                                                                                                                                                            |  |  |
|                  | PINAMALAYAN                   | BRGY. GINHAWA          | 0.023                                                             | 23 March 2023                                                                                                                                                                                                                                                                                                                                                                                                                                                                                                                                                                                                                                            |  |  |
|                  | PINAMALAYAN                   | BRGY. BANILAD          | 0.024                                                             | 23 March 2023                                                                                                                                                                                                                                                                                                                                                                                                                                                                                                                                                                                                                                            |  |  |
|                  | CALAPAN                       | BRGY. SUQUI            | 0.022                                                             | 25 March 2023                                                                                                                                                                                                                                                                                                                                                                                                                                                                                                                                                                                                                                            |  |  |

#### Results of Hydrogen Sulfide (H<sub>2</sub>S) on March 15-25, 2023 Sampling

| PROVINCE         | SOURCE<br>(Municipality/City) | LOCATION<br>(Barangay) | H₂S<br>(ppm) | DATE OF<br>SAMPLING                                                                                |  |  |
|------------------|-------------------------------|------------------------|--------------|----------------------------------------------------------------------------------------------------|--|--|
|                  |                               |                        | 0.03         | 15 March 2023                                                                                      |  |  |
|                  |                               | DDCV CALIMA            | 0.03         | 16 March 2023                                                                                      |  |  |
|                  |                               | BRGY. CALIMA           | 0.03         | 17 March 2023                                                                                      |  |  |
|                  |                               |                        | 0.01         | 24 March 2023                                                                                      |  |  |
|                  | POLA                          |                        | 0.04         | 16 March 2023                                                                                      |  |  |
|                  |                               | BRGY. MISONG           | 0.04         | 17 March 2023                                                                                      |  |  |
|                  |                               |                        | 0.01         | 24 March 2023<br>16 March 2023<br>17 March 2023<br>24 March 2023<br>24 March 2023<br>16 March 2023 |  |  |
| ORIENTAL MINDORO |                               | BRGY. BATUHAN          | 0.02         | 24 March 2023                                                                                      |  |  |
|                  |                               | DDOV TACUMDAY          | 0.02         | 16 March 2023                                                                                      |  |  |
|                  |                               | BRGY. TAGUMPAY         | 0.02         | 17 March 2023                                                                                      |  |  |
|                  | NAUJAN                        | BRGY. MALVAR           | 0.04         | 25 March 2023                                                                                      |  |  |
|                  | PINAMALAYAN                   | BRGY. PARAISO          | 0.02         | 23 March 2023                                                                                      |  |  |
|                  | PINAMALAYAN                   | BRGY. GINHAWA          | 0.03         | 23 March 2023                                                                                      |  |  |
|                  | PINAMALAYAN                   | BRGY. BANILAD          | 0.05         | 23 March 2023                                                                                      |  |  |
|                  | CALAPAN                       | BRGY. SUQUI            | 0.02         | 25 March 2023                                                                                      |  |  |