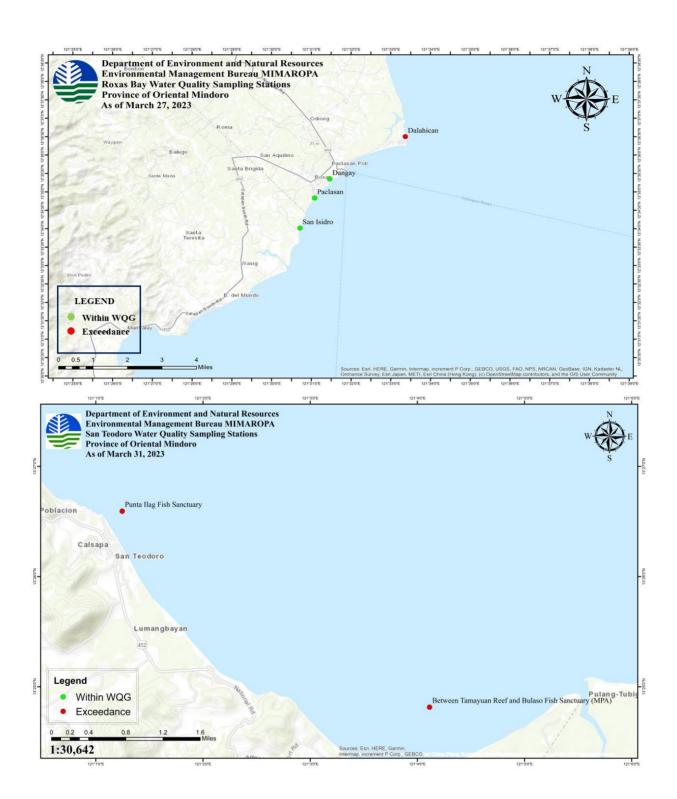

# **WATER QUALITY MONITORING**

|                     |                       | TOTAL                                          | SAMPLING STATION     | IS:             | DATE OF LAST          |
|---------------------|-----------------------|------------------------------------------------|----------------------|-----------------|-----------------------|
| PROVINCE            | CITY/<br>MUNICIPALITY | TOTAL SAMPLING<br>STATIONS IN THE<br>CITY/MUN. | WITHIN<br>NORMAL WQG | EXCEEDED<br>WQG | SAMPLING<br>CONDUCTED |
| OCCIDENTAL MINDORO  | MAGSAYSAY             | 3                                              | 1                    | 2               | 29 March 2023         |
| OCCIDENTAL MINDORO  | SAN JOSE              | 2                                              | 1                    | 1               | 29 March 2023         |
| ORIENTAL<br>MINDORO | BACO                  | 1                                              | 0                    | 1               | 31 March 2023         |
| ORIENTAL<br>MINDORO | BONGABONG             | 4                                              | 2                    | 2               | 27 March 2023         |
| ORIENTAL<br>MINDORO | BULALACAO             | 3                                              | 0                    | 3               | 29 March 2023         |
| ORIENTAL<br>MINDORO | CALAPAN CITY          | 8                                              | 2                    | 6               | 20-25 March 2023      |
| ORIENTAL<br>MINDORO | GLORIA                | 8                                              | 3                    | 5               | 27 March 2023         |
| ORIENTAL<br>MINDORO | MANSALAY              | 2                                              | 0                    | 2               | 29 March 2023         |
| ORIENTAL<br>MINDORO | NAUJAN                | 9                                              | 0                    | 9               | 27 March 2023         |
| ORIENTAL<br>MINDORO | POLA                  | 9                                              | 1                    | 8               | 27-28 March 2023      |
| ORIENTAL<br>MINDORO | PINAMALAYAN           | 6                                              | 1                    | 5               | 27 March 2023         |
| ORIENTAL<br>MINDORO | PUERTO GALERA         | 29                                             | 7                    | 22              | 03 April 2023         |
| ORIENTAL<br>MINDORO | ROXAS                 | 4                                              | 3                    | 1               | 27 March 2023         |
| ORIENTAL<br>MINDORO | SAN TEODORO           | 2                                              | 0                    | 2               | 31 March 2023         |
| PALAWAN             | TAYTAY                | 19                                             | 5                    | 14              | 17 March 2023         |
|                     | Total                 | 109                                            | 26                   | 83              |                       |