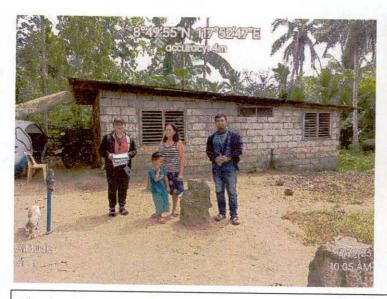

Accordingly, Lot 1543 was titled in the name of his mother Segundina Enila where their family home was erected however, it was applied by another person. Attached is a photo copy of the aforementioned Original Certificate of Title.