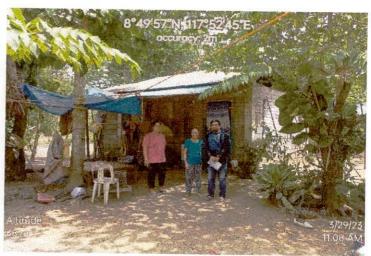

Accordingly, Lot 1543 was titled in the name of his mother Segundina Enila where their family home was erected however, it was applied by another person. Attached is a photo copy of the aforementioned Original Certificate of Title.