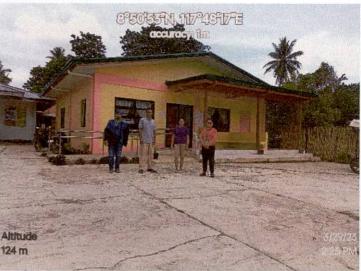

Accordingly, Lot 1543 was titled in the name of his mother Segundina Enila where their family home was erected however, it was applied by another person. Attached is a photo copy of the aforementioned Original Certificate of Title.