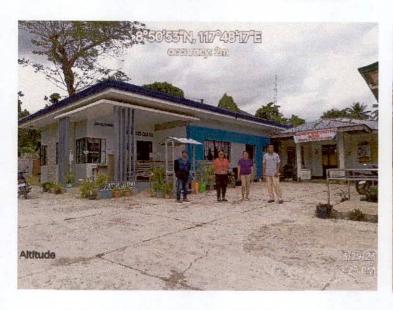

sed and others authorized to receive it. If you are not the intended recipient, you must not disclose or use the information contained in it. If you have received this communication in error, please notify the Presidential Complaint Center immediately and dispose the communication in accordance with the provisions of Republic Act 10173 otherwise known as the Data Privacy Act of 2012.

### BAHAY UGNAYAN, JOSE P. LAUREL STREET, MALACAÑANG, MANILA

Telephone Numbers: 736-8645 (Governance and Local Affairs Division); 736-8603 (Social Services Division); Fax Number: 736-8621 Email Address: pcc@malacanang.gov.ph



### GEOTAGGED PHOTOS TAKEN DURING THE INSPECTION

DATE OF INSPECTION: March 29, 2023

LOT NO: 201, PLS-96

AREA: 1,166 square meters

LOCATION: Brgy. Mainit, Brooke's Point, Palawan





That Lot No. 201, PLS-96 is being occupied by Local Barangay Unit of Mainit, Brooke's Point, Palawan

LOT NO: 869, CAD-796-D identical to Lot No. 719, PLS-96

AREA: 83,766 square meters

LOCATION: Brgy. Amas, Brooke's Point, Palawan





That Lot No. Lot No. 869, CAD-796-D identical to Lot No. 719, PLS-96 is patented to Juan Feliciano under Patent No. 130028. It is cultivated as a corn field and planted with several kind of trees



LOT NO: 5154, Cad 796-D identical to Lot No. 1536, PLS-96

AREA: 1,200 square meters

LOCATION: Brgy. Barong-Barong, Brooke's Point, Palawan





That Lot No. 5154, Cad 796-D identical to Lot No. 1536, PLS-96 is patented to Lilia Paulino under Patent no. 02961. That the area is enclosed with fence made of barbed wire and planted with 6 coconut trees aged 30