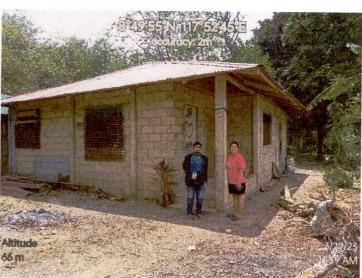

Accordingly, Lot 1543 was titled in the name of his mother Segundina Enila where their family home was erected however, it was applied by another person. Attached is a photo copy of the aforementioned Original Certificate of Title.