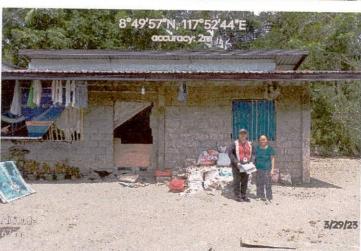

Accordingly, Lot 1543 was titled in the name of his mother Segundina Enila where their family home was erected however, it was applied by another person. Attached is a photo copy of the aforementioned Original Certificate of Title.