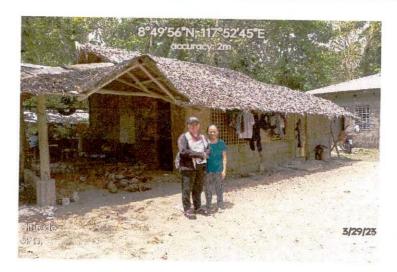

Accordingly, Lot 1543 was titled in the name of his mother Segundina Enila where their family home was erected however, it was applied by another person. Attached is a photo copy of the aforementioned Original Certificate of Title.