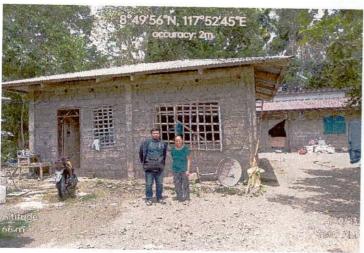

Accordingly, Lot 1543 was titled in the name of his mother Segundina Enila where their family home was erected however, it was applied by another person. Attached is a photo copy of the aforementioned Original Certificate of Title.