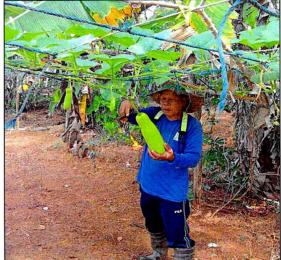

# National Greening Program – Mines Sector

Planted Bamboo (bayog) along perimeter of Yard 7 stockyard.