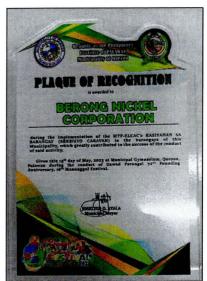

Conducted Tree planting activity/IEC during the site visit of the Students from Academe-Western Philippines University (WPU), Quezon campus last May 13, 2023.

BNC received a Plaque of Recognition from the Local Government Unit (LGU) Quezon, Palawan in the recently conducted "Gawad Parangal 72nd Founding Anniversary, 16th Manunggul Festival last May 15, 2023.