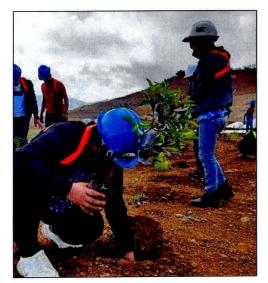

Participated in the simultaneous tree planting activity in celebration of World Environment Day in partnership with the DENR-CENRO Quezon and Mines and Geosciences Bureau (MGB) last June 5, 2023

Provided technical and logistic assistance during the 1st Quarter MMT Validation and 2nd Quarter Ambient air, noise and water sampling conducted last June 14-16, 2023.