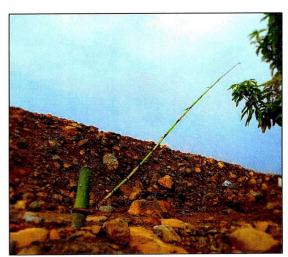

#### MINE REHABILITATION PROJECT-OUTSIDE MPSA

| Month      | Qty   | Total ha | Species                     | Remarks         |
|------------|-------|----------|-----------------------------|-----------------|
| April      | -     | -        | Agoho, Acacia Auri, Acacia, | BSW1 and Yard 7 |
| May        | 500   | .52      | Bamboo(ba4yog)              | stockyard       |
| June       | 743   | 7.43     |                             |                 |
| Total, Qtr | 1,243 | 7.95     | 3                           |                 |

# National Greening Program – Mines Sector

Planted Bamboo (bayog) along perimeter of Yard 7 stockyard.