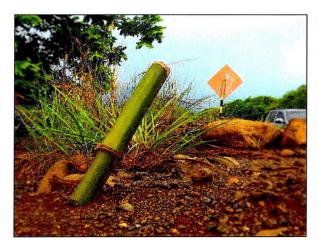

# National Greening Program – Mines Sector

Planted Bamboo (bayog) along perimeter of Yard 7 stockyard.