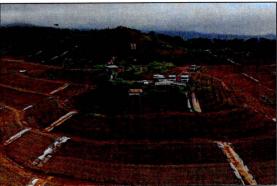

|
|    | construction of fire line/breaks/towers.       |     |    | 20            |
| 2. | Brushing, Weeding, Mulching, Pruning           | X   |    | 40            |
| 3. | Fertilizer/Lime/Pesticide/Chemical Application | X   |    | 3             |
| 4. | Water Spraying                                 |     | X  |               |
| 5. | Control of Forest Pest and Diseases            | 3   | X  |               |
| 6. | Patrol Work/Patrolling                         | X   |    | 20            |
| 7. | Forest Law Enforcement                         |     | X  | 160           |
| 8. | Other/s (Specify)                              |     |    | -             |

Prepared by:

JAY PEE R. DELA CRUZ MEPEO/PCO

# BNC Land Use Map (as of 2nd Quarter 2023)



### **Photo Documentation**









BNC's Mine Progressive Rehabilitation







Bench/slope correction and re-soiling works





Bore Holing and Lay-outing works





Tree planting activities within mine rehab area

# National Greening Program – Mines Sector











Planted Bamboo (bayog) along perimeter of Yard 7 stockyard.

# National Greening Program – Mines Sector











Adopt A Mangrove Forest Project of BNC

# National Greening Program – Mines Sector



**BNC Central Nursery** 



Transferring collected wildlings on polybags



Soil media preparation





Gulayan sa Minahan Project of BNC



Donated various species of seedlings to private individuals and residents of the impact community including those provision of seedling intended for tree planting activities of the academe and LGUs.

#### National Green