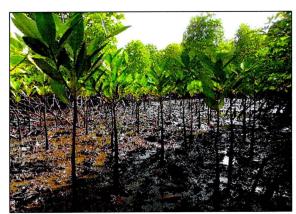

# National Greening Program – Mines Sector

Adopt A Mangrove Forest Project of BNC

#### ADOPT -A- MANGROVE FOREST PROJECT - REPLANTED

| Month      | Qty   | Total<br>ha | Species               | Remarks               |
|------------|-------|-------------|-----------------------|-----------------------|
| January    |       |             | Bakhaw babae/lalaki & | Replanted on mangrove |
| February   | 5,400 | 0.54        | Tangal                | plantation in Bgy.    |
| March      |       |             |                       | Tabon in Quezon.      |
| Total, Qtr | 5,400 | 0.54        |                       |                       |