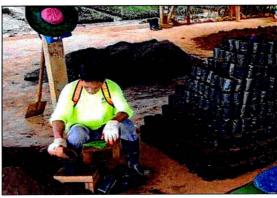

# National Greening Program – Mines Sector

**BNC Central Nursery** 

Transferring collected wildlings on polybags

Soil media preparation

Gulayan sa Minahan Project of BNC

Donated various species of seedlings to private individuals and residents of the impact community including those provision of seedling intended for tree planting activities of the academe and LGUs.