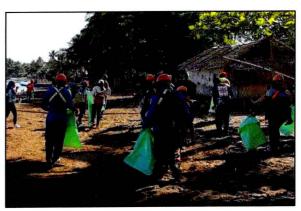

#### National Greening Program - Mines Sector

Conducted Tree planting and coastal clean-up activities simultaneously in celebration of Earth Day with theme "Invest in our planet", and Women's Month on April 20, 2023. This is in collaboration with LGU-Barangay Berong and DENR-CENRO Quezon.