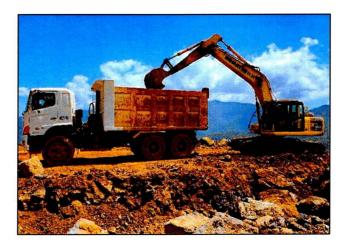

### **Photo Documentation**

BNC's Mine Progressive Rehabilitation

Bench/slope correction and re-soiling works

Bore Holing and Lay-outing works

Tree planting activities within mine rehab area