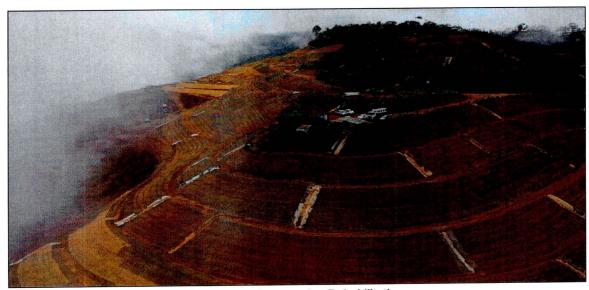

|
|    | construction of fire line/breaks/towers.       |     |    | 20            |
| 2. | Brushing, Weeding, Mulching, Pruning           | X   |    | 40            |
| 3. | Fertilizer/Lime/Pesticide/Chemical Application | X   |    | 3             |
| 4. | Water Spraying                                 |     | X  |               |
| 5. | Control of Forest Pest and Diseases            | 3   | X  |               |
| 6. | Patrol Work/Patrolling                         | X   |    | 20            |
| 7. | Forest Law Enforcement                         |     | X  | 160           |
| 8. | Other/s (Specify)                              |     |    | -             |

Prepared by:

JAY PEE R. DELA CRUZ MEPEO/PCO

# BNC Land Use Map (as of 2nd Quarter 2023)



### **Photo Documentation**









BNC's Mine Progressive Rehabilitation







Bench/slope correction and re-soiling works





Bore Holing and Lay-outing works





Tree planting activities within mine rehab area

# National Greening Program – Mines Sector











Planted Bamboo (bayog) along perimeter of Yard 7 stockyard.

# National Greening Program – Mines Sector











Adopt A Mangrove Forest Project of BNC

# National Greening Program – Mines Sector



**BNC Central Nursery** 



Transferring collected wildlings on polybags



Soil media preparation





Gulayan sa Minahan Project of BNC



Donated various species of seedlings to private individuals and residents of the impact community including those provision of seedling intended for tree planting activities of the academe and LGUs.

#### National Greenin