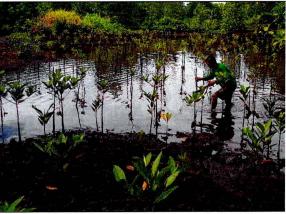

#### ADOPT -A- MANGROVE FOREST PROJECT - REPLANTED

| Month      | Qty   | Total<br>ha | Species               | Remarks               |
|------------|-------|-------------|-----------------------|-----------------------|
| January    |       |             | Bakhaw babae/lalaki & | Replanted on mangrove |
| February   | 5,400 | 0.54        | Tangal                | plantation in Bgy.    |
| March      |       |             |                       | Tabon in Quezon.      |
| Total, Qtr | 5,400 | 0.54        |                       |                       |

# National Greening Program – Mines Sector

Adopt A Mangrove Forest Project of BNC