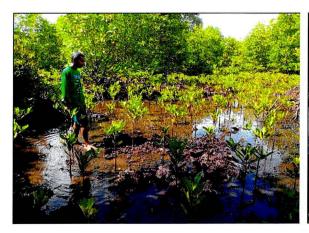

#### ADOPT -A- MANGROVE FOREST PROJECT - REPLANTED

| Month      | Qty   | Total<br>ha | Species               | Remarks               |
|------------|-------|-------------|-----------------------|-----------------------|
| January    |       |             | Bakhaw babae/lalaki & | Replanted on mangrove |
| February   | 5,400 | 0.54        | Tangal                | plantation in Bgy.    |
| March      |       |             |                       | Tabon in Quezon.      |
| Total, Qtr | 5,400 | 0.54        |                       |                       |

# National Greening Program – Mines Sector

Adopt A Mangrove Forest Project of BNC