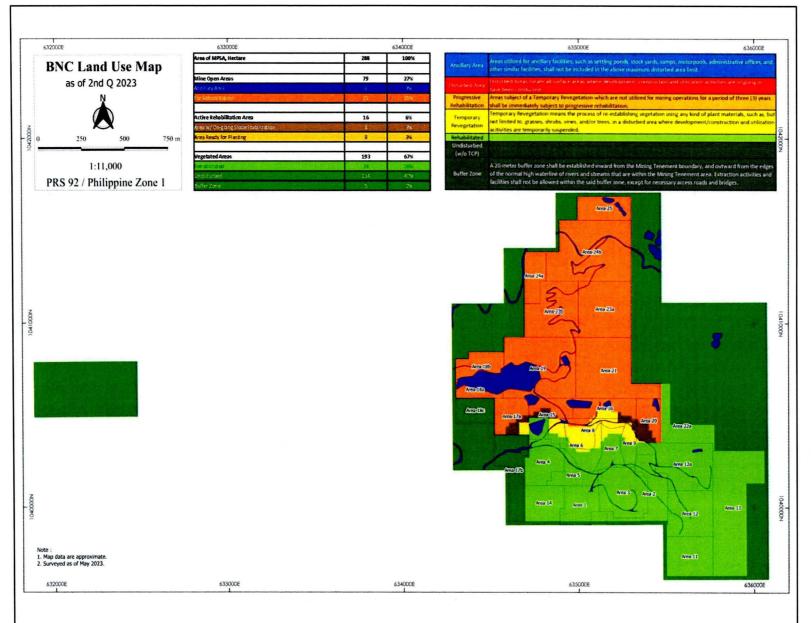

# BNC Land Use Map (as of 2nd Quarter 2023)

#### 4. EXTENT OF PLANTED AREAS

Table 3. Total Area Planted by BNC-Environment Department

| Plantation Year/s                  |      | Area Planted (ha) |
|------------------------------------|------|-------------------|
| Pre-NGP Plantations (2007-2010)    | :    | 16.29             |
| NGP Plantations                    |      |                   |
| Old Plantations (2011-2018)        | :    | 325.59            |
| Recent Plantations (2019-2022)     | :    | 418.40            |
| Latest Plantations (Jan-June 2023) | :    | 56.09             |
| TOTAL AREAS PLAN                   | ITED | 816.4             |