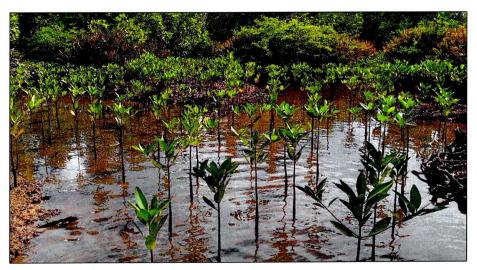

# National Greening Program – Mines Sector

Adopt A Mangrove Forest Project of BNC

#### ADOPT -A- MANGROVE FOREST PROJECT - REPLANTED

| Month      | Qty   | Total<br>ha | Species               | Remarks               |
|------------|-------|-------------|-----------------------|-----------------------|
| January    |       |             | Bakhaw babae/lalaki & | Replanted on mangrove |
| February   | 5,400 | 0.54        | Tangal                | plantation in Bgy.    |
| March      |       |             |                       | Tabon in Quezon.      |
| Total, Qtr | 5,400 | 0.54        |                       |                       |