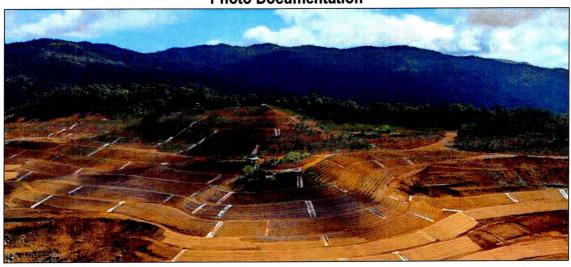

### **Photo Documentation**

BNC's Mine Progressive Rehabilitation

Bench/slope correction and re-soiling works

Bore Holing and Lay-outing works

Tree planting activities within mine rehab area