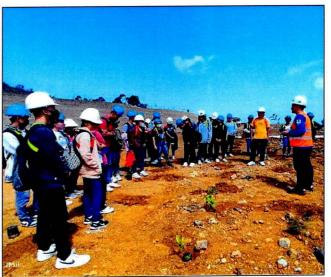

Conducted Tree planting activity/IEC during the site visit of the Students from Academe-Western Philippines University (WPU), Quezon campus last May 13, 2023.

BNC received a Plaque of Recognition from the Local Government Unit (LGU) Quezon, Palawan in the recently conducted "Gawad Parangal 72nd Founding Anniversary, 16th Manunggul Festival last May 15, 2023.