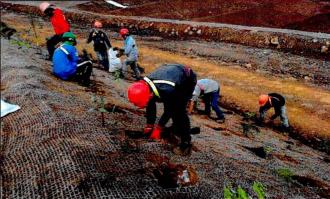

### **Photo Documentation**

BNC's Mine Progressive Rehabilitation

Bench/slope correction and re-soiling works

Bore Holing and Lay-outing works

Tree planting activities within mine rehab area