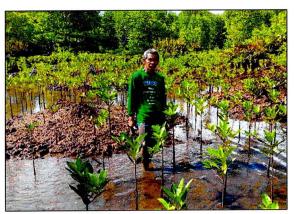

# National Greening Program – Mines Sector

Adopt A Mangrove Forest Project of BNC

#### ADOPT -A- MANGROVE FOREST PROJECT - REPLANTED

| Month      | Qty   | Total<br>ha | Species               | Remarks               |
|------------|-------|-------------|-----------------------|-----------------------|
| January    |       |             | Bakhaw babae/lalaki & | Replanted on mangrove |
| February   | 5,400 | 0.54        | Tangal                | plantation in Bgy.    |
| March      |       |             |                       | Tabon in Quezon.      |
| Total, Qtr | 5,400 | 0.54        |                       |                       |