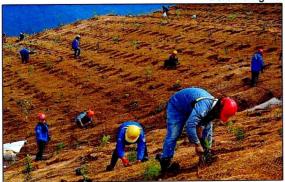

### **Photo Documentation**

BNC's Mine Progressive Rehabilitation

Bench/slope correction and re-soiling works

Bore Holing and Lay-outing works

Tree planting activities within mine rehab area