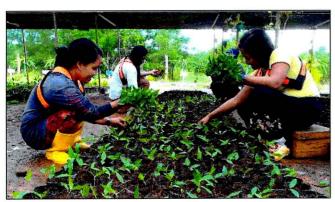

# National Greening Program – Mines Sector

**BNC Central Nursery** 

Transferring collected wildlings on polybags

Soil media preparation

Gulayan sa Minahan Project of BNC

Donated various species of seedlings to private individuals and residents of the impact community including those provision of seedling intended for tree planting activities of the academe and LGUs.