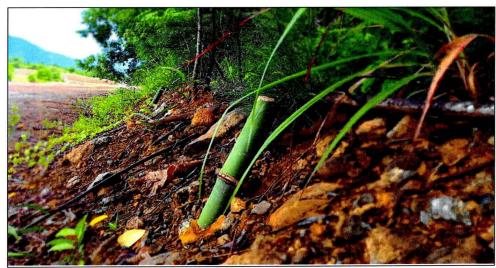

# National Greening Program – Mines Sector

Planted Bamboo (bayog) along perimeter of Yard 7 stockyard.