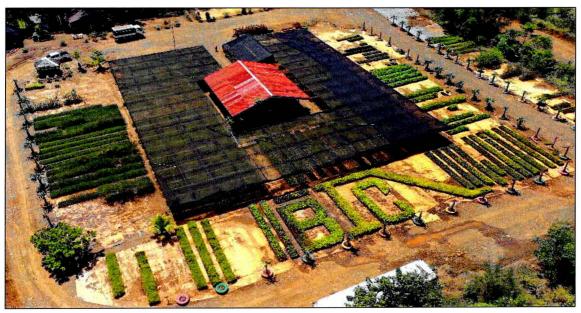

# National Greening Program – Mines Sector

**BNC Central Nursery** 

Transferring collected wildlings on polybags

Soil media preparation

Gulayan sa Minahan Project of BNC

Donated various species of seedlings to private individuals and residents of the impact community including those provision of seedling intended for tree planting activities of the academe and LGUs.