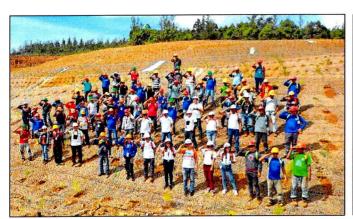

#### National Greening Program - Mines Sector

Conducted Tree planting and coastal clean-up activities simultaneously in celebration of Earth Day with theme "Invest in our planet", and Women's Month on April 20, 2023. This is in collaboration with LGU-Barangay Berong and DENR-CENRO Quezon.

Participated in the simultaneous tree planting activity in celebration of World Environment Day in partnership with the DENR-CENRO Quezon and Mines and Geosciences Bureau (MGB) last June 5, 2023

Provided technical and logistic assistance during the 1st Quarter MMT Validation and 2nd Quarter Ambient air, noise and water sampling conducted last June 14-16, 2023.