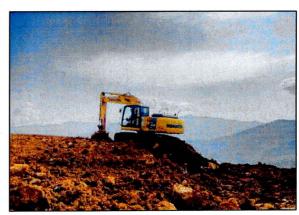

### **Photo Documentation**

BNC's Mine Progressive Rehabilitation

Bench/slope correction and re-soiling works

Bore Holing and Lay-outing works

Tree planting activities within mine rehab area