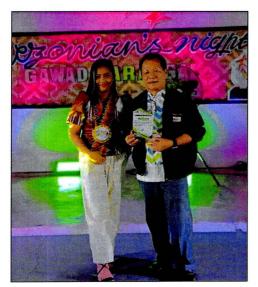

Conducted Tree planting activity/IEC during the site visit of the Students from Academe-Western Philippines University (WPU), Quezon campus last May 13, 2023.

BNC received a Plaque of Recognition from the Local Government Unit (LGU) Quezon, Palawan in the recently conducted "Gawad Parangal 72nd Founding Anniversary, 16th Manunggul Festival last May 15, 2023.