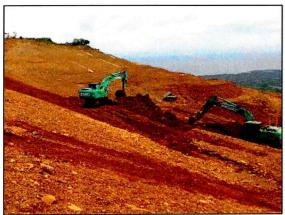

### **Photo Documentation**

BNC's Mine Progressive Rehabilitation

Bench/slope correction and re-soiling works

Bore Holing and Lay-outing works

Tree planting activities within mine rehab area