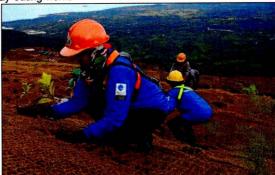

### **Photo Documentation**

BNC's Mine Progressive Rehabilitation

Bench/slope correction and re-soiling works

Bore Holing and Lay-outing works

Tree planting activities within mine rehab area