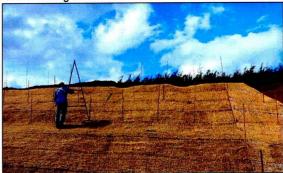

### **Photo Documentation**

BNC's Mine Progressive Rehabilitation

Bench/slope correction and re-soiling works

Bore Holing and Lay-outing works

Tree planting activities within mine rehab area