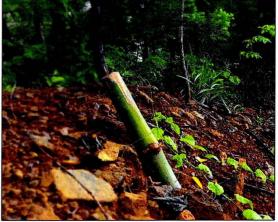

# National Greening Program – Mines Sector

Planted Bamboo (bayog) along perimeter of Yard 7 stockyard.