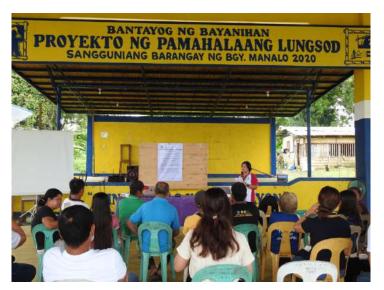

# 1 Public Scoping Program

The Public Scoping for the Proposed 23.1 MW Diesel Power Plant Project of S.I. Power Corporation was held on July 31, 2023 at the Barangay Gymnasium of Barangay Manalo, Puerto Princesa City, Palawan. This scoping process is an early stage of the Environmental Impact Assessment (EIA), providing the proponent the ground to disseminate to the impacted community the overview of the proposed project, gather issues and concerns, and significantly discuss and collate the information that will contribute to the establishment and completion of the Environmental Impact Statement. Public participation is highly considered as a factor that could notably affect the decision-making of the parties involved. Hence, the stakeholders were invited to participate and encouraged to attend this scoping process.

# 2 Minutes of the Public Scoping

Project: Proposed 23.1 MW Diesel Power Plant Project

Activity: Public Scoping
Date: July 31, 2023 (Monday)
Time: 10:32AM-12:27PM

Venue: Gymnasium, Barangay Manalo, Puerto Princesa, Palawan