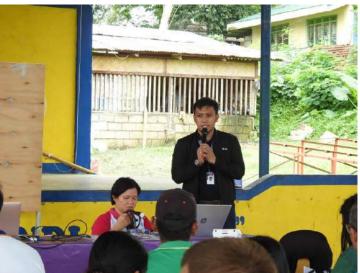

# 1 Public Scoping Program

The Public Scoping for the Proposed 23.1 MW Diesel Power Plant Project of S.I. Power Corporation was held on July 31, 2023 at the Barangay Gymnasium of Barangay Manalo, Puerto Princesa City, Palawan. This scoping process is an early stage of the Environmental Impact Assessment (EIA), providing the proponent the ground to disseminate to the impacted community the overview of the proposed project, gather issues and concerns, and significantly discuss and collate the information that will contribute to the establishment and completion of the Environmental Impact Statement. Public participation is highly considered as a factor that could notably affect the decision-making of the parties involved. Hence, the stakeholders were invited to participate and encouraged to attend this scoping process.

# Minutes of the Meeting

- The program started at 10:32AM by the Master of Ceremony, Ms. Pagkalinawan.
- The program started with an opening prayer and singing of national anthem via AVPs.
- After the opening ceremony, the Master of Ceremony Ms. Pagkalinawan- Environmental Specialist of EnviSynergy Corporation, acknowledged the presence of the stakeholders/participants, this include the representatives from the Community Environment and Natural Resources Office, Palawan Council of Sustainable and Development Staff, City Planning and Development Office, Office of the Congressman represented by the Consultant of 3rd District, Local Government of Barangay Manalo, Brgy. Utility, Tanod and locals from Manalo.
- The proponent, S.I. Power Corporation, was represented by Engr. John Drazen Tanciangco and was accompanied by Engr. Reena Catingub (Plant Engineer).
- Ms. Maraih Missy Pagkalinawan, Environmental Specialist of EnviSynergy Corporation, was accompanied by Ms. Sheila Mae Ancla, Senior Environmental Specialist.
- Barangay Captain Lorna Dela Rosa, gave her opening remarks acknowledging the presence of the stakeholders and welcoming as well the participants.
- Ms. Leonara Mansueto- Senior Environmental Management Specialist (SEMS) of EMB-Palawan, acknowledged the presence of the participants. Afterwards, presented the Environmental Impact Assessment and its Process and emphasized the considerations in acquiring the Environmental Compliance Certificate (ECC).
- The proponent, represented by Engr. Tanciangco. He presented the project information including the project components. Also, the community benefits that were discussed during the IEC.
- Ms. Ancla, Senior Environmental Specialist presented the IEC Drive conducted last June 16,
   2023 including the summary of issues and concerns of the participants.
- It was followed by the open forum facilitated by the representative by the SEMS of Environmental Management Bureau (EMB) Palawan, Ms. Leonora Mansueto.
- Summary of the raised issues and concerns of the participants, and responses of the concerned parties (see Table 1).