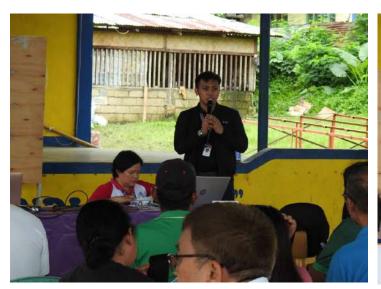

# 1 Public Scoping Program

The Public Scoping for the Proposed 23.1 MW Diesel Power Plant Project of S.I. Power Corporation was held on July 31, 2023 at the Barangay Gymnasium of Barangay Manalo, Puerto Princesa City, Palawan. This scoping process is an early stage of the Environmental Impact Assessment (EIA), providing the proponent the ground to disseminate to the impacted community the overview of the proposed project, gather issues and concerns, and significantly discuss and collate the information that will contribute to the establishment and completion of the Environmental Impact Statement. Public participation is highly considered as a factor that could notably affect the decision-making of the parties involved. Hence, the stakeholders were invited to participate and encouraged to attend this scoping process.

# Minutes of the Meeting

- The program started at 10:32AM by the Master of Ceremony, Ms. Pagkalinawan.
- The program started with an opening prayer and singing of national anthem via AVPs.
- After the opening ceremony, the Master of Ceremony Ms. Pagkalinawan- Environmental Specialist of EnviSynergy Corporation, acknowledged the presence of the stakeholders/participants, this include the representatives from the Community Environment and Natural Resources Office, Palawan Council of Sustainable and Development Staff, City Planning and Development Office, Office of the Congressman represented by the Consultant of 3rd District, Local Government of Barangay Manalo, Brgy. Utility, Tanod and locals from Manalo.
- The proponent, S.I. Power Corporation, was represented by Engr. John Drazen Tanciangco and was accompanied by Engr. Reena Catingub (Plant Engineer).
- Ms. Maraih Missy Pagkalinawan, Environmental Specialist of EnviSynergy Corporation, was accompanied by Ms. Sheila Mae Ancla, Senior Environmental Specialist.
- Barangay Captain Lorna Dela Rosa, gave her opening remarks acknowledging the presence of the stakeholders and welcoming as well the participants.
- Ms. Leonara Mansueto- Senior Environmental Management Specialist (SEMS) of EMB-Palawan, acknowledged the presence of the participants. Afterwards, presented the Environmental Impact Assessment and its Process and emphasized the considerations in acquiring the Environmental Compliance Certificate (ECC).
- The proponent, represented by Engr. Tanciangco. He presented the project information including the project components. Also, the community benefits that were discussed during the IEC.
- Ms. Ancla, Senior Environmental Specialist presented the IEC Drive conducted last June 16,
   2023 including the summary of issues and concerns of the participants.
- It was followed by the open forum facilitated by the representative by the SEMS of Environmental Management Bureau (EMB) Palawan, Ms. Leonora Mansueto.
- Summary of the raised issues and concerns of the participants, and responses of the concerned parties (see Table 1).