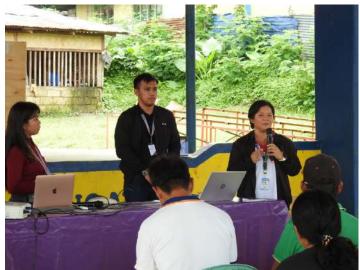

# 1 Public Scoping Program

The Public Scoping for the Proposed 23.1 MW Diesel Power Plant Project of S.I. Power Corporation was held on July 31, 2023 at the Barangay Gymnasium of Barangay Manalo, Puerto Princesa City, Palawan. This scoping process is an early stage of the Environmental Impact Assessment (EIA), providing the proponent the ground to disseminate to the impacted community the overview of the proposed project, gather issues and concerns, and significantly discuss and collate the information that will contribute to the establishment and completion of the Environmental Impact Statement. Public participation is highly considered as a factor that could notably affect the decision-making of the parties involved. Hence, the stakeholders were invited to participate and encouraged to attend this scoping process.

# Minutes of the Meeting

- The program started at 10:32AM by the Master of Ceremony, Ms. Pagkalinawan.
- The program started with an opening prayer and singing of national anthem via AVPs.
- After the opening ceremony, the Master of Ceremony Ms. Pagkalinawan- Environmental Specialist of EnviSynergy Corporation, acknowledged the presence of the stakeholders/participants, this include the representatives from the Community Environment and Natural Resources Office, Palawan Council of Sustainable and Development Staff, City Planning and Development Office, Office of the Congressman represented by the Consultant of 3rd District, Local Government of Barangay Manalo, Brgy. Utility, Tanod and locals from Manalo.
- The proponent, S.I. Power Corporation, was represented by Engr. John Drazen Tanciangco and was accompanied by Engr. Reena Catingub (Plant Engineer).
- Ms. Maraih Missy Pagkalinawan, Environmental Specialist of EnviSynergy Corporation, was accompanied by Ms. Sheila Mae Ancla, Senior Environmental Specialist.
- Barangay Captain Lorna Dela Rosa, gave her opening remarks acknowledging the presence of the stakeholders and welcoming as well the participants.
- Ms. Leonara Mansueto- Senior Environmental Management Specialist (SEMS) of EMB-Palawan, acknowledged the presence of the participants. Afterwards, presented the Environmental Impact Assessment and its Process and emphasized the considerations in acquiring the Environmental Compliance Certificate (ECC).
- The proponent, represented by Engr. Tanciangco. He presented the project information including the project components. Also, the community benefits that were discussed during the IEC.
- Ms. Ancla, Senior Environmental Specialist presented the IEC Drive conducted last June 16,
   2023 including the summary of issues and concerns of the participants.
- It was followed by the open forum facilitated by the representative by the SEMS of Environmental Management Bureau (EMB) Palawan, Ms. Leonora Mansueto.
- Summary of the raised issues and concerns of the participants, and responses of the concerned parties (see Table 1).