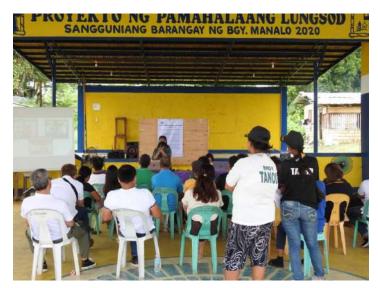

# 1 Public Scoping Program

The Public Scoping for the Proposed 23.1 MW Diesel Power Plant Project of S.I. Power Corporation was held on July 31, 2023 at the Barangay Gymnasium of Barangay Manalo, Puerto Princesa City, Palawan. This scoping process is an early stage of the Environmental Impact Assessment (EIA), providing the proponent the ground to disseminate to the impacted community the overview of the proposed project, gather issues and concerns, and significantly discuss and collate the information that will contribute to the establishment and completion of the Environmental Impact Statement. Public participation is highly considered as a factor that could notably affect the decision-making of the parties involved. Hence, the stakeholders were invited to participate and encouraged to attend this scoping process.

# 2 Minutes of the Public Scoping

Project: Proposed 23.1 MW Diesel Power Plant Project

Activity: Public Scoping
Date: July 31, 2023 (Monday)
Time: 10:32AM-12:27PM

Venue: Gymnasium, Barangay Manalo, Puerto Princesa, Palawan