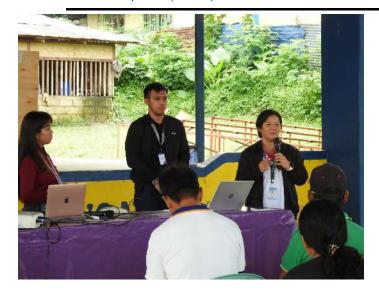

# Minutes of the Meeting

- The program started at 10:32AM by the Master of Ceremony, Ms. Pagkalinawan.
- The program started with an opening prayer and singing of national anthem via AVPs.
- After the opening ceremony, the Master of Ceremony Ms. Pagkalinawan- Environmental Specialist of EnviSynergy Corporation, acknowledged the presence of the stakeholders/participants, this include the representatives from the Community Environment and Natural Resources Office, Palawan Council of Sustainable and Development Staff, City Planning and Development Office, Office of the Congressman represented by the Consultant of 3rd District, Local Government of Barangay Manalo, Brgy. Utility, Tanod and locals from Manalo.
- The proponent, S.I. Power Corporation, was represented by Engr. John Drazen Tanciangco and was accompanied by Engr. Reena Catingub (Plant Engineer).
- Ms. Maraih Missy Pagkalinawan, Environmental Specialist of EnviSynergy Corporation, was accompanied by Ms. Sheila Mae Ancla, Senior Environmental Specialist.
- Barangay Captain Lorna Dela Rosa, gave her opening remarks acknowledging the presence of the stakeholders and welcoming as well the participants.
- Ms. Leonara Mansueto- Senior Environmental Management Specialist (SEMS) of EMB-Palawan, acknowledged the presence of the participants. Afterwards, presented the Environmental Impact Assessment and its Process and emphasized the considerations in acquiring the Environmental Compliance Certificate (ECC).
- The proponent, represented by Engr. Tanciangco. He presented the project information including the project components. Also, the community benefits that were discussed during the IEC.
- Ms. Ancla, Senior Environmental Specialist presented the IEC Drive conducted last June 16,
   2023 including the summary of issues and concerns of the participants.
- It was followed by the open forum facilitated by the representative by the SEMS of Environmental Management Bureau (EMB) Palawan, Ms. Leonora Mansueto.
- Summary of the raised issues and concerns of the participants, and responses of the concerned parties (see Table 1).