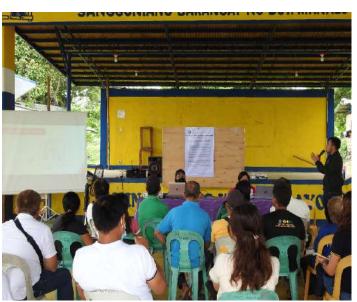

# 1 Public Scoping Program

The Public Scoping for the Proposed 23.1 MW Diesel Power Plant Project of S.I. Power Corporation was held on July 31, 2023 at the Barangay Gymnasium of Barangay Manalo, Puerto Princesa City, Palawan. This scoping process is an early stage of the Environmental Impact Assessment (EIA), providing the proponent the ground to disseminate to the impacted community the overview of the proposed project, gather issues and concerns, and significantly discuss and collate the information that will contribute to the establishment and completion of the Environmental Impact Statement. Public participation is highly considered as a factor that could notably affect the decision-making of the parties involved. Hence, the stakeholders were invited to participate and encouraged to attend this scoping process.

# 2 Minutes of the Public Scoping

Project: Proposed 23.1 MW Diesel Power Plant Project

Activity: Public Scoping
Date: July 31, 2023 (Monday)
Time: 10:32AM-12:27PM

Venue: Gymnasium, Barangay Manalo, Puerto Princesa, Palawan

# Minutes of the Meeting

- The program started at 10:32AM by the Master of Ceremony, Ms. Pagkalinawan.
- The program started with an opening prayer and singing of national anthem via AVPs.
- After the opening ceremony, the Master of Ceremony Ms. Pagkalinawan- Environmental Specialist of EnviSynergy Corporation, acknowledged the presence of the stakeholders/participants, this include the representatives from the Community Environment and Natural Resources Office, Palawan Council of Sustainable and Development Staff, City Planning and Development Office, Office of the Congressman represented by the Consultant of 3rd District, Local Government of Barangay Manalo, Brgy. Utility, Tanod and locals from Manalo.
- The proponent, S.I. Power Corporation, was represented by Engr. John Drazen Tanciangco and was accompanied by Engr. Reena Catingub (Plant Engineer).
- Ms. Maraih Missy Pagkalinawan, Environmental Specialist of EnviSynergy Corporation, was accompanied by Ms. Sheila Mae Ancla, Senior Environmental Specialist.
- Barangay Captain Lorna Dela Rosa, gave her opening remarks acknowledging the presence of the stakeholders and welcoming as well the participants.
- Ms. Leonara Mansueto- Senior Environmental Management Specialist (SEMS) of EMB-Palawan, acknowledged the presence of the participants. Afterwards, presented the Environmental Impact Assessment and its Process and emphasized the considerations in acquiring the Environmental Compliance Certificate (ECC).
- The proponent, represented by Engr. Tanciangco. He presented the project information including the project components. Also, the community benefits that were discussed during the IEC.
- Ms. Ancla, Senior Environmental Specialist presented the IEC Drive conducted last June 16,
   2023 including the summary of issues and concerns of the participants.
- It was followed by the open forum facilitated by the representative by the SEMS of Environmental Management Bureau (EMB) Palawan, Ms. Leonora Mansueto.
- Summary of the raised issues and concerns of the participants, and responses of the concerned parties (see Table 1).