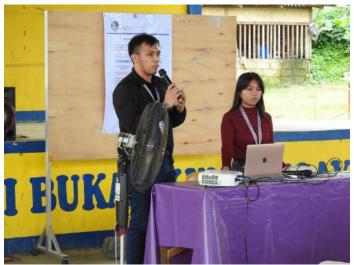

# Minutes of the Meeting

- The program started at 10:32AM by the Master of Ceremony, Ms. Pagkalinawan.
- The program started with an opening prayer and singing of national anthem via AVPs.
- After the opening ceremony, the Master of Ceremony Ms. Pagkalinawan- Environmental Specialist of EnviSynergy Corporation, acknowledged the presence of the stakeholders/participants, this include the representatives from the Community Environment and Natural Resources Office, Palawan Council of Sustainable and Development Staff, City Planning and Development Office, Office of the Congressman represented by the Consultant of 3rd District, Local Government of Barangay Manalo, Brgy. Utility, Tanod and locals from Manalo.
- The proponent, S.I. Power Corporation, was represented by Engr. John Drazen Tanciangco and was accompanied by Engr. Reena Catingub (Plant Engineer).
- Ms. Maraih Missy Pagkalinawan, Environmental Specialist of EnviSynergy Corporation, was accompanied by Ms. Sheila Mae Ancla, Senior Environmental Specialist.
- Barangay Captain Lorna Dela Rosa, gave her opening remarks acknowledging the presence of the stakeholders and welcoming as well the participants.
- Ms. Leonara Mansueto- Senior Environmental Management Specialist (SEMS) of EMB-Palawan, acknowledged the presence of the participants. Afterwards, presented the Environmental Impact Assessment and its Process and emphasized the considerations in acquiring the Environmental Compliance Certificate (ECC).
- The proponent, represented by Engr. Tanciangco. He presented the project information including the project components. Also, the community benefits that were discussed during the IEC.
- Ms. Ancla, Senior Environmental Specialist presented the IEC Drive conducted last June 16,
   2023 including the summary of issues and concerns of the participants.
- It was followed by the open forum facilitated by the representative by the SEMS of Environmental Management Bureau (EMB) Palawan, Ms. Leonora Mansueto.
- Summary of the raised issues and concerns of the participants, and responses of the concerned parties (see Table 1).

- Afterwards, closing remarks was given by the SIPCOR Representative, Engr. Tanciangco.
- The Public Scoping session adjourned at 12:27PM.

Table 1. Raised Issues and Concerns, and Responses

| Name                                                                                  | lssues                                                                                                                    | Response                                                                                                                                                                                                                                                                                                                           |
|---------------------------------------------------------------------------------------|---------------------------------------------------------------------------------------------------------------------------|------------------------------------------------------------------------------------------------------------------------------------------------------------------------------------------------------------------------------------------------------------------------------------------------------------------------------------|
| Mr. Nelson Conde<br>(Local Resident of Brgy.<br>Manalo; Worker at Agrarian<br>Reform) | Questioned if is there potential environmental effects might arise if the project will be implemented.                    | Engr. John Drazen Tanciangco<br>(SIPCOR Representative, <i>Project Lead</i> ):                                                                                                                                                                                                                                                     |
|                                                                                       | Asked if the workers of the                                                                                               | Assured to follow the standards set<br>by DENR. In terms of emission,<br>there is a technology designed for<br>limited emissions. In terms of the<br>water, Tandayag River is distance<br>away from the proposed power<br>plant. If there will be discharged<br>water from the plant, it will undergo<br>treatment and be fetched. |
|                                                                                       | proposed Diesel Power Plant will have benefits such as SSS.                                                               | Engr. John Drazen Tanciangco<br>(SIPCOR Representative; Project<br>Lead):                                                                                                                                                                                                                                                          |
|                                                                                       |                                                                                                                           | Responded to provide an answer once confirmation and information from the contractor will be given.                                                                                                                                                                                                                                |
| Mr. Bernardo Magbanua<br>Jr.<br>(Brgy. Kagawad-Manalo)                                | Raised concern about the potential dumping of waste in the river similarly to the previous project implemented and if the | Engr. John Drazen Tanciangco<br>(SIPCOR Representative; Project<br>Lead):                                                                                                                                                                                                                                                          |
|                                                                                       | company will pay attention to their complaint.                                                                            | Assured that they will provide power without compromising the safety and health of the people. Ensuring they will adhere to the standards set by the DENR, who will monitor the operation of the project and to mitigate the possible environmental effects.                                                                       |
|                                                                                       |                                                                                                                           | Ms. Leonora Mansueto (SEMS) (DENR-EMB Representative):                                                                                                                                                                                                                                                                             |
|                                                                                       |                                                                                                                           | Emphasized the multipartite monitoring team composed of barangay, DENR, CENRO, City government, and PCSD.                                                                                                                                                                                                                          |