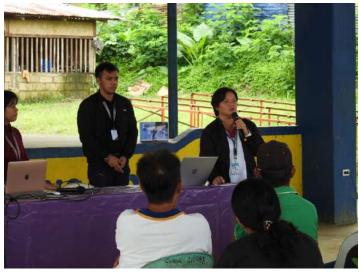

# Minutes of the Meeting

- The program started at 10:32AM by the Master of Ceremony, Ms. Pagkalinawan.
- The program started with an opening prayer and singing of national anthem via AVPs.
- After the opening ceremony, the Master of Ceremony Ms. Pagkalinawan- Environmental Specialist of EnviSynergy Corporation, acknowledged the presence of the stakeholders/participants, this include the representatives from the Community Environment and Natural Resources Office, Palawan Council of Sustainable and Development Staff, City Planning and Development Office, Office of the Congressman represented by the Consultant of 3rd District, Local Government of Barangay Manalo, Brgy. Utility, Tanod and locals from Manalo.
- The proponent, S.I. Power Corporation, was represented by Engr. John Drazen Tanciangco and was accompanied by Engr. Reena Catingub (Plant Engineer).
- Ms. Maraih Missy Pagkalinawan, Environmental Specialist of EnviSynergy Corporation, was accompanied by Ms. Sheila Mae Ancla, Senior Environmental Specialist.
- Barangay Captain Lorna Dela Rosa, gave her opening remarks acknowledging the presence of the stakeholders and welcoming as well the participants.
- Ms. Leonara Mansueto- Senior Environmental Management Specialist (SEMS) of EMB-Palawan, acknowledged the presence of the participants. Afterwards, presented the Environmental Impact Assessment and its Process and emphasized the considerations in acquiring the Environmental Compliance Certificate (ECC).
- The proponent, represented by Engr. Tanciangco. He presented the project information including the project components. Also, the community benefits that were discussed during the IEC.
- Ms. Ancla, Senior Environmental Specialist presented the IEC Drive conducted last June 16,
   2023 including the summary of issues and concerns of the participants.
- It was followed by the open forum facilitated by the representative by the SEMS of Environmental Management Bureau (EMB) Palawan, Ms. Leonora Mansueto.
- Summary of the raised issues and concerns of the participants, and responses of the concerned parties (see Table 1).