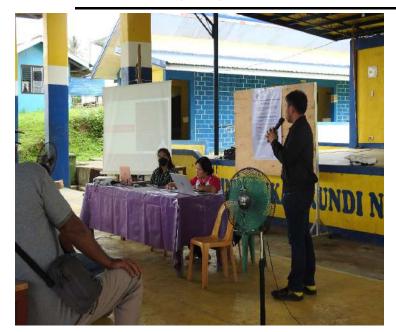

# 1 Public Scoping Program

The Public Scoping for the Proposed 23.1 MW Diesel Power Plant Project of S.I. Power Corporation was held on July 31, 2023 at the Barangay Gymnasium of Barangay Manalo, Puerto Princesa City, Palawan. This scoping process is an early stage of the Environmental Impact Assessment (EIA), providing the proponent the ground to disseminate to the impacted community the overview of the proposed project, gather issues and concerns, and significantly discuss and collate the information that will contribute to the establishment and completion of the Environmental Impact Statement. Public participation is highly considered as a factor that could notably affect the decision-making of the parties involved. Hence, the stakeholders were invited to participate and encouraged to attend this scoping process.

# 2 Minutes of the Public Scoping

Project: Proposed 23.1 MW Diesel Power Plant Project

Activity: Public Scoping
Date: July 31, 2023 (Monday)
Time: 10:32AM-12:27PM

Venue: Gymnasium, Barangay Manalo, Puerto Princesa, Palawan

# Minutes of the Meeting

- The program started at 10:32AM by the Master of Ceremony, Ms. Pagkalinawan.
- The program started with an opening prayer and singing of national anthem via AVPs.
- After the opening ceremony, the Master of Ceremony Ms. Pagkalinawan- Environmental Specialist of EnviSynergy Corporation, acknowledged the presence of the stakeholders/participants, this include the representatives from the Community Environment and Natural Resources Office, Palawan Council of Sustainable and Development Staff, City Planning and Development Office, Office of the Congressman represented by the Consultant of 3rd District, Local Government of Barangay Manalo, Brgy. Utility, Tanod and locals from Manalo.
- The proponent, S.I. Power Corporation, was represented by Engr. John Drazen Tanciangco and was accompanied by Engr. Reena Catingub (Plant Engineer).
- Ms. Maraih Missy Pagkalinawan, Environmental Specialist of EnviSynergy Corporation, was accompanied by Ms. Sheila Mae Ancla, Senior Environmental Specialist.
- Barangay Captain Lorna Dela Rosa, gave her opening remarks acknowledging the presence of the stakeholders and welcoming as well the participants.
- Ms. Leonara Mansueto- Senior Environmental Management Specialist (SEMS) of EMB-Palawan, acknowledged the presence of the participants. Afterwards, presented the Environmental Impact Assessment and its Process and emphasized the considerations in acquiring the Environmental Compliance Certificate (ECC).
- The proponent, represented by Engr. Tanciangco. He presented the project information including the project components. Also, the community benefits that were discussed during the IEC.
- Ms. Ancla, Senior Environmental Specialist presented the IEC Drive conducted last June 16,
   2023 including the summary of issues and concerns of the participants.
- It was followed by the open forum facilitated by the representative by the SEMS of Environmental Management Bureau (EMB) Palawan, Ms. Leonora Mansueto.
- Summary of the raised issues and concerns of the participants, and responses of the concerned parties (see Table 1).