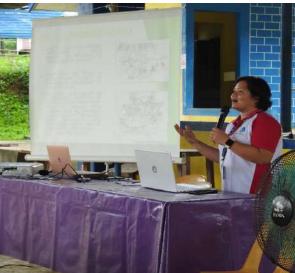

# Minutes of the Meeting

- The program started at 10:32AM by the Master of Ceremony, Ms. Pagkalinawan.
- The program started with an opening prayer and singing of national anthem via AVPs.
- After the opening ceremony, the Master of Ceremony Ms. Pagkalinawan- Environmental Specialist of EnviSynergy Corporation, acknowledged the presence of the stakeholders/participants, this include the representatives from the Community Environment and Natural Resources Office, Palawan Council of Sustainable and Development Staff, City Planning and Development Office, Office of the Congressman represented by the Consultant of 3rd District, Local Government of Barangay Manalo, Brgy. Utility, Tanod and locals from Manalo.
- The proponent, S.I. Power Corporation, was represented by Engr. John Drazen Tanciangco and was accompanied by Engr. Reena Catingub (Plant Engineer).
- Ms. Maraih Missy Pagkalinawan, Environmental Specialist of EnviSynergy Corporation, was accompanied by Ms. Sheila Mae Ancla, Senior Environmental Specialist.
- Barangay Captain Lorna Dela Rosa, gave her opening remarks acknowledging the presence of the stakeholders and welcoming as well the participants.
- Ms. Leonara Mansueto- Senior Environmental Management Specialist (SEMS) of EMB-Palawan, acknowledged the presence of the participants. Afterwards, presented the Environmental Impact Assessment and its Process and emphasized the considerations in acquiring the Environmental Compliance Certificate (ECC).
- The proponent, represented by Engr. Tanciangco. He presented the project information including the project components. Also, the community benefits that were discussed during the IEC.
- Ms. Ancla, Senior Environmental Specialist presented the IEC Drive conducted last June 16,
   2023 including the summary of issues and concerns of the participants.
- It was followed by the open forum facilitated by the representative by the SEMS of Environmental Management Bureau (EMB) Palawan, Ms. Leonora Mansueto.
- Summary of the raised issues and concerns of the participants, and responses of the concerned parties (see Table 1).

- Afterwards, closing remarks was given by the SIPCOR Representative, Engr. Tanciangco.
- The Public Scoping session adjourned at 12:27PM.

Table 1. Raised Issues and Concerns, and Responses

| Name                                                                                  | lssues                                                                                                                    | Response                                                                                                                                                                                                                                                                                                                           |
|---------------------------------------------------------------------------------------|---------------------------------------------------------------------------------------------------------------------------|------------------------------------------------------------------------------------------------------------------------------------------------------------------------------------------------------------------------------------------------------------------------------------------------------------------------------------|
| Mr. Nelson Conde<br>(Local Resident of Brgy.<br>Manalo; Worker at Agrarian<br>Reform) | Questioned if is there potential environmental effects might arise if the project will be implemented.                    | Engr. John Drazen Tanciangco<br>(SIPCOR Representative, <i>Project Lead</i> ):                                                                                                                                                                                                                                                     |
|                                                                                       | Asked if the workers of the                                                                                               | Assured to follow the standards set<br>by DENR. In terms of emission,<br>there is a technology designed for<br>limited emissions. In terms of the<br>water, Tandayag River is distance<br>away from the proposed power<br>plant. If there will be discharged<br>water from the plant, it will undergo<br>treatment and be fetched. |
|                                                                                       | proposed Diesel Power Plant will have benefits such as SSS.                                                               | Engr. John Drazen Tanciangco<br>(SIPCOR Representative; Project<br>Lead):                                                                                                                                                                                                                                                          |
|                                                                                       |                                                                                                                           | Responded to provide an answer once confirmation and information from the contractor will be given.                                                                                                                                                                                                                                |
| Mr. Bernardo Magbanua<br>Jr.<br>(Brgy. Kagawad-Manalo)                                | Raised concern about the potential dumping of waste in the river similarly to the previous project implemented and if the | Engr. John Drazen Tanciangco<br>(SIPCOR Representative; Project<br>Lead):                                                                                                                                                                                                                                                          |
|                                                                                       | company will pay attention to their complaint.                                                                            | Assured that they will provide power without compromising the safety and health of the people. Ensuring they will adhere to the standards set by the DENR, who will monitor the operation of the project and to mitigate the possible environmental effects.                                                                       |
|                                                                                       |                                                                                                                           | Ms. Leonora Mansueto (SEMS) (DENR-EMB Representative):                                                                                                                                                                                                                                                                             |
|                                                                                       |                                                                                                                           | Emphasized the multipartite monitoring team composed of barangay, DENR, CENRO, City government, and PCSD.                                                                                                                                                                                                                          |