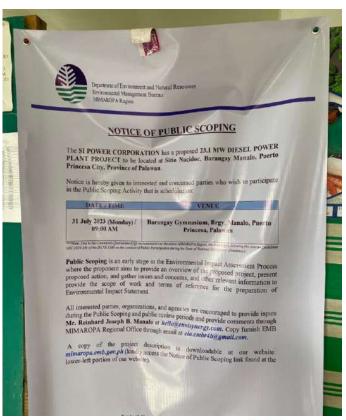

Dear Sir/Madame:

We are pleased to invite you to attend the Public Scoping for the proposed 23.1 MW Sipcor Diesel Power Plant of SI Power Corporation to be located at Sitio Nacidoc, Barangay Manalo, Puerto Princesa City, Province of Palawan. The said activity is scheduled on:

| DATE/TIME                        | VENUE                                                         |
|----------------------------------|---------------------------------------------------------------|
| 31 July 2023 (Monday) / 09:00 AM | Barangay Gymnasium, Brgy. Manalo, Puerto Princesa,<br>Palawan |

Public scoping is an early stage in the Environmental Impact Assessment Process where the proponent aims to provide an overview of the proposed project, and proposed action, gather issues and concerns, and other relevant information to provide the scope of work and terms of reference for the preparation of the Environmental Impact Statement.