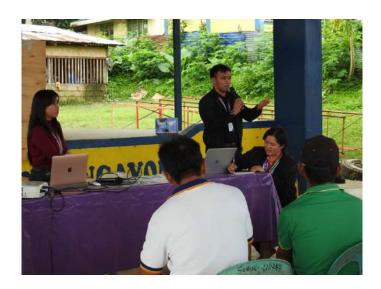

# Minutes of the Meeting

- The program started at 10:32AM by the Master of Ceremony, Ms. Pagkalinawan.
- The program started with an opening prayer and singing of national anthem via AVPs.
- After the opening ceremony, the Master of Ceremony Ms. Pagkalinawan- Environmental Specialist of EnviSynergy Corporation, acknowledged the presence of the stakeholders/participants, this include the representatives from the Community Environment and Natural Resources Office, Palawan Council of Sustainable and Development Staff, City Planning and Development Office, Office of the Congressman represented by the Consultant of 3rd District, Local Government of Barangay Manalo, Brgy. Utility, Tanod and locals from Manalo.
- The proponent, S.I. Power Corporation, was represented by Engr. John Drazen Tanciangco and was accompanied by Engr. Reena Catingub (Plant Engineer).
- Ms. Maraih Missy Pagkalinawan, Environmental Specialist of EnviSynergy Corporation, was accompanied by Ms. Sheila Mae Ancla, Senior Environmental Specialist.
- Barangay Captain Lorna Dela Rosa, gave her opening remarks acknowledging the presence of the stakeholders and welcoming as well the participants.
- Ms. Leonara Mansueto- Senior Environmental Management Specialist (SEMS) of EMB-Palawan, acknowledged the presence of the participants. Afterwards, presented the Environmental Impact Assessment and its Process and emphasized the considerations in acquiring the Environmental Compliance Certificate (ECC).
- The proponent, represented by Engr. Tanciangco. He presented the project information including the project components. Also, the community benefits that were discussed during the IEC.
- Ms. Ancla, Senior Environmental Specialist presented the IEC Drive conducted last June 16,
   2023 including the summary of issues and concerns of the participants.
- It was followed by the open forum facilitated by the representative by the SEMS of Environmental Management Bureau (EMB) Palawan, Ms. Leonora Mansueto.
- Summary of the raised issues and concerns of the participants, and responses of the concerned parties (see Table 1).

- Afterwards, closing remarks was given by the SIPCOR Representative, Engr. Tanciangco.
- The Public Scoping session adjourned at 12:27PM.

Table 1. Raised Issues and Concerns, and Responses

| Name                                                                                  | lssues                                                                                                                    | Response                                                                                                                                                                                                                                                                                                                           |
|---------------------------------------------------------------------------------------|---------------------------------------------------------------------------------------------------------------------------|------------------------------------------------------------------------------------------------------------------------------------------------------------------------------------------------------------------------------------------------------------------------------------------------------------------------------------|
| Mr. Nelson Conde<br>(Local Resident of Brgy.<br>Manalo; Worker at Agrarian<br>Reform) | Questioned if is there potential environmental effects might arise if the project will be implemented.                    | Engr. John Drazen Tanciangco<br>(SIPCOR Representative, <i>Project Lead</i> ):                                                                                                                                                                                                                                                     |
|                                                                                       | Asked if the workers of the                                                                                               | Assured to follow the standards set<br>by DENR. In terms of emission,<br>there is a technology designed for<br>limited emissions. In terms of the<br>water, Tandayag River is distance<br>away from the proposed power<br>plant. If there will be discharged<br>water from the plant, it will undergo<br>treatment and be fetched. |
|                                                                                       | proposed Diesel Power Plant will have benefits such as SSS.                                                               | Engr. John Drazen Tanciangco<br>(SIPCOR Representative; Project<br>Lead):                                                                                                                                                                                                                                                          |
|                                                                                       |                                                                                                                           | Responded to provide an answer once confirmation and information from the contractor will be given.                                                                                                                                                                                                                                |
| Mr. Bernardo Magbanua<br>Jr.<br>(Brgy. Kagawad-Manalo)                                | Raised concern about the potential dumping of waste in the river similarly to the previous project implemented and if the | Engr. John Drazen Tanciangco<br>(SIPCOR Representative; Project<br>Lead):                                                                                                                                                                                                                                                          |
|                                                                                       | company will pay attention to their complaint.                                                                            | Assured that they will provide power without compromising the safety and health of the people. Ensuring they will adhere to the standards set by the DENR, who will monitor the operation of the project and to mitigate the possible environmental effects.                                                                       |
|                                                                                       |                                                                                                                           | Ms. Leonora Mansueto (SEMS) (DENR-EMB Representative):                                                                                                                                                                                                                                                                             |
|                                                                                       |                                                                                                                           | Emphasized the multipartite monitoring team composed of barangay, DENR, CENRO, City government, and PCSD.                                                                                                                                                                                                                          |