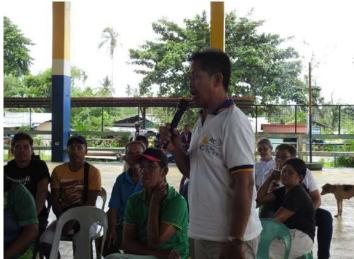

# Minutes of the Meeting

- The program started at 10:32AM by the Master of Ceremony, Ms. Pagkalinawan.
- The program started with an opening prayer and singing of national anthem via AVPs.
- After the opening ceremony, the Master of Ceremony Ms. Pagkalinawan- Environmental Specialist of EnviSynergy Corporation, acknowledged the presence of the stakeholders/participants, this include the representatives from the Community Environment and Natural Resources Office, Palawan Council of Sustainable and Development Staff, City Planning and Development Office, Office of the Congressman represented by the Consultant of 3rd District, Local Government of Barangay Manalo, Brgy. Utility, Tanod and locals from Manalo.
- The proponent, S.I. Power Corporation, was represented by Engr. John Drazen Tanciangco and was accompanied by Engr. Reena Catingub (Plant Engineer).
- Ms. Maraih Missy Pagkalinawan, Environmental Specialist of EnviSynergy Corporation, was accompanied by Ms. Sheila Mae Ancla, Senior Environmental Specialist.
- Barangay Captain Lorna Dela Rosa, gave her opening remarks acknowledging the presence of the stakeholders and welcoming as well the participants.
- Ms. Leonara Mansueto- Senior Environmental Management Specialist (SEMS) of EMB-Palawan, acknowledged the presence of the participants. Afterwards, presented the Environmental Impact Assessment and its Process and emphasized the considerations in acquiring the Environmental Compliance Certificate (ECC).
- The proponent, represented by Engr. Tanciangco. He presented the project information including the project components. Also, the community benefits that were discussed during the IEC.
- Ms. Ancla, Senior Environmental Specialist presented the IEC Drive conducted last June 16,
   2023 including the summary of issues and concerns of the participants.
- It was followed by the open forum facilitated by the representative by the SEMS of Environmental Management Bureau (EMB) Palawan, Ms. Leonora Mansueto.
- Summary of the raised issues and concerns of the participants, and responses of the concerned parties (see Table 1).

- Afterwards, closing remarks was given by the SIPCOR Representative, Engr. Tanciangco.
- The Public Scoping session adjourned at 12:27PM.

Table 1. Raised Issues and Concerns, and Responses

| Name                                                                                  | lssues                                                                                                                    | Response                                                                                                                                                                                                                                                                                                                           |
|---------------------------------------------------------------------------------------|---------------------------------------------------------------------------------------------------------------------------|------------------------------------------------------------------------------------------------------------------------------------------------------------------------------------------------------------------------------------------------------------------------------------------------------------------------------------|
| Mr. Nelson Conde<br>(Local Resident of Brgy.<br>Manalo; Worker at Agrarian<br>Reform) | Questioned if is there potential environmental effects might arise if the project will be implemented.                    | Engr. John Drazen Tanciangco<br>(SIPCOR Representative, <i>Project Lead</i> ):                                                                                                                                                                                                                                                     |
|                                                                                       | Asked if the workers of the                                                                                               | Assured to follow the standards set<br>by DENR. In terms of emission,<br>there is a technology designed for<br>limited emissions. In terms of the<br>water, Tandayag River is distance<br>away from the proposed power<br>plant. If there will be discharged<br>water from the plant, it will undergo<br>treatment and be fetched. |
|                                                                                       | proposed Diesel Power Plant will have benefits such as SSS.                                                               | Engr. John Drazen Tanciangco<br>(SIPCOR Representative; Project<br>Lead):                                                                                                                                                                                                                                                          |
|                                                                                       |                                                                                                                           | Responded to provide an answer once confirmation and information from the contractor will be given.                                                                                                                                                                                                                                |
| Mr. Bernardo Magbanua<br>Jr.<br>(Brgy. Kagawad-Manalo)                                | Raised concern about the potential dumping of waste in the river similarly to the previous project implemented and if the | Engr. John Drazen Tanciangco<br>(SIPCOR Representative; Project<br>Lead):                                                                                                                                                                                                                                                          |
|                                                                                       | company will pay attention to their complaint.                                                                            | Assured that they will provide power without compromising the safety and health of the people. Ensuring they will adhere to the standards set by the DENR, who will monitor the operation of the project and to mitigate the possible environmental effects.                                                                       |
|                                                                                       |                                                                                                                           | Ms. Leonora Mansueto (SEMS) (DENR-EMB Representative):                                                                                                                                                                                                                                                                             |
|                                                                                       |                                                                                                                           | Emphasized the multipartite monitoring team composed of barangay, DENR, CENRO, City government, and PCSD.                                                                                                                                                                                                                          |