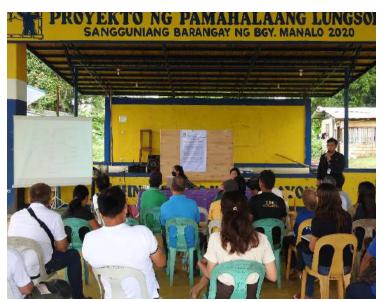

# 1 Public Scoping Program

The Public Scoping for the Proposed 23.1 MW Diesel Power Plant Project of S.I. Power Corporation was held on July 31, 2023 at the Barangay Gymnasium of Barangay Manalo, Puerto Princesa City, Palawan. This scoping process is an early stage of the Environmental Impact Assessment (EIA), providing the proponent the ground to disseminate to the impacted community the overview of the proposed project, gather issues and concerns, and significantly discuss and collate the information that will contribute to the establishment and completion of the Environmental Impact Statement. Public participation is highly considered as a factor that could notably affect the decision-making of the parties involved. Hence, the stakeholders were invited to participate and encouraged to attend this scoping process.

# 2 Minutes of the Public Scoping

Project: Proposed 23.1 MW Diesel Power Plant Project

Activity: Public Scoping
Date: July 31, 2023 (Monday)
Time: 10:32AM-12:27PM

Venue: Gymnasium, Barangay Manalo, Puerto Princesa, Palawan

# Minutes of the Meeting

- The program started at 10:32AM by the Master of Ceremony, Ms. Pagkalinawan.
- The program started with an opening prayer and singing of national anthem via AVPs.
- After the opening ceremony, the Master of Ceremony Ms. Pagkalinawan- Environmental Specialist of EnviSynergy Corporation, acknowledged the presence of the stakeholders/participants, this include the representatives from the Community Environment and Natural Resources Office, Palawan Council of Sustainable and Development Staff, City Planning and Development Office, Office of the Congressman represented by the Consultant of 3rd District, Local Government of Barangay Manalo, Brgy. Utility, Tanod and locals from Manalo.
- The proponent, S.I. Power Corporation, was represented by Engr. John Drazen Tanciangco and was accompanied by Engr. Reena Catingub (Plant Engineer).
- Ms. Maraih Missy Pagkalinawan, Environmental Specialist of EnviSynergy Corporation, was accompanied by Ms. Sheila Mae Ancla, Senior Environmental Specialist.
- Barangay Captain Lorna Dela Rosa, gave her opening remarks acknowledging the presence of the stakeholders and welcoming as well the participants.
- Ms. Leonara Mansueto- Senior Environmental Management Specialist (SEMS) of EMB-Palawan, acknowledged the presence of the participants. Afterwards, presented the Environmental Impact Assessment and its Process and emphasized the considerations in acquiring the Environmental Compliance Certificate (ECC).
- The proponent, represented by Engr. Tanciangco. He presented the project information including the project components. Also, the community benefits that were discussed during the IEC.
- Ms. Ancla, Senior Environmental Specialist presented the IEC Drive conducted last June 16,
   2023 including the summary of issues and concerns of the participants.
- It was followed by the open forum facilitated by the representative by the SEMS of Environmental Management Bureau (EMB) Palawan, Ms. Leonora Mansueto.
- Summary of the raised issues and concerns of the participants, and responses of the concerned parties (see Table 1).