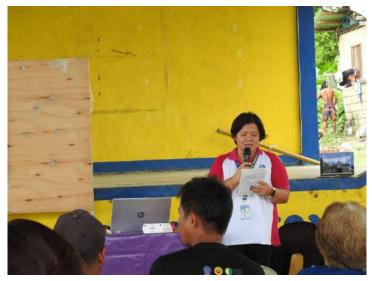

# 1 Public Scoping Program

The Public Scoping for the Proposed 23.1 MW Diesel Power Plant Project of S.I. Power Corporation was held on July 31, 2023 at the Barangay Gymnasium of Barangay Manalo, Puerto Princesa City, Palawan. This scoping process is an early stage of the Environmental Impact Assessment (EIA), providing the proponent the ground to disseminate to the impacted community the overview of the proposed project, gather issues and concerns, and significantly discuss and collate the information that will contribute to the establishment and completion of the Environmental Impact Statement. Public participation is highly considered as a factor that could notably affect the decision-making of the parties involved. Hence, the stakeholders were invited to participate and encouraged to attend this scoping process.

# Minutes of the Meeting

- The program started at 10:32AM by the Master of Ceremony, Ms. Pagkalinawan.
- The program started with an opening prayer and singing of national anthem via AVPs.
- After the opening ceremony, the Master of Ceremony Ms. Pagkalinawan- Environmental Specialist of EnviSynergy Corporation, acknowledged the presence of the stakeholders/participants, this include the representatives from the Community Environment and Natural Resources Office, Palawan Council of Sustainable and Development Staff, City Planning and Development Office, Office of the Congressman represented by the Consultant of 3rd District, Local Government of Barangay Manalo, Brgy. Utility, Tanod and locals from Manalo.
- The proponent, S.I. Power Corporation, was represented by Engr. John Drazen Tanciangco and was accompanied by Engr. Reena Catingub (Plant Engineer).
- Ms. Maraih Missy Pagkalinawan, Environmental Specialist of EnviSynergy Corporation, was accompanied by Ms. Sheila Mae Ancla, Senior Environmental Specialist.
- Barangay Captain Lorna Dela Rosa, gave her opening remarks acknowledging the presence of the stakeholders and welcoming as well the participants.
- Ms. Leonara Mansueto- Senior Environmental Management Specialist (SEMS) of EMB-Palawan, acknowledged the presence of the participants. Afterwards, presented the Environmental Impact Assessment and its Process and emphasized the considerations in acquiring the Environmental Compliance Certificate (ECC).
- The proponent, represented by Engr. Tanciangco. He presented the project information including the project components. Also, the community benefits that were discussed during the IEC.
- Ms. Ancla, Senior Environmental Specialist presented the IEC Drive conducted last June 16,
   2023 including the summary of issues and concerns of the participants.
- It was followed by the open forum facilitated by the representative by the SEMS of Environmental Management Bureau (EMB) Palawan, Ms. Leonora Mansueto.
- Summary of the raised issues and concerns of the participants, and responses of the concerned parties (see Table 1).