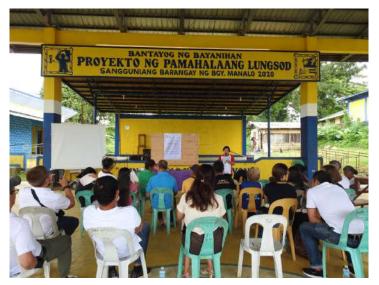

# 1 Public Scoping Program

The Public Scoping for the Proposed 23.1 MW Diesel Power Plant Project of S.I. Power Corporation was held on July 31, 2023 at the Barangay Gymnasium of Barangay Manalo, Puerto Princesa City, Palawan. This scoping process is an early stage of the Environmental Impact Assessment (EIA), providing the proponent the ground to disseminate to the impacted community the overview of the proposed project, gather issues and concerns, and significantly discuss and collate the information that will contribute to the establishment and completion of the Environmental Impact Statement. Public participation is highly considered as a factor that could notably affect the decision-making of the parties involved. Hence, the stakeholders were invited to participate and encouraged to attend this scoping process.

# 2 Minutes of the Public Scoping

Project: Proposed 23.1 MW Diesel Power Plant Project

Activity: Public Scoping
Date: July 31, 2023 (Monday)
Time: 10:32AM-12:27PM

Venue: Gymnasium, Barangay Manalo, Puerto Princesa, Palawan