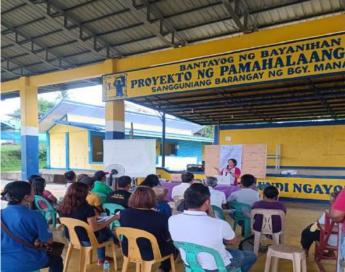

# 1 Public Scoping Program

The Public Scoping for the Proposed 23.1 MW Diesel Power Plant Project of S.I. Power Corporation was held on July 31, 2023 at the Barangay Gymnasium of Barangay Manalo, Puerto Princesa City, Palawan. This scoping process is an early stage of the Environmental Impact Assessment (EIA), providing the proponent the ground to disseminate to the impacted community the overview of the proposed project, gather issues and concerns, and significantly discuss and collate the information that will contribute to the establishment and completion of the Environmental Impact Statement. Public participation is highly considered as a factor that could notably affect the decision-making of the parties involved. Hence, the stakeholders were invited to participate and encouraged to attend this scoping process.

# 2 Minutes of the Public Scoping

Project: Proposed 23.1 MW Diesel Power Plant Project

Activity: Public Scoping
Date: July 31, 2023 (Monday)
Time: 10:32AM-12:27PM

Venue: Gymnasium, Barangay Manalo, Puerto Princesa, Palawan

# Minutes of the Meeting

- The program started at 10:32AM by the Master of Ceremony, Ms. Pagkalinawan.
- The program started with an opening prayer and singing of national anthem via AVPs.
- After the opening ceremony, the Master of Ceremony Ms. Pagkalinawan- Environmental Specialist of EnviSynergy Corporation, acknowledged the presence of the stakeholders/participants, this include the representatives from the Community Environment and Natural Resources Office, Palawan Council of Sustainable and Development Staff, City Planning and Development Office, Office of the Congressman represented by the Consultant of 3rd District, Local Government of Barangay Manalo, Brgy. Utility, Tanod and locals from Manalo.
- The proponent, S.I. Power Corporation, was represented by Engr. John Drazen Tanciangco and was accompanied by Engr. Reena Catingub (Plant Engineer).
- Ms. Maraih Missy Pagkalinawan, Environmental Specialist of EnviSynergy Corporation, was accompanied by Ms. Sheila Mae Ancla, Senior Environmental Specialist.
- Barangay Captain Lorna Dela Rosa, gave her opening remarks acknowledging the presence of the stakeholders and welcoming as well the participants.
- Ms. Leonara Mansueto- Senior Environmental Management Specialist (SEMS) of EMB-Palawan, acknowledged the presence of the participants. Afterwards, presented the Environmental Impact Assessment and its Process and emphasized the considerations in acquiring the Environmental Compliance Certificate (ECC).
- The proponent, represented by Engr. Tanciangco. He presented the project information including the project components. Also, the community benefits that were discussed during the IEC.
- Ms. Ancla, Senior Environmental Specialist presented the IEC Drive conducted last June 16,
   2023 including the summary of issues and concerns of the participants.
- It was followed by the open forum facilitated by the representative by the SEMS of Environmental Management Bureau (EMB) Palawan, Ms. Leonora Mansueto.
- Summary of the raised issues and concerns of the participants, and responses of the concerned parties (see Table 1).