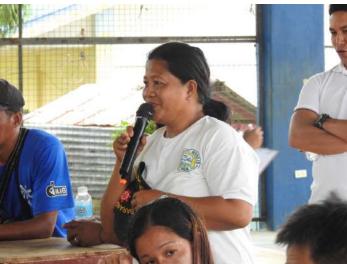

# Minutes of the Meeting

- The program started at 10:32AM by the Master of Ceremony, Ms. Pagkalinawan.
- The program started with an opening prayer and singing of national anthem via AVPs.
- After the opening ceremony, the Master of Ceremony Ms. Pagkalinawan- Environmental Specialist of EnviSynergy Corporation, acknowledged the presence of the stakeholders/participants, this include the representatives from the Community Environment and Natural Resources Office, Palawan Council of Sustainable and Development Staff, City Planning and Development Office, Office of the Congressman represented by the Consultant of 3rd District, Local Government of Barangay Manalo, Brgy. Utility, Tanod and locals from Manalo.
- The proponent, S.I. Power Corporation, was represented by Engr. John Drazen Tanciangco and was accompanied by Engr. Reena Catingub (Plant Engineer).
- Ms. Maraih Missy Pagkalinawan, Environmental Specialist of EnviSynergy Corporation, was accompanied by Ms. Sheila Mae Ancla, Senior Environmental Specialist.
- Barangay Captain Lorna Dela Rosa, gave her opening remarks acknowledging the presence of the stakeholders and welcoming as well the participants.
- Ms. Leonara Mansueto- Senior Environmental Management Specialist (SEMS) of EMB-Palawan, acknowledged the presence of the participants. Afterwards, presented the Environmental Impact Assessment and its Process and emphasized the considerations in acquiring the Environmental Compliance Certificate (ECC).
- The proponent, represented by Engr. Tanciangco. He presented the project information including the project components. Also, the community benefits that were discussed during the IEC.
- Ms. Ancla, Senior Environmental Specialist presented the IEC Drive conducted last June 16,
   2023 including the summary of issues and concerns of the participants.
- It was followed by the open forum facilitated by the representative by the SEMS of Environmental Management Bureau (EMB) Palawan, Ms. Leonora Mansueto.
- Summary of the raised issues and concerns of the participants, and responses of the concerned parties (see Table 1).

- Afterwards, closing remarks was given by the SIPCOR Representative, Engr. Tanciangco.
- The Public Scoping session adjourned at 12:27PM.

Table 1. Raised Issues and Concerns, and Responses

| Name                                                                                  | lssues                                                                                                                    | Response                                                                                                                                                                                                                                                                                                                           |
|---------------------------------------------------------------------------------------|---------------------------------------------------------------------------------------------------------------------------|------------------------------------------------------------------------------------------------------------------------------------------------------------------------------------------------------------------------------------------------------------------------------------------------------------------------------------|
| Mr. Nelson Conde<br>(Local Resident of Brgy.<br>Manalo; Worker at Agrarian<br>Reform) | Questioned if is there potential environmental effects might arise if the project will be implemented.                    | Engr. John Drazen Tanciangco<br>(SIPCOR Representative, <i>Project Lead</i> ):                                                                                                                                                                                                                                                     |
|                                                                                       | Asked if the workers of the                                                                                               | Assured to follow the standards set<br>by DENR. In terms of emission,<br>there is a technology designed for<br>limited emissions. In terms of the<br>water, Tandayag River is distance<br>away from the proposed power<br>plant. If there will be discharged<br>water from the plant, it will undergo<br>treatment and be fetched. |
|                                                                                       | proposed Diesel Power Plant will have benefits such as SSS.                                                               | Engr. John Drazen Tanciangco<br>(SIPCOR Representative; Project<br>Lead):                                                                                                                                                                                                                                                          |
|                                                                                       |                                                                                                                           | Responded to provide an answer once confirmation and information from the contractor will be given.                                                                                                                                                                                                                                |
| Mr. Bernardo Magbanua<br>Jr.<br>(Brgy. Kagawad-Manalo)                                | Raised concern about the potential dumping of waste in the river similarly to the previous project implemented and if the | Engr. John Drazen Tanciangco<br>(SIPCOR Representative; Project<br>Lead):                                                                                                                                                                                                                                                          |
|                                                                                       | company will pay attention to their complaint.                                                                            | Assured that they will provide power without compromising the safety and health of the people. Ensuring they will adhere to the standards set by the DENR, who will monitor the operation of the project and to mitigate the possible environmental effects.                                                                       |
|                                                                                       |                                                                                                                           | Ms. Leonora Mansueto (SEMS) (DENR-EMB Representative):                                                                                                                                                                                                                                                                             |
|                                                                                       |                                                                                                                           | Emphasized the multipartite monitoring team composed of barangay, DENR, CENRO, City government, and PCSD.                                                                                                                                                                                                                          |