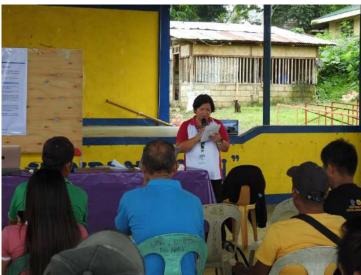

# 1 Public Scoping Program

The Public Scoping for the Proposed 23.1 MW Diesel Power Plant Project of S.I. Power Corporation was held on July 31, 2023 at the Barangay Gymnasium of Barangay Manalo, Puerto Princesa City, Palawan. This scoping process is an early stage of the Environmental Impact Assessment (EIA), providing the proponent the ground to disseminate to the impacted community the overview of the proposed project, gather issues and concerns, and significantly discuss and collate the information that will contribute to the establishment and completion of the Environmental Impact Statement. Public participation is highly considered as a factor that could notably affect the decision-making of the parties involved. Hence, the stakeholders were invited to participate and encouraged to attend this scoping process.

# Minutes of the Meeting

- The program started at 10:32AM by the Master of Ceremony, Ms. Pagkalinawan.
- The program started with an opening prayer and singing of national anthem via AVPs.
- After the opening ceremony, the Master of Ceremony Ms. Pagkalinawan- Environmental Specialist of EnviSynergy Corporation, acknowledged the presence of the stakeholders/participants, this include the representatives from the Community Environment and Natural Resources Office, Palawan Council of Sustainable and Development Staff, City Planning and Development Office, Office of the Congressman represented by the Consultant of 3rd District, Local Government of Barangay Manalo, Brgy. Utility, Tanod and locals from Manalo.
- The proponent, S.I. Power Corporation, was represented by Engr. John Drazen Tanciangco and was accompanied by Engr. Reena Catingub (Plant Engineer).
- Ms. Maraih Missy Pagkalinawan, Environmental Specialist of EnviSynergy Corporation, was accompanied by Ms. Sheila Mae Ancla, Senior Environmental Specialist.
- Barangay Captain Lorna Dela Rosa, gave her opening remarks acknowledging the presence of the stakeholders and welcoming as well the participants.
- Ms. Leonara Mansueto- Senior Environmental Management Specialist (SEMS) of EMB-Palawan, acknowledged the presence of the participants. Afterwards, presented the Environmental Impact Assessment and its Process and emphasized the considerations in acquiring the Environmental Compliance Certificate (ECC).
- The proponent, represented by Engr. Tanciangco. He presented the project information including the project components. Also, the community benefits that were discussed during the IEC.
- Ms. Ancla, Senior Environmental Specialist presented the IEC Drive conducted last June 16,
   2023 including the summary of issues and concerns of the participants.
- It was followed by the open forum facilitated by the representative by the SEMS of Environmental Management Bureau (EMB) Palawan, Ms. Leonora Mansueto.
- Summary of the raised issues and concerns of the participants, and responses of the concerned parties (see Table 1).