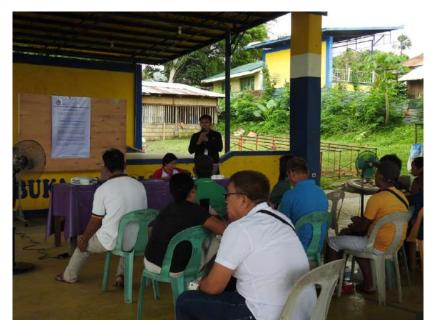

# 1 Public Scoping Program

The Public Scoping for the Proposed 23.1 MW Diesel Power Plant Project of S.I. Power Corporation was held on July 31, 2023 at the Barangay Gymnasium of Barangay Manalo, Puerto Princesa City, Palawan. This scoping process is an early stage of the Environmental Impact Assessment (EIA), providing the proponent the ground to disseminate to the impacted community the overview of the proposed project, gather issues and concerns, and significantly discuss and collate the information that will contribute to the establishment and completion of the Environmental Impact Statement. Public participation is highly considered as a factor that could notably affect the decision-making of the parties involved. Hence, the stakeholders were invited to participate and encouraged to attend this scoping process.

# 2 Minutes of the Public Scoping

Project: Proposed 23.1 MW Diesel Power Plant Project

Activity: Public Scoping
Date: July 31, 2023 (Monday)
Time: 10:32AM-12:27PM

Venue: Gymnasium, Barangay Manalo, Puerto Princesa, Palawan