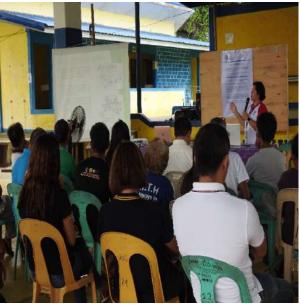

# 1 Public Scoping Program

The Public Scoping for the Proposed 23.1 MW Diesel Power Plant Project of S.I. Power Corporation was held on July 31, 2023 at the Barangay Gymnasium of Barangay Manalo, Puerto Princesa City, Palawan. This scoping process is an early stage of the Environmental Impact Assessment (EIA), providing the proponent the ground to disseminate to the impacted community the overview of the proposed project, gather issues and concerns, and significantly discuss and collate the information that will contribute to the establishment and completion of the Environmental Impact Statement. Public participation is highly considered as a factor that could notably affect the decision-making of the parties involved. Hence, the stakeholders were invited to participate and encouraged to attend this scoping process.

# 2 Minutes of the Public Scoping

Project: Proposed 23.1 MW Diesel Power Plant Project

Activity: Public Scoping
Date: July 31, 2023 (Monday)
Time: 10:32AM-12:27PM

Venue: Gymnasium, Barangay Manalo, Puerto Princesa, Palawan

# Minutes of the Meeting

- The program started at 10:32AM by the Master of Ceremony, Ms. Pagkalinawan.
- The program started with an opening prayer and singing of national anthem via AVPs.
- After the opening ceremony, the Master of Ceremony Ms. Pagkalinawan- Environmental Specialist of EnviSynergy Corporation, acknowledged the presence of the stakeholders/participants, this include the representatives from the Community Environment and Natural Resources Office, Palawan Council of Sustainable and Development Staff, City Planning and Development Office, Office of the Congressman represented by the Consultant of 3rd District, Local Government of Barangay Manalo, Brgy. Utility, Tanod and locals from Manalo.
- The proponent, S.I. Power Corporation, was represented by Engr. John Drazen Tanciangco and was accompanied by Engr. Reena Catingub (Plant Engineer).
- Ms. Maraih Missy Pagkalinawan, Environmental Specialist of EnviSynergy Corporation, was accompanied by Ms. Sheila Mae Ancla, Senior Environmental Specialist.
- Barangay Captain Lorna Dela Rosa, gave her opening remarks acknowledging the presence of the stakeholders and welcoming as well the participants.
- Ms. Leonara Mansueto- Senior Environmental Management Specialist (SEMS) of EMB-Palawan, acknowledged the presence of the participants. Afterwards, presented the Environmental Impact Assessment and its Process and emphasized the considerations in acquiring the Environmental Compliance Certificate (ECC).
- The proponent, represented by Engr. Tanciangco. He presented the project information including the project components. Also, the community benefits that were discussed during the IEC.
- Ms. Ancla, Senior Environmental Specialist presented the IEC Drive conducted last June 16,
   2023 including the summary of issues and concerns of the participants.
- It was followed by the open forum facilitated by the representative by the SEMS of Environmental Management Bureau (EMB) Palawan, Ms. Leonora Mansueto.
- Summary of the raised issues and concerns of the participants, and responses of the concerned parties (see Table 1).