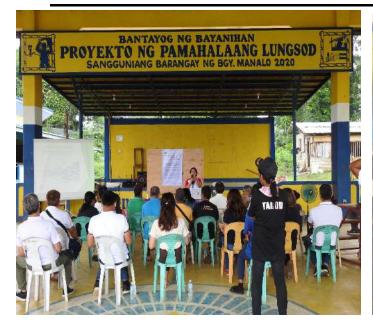

# 1 Public Scoping Program

The Public Scoping for the Proposed 23.1 MW Diesel Power Plant Project of S.I. Power Corporation was held on July 31, 2023 at the Barangay Gymnasium of Barangay Manalo, Puerto Princesa City, Palawan. This scoping process is an early stage of the Environmental Impact Assessment (EIA), providing the proponent the ground to disseminate to the impacted community the overview of the proposed project, gather issues and concerns, and significantly discuss and collate the information that will contribute to the establishment and completion of the Environmental Impact Statement. Public participation is highly considered as a factor that could notably affect the decision-making of the parties involved. Hence, the stakeholders were invited to participate and encouraged to attend this scoping process.

# 2 Minutes of the Public Scoping

Project: Proposed 23.1 MW Diesel Power Plant Project

Activity: Public Scoping
Date: July 31, 2023 (Monday)
Time: 10:32AM-12:27PM

Venue: Gymnasium, Barangay Manalo, Puerto Princesa, Palawan

# Minutes of the Meeting

- The program started at 10:32AM by the Master of Ceremony, Ms. Pagkalinawan.
- The program started with an opening prayer and singing of national anthem via AVPs.
- After the opening ceremony, the Master of Ceremony Ms. Pagkalinawan- Environmental Specialist of EnviSynergy Corporation, acknowledged the presence of the stakeholders/participants, this include the representatives from the Community Environment and Natural Resources Office, Palawan Council of Sustainable and Development Staff, City Planning and Development Office, Office of the Congressman represented by the Consultant of 3rd District, Local Government of Barangay Manalo, Brgy. Utility, Tanod and locals from Manalo.
- The proponent, S.I. Power Corporation, was represented by Engr. John Drazen Tanciangco and was accompanied by Engr. Reena Catingub (Plant Engineer).
- Ms. Maraih Missy Pagkalinawan, Environmental Specialist of EnviSynergy Corporation, was accompanied by Ms. Sheila Mae Ancla, Senior Environmental Specialist.
- Barangay Captain Lorna Dela Rosa, gave her opening remarks acknowledging the presence of the stakeholders and welcoming as well the participants.
- Ms. Leonara Mansueto- Senior Environmental Management Specialist (SEMS) of EMB-Palawan, acknowledged the presence of the participants. Afterwards, presented the Environmental Impact Assessment and its Process and emphasized the considerations in acquiring the Environmental Compliance Certificate (ECC).
- The proponent, represented by Engr. Tanciangco. He presented the project information including the project components. Also, the community benefits that were discussed during the IEC.
- Ms. Ancla, Senior Environmental Specialist presented the IEC Drive conducted last June 16,
   2023 including the summary of issues and concerns of the participants.
- It was followed by the open forum facilitated by the representative by the SEMS of Environmental Management Bureau (EMB) Palawan, Ms. Leonora Mansueto.
- Summary of the raised issues and concerns of the participants, and responses of the concerned parties (see Table 1).