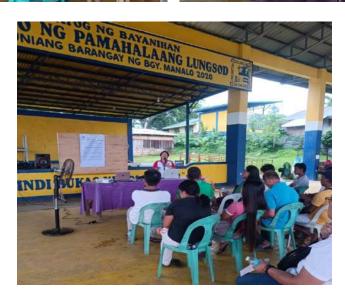

# 1 Public Scoping Program

The Public Scoping for the Proposed 23.1 MW Diesel Power Plant Project of S.I. Power Corporation was held on July 31, 2023 at the Barangay Gymnasium of Barangay Manalo, Puerto Princesa City, Palawan. This scoping process is an early stage of the Environmental Impact Assessment (EIA), providing the proponent the ground to disseminate to the impacted community the overview of the proposed project, gather issues and concerns, and significantly discuss and collate the information that will contribute to the establishment and completion of the Environmental Impact Statement. Public participation is highly considered as a factor that could notably affect the decision-making of the parties involved. Hence, the stakeholders were invited to participate and encouraged to attend this scoping process.

# 2 Minutes of the Public Scoping

Project: Proposed 23.1 MW Diesel Power Plant Project

Activity: Public Scoping
Date: July 31, 2023 (Monday)
Time: 10:32AM-12:27PM

Venue: Gymnasium, Barangay Manalo, Puerto Princesa, Palawan

# Minutes of the Meeting

- The program started at 10:32AM by the Master of Ceremony, Ms. Pagkalinawan.
- The program started with an opening prayer and singing of national anthem via AVPs.
- After the opening ceremony, the Master of Ceremony Ms. Pagkalinawan- Environmental Specialist of EnviSynergy Corporation, acknowledged the presence of the stakeholders/participants, this include the representatives from the Community Environment and Natural Resources Office, Palawan Council of Sustainable and Development Staff, City Planning and Development Office, Office of the Congressman represented by the Consultant of 3rd District, Local Government of Barangay Manalo, Brgy. Utility, Tanod and locals from Manalo.
- The proponent, S.I. Power Corporation, was represented by Engr. John Drazen Tanciangco and was accompanied by Engr. Reena Catingub (Plant Engineer).
- Ms. Maraih Missy Pagkalinawan, Environmental Specialist of EnviSynergy Corporation, was accompanied by Ms. Sheila Mae Ancla, Senior Environmental Specialist.
- Barangay Captain Lorna Dela Rosa, gave her opening remarks acknowledging the presence of the stakeholders and welcoming as well the participants.
- Ms. Leonara Mansueto- Senior Environmental Management Specialist (SEMS) of EMB-Palawan, acknowledged the presence of the participants. Afterwards, presented the Environmental Impact Assessment and its Process and emphasized the considerations in acquiring the Environmental Compliance Certificate (ECC).
- The proponent, represented by Engr. Tanciangco. He presented the project information including the project components. Also, the community benefits that were discussed during the IEC.
- Ms. Ancla, Senior Environmental Specialist presented the IEC Drive conducted last June 16,
   2023 including the summary of issues and concerns of the participants.
- It was followed by the open forum facilitated by the representative by the SEMS of Environmental Management Bureau (EMB) Palawan, Ms. Leonora Mansueto.
- Summary of the raised issues and concerns of the participants, and responses of the concerned parties (see Table 1).