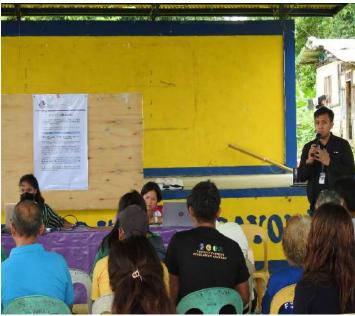

# 1 Public Scoping Program

The Public Scoping for the Proposed 23.1 MW Diesel Power Plant Project of S.I. Power Corporation was held on July 31, 2023 at the Barangay Gymnasium of Barangay Manalo, Puerto Princesa City, Palawan. This scoping process is an early stage of the Environmental Impact Assessment (EIA), providing the proponent the ground to disseminate to the impacted community the overview of the proposed project, gather issues and concerns, and significantly discuss and collate the information that will contribute to the establishment and completion of the Environmental Impact Statement. Public participation is highly considered as a factor that could notably affect the decision-making of the parties involved. Hence, the stakeholders were invited to participate and encouraged to attend this scoping process.

# 2 Minutes of the Public Scoping

Project: Proposed 23.1 MW Diesel Power Plant Project

Activity: Public Scoping
Date: July 31, 2023 (Monday)
Time: 10:32AM-12:27PM

Venue: Gymnasium, Barangay Manalo, Puerto Princesa, Palawan

# Minutes of the Meeting

- The program started at 10:32AM by the Master of Ceremony, Ms. Pagkalinawan.
- The program started with an opening prayer and singing of national anthem via AVPs.
- After the opening ceremony, the Master of Ceremony Ms. Pagkalinawan- Environmental Specialist of EnviSynergy Corporation, acknowledged the presence of the stakeholders/participants, this include the representatives from the Community Environment and Natural Resources Office, Palawan Council of Sustainable and Development Staff, City Planning and Development Office, Office of the Congressman represented by the Consultant of 3rd District, Local Government of Barangay Manalo, Brgy. Utility, Tanod and locals from Manalo.
- The proponent, S.I. Power Corporation, was represented by Engr. John Drazen Tanciangco and was accompanied by Engr. Reena Catingub (Plant Engineer).
- Ms. Maraih Missy Pagkalinawan, Environmental Specialist of EnviSynergy Corporation, was accompanied by Ms. Sheila Mae Ancla, Senior Environmental Specialist.
- Barangay Captain Lorna Dela Rosa, gave her opening remarks acknowledging the presence of the stakeholders and welcoming as well the participants.
- Ms. Leonara Mansueto- Senior Environmental Management Specialist (SEMS) of EMB-Palawan, acknowledged the presence of the participants. Afterwards, presented the Environmental Impact Assessment and its Process and emphasized the considerations in acquiring the Environmental Compliance Certificate (ECC).
- The proponent, represented by Engr. Tanciangco. He presented the project information including the project components. Also, the community benefits that were discussed during the IEC.
- Ms. Ancla, Senior Environmental Specialist presented the IEC Drive conducted last June 16,
   2023 including the summary of issues and concerns of the participants.
- It was followed by the open forum facilitated by the representative by the SEMS of Environmental Management Bureau (EMB) Palawan, Ms. Leonora Mansueto.
- Summary of the raised issues and concerns of the participants, and responses of the concerned parties (see Table 1).