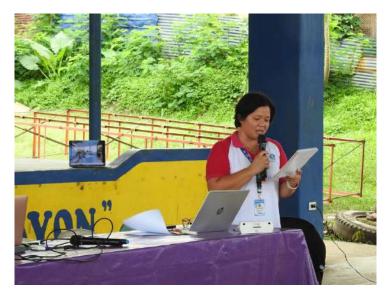

# Minutes of the Meeting

- The program started at 10:32AM by the Master of Ceremony, Ms. Pagkalinawan.
- The program started with an opening prayer and singing of national anthem via AVPs.
- After the opening ceremony, the Master of Ceremony Ms. Pagkalinawan- Environmental Specialist of EnviSynergy Corporation, acknowledged the presence of the stakeholders/participants, this include the representatives from the Community Environment and Natural Resources Office, Palawan Council of Sustainable and Development Staff, City Planning and Development Office, Office of the Congressman represented by the Consultant of 3rd District, Local Government of Barangay Manalo, Brgy. Utility, Tanod and locals from Manalo.
- The proponent, S.I. Power Corporation, was represented by Engr. John Drazen Tanciangco and was accompanied by Engr. Reena Catingub (Plant Engineer).
- Ms. Maraih Missy Pagkalinawan, Environmental Specialist of EnviSynergy Corporation, was accompanied by Ms. Sheila Mae Ancla, Senior Environmental Specialist.
- Barangay Captain Lorna Dela Rosa, gave her opening remarks acknowledging the presence of the stakeholders and welcoming as well the participants.
- Ms. Leonara Mansueto- Senior Environmental Management Specialist (SEMS) of EMB-Palawan, acknowledged the presence of the participants. Afterwards, presented the Environmental Impact Assessment and its Process and emphasized the considerations in acquiring the Environmental Compliance Certificate (ECC).
- The proponent, represented by Engr. Tanciangco. He presented the project information including the project components. Also, the community benefits that were discussed during the IEC.
- Ms. Ancla, Senior Environmental Specialist presented the IEC Drive conducted last June 16,
   2023 including the summary of issues and concerns of the participants.
- It was followed by the open forum facilitated by the representative by the SEMS of Environmental Management Bureau (EMB) Palawan, Ms. Leonora Mansueto.
- Summary of the raised issues and concerns of the participants, and responses of the concerned parties (see Table 1).