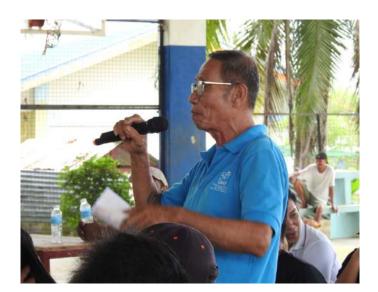

# Minutes of the Meeting

- The program started at 10:32AM by the Master of Ceremony, Ms. Pagkalinawan.
- The program started with an opening prayer and singing of national anthem via AVPs.
- After the opening ceremony, the Master of Ceremony Ms. Pagkalinawan- Environmental Specialist of EnviSynergy Corporation, acknowledged the presence of the stakeholders/participants, this include the representatives from the Community Environment and Natural Resources Office, Palawan Council of Sustainable and Development Staff, City Planning and Development Office, Office of the Congressman represented by the Consultant of 3rd District, Local Government of Barangay Manalo, Brgy. Utility, Tanod and locals from Manalo.
- The proponent, S.I. Power Corporation, was represented by Engr. John Drazen Tanciangco and was accompanied by Engr. Reena Catingub (Plant Engineer).
- Ms. Maraih Missy Pagkalinawan, Environmental Specialist of EnviSynergy Corporation, was accompanied by Ms. Sheila Mae Ancla, Senior Environmental Specialist.
- Barangay Captain Lorna Dela Rosa, gave her opening remarks acknowledging the presence of the stakeholders and welcoming as well the participants.
- Ms. Leonara Mansueto- Senior Environmental Management Specialist (SEMS) of EMB-Palawan, acknowledged the presence of the participants. Afterwards, presented the Environmental Impact Assessment and its Process and emphasized the considerations in acquiring the Environmental Compliance Certificate (ECC).
- The proponent, represented by Engr. Tanciangco. He presented the project information including the project components. Also, the community benefits that were discussed during the IEC.
- Ms. Ancla, Senior Environmental Specialist presented the IEC Drive conducted last June 16,
   2023 including the summary of issues and concerns of the participants.
- It was followed by the open forum facilitated by the representative by the SEMS of Environmental Management Bureau (EMB) Palawan, Ms. Leonora Mansueto.
- Summary of the raised issues and concerns of the participants, and responses of the concerned parties (see Table 1).

- Afterwards, closing remarks was given by the SIPCOR Representative, Engr. Tanciangco.
- The Public Scoping session adjourned at 12:27PM.

Table 1. Raised Issues and Concerns, and Responses

| Name                                                                                  | lssues                                                                                                                    | Response                                                                                                                                                                                                                                                                                                                           |
|---------------------------------------------------------------------------------------|---------------------------------------------------------------------------------------------------------------------------|------------------------------------------------------------------------------------------------------------------------------------------------------------------------------------------------------------------------------------------------------------------------------------------------------------------------------------|
| Mr. Nelson Conde<br>(Local Resident of Brgy.<br>Manalo; Worker at Agrarian<br>Reform) | Questioned if is there potential environmental effects might arise if the project will be implemented.                    | Engr. John Drazen Tanciangco<br>(SIPCOR Representative, <i>Project Lead</i> ):                                                                                                                                                                                                                                                     |
|                                                                                       | Asked if the workers of the                                                                                               | Assured to follow the standards set<br>by DENR. In terms of emission,<br>there is a technology designed for<br>limited emissions. In terms of the<br>water, Tandayag River is distance<br>away from the proposed power<br>plant. If there will be discharged<br>water from the plant, it will undergo<br>treatment and be fetched. |
|                                                                                       | proposed Diesel Power Plant will have benefits such as SSS.                                                               | Engr. John Drazen Tanciangco<br>(SIPCOR Representative; Project<br>Lead):                                                                                                                                                                                                                                                          |
|                                                                                       |                                                                                                                           | Responded to provide an answer once confirmation and information from the contractor will be given.                                                                                                                                                                                                                                |
| Mr. Bernardo Magbanua<br>Jr.<br>(Brgy. Kagawad-Manalo)                                | Raised concern about the potential dumping of waste in the river similarly to the previous project implemented and if the | Engr. John Drazen Tanciangco<br>(SIPCOR Representative; Project<br>Lead):                                                                                                                                                                                                                                                          |
|                                                                                       | company will pay attention to their complaint.                                                                            | Assured that they will provide power without compromising the safety and health of the people. Ensuring they will adhere to the standards set by the DENR, who will monitor the operation of the project and to mitigate the possible environmental effects.                                                                       |
|                                                                                       |                                                                                                                           | Ms. Leonora Mansueto (SEMS) (DENR-EMB Representative):                                                                                                                                                                                                                                                                             |
|                                                                                       |                                                                                                                           | Emphasized the multipartite monitoring team composed of barangay, DENR, CENRO, City government, and PCSD.                                                                                                                                                                                                                          |