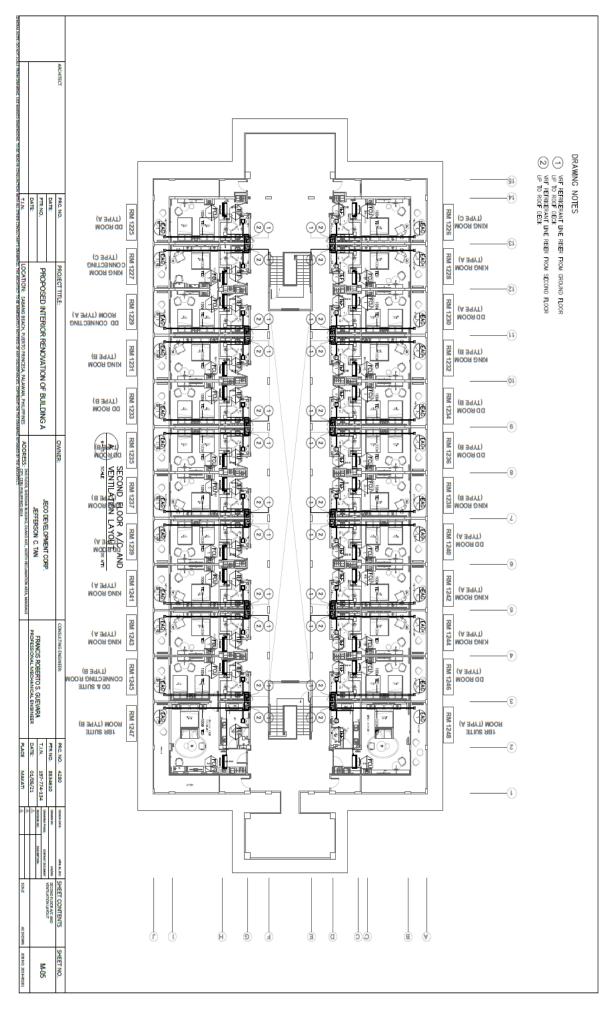

- Interior Renovation of Buildings A, B, C hotel guest rooms, Lobby/Reception, Convention Hall and BOH Offices.
- New Buildings for Building D hotel guests rooms, warehouse, dormitory 2 (for managers and supervisors), powerhouse, and new advance technology STP facility, BOH Kitchen.
- Expansion and/or Renovation of the ADD Restaurant, P Club and Dormitory 1 (for associates and staff).

The existing capacity of the number of guest rooms is 168 and the expansion will have an additional 72 rooms giving a total capacity of 240 guest rooms ( suites, double bed, King ).

Sheridan Beach Resort and Spa was initially issued an Environmental Compliance Certificate (ECC) by the Department of Environment and Natural Resources – Environmental Management Bureau on November 26, 2007. Subsequent amendments of the said ECC were granted on March 11, 2010 and on November 03, 2016 which cover the present existing facilities.