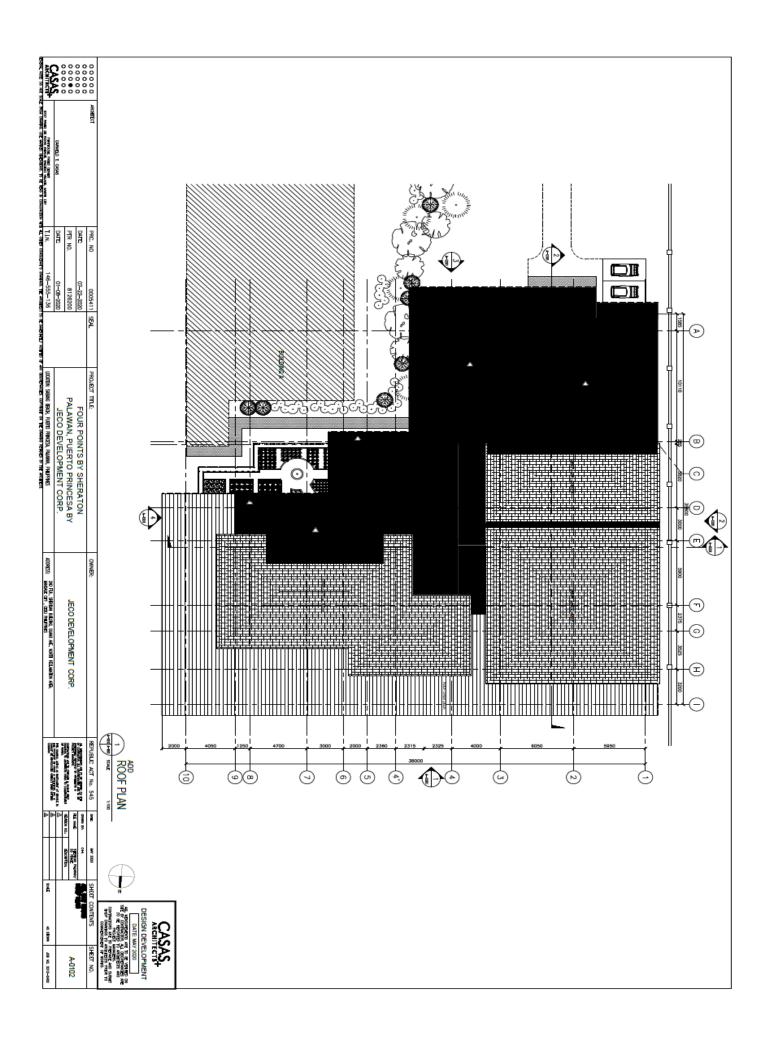

| Project Type   | Project Size Parameter                                                                                                                                                         | Project Size      |
|----------------|--------------------------------------------------------------------------------------------------------------------------------------------------------------------------------|-------------------|
| Hotel / Resort | Project / gross floor area shall be<br>the sum/total of total/gross floor<br>area (of structures) plus open areas<br>and other facilities (e.g., landscape,<br>parking, pools) | 61,544 sq. meters |

# Project Location And Area:

| Street/Sitio/Barangay;<br>Sitio Sabang, Brgy Cabayugan | Zoning Classification:<br>Tourist Zone |           |
|--------------------------------------------------------|----------------------------------------|-----------|
| Region:                                                | City/Municipality:                     | Province: |
| R4B                                                    | Puerto Princesa City                   | Palawan   |
| Total Project Land Area:                               | Total Project/Building Footprint Are   | ea:       |
| 50,917 sq. meters                                      | 15,250 sq. meters                      |           |