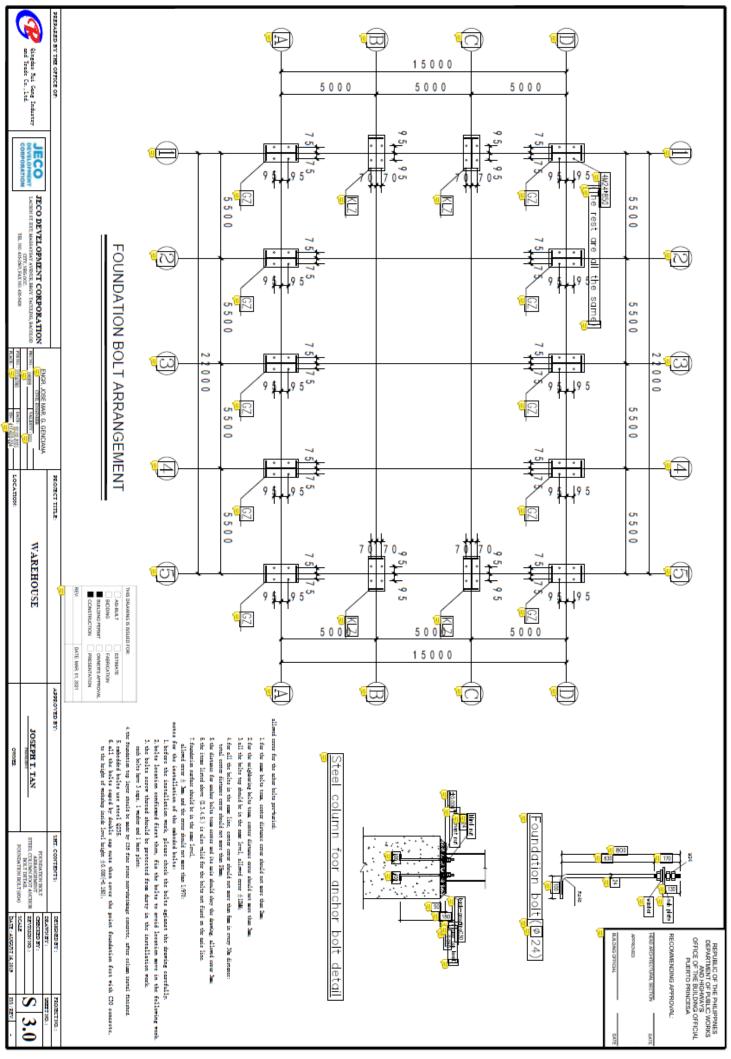

- Interior Renovation of Buildings A, B, C hotel guest rooms, Lobby/Reception, Convention Hall and BOH Offices.
- New Buildings for Building D hotel guests rooms, warehouse, dormitory 2 (for managers and supervisors), powerhouse, and new advance technology STP facility, BOH Kitchen.
- Expansion and/or Renovation of the ADD Restaurant, P Club and Dormitory 1 (for associates and staff).