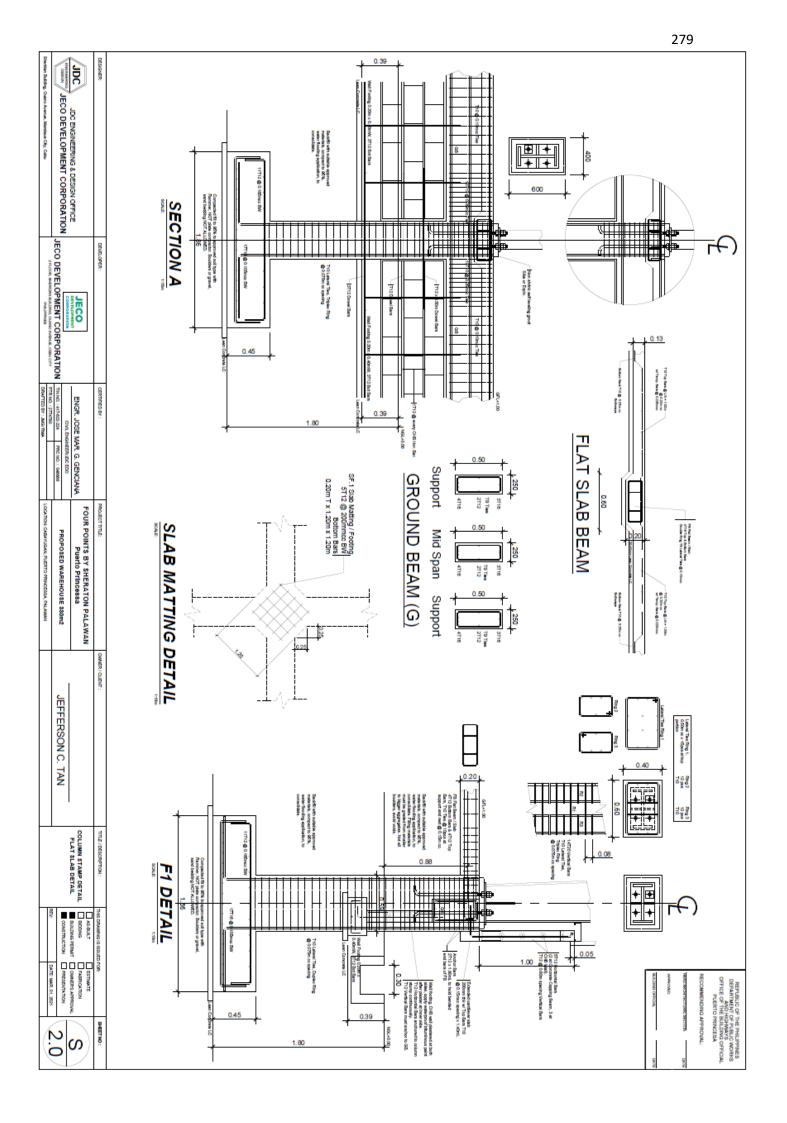

- Interior Renovation of Buildings A, B, C hotel guest rooms, Lobby/Reception, Convention Hall and BOH Offices.
- New Buildings for Building D hotel guests rooms, warehouse, dormitory 2 (for managers and supervisors), powerhouse, and new advance technology STP facility, BOH Kitchen.
- Expansion and/or Renovation of the ADD Restaurant, P Club and Dormitory 1 (for associates and staff).