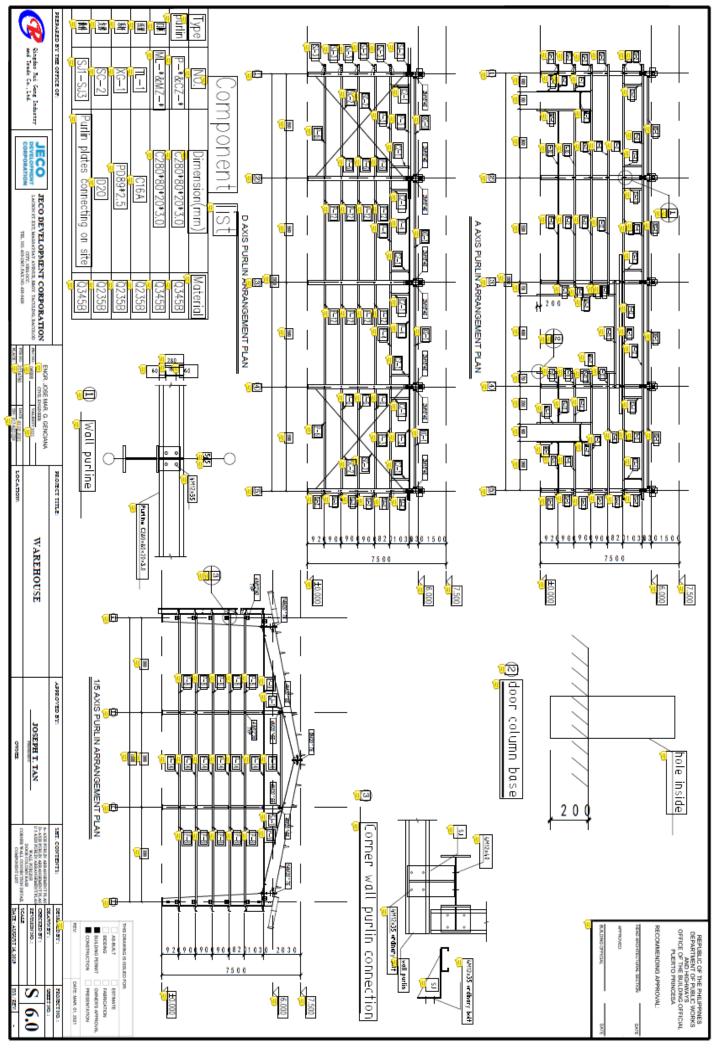

- Interior Renovation of Buildings A, B, C hotel guest rooms, Lobby/Reception, Convention Hall and BOH Offices.
- New Buildings for Building D hotel guests rooms, warehouse, dormitory 2 (for managers and supervisors), powerhouse, and new advance technology STP facility, BOH Kitchen.
- Expansion and/or Renovation of the ADD Restaurant, P Club and Dormitory 1 (for associates and staff).