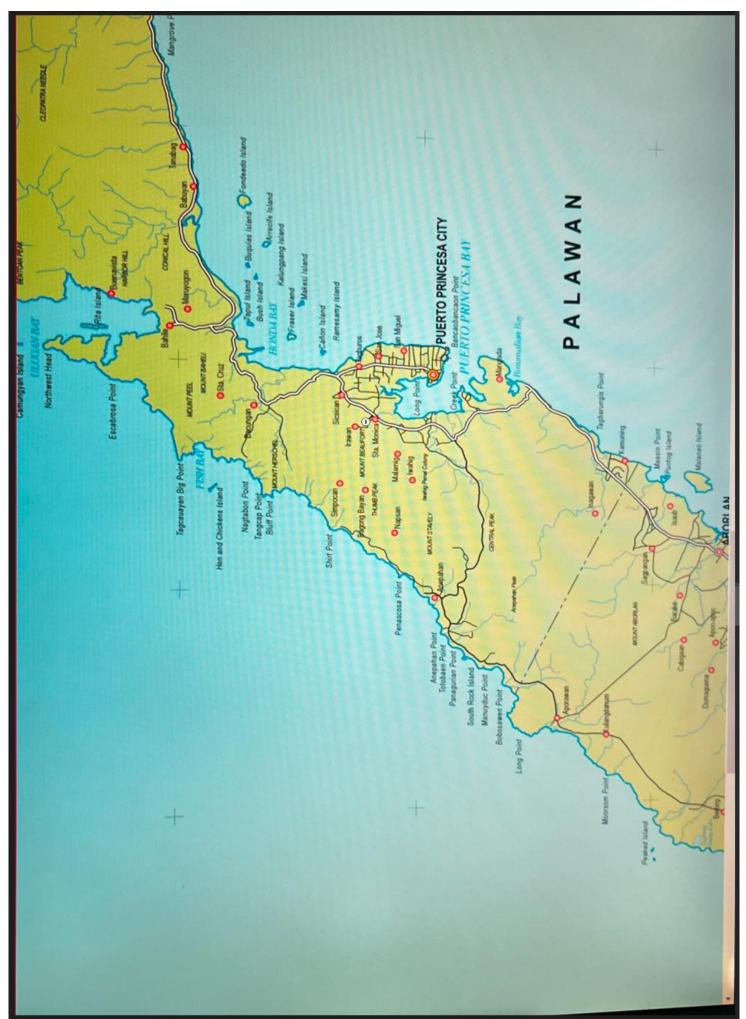

The project is specifically located at Sitio Sabang, Barangay Cabayugan, Puerto Princesa City. It contains an area of about 33,688 square meters. It is bounded in the south by lot 20790, cadastral 800-D, on the west by lot 20632, cadastral 800-D, on the north by South China Sea and on the east by lot 20778, cadastral 800-D. It is accessible by any means of land transportation passing through the concrete road of north national highway and an all-weather road of Salvacion to Cabayugan.

The City lies at the mid-section of the long strip of Palawan Island province. It is approximately 306 nautical miles from Manila, 206 nautical miles to Panay Island and about 250 nautical miles to Zamboanga. The municipality of Aborlan is to the south and the municipalities of San Vicente and Roxas are to the north. Its western side is a coastline of the South China Sea while to the East lies the Sulu Sea.

# Project Location And Area:

| Street/Sitio/Barangay;<br>Sitio Sabang, Brgy Cabayugan | Zoning Classification:<br>Tourist Zone |           |
|--------------------------------------------------------|----------------------------------------|-----------|
| Region:                                                | City/Municipality:                     | Province: |
| R4B                                                    | Puerto Princesa City                   | Palawan   |
| Total Project Land Area:                               | Total Project/Building Footprint Are   | ea:       |
| 50,917 sq. meters                                      | 15,250 sq. meters                      |           |