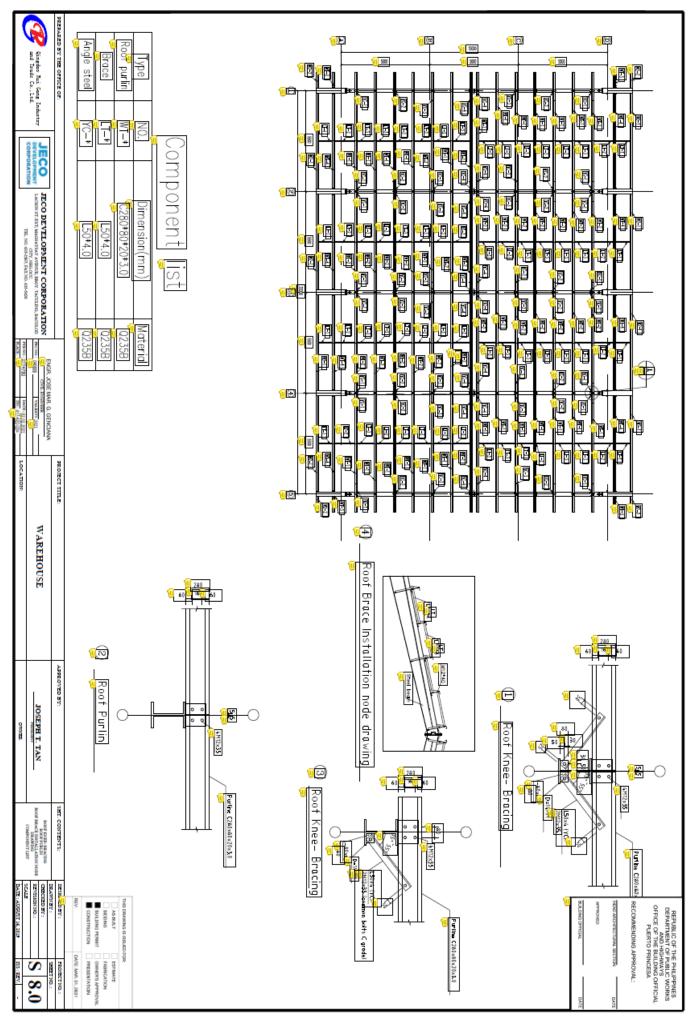

- Interior Renovation of Buildings A, B, C hotel guest rooms, Lobby/Reception, Convention Hall and BOH Offices.
- New Buildings for Building D hotel guests rooms, warehouse, dormitory 2 (for managers and supervisors), powerhouse, and new advance technology STP facility, BOH Kitchen.
- Expansion and/or Renovation of the ADD Restaurant, P Club and Dormitory 1 (for associates and staff).