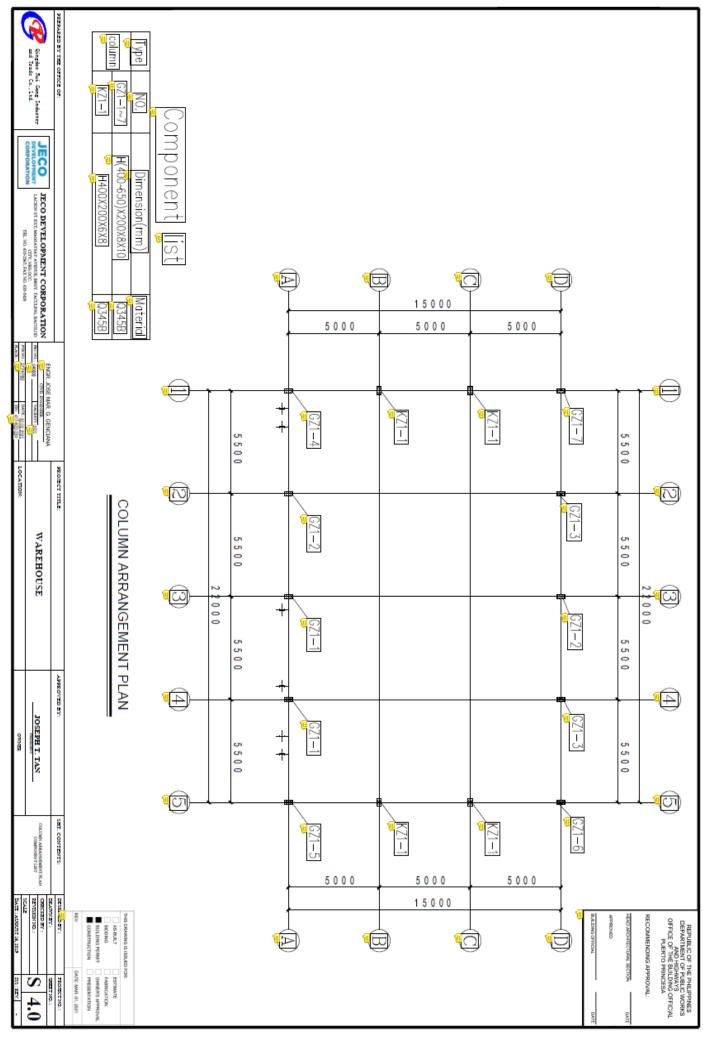

- Interior Renovation of Buildings A, B, C hotel guest rooms, Lobby/Reception, Convention Hall and BOH Offices.
- New Buildings for Building D hotel guests rooms, warehouse, dormitory 2 (for managers and supervisors), powerhouse, and new advance technology STP facility, BOH Kitchen.
- Expansion and/or Renovation of the ADD Restaurant, P Club and Dormitory 1 (for associates and staff).