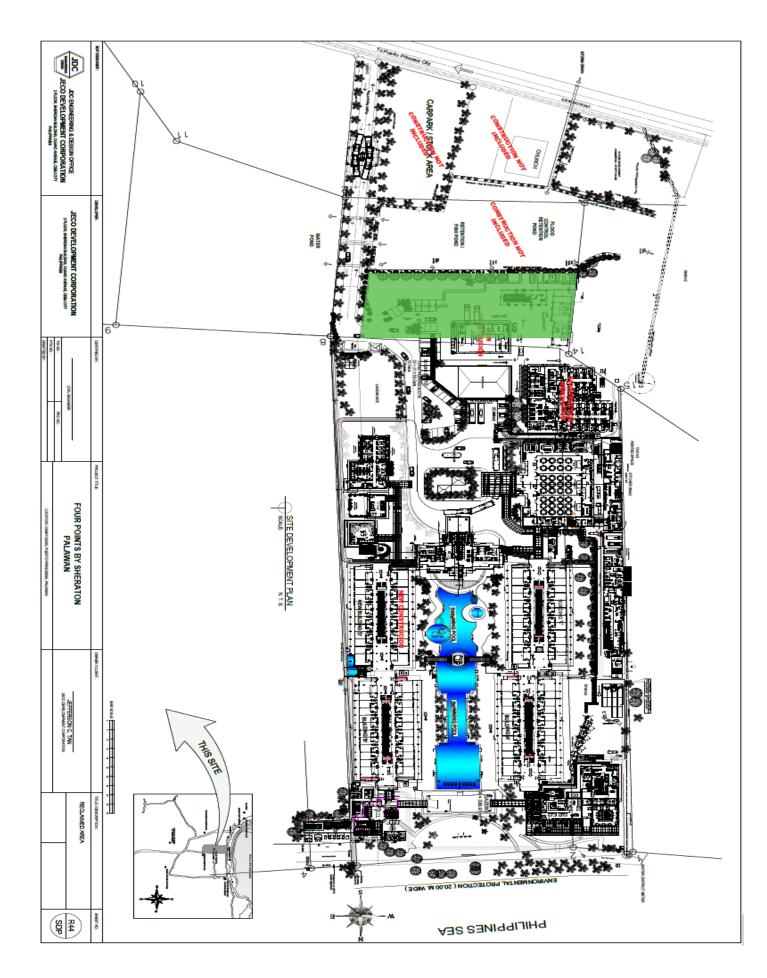

- Interior Renovation of Buildings A, B, C hotel guest rooms, Lobby/Reception, Convention Hall and BOH Offices.
- New Buildings for Building D hotel guests rooms, warehouse, dormitory 2 (for managers and supervisors), powerhouse, and new advance technology STP facility, BOH Kitchen.
- Expansion and/or Renovation of the ADD Restaurant, P Club and Dormitory 1 (for associates and staff).

All of the additional facilities and amenities will be implemented strictly in accordance with the approved site development plan to maintain their compliance to quality and as per requirements by the concerned government agencies. The structures which are made of reinforced concrete and structural steel frames shall conform to the general design and construction requirements of the National Building Code of the Philippines. Likewise, the electrical design and sanitary and mechanical plans shall be in conformity with the minimum design standards of electrical,

# Project Location And Area:

| Street/Sitio/Barangay;<br>Sitio Sabang, Brgy Cabayugan | Zoning Classification:<br>Tourist Zone |           |
|--------------------------------------------------------|----------------------------------------|-----------|
| Region:                                                | City/Municipality:                     | Province: |
| R4B                                                    | Puerto Princesa City                   | Palawan   |
| Total Project Land Area:                               | Total Project/Building Footprint Are   | ea:       |
| 50,917 sq. meters                                      | 15,250 sq. meters                      |           |