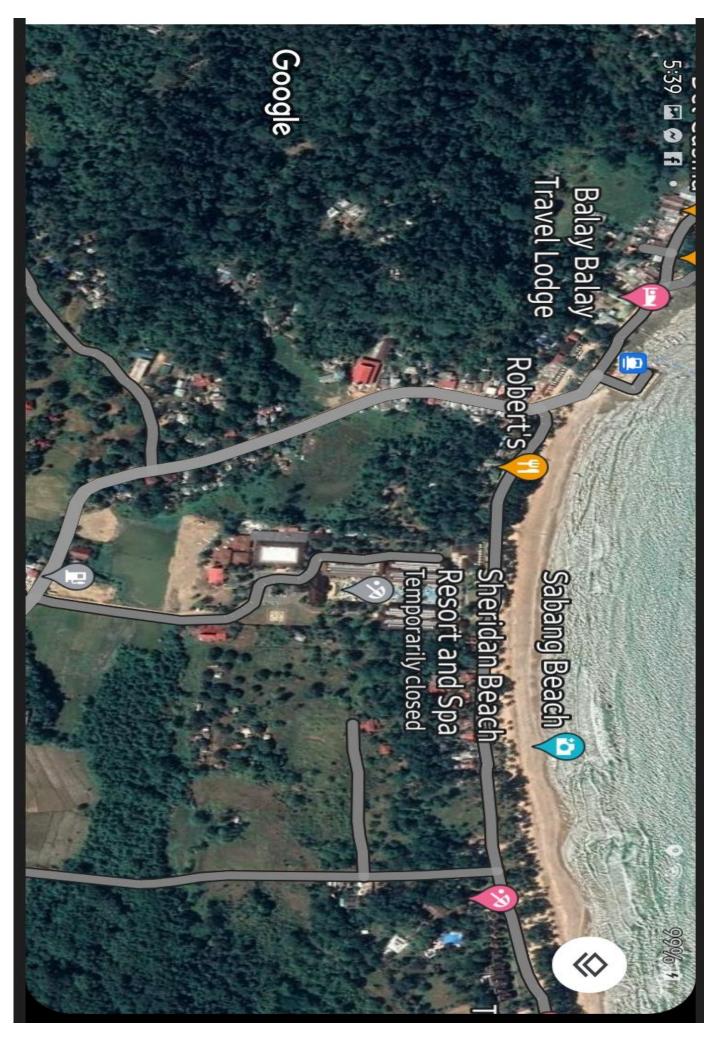

The premier property of Sheridan Beach Resort and Spa lies and nestled between the towering mountain ranges and the clear blue waters of the West Philippines Sea. It is the first green resort in the Philippines known to champion environmental sustainability in Sabang Beach, barangay Cabayugan, in the City of Puerto Princesa, Palawan, one of the country's most protected areas.

The project is specifically located at Sitio Sabang, Barangay Cabayugan, Puerto Princesa City. It contains an area of about 33,688 square meters. It is bounded in the south by lot 20790, cadastral 800-D, on the west by lot 20632, cadastral 800-D, on the north by South China Sea and on the east by lot 20778, cadastral 800-D. It is accessible by any means of land transportation passing through the concrete road of north national highway and an all-weather road of Salvacion to Cabayugan.