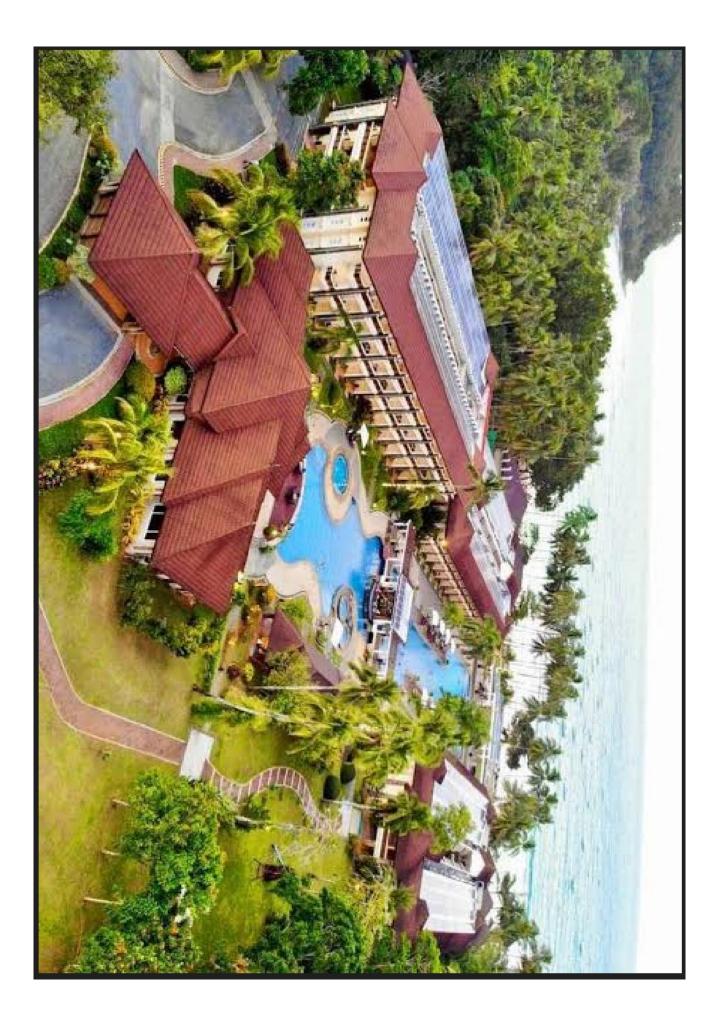

Sheridan Beach Resort and Spa (SBRS) and its developer Jeco Development Corporation (JDC) is having an opportunity of internationally converting the beach hotel into Four Points by Sheraton Palawan and to be operated and managed by Renaissance Hotels International / Marriott International Corporation.

This will be the first of Marriott International's beach resort in the Philippines with top end amenities.

The development will have three (3) phases of construction activities. The (a) interior renovations and upgrading of the existing buildings and facilities (b) construction of new buildings and facilities (c) expansion and renovation

The existing capacity of the number of guest rooms is 168 and the expansion will have an additional 72 rooms giving a total capacity of 240 guest rooms ( suites, double bed, King ).

Sheridan Beach Resort and Spa was initially issued an Environmental Compliance Certificate (ECC) by the Department of Environment and Natural Resources – Environmental Management Bureau on November 26, 2007. Subsequent amendments of the said ECC were granted on March 11, 2010 and on November 03, 2016 which cover the present existing facilities.