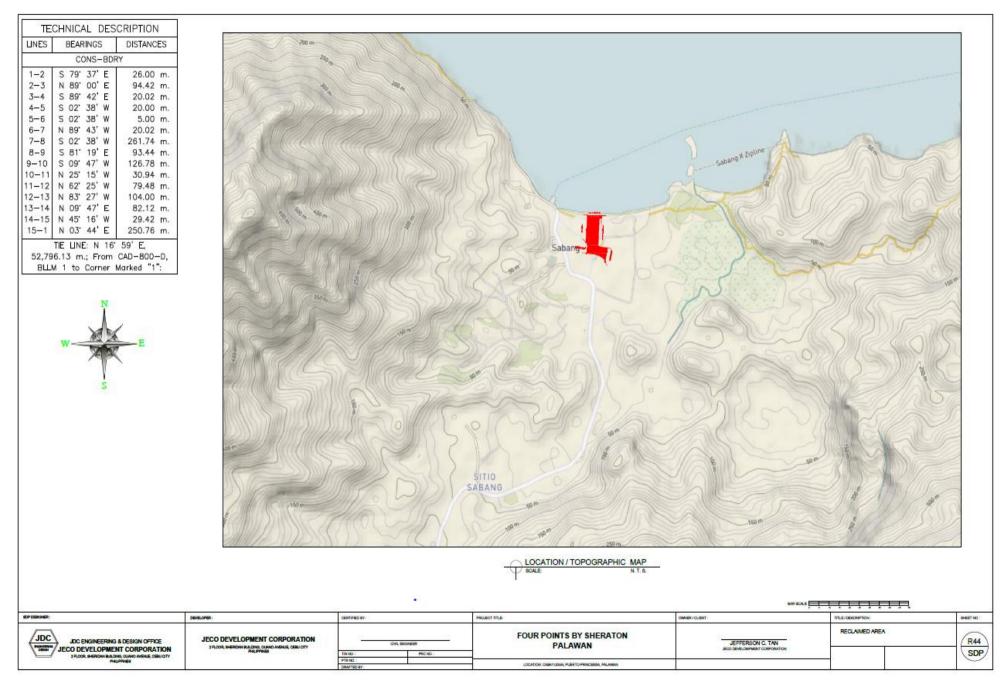

The project is specifically located at Sitio Sabang, Barangay Cabayugan, Puerto Princesa City. It contains an area of about 33,688 square meters. It is bounded in the south by lot 20790, cadastral 800-D, on the west by lot 20632, cadastral 800-D, on the north by South China Sea and on the east by lot 20778, cadastral 800-D. It is accessible by any means of land transportation passing through the concrete road of north national highway and an all-weather road of Salvacion to Cabayugan.

# Project Location And Area:

| Street/Sitio/Barangay;<br>Sitio Sabang, Brgy Cabayugan | Zoning Classification:<br>Tourist Zone |           |
|--------------------------------------------------------|----------------------------------------|-----------|
| Region:                                                | City/Municipality:                     | Province: |
| R4B                                                    | Puerto Princesa City                   | Palawan   |
| Total Project Land Area:                               | Total Project/Building Footprint Are   | ea:       |
| 50,917 sq. meters                                      | 15,250 sq. meters                      |           |

# Geographic Coordinates of the Project Area (WGS84):

| Area | Longitude   | Latitude  |
|------|-------------|-----------|
| 1    | 118.897371  | 10.193274 |
|      | 118.894889  | 10.196216 |
|      | 118.896396  | 10.196184 |
|      | 118.896358  | 10.195677 |
|      | 118.896358  | 10.195593 |
|      | 118.8953661 | 10.192087 |