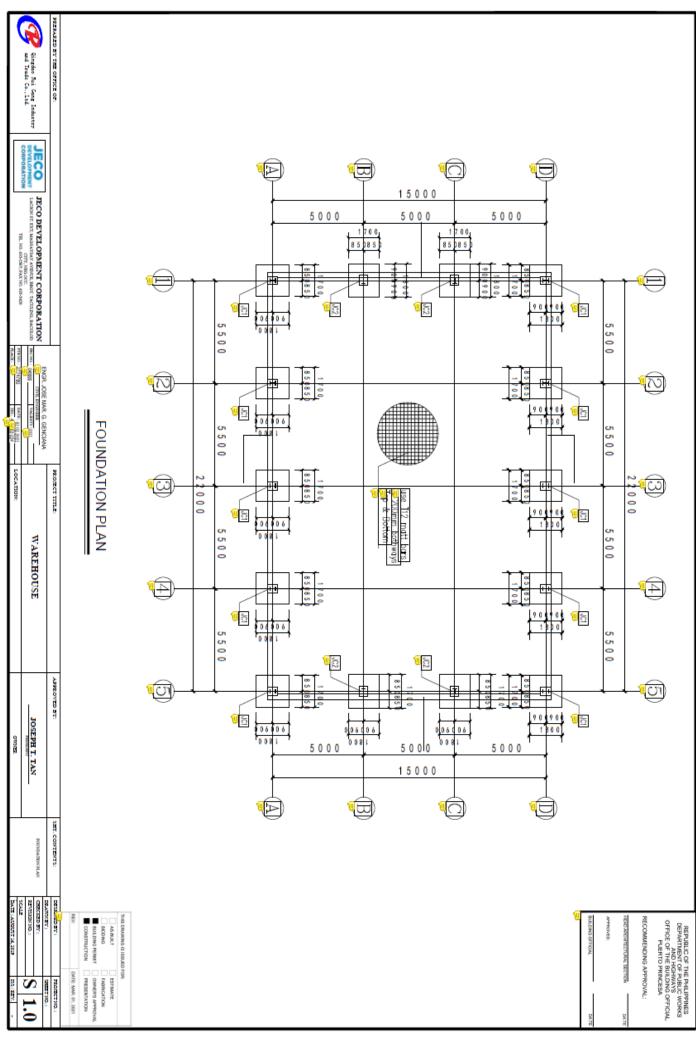

- Interior Renovation of Buildings A, B, C hotel guest rooms, Lobby/Reception, Convention Hall and BOH Offices.
- New Buildings for Building D hotel guests rooms, warehouse, dormitory 2 (for managers and supervisors), powerhouse, and new advance technology STP facility, BOH Kitchen.
- Expansion and/or Renovation of the ADD Restaurant, P Club and Dormitory 1 (for associates and staff).