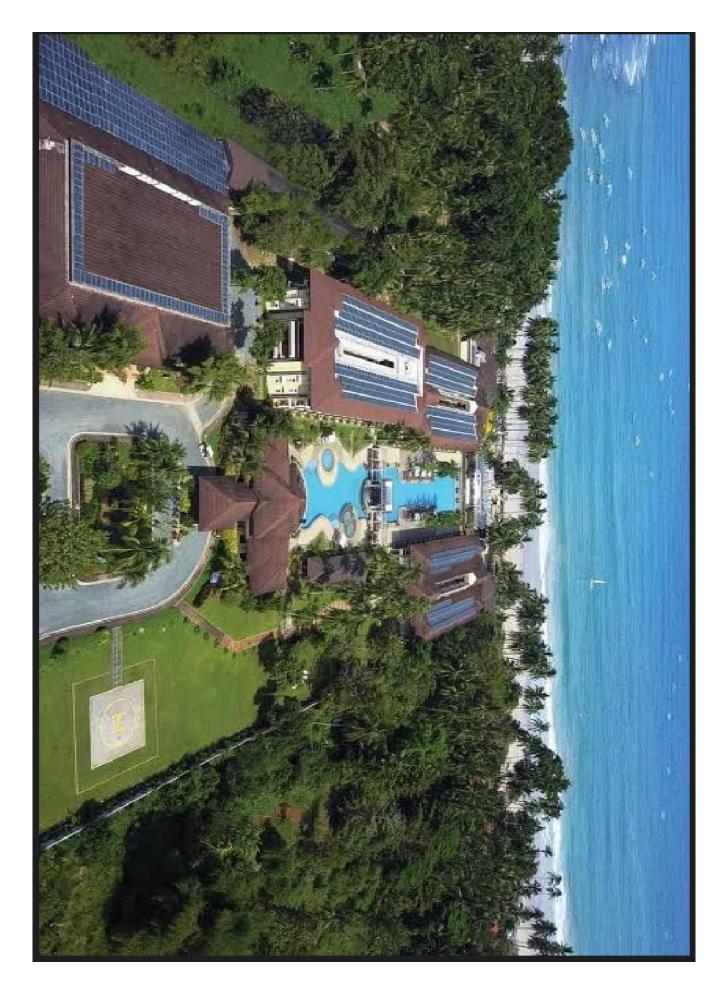

Sheridan Beach Resort and Spa (SBRS) and its developer Jeco Development Corporation (JDC) is having an opportunity of internationally converting the beach hotel into Four Points by Sheraton Palawan and to be operated and managed by Renaissance Hotels International / Marriott International Corporation.

This will be the first of Marriott International's beach resort in the Philippines with top end amenities.

The development will have three (3) phases of construction activities. The (a) interior renovations and upgrading of the existing buildings and facilities (b) construction of new buildings and facilities (c) expansion and renovation

The existing capacity of the number of guest rooms is 168 and the expansion will have an additional 72 rooms giving a total capacity of 240 guest rooms ( suites, double bed, King ).

Sheridan Beach Resort and Spa was initially issued an Environmental Compliance Certificate (ECC) by the Department of Environment and Natural Resources – Environmental Management Bureau on November 26, 2007. Subsequent amendments of the said ECC were granted on March 11, 2010 and on November 03, 2016 which cover the present existing facilities.