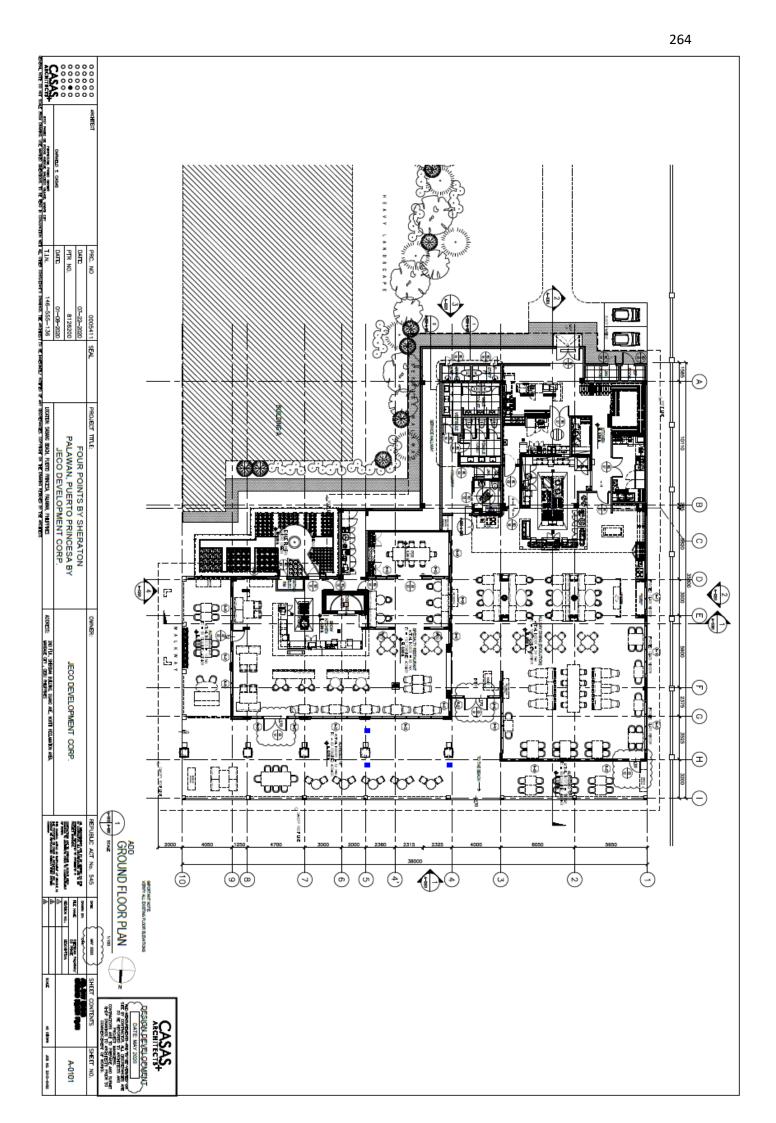

- Interior Renovation of Buildings A, B, C hotel guest rooms, Lobby/Reception, Convention Hall and BOH Offices.
- New Buildings for Building D hotel guests rooms, warehouse, dormitory 2 (for managers and supervisors), powerhouse, and new advance technology STP facility, BOH Kitchen.
- Expansion and/or Renovation of the ADD Restaurant, P Club and Dormitory 1 (for associates and staff).

The existing capacity of the number of guest rooms is 168 and the expansion will have an additional 72 rooms giving a total capacity of 240 guest rooms ( suites, double bed, King ).

Sheridan Beach Resort and Spa was initially issued an Environmental Compliance Certificate (ECC) by the Department of Environment and Natural Resources – Environmental Management Bureau on November 26, 2007. Subsequent amendments of the said ECC were granted on March 11, 2010 and on November 03, 2016 which cover the present existing facilities.

| Project Type   | Project Size Parameter                                                                                                                                                         | Project Size      |
|----------------|--------------------------------------------------------------------------------------------------------------------------------------------------------------------------------|-------------------|
| Hotel / Resort | Project / gross floor area shall be<br>the sum/total of total/gross floor<br>area (of structures) plus open areas<br>and other facilities (e.g., landscape,<br>parking, pools) | 61,544 sq. meters |

# Project Location And Area:

| Street/Sitio/Barangay;<br>Sitio Sabang, Brgy Cabayugan | Zoning Classification:<br>Tourist Zone |           |
|--------------------------------------------------------|----------------------------------------|-----------|
| Region:                                                | City/Municipality:                     | Province: |
| R4B                                                    | Puerto Princesa City                   | Palawan   |
| Total Project Land Area:                               | Total Project/Building Footprint Are   | ea:       |
| 50,917 sq. meters                                      | 15,250 sq. meters                      |           |