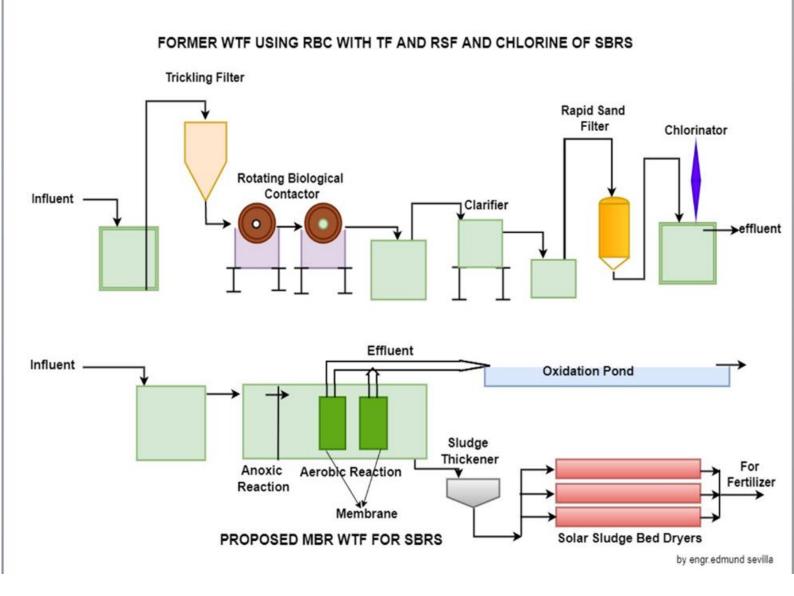

The company is again, requesting for another amendments for its ECC, for its Expansion Project, to wit:

- 1. Increase in its project site/area from 33,688 square meters to 50,917 square meters;
- 2. Additional building facilities and renovation and expansion of existing facilities which shall be described later following;
- 3. Earth Filling Works of about 5,000 square meters within its project site
- 4. Changing of Power Supply from Generator Sets to One Hundred Percent Solar Power
- Changing the STP from Rotating Biological Contactors with Trickling Filters and Rapid Sand Filters to Membrane Bioreactor (MBR) with Oxidation Pond and using Solar Batch Bed Dryer for Sludge Recovery;
- 6. Change of Management in hotel operation from and by JECO Development Corporation to and by Renaissance Hotels International Corporation/Marriott International Corporation.
- 7. Change of project name from Sheridan Beach Resort and Spa to Four Points by Sheraton Palawan.

The primary and secondary impact areas during the operation of the project with respect to the following are:

- Land As the company has been operating for more than 10 years already in the area, and the area is no longer a virgin land, so no endangered indigenous terrestrial flora and fauna can be found in the said project area.
   Furthermore, as the project area is flat, so there is no changes in the contour of the land. Therefore, there is no primary negative impact on land as well as any secondary Impact.
- 2. Water The primary negative impact on water is the wastewater generated by the Company. However, the company will now be installing a new and advance Technology using the Membrane Bio-Reactor (MBR) system which will give an effluent free of any suspended solids, bacteria, protozoa and some viruses. So, the effluent is totally safe to be discharged to the environment.

Development design and process / technology selections are not applicable in our project as it is not in the manufacturing business that converts raw materials into finished products. Nothing is being processed except the wastewater, which is being treated using the advance technology of Membrane Bioreactor (MBR) which is found to be the best in terms of efficiency to make the wastewater effluent pass the DENR parameter standard.