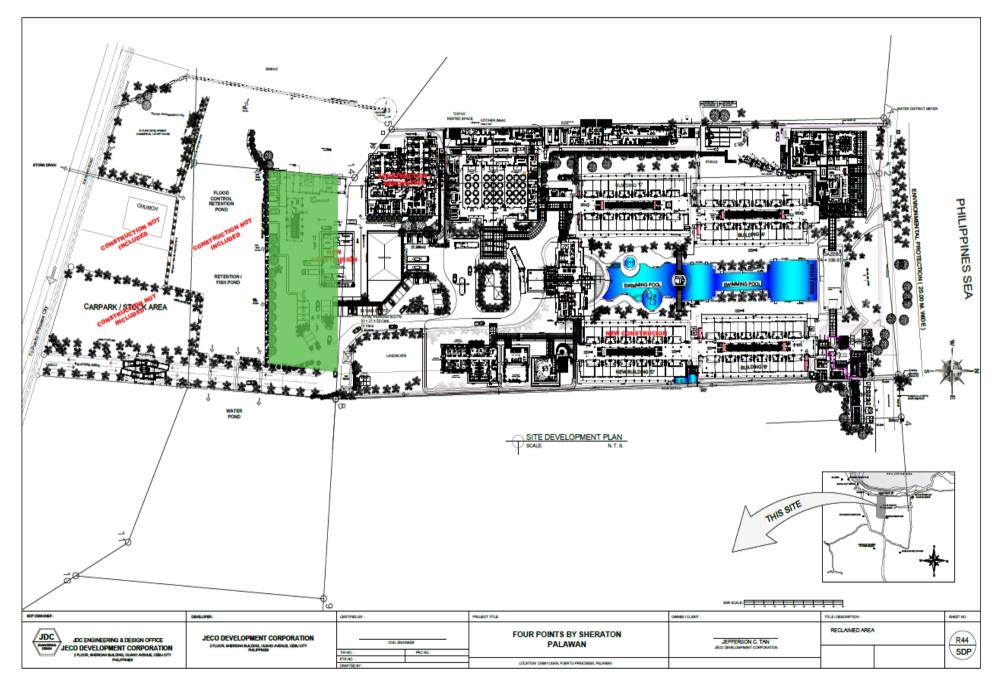

This will be the first of Marriott International's beach resort in the Philippines with top end amenities.

The development will have three (3) phases of construction activities. The (a) interior renovations and upgrading of the existing buildings and facilities (b) construction of new buildings and facilities (c) expansion and renovation

- Interior Renovation of Buildings A, B, C hotel guest rooms, Lobby/Reception, Convention Hall and BOH Offices.
- New Buildings for Building D hotel guests rooms, warehouse, dormitory 2 (for managers and supervisors), powerhouse, and new advance technology STP facility, BOH Kitchen.
- Expansion and/or Renovation of the ADD Restaurant, P Club and Dormitory 1 (for associates and staff).

The existing capacity of the number of guest rooms is 168 and the expansion will have an additional 72 rooms giving a total capacity of 240 guest rooms ( suites, double bed, King ).

Sheridan Beach Resort and Spa was initially issued an Environmental Compliance Certificate (ECC) by the Department of Environment and Natural Resources – Environmental Management Bureau on November 26, 2007. Subsequent amendments of the said ECC were granted on March 11, 2010 and on November 03, 2016 which cover the present existing facilities.

All of the additional facilities and amenities will be implemented strictly in accordance with the approved site development plan to maintain their compliance to quality and as per requirements by the concerned government agencies. The structures which are made of reinforced concrete and structural steel frames shall conform to the general design and construction requirements of the National Building Code of the Philippines. Likewise, the electrical design and sanitary and mechanical plans shall be in conformity with the minimum design standards of electrical,