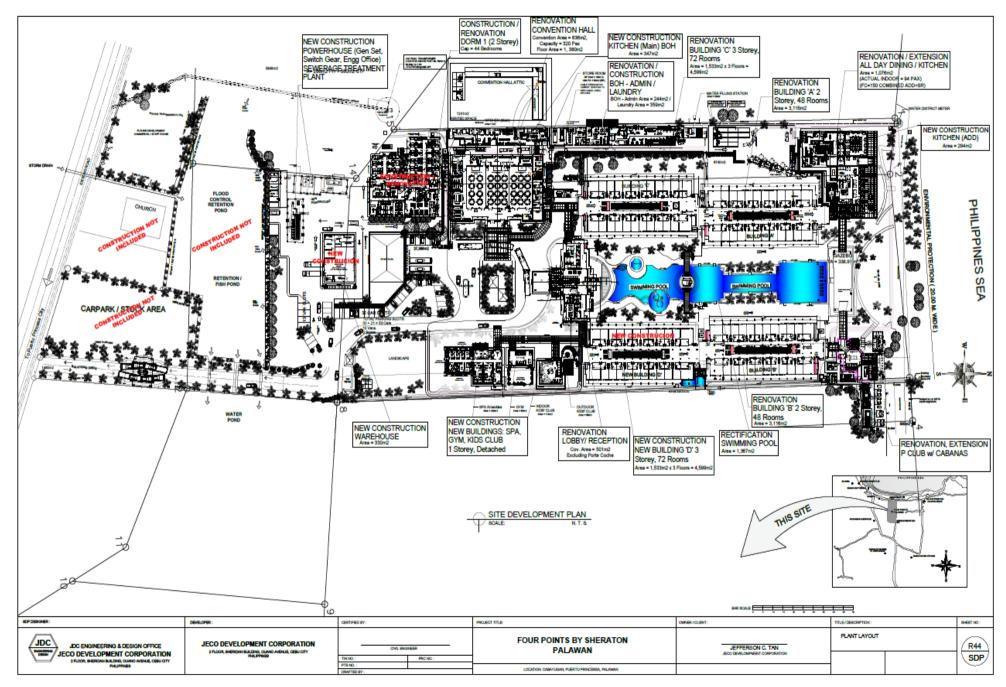

This will be the first of Marriott International's beach resort in the Philippines with top end amenities.

The development will have three (3) phases of construction activities. The (a) interior renovations and upgrading of the existing buildings and facilities (b) construction of new buildings and facilities (c) expansion and renovation

- Interior Renovation of Buildings A, B, C hotel guest rooms, Lobby/Reception, Convention Hall and BOH Offices.
- New Buildings for Building D hotel guests rooms, warehouse, dormitory 2 (for managers and supervisors), powerhouse, and new advance technology STP facility, BOH Kitchen.
- Expansion and/or Renovation of the ADD Restaurant, P Club and Dormitory 1 (for associates and staff).

The existing capacity of the number of guest rooms is 168 and the expansion will have an additional 72 rooms giving a total capacity of 240 guest rooms ( suites, double bed, King ).

Sheridan Beach Resort and Spa was initially issued an Environmental Compliance Certificate (ECC) by the Department of Environment and Natural Resources – Environmental Management Bureau on November 26, 2007. Subsequent amendments of the said ECC were granted on March 11, 2010 and on November 03, 2016 which cover the present existing facilities.

The company is again, requesting for another amendments for its ECC, for its Expansion Project, to wit:

- 1. Increase in its project site/area from 33,688 square meters to 50,917 square meters;
- 2. Additional building facilities and renovation and expansion of existing facilities which shall be described later following;
- 3. Earth Filling Works of about 5,000 square meters within its project site
- 4. Changing of Power Supply from Generator Sets to One Hundred Percent Solar Power
- Changing the STP from Rotating Biological Contactors with Trickling Filters and Rapid Sand Filters to Membrane Bioreactor (MBR) with Oxidation Pond and using Solar Batch Bed Dryer for Sludge Recovery;
- 6. Change of Management in hotel operation from and by JECO Development Corporation to and by Renaissance Hotels International Corporation/Marriott International Corporation.
- 7. Change of project name from Sheridan Beach Resort and Spa to Four Points by Sheraton Palawan.