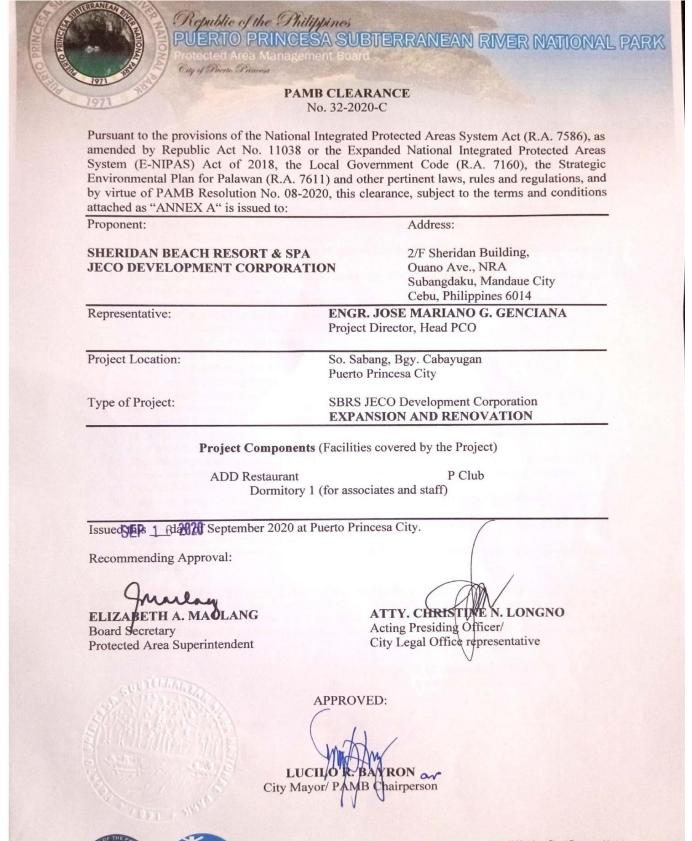

- Interior Renovation of Buildings A, B, C hotel guest rooms, Lobby/Reception, Convention Hall and BOH Offices.
- New Buildings for Building D hotel guests rooms, warehouse, dormitory 2 (for managers and supervisors), powerhouse, and new advance technology STP facility, BOH Kitchen.
- Expansion and/or Renovation of the ADD Restaurant, P Club and Dormitory 1 (for associates and staff).

The existing capacity of the number of guest rooms is 168 and the expansion will have an additional 72 rooms giving a total capacity of 240 guest rooms ( suites, double bed, King ).

Sheridan Beach Resort and Spa was initially issued an Environmental Compliance Certificate (ECC) by the Department of Environment and Natural Resources – Environmental Management Bureau on November 26, 2007. Subsequent amendments of the said ECC were granted on March 11, 2010 and on November 03, 2016 which cover the present existing facilities.

The company is again, requesting for another amendments for its ECC, for its Expansion Project, to wit:

- 1. Increase in its project site/area from 33,688 square meters to 50,917 square meters;
- 2. Additional building facilities and renovation and expansion of existing facilities which shall be described later following;
- 3. Earth Filling Works of about 5,000 square meters within its project site
- 4. Changing of Power Supply from Generator Sets to One Hundred Percent Solar Power
- Changing the STP from Rotating Biological Contactors with Trickling Filters and Rapid Sand Filters to Membrane Bioreactor (MBR) with Oxidation Pond and using Solar Batch Bed Dryer for Sludge Recovery;
- 6. Change of Management in hotel operation from and by JECO Development Corporation to and by Renaissance Hotels International Corporation/Marriott International Corporation.
- 7. Change of project name from Sheridan Beach Resort and Spa to Four Points by Sheraton Palawan.