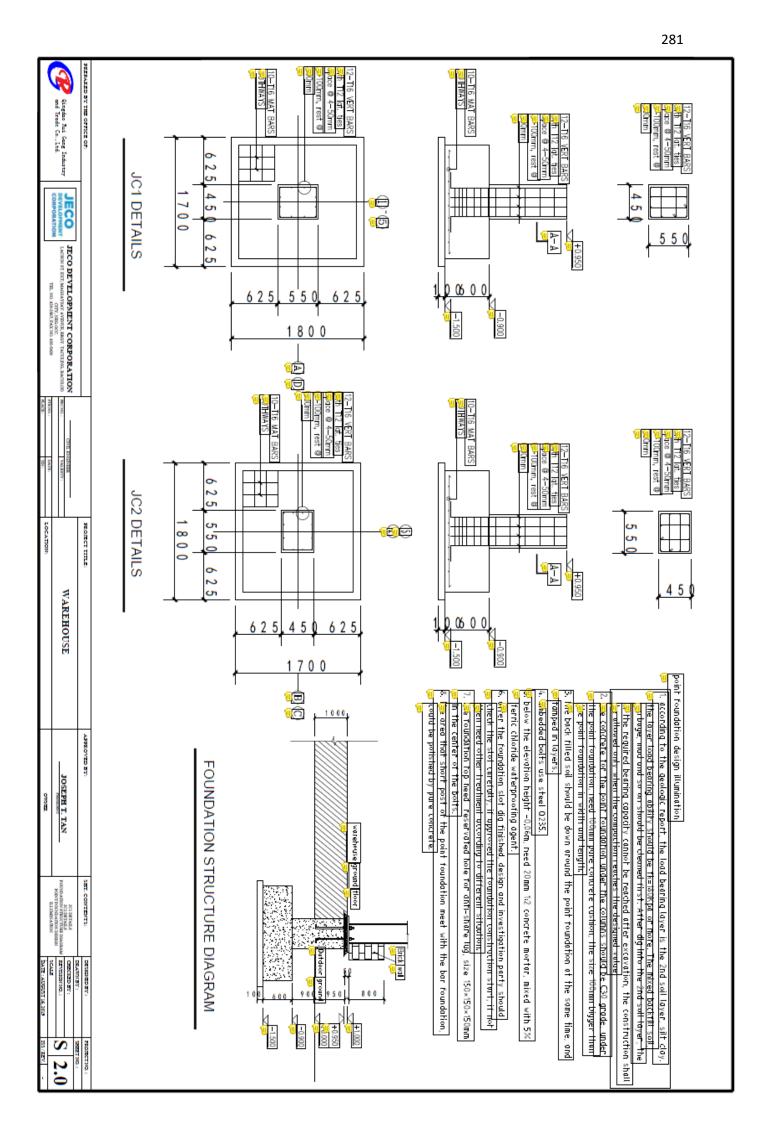

- Interior Renovation of Buildings A, B, C hotel guest rooms, Lobby/Reception, Convention Hall and BOH Offices.
- New Buildings for Building D hotel guests rooms, warehouse, dormitory 2 (for managers and supervisors), powerhouse, and new advance technology STP facility, BOH Kitchen.
- Expansion and/or Renovation of the ADD Restaurant, P Club and Dormitory 1 (for associates and staff).