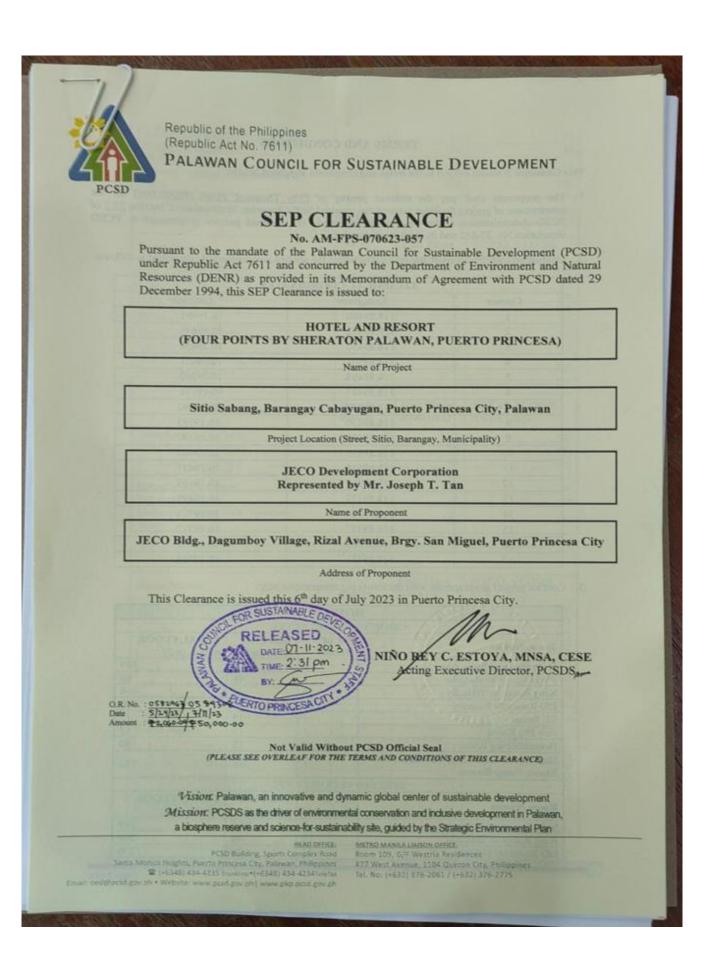

# I. EXECUTIVE SUMMARY

| Project Name:              | SHERIDAN BEACH RESORT AND SPA                   |   |
|----------------------------|-------------------------------------------------|---|
| Project Location:          | SITIO SABANG, CABAYUGAN, PUERTO PRINCESA CITY   | , |
|                            | PALAWAN                                         |   |
| Proponent Name:            | JECO DEVELOPMENT CORPORATION                    |   |
| Pollution Control Officer: | ENGR. JOSE MARIANO G. GENCIANA                  |   |
| Contact Person:            | ENGR. MARIA LUZ EMPHASIS                        |   |
| Tel. No./Fax No./Email :   | pollutioncontrolofficer@sheridanbeachresort.com |   |
| Project Type :             | RESORTS/TOURISM/LEISURE PROJECT                 |   |
| Project Status :           | EXISTING FACILITIES WITH ECC AMENDMENTS FOR     |   |
|                            | EXPANSIONS                                      |   |

The existing capacity of the number of guest rooms is 168 and the expansion will have an additional 72 rooms giving a total capacity of 240 guest rooms ( suites, double bed, King ).

Sheridan Beach Resort and Spa was initially issued an Environmental Compliance Certificate (ECC) by the Department of Environment and Natural Resources – Environmental Management Bureau on November 26, 2007. Subsequent amendments of the said ECC were granted on March 11, 2010 and on November 03, 2016 which cover the present existing facilities.