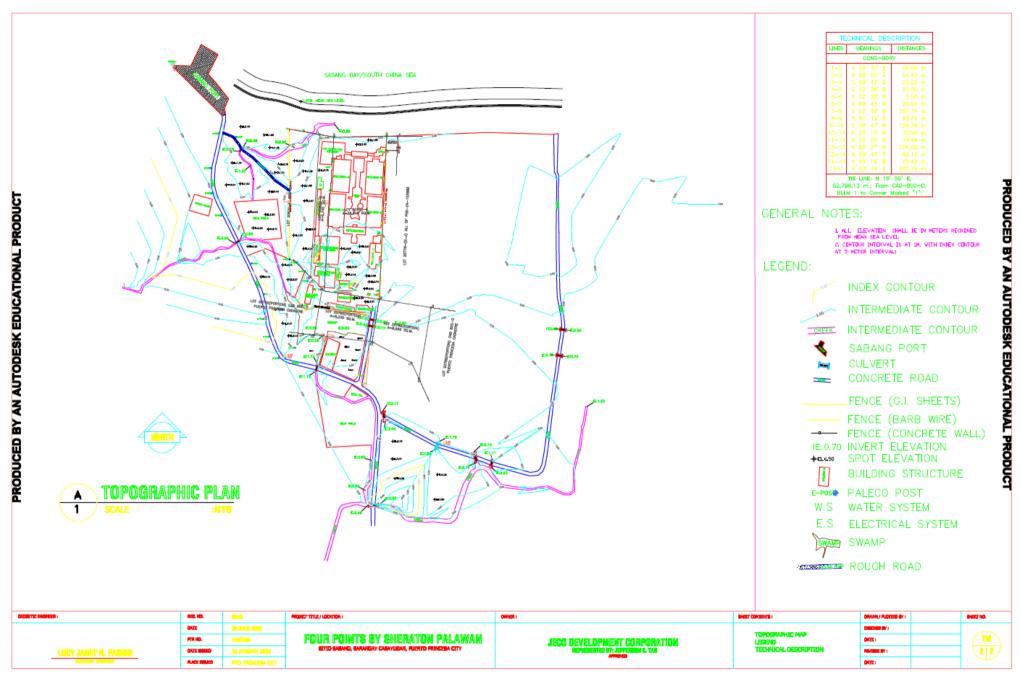

The project is specifically located at Sitio Sabang, Barangay Cabayugan, Puerto Princesa City. It contains an area of about 33,688 square meters. It is bounded in the south by lot 20790, cadastral 800-D, on the west by lot 20632, cadastral 800-D, on the north by South China Sea and on the east by lot 20778, cadastral 800-D. It is accessible by any means of land transportation passing through the concrete road of north national highway and an all-weather road of Salvacion to Cabayugan.

# Project Location And Area:

| Street/Sitio/Barangay;<br>Sitio Sabang, Brgy Cabayugan | Zoning Classification:<br>Tourist Zone |           |
|--------------------------------------------------------|----------------------------------------|-----------|
| Region:                                                | City/Municipality:                     | Province: |
| R4B                                                    | Puerto Princesa City                   | Palawan   |
| Total Project Land Area:                               | Total Project/Building Footprint Are   | ea:       |
| 50,917 sq. meters                                      | 15,250 sq. meters                      |           |