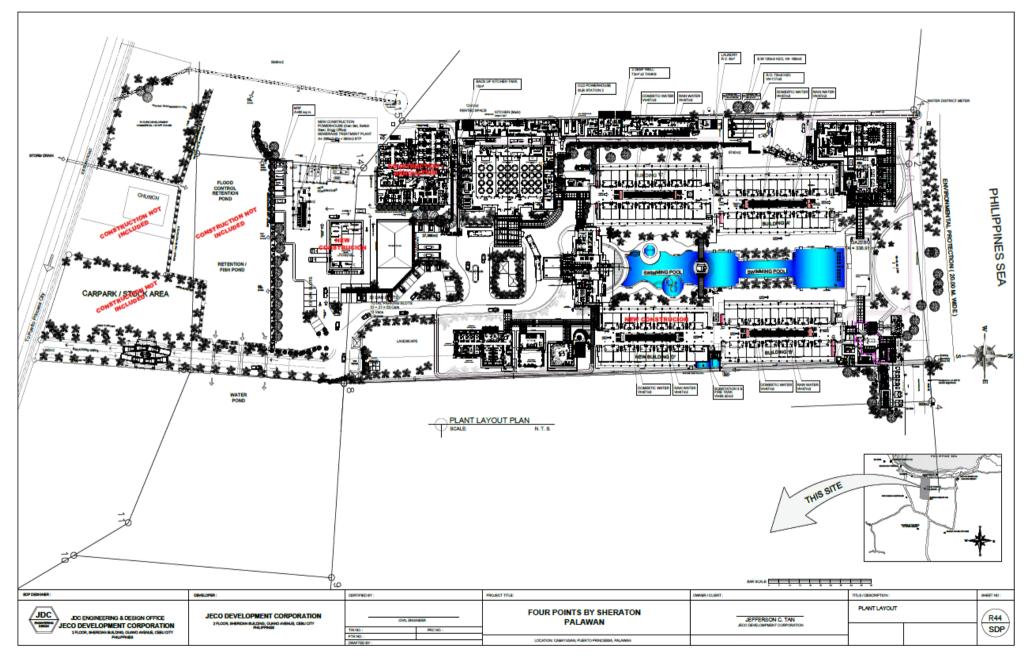

All of the additional facilities and amenities will be implemented strictly in accordance with the approved site development plan to maintain their compliance to quality and as per requirements by the concerned government agencies. The structures which are made of reinforced concrete and structural steel frames shall conform to the general design and construction requirements of the National Building Code of the Philippines. Likewise, the electrical design and sanitary and mechanical plans shall be in conformity with the minimum design standards of electrical,

# Project Location And Area:

| Street/Sitio/Barangay;<br>Sitio Sabang, Brgy Cabayugan | Zoning Classification:<br>Tourist Zone |           |
|--------------------------------------------------------|----------------------------------------|-----------|
| Region:                                                | City/Municipality:                     | Province: |
| R4B                                                    | Puerto Princesa City                   | Palawan   |
| Total Project Land Area:                               | Total Project/Building Footprint Are   | ea:       |
| 50,917 sq. meters                                      | 15,250 sq. meters                      |           |

| Expansion Category<br>• Check all<br>applicable<br>changes in the<br>proponent's<br>operation | <ul> <li>o Increase in production area fr</li> <li>✓ Increase in no. of facilities/eq</li> </ul> | ity fromNA toNA<br>romNA toNA |  |
|-----------------------------------------------------------------------------------------------|--------------------------------------------------------------------------------------------------|-------------------------------|--|
| Project Land Area                                                                             | Existing Land Area                                                                               | 33,688 SQ. M.                 |  |
| Floject Land Area                                                                             | Proposed Expansion                                                                               | 17,229 SQ. M.                 |  |
|                                                                                               | Total land area                                                                                  | 50,917 SQ. M.                 |  |
| Building Footprint                                                                            | Existing building footprint Area                                                                 | 8,236 SQ.M.                   |  |
| Area                                                                                          | Proposed Expansion ( if any )                                                                    | 7,014 SQ.M.                   |  |
|                                                                                               | Total Building footprint                                                                         | 15,250 SQ.M.                  |  |
|                                                                                               |                                                                                                  |                               |  |
| Project Proponent:                                                                            | JECO DEVELOPMENT CORPORAT                                                                        | ION                           |  |
| Office Address:                                                                               | SITIO SABANG, CABAYUGAN, PUE                                                                     | RTO PRINCESA CITY, PALAWAN    |  |
| Contact Person:                                                                               | ENGR. JOSE MARIANO G. GENCIA                                                                     | NA                            |  |
| Designation:                                                                                  | POLLUTION CONTROL OFFICER                                                                        |                               |  |
| Contact Numbers:<br>Landline:<br>Fax Number:                                                  | 4341449<br>4341448                                                                               |                               |  |
| Mobile :<br>E-mail Address:                                                                   | 09173066984 / 09176313479<br>pollutioncontrolofficer@sheridanbeac                                | hresort.com                   |  |