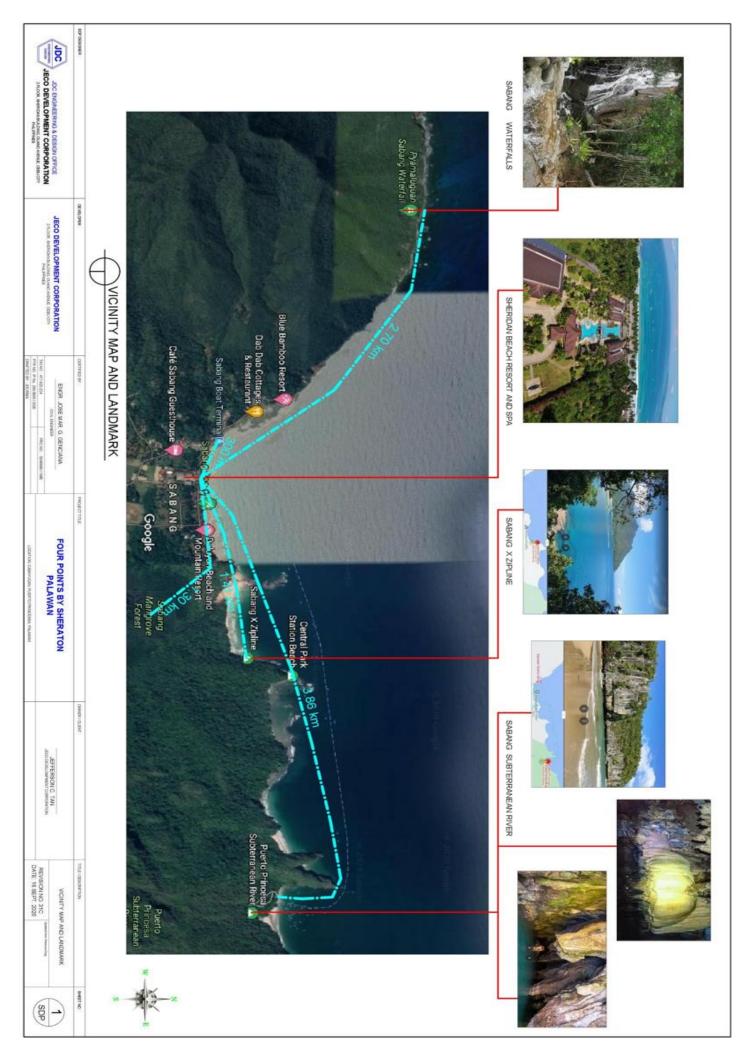

The premier property of Sheridan Beach Resort and Spa lies and nestled between the towering mountain ranges and the clear blue waters of the West Philippines Sea. It is the first green resort in the Philippines known to champion environmental sustainability in Sabang Beach, barangay Cabayugan, in the City of Puerto Princesa, Palawan, one of the country's most protected areas.

The beach resort offers to local and foreign countries an experience of world of wonderment of jungle trails, mangrove forest, organic farming with experience of farm management techniques, best eco-tourism practices and where the sun, sand, sea, mountains and migrating birds meet with an unforgettable holiday of adventure and relaxation.