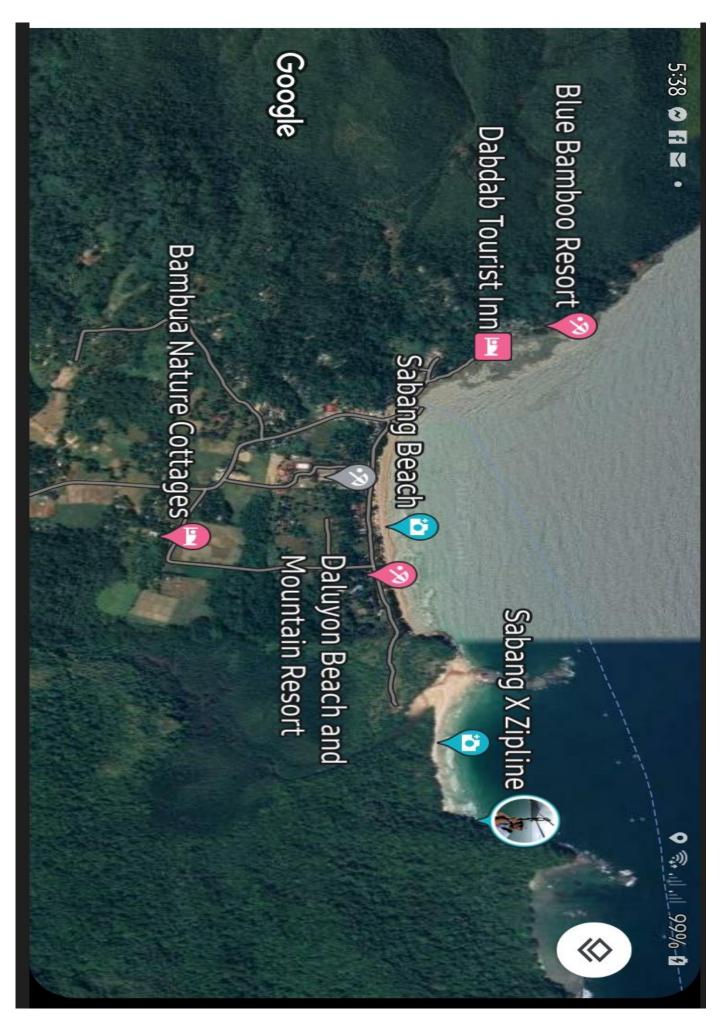

The premier property of Sheridan Beach Resort and Spa lies and nestled between the towering mountain ranges and the clear blue waters of the West Philippines Sea. It is the first green resort in the Philippines known to champion environmental sustainability in Sabang Beach, barangay Cabayugan, in the City of Puerto Princesa, Palawan, one of the country's most protected areas.

The beach resort offers to local and foreign countries an experience of world of wonderment of jungle trails, mangrove forest, organic farming with experience of farm management techniques, best eco-tourism practices and where the sun, sand, sea, mountains and migrating birds meet with an unforgettable holiday of adventure and relaxation.