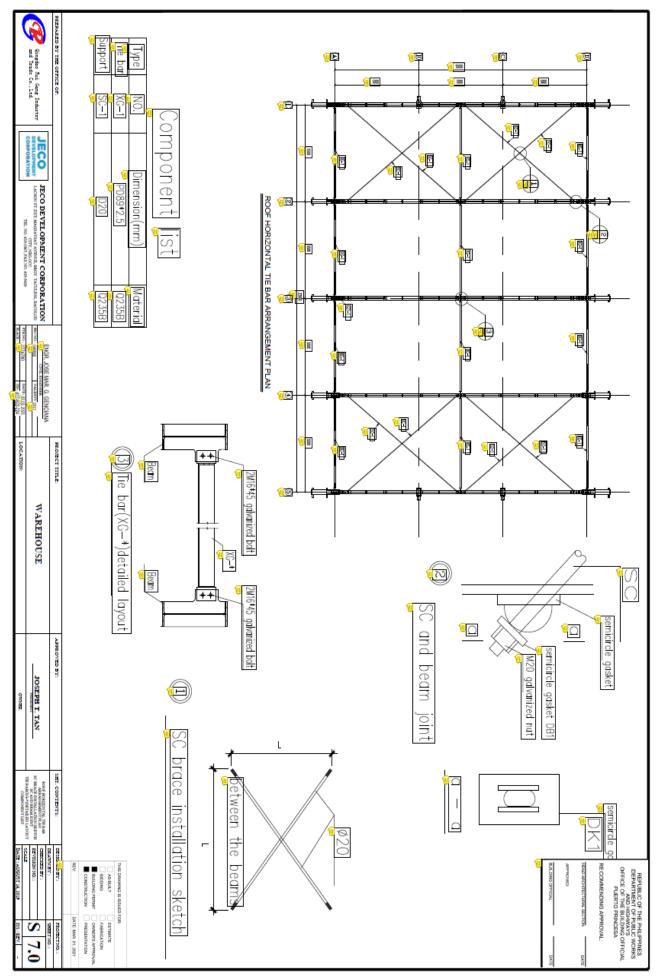

- Interior Renovation of Buildings A, B, C hotel guest rooms, Lobby/Reception, Convention Hall and BOH Offices.
- New Buildings for Building D hotel guests rooms, warehouse, dormitory 2 (for managers and supervisors), powerhouse, and new advance technology STP facility, BOH Kitchen.
- Expansion and/or Renovation of the ADD Restaurant, P Club and Dormitory 1 (for associates and staff).