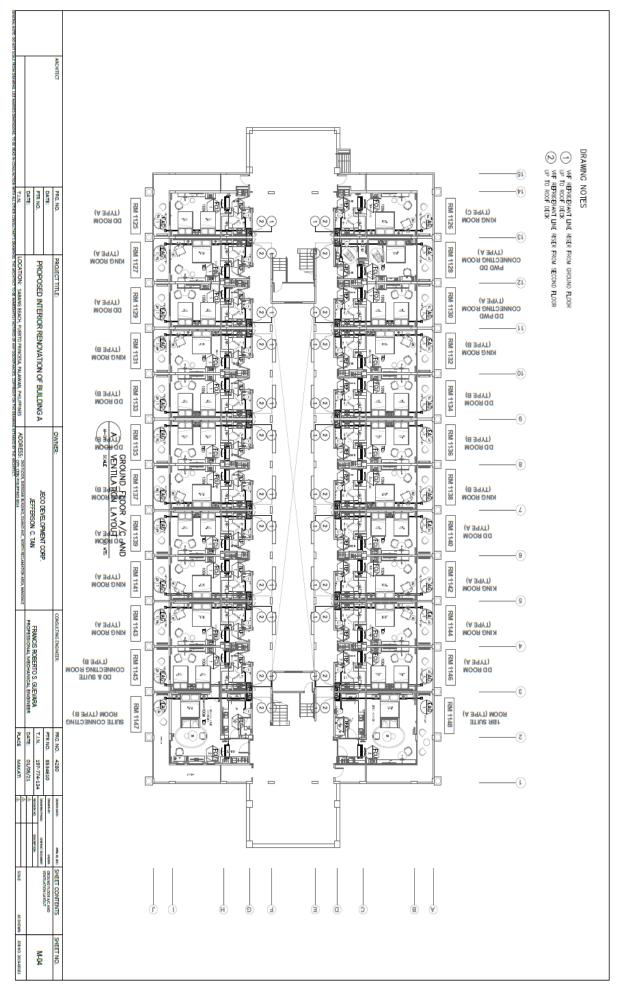

- Interior Renovation of Buildings A, B, C hotel guest rooms, Lobby/Reception, Convention Hall and BOH Offices.
- New Buildings for Building D hotel guests rooms, warehouse, dormitory 2 (for managers and supervisors), powerhouse, and new advance technology STP facility, BOH Kitchen.
- Expansion and/or Renovation of the ADD Restaurant, P Club and Dormitory 1 (for associates and staff).

The existing capacity of the number of guest rooms is 168 and the expansion will have an additional 72 rooms giving a total capacity of 240 guest rooms ( suites, double bed, King ).

Sheridan Beach Resort and Spa was initially issued an Environmental Compliance Certificate (ECC) by the Department of Environment and Natural Resources – Environmental Management Bureau on November 26, 2007. Subsequent amendments of the said ECC were granted on March 11, 2010 and on November 03, 2016 which cover the present existing facilities.