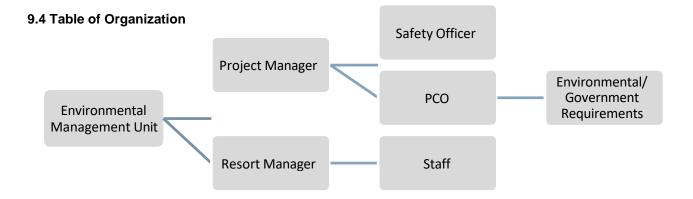

agencies mentioned below and other agencies as necessary

 Environmental Management Unit – Composed of the Resort Manager, Pollution Control Officer, Safety Officer and Security Personnel ensuring the proper implementation of the Environmental Management Plan and acting as secretariat for the Multidisciplinary Monitoring Team.

#### 9.2 Government Agencies for Coordination

- Department of Environment Natural Resources
  - PENRO
  - CENRO
  - o Provincial Environmental Management Unit
- Puerto Princesa City Government
  - o Environment & Natural Resources Office
  - o City Solid Waste Management
  - City Tourism Department
  - o Barangay Council

#### 9.3 Other Agencies

- 9.1.1 Non-Government Office
- 9.1.2 Palawan Council for Sustainable Development
- 9.1.3 Laboratories for monitoring



# **CHAPTER 10: PEMAPS**

### **CHAPTER 10: PEMAPS**

#### PROJECT ENVIRONMENTAL MONITORING AND PRIORITIZATION SCHEME

| Project Name:                 | SHERIDAN BEACH RESORT AND SPA                                          |
|-------------------------------|------------------------------------------------------------------------|
| Project Location:             | SITIO SABANG, BRGY, CABAYUGAN, PUERTO PRINCESA CITY, PALAWAN           |
| ECC Reference No.:            | ECC-4B-148-PA-9690-2007                                                |
| Proponent:                    | JECO DEVELOPMENT CORPORATION                                           |
| Pollution Control<br>Officer: | JOSE MARIANO G. GENCIANA                                               |
| Tel. No./Fax No./E-<br>mail:  | 434