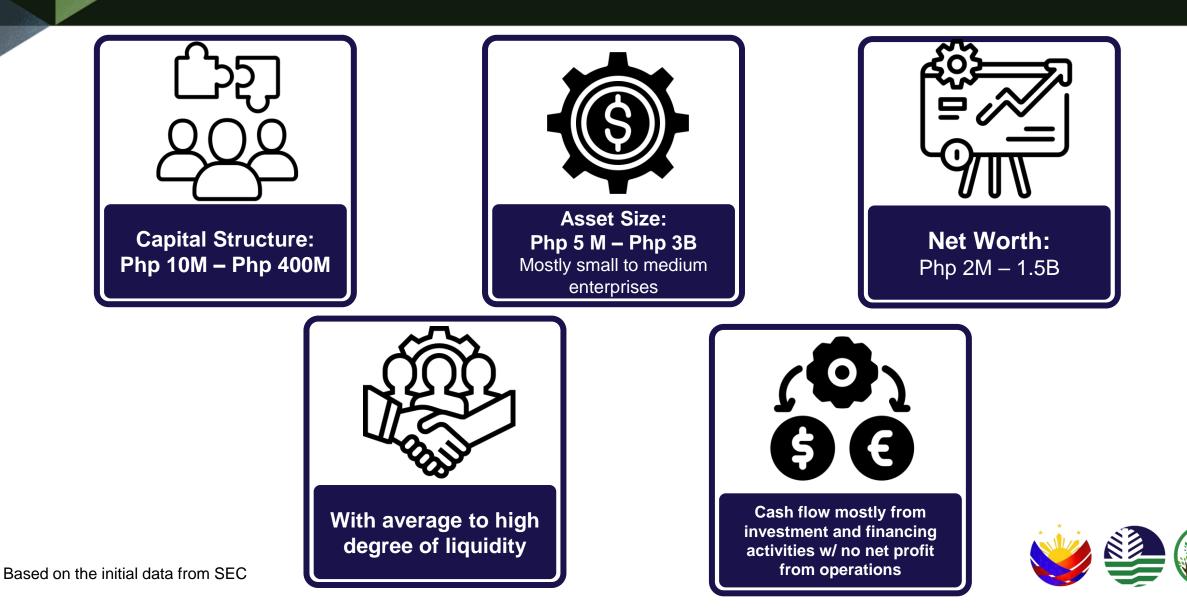

67    | 2%         |
| RWE of Processed<br>Wood Imports | 4,327 | 4,230 | 1,374 | 1,121 | 3,975 | 4,500 | 3,255 | 78%        |

## Background



## Average Log Production by Region: 2016-2021 (in %)







## Log Production by Type of Permit: 2016-2021 (in %)



## Background



#### **Issued Tenure Instruments**

| Tenure | No. of Holders | Area Covered<br>(in thousand<br>hectares) |
|--------|----------------|-------------------------------------------|
| IFMA   | 61             | 544                                       |
| SIFMA  | 1,513          | 35                                        |
| CBFMA  | 1,971          | 1,665                                     |
| PTPR   | 2,407          | 96                                        |

## Integrated Forest Management Agreement (IFMA)



## Socialized Industrial Forest Management Agreement (SIFMA)



## **Revenue Deficit**



#### **Projected and Collected Tenure Fees: 2018-2022**





- **Digitization of payment options**
- 2. Development of loan programs and credit facilities with varying interest rates and structures
- 3. Development of insurance programs, guarantees, and other property conservation mechanisms
- 4. Analyzing the supply chain and improvement of the value chain by identifying barriers and solutions



# THANK YOU!



E-mail us at: fmb@denr.gov.ph

@denrfmbofficial