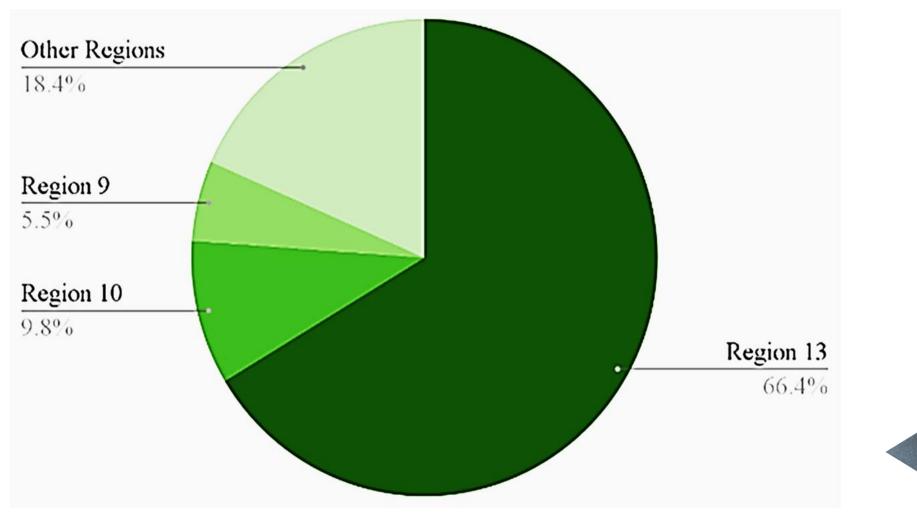

ir resources.

## Background



### Wood Supply Account: 2016-2021 (in thousand c.m. RWE)

| Account                          | 2016  | 2017  | 2018  | 2019  | 2020  | 2021  | Avg.  | %<br>Share |
|----------------------------------|-------|-------|-------|-------|-------|-------|-------|------------|
| Wood Supply                      | 5,230 | 5,030 | 2,410 | 2,108 | 4,818 | 5,349 | 4,158 | 100%       |
| Local Log<br>Production          | 790   | 733   | 884   | 948   | 832   | 827   | 836   | 20%        |
| Log Imports                      | 114   | 67    | 152   | 38    | 11    | 22    | 67    | 2%         |
| RWE of Processed<br>Wood Imports | 4,327 | 4,230 | 1,374 | 1,121 | 3,975 | 4,500 | 3,255 | 78%        |

## Background



## Average Log Production by Region: 2016-2021 (in %)







## Log Production by Type of Permit: 2016-2021 (in %)



## Background



#### **Issued Tenure Instruments**

| Tenure | No. of Holders | Area Covered<br>(in thousand<br>hectares) |
|--------|----------------|-------------------------------------------|
| IFMA   | 61             | 544                                       |
| SIFMA  | 1,513          | 35                                        |
| CBFMA  | 1,971          | 1,665                                     |
| PTPR   | 2,407          | 96                                        |

## Integrated Forest Management Agreement (IFMA)



## Socialized Industrial Forest Management Agreement (SIFMA)



## **Revenue Deficit**



#### **Projected and Collected Tenure Fees: 2018-2022**





- **Digitization of payment options**
- 2. Devel