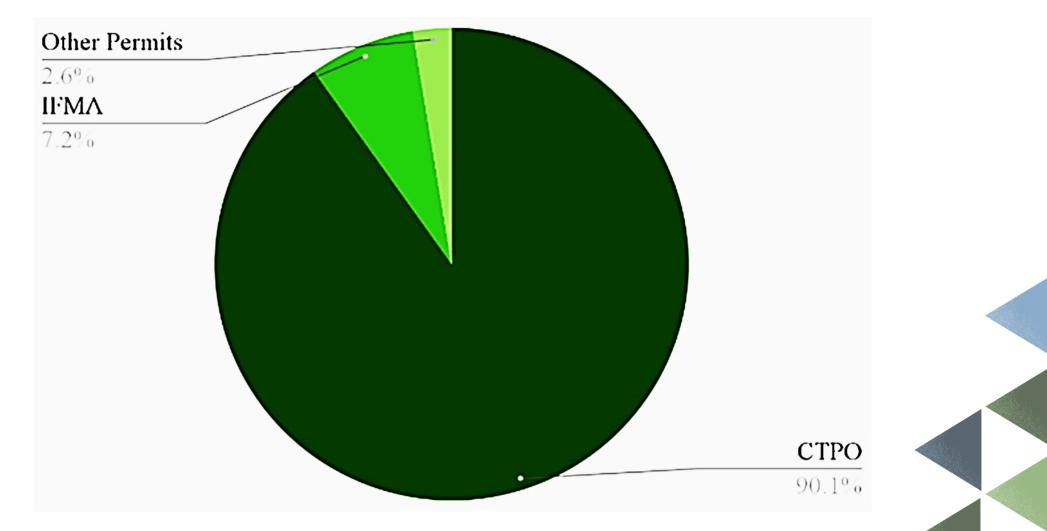

-2021 (in thousand c.m. RWE)

| Account                          | 2016  | 2017  | 2018  | 2019  | 2020  | 2021  | Avg.  | %<br>Share |
|----------------------------------|-------|-------|-------|-------|-------|-------|-------|------------|
| Wood Supply                      | 5,230 | 5,030 | 2,410 | 2,108 | 4,818 | 5,349 | 4,158 | 100%       |
| Local Log<br>Production          | 790   | 733   | 884   | 948   | 832   | 827   | 836   | 20%        |
| Log Imports                      | 114   | 67    | 152   | 38    | 11    | 22    | 67    | 2%         |
| RWE of Processed<br>Wood Imports | 4,327 | 4,230 | 1,374 | 1,121 | 3,975 | 4,500 | 3,255 | 78%        |

## Background



## Average Log Production by Region: 2016-2021 (in %)







## Log Production by Type of Permit: 2016-2021 (in %)



## Background



#### **Issued Tenure Instruments**

| Tenure | No. of Holders | Area Covered<br>(in thousand<br>hectares) |
|--------|----------------|-------------------------------------------|
| IFMA   | 61             | 544                                       |
| SIFMA  | 1,513          | 35                                        |
| CBFMA  | 1,971          | 1,665                                     |
| PTPR   | 2,407          | 96                                        |

## Integrated Forest Management Agreement (IFMA)



## Socialized Industrial Forest Management Agreement (SIFMA)



## **Revenue Deficit**



#### **Projected and Collected Tenure Fees: 2018-2022**





- **Digitization of payment options**
- 2. Development of loan programs and credit facilities with varying in