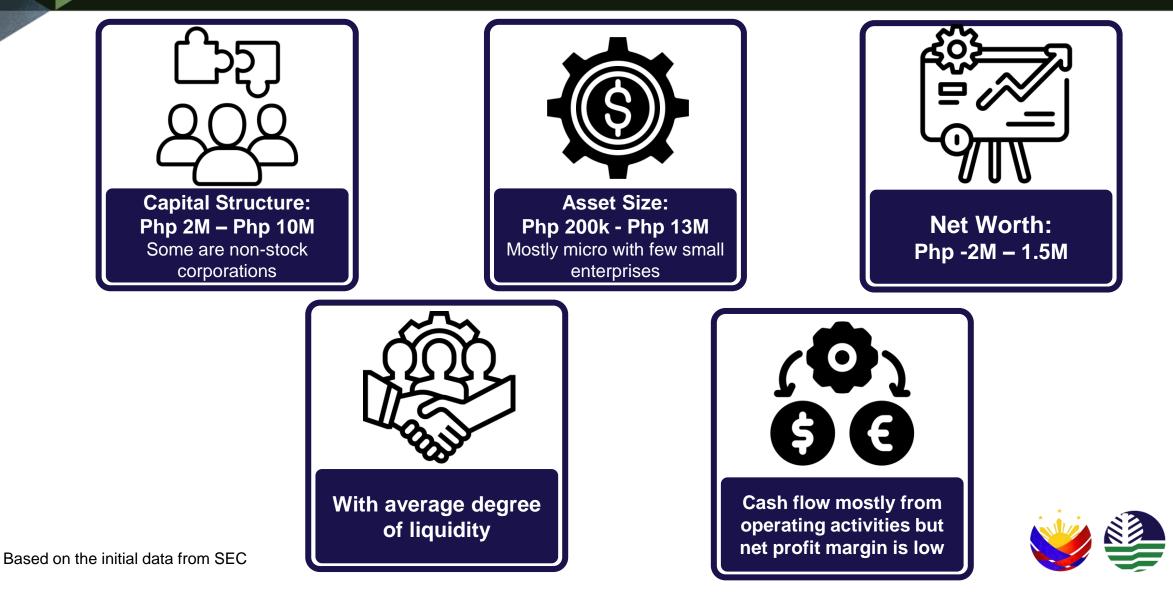

| 4,230 | 1,374 | 1,121 | 3,975 | 4,500 | 3,255 | 78%        |

## Background



## Average Log Production by Region: 2016-2021 (in %)







## Log Production by Type of Permit: 2016-2021 (in %)



## Background



#### **Issued Tenure Instruments**

| Tenure | No. of Holders | Area Covered<br>(in thousand<br>hectares) |
|--------|----------------|-------------------------------------------|
| IFMA   | 61             | 544                                       |
| SIFMA  | 1,513          | 35                                        |
| CBFMA  | 1,971          | 1,665                                     |
| PTPR   | 2,407          | 96                                        |

## Integrated Forest Management Agreement (IFMA)



## Socialized Industrial Forest Management Agreement (SIFMA)



## **Revenue Deficit**



#### **Projected and Collected Tenure Fees: 2018-2022**





- **Digitization of payment options**
- 2. Development of loan programs and credit facilities with varying interest rates and structures
- 3. Development of insurance programs, guarantees, and other property conservation mechanisms
- 4. Analyzing the supply chain and improvement of the value chain by identifying barriers and solutions



# THANK YOU!



E-mail us at: fmb@denr.gov.ph

@denrfmbofficial