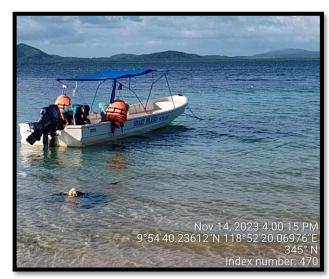

#### **SPEED BOAT MAINTENANCE**

On the other hand, the team conducted regular maintenance on the speedboat including engine checks, change oil, hull inspections, and propeller cleaning to ensure optimal performance and longevity of the speedboat. On the month of November, a new 50-horsepower diesel engine for the speedboat was purchased and installed to enhance reliability, efficiency, and safe and trouble-free seafaring activities.