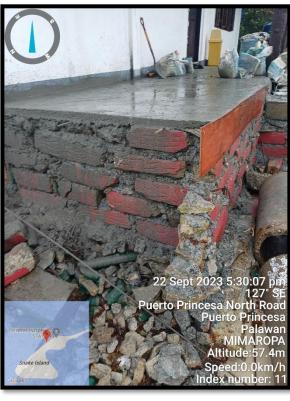

#### REINFORCEMENT/ REPAIR OF SNAKE ISLAND ADMINISTRATIVE BUILDING

For the Snake Island Administrative building, the team was occupied with regular maintenance and general cleaning activities in the main admin building and kitchen area. Reconstruction of the breakwater damaged by the strong tidal flow was also conducted. In the month of September, the team was able to rebuild and renovate the riprap and foundational support of the Snake Island Administrative Building that was damaged by Typhoon Odette in 2021, also, all debris of the broken riprap was removed and disposed of properly.