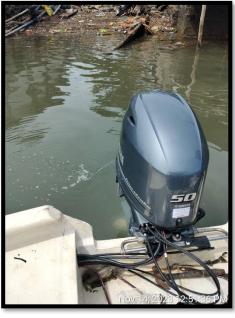

#### NEWLY PURCHASED SPEEDBOAT 50HP YAMAHA ENGINE

On the other hand, the team conducted regular maintenance on the speedboat including engine checks, change oil, hull inspections, and propeller cleaning to ensure optimal performance and longevity of the speedboat. On the month of November, a new 50-horsepower diesel engine for the speedboat was purchased and installed to enhance reliability, efficiency, and safe and trouble-free seafaring activities.