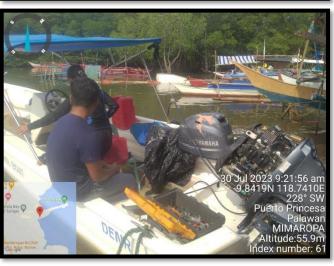

#### NEWLY PURCHASED SPEEDBOAT 50HP YAMAHA ENGINE

On the other hand, the team conducted regular maintenance on the speedboat including engine checks, change oil, hull inspections, and propeller cleaning to ensure optimal performance and longevity of the speedboat. On the month of November, a new 50-horsepower diesel engine for the speedboat was purchased and installed to enhance reliability, efficiency, and safe and trouble-free seafaring activities.