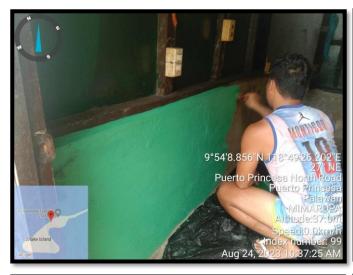

#### REINFORCEMENT/ REPAIR OF SNAKE ISLAND ADMINISTRATIVE BUILDING

For the Snake Island Administrative building, the team was occupied with regular maintenance and general cleaning activities in the main admin building and kitchen area. Reconstruction of the breakwater damaged by the strong tidal flow was also conducted. In the month of September, the team was able to rebuild and renovate the riprap and foundational support of the Snake Island Administrative Building that was damaged by Typhoon Odette in 2021, also, all debris of the broken riprap was removed and disposed of properly.