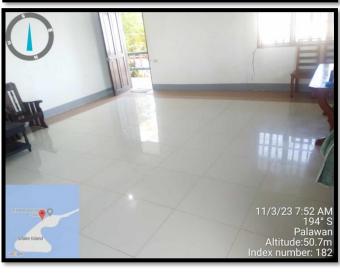

# MAINTENANCE AND REPAINTING OF KITCHEN AREA AND ADMINISTRATIVE BUILDING

For the Snake Island Administrative building, the team was occupied with regular maintenance and general cleaning activities in the main admin building and kitchen area. Reconstruction of the breakwater damaged by the strong tidal flow was also conducted. In the month of September, the team was able to rebuild and renovate the riprap and foundational support of the Snake Island Administrative Building that was damaged by Typhoon Odette in 2021, also, all debris of the broken riprap was removed and disposed of properly.