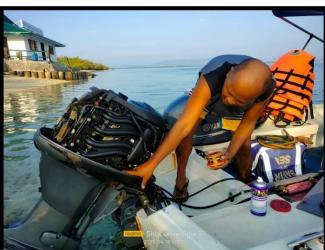

#### NEWLY PURCHASED SPEEDBOAT 50HP YAMAHA ENGINE

On the other hand, the team conducted regular maintenance on the speedboat including engine checks, change oil, hull inspections, and propeller cleaning to ensure optimal performance and longevity of the speedboat. On the month of November, a new 50-horsepower diesel engine for the speedboat was purchased and installed to enhance reliability, efficiency, and safe and trouble-free seafaring activities.