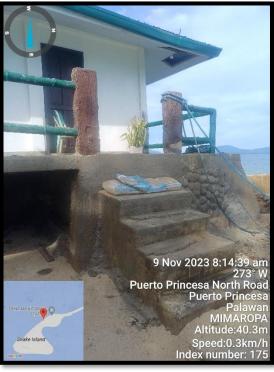

#### REINFORCEMENT/ REPAIR OF SNAKE ISLAND ADMINISTRATIVE BUILDING

For the Snake Island Administrative building, the team was occupied with regular maintenance and general cleaning activities in the main admin building and kitchen area. Reconstruction of the breakwater damaged by the strong tidal flow was also conducted. In the month of September, the team was able to rebuild and renovate the riprap and foundational support of the Snake Island Administrative Building that was damaged by Typhoon Odette in 2021, also, all debris of the broken riprap was removed and disposed of properly.