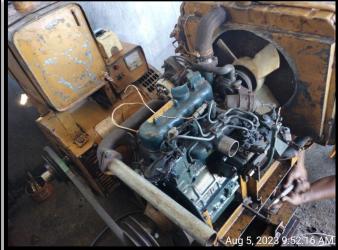

### **OTHER MACHINERIES/ FACILITIES**

In addition, installing and re-wiring the solar charger controller and electrical system for a more environmentally friendly energy source on the island was conducted. Also, a new generator set was purchased and installed as an alternative power source in cases of emergency. Regular maintenance, checking and necessary repairs of power source such as solar and generator was done ensuring a reliable and uninterrupted flow of energy to support various activities on the island.