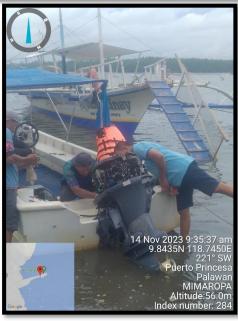

#### **SPEED BOAT MAINTENANCE**

On the other hand, the team conducted regular maintenance on the speedboat including engine checks, change oil, hull inspections, and propeller cleaning to ensure optimal performance and longevity of the speedboat. On the month of November, a new 50-horsepower diesel engine for the speedboat was purchased and installed to enhance reliability, efficiency, and safe and trouble-free seafaring activities.