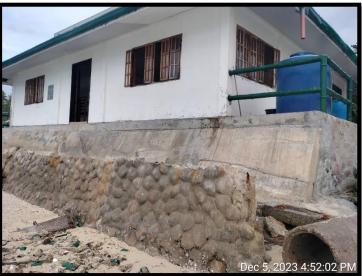

#### REINFORCEMENT/ REPAIR OF SNAKE ISLAND ADMINISTRATIVE BUILDING

For the Snake Island Administrative building, the team was occupied with regular maintenance and general cleaning activities in the main admin building and kitchen area. Reconstruction of the breakwater damaged by the strong tidal flow was also conducted. In the month of September, the team was able to rebuild and renovate the riprap and foundational support of the Snake Island Administrative Building that was damaged by Typhoon Odette in 2021, also, all debris of the broken riprap was removed and disposed of properly.