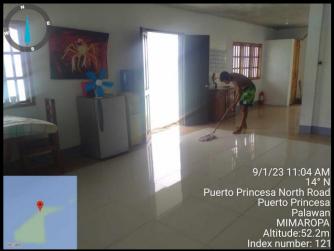

# MAINTENANCE AND REPAINTING OF KITCHEN AREA AND ADMINISTRATIVE BUILDING

For the Snake Island Administrative building, the team was occupied with regular maintenance and general cleaning activities in the main admin building and kitchen area. Reconstruction of the breakwater damaged by the strong tidal flow was also conducted. In the month of September, the team was able to rebuild and renovate the riprap and foundational support of the Snake Island Administrative Building that was damaged by Typhoon Odette in 2021, also, all debris of the broken riprap was removed and disposed of properly.