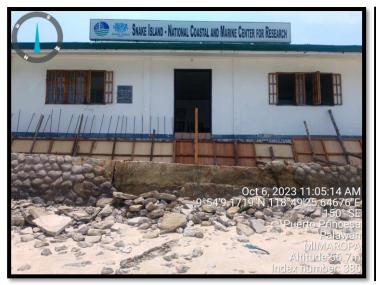

#### REINFORCEMENT/ REPAIR OF SNAKE ISLAND ADMINISTRATIVE BUILDING

For the Snake Island Administrative building, the team was occupied with regular maintenance and general cleaning activities in the main admin building and kitchen area. Reconstruction of the breakwater damaged by the strong tidal flow was also conducted. In the month of September, the team was able to rebuild and renovate the riprap and foundational support of the Snake Island Administrative Building that was damaged by Typhoon Odette in 2021, also, all debris of the broken riprap was removed and disposed of properly.