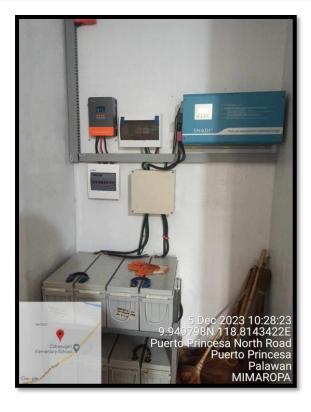

In addition, installing and re-wiring the solar charger controller and electrical system for a more environmentally friendly energy source on the island was conducted. Also, a new generator set was purchased and installed as an alternative power source in cases of emergency. Regular maintenance, checking and necessary repairs of power source such as solar and generator was done ensuring a reliable and uninterrupted flow of energy to support various activities on the island.

#### MAINTENANCE OF SOLAR POWER/ MACHINERIES