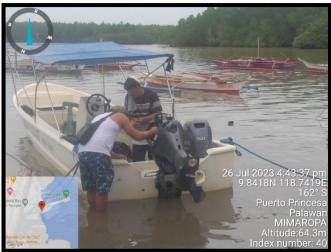

#### **SPEED BOAT MAINTENANCE**

On the other hand, the team conducted regular maintenance on the speedboat including engine checks, change oil, hull inspections, and propeller cleaning to ensure optimal performance and longevity of the speedboat. On the month of November, a new 50-horsepower diesel engine for the speedboat was purchased and installed to enhance reliability, efficiency, and safe and trouble-free seafaring activities.