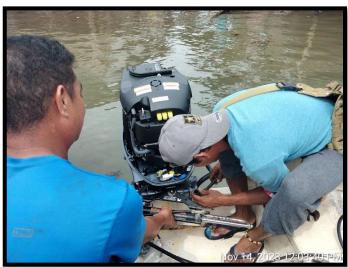

#### **SPEED BOAT MAINTENANCE**

On the other hand, the team conducted regular maintenance on the speedboat including engine checks, change oil, hull inspections, and propeller cleaning to ensure optimal performance and longevity of the speedboat. On the month of November, a new 50-horsepower diesel engine for the speedboat was purchased and installed to enhance reliability, efficiency, and safe and trouble-free seafaring activities.