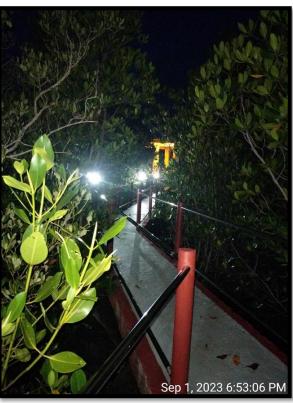

#### **REPAINTING AND REWIRING OF HELIPAD**

#### REPAIR AND REPAINTING OF MANGROVE BOARDWALK AND ELECTRIC WIRINGS