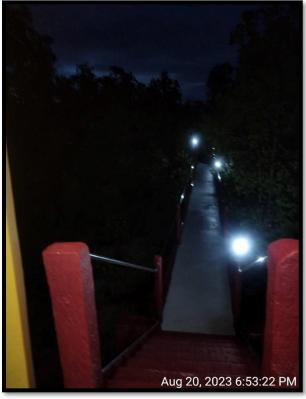

#### **REPAINTING AND REWIRING OF HELIPAD**

#### REPAIR AND REPAINTING OF MANGROVE BOARDWALK AND ELECTRIC WIRINGS