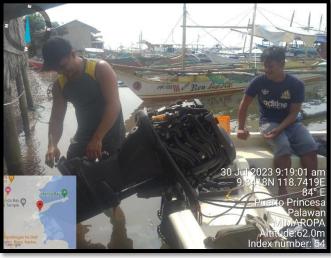

#### NEWLY PURCHASED SPEEDBOAT 50HP YAMAHA ENGINE

On the other hand, the team conducted regular maintenance on the speedboat including engine checks, change oil, hull inspections, and propeller cleaning to ensure optimal performance and longevity of the speedboat. On the month of November, a new 50-horsepower diesel engine for the speedboat was purchased and installed to enhance reliability, efficiency, and safe and trouble-free seafaring activities.