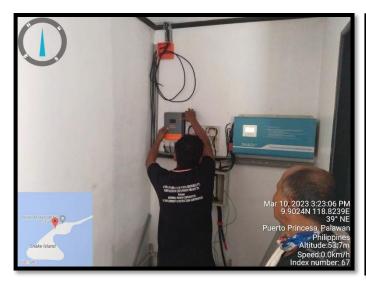

#### MAINTENANCE OF SOLAR POWER/ MACHINERIES

In addition, installing and re-wiring the solar charger controller and electrical system for a more environmentally friendly energy source on the island was conducted. Also, a new generator set was purchased and installed as an alternative power source in cases of emergency. Regular maintenance, checking and necessary repairs of power source such as solar and generator was done ensuring a reliable and uninterrupted flow of energy to support various activities on the island.