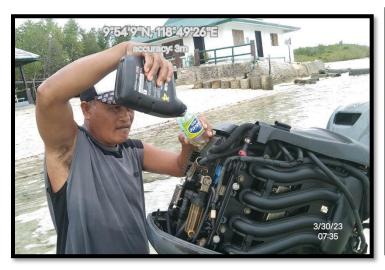

#### **SPEED BOAT MAINTENANCE**

On the other hand, the team conducted regular maintenance on the speedboat including engine checks, change oil, hull inspections, and propeller cleaning to ensure optimal performance and longevity of the speedboat. On the month of November, a new 50-horsepower diesel engine for the speedboat was purchased and installed to enhance reliability, efficiency, and safe and trouble-free seafaring activities.