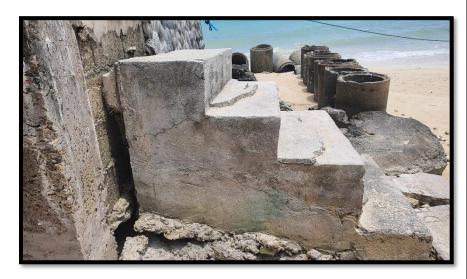

#### REINFORCEMENT/ REPAIR OF SNAKE ISLAND ADMINISTRATIVE BUILDING

For the Snake Island Administrative building, the team was occupied with regular maintenance and general cleaning activities in the main admin building and kitchen area. Reconstruction of the breakwater damaged by the strong tidal flow was also conducted. In the month of September, the team was able to rebuild and renovate the riprap and foundational support of the Snake Island Administrative Building that was damaged by Typhoon Odette in 2021, also, all debris of the broken riprap was removed and disposed of properly.