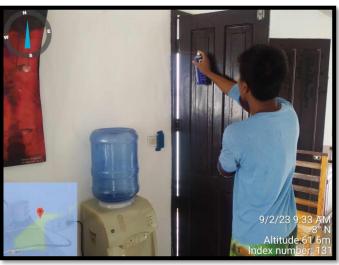

# MAINTENANCE AND REPAINTING OF KITCHEN AREA AND ADMINISTRATIVE BUILDING

For the Snake Island Administrative building, the team was occupied with regular maintenance and general cleaning activities in the main admin building and kitchen area. Reconstruction of the breakwater damaged by the strong tidal flow was also conducted. In the month of September, the team was able to rebuild and renovate the riprap and foundational support of the Snake Island Administrative Building that was damaged by Typhoon Odette in 2021, also, all debris of the broken riprap was removed and disposed of properly.