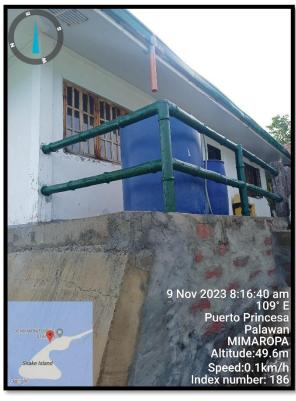

#### REINFORCEMENT/ REPAIR OF SNAKE ISLAND ADMINISTRATIVE BUILDING

For the Snake Island Administrative building, the team was occupied with regular maintenance and general cleaning activities in the main admin building and kitchen area. Reconstruction of the breakwater damaged by the strong tidal flow was also conducted. In the month of September, the team was able to rebuild and renovate the riprap and foundational support of the Snake Island Administrative Building that was damaged by Typhoon Odette in 2021, also, all debris of the broken riprap was removed and disposed of properly.