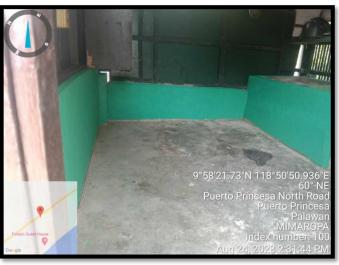

#### REINFORCEMENT/ REPAIR OF SNAKE ISLAND ADMINISTRATIVE BUILDING

For the Snake Island Administrative building, the team was occupied with regular maintenance and general cleaning activities in the main admin building and kitchen area. Reconstruction of the breakwater damaged by the strong tidal flow was also conducted. In the month of September, the team was able to rebuild and renovate the riprap and foundational support of the Snake Island Administrative Building that was damaged by Typhoon Odette in 2021, also, all debris of the broken riprap was removed and disposed of properly.