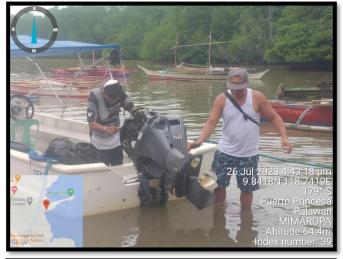

#### **SPEED BOAT MAINTENANCE**

On the other hand, the team conducted regular maintenance on the speedboat including engine checks, change oil, hull inspections, and propeller cleaning to ensure optimal performance and longevity of the speedboat. On the month of November, a new 50-horsepower diesel engine for the speedboat was purchased and installed to enhance reliability, efficiency, and safe and trouble-free seafaring activities.