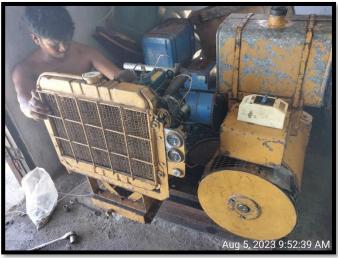

### **OTHER MACHINERIES/ FACILITIES**

In addition, installing and re-wiring the solar charger controller and electrical system for a more environmentally friendly energy source on the island was conducted. Also, a new generator set was purchased and installed as an alternative power source in cases of emergency. Regular maintenance, checking and necessary repairs of power source such as solar and generator was done ensuring a reliable and uninterrupted flow of energy to support various activities on the island.