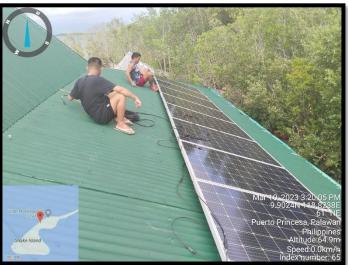

#### MAINTENANCE OF SOLAR POWER/ MACHINERIES

In addition, installing and re-wiring the solar charger controller and electrical system for a more environmentally friendly energy source on the island was conducted. Also, a new generator set was purchased and installed as an alternative power source in cases of emergency. Regular maintenance, checking and necessary repairs of power source such as solar and generator was done ensuring a reliable and uninterrupted flow of energy to support various activities on the island.