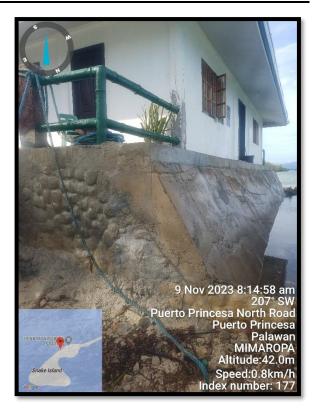

#### REINFORCEMENT/ REPAIR OF SNAKE ISLAND ADMINISTRATIVE BUILDING

For the Snake Island Administrative building, the team was occupied with regular maintenance and general cleaning activities in the main admin building and kitchen area. Reconstruction of the breakwater damaged by the strong tidal flow was also conducted. In the month of September, the team was able to rebuild and renovate the riprap and foundational support of the Snake Island Administrative Building that was damaged by Typhoon Odette in 2021, also, all debris of the broken riprap was removed and disposed of properly.