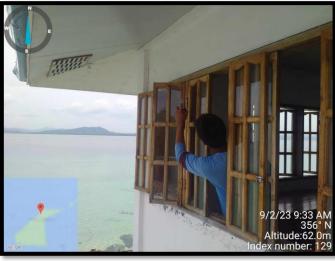

#### **REPAINTING AND REWIRING OF HELIPAD**

#### REPAIR AND REPAINTING OF MANGROVE BOARDWALK AND ELECTRIC WIRINGS

Furthermore, repainting of the Mangrove boardwalk and helipad was done in the 1st quarter of 2023 followed by rewiring and replacement of new light bulbs in the mangrove boardwalk from main building going to the helipad, also, regular cleaning in the mangrove boardwalk and the helipad was conducted.