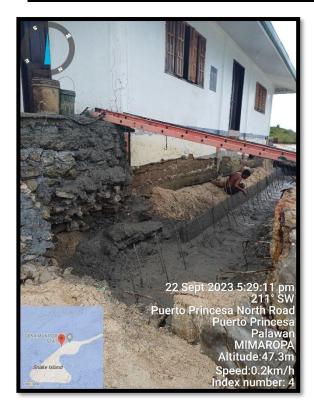

#### REINFORCEMENT/ REPAIR OF SNAKE ISLAND ADMINISTRATIVE BUILDING

For the Snake Island Administrative building, the team was occupied with regular maintenance and general cleaning activities in the main admin building and kitchen area. Reconstruction of the breakwater damaged by the strong tidal flow was also conducted. In the month of September, the team was able to rebuild and renovate the riprap and foundational support of the Snake Island Administrative Building that was damaged by Typhoon Odette in 2021, also, all debris of the broken riprap was removed and disposed of properly.