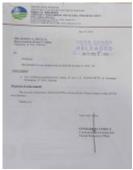

Our staff went to the Community Environment and Natural Resources Office (CENRO) of DENR Region IV MIMAROPA at Taytay, Palawan regarding our request for lot verification/classification status.

According to CENRO, **Psd-04-018799** is not found on their file upon records verification. Please refer also to the assigned DocumentTracking Number: **E-2023-114261**. In view thereof, we would like to request assistance from your good office as to where we can get the original copy of our Land Survey with the complete signature of the Geodetics and the Region. Kindly see the attached documents for your reference.

## 4 attachments

Copy of Casa Heneral's Land Survey Blue Print.jpg

Signatories of Casa Heneral's Land Survey.jpg 158K

**Reply of CENRO DENR Mimaropa.jpg** 155K