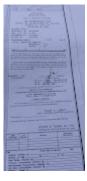

Our staff went to the Community Environment and Natural Resources Office (CENRO) of DENR Region IV MIMAROPA at Taytay, Palawan regarding our request for lot verification/classification status.

According to CENRO, **Psd-04-018799** is not found on their file upon records verification. Please refer also to the assigned DocumentTracking Number: **E-2023-114261**. In view thereof, we would like to request assistance from your good office as to where we can get the original copy of our Land Survey with the complete signature of the Geodetics and the Region. Kindly see the attached documents for your reference.

## 4 attachments

Copy of Casa Heneral's Land Survey Blue Print.jpg

Signatories of Casa Heneral's Land Survey.jpg 158K

**Reply of CENRO DENR Mimaropa.jpg** 155K