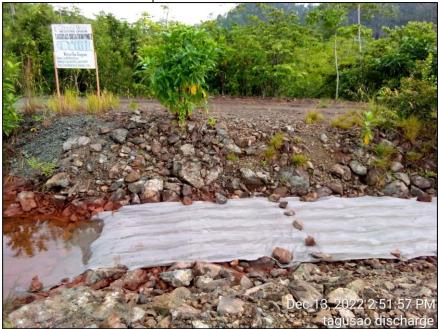

Punang, Sofronio Española, Palawan 5324

| Findings and Observations                                                                                   | Recommendations                                                                                                       | Status                                    |
|-------------------------------------------------------------------------------------------------------------|-----------------------------------------------------------------------------------------------------------------------|-------------------------------------------|
| 5. Placed geotextile at Tagusao Siltation Pond does not cover the sides of the drainage canal (exit point). | Rectify the geotextile positioning at all siltation pond discharges ensuring that the channel embankment are covered. | Installed new geotextile or filter cloth. |
|                                                                                                             |                                                                                                                       |                                           |