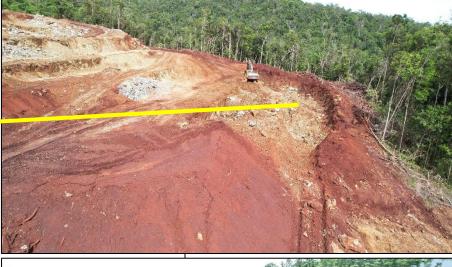

| Findings and Observations                                                                              | Recommendations                                                              | Status                                                                                         |
|--------------------------------------------------------------------------------------------------------|------------------------------------------------------------------------------|------------------------------------------------------------------------------------------------|
| 2. Bund wall observed only at the northwestern portion of Block 3 (one of the areas covered by STCEP). | Extend construction of bund wall up to the northeastern portion of Block C3. | Installed initial bund walls. Secondary bund walls will be added to mitigate natural run-offs. |

Blue line indicates area for installation of secondary bund walls