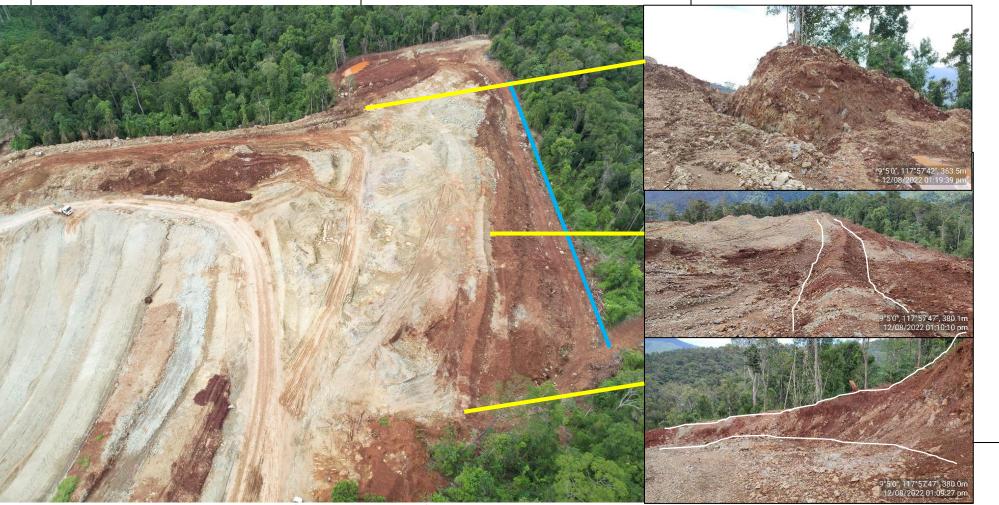

#### **Findings and Observations** Recommendations **Status** 1. Unaccomplished activities are as Ensure completion of target activities in the Unattained activities/projects will be remaining quarter especially the land implemented. However, some projects like follows: • Rehabilitation of mined-out areas; preparation at Block C5. rehabilitation (Recontouring and planting stage), Construction of environmental facilities still on-going. As of December 13, 2022, 4 has. of block C5 Rehab has been planted. The remaining 5.78 has. will be carry over to the 1st Q of 2023. 9457AN 117957527E 9455N, 1175752E accuracy: 2m

| Findings and Observations                                                                              | Recommendations                                                              | Status                                                                                         |
|--------------------------------------------------------------------------------------------------------|------------------------------------------------------------------------------|------------------------------------------------------------------------------------------------|
| 2. Bund wall observed only at the northwestern portion of Block 3 (one of the areas covered by STCEP). | Extend construction of bund wall up to the northeastern portion of Block C3. | Installed initial bund walls. Secondary bund walls will be added to mitigate natural run-offs. |

Blue line indicates area for installation of secondary bund walls

# Findings and Observations Recommendations Status 3. Indistinct bund wall at Block 2 (active mine area and covered by STCEP) Reconstruct bund wall along the current perimeter (shown by the white line) ensuring its stability at all times. Increase the capacity of the constructed SCS in Block 2. Recommendations Bund walls were already installed. Improvements of the SCS were considered as the need arises.