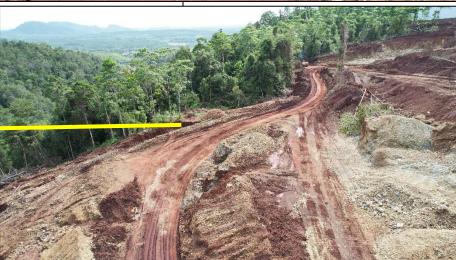

#### **Findings and Observations** Recommendations **Status** 1. Unaccomplished activities are as Ensure completion of target activities in the Unattained activities/projects will be remaining quarter especially the land implemented. However, some projects like follows: • Rehabilitation of mined-out areas; preparation at Block C5. rehabilitation (Recontouring and planting stage), Construction of environmental facilities still on-going. As of December 13, 2022, 4 has. of block C5 Rehab has been planted. The remaining 5.78 has. will be carry over to the 1st Q of 2023. 9457AN 117957527E 9455N, 1175752E accuracy: 2m