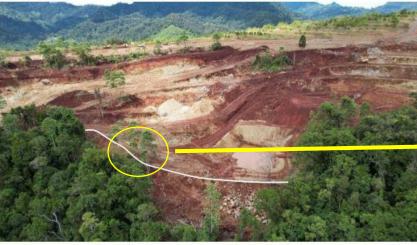

# Findings and Observations Recommendations Status 3. Indistinct bund wall at Block 2 (active mine area and covered by STCEP) Reconstruct bund wall along the current perimeter (shown by the white line) ensuring its stability at all times. Increase the capacity of the constructed SCS in Block 2. Recommendations Bund walls were already installed. Improvements of the SCS were considered as the need arises.