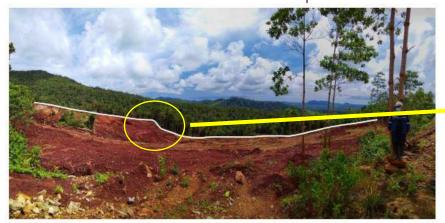

# Findings and Observations Recommendations Status 3. Indistinct bund wall at Block 2 (active mine area and covered by STCEP) Reconstruct bund wall along the current perimeter (shown by the white line) ensuring its stability at all times. Increase the capacity of the constructed SCS in Block 2. Recommendations Bund walls were already installed. Improvements of the SCS were considered as the need arises.