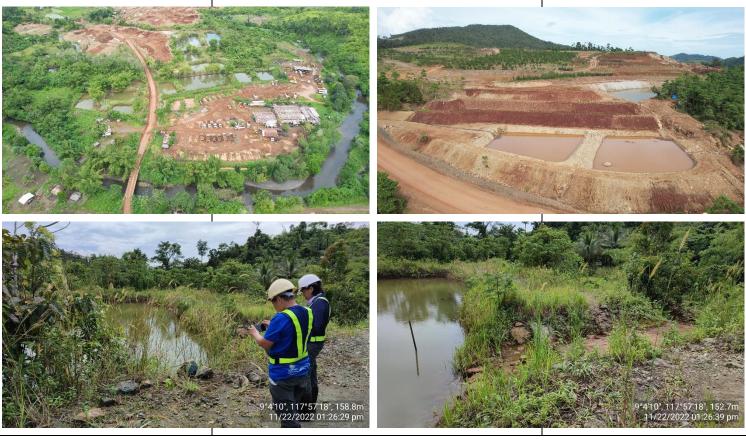

#### **Findings and Observations** Recommendations **Status** 1. Unaccomplished activities are as Ensure completion of target activities in the Unattained activities/projects will be remaining quarter especially the land implemented. However, some projects like follows: • Rehabilitation of mined-out areas; preparation at Block C5. rehabilitation (Recontouring and planting stage), Construction of environmental facilities still on-going. As of December 13, 2022, 4 has. of block C5 Rehab has been planted. The remaining 5.78 has. will be carry over to the 1st Q of 2023. 9457AN 117957527E 9455N, 1175752E accuracy: 2m