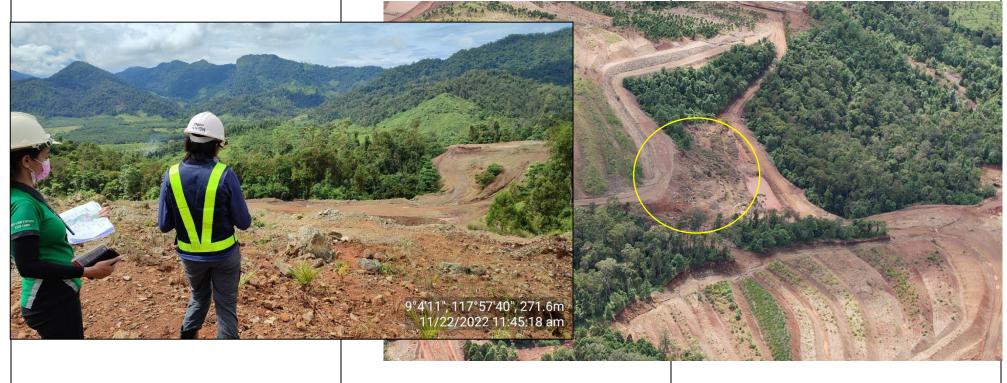

#### **Findings and Observations** Recommendations **Status** 1. Unaccomplished activities are as Ensure completion of target activities in the Unattained activities/projects will be remaining quarter especially the land implemented. However, some projects like follows: • Rehabilitation of mined-out areas; preparation at Block C5. rehabilitation (Recontouring and planting stage), Construction of environmental facilities still on-going. As of December 13, 2022, 4 has. of block C5 Rehab has been planted. The remaining 5.78 has. will be carry over to the 1st Q of 2023. 9457AN 117957527E 9455N, 1175752E accuracy: 2m