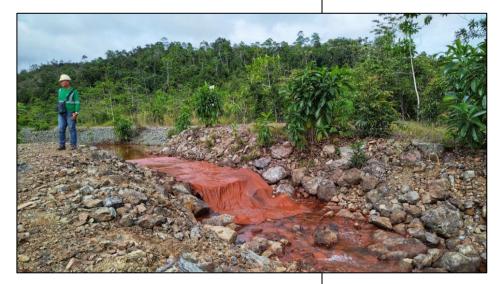

# Findings and Observations Recommendations Status 3. Indistinct bund wall at Block 2 (active mine area and covered by STCEP) Reconstruct bund wall along the current perimeter (shown by the white line) ensuring its stability at all times. Increase the capacity of the constructed SCS in Block 2. Recommendations Bund walls were already installed. Improvements of the SCS were considered as the need arises.