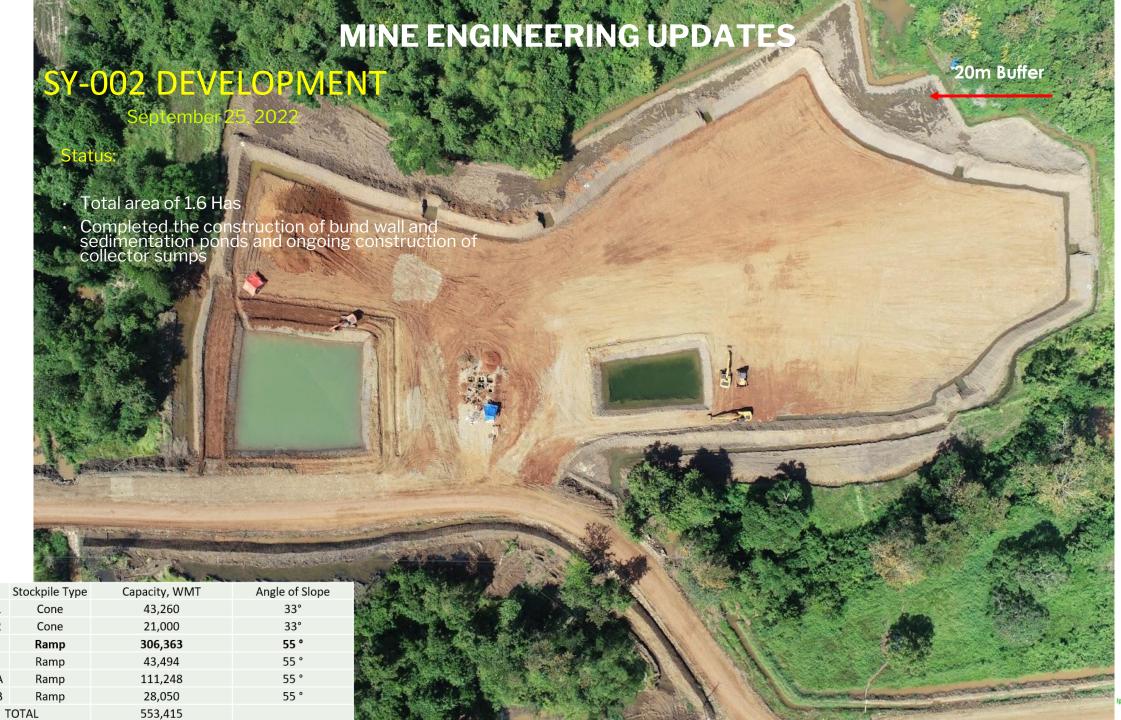

Mine Haul Road (Outside MPSA): 7.87 has

Mine Camp (Outside MPSA):2.00 has

Mine Camp (Inside MPSA):3.11 has

Causeway: 1.13 has

TOTAL: Disturbed Area Inside MPSA:12.67 has

TOTAL MPSA Area: 2,961.77 has

MY-001

MY-002

PY-003

PY-002

PY-001A

PY-001B

Mine Camp