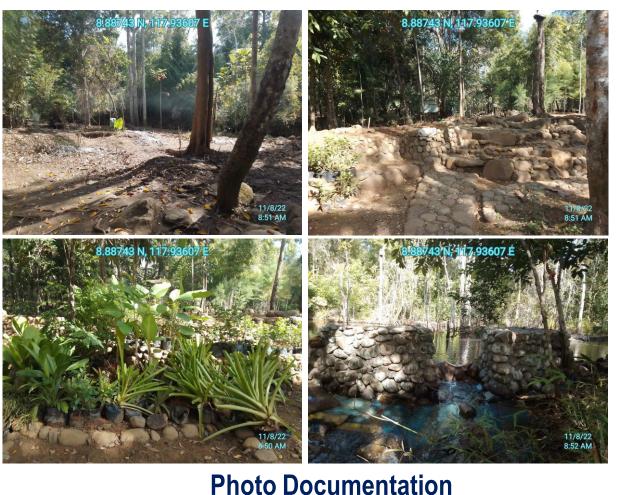

ting

| UTILIZED  |           |  |  |  |  |  |  |
|-----------|-----------|--|--|--|--|--|--|
| Quarter 1 | Quarter 2 |  |  |  |  |  |  |
| 76,512 kg | 79,898 kg |  |  |  |  |  |  |

| <b>Stocks</b><br>(as October 2022)            | 21,000 kg |
|-----------------------------------------------|-----------|
| <b>Produced</b> (As of 01-05 November 2022)   | 1,148 kg  |
| <b>Withdrawal</b> (As of 01-05 November 2022) | 14,248 kg |
| Remaining Inventory<br>={(A+B)-C}             | 6,752 kg  |



Production and Preparation





Road watering activity at MR2

Maintenance of drainage canal





Streams of river crossing the MHR2







Status of pond at SY02

Status of causeway area



## Water Quality at the Causeway









# **BIODIVERSITY CONSERVATION SECTION**

# **Terrestrial Resource**





# **BIODIVERSITY CONSERVATION SECTION**

# **Coastal and Marine**

Geotextile and Filter Float Installation



220 meter of geotextile and filter floats installed (100%)



Sinkers (sack of sand)



Repair (under repair)

Silt Curtain Re-Installation



Repair of Silt Curtain



Sinker (tires with cement)



**Re-Installation** 









**Photo Documentation** 

# PROPOSED 2023 AEPEP

|                                                                                                | Unit of Measure/              |            |            |                   |            |              |                                                                    |
|------------------------------------------------------------------------------------------------|-------------------------------|-----