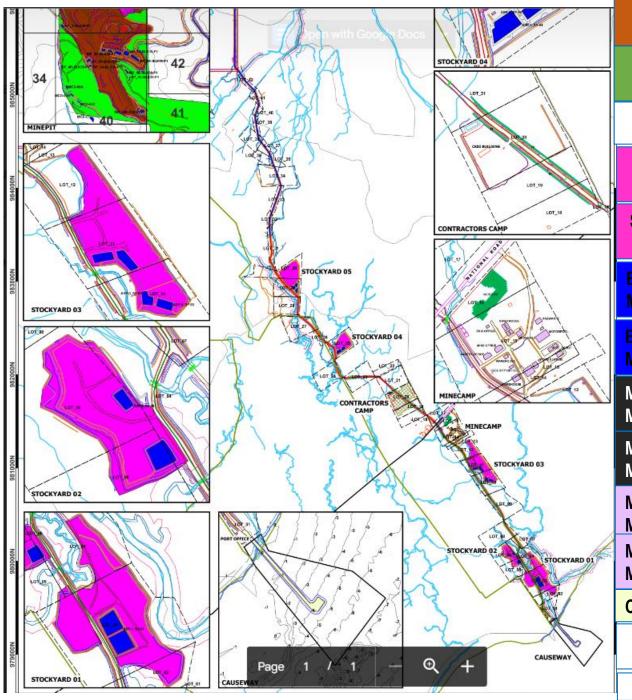

# **GENERAL LOCATION MAP**

## IPILAN NICKEL CORPORATION MINE LAYOUT (ACTUAL) AS OF JUNE 2022 SCALE: 1:10,000 INC MINING BLOCKS INC BOUNDARY (MPSA) TOPOGRAPHY CANAL BERM NATIONAL ROAD INC STRUCTURES COLLECTOR SUMP SETTLING POND CAUSEWAY CONTRACTORS CAMP TOPSOIL INSET MAP PRIMARY STOCKPILE COASTAL STOCKPILE **MINEYARD PIERYARD CAUSEWAY**

# **GENERAL LOCATION MAP**

| ROUTE                      | DISTANCE    |
|----------------------------|-------------|
| YEAR 1 PIT TO MINEYARD     | ~5- 6 KM    |
| MINEYARD TO PIERYARD       | ~5-6 KM     |
| PIERYARD TO CAUSEWAY       | ~1.0-2.0 KM |
| YEAR 1 TO CAUSEWAY (BARGE) | ~10-12.5 KM |

# LAND USE MAP

Active Extraction Area: 12.67 has

Areas Under TRP: 10.66 has

## **Ancillary Facilities**

Stockyards (Inside MPSA): 0.16 has

Stockyards (Outside MPSA): 19.81 has

Envi. Structures (Inside MPSA): 3.16 has

Envi. Structures (Outside MPSA): 6.05 has

Mine Haul Road (Inside MPSA): 5.27 has

Mine Haul Road (Outside MPSA): 7.87 has

Mine Camp (Outside MPSA):2.00 has

Mine Camp (Inside MPSA):3.11 has

Causeway: 1.13 has

TOTAL: Disturbed Area Inside MPSA:12.67 has

TOTAL MPSA Area: 2,961.77 has

MY-001

MY-002

PY-003

PY-002

PY-001A

PY-001B

Mine Camp