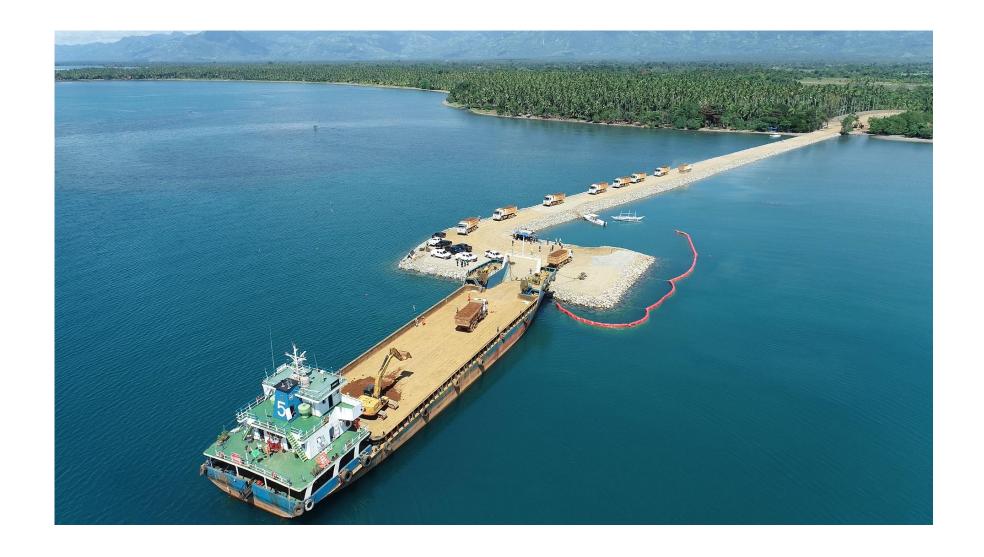

## IPILAN NICKEL CORPORATION MINE LAYOUT (ACTUAL) AS OF JUNE 2022 SCALE: 1:10,000 INC MINING BLOCKS INC BOUNDARY (MPSA) TOPOGRAPHY CANAL BERM NATIONAL ROAD INC STRUCTURES COLLECTOR SUMP SETTLING POND CAUSEWAY CONTRACTORS CAMP TOPSOIL INSET MAP PRIMARY STOCKPILE COASTAL STOCKPILE **MINEYARD PIERYARD CAUSEWAY**

# **GENERAL LOCATION MAP**

| ROUTE                      | DISTANCE    |
|----------------------------|-------------|
| YEAR 1 PIT TO MINEYARD     | ~5- 6 KM    |
| MINEYARD TO PIERYARD       | ~5-6 KM     |
| PIERYARD TO CAUSEWAY       | ~1.0-2.0 KM |
| YEAR 1 TO CAUSEWAY (BARGE) | ~10-12.5 KM |