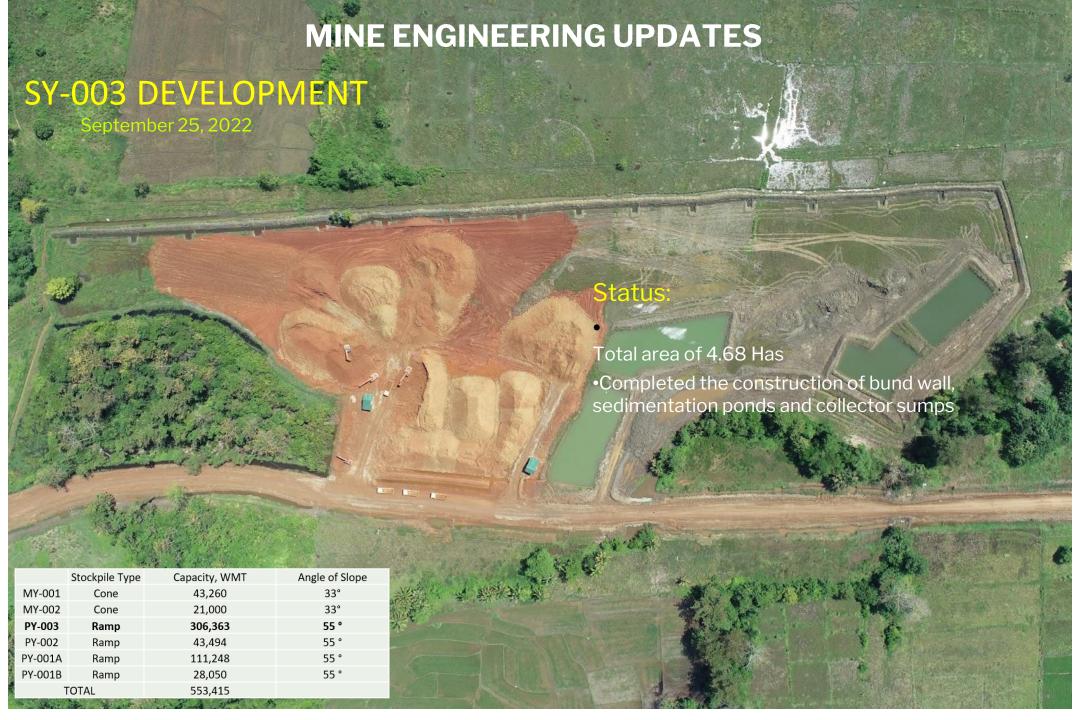

Mine Haul Road (Outside MPSA): 7.87 has

Mine Camp (Outside MPSA):2.00 has

Mine Camp (Inside MPSA):3.11 has

Causeway: 1.13 has

TOTAL: Disturbed Area Inside MPSA:12.67 has

TOTAL MPSA Area: 2,961.77 has

MY-001

MY-002

PY-003

PY-002

PY-001A

PY-001B

Mine Camp