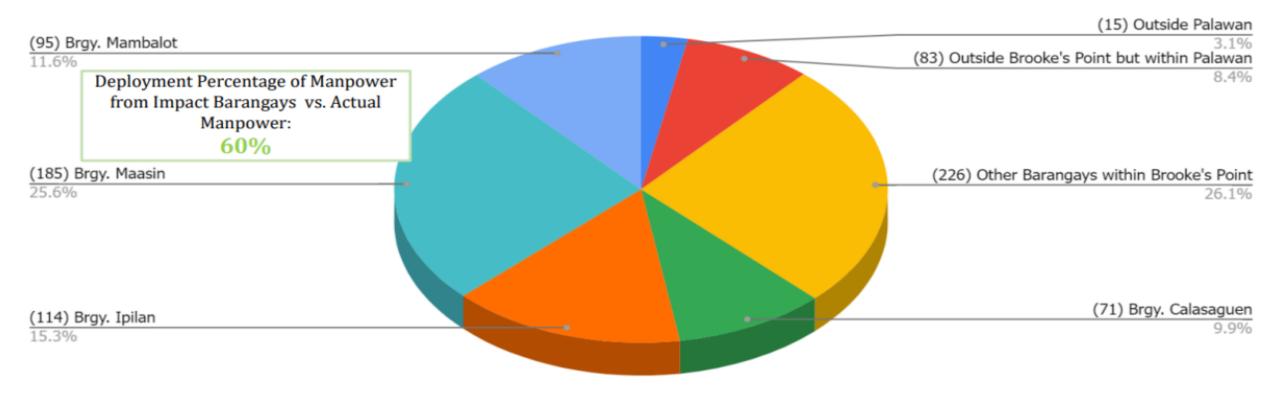

## **Manpower Summary per Department**

### Location

Deployment Percentage of Manpower from Brooke's Point vs. Actual Manpower: 88%