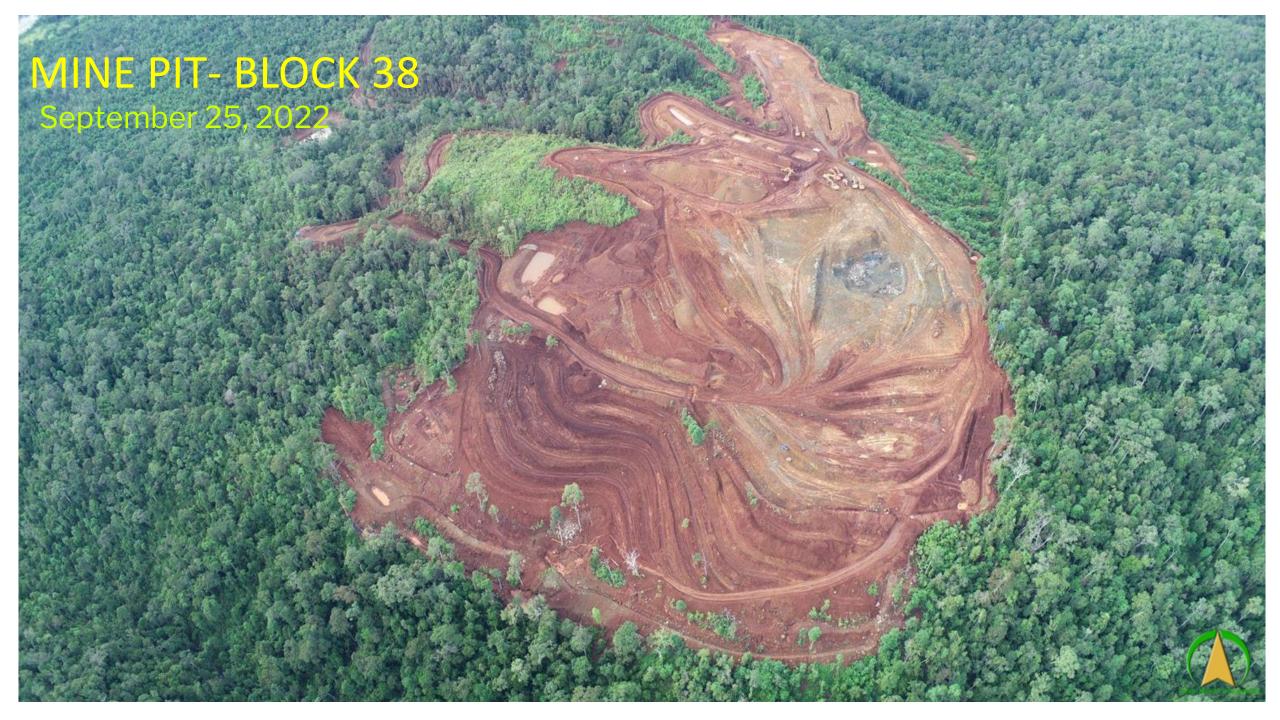

AP**

| ROUTE                      | DISTANCE    |
|----------------------------|-------------|
| YEAR 1 PIT TO MINEYARD     | ~5- 6 KM    |
| MINEYARD TO PIERYARD       | ~5-6 KM     |
| PIERYARD TO CAUSEWAY       | ~1.0-2.0 KM |
| YEAR 1 TO CAUSEWAY (BARGE) | ~10-12.5 KM |



# LAND USE MAP







Active Extraction Area: 12.67 has

Areas Under TRP: 10.66 has

## **Ancillary Facilities**

Stockyards (Inside MPSA): 0.16 has

Stockyards (Outside MPSA): 19.81 has

Envi. Structures (Inside MPSA): 3.16 has

Envi. Structures (Outside MPSA): 6.05 has

Mine Haul Road (Inside MPSA): 5.27 has

Mine Haul Road (Outside MPSA): 7.87 has

Mine Camp (Outside MPSA):2.00 has

Mine Camp (Inside MPSA):3.11 has

Causeway: 1.13 has

TOTAL: Disturbed Area Inside MPSA:12.67 has

TOTAL MPSA Area: 2,961.77 has













MY-001

MY-002

PY-003

PY-002

PY-001A

PY-001B







Mine Camp





## PRODUCTION as of Q3 2022

| MONTH 2022 | PRODUCTION (WMT) | Quarterly (WMT) |
|------------|------------------|-----------------|
| Jan        | 0                |                 |
| Feb        | 0                | 0               |
| Mar        | 0                |                 |
| Apr        | 0                |                 |
| May        | 31,040           | 88,244          |
| Jun        | 57,204           |                 |
| Jul        | 32,160           |                 |
| Aug        | 42,670           | 133,562         |
| Sep        | 58,732           |                 |
| TOTAL      | 221,806          | 221,806         |

## **TARGET PRODUCTION FOR 2022**

| MONTH 2023 | PRODUCTION (WMT