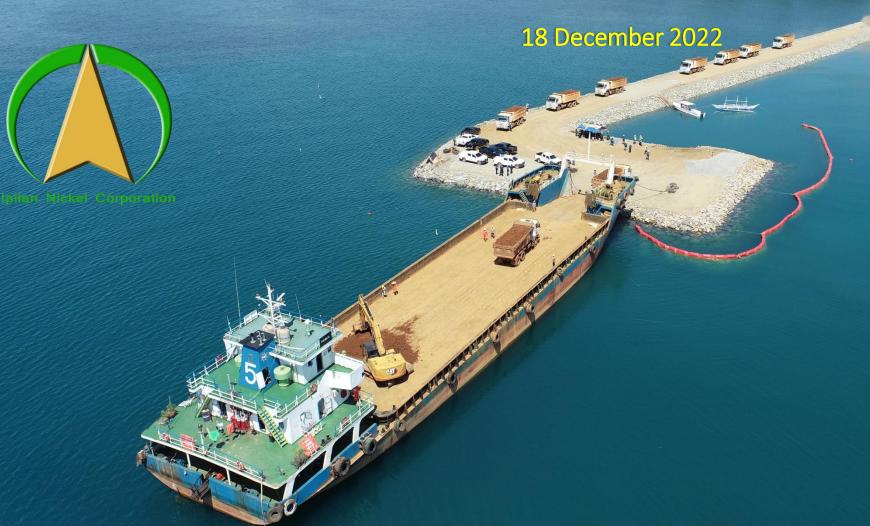

## IPILAN NICKEL CORPORATION MINE LAYOUT (ACTUAL) AS OF JUNE 2022 SCALE: 1:10,000 INC MINING BLOCKS INC BOUNDARY (MPSA) TOPOGRAPHY CANAL BERM NATIONAL ROAD INC STRUCTURES COLLECTOR SUMP SETTLING POND CAUSEWAY CONTRACTORS CAMP TOPSOIL INSET MAP PRIMARY STOCKPILE COASTAL STOCKPILE **MINEYARD PIERYARD CAUSEWAY**

# **GENERAL LOCATION MAP**

| ROUTE                      | DISTANCE    |
|----------------------------|-------------|
| YEAR 1 PIT TO MINEYARD     | ~5- 6 KM    |
| MINEYARD TO PIERYARD       | ~5-6 KM     |
| PIERYARD TO CAUSEWAY       | ~1.0-2.0 KM |
| YEAR 1 TO CAUSEWAY (BARGE) | ~10-12.5 KM |