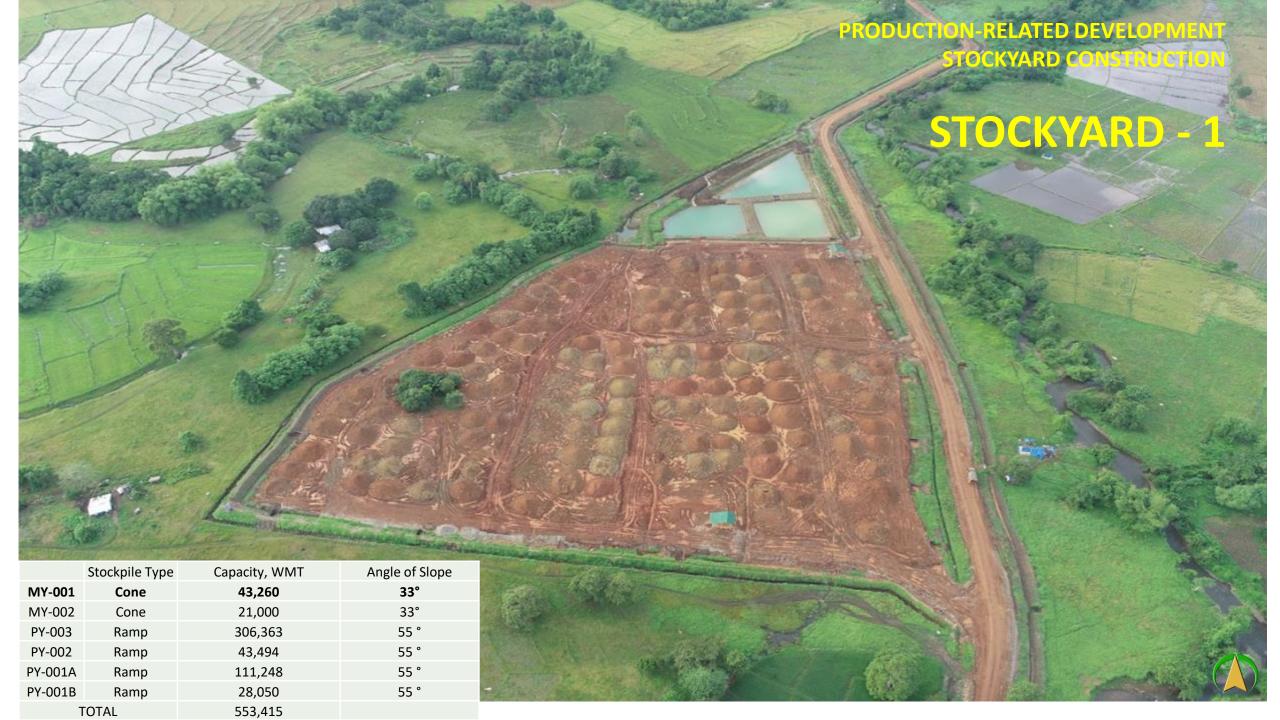

## **Ancillary Facilities**

Stockyards (Inside MPSA): 0.16 has

Stockyards (Outside MPSA): 19.81 has

Envi. Structures (Inside MPSA): 3.16 has

Envi. Structures (Outside MPSA): 6.05 has

Mine Haul Road (Inside MPSA): 5.27 has

Mine Haul Road (Outside MPSA): 7.87 has

Mine Camp (Outside MPSA):2.00 has

Mine Camp (Inside MPSA):3.11 has

Causeway: 1.13 has

TOTAL: Disturbed Area Inside MPSA:12.67 has

TOTAL MPSA Area: 2,961.77 has

MY-001

MY-002

PY-003

PY-002

PY-001A

PY-001B

Mine Camp