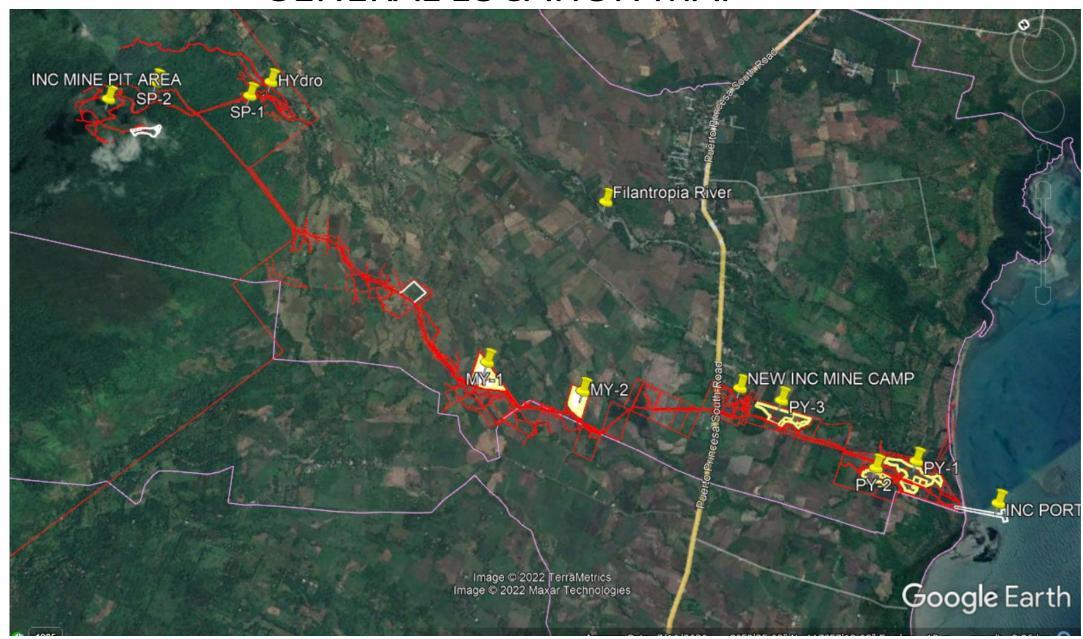

# **GENERAL LOCATION MAP**

## IPILAN NICKEL CORPORATION MINE LAYOUT (ACTUAL) AS OF JUNE 2022 SCALE: 1:10,000 INC MINING BLOCKS INC BOUNDARY (MPSA) TOPOGRAPHY CANAL BERM NATIONAL ROAD INC STRUCTURES COLLECTOR SUMP SETTLING POND CAUSEWAY CONTRACTORS CAMP TOPSOIL INSET MAP PRIMARY STOCKPILE COASTAL STOCKPILE **MINEYARD PIERYARD CAUSEWAY**

# **GENERAL LOCATION MAP**

| ROUTE                      | DISTANCE    |
|----------------------------|-------------|
| YEAR 1 PIT TO MINEYARD     | ~5- 6 KM    |
| MINEYARD TO PIERYARD       | ~5-6 KM     |
| PIERYARD TO CAUSEWAY       | ~1.0-2.0 KM |
| YEAR 1 TO CAUSEWAY (BARGE) | ~10-12.5 KM |