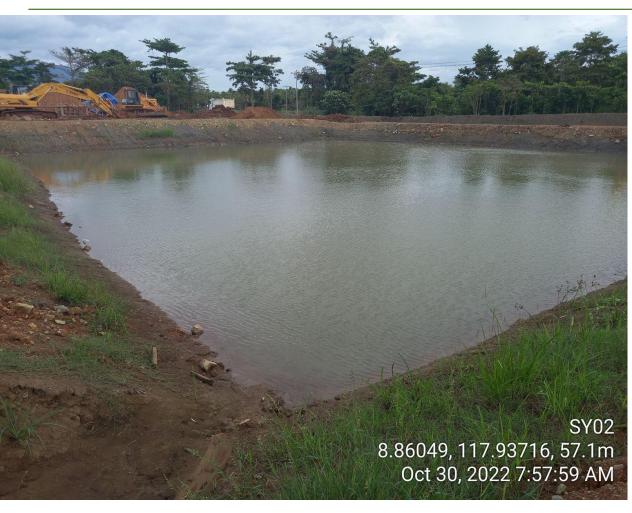

## **Ancillary Facilities**

Stockyards (Inside MPSA): 0.16 has

Stockyards (Outside MPSA): 19.81 has

Envi. Structures (Inside MPSA): 3.16 has

Envi. Structures (Outside MPSA): 6.05 has

Mine Haul Road (Inside MPSA): 5.27 has

Mine Haul Road (Outside MPSA): 7.87 has

Mine Camp (Outside MPSA):2.00 has

Mine Camp (Inside MPSA):3.11 has

Causeway: 1.13 has

TOTAL: Disturbed Area Inside MPSA:12.67 has

TOTAL MPSA Area: 2,961.77 has

MY-001