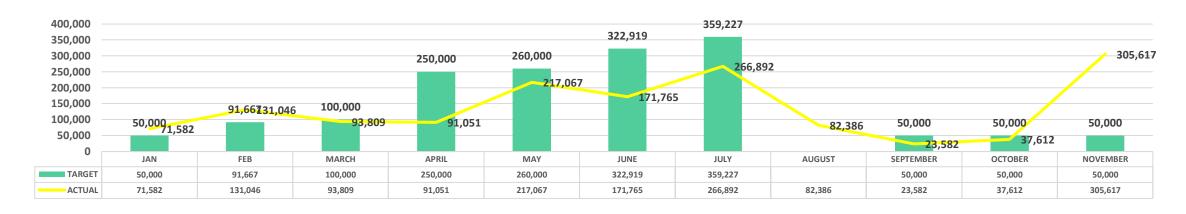

## PRODUCTION as of Q3 2022

| MONTH 2022 | PRODUCTION (WMT) | Quarterly (WMT) |
|------------|------------------|-----------------|
| Jan        | 0                |                 |
| Feb        | 0                | 0               |
| Mar        | 0                |                 |
| Apr        | 0                |                 |
| May        | 31,040           | 88,244          |
| Jun        | 57,204           |                 |
| Jul        | 32,160           |                 |
| Aug        | 42,670           | 133,562         |
| Sep        | 58,732           |                 |
| TOTAL      | 221,806          | 221,806         |

## **TARGET PRODUCTION FOR 2022**

| MONTH 2023 | PRODUCTION (WMT) | Quarterly (WMT) |
|------------|------------------|-----------------|
| Jan        | 175,000          |                 |
| Feb        | 175,000          | 490,000         |
| Mar        | 140,000          |                 |
| Apr        | 70,000           |                 |
| May        | 140,000          | 385,000         |
| Jun        | 175,000          |                 |
| Jul        | 105,000          |                 |
| Aug        | 105,000          | 315,000         |
| Sep        | 105,000          |                 |
| Oct        | 70,000           |                 |
| Nov        | 105,000          | 315,000         |
| Dec        | 140,000          |                 |
| TOTAL      | 1,505,000        | 1,505,000       |

## **SHIPMENT UPDATE** as of Q3 2022

| Schedule | Monthly No. of Ship | Monthly WMT | Quarterly WMT |
|----------|---------------------|-------------|---------------|
| Jan      | -                   | -           |               |
| Feb      | -                   | -           |               |
| Mar      | -                   | -           |               |
| Apr      | -                   | -           |               |
| May      | -                   | -           |               |
| Jun      | -                   | -           |               |
| Jul      | -                   | -           |               |
| Aug      | -                   | -           | 54,700        |
| Sep      | 1                   | 54,700      |               |
| Total    | 1                   |             | 54,700        |

## **2023 SHIPMENT TARGET**

| Schedule | Monthly No. of Ship | Monthly WMT | Quarterly WMT |
|----------|---------------------|-------------|---------------|
| Jan      | 3                   | 165,000     |               |
| Feb      | 3                   | 165,000     | 495,000       |
| Mar      | 3                   | 165,000     |               |
| Apr      | 1                   | 55,000      |               |
| May      | 2                   | 110,000     | 330,000       |
| Jun      | 3                   | 165,000     |               |
| Jul      | 3                   | 165,000     |               |
| Aug      | -                   | - 165,000   |               |
| Sep      | -                   | -           |               |
| Oct      | 3                   | 165,000     |               |
| Nov      | 3                   | 165,000     | 495,000       |
| Dec      | 3                   | 165,000     |               |
| Total    | 27                  | 1,485,000   | 1,485,000     |