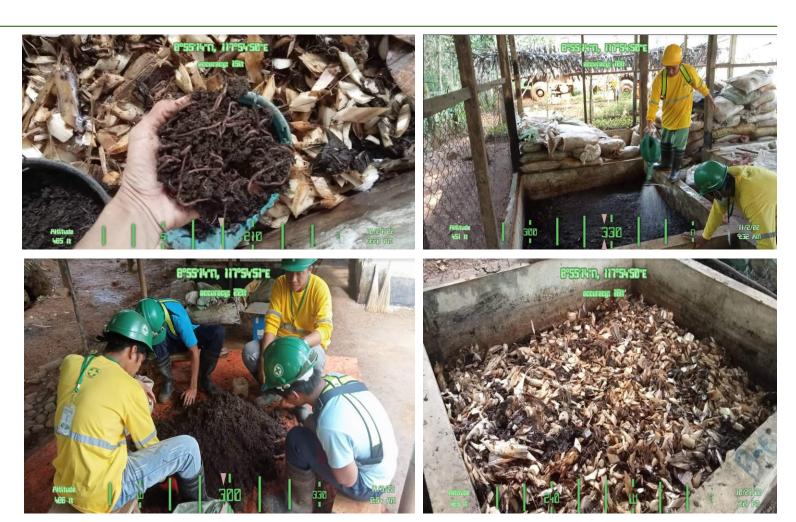

01-05 November 2022) | 6,650     |
| Total Seedlings In Stock<br>={(A+B)-C}               | 1,234,812 |

TARGET

A total of 1,993,703 seedlings were already produced and procured by INC out of 1,983,323 seedling from November 2021 to date or 100% is accomplished for our STCEP compliance.



# Vermi-composting

| UTILIZED  |           |  |  |  |  |  |  |
|-----------|-----------|--|--|--|--|--|--|
| Quarter 1 | Quarter 2 |  |  |  |  |  |  |
| 76,512 kg | 79,898 kg |  |  |  |  |  |  |

| <b>Stocks</b><br>(as October 2022)            | 21,000 kg |
|-----------------------------------------------|-----------|
| <b>Produced</b> (As of 01-05 November 2022)   | 1,148 kg  |
| <b>Withdrawal</b> (As of 01-05 November 2022) | 14,248 kg |
| Remaining Inventory<br>={(A+B)-C}             | 6,752 kg  |



Production and Preparation





Road watering activity at MR2

Maintenance of drainage canal





Streams of river crossing the MHR2







Status of pond at SY02

Status of causeway area



## Water Quality at the Causeway









# **BIODIVERSITY CONSERVATION SECTION**

# **Terrestrial Resource**





# **BIODIVERSITY CONSERVATION SECTION**

# **Coastal and Marine**

Geotextile and Filter Float Installation



220 meter of geotextile and filter floats installed (100%)



Sinkers (sack of sand)



Repair (under repair)

Silt Curtain Re-Installation



Repair of Silt Curtain



Sinker (tires with cement)



**Re-Installation** 









**Photo Documentation** 

# PROPOSED 2023 AEPEP

|                                                                                                | Unit