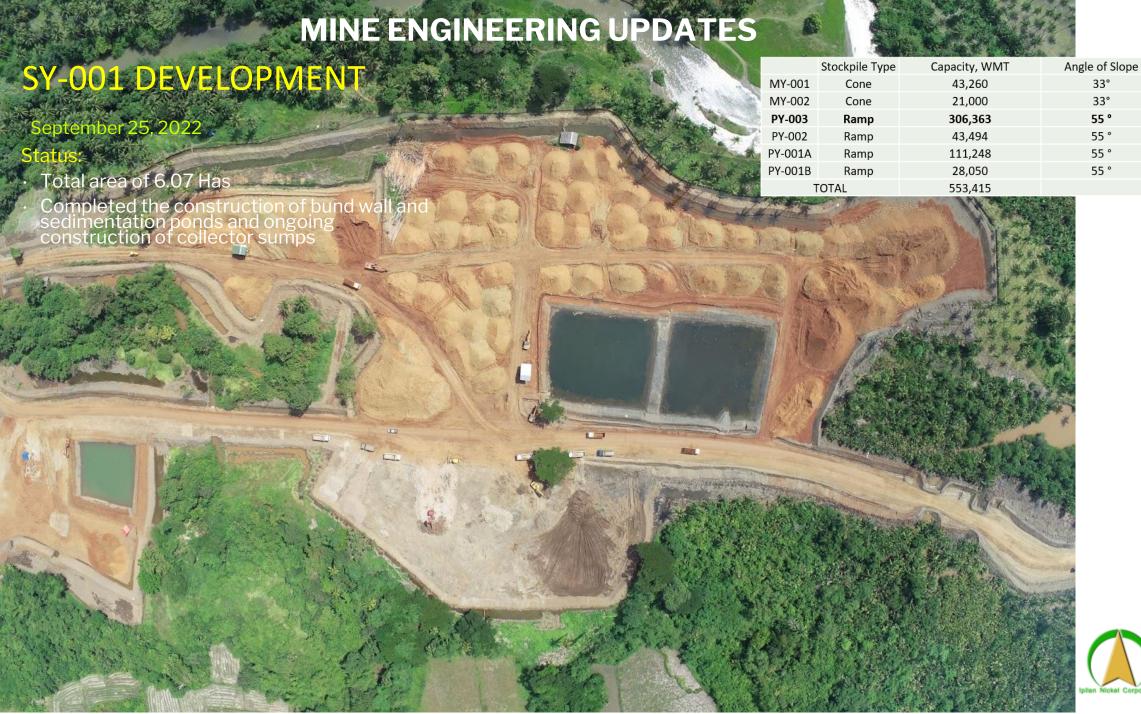

Mine Haul Road (Outside MPSA): 7.87 has

Mine Camp (Outside MPSA):2.00 has

Mine Camp (Inside MPSA):3.11 has

Causeway: 1.13 has

TOTAL: Disturbed Area Inside MPSA:12.67 has

TOTAL MPSA Area: 2,961.77 has

MY-001

MY-002

PY-003

PY-002

PY-001A

PY-001B

Mine Camp