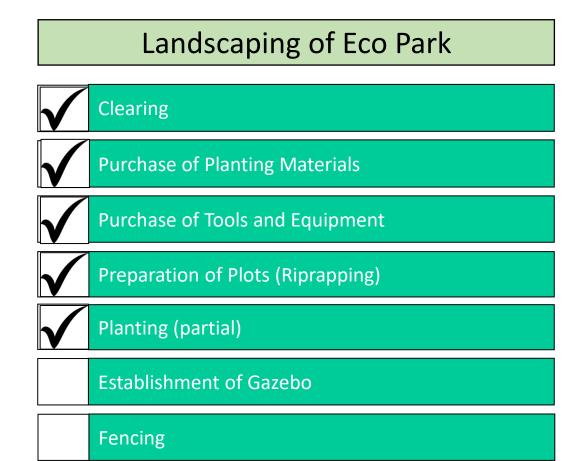

osting

| UTILIZED  |           |  |  |  |  |  |  |
|-----------|-----------|--|--|--|--|--|--|
| Quarter 1 | Quarter 2 |  |  |  |  |  |  |
| 76,512 kg | 79,898 kg |  |  |  |  |  |  |

| <b>Stocks</b><br>(as October 2022)            | 21,000 kg |
|-----------------------------------------------|-----------|
| <b>Produced</b> (As of 01-05 November 2022)   | 1,148 kg  |
| <b>Withdrawal</b> (As of 01-05 November 2022) | 14,248 kg |
| Remaining Inventory<br>={(A+B)-C}             | 6,752 kg  |



Production and Preparation





Road watering activity at MR2

Maintenance of drainage canal





Streams of river crossing the MHR2







Status of pond at SY02

Status of causeway area



## Water Quality at the Causeway









# **BIODIVERSITY CONSERVATION SECTION**

# **Terrestrial Resource**





# **BIODIVERSITY CONSERVATION SECTION**

# **Coastal and Marine**

Geotextile and Filter Float Installation



220 meter of geotextile and filter floats installed (100%)



Sinkers (sack of sand)



Repair (under repair)

Silt Curtain Re-Installation



Repair of Silt Curtain



Sinker (tires with cement)



**Re-Installation** 









**Photo Documentation** 

# PROPOSED 2023 AEPEP

|                                                                                                | Unit of Measure/              |            |            |                   |            |              |                                                                    |
|------------------------------------------------------------------------------------------------|-------------------------------|---