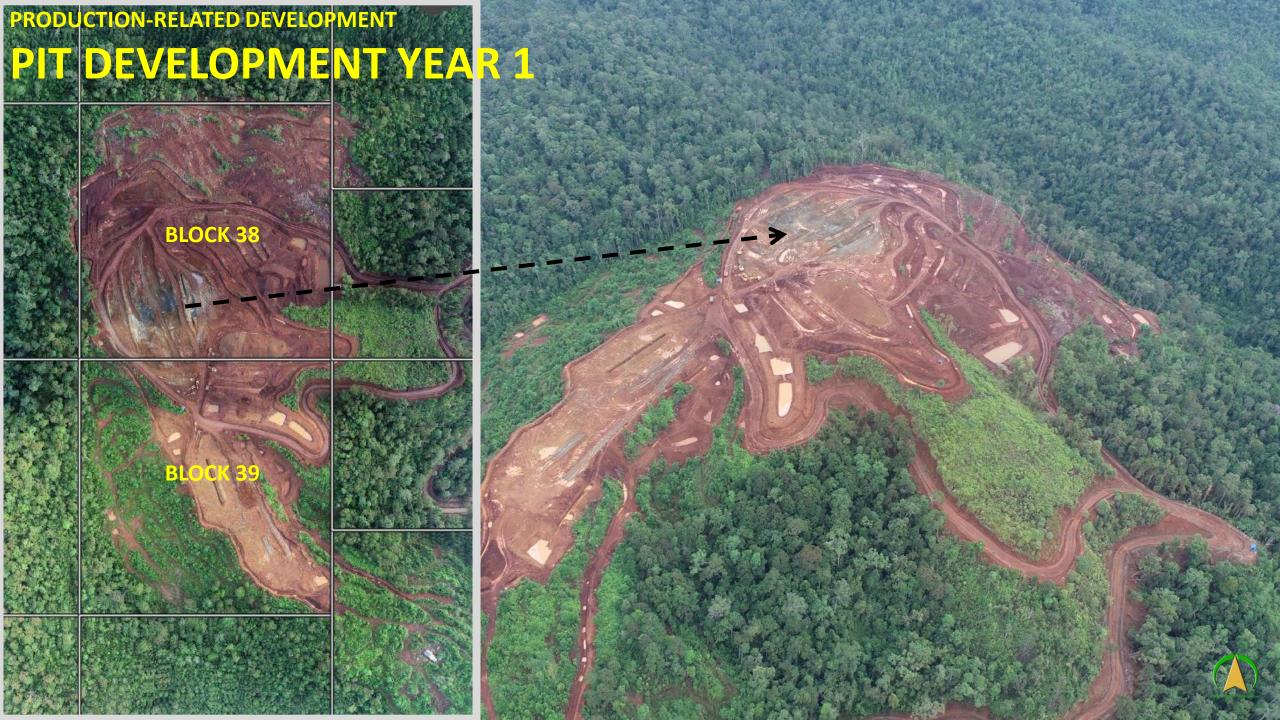

MAP**

| ROUTE                      | DISTANCE    |
|----------------------------|-------------|
| YEAR 1 PIT TO MINEYARD     | ~5- 6 KM    |
| MINEYARD TO PIERYARD       | ~5-6 KM     |
| PIERYARD TO CAUSEWAY       | ~1.0-2.0 KM |
| YEAR 1 TO CAUSEWAY (BARGE) | ~10-12.5 KM |



# LAND USE MAP







Active Extraction Area: 12.67 has

Areas Under TRP: 10.66 has

## **Ancillary Facilities**

Stockyards (Inside MPSA): 0.16 has

Stockyards (Outside MPSA): 19.81 has

Envi. Structures (Inside MPSA): 3.16 has

Envi. Structures (Outside MPSA): 6.05 has

Mine Haul Road (Inside MPSA): 5.27 has

Mine Haul Road (Outside MPSA): 7.87 has

Mine Camp (Outside MPSA):2.00 has

Mine Camp (Inside MPSA):3.11 has

Causeway: 1.13 has

TOTAL: Disturbed Area Inside MPSA:12.67 has

TOTAL MPSA Area: 2,961.77 has













MY-001

MY-002

PY-003

PY-002

PY-001A

PY-001B







Mine Camp





## PRODUCTION as of Q3 2022

| MONTH 2022 | PRODUCTION (WMT) | Quarterly (WMT) |
|------------|------------------|-----------------|
| Jan        | 0                |                 |
| Feb        | 0                | 0               |
| Mar        | 0                |                 |
| Apr        | 0                |                 |
| May        | 31,040           | 88,244          |
| Jun        | 57,204           |                 |
| Jul        | 32,160           |                 |
| Aug        | 42,670           | 133,562         |
| Sep        | 58,732           |                 |
| TOTAL      | 221,806          | 221,806         |

## **TARGET PRODUCTION FOR 2022**

| MONTH 2023 | PRODUCTION (W