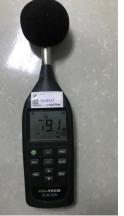

#### **Photo-documentation**

3.4b In-house Air Quality Monitoring using Gastec DetectorTube. Financial Accomplishment

|              | Budget, peso | Expenses,<br>peso | %<br>Accomplishment |
|--------------|--------------|-------------------|---------------------|
| Quarter 4    | 18,564.00    | 0                 | 0%                  |
| YTD (annual) | 74,256.00    | 75,493.60         | 102%                |

### **Physical Accomplishment**

|              | Target (# of<br>tube<br>purchased/u<br>sed) | Actual (# of<br>tube<br>purchased/us<br>ed) | Percent<br>Accomplishment |
|--------------|---------------------------------------------|---------------------------------------------|---------------------------|
| Quarter 4    | 18                                          | 15                                          | 83%                       |
| YTD (annual) | 12                                          | 69                                          | 575%                      |

#### **MMT** Recommendation

Continue the in-house air quality monitoring.

#### **Action**

Monthly in-house monitoring of air quality is practice