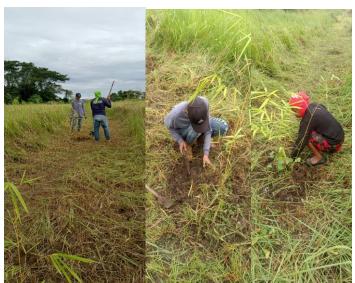

## 1.1b Bamboo Propagules Planted

## **Physical Accomplishment**

|              | Target (# of<br>propagules<br>Planted) | Actual (# of<br>propagules<br>Planted) | Percent<br>Accomplishment |
|--------------|----------------------------------------|----------------------------------------|---------------------------|
| Quarter 4    | 1,020                                  | 0                                      | 0%                        |
| YTD (annual) | 4,080                                  | 4,080                                  | 100%                      |

#### **Action**

100% completed as per validation last September 21, 2022; awaiting report of CENRO Brooke's Point

Completed target planted bamboo propagules