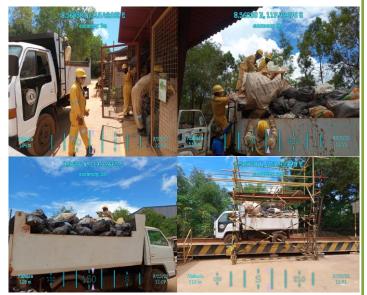

# 2.3 Waste Management (Solid and Hazardous

Waste) Financial Accomplishment

|              | Budget, peso | Expenses,<br>peso | %<br>Accomplishment |
|--------------|--------------|-------------------|---------------------|
| Quarter 4    | 3,000.00     | 3,500.00          | 117%                |
| YTD (annual) | 12,000.00    | 14,000.00         | 117%                |

## **Physical Accomplishment**

|              | Target (# of<br>hauling) | Actual (# of<br>hauling) | Percent<br>Accomplishment |
|--------------|--------------------------|--------------------------|---------------------------|
| Quarter 4    | 1                        | 1                        | 100%                      |
| YTD (annual) | 12                       | 12                       | 100%                      |

#### **MMT** Recommendation

Continue to practice proper wastes management.

#### **Action**

Proper waste management is practiced.
Scheduled for the disposal of Solid Waste.
Installation of revised signages

The above information is confidential to Graymont Limited and may contain Forward Continuous IEC and Toolbox meeting Looking Statements. Please see the Disclaimer on the Home page of the Portal.