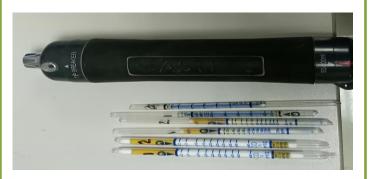

#### **Photo-documentation**

3.4a In-house Air Quality Monitoring using Gastec Detector Tube.

## **Physical Accomplishment**

|              | Target (# of<br>sampling<br>conducted | Actual (# of<br>sampling<br>conducted) | Percent<br>Accomplishment |
|--------------|---------------------------------------|----------------------------------------|---------------------------|
| Quarter 4    | 3                                     | 3                                      | 100%                      |
| YTD (annual) | 12                                    | 12                                     | 100%                      |

|              | Target (# of parameters/ sample) | Actual (# of parameters/ sample) | Percent<br>Accomplishment |
|--------------|----------------------------------|----------------------------------|---------------------------|
| Quarter 4    | 9                                | 9                                | 100%                      |
| YTD (annual) | 36                               | 36                               | 100%                      |

#### Action

Monthly in-house monitoring of air quality is practiced.