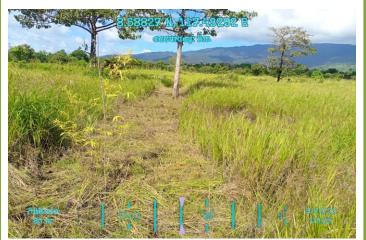

#### 1.1a Establishment of Bamboo Plantation

#### **Physical Accomplishment**

|              | Target (Area<br>in has.<br>Planted) | Actual (Area<br>in has.<br>Planted) | Percent<br>Accomplishment |
|--------------|-------------------------------------|-------------------------------------|---------------------------|
| Quarter 4    | 5                                   | 0                                   | 0%                        |
| YTD (annual) | 20                                  | 20                                  | 100%                      |

#### **Action**

100% completed as per validation last September 21, 2022; awaiting report of CENRO Brooke's Point