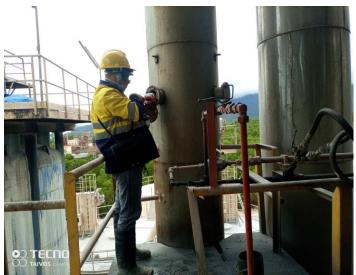

#### **Photo-documentation**

3.4a In-house Air Quality Monitoring using Gastec Detector Tube.