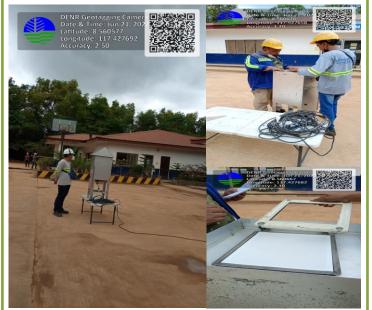

# 5.1 Mangrove and Bats Habitat Patrolling, Protection and Maintenance

### Physical Accomplishment

|              | Target (# of<br>hectares<br>protected and<br>maintained) | Actual (# of<br>hectares<br>protected and<br>maintained) | Percent<br>Accomplishme<br>nt |
|--------------|----------------------------------------------------------|----------------------------------------------------------|-------------------------------|
| Quarter 4    | 30                                                       | 30                                                       | 100%                          |
| YTD (annual) | 30                                                       | 30                                                       | 100%                          |

#### **Action**

Continuous protection and maintenance in the rehabilitated site.

Provision of foot bridge and nipa hut

The above information is confidential to Graymont Limited and may contain Forward-Looking Statements. Please see the Disclaimer on the Home page of the Portal.