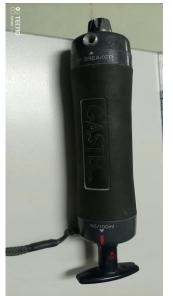

#### **Photo-documentation**

3.4b In-house Air Quality Monitoring using Gastec DetectorTube. Financial Accomplishment

|              | Budget, peso | Expenses,<br>peso | %<br>Accomplishment |
|--------------|--------------|-------------------|---------------------|
| Quarter 4    | 18,564.00    | 0                 | 0%                  |
| YTD (annual) | 74,256.00    | 75,493.60         | 102%                |

### **Physical Accomplishment**

|              | Target (# of<br>tube<br>purchased/u<br>sed) | Actual (# of<br>tube<br>purchased/us<br>ed) | Percent<br>Accomplishment |
|--------------|---------------------------------------------|---------------------------------------------|---------------------------|
| Quarter 4    | 18                                          | 15                                          | 83%                       |
| YTD (annual) | 12                                          | 69                                          | 575%                      |

#### **MMT** Recommendation

Continue the in-house air quality monitoring.

#### **Action**

Monthly in-house monitoring of air quality is practice