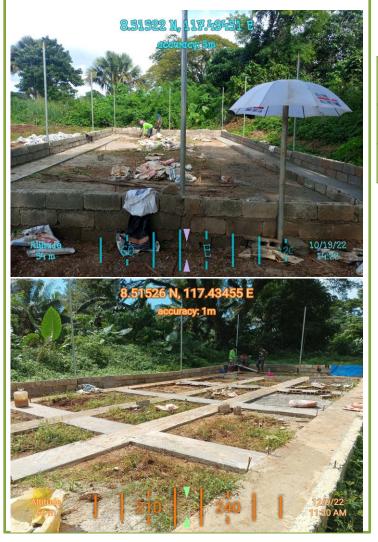

#### 1.2a Construction of Nursery

## **Physical Accomplishment**

|              | Target<br>(nursery<br>established) | Actual<br>(nursery<br>established) | Percent<br>Accomplishment |
|--------------|------------------------------------|------------------------------------|---------------------------|
| Quarter 4    | 0                                  | 0                                  | 0 %                       |
| YTD (annual) | 1                                  | 0                                  | 0 %                       |

#### **Action**

Ongoing construction of the nursery.