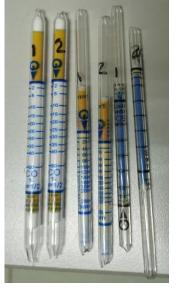

#### **Photo-documentation**

3.4b In-house Air Quality Monitoring using Gastec DetectorTube. Financial Accomplishment

|              | Budget, peso | Expenses,<br>peso | %<br>Accomplishment |
|--------------|--------------|-------------------|---------------------|
| Quarter 4    | 18,564.00    | 0                 | 0%                  |
| YTD (annual) | 74,256.00    | 75,493.60         | 102%                |

### **Physical Accomplishment**

|              | Target (# of<br>tube<br>purchased/u<br>sed) | Actual (# of<br>tube<br>purchased/us<br>ed) | Percent<br>Accomplishment |
|--------------|---------------------------------------------|---------------------------------------------|---------------------------|
| Quarter 4    | 18                                          | 15                                          | 83%                       |
| YTD (annual) | 12                                          | 69                                          | 575%                      |

#### **MMT** Recommendation

Continue the in-house air quality monitoring.

#### **Action**

Monthly in-house monitoring of air quality is practice