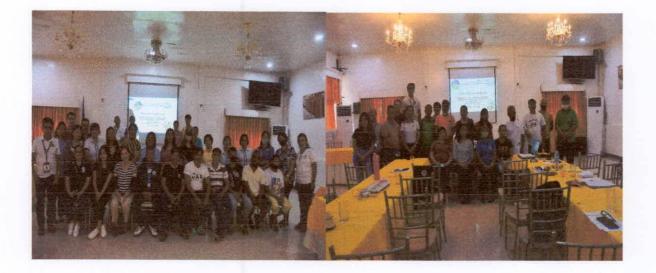

### Hereunder is the summary of the CY 2022 CBFM-CARP Projects:

The field Offices were advised to continuously conduct regular monitoring, supervision, and provide technical assistance to ensure the success of the CBFM-CARP projects.

Attached are the matrix showing the detailed accomplishment, photo documentation, and CD containing the scanned copies of the activities conducted.

LORMELYN E. CLAUDIO, CESO IV

CDD/PFMS/EYY 01/03/2023

| Activity/Target                                     | a Accomplish                    |                                                   | ishment/Su             |                                       | ts        |
|-----------------------------------------------------|---------------------------------|---------------------------------------------------|------------------------|---------------------------------------|-----------|
| 1. Agroforestry and Livelihood                      | • The region                    |                                                   |                        | e (3) CBF                             | M-CARP    |
| Projects granted in CY 2022                         |                                 |                                                   |                        | od projects                           |           |
|                                                     |                                 |                                                   |                        | 110 hectare                           |           |
|                                                     | area devel                      |                                                   | gotulou ol             | i to nootare                          |           |
|                                                     |                                 |                                                   |                        |                                       |           |
| CY 2022                                             | 1                               |                                                   |                        |                                       |           |
| Bantoto Abaroan Farmers                             | <ul> <li>Seedling</li> </ul>    | g Produc                                          | tion - the             | PO produc                             | ed their  |
| Association, Inc. (BAFAI)                           | seedling                        | g material                                        | ls by collec           | ting wildling                         | s and by  |
| located in Roxas, Palawan                           | propaga                         | ation for                                         | a total of             | forty (40) t                          | housand   |
|                                                     | seedling                        | gs of vario                                       | ous forest tr          | ees and fruit                         | t trees.  |
| <ul> <li>Agroforestry Plantation in</li> </ul>      |                                 |                                                   |                        |                                       |           |
| Combination of Fruit Trees                          |                                 | 3 <sup>rd</sup> Quart                             | er 4 <sup>th</sup> Qua |                                       |           |
| and Vegetable Demo with                             | Forest trees                    |                                                   |                        |                                       | -100%     |
| Lagundi Honey Production                            | Mahogany                        | 1,500                                             |                        | 그 그 그 그 그 그 그 그 그 그 그 그 그 그 그 그 그 그 그 |           |
|                                                     | Gmelina                         | -                                                 | 15,0                   |                                       |           |
| Target:                                             | Ipil-ipil                       | -                                                 | 6,0                    |                                       |           |
|                                                     | Fruit trees:                    |                                                   |                        | 10. C. 100000                         | ) – 166%  |
| a.) Seedling Production                             | Calamansi                       | 1,000                                             |                        | 1,000                                 |           |
| Forest trees – 36,000                               | Suha                            | 1,000                                             |                        | 1,00                                  |           |
| Fruit trees – 2,400<br>Agricultural crops – 1,428   | Langka                          | 1,000                                             |                        | 1,00                                  |           |
| Agricultural oropo - 1,420                          | Rambutan                        | 1,000                                             |                        | 1,00                                  |           |
| b.) Procurement of fertilizer                       | Cash Crops                      |                                                   | cropped)               |                                       | - 100%    |
| Organic fertilizer – 7 sacks                        | Papaya                          | 300                                               |                        | 300                                   |           |
| Urea (Inorganic) – 5 sacks                          | Pineapple                       | 200                                               |                        | 200                                   |           |
| Complete (14-14-14) – 5 sacks                       | Banana                          | 325                                               |                        | 325                                   |           |
| .) Area Development                                 | Abaca                           | 600                                               |                        | 600                                   | )         |
| Forest trees – 37 has.                              | Stingless be                    |                                                   |                        |                                       | 4000/     |
| Fruit trees – 3 has.                                | Production                      | 3 hiv                                             |                        | 3 hives                               | - 100%    |
|                                                     | Procurem                        |                                                   |                        | the constraints in the second second  | 4000/     |
|                                                     | Area Deve                       | and the second second second second second second |                        |                                       |           |
|                                                     | and and a set of the set of the |                                                   | d with vario           | ous forest ti                         | ees and   |
|                                                     | fruit trees.                    |                                                   | tion the               | DO produce                            | and their |
| Macatumbalen Community-                             |                                 | -                                                 |                        | PO producting wildling                |           |
| Based Forest and Coastal                            |                                 |                                                   |                        | ousand (25                            |           |
| Management Association                              |                                 |                                                   |                        | ees seedlin                           |           |
| located in San Vicente,                             | produce                         |                                                   |                        |                                       | go word   |
| Palawan                                             | produce                         |                                                   |                        |                                       |           |
|                                                     | Species                         | Area                                              | 3rd Qrtr               | 4th Qrter                             | Total     |
| <ul> <li>Livelihood and Erosion</li> </ul>          |                                 |                                                   |                        |                                       |           |
| Control, Bamboo Planting                            | Forest trees                    | <b>S</b> :                                        |                        |                                       | 25,000    |
|                                                     |                                 |                                                   |                        |                                       | (104%)    |
| Target:                                             | Mahogany                        | 6 has                                             | 1,000                  | 5,000                                 | 6,000     |
| .) Seedling Production                              | Gmelina                         | 6 has                                             | 5,000                  | 1,000                                 | 6,000     |
| Forest trees - 23,957                               | Ipil-ipil                       | 1 has                                             | 1,000                  | -                                     | 1,000     |
| Agricultural crops – 15,487                         | Kakawate                        | 9 has                                             | 5,000                  | 4,000                                 | 9,000     |
|                                                     | Bamboo                          | 8 has                                             | 3,000                  | -                                     | 3,000     |
|                                                     |                                 |                                                   |                        |                                       |           |
|                                                     |                                 |                                                   |                        |                                       |           |
| b.)Procurement of fertilizer:<br>Organic – 13 sacks | Agricultural                    | l crops (In                                       | itercropped            | )                                     | 15,487    |