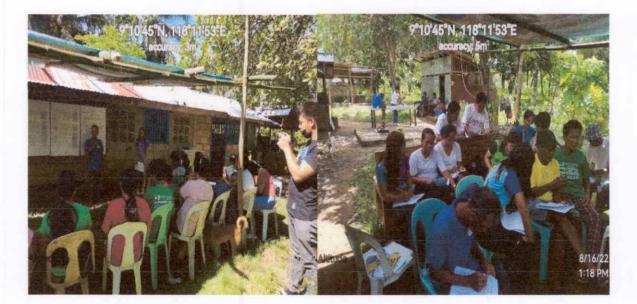

### Hereunder is the summary of the CY 2022 CBFM-CARP Projects:

The field Offices were advised to continuously conduct regular monitoring, supervision, and provide technical assistance to ensure the success of the CBFM-CARP projects.

Attached are the matrix showing the detailed accomplishment, photo documentation, and CD containing the scanned copies of the activities conducted.

LORMELYN E. CLAUDIO, CESO IV

CDD/PFMS/EYY 01/03/2023

| Activity/Target                                     | a Accomplish                    |                                                   | ishment/Su             |                                       | ts        |
|-----------------------------------------------------|---------------------------------|---------------------------------------------------|------------------------|---------------------------------------|-----------|
| 1. Agroforestry and Livelihood                      | • The region                    |                                                   |                        | e (3) CBF                             | M-CARP    |
| Projects granted in CY 2022                         |                                 |                                                   |                        | od projects                           |           |
|                                                     |                                 |                                                   |                        | 110 hectare                           |           |
|                                                     | area devel                      |                                                   | gotulou ol             | i to nootare                          |           |
|                                                     |                                 |                                                   |                        |                                       |           |
| CY 2022                                             | 1                               |                                                   |                        |                                       |           |
| Bantoto Abaroan Farmers                             | <ul> <li>Seedling</li> </ul>    | g Produc                                          | tion - the             | PO produc                             | ed their  |
| Association, Inc. (BAFAI)                           | seedling                        | g material                                        | ls by collec           | ting wildling                         | s and by  |
| located in Roxas, Palawan                           | propaga                         | ation for                                         | a total of             | forty (40) t                          | housand   |
|                                                     | seedling                        | gs of vario                                       | ous forest tr          | ees and fruit                         | t trees.  |
| <ul> <li>Agroforestry Plantation in</li> </ul>      |                                 |                                                   |                        |                                       |           |
| Combination of Fruit Trees                          |                                 | 3 <sup>rd</sup> Quart                             | er 4 <sup>th</sup> Qua |                                       |           |
| and Vegetable Demo with                             | Forest trees                    |                                                   |                        |                                       | -100%     |
| Lagundi Honey Production                            | Mahogany                        | 1,500                                             |                        | 그 그 그 그 그 그 그 그 그 그 그 그 그 그 그 그 그 그 그 |           |
|                                                     | Gmelina                         | -                                                 | 15,0                   |                                       |           |
| Target:                                             | Ipil-ipil                       | -                                                 | 6,0                    |                                       |           |
|                                                     | Fruit trees:                    |                                                   |                        | 10. C. 100000                         | ) – 166%  |
| a.) Seedling Production                             | Calamansi                       | 1,000                                             |                        | 1,000                                 |           |
| Forest trees – 36,000                               | Suha                            | 1,000                                             |                        | 1,00                                  |           |
| Fruit trees – 2,400<br>Agricultural crops – 1,428   | Langka                          | 1,000                                             |                        | 1,00                                  |           |
| Agricultural oropo - 1,420                          | Rambutan                        | 1,000                                             |                        | 1,00                                  |           |
| b.) Procurement of fertilizer                       | Cash Crops                      |                                                   | cropped)               |                                       | - 100%    |
| Organic fertilizer – 7 sacks                        | Papaya                          | 300                                               |                        | 300                                   |           |
| Urea (Inorganic) – 5 sacks                          | Pineapple                       | 200                                               |                        | 200                                   |           |
| Complete (14-14-14) – 5 sacks                       | Banana                          | 325                                               |                        | 325                                   |           |
| .) Area Development                                 | Abaca                           | 600                                               |                        | 600                                   | )         |
| Forest trees – 37 has.                              | Stingless be                    |                                                   |                        |                                       | 4000/     |
| Fruit trees – 3 has.                                | Production                      | 3 hiv                                             |                        | 3 hives                               | - 100%    |
|                                                     | Procurem                        |                                                   |                        | the constraints in the second second  | 4000/     |
|                                                     | Area Deve                       | and the second second second second second second |                        |                                       |           |
|                                                     | and and a set of the set of the |                                                   | d with vario           | ous forest ti                         | ees and   |
|                                                     | fruit trees.                    |                                                   | tion the               | DO produce                            | and their |
| Macatumbalen Community-                             |                                 | -                                                 |                        | PO producting wildling                |           |
| Based Forest and Coastal                            |                                 |                                                   |                        | ousand (25                            |           |
| Management Association                              |                                 |                                                   |                        | ees seedlin                           |           |
| located in San Vicente,                             | produce                         |                                                   |                        |                                       | go word   |
| Palawan                                             | produce                         |                                                   |                        |                                       |           |
|                                                     | Species                         | Area                                              | 3rd Qrtr               | 4th Qrter                             | Total     |
| <ul> <li>Livelihood and Erosion</li> </ul>          |                                 |                                                   |                        |                                       |           |
| Control, Bamboo Planting                            | Forest trees                    | <b>S</b> :                                        |                        |                                       | 25,000    |
|                                                     |                                 |                                                   |                        |                                       | (104%)    |
| Target:                                             | Mahogany                        | 6 has                                             | 1,000                  | 5,000                                 | 6,000     |
| .) Seedling Production                              | Gmelina                         | 6 has                                             | 5,000                  | 1,000                                 | 6,000     |
| Forest trees - 23,957                               | Ipil-ipil                       | 1 has                                             | 1,000                  | -                                     | 1,000     |
| Agricultural crops – 15,487                         | Kakawate                        | 9 has                                             | 5,000                  | 4,000                                 | 9,000     |
|                                                     | Bamboo                          | 8 has                                             | 3,000                  | -                                     | 3,000     |
|                                                     |                                 |                                                   |                        |                                       |           |
|                                                     |                                 |                                                   |                        |                                       |           |
| b.)Procurement of fertilizer:<br>Organic – 13 sacks | Agricultural                    | l crops (In                                       | itercropped            | )                                     | 15,487    |