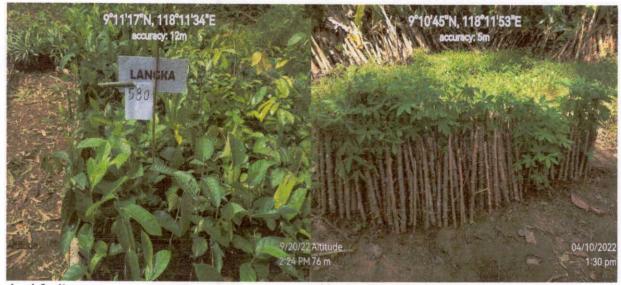

### **Remarks, Observation and Comments**

- 1. The CY 2022 Annual report was highlighted with the accomplishments on the Agroforestry and Livelihood Projects and Financial Subsidy awarded to a total of nine (9) POs in CYs 2022, 2021 and 2020. Majority or seven (7) of these nine (9) projects were 100% accomplished while the other two (2) projects fell short in accomplishing its target. One (1) of these two (2) projects in CY 2022 accomplished only 80% by PO -Maranan Uplanders Marketing Association located in Calategas, Narra, Palawan, and the other one (1) project in CY 2021 has not procured yet the slicing machine for Banana and Rootcrops processing project by So. Yapang CBFM Association located in So. Yapang Bgy. Batongbuhay, Sablayan, Occidental Mindoro.
- 2. Other related CBFM accomplishment reported are the following:
  - a) Received the Final Completion Report on the conducted Socio-Economic Environmental Baselining (SEEB) and Impact Assessment of CBFM-CARP Projects submitted by the engaged Assisting Professional, covering the three POs with awarded projects in CY 2023 namely: Macatumbalen Community-Based and Coastal Management Association, Bantoto Abaroan Farmers Association, Inc., and Maranan Uplanders Marketing Association.
  - b) Hired five (5) Monitoring and Evaluation Officers (MEOs) from January to June 2022 of which 2 MEOs were assigned in the Regional Office and the other three (3) were assigned in PENRO Palawan.
  - c) Hired six (6) MEOs from July to December 2022 of which the two (2) were assigned at the Regional Office and the remaining four (4) were assigned in PENRO Palawan. These MEOs are responsible in the monitoring and evaluation of CBFM-CARP projects implemented in CY 2022.
  - d) Hired Assisting Professional for the conduct of Socio-Economic and Environmental Impact Assessment of the five (5) CBFM-CARP projects awarded in CY 2013.
  - e) Hired Assisting Professional for the conduct of Documentation of Success Stories and good practices of CBFM-CARP projects of POs Malampaya Pancol Multi-Purpose Cooperative in Taytay, Palawan.
  - f) Conducted Regional level training on Organizational Development Skills Enhancement for CBFM POs and Staff, held in the province of Palawan and Marinduque. A total of forty four (44) participants trained in Palawan on June 28-29, 2022, and forty eight (48) in Marinduque on October 4-5, 2022.
- 3. Summary of Accomplishment per PO per Component (Seedling Production, Area Development, and Procurement of Fertilizer) was reported and a detailed report on the activity and accomplishment presented in a two (2) column table was part of the report. However, it did not follow the prescribed reporting format as Annex B (hereto attached) provided in the Memorandum of the Undersecretary for Staff Bureaus on the Project Implementation Guide for CBFM-CARP dated 05 June 2013.
- 4. No report on the Financial accomplishment.
- 5. Geotagged photos are provided however, many are unclear and the subject shown in the picture is difficult to recognize. In addition, many photos have no caption.
- 6. Seedlings produced (A. mangium, Gmelina, Citrus spp., Mahogany) shown in the pictures seem not in accordance with the standard or required seedling quality as specified under Item F.4 of the Project Implementation Guide for CBFM-CARP dated June 5, 2013 stating that seedlings to be procured shall be based on standard specifications as follows:

The Region was awarded three (3) agroforestry and livelihood projects for CY 2022 under the CBFM-CARP, which are all implemented by the POs in the province of Palawan, namely: Bantoto Abaroan Farmers Association Inc. (BAFAI), Macatumbalen Community Based Forest and Coastal Management Association (MCBFCMA), and Maranan Uplanders Marketing Association (MUMA). The three (3) POs had already accomplished their targets on procurement of fertilizer, seedling production, and area development, except MUMA which only accomplished 80% or 32 hectares out of 40 hectares target for area development. The MUMA is continuously conducting their planting activities to complete the remaining area for development.

| Peoples<br>Organization                                                                  | Seedling Production |                        | Area Development<br>(Ha.) |                        | Procurement of<br>Fertilizer |  |
|------------------------------------------------------------------------------------------|---------------------|------------------------|---------------------------|------------------------|------------------------------|--|
| organization                                                                             | Target              | Accomp./<br>Percentage | Target                    | Accomp./<br>Percentage |                              |  |
| CBFM-CARP CY 2022                                                                        |                     |                        |                           |                        |                              |  |
| <ul> <li>Bantoto Abaroan<br/>Farmers<br/>Association, Inc.<br/>(BAFAI)</li> </ul>        | 38,400              | 40,000<br>104%         | 40.00                     | 40<br>100%             | Procured 100%                |  |
| <ul> <li>Macatumbalen<br/>Community-<br/>Based and<br/>Coastal<br/>Management</li> </ul> | 23,957              | 25,000<br>104%         | 30.00                     | 30<br>100%             | Procured<br>100%             |  |
| <ul> <li>Maranan<br/>Uplanders<br/>Marketing<br/>Association<br/>(MUMA)</li> </ul>       | 38,800              | 38,830<br>100.07%      | 40.00                     | 32<br>80%              | Procured<br>100%             |  |