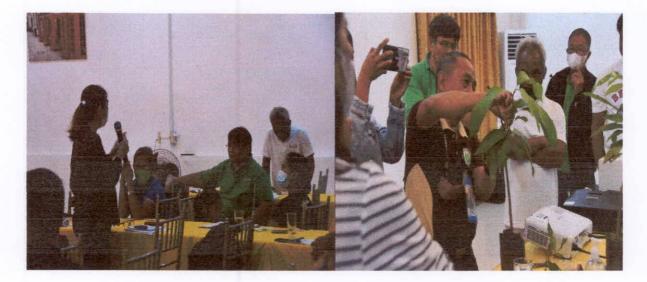

### Hereunder is the summary of the CY 2022 CBFM-CARP Projects:

The field Offices were advised to continuously conduct regular monitoring, supervision, and provide technical assistance to ensure the success of the CBFM-CARP projects.

Attached are the matrix showing the detailed accomplishment, photo documentation, and CD containing the scanned copies of the activities conducted.

LORMELYN E. CLAUDIO, CESO IV

CDD/PFMS/EYY 01/03/2023

| Activity/Target                                     | a Accomplish                    |                                                   | ishment/Su             |                                       | ts        |
|-----------------------------------------------------|---------------------------------|---------------------------------------------------|------------------------|---------------------------------------|-----------|
| 1. Agroforestry and Livelihood                      | • The region                    |                                                   |                        | e (3) CBF                             | M-CARP    |
| Projects granted in CY 2022                         |                                 |                                                   |                        | od projects                           |           |
|                                                     |                                 |                                                   |                        | 110 hectare                           |           |
|                                                     | area devel                      |                                                   | gotulou ol             | i to nootare                          |           |
|                                                     |                                 |                                                   |                        |                                       |           |
| CY 2022                                             | 1                               |                                                   |                        |                                       |           |
| Bantoto Abaroan Farmers                             | <ul> <li>Seedling</li> </ul>    | g Produc                                          | tion - the             | PO produc                             | ed their  |
| Association, Inc. (BAFAI)                           | seedling                        | g material                                        | ls by collec           | ting wildling                         | s and by  |
| located in Roxas, Palawan                           | propaga                         | ation for                                         | a total of             | forty (40) t                          | housand   |
|                                                     | seedling                        | gs of vario                                       | ous forest tr          | ees and fruit                         | t trees.  |
| <ul> <li>Agroforestry Plantation in</li> </ul>      |                                 |                                                   |                        |                                       |           |
| Combination of Fruit Trees                          |                                 | 3 <sup>rd</sup> Quart                             | er 4 <sup>th</sup> Qua |                                       |           |
| and Vegetable Demo with                             | Forest trees                    |                                                   |                        |                                       | -100%     |
| Lagundi Honey Production                            | Mahogany                        | 1,500                                             |                        | 그 그 그 그 그 그 그 그 그 그 그 그 그 그 그 그 그 그 그 |           |
|                                                     | Gmelina                         | -                                                 | 15,0                   |                                       |           |
| Target:                                             | Ipil-ipil                       | -                                                 | 6,0                    |                                       |           |
|                                                     | Fruit trees:                    |                                                   |                        | 10. C. 100000                         | ) – 166%  |
| a.) Seedling Production                             | Calamansi                       | 1,000                                             |                        | 1,000                                 |           |
| Forest trees – 36,000                               | Suha                            | 1,000                                             |                        | 1,00                                  |           |
| Fruit trees – 2,400<br>Agricultural crops – 1,428   | Langka                          | 1,000                                             |                        | 1,00                                  |           |
| Agricultural oropo - 1,420                          | Rambutan                        | 1,000                                             |                        | 1,00                                  |           |
| b.) Procurement of fertilizer                       | Cash Crops                      |                                                   | cropped)               |                                       | - 100%    |
| Organic fertilizer – 7 sacks                        | Papaya                          | 300                                               |                        | 300                                   |           |
| Urea (Inorganic) – 5 sacks                          | Pineapple                       | 200                                               |                        | 200                                   |           |
| Complete (14-14-14) – 5 sacks                       | Banana                          | 325                                               |                        | 325                                   |           |
| .) Area Development                                 | Abaca                           | 600                                               |                        | 600                                   | )         |
| Forest trees – 37 has.                              | Stingless be                    |                                                   |                        |                                       | 4000/     |
| Fruit trees – 3 has.                                | Production                      | 3 hiv                                             |                        | 3 hives                               | - 100%    |
|                                                     | Procurem                        |                                                   |                        | the constraints in the second second  | 4000/     |
|                                                     | Area Deve                       | and the second second second second second second |                        |                                       |           |
|                                                     | and and a set of the set of the |                                                   | d with vario           | ous forest ti                         | ees and   |
|                                                     | fruit trees.                    |                                                   | tion the               | DO produce                            | and their |
| Macatumbalen Community-                             |                                 | -                                                 |                        | PO producting wildling                |           |
| Based Forest and Coastal                            |                                 |                                                   |                        | ousand (25                            |           |
| Management Association                              |                                 |                                                   |                        | ees seedlin                           |           |
| located in San Vicente,                             | produce                         |                                                   |                        |                                       | go word   |
| Palawan                                             | produce                         |                                                   |                        |                                       |           |
|                                                     | Species                         | Area                                              | 3rd Qrtr               | 4th Qrter                             | Total     |
| <ul> <li>Livelihood and Erosion</li> </ul>          |                                 |                                                   |                        |                                       |           |
| Control, Bamboo Planting                            | Forest trees                    | <b>S</b> :                                        |                        |                                       | 25,000    |
|                                                     |                                 |                                                   |                        |                                       | (104%)    |
| Target:                                             | Mahogany                        | 6 has                                             | 1,000                  | 5,000                                 | 6,000     |
| .) Seedling Production                              | Gmelina                         | 6 has                                             | 5,000                  | 1,000                                 | 6,000     |
| Forest trees - 23,957                               | Ipil-ipil                       | 1 has                                             | 1,000                  | -                                     | 1,000     |
| Agricultural crops – 15,487                         | Kakawate                        | 9 has                                             | 5,000                  | 4,000                                 | 9,000     |
|                                                     | Bamboo                          | 8 has                                             | 3,000                  | -                                     | 3,000     |
|                                                     |                                 |                                                   |                        |                                       |           |
|                                                     |                                 |                                                   |                        |                                       |           |
| b.)Procurement of fertilizer:<br>Organic – 13 sacks | Agricultural                    | l crops (In                                       | itercropped            | )                                     | 15,487    |