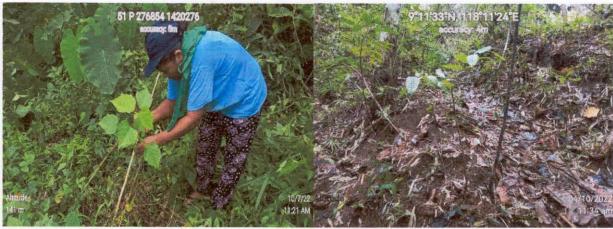

### **Remarks, Observation and Comments**

- 1. The CY 2022 Annual report was highlighted with the accomplishments on the Agroforestry and Livelihood Projects and Financial Subsidy awarded to a total of nine (9) POs in CYs 2022, 2021 and 2020. Majority or seven (7) of these nine (9) projects were 100% accomplished while the other two (2) projects fell short in accomplishing its target. One (1) of these two (2) projects in CY 2022 accomplished only 80% by PO -Maranan Uplanders Marketing Association located in Calategas, Narra, Palawan, and the other one (1) project in CY 2021 has not procured yet the slicing machine for Banana and Rootcrops processing project by So. Yapang CBFM Association located in So. Yapang Bgy. Batongbuhay, Sablayan, Occidental Mindoro.
- 2. Other related CBFM accomplishment reported are the following:
  - a) Received the Final Completion Report on the conducted Socio-Economic Environmental Baselining (SEEB) and Impact Assessment of CBFM-CARP Projects submitted by the engaged Assisting Professional, covering the three POs with awarded projects in CY 2023 namely: Macatumbalen Community-Based and Coastal Management Association, Bantoto Abaroan Farmers Association, Inc., and Maranan Uplanders Marketing Association.
  - b) Hired five (5) Monitoring and Evaluation Officers (MEOs) from January to June 2022 of which 2 MEOs were assigned in the Regional Office and the other three (3) were assigned in PENRO Palawan.
  - c) Hired six (6) MEOs from July to December 2022 of which the two (2) were assigned at the Regional Office and the remaining four (4) were assigned in PENRO Palawan. These MEOs are responsible in the monitoring and evaluation of CBFM-CARP projects implemented in CY 2022.
  - d) Hired Assisting Professional for the conduct of Socio-Economic and Environmental Impact Assessment of the five (5) CBFM-CARP projects awarded in CY 2013.
  - e) Hired Assisting Professional for the conduct of Documentation of Success Stories and good practices of CBFM-CARP projects of POs Malampaya Pancol Multi-Purpose Cooperative in Taytay, Palawan.
  - f) Conducted Regional level training on Organizational Development Skills Enhancement for CBFM POs and Staff, held in the province of Palawan and Marinduque. A total of forty four (44) participants trained in Palawan on June 28-29, 2022, and forty eight (48) in Marinduque on October 4-5, 2022.
- 3. Summary of Accomplishment per PO per Component (Seedling Production, Area Development, and Procurement of Fertilizer) was reported and a detailed report on the activity and accomplishment presented in a two (2) column table was part of the report. However, it did not follow the prescribed reporting format as Annex B (hereto attached) provided in the Memorandum of the Undersecretary for Staff Bureaus on the Project Implementation Guide for CBFM-CARP dated 05 June 2013.
- 4. No report on the Financial accomplishment.
- 5. Geotagged photos are provided however, many are unclear and the subject shown in the picture is difficult to recognize. In addition, many photos have no caption.
- 6. Seedlings produced (A. mangium, Gmelina, Citrus spp., Mahogany) shown in the pictures seem not in accordance with the standard or required seedling quality as specified under Item F.4 of the Project Implementation Guide for CBFM-CARP dated June 5, 2013 stating that seedlings to be procured shall be based on standard specifications as follows: