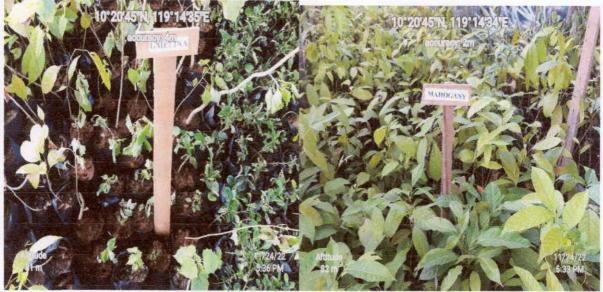

Attached are the matrix showing the detailed accomplishment, photo documentation, and CD containing the scanned copies of the activities conducted.

LORMELYN E. CLAUDIO, CESO IV

CDD/PFMS/EYY 01/03/2023

| Activity/Target                                     | a Accomplish                    |                                                   | ishment/Su             |                                       | ts        |
|-----------------------------------------------------|---------------------------------|---------------------------------------------------|------------------------|---------------------------------------|-----------|
| 1. Agroforestry and Livelihood                      | • The region                    |                                                   |                        | e (3) CBF                             | M-CARP    |
| Projects granted in CY 2022                         |                                 |                                                   |                        | od projects                           |           |
|                                                     |                                 |                                                   |                        | 110 hectare                           |           |
|                                                     | area devel                      |                                                   | gotulou ol             | i to nootare                          |           |
|                                                     |                                 |                                                   |                        |                                       |           |
| CY 2022                                             | 1                               |                                                   |                        |                                       |           |
| Bantoto Abaroan Farmers                             | <ul> <li>Seedling</li> </ul>    | g Produc                                          | tion - the             | PO produc                             | ed their  |
| Association, Inc. (BAFAI)                           | seedling                        | g material                                        | ls by collec           | ting wildling                         | s and by  |
| located in Roxas, Palawan                           | propaga                         | ation for                                         | a total of             | forty (40) t                          | housand   |
|                                                     | seedling                        | gs of vario                                       | ous forest tr          | ees and fruit                         | t trees.  |
| <ul> <li>Agroforestry Plantation in</li> </ul>      |                                 |                                                   |                        |                                       |           |
| Combination of Fruit Trees                          |                                 | 3 <sup>rd</sup> Quart                             | er 4 <sup>th</sup> Qua |                                       |           |
| and Vegetable Demo with                             | Forest trees                    |                                                   |                        |                                       | -100%     |
| Lagundi Honey Production                            | Mahogany                        | 1,500                                             |                        | 그 그 그 그 그 그 그 그 그 그 그 그 그 그 그 그 그 그 그 |           |
|                                                     | Gmelina                         | -                                                 | 15,0                   |                                       |           |
| Target:                                             | Ipil-ipil                       | -                                                 | 6,0                    |                                       |           |
|                                                     | Fruit trees:                    |                                                   |                        | 10. C. 100000                         | ) – 166%  |
| a.) Seedling Production                             | Calamansi                       | 1,000                                             |                        | 1,000                                 |           |
| Forest trees – 36,000                               | Suha                            | 1,000                                             |                        | 1,00                                  |           |
| Fruit trees – 2,400<br>Agricultural crops – 1,428   | Langka                          | 1,000                                             |                        | 1,00                                  |           |
| Agricultural oropo - 1,420                          | Rambutan                        | 1,000                                             |                        | 1,00                                  |           |
| b.) Procurement of fertilizer                       | Cash Crops                      |                                                   | cropped)               |                                       | - 100%    |
| Organic fertilizer – 7 sacks                        | Papaya                          | 300                                               |                        | 300                                   |           |
| Urea (Inorganic) – 5 sacks                          | Pineapple                       | 200                                               |                        | 200                                   |           |
| Complete (14-14-14) – 5 sacks                       | Banana                          | 325                                               |                        | 325                                   |           |
| .) Area Development                                 | Abaca                           | 600                                               |                        | 600                                   | )         |
| Forest trees – 37 has.                              | Stingless be                    |                                                   |                        |                                       | 4000/     |
| Fruit trees – 3 has.                                | Production                      | 3 hiv                                             |                        | 3 hives                               | - 100%    |
|                                                     | Procurem                        |                                                   |                        | the constraints in the second second  | 4000/     |
|                                                     | Area Deve                       | and the second second second second second second |                        |                                       |           |
|                                                     | and and a set of the set of the |                                                   | d with vario           | ous forest ti                         | ees and   |
|                                                     | fruit trees.                    |                                                   | tion the               | DO produce                            | and their |
| Macatumbalen Community-                             |                                 | -                                                 |                        | PO producting wildling                |           |
| Based Forest and Coastal                            |                                 |                                                   |                        | ousand (25                            |           |
| Management Association                              |                                 |                                                   |                        | ees seedlin                           |           |
| located in San Vicente,                             | produce                         |                                                   |                        |                                       | go word   |
| Palawan                                             | produce                         |                                                   |                        |                                       |           |
|                                                     | Species                         | Area                                              | 3rd Qrtr               | 4th Qrter                             | Total     |
| <ul> <li>Livelihood and Erosion</li> </ul>          |                                 |                                                   |                        |                                       |           |
| Control, Bamboo Planting                            | Forest trees                    | <b>S</b> :                                        |                        |                                       | 25,000    |
|                                                     |                                 |                                                   |                        |                                       | (104%)    |
| Target:                                             | Mahogany                        | 6 has                                             | 1,000                  | 5,000                                 | 6,000     |
| .) Seedling Production                              | Gmelina                         | 6 has                                             | 5,000                  | 1,000                                 | 6,000     |
| Forest trees - 23,957                               | Ipil-ipil                       | 1 has                                             | 1,000                  | -                                     | 1,000     |
| Agricultural crops – 15,487                         | Kakawate                        | 9 has                                             | 5,000                  | 4,000                                 | 9,000     |
|                                                     | Bamboo                          | 8 has                                             | 3,000                  | -                                     | 3,000     |
|                                                     |                                 |                                                   |                        |                                       |           |
|                                                     |                                 |                                                   |                        |                                       |           |
| b.)Procurement of fertilizer:<br>Organic – 13 sacks | Agricultural                    | l crops (In                                       | itercropped            | )                                     | 15,487    |