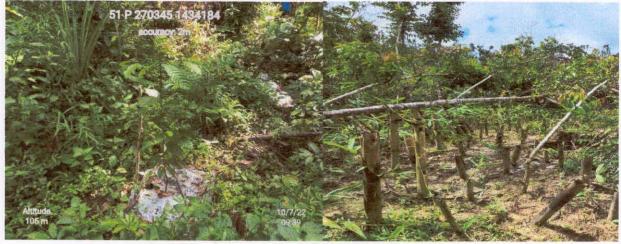

### **Remarks, Observation and Comments**

- 1. The CY 2022 Annual report was highlighted with the accomplishments on the Agroforestry and Livelihood Projects and Financial Subsidy awarded to a total of nine (9) POs in CYs 2022, 2021 and 2020. Majority or seven (7) of these nine (9) projects were 100% accomplished while the other two (2) projects fell short in accomplishing its target. One (1) of these two (2) projects in CY 2022 accomplished only 80% by PO -Maranan Uplanders Marketing Association located in Calategas, Narra, Palawan, and the other one (1) project in CY 2021 has not procured yet the slicing machine for Banana and Rootcrops processing project by So. Yapang CBFM Association located in So. Yapang Bgy. Batongbuhay, Sablayan, Occidental Mindoro.
- 2. Other related CBFM accomplishment reported are the following:
  - a) Received the Final Completion Report on the conducted Socio-Economic Environmental Baselining (SEEB) and Impact Assessment of CBFM-CARP Projects submitted by the engaged Assisting Professional, covering the three POs with awarded projects in CY 2023 namely: Macatumbalen Community-Based and Coastal Management Association, Bantoto Abaroan Farmers Association, Inc., and Maranan Uplanders Marketing Association.
  - b) Hired five (5) Monitoring and Evaluation Officers (MEOs) from January to June 2022 of which 2 MEOs were assigned in the Regional Office and the other three (3) were assigned in PENRO Palawan.
  - c) Hired six (6) MEOs from July to December 2022 of which the two (2) were assigned at the Regional Office and the remaining four (4) were assigned in PENRO Palawan. These MEOs are responsible in the monitoring and evaluation of CBFM-CARP projects implemented in CY 2022.
  - d) Hired Assisting Professional for the conduct of Socio-Economic and Environmental Impact Assessment of the five (5) CBFM-CARP projects awarded in CY 2013.
  - e) Hired Assisting Professional for the conduct of Documentation of Success Stories and good practices of CBFM-CARP projects of POs Malampaya Pancol Multi-Purpose Cooperative in Taytay, Palawan.
  - f) Conducted Regional level training on Organizational Development Skills Enhancement for CBFM POs and Staff, held in the province of Palawan and Marinduque. A total of forty four (44) participants trained in Palawan on June 28-29, 2022, and forty eight (48) in Marinduque on October 4-5, 2022.
- 3. Summary of Accomplishment per PO per Component (Seedling Production, Area Development, and Procurement of Fertilizer) was reported and a detailed report on the activity and accomplishment presented in a two (2) column table was part of the report. However, it did not follow the prescribed reporting format as Annex B (hereto attached) provided in the Memorandum of the Undersecretary for Staff Bureaus on the Project Implementation Guide for CBFM-CARP dated 05 June 2013.
- 4. No report on the Financial accomplishment.
- 5. Geotagged photos are provided however, many are unclear and the subject shown in the picture is difficult to recognize. In addition, many photos have no caption.
- 6. Seedlings produced (A. mangium, Gmelina, Citrus spp., Mahogany) shown in the pictures seem not in accordance with the standard or required seedling quality as specified under Item F.4 of the Project Implementation Guide for CBFM-CARP dated June 5, 2013 stating that seedlings to be procured shall be based on standard specifications as follows: