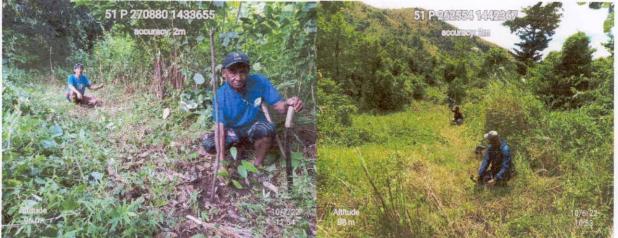

### **Remarks, Observation and Comments**

- 1. The CY 2022 Annual report was highlighted with the accomplishments on the Agroforestry and Livelihood Projects and Financial Subsidy awarded to a total of nine (9) POs in CYs 2022, 2021 and 2020. Majority or seven (7) of these nine (9) projects were 100% accomplished while the other two (2) projects fell short in accomplishing its target. One (1) of these two (2) projects in CY 2022 accomplished only 80% by PO -Maranan Uplanders Marketing Association located in Calategas, Narra, Palawan, and the other one (1) project in CY 2021 has not procured yet the slicing machine for Banana and Rootcrops processing project by So. Yapang CBFM Association located in So. Yapang Bgy. Batongbuhay, Sablayan, Occidental Mindoro.
- 2. Other related CBFM accomplishment reported are the following:
  - a) Received the Final Completion Report on the conducted Socio-Economic Environmental Baselining (SEEB) and Impact Assessment of CBFM-CARP Projects submitted by the engaged Assisting Professional, covering the three POs with awarded projects in CY 2023 namely: Macatumbalen Community-Based and Coastal Management Association, Bantoto Abaroan Farmers Association, Inc., and Maranan Uplanders Marketing Association.
  - b) Hired five (5) Monitoring and Evaluation Officers (MEOs) from January to June 2022 of which 2 MEOs were assigned in the Regional Office and the other three (3) were assigned in PENRO Palawan.
  - c) Hired six (6) MEOs from July to December 2022 of which the two (2) were assigned at the Regional Office and the remaining four (4) were assigned in PENRO Palawan. These MEOs are responsible in the monitoring and evaluation of CBFM-CARP projects implemented in CY 2022.
  - d) Hired Assisting Professional for the conduct of Socio-Economic and Environmental Impact Assessment of the five (5) CBFM-CARP projects awarded in CY 2013.
  - e) Hired Assisting Professional for the conduct of Documentation of Success Stories and good practices of CBFM-CARP projects of POs Malampaya Pancol Multi-Purpose Cooperative in Taytay, Palawan.
  - f) Conducted Regional level training on Organizational Development Skills Enhancement for CBFM POs and Staff, held in the province of Palawan and Marinduque. A total of forty four (44) participants trained in Palawan on June 28-29, 2022, and forty eight (48) in Marinduque on October 4-5, 2022.
- 3. Summary of Accomplishment per PO per Component (Seedling Production, Area Development, and Procurement of Fertilizer) was reported and a detailed report on the activity and accomplishment presented in a two (2) column table was part of the report. However, it did not follow the prescribed reporting format as Annex B (hereto attached) provided in the Memorandum of the Undersecretary for Staff Bureaus on the Project Implementation Guide for CBFM-CARP dated 05 June 2013.
- 4. No report on the Financial accomplishment.
- 5. Geotagged photos are provided however, many are unclear and the subject shown in the picture is difficult to recognize. In addition, many photos have no caption.
- 6. Seedlings produced (A. mangium, Gmelina, Citrus spp., Mahogany) shown in the pictures seem not in accordance with the standard or required seedling quality as specified under Item F.4 of the Project Implementation Guide for CBFM-CARP dated June 5, 2013 stating that seedlings to be procured shall be based on standard specifications as follows: