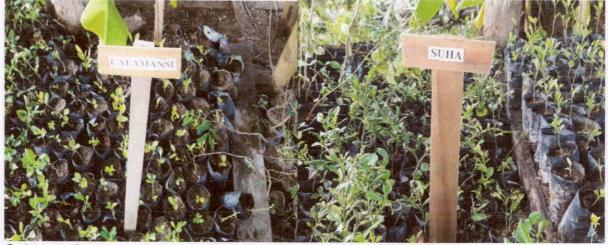

Attached are the matrix showing the detailed accomplishment, photo documentation, and CD containing the scanned copies of the activities conducted.

LORMELYN E. CLAUDIO, CESO IV

CDD/PFMS/EYY 01/03/2023

| Activity/Target                                     | a Accomplish                    |                                                   | ishment/Su             |                                       | ts        |
|-----------------------------------------------------|---------------------------------|---------------------------------------------------|------------------------|---------------------------------------|-----------|
| 1. Agroforestry and Livelihood                      | • The region                    |                                                   |                        | e (3) CBF                             | M-CARP    |
| Projects granted in CY 2022                         |                                 |                                                   |                        | od projects                           |           |
|                                                     |                                 |                                                   |                        | 110 hectare                           |           |
|                                                     | area devel                      |                                                   | gotulou ol             | i to nootare                          |           |
|                                                     |                                 |                                                   |                        |                                       |           |
| CY 2022                                             | 1                               |                                                   |                        |                                       |           |
| Bantoto Abaroan Farmers                             | <ul> <li>Seedling</li> </ul>    | g Produc                                          | tion - the             | PO produc                             | ed their  |
| Association, Inc. (BAFAI)                           | seedling                        | g material                                        | ls by collec           | ting wildling                         | s and by  |
| located in Roxas, Palawan                           | propaga                         | ation for                                         | a total of             | forty (40) t                          | housand   |
|                                                     | seedling                        | gs of vario                                       | ous forest tr          | ees and fruit                         | t trees.  |
| <ul> <li>Agroforestry Plantation in</li> </ul>      |                                 |                                                   |                        |                                       |           |
| Combination of Fruit Trees                          |                                 | 3 <sup>rd</sup> Quart                             | er 4 <sup>th</sup> Qua |                                       |           |
| and Vegetable Demo with                             | Forest trees                    |                                                   |                        |                                       | -100%     |
| Lagundi Honey Production                            | Mahogany                        | 1,500                                             |                        | 그 그 그 그 그 그 그 그 그 그 그 그 그 그 그 그 그 그 그 |           |
|                                                     | Gmelina                         | -                                                 | 15,0                   |                                       |           |
| Target:                                             | Ipil-ipil                       | -                                                 | 6,0                    |                                       |           |
|                                                     | Fruit trees:                    |                                                   |                        | 10. C. 100000                         | ) – 166%  |
| a.) Seedling Production                             | Calamansi                       | 1,000                                             |                        | 1,000                                 |           |
| Forest trees – 36,000                               | Suha                            | 1,000                                             |                        | 1,00                                  |           |
| Fruit trees – 2,400<br>Agricultural crops – 1,428   | Langka                          | 1,000                                             |                        | 1,00                                  |           |
| Agricultural oropo - 1,420                          | Rambutan                        | 1,000                                             |                        | 1,00                                  |           |
| b.) Procurement of fertilizer                       | Cash Crops                      |                                                   | cropped)               |                                       | - 100%    |
| Organic fertilizer – 7 sacks                        | Papaya                          | 300                                               |                        | 300                                   |           |
| Urea (Inorganic) – 5 sacks                          | Pineapple                       | 200                                               |                        | 200                                   |           |
| Complete (14-14-14) – 5 sacks                       | Banana                          | 325                                               |                        | 325                                   |           |
| .) Area Development                                 | Abaca                           | 600                                               |                        | 600                                   | )         |
| Forest trees – 37 has.                              | Stingless be                    |                                                   |                        |                                       | 4000/     |
| Fruit trees – 3 has.                                | Production                      | 3 hiv                                             |                        | 3 hives                               | - 100%    |
|                                                     | Procurem                        |                                                   |                        | the constraints in the second second  | 4000/     |
|                                                     | Area Deve                       | and the second second second second second second |                        |                                       |           |
|                                                     | and and a set of the set of the |                                                   | d with vario           | ous forest ti                         | ees and   |
|                                                     | fruit trees.                    |                                                   | tion the               | DO produce                            | and their |
| Macatumbalen Community-                             |                                 | -                                                 |                        | PO producting wildling                |           |
| Based Forest and Coastal                            |                                 |                                                   |                        | ousand (25                            |           |
| Management Association                              |                                 |                                                   |                        | ees seedlin                           |           |
| located in San Vicente,                             | produce                         |                                                   |                        |                                       | go word   |
| Palawan                                             | produce                         |                                                   |                        |                                       |           |
|                                                     | Species                         | Area                                              | 3rd Qrtr               | 4th Qrter                             | Total     |
| <ul> <li>Livelihood and Erosion</li> </ul>          |                                 |                                                   |                        |                                       |           |
| Control, Bamboo Planting                            | Forest trees                    | <b>S</b> :                                        |                        |                                       | 25,000    |
|                                                     |                                 |                                                   |                        |                                       | (104%)    |
| Target:                                             | Mahogany                        | 6 has                                             | 1,000                  | 5,000                                 | 6,000     |
| .) Seedling Production                              | Gmelina                         | 6 has                                             | 5,000                  | 1,000                                 | 6,000     |
| Forest trees - 23,957                               | Ipil-ipil                       | 1 has                                             | 1,000                  | -                                     | 1,000     |
| Agricultural crops – 15,487                         | Kakawate                        | 9 has                                             | 5,000                  | 4,000                                 | 9,000     |
|                                                     | Bamboo                          | 8 has                                             | 3,000                  | -                                     | 3,000     |
|                                                     |                                 |                                                   |                        |                                       |           |
|                                                     |                                 |                                                   |                        |                                       |           |
| b.)Procurement of fertilizer:<br>Organic – 13 sacks | Agricultural                    | l crops (In                                       | itercropped            | )                                     | 15,487    |