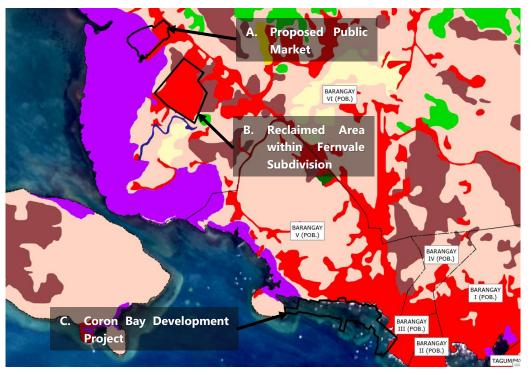

## Figure 2: LCM 2020 in Sentinel 2 imagery (10m resolution)

2020 Land Cover Data in Sentinel 2 Imagery

Image date: February 22, 2019

#### Sentinel 2 Imagery Image date: February 22, 2019

- A. PROPOSED PUBLIC MARKET
- B. RECLAIMED AREA WITHIN FERNVALE SUBDIVISION
- C. CORON BAY DEVELOPMENT PROJECT