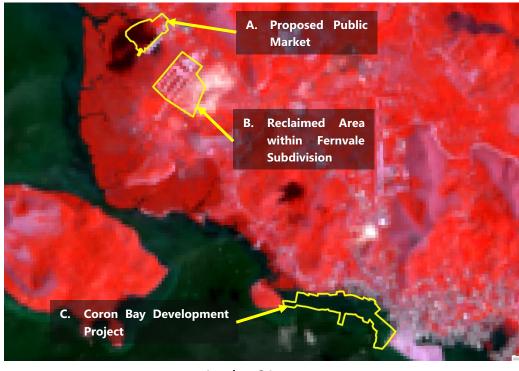

Figure 1: Mangrove Forest from 2020 LCM in Sentinel 2 imagery (10m resolution)

Sentinel 2 Imagery

Image date: March 03, 2023

#### Legend

- A. PROPOSED PUBLIC MARKET
- B. RECLAIMED AREA WITHIN FERNVALE SUBDIVISION
- C. CORON BAY DEVELOPMENT PROJECT