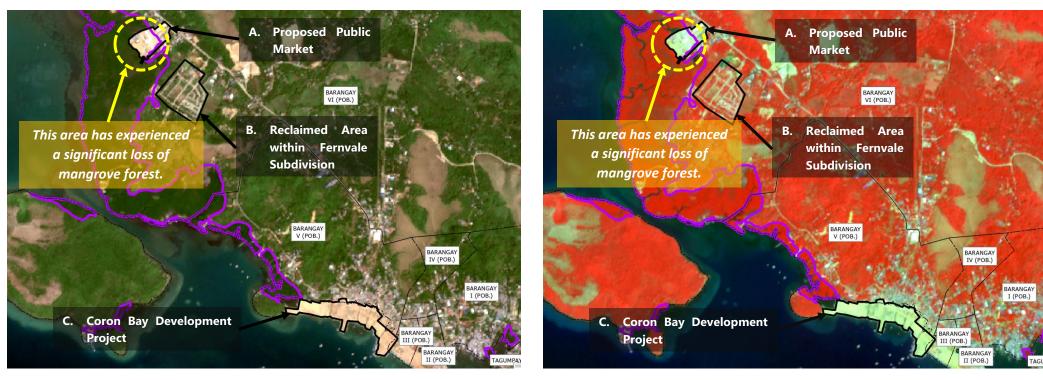

Figure 1: Mangrove Forest from 2020 LCM in Sentinel 2 imagery (10m resolution)

Sentinel 2 Imagery

Image date: March 03, 2023

#### Legend

- A. PROPOSED PUBLIC MARKET
- B. RECLAIMED AREA WITHIN FERNVALE SUBDIVISION
- C. CORON BAY DEVELOPMENT PROJECT