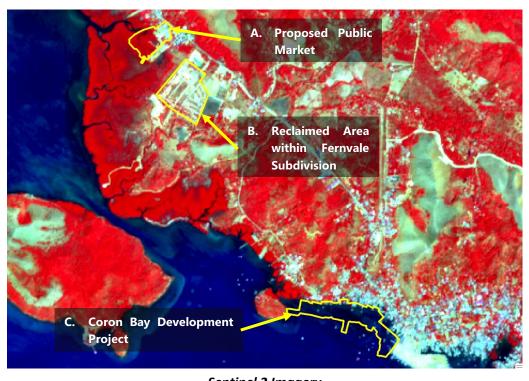

## Figure 3: LCM 2015 in Landsat 8 Imagery (30m resolution)

2015 Land Cover Data in Landsat 8 Imagery

Image date: March 11, 2014

Landsat 8 Imagery Image date: March 11, 2014

#### Legend

Actual Survey by DENR Area
Brgy. Boundary

Open Forest

Mangrove Forest

Brush/Shrubs

Grassland

Annual Crop

Perennial Crop

Built-up

Open/Barren

- A. PROPOSED PUBLIC MARKET
- B. RECLAIMED AREA WITHIN FERNVALE SUBDIVISION
- C. CORON BAY DEVELOPMENT PROJECT