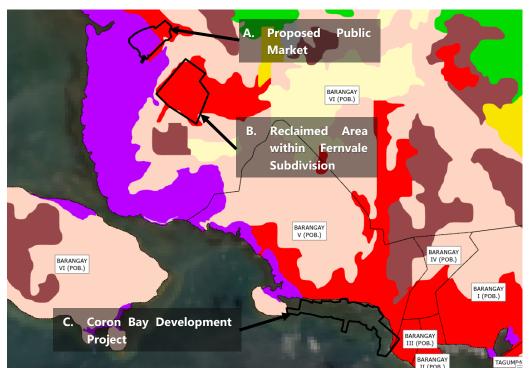

Figure 1: Mangrove Forest from 2020 LCM in Sentinel 2 imagery (10m resolution)

Sentinel 2 Imagery

Image date: March 03, 2023

#### Legend

- A. PROPOSED PUBLIC MARKET
- B. RECLAIMED AREA WITHIN FERNVALE SUBDIVISION
- C. CORON BAY DEVELOPMENT PROJECT