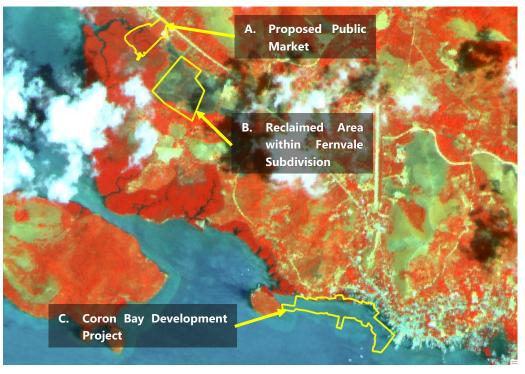

## Figure 4: LCM 2010 in AVNIR Imagery (10m resolution)

2010 Land Cover Data in AVNIR Imagery

Image date: March 29, 2007

### **AVNIR** Imagery

Image date: March 29, 2007

### Legend

Shrubs

Grassland

Wooded Grassland

Built-up Inland Water

- A. PROPOSED PUBLIC MARKET
- B. RECLAIMED AREA WITHIN FERNVALE SUBDIVISION
- C. CORON BAY DEVELOPMENT PROJECT

Table 1: 2020, 2015 and 2010 Land Cover Statistics of 5 Barangays in Coron, Palawan (Mangrove Forest)