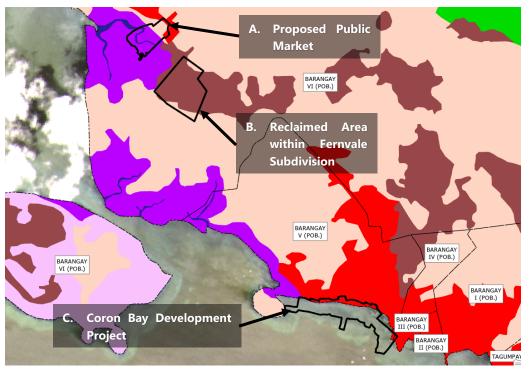

## Figure 3: LCM 2015 in Landsat 8 Imagery (30m resolution)

2015 Land Cover Data in Landsat 8 Imagery

Image date: March 11, 2014

Landsat 8 Imagery Image date: March 11, 2014

#### Legend

Actual Survey by DENR Area
Brgy. Boundary

Open Forest

Mangrove Forest

Brush/Shrubs

Grassland

Annual Crop

Perennial Crop

Built-up

Open/Barren

- A. PROPOSED PUBLIC MARKET
- B. RECLAIMED AREA WITHIN FERNVALE SUBDIVISION
- C. CORON BAY DEVELOPMENT PROJECT