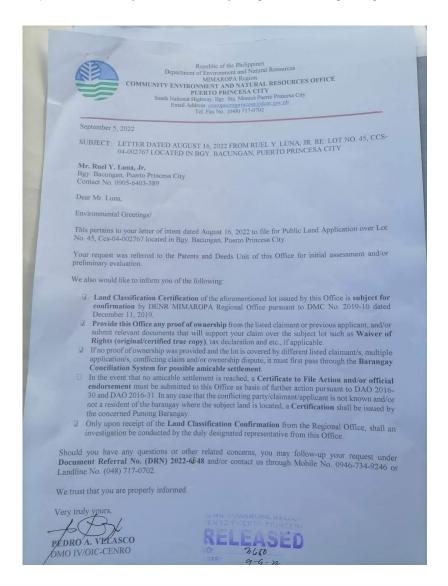

## <<More Than 1 Year>> Follow up for LAND CLASSIFICATION CONFIRMATION

1 message

John Luwin Recabar <jsrecabar@rcbc.com>
To: "mimaroparegion@denr.gov.ph" <mimaroparegion@denr.gov.ph>

Wed, Oct 4, 2023 at 2:14 PM

Good day Ma'am/sir,

Can I follow up for our pending request regarding the release of LAND CLASSIFICATION CONFIRMATION from the regional office. This request was submitted and filed last August 2022 but according to CENRO Puerto Princesa LC confirmation is not yet returned from the regional office.

It's more than one year to process that confirmation? I Hope you can help me regarding my request.

Hope to receive any feedback from your good office regarding the status. Pls. See attached file for your reference.